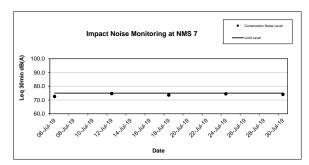

| Table 3.4 Summary of Day Time Noise Impact Monitoring Results |                          |                                        |  |  |  |  |
|---------------------------------------------------------------|--------------------------|----------------------------------------|--|--|--|--|
| Monitoring<br>Station                                         | Leq (30min) Range, dB(A) | Leq <sub>(30min)</sub><br>Limit Level, |  |  |  |  |
| <u> </u>                                                      | Construction Noise Level | dB(A)                                  |  |  |  |  |
| NMS1                                                          | 63.1 – 67.2              | 75                                     |  |  |  |  |
| NMS2                                                          | 58.6 – 61.5              | 75                                     |  |  |  |  |
| NMS3                                                          | 68.6 – 70.1              | 75                                     |  |  |  |  |
| NMS4                                                          | 67.2 – 71.6              | 75                                     |  |  |  |  |
| NMS5A                                                         | 71.8 – 73.6              | 75                                     |  |  |  |  |
| NMS6A                                                         | 72.1 – 73.8              | 75                                     |  |  |  |  |
| NMS7                                                          | 72.6 – 74.7              | 75                                     |  |  |  |  |
| NMS8                                                          | 66.4 – 72.0              | 75                                     |  |  |  |  |
| NMS9                                                          | 65.1 – 69.6              | 75                                     |  |  |  |  |
| NMS10A                                                        | 62.1 – 66.3              | 70*                                    |  |  |  |  |
| NMS11                                                         | 61.1 – 67.6              | 75                                     |  |  |  |  |
| NMS12                                                         | 64.2 – 64.8              | 70*                                    |  |  |  |  |
| NMS13                                                         | 61.9 – 69.1              | 75                                     |  |  |  |  |
| NMS14                                                         | 62.7 – 67.1              | 75                                     |  |  |  |  |
| NMS15                                                         | 66.1 – 68.1              | 75                                     |  |  |  |  |
| NMS16                                                         | 65.8 – 67.5              | 75                                     |  |  |  |  |
| NMS17                                                         | 62.5 – 66.7              | 70*                                    |  |  |  |  |
| NMS18                                                         | 64.9 – 66.1              | 75                                     |  |  |  |  |
| NMS19                                                         | 61.8 – 68.4              | 75                                     |  |  |  |  |
| NMS20                                                         | 63.1 – 68.2              | 75                                     |  |  |  |  |
| NMS23                                                         | 66.1 – 70.7              | 75                                     |  |  |  |  |
| NMS24                                                         | 62.5 – 72.1              | 75                                     |  |  |  |  |
| NMS25A                                                        | 67.7 – 72.6              | 75                                     |  |  |  |  |
| NMS26                                                         | 66.2 – 74.5              | 75                                     |  |  |  |  |
| NMS27                                                         | 64.1 – 64.7              | 70*                                    |  |  |  |  |

Fugro Development Centre, 5 Lok Yi Street, Tai Lam, Tuen Mun, N.T., Hong Kong. Tel : +852 2450 8233 Fax : +852 2450 6138 E-mail : matlab@fugro.com Website : www.fugro.com

3.7.6 Frequent night time noise monitoring were conducted on 13, 17, 26 and 31 July 2019 and the results are summarized in **Table 3.5** and **3.6**.

Table 3.5 Summary of Night Time Noise Impact Monitoring Results (1900 – 2300)

| Date           | Monitoring<br>Station | Leq (5min) Range, dB(A) Construction Noise Level | Average<br>Construction<br>Noise Level,<br>dB(A) | Baseline<br>Level,<br>dB(A) | Baseline<br>Range,<br>dB(A) | Leq (5min) Limit Level, dB(A) |
|----------------|-----------------------|--------------------------------------------------|--------------------------------------------------|-----------------------------|-----------------------------|-------------------------------|
|                | NMS 1                 | 61.0 – 61.6                                      | 61.3                                             | 64.4                        | 61.5 - 66.7                 | 70                            |
| 13 Jul         | NMS 7                 | 60.5 – 64.6                                      | 61.8                                             | 63.2                        | 58.3 - 67.2                 | 70                            |
| 2019           | NMS 9                 | 60.6 – 66.9                                      | 63.3                                             | 57.8                        | 37.2 - 67.7                 | 70                            |
|                | NMS 14                | 58.7 – 61.7                                      | 60.2                                             | 57.8                        | 53.3 - 68.0                 | 70                            |
|                | NMS 1                 | 60.7 – 63.4                                      | 61.6                                             | 64.4                        | 61.5 - 66.7                 | 70                            |
| 17 Jul<br>2019 | NMS 4                 | 63.2 – 66.0                                      | 64.6                                             | 66.4                        | 63.4 - 74.0                 | 70                            |
|                | NMS 8                 | 61.1 – 64.7                                      | 61.9                                             | 67.5                        | 64.5 - 70.5                 | 70                            |
|                | NMS 25a               | 61.5 – 67.1                                      | 62.9                                             | 62.6                        | 57.0 - 71.5                 | 70                            |
| 26 Jul<br>2019 | NMS 18                | 62.1 – 65.9                                      | 64.1                                             | 64.2                        | 58.3 - 72.5                 | 70                            |
|                | NMS 19                | 65.7 – 70.0                                      | 67.6                                             | 65.3                        | 61.3 - 72.3                 | 70                            |
|                | NMS 20                | 56.5 – 66.5                                      | 59.4                                             | 59.2                        | 51.8 - 71.2                 | 70                            |
|                | NMS 26                | 66.1 – 70.6                                      | 68.4                                             | 64.7                        | 50.8 - 71.8                 | 70                            |

Note: Leq (5min) was measured at night-time (1900-2300).

Table 3.6 Summary of Night Time Noise Impact Monitoring Results (2300 – 0700)

| Date           | Monitoring<br>Station | Leq (5min) Range, dB(A) Measured Noise Level | Average<br>Construction<br>Noise Level*,<br>dB(A) | Baseline<br>Level,<br>dB(A) | Baseline<br>Range,<br>dB(A) | Leq (5min) Limit Level, dB(A) |
|----------------|-----------------------|----------------------------------------------|---------------------------------------------------|-----------------------------|-----------------------------|-------------------------------|
|                | NMS 1                 | 52.6 – 66.6                                  | 59.0ª                                             | 61.4                        | 52.8 - 66.3                 | 55                            |
| 13 Jul<br>2019 | NMS 7                 | 54.2 – 65.7                                  | 52.6 <sup>b</sup>                                 | 59.0                        | 51.4 - 65.5                 | 55                            |
|                | NMS 9                 | 55.2 – 66.1                                  | 58.4°                                             | 53.5                        | 39.5 - 63.1                 | 55                            |
|                | NMS 14                | 51.9 – 59.9                                  | 54.8 <sup>b</sup>                                 | 54.1                        | 46.1 - 62.8                 | 55                            |
|                | NMS 1                 | 60.0 - 63.2                                  | 61.4ª                                             | 61.4                        | 52.8 - 66.3                 | 55                            |
| 17 Jul<br>2019 | NMS 4                 | 61.9 – 63.5                                  | 49.3 <sup>b</sup>                                 | 62.6                        | 53.1 - 68.1                 | 55                            |
|                | NMS 8                 | 57.7 – 61.2                                  | 59.8ª                                             | 64.4                        | 55.6 - 72.8                 | 55                            |
|                | NMS 25a               | 59.5 – 61.8                                  | 53.8 <sup>b</sup>                                 | 59.7                        | 50.3 - 68.4                 | 55                            |
|                | NMS 18                | 59.1 – 65.6                                  | 61.1 <sup>a</sup>                                 | 63.2                        | 56.0 - 72.1                 | 55                            |

Fugro Development Centre, 5 Lok Yi Street, Tai Lam, Tuen Mun, N.T., Hong Kong. Tel : +852 2450 8233 Fax : +852 2450 6138 E-mail : matlab@fugro.com Website : www.fugro.com

| 26 Jul<br>2019 | NMS 19 | 58.9 – 70.1 | 57.1°             | 61.7 | 53.8 - 72.8 | 55 |
|----------------|--------|-------------|-------------------|------|-------------|----|
| 2013           | NMS 20 | 51.9 – 61.4 | 41.4 <sup>b</sup> | 57.7 | 48.6 - 71.7 | 55 |
|                | NMS 26 | 61.4 – 76.8 | 63.5°             | 61.2 | 45.7 - 70.1 | 55 |
|                | NMS 18 | 63.9 – 75.6 | 67.1°             | 63.2 | 56.0 - 72.1 | 55 |
| 31 Jul         | NMS 19 | 59.7 – 68.7 | 59.1°             | 61.7 | 53.8 - 72.8 | 55 |
| 2019           | NMS 20 | 52.2 – 66.3 | 57.5ª             | 57.7 | 48.6 - 71.7 | 55 |
|                | NMS 26 | 60.5 – 76.9 | 64.8°             | 61.2 | 45.7 - 70.1 | 55 |

- a) The Average Construction Noise Level (5min) was lower than the baseline level.
- b) The Average Construction Noise Level (5min) was lower than limit level.
- c) Based on ET's further investigation, as the dominant noise should be the traffic noise, the noise exceedance case was considered not project-related.
- 3.7.7 Day time construction noise monitoring was carried out in the reporting month, no Action / Limit Level exceedance was recorded during the period. For night time construction noise monitoring, eleven exceedance cases were recorded between 2300 and 0700 of the next day during the reporting month. After ET's further investigation, as the dominant noise should be the background traffic noise, the noise exceedance cases were considered not project-related.
- 3.7.8 The Action and Limit Levels for noise impact monitoring have been set and are presented in **Appendix C**.
- 3.7.9 The Event and Action Plan for noise is given in **Appendix H**.