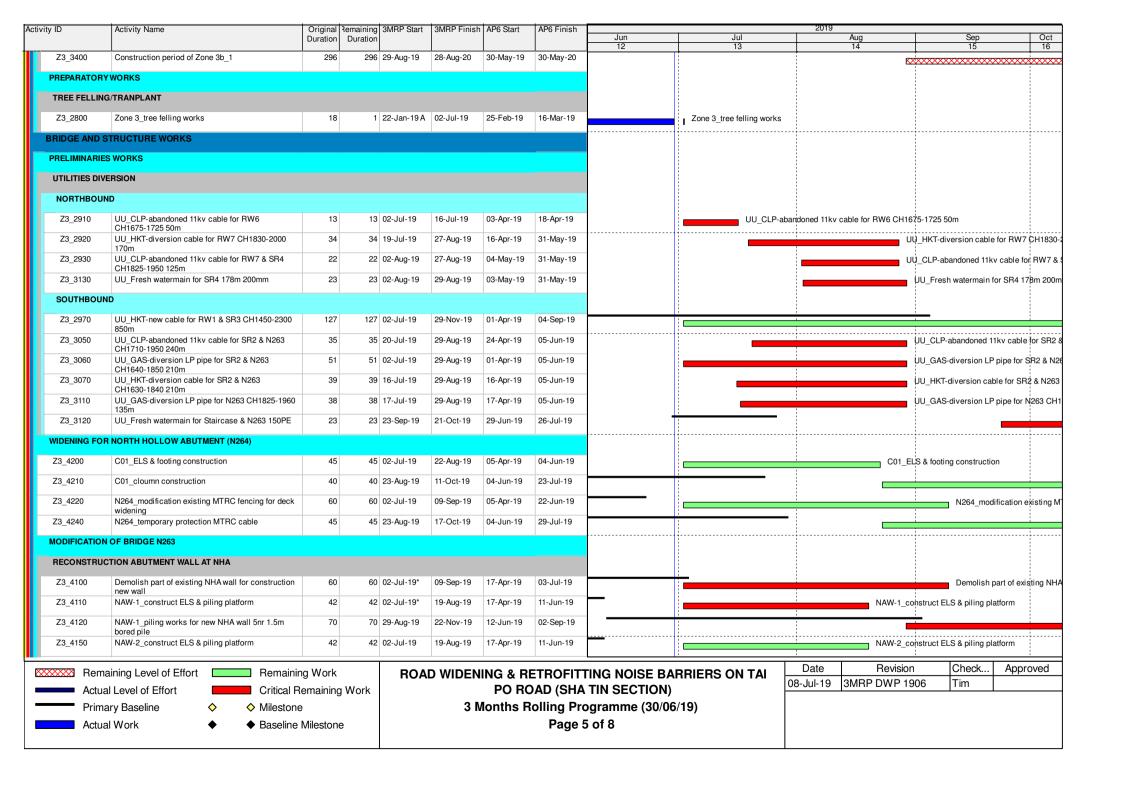

### 1.3 Construction Programme and Activities

- 1.3.1 The construction of the Project commenced on 29 November 2018 and is expected to complete in 2023. The construction programme is shown in **Appendix A**.
- 1.3.2 A summary of the major construction activities undertaken in the reporting month were shown in below table:

| Zone 1                                                                                                                                                                                                                                                                                                         | Zone 2                                                                                                                                                                                                                              | Zone 3                                                                                                                                                                                                                                                                                                                                                                                                                                         | Zone 4                                                                                                                                                                                                                              | Zone 5                                                                                                                                                                                                                                                     |
|----------------------------------------------------------------------------------------------------------------------------------------------------------------------------------------------------------------------------------------------------------------------------------------------------------------|-------------------------------------------------------------------------------------------------------------------------------------------------------------------------------------------------------------------------------------|------------------------------------------------------------------------------------------------------------------------------------------------------------------------------------------------------------------------------------------------------------------------------------------------------------------------------------------------------------------------------------------------------------------------------------------------|-------------------------------------------------------------------------------------------------------------------------------------------------------------------------------------------------------------------------------------|------------------------------------------------------------------------------------------------------------------------------------------------------------------------------------------------------------------------------------------------------------|
| <ul> <li>Trial Pits         Excavation</li> <li>Underground         utilities         detections</li> <li>Tree felling /         pruning /         preservation</li> <li>Construction         of temporary         road and site         access</li> <li>Ground         Investigation         Works</li> </ul> | <ul> <li>Trial Pits         Excavation</li> <li>Underground         utilities         detections</li> <li>Tree felling /         pruning</li> <li>Construction         of temporary         road and site         access</li> </ul> | <ul> <li>Trial Pits         Excavation</li> <li>Underground         utilities         detections</li> <li>Tree felling /         pruning /         preservation</li> <li>Constructing         temporary         road and site         access</li> <li>Underground         utilities         diversion</li> <li>Construction         of ELS and         piling         platform</li> <li>Retaining         Wall         Construction</li> </ul> | <ul> <li>Trial Pits         Excavation</li> <li>Underground         utilities         detections</li> <li>Tree felling /         pruning</li> <li>Construction         of temporary         road and site         access</li> </ul> | <ul> <li>Trial Pits         Excavation</li> <li>Underground         utilities         detections</li> <li>Tree felling /         pruning /         preservation</li> <li>Construction         of temporary         road and site         access</li> </ul> |

### 9.1 Construction Programme for the Next Month

During the coming reporting month, the principal work activities within the site include:

- Trial pits excavation and underground utilities detections at Zone 1, 2, 3, 4 and 5;
- Tree pruning or felling at Zone 1, 2, 4 and 5;
- Construction of temporary road and site access, such as excavation at Zone 1 and 2;
- Construction of temporary road and site access, such as excavation and breaking works at Zone 5; and
- Tree preservation and pruning, sheeting piling, construction of piling platform and site access, such as excavation and underground utilities diversion, such as breaking or excavation, at Zone 3;