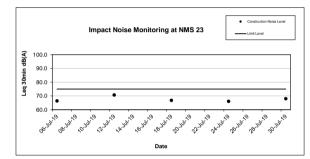

| Table 3.4 Summary of Day Time Noise Impact Monitoring Results |                          |                                        |  |  |  |  |
|---------------------------------------------------------------|--------------------------|----------------------------------------|--|--|--|--|
| Monitoring<br>Station                                         | Leq (30min) Range, dB(A) | Leq <sub>(30min)</sub><br>Limit Level, |  |  |  |  |
| <u> </u>                                                      | Construction Noise Level | dB(A)                                  |  |  |  |  |
| NMS1                                                          | 63.1 – 67.2              | 75                                     |  |  |  |  |
| NMS2                                                          | 58.6 – 61.5              | 75                                     |  |  |  |  |
| NMS3                                                          | 68.6 – 70.1              | 75                                     |  |  |  |  |
| NMS4                                                          | 67.2 – 71.6              | 75                                     |  |  |  |  |
| NMS5A                                                         | 71.8 – 73.6              | 75                                     |  |  |  |  |
| NMS6A                                                         | 72.1 – 73.8              | 75                                     |  |  |  |  |
| NMS7                                                          | 72.6 – 74.7              | 75                                     |  |  |  |  |
| NMS8                                                          | 66.4 – 72.0              | 75                                     |  |  |  |  |
| NMS9                                                          | 65.1 – 69.6              | 75                                     |  |  |  |  |
| NMS10A                                                        | 62.1 – 66.3              | 70*                                    |  |  |  |  |
| NMS11                                                         | 61.1 – 67.6              | 75                                     |  |  |  |  |
| NMS12                                                         | 64.2 – 64.8              | 70*                                    |  |  |  |  |
| NMS13                                                         | 61.9 – 69.1              | 75                                     |  |  |  |  |
| NMS14                                                         | 62.7 – 67.1              | 75                                     |  |  |  |  |
| NMS15                                                         | 66.1 – 68.1              | 75                                     |  |  |  |  |
| NMS16                                                         | 65.8 – 67.5              | 75                                     |  |  |  |  |
| NMS17                                                         | 62.5 – 66.7              | 70*                                    |  |  |  |  |
| NMS18                                                         | 64.9 – 66.1              | 75                                     |  |  |  |  |
| NMS19                                                         | 61.8 – 68.4              | 75                                     |  |  |  |  |
| NMS20                                                         | 63.1 – 68.2              | 75                                     |  |  |  |  |
| NMS23                                                         | 66.1 – 70.7              | 75                                     |  |  |  |  |
| NMS24                                                         | 62.5 – 72.1              | 75                                     |  |  |  |  |
| NMS25A                                                        | 67.7 – 72.6              | 75                                     |  |  |  |  |
| NMS26                                                         | 66.2 – 74.5              | 75                                     |  |  |  |  |
| NMS27                                                         | 64.1 – 64.7              | 70*                                    |  |  |  |  |

Note: 1. Leq (30min) was measured at day-time (0700-1900) on normal weekdays.

<sup>2.70~</sup>dB(A) for schools and 65~dB(A) for schools during examination period. Exam schedules of NMS 10A, NMS12, NMS 17 and NMS 27 are provided in Appendix E for reference.