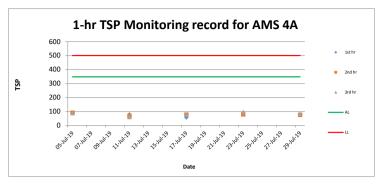

#### 2.6 Results and Observations

- 2.6.1 The schedule of air quality monitoring in reporting month is provided in **Appendix E**.
- 2.6.2 No Action / Limit Level exceedance was recorded for 24-hr and 1-hr TSP at AMS 4A, 7A, 8 and 15 in the reporting month.
- 2.6.3 During the reporting month, major dust sources including trial pits excavation and retaining wall construction were observed in the site. Other factors such as road traffic along Tai Po Road may affect the monitoring results.
- 2.6.4 The weather conditions during the monitoring are provided in **Appendix K**.
- 2.6.5 The monitoring data of 24-hr and 1-hr TSP are summarized in **Table 2.4 and 2.5**. Detailed monitoring data are presented in **Appendix F**.

Table 2.4 Summary of 24-hr TSP Monitoring Results

| Parameter | Monitoring<br>Station | Average<br>(µg/m³) | Range<br>(µg/ m³) | Action Level (μg/ m³) | Limit Level<br>(µg/ m³) |
|-----------|-----------------------|--------------------|-------------------|-----------------------|-------------------------|
|           | AMS 4A                | 69                 | 56 - 77           | 200                   |                         |
| 24-hr TSP | AMS 7A                | 54                 | 44 - 68           | 171                   | 260                     |
| in µg/m³  | AMS 8                 | 63                 | 43 - 81           | 161                   | 260                     |
|           | AMS 15                | 65                 | 52 - 74           | 172                   |                         |

Table 2.5 Summary of 1-hr TSP Monitoring Results

| Parameter | Monitoring<br>Station | Average<br>(µg/m³) | Range<br>(µg/ m³) | Action Level (µg/ m³) | Limit Level<br>(µg/ m³) |
|-----------|-----------------------|--------------------|-------------------|-----------------------|-------------------------|
|           | AMS 4A                | 79                 | 57 - 96           | 348                   |                         |
| 1-hr TSP  | AMS 7A                | 62                 | 41 - 93           | 344                   | 500                     |
| in µg/m³  | AMS 8                 | 72                 | 44 - 100          | 336                   | 500                     |
|           | AMS 15                | 76                 | 57 - 88           | 350                   |                         |