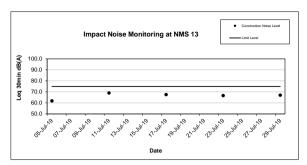

| Table 3.4 Summary of Day Time Noise Impact Monitoring Results |                          |                                        |  |  |  |  |
|---------------------------------------------------------------|--------------------------|----------------------------------------|--|--|--|--|
| Monitoring<br>Station                                         | Leq (30min) Range, dB(A) | Leq <sub>(30min)</sub><br>Limit Level, |  |  |  |  |
| <u> </u>                                                      | Construction Noise Level | dB(A)                                  |  |  |  |  |
| NMS1                                                          | 63.1 – 67.2              | 75                                     |  |  |  |  |
| NMS2                                                          | 58.6 – 61.5              | 75                                     |  |  |  |  |
| NMS3                                                          | 68.6 – 70.1              | 75                                     |  |  |  |  |
| NMS4                                                          | 67.2 – 71.6              | 75                                     |  |  |  |  |
| NMS5A                                                         | 71.8 – 73.6              | 75                                     |  |  |  |  |
| NMS6A                                                         | 72.1 – 73.8              | 75                                     |  |  |  |  |
| NMS7                                                          | 72.6 – 74.7              | 75                                     |  |  |  |  |
| NMS8                                                          | 66.4 – 72.0              | 75                                     |  |  |  |  |
| NMS9                                                          | 65.1 – 69.6              | 75                                     |  |  |  |  |
| NMS10A                                                        | 62.1 – 66.3              | 70*                                    |  |  |  |  |
| NMS11                                                         | 61.1 – 67.6              | 75                                     |  |  |  |  |
| NMS12                                                         | 64.2 – 64.8              | 70*                                    |  |  |  |  |
| NMS13                                                         | 61.9 – 69.1              | 75                                     |  |  |  |  |
| NMS14                                                         | 62.7 – 67.1              | 75                                     |  |  |  |  |
| NMS15                                                         | 66.1 – 68.1              | 75                                     |  |  |  |  |
| NMS16                                                         | 65.8 – 67.5              | 75                                     |  |  |  |  |
| NMS17                                                         | 62.5 – 66.7              | 70*                                    |  |  |  |  |
| NMS18                                                         | 64.9 – 66.1              | 75                                     |  |  |  |  |
| NMS19                                                         | 61.8 – 68.4              | 75                                     |  |  |  |  |
| NMS20                                                         | 63.1 – 68.2              | 75                                     |  |  |  |  |
| NMS23                                                         | 66.1 – 70.7              | 75                                     |  |  |  |  |
| NMS24                                                         | 62.5 – 72.1              | 75                                     |  |  |  |  |
| NMS25A                                                        | 67.7 – 72.6              | 75                                     |  |  |  |  |
| NMS26                                                         | 66.2 – 74.5              | 75                                     |  |  |  |  |
| NMS27                                                         | 64.1 – 64.7              | 70*                                    |  |  |  |  |