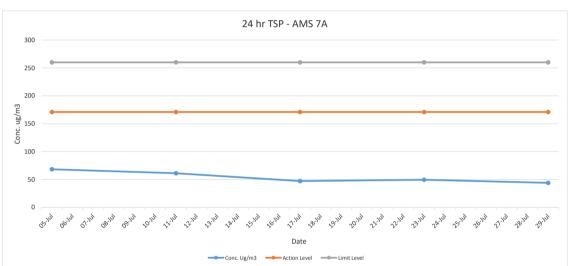

#### 2.6 Results and Observations

- 2.6.1 The schedule of air quality monitoring in reporting month is provided in **Appendix E**.
- 2.6.2 No Action / Limit Level exceedance was recorded for 24-hr and 1-hr TSP at AMS 4A, 7A, 8 and 15 in the reporting month.
- 2.6.3 During the reporting month, major dust sources including trial pits excavation and retaining wall construction were observed in the site. Other factors such as road traffic along Tai Po Road may affect the monitoring results.
- 2.6.4 The weather conditions during the monitoring are provided in **Appendix K**.
- 2.6.5 The monitoring data of 24-hr and 1-hr TSP are summarized in **Table 2.4 and 2.5**. Detailed monitoring data are presented in **Appendix F**.

Table 2.4 Summary of 24-hr TSP Monitoring Results

| Parameter | Monitoring<br>Station | Average<br>(µg/m³) | Range<br>(µg/ m³) | Action Level (μg/ m³) | Limit Level<br>(µg/ m³) |
|-----------|-----------------------|--------------------|-------------------|-----------------------|-------------------------|
|           | AMS 4A                | 69                 | 56 - 77           | 200                   |                         |
| 24-hr TSP | AMS 7A                | 54                 | 44 - 68           | 171                   | 260                     |
| in µg/m³  | AMS 8                 | 63                 | 43 - 81           | 161                   | 260                     |
|           | AMS 15                | 65                 | 52 - 74           | 172                   |                         |