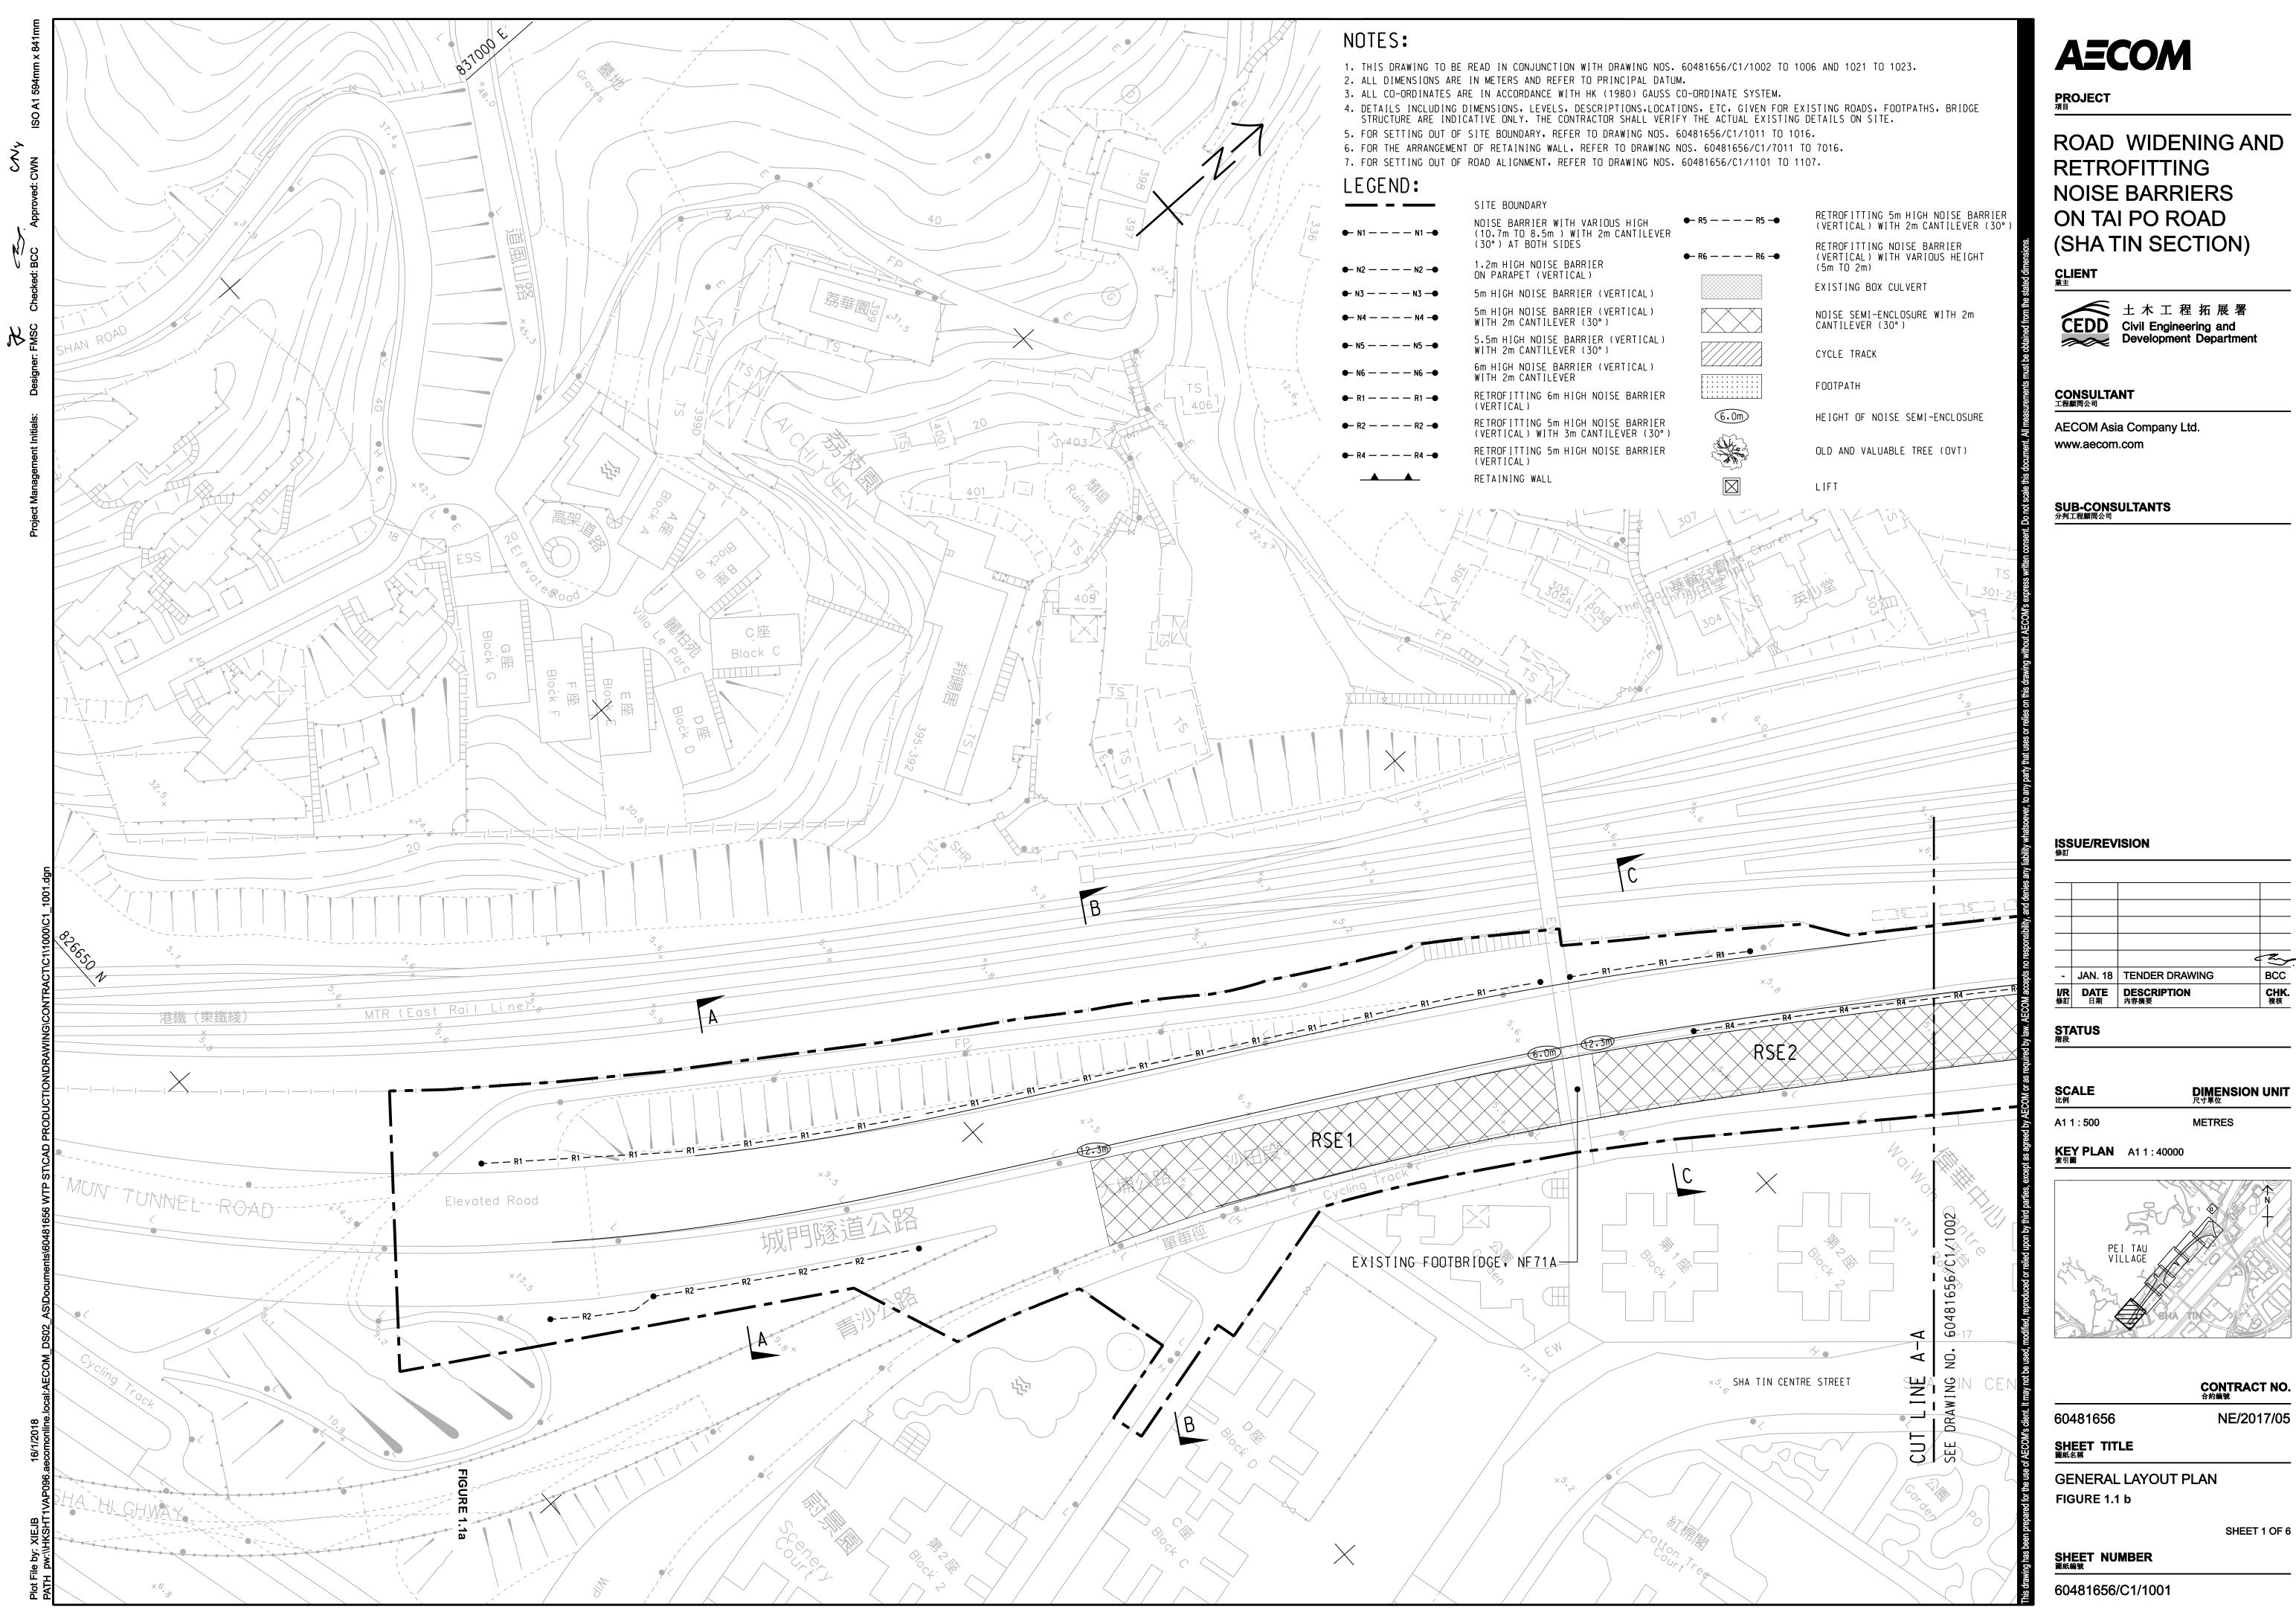

Fugro Development Centre, 5 Lok Yi Street, Tai Lam, Tuen Mun, N.T., Hong Kong. Tel : +852 2450 8233 Fax : +852 2450 6138 E-mail : matlab @fugro.com Website : www.fugro.com

- (iii) Associated street furniture, road marking, traffic signs, directional signs, services and utilities, and
- (iv) Associated landscaping works.
- 1.1.4 The location and boundary of the site is shown in **Figure 1**.
- 1.1.5 This Monthly EM&A report is required under EP-463/2013/B Condition 3.4. It is to report the results and findings of the EM&A programme required in the updated EM&A Manual.
- 1.1.6 This is the eighth monthly EM&A Report which summarized the impact monitoring results and audit findings for the construction of the road widening and retrofitting noise barriers on Tai Po Road (Sha Tin Section) (TPR-ST) (hereafter referred as "the Project") within the period between 1 July 2019 and 31 July 2019.

Fugro Development Centre, 5 Lok Yi Street, Tai Lam, Tuen Mun, N.T., Hong Kong.

Tel : +852 2450 8233 Fax : +852 2450 6138 E-mail : matlab@fugro.com Website : www.fugro.com

Figure 1

**Project General Layout** 