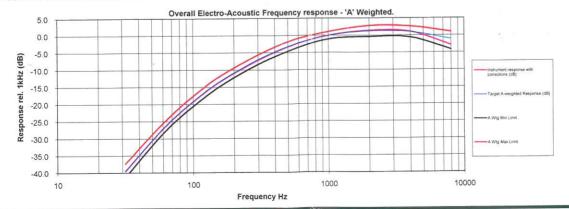

#### 3.5 Maintenance / Calibration

- 3.5.1 Maintenance and Calibration procedures are as follows:
  - The microphone head of the sound level meter and calibrator should be cleaned with a soft cloth at quarterly intervals.
  - The sound level meter and calibrator should be calibrated annually by a HOKLAS laboratory.
  - Relevant calibration certificates are provided in Appendix D.