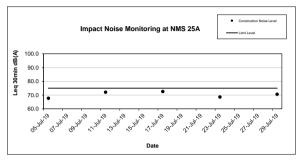

| Table 3.4 Summary of Day Time Noise Impact Monitoring Results |                          |                                        |  |  |  |  |
|---------------------------------------------------------------|--------------------------|----------------------------------------|--|--|--|--|
| Monitoring<br>Station                                         | Leq (30min) Range, dB(A) | Leq <sub>(30min)</sub><br>Limit Level, |  |  |  |  |
| <u> </u>                                                      | Construction Noise Level | dB(A)                                  |  |  |  |  |
| NMS1                                                          | 63.1 – 67.2              | 75                                     |  |  |  |  |
| NMS2                                                          | 58.6 – 61.5              | 75                                     |  |  |  |  |
| NMS3                                                          | 68.6 – 70.1              | 75                                     |  |  |  |  |
| NMS4                                                          | 67.2 – 71.6              | 75                                     |  |  |  |  |
| NMS5A                                                         | 71.8 – 73.6              | 75                                     |  |  |  |  |
| NMS6A                                                         | 72.1 – 73.8              | 75                                     |  |  |  |  |
| NMS7                                                          | 72.6 – 74.7              | 75                                     |  |  |  |  |
| NMS8                                                          | 66.4 – 72.0              | 75                                     |  |  |  |  |
| NMS9                                                          | 65.1 – 69.6              | 75                                     |  |  |  |  |
| NMS10A                                                        | 62.1 – 66.3              | 70*                                    |  |  |  |  |
| NMS11                                                         | 61.1 – 67.6              | 75                                     |  |  |  |  |
| NMS12                                                         | 64.2 – 64.8              | 70*                                    |  |  |  |  |
| NMS13                                                         | 61.9 – 69.1              | 75                                     |  |  |  |  |
| NMS14                                                         | 62.7 – 67.1              | 75                                     |  |  |  |  |
| NMS15                                                         | 66.1 – 68.1              | 75                                     |  |  |  |  |
| NMS16                                                         | 65.8 – 67.5              | 75                                     |  |  |  |  |
| NMS17                                                         | 62.5 – 66.7              | 70*                                    |  |  |  |  |
| NMS18                                                         | 64.9 – 66.1              | 75                                     |  |  |  |  |
| NMS19                                                         | 61.8 – 68.4              | 75                                     |  |  |  |  |
| NMS20                                                         | 63.1 – 68.2              | 75                                     |  |  |  |  |
| NMS23                                                         | 66.1 – 70.7              | 75                                     |  |  |  |  |
| NMS24                                                         | 62.5 – 72.1              | 75                                     |  |  |  |  |
| NMS25A                                                        | 67.7 – 72.6              | 75                                     |  |  |  |  |
| NMS26                                                         | 66.2 – 74.5              | 75                                     |  |  |  |  |
| NMS27                                                         | 64.1 – 64.7              | 70*                                    |  |  |  |  |