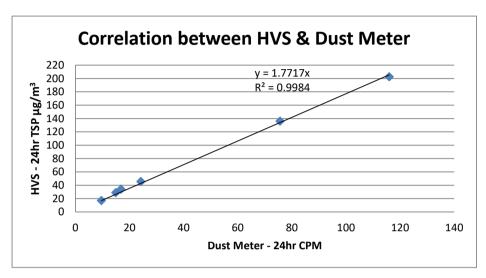

<sup>\*</sup>Notes: As electricity supply is not available and accessible for the High Volume Samplers (HVS) at AMS4A, 7A, 8 and 15, portable Laser Particle Photometer Monitors will be utilized for 24-hour TSP monitoring instead of High Volume samplers (HVS). The correlation between HVS and the portable Laser Particle Photometer Monitors are presented in Appendix D.