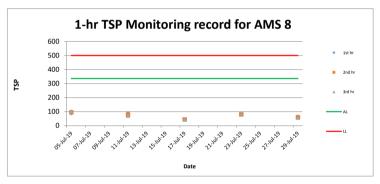

#### 2.6 Results and Observations

- 2.6.1 The schedule of air quality monitoring in reporting month is provided in **Appendix E**.
- 2.6.2 No Action / Limit Level exceedance was recorded for 24-hr and 1-hr TSP at AMS 4A, 7A, 8 and 15 in the reporting month.
- 2.6.3 During the reporting month, major dust sources including trial pits excavation and retaining wall construction were observed in the site. Other factors such as road traffic along Tai Po Road may affect the monitoring results.
- 2.6.4 The weather conditions during the monitoring are provided in **Appendix K**.
- 2.6.5 The monitoring data of 24-hr and 1-hr TSP are summarized in **Table 2.4 and 2.5**. Detailed monitoring data are presented in **Appendix F**.

Table 2.5 Summary of 1-hr TSP Monitoring Results

| Parameter | Monitoring<br>Station | Average<br>(µg/m³) | Range<br>(µg/ m³) | Action Level (µg/ m³) | Limit Level<br>(µg/ m³) |
|-----------|-----------------------|--------------------|-------------------|-----------------------|-------------------------|
|           | AMS 4A                | 79                 | 57 - 96           | 348                   |                         |
| 1-hr TSP  | AMS 7A                | 62                 | 41 - 93           | 344                   | 500                     |
| in µg/m³  | AMS 8                 | 72                 | 44 - 100          | 336                   | 500                     |
|           | AMS 15                | 76                 | 57 - 88           | 350                   |                         |