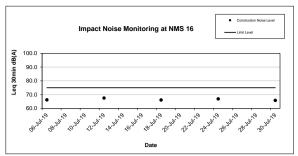

| Table 3.4 Summary of Day Time Noise Impact Monitoring Results |                          |                                        |  |  |  |  |
|---------------------------------------------------------------|--------------------------|----------------------------------------|--|--|--|--|
| Monitoring<br>Station                                         | Leq (30min) Range, dB(A) | Leq <sub>(30min)</sub><br>Limit Level, |  |  |  |  |
| <u> </u>                                                      | Construction Noise Level | dB(A)                                  |  |  |  |  |
| NMS1                                                          | 63.1 – 67.2              | 75                                     |  |  |  |  |
| NMS2                                                          | 58.6 – 61.5              | 75                                     |  |  |  |  |
| NMS3                                                          | 68.6 – 70.1              | 75                                     |  |  |  |  |
| NMS4                                                          | 67.2 – 71.6              | 75                                     |  |  |  |  |
| NMS5A                                                         | 71.8 – 73.6              | 75                                     |  |  |  |  |
| NMS6A                                                         | 72.1 – 73.8              | 75                                     |  |  |  |  |
| NMS7                                                          | 72.6 – 74.7              | 75                                     |  |  |  |  |
| NMS8                                                          | 66.4 – 72.0              | 75                                     |  |  |  |  |
| NMS9                                                          | 65.1 – 69.6              | 75                                     |  |  |  |  |
| NMS10A                                                        | 62.1 – 66.3              | 70*                                    |  |  |  |  |
| NMS11                                                         | 61.1 – 67.6              | 75                                     |  |  |  |  |
| NMS12                                                         | 64.2 – 64.8              | 70*                                    |  |  |  |  |
| NMS13                                                         | 61.9 – 69.1              | 75                                     |  |  |  |  |
| NMS14                                                         | 62.7 – 67.1              | 75                                     |  |  |  |  |
| NMS15                                                         | 66.1 – 68.1              | 75                                     |  |  |  |  |
| NMS16                                                         | 65.8 – 67.5              | 75                                     |  |  |  |  |
| NMS17                                                         | 62.5 – 66.7              | 70*                                    |  |  |  |  |
| NMS18                                                         | 64.9 – 66.1              | 75                                     |  |  |  |  |
| NMS19                                                         | 61.8 – 68.4              | 75                                     |  |  |  |  |
| NMS20                                                         | 63.1 – 68.2              | 75                                     |  |  |  |  |
| NMS23                                                         | 66.1 – 70.7              | 75                                     |  |  |  |  |
| NMS24                                                         | 62.5 – 72.1              | 75                                     |  |  |  |  |
| NMS25A                                                        | 67.7 – 72.6              | 75                                     |  |  |  |  |
| NMS26                                                         | 66.2 – 74.5              | 75                                     |  |  |  |  |
| NMS27                                                         | 64.1 – 64.7              | 70*                                    |  |  |  |  |