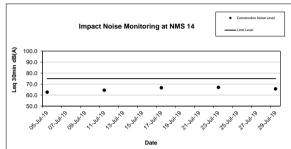

| Table 3.4 Summary of Day Time Noise Impact Monitoring Results |                          |                                        |  |  |  |  |
|---------------------------------------------------------------|--------------------------|----------------------------------------|--|--|--|--|
| Monitoring<br>Station                                         | Leq (30min) Range, dB(A) | Leq <sub>(30min)</sub><br>Limit Level, |  |  |  |  |
| <u> </u>                                                      | Construction Noise Level | dB(A)                                  |  |  |  |  |
| NMS1                                                          | 63.1 – 67.2              | 75                                     |  |  |  |  |
| NMS2                                                          | 58.6 – 61.5              | 75                                     |  |  |  |  |
| NMS3                                                          | 68.6 – 70.1              | 75                                     |  |  |  |  |
| NMS4                                                          | 67.2 – 71.6              | 75                                     |  |  |  |  |
| NMS5A                                                         | 71.8 – 73.6              | 75                                     |  |  |  |  |
| NMS6A                                                         | 72.1 – 73.8              | 75                                     |  |  |  |  |
| NMS7                                                          | 72.6 – 74.7              | 75                                     |  |  |  |  |
| NMS8                                                          | 66.4 – 72.0              | 75                                     |  |  |  |  |
| NMS9                                                          | 65.1 – 69.6              | 75                                     |  |  |  |  |
| NMS10A                                                        | 62.1 – 66.3              | 70*                                    |  |  |  |  |
| NMS11                                                         | 61.1 – 67.6              | 75                                     |  |  |  |  |
| NMS12                                                         | 64.2 – 64.8              | 70*                                    |  |  |  |  |
| NMS13                                                         | 61.9 – 69.1              | 75                                     |  |  |  |  |
| NMS14                                                         | 62.7 – 67.1              | 75                                     |  |  |  |  |
| NMS15                                                         | 66.1 – 68.1              | 75                                     |  |  |  |  |
| NMS16                                                         | 65.8 – 67.5              | 75                                     |  |  |  |  |
| NMS17                                                         | 62.5 – 66.7              | 70*                                    |  |  |  |  |
| NMS18                                                         | 64.9 – 66.1              | 75                                     |  |  |  |  |
| NMS19                                                         | 61.8 – 68.4              | 75                                     |  |  |  |  |
| NMS20                                                         | 63.1 – 68.2              | 75                                     |  |  |  |  |
| NMS23                                                         | 66.1 – 70.7              | 75                                     |  |  |  |  |
| NMS24                                                         | 62.5 – 72.1              | 75                                     |  |  |  |  |
| NMS25A                                                        | 67.7 – 72.6              | 75                                     |  |  |  |  |
| NMS26                                                         | 66.2 – 74.5              | 75                                     |  |  |  |  |
| NMS27                                                         | 64.1 – 64.7              | 70*                                    |  |  |  |  |