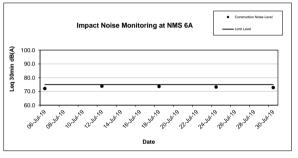

| Table 3.4 Summary of Day Time Noise Impact Monitoring Results |                          |                                        |  |  |  |  |
|---------------------------------------------------------------|--------------------------|----------------------------------------|--|--|--|--|
| Monitoring<br>Station                                         | Leq (30min) Range, dB(A) | Leq <sub>(30min)</sub><br>Limit Level, |  |  |  |  |
| <u> </u>                                                      | Construction Noise Level | dB(A)                                  |  |  |  |  |
| NMS1                                                          | 63.1 – 67.2              | 75                                     |  |  |  |  |
| NMS2                                                          | 58.6 – 61.5              | 75                                     |  |  |  |  |
| NMS3                                                          | 68.6 – 70.1              | 75                                     |  |  |  |  |
| NMS4                                                          | 67.2 – 71.6              | 75                                     |  |  |  |  |
| NMS5A                                                         | 71.8 – 73.6              | 75                                     |  |  |  |  |
| NMS6A                                                         | 72.1 – 73.8              | 75                                     |  |  |  |  |
| NMS7                                                          | 72.6 – 74.7              | 75                                     |  |  |  |  |
| NMS8                                                          | 66.4 – 72.0              | 75                                     |  |  |  |  |
| NMS9                                                          | 65.1 – 69.6              | 75                                     |  |  |  |  |
| NMS10A                                                        | 62.1 – 66.3              | 70*                                    |  |  |  |  |
| NMS11                                                         | 61.1 – 67.6              | 75                                     |  |  |  |  |
| NMS12                                                         | 64.2 – 64.8              | 70*                                    |  |  |  |  |
| NMS13                                                         | 61.9 – 69.1              | 75                                     |  |  |  |  |
| NMS14                                                         | 62.7 – 67.1              | 75                                     |  |  |  |  |
| NMS15                                                         | 66.1 – 68.1              | 75                                     |  |  |  |  |
| NMS16                                                         | 65.8 – 67.5              | 75                                     |  |  |  |  |
| NMS17                                                         | 62.5 – 66.7              | 70*                                    |  |  |  |  |
| NMS18                                                         | 64.9 – 66.1              | 75                                     |  |  |  |  |
| NMS19                                                         | 61.8 – 68.4              | 75                                     |  |  |  |  |
| NMS20                                                         | 63.1 – 68.2              | 75                                     |  |  |  |  |
| NMS23                                                         | 66.1 – 70.7              | 75                                     |  |  |  |  |
| NMS24                                                         | 62.5 – 72.1              | 75                                     |  |  |  |  |
| NMS25A                                                        | 67.7 – 72.6              | 75                                     |  |  |  |  |
| NMS26                                                         | 66.2 – 74.5              | 75                                     |  |  |  |  |
| NMS27                                                         | 64.1 – 64.7              | 70*                                    |  |  |  |  |

Fugro Development Centre, 5 Lok Yi Street, Tai Lam, Tuen Mun, N.T., Hong Kong. Tel : +852 2450 8233 Fax : +852 2450 6138 E-mail : matlab@fugro.com Website : www.fugro.com

3.7.6 Frequent night time noise monitoring were conducted on 13, 17, 26 and 31 July 2019 and the results are summarized in **Table 3.5** and **3.6**.

Table 3.5 Summary of Night Time Noise Impact Monitoring Results (1900 – 2300)

| Date           | Monitoring<br>Station | Leq (5min) Range, dB(A) Construction Noise Level | Average<br>Construction<br>Noise Level,<br>dB(A) | Baseline<br>Level,<br>dB(A) | Baseline<br>Range,<br>dB(A) | Leq (5min) Limit Level, dB(A) |
|----------------|-----------------------|--------------------------------------------------|--------------------------------------------------|-----------------------------|-----------------------------|-------------------------------|
|                | NMS 1                 | 61.0 – 61.6                                      | 61.3                                             | 64.4                        | 61.5 - 66.7                 | 70                            |
| 13 Jul         | NMS 7                 | 60.5 – 64.6                                      | 61.8                                             | 63.2                        | 58.3 - 67.2                 | 70                            |
| 2019           | NMS 9                 | 60.6 – 66.9                                      | 63.3                                             | 57.8                        | 37.2 - 67.7                 | 70                            |
|                | NMS 14                | 58.7 – 61.7                                      | 60.2                                             | 57.8                        | 53.3 - 68.0                 | 70                            |
|                | NMS 1                 | 60.7 – 63.4                                      | 61.6                                             | 64.4                        | 61.5 - 66.7                 | 70                            |
| 17 Jul<br>2019 | NMS 4                 | 63.2 – 66.0                                      | 64.6                                             | 66.4                        | 63.4 - 74.0                 | 70                            |
|                | NMS 8                 | 61.1 – 64.7                                      | 61.9                                             | 67.5                        | 64.5 - 70.5                 | 70                            |
|                | NMS 25a               | 61.5 – 67.1                                      | 62.9                                             | 62.6                        | 57.0 - 71.5                 | 70                            |
| 26 Jul<br>2019 | NMS 18                | 62.1 – 65.9                                      | 64.1                                             | 64.2                        | 58.3 - 72.5                 | 70                            |
|                | NMS 19                | 65.7 – 70.0                                      | 67.6                                             | 65.3                        | 61.3 - 72.3                 | 70                            |
|                | NMS 20                | 56.5 – 66.5                                      | 59.4                                             | 59.2                        | 51.8 - 71.2                 | 70                            |
|                | NMS 26                | 66.1 – 70.6                                      | 68.4                                             | 64.7                        | 50.8 - 71.8                 | 70                            |

Note: Leq (5min) was measured at night-time (1900-2300).

Table 3.6 Summary of Night Time Noise Impact Monitoring Results (2300 – 0700)

| Date           | Monitoring<br>Station | Leq (5min) Range, dB(A) Measured Noise Level | Average<br>Construction<br>Noise Level*,<br>dB(A) | Baseline<br>Level,<br>dB(A) | Baseline<br>Range,<br>dB(A) | Leq (5min) Limit Level, dB(A) |
|----------------|-----------------------|----------------------------------------------|---------------------------------------------------|-----------------------------|-----------------------------|-------------------------------|
|                | NMS 1                 | 52.6 – 66.6                                  | 59.0ª                                             | 61.4                        | 52.8 - 66.3                 | 55                            |
| 13 Jul<br>2019 | NMS 7                 | 54.2 – 65.7                                  | 52.6 <sup>b</sup>                                 | 59.0                        | 51.4 - 65.5                 | 55                            |
|                | NMS 9                 | 55.2 – 66.1                                  | 58.4°                                             | 53.5                        | 39.5 - 63.1                 | 55                            |
|                | NMS 14                | 51.9 – 59.9                                  | 54.8 <sup>b</sup>                                 | 54.1                        | 46.1 - 62.8                 | 55                            |
|                | NMS 1                 | 60.0 - 63.2                                  | 61.4ª                                             | 61.4                        | 52.8 - 66.3                 | 55                            |
| 17 Jul<br>2019 | NMS 4                 | 61.9 – 63.5                                  | 49.3 <sup>b</sup>                                 | 62.6                        | 53.1 - 68.1                 | 55                            |
|                | NMS 8                 | 57.7 – 61.2                                  | 59.8ª                                             | 64.4                        | 55.6 - 72.8                 | 55                            |
|                | NMS 25a               | 59.5 – 61.8                                  | 53.8 <sup>b</sup>                                 | 59.7                        | 50.3 - 68.4                 | 55                            |
|                | NMS 18                | 59.1 – 65.6                                  | 61.1 <sup>a</sup>                                 | 63.2                        | 56.0 - 72.1                 | 55                            |

Fugro Development Centre, 5 Lok Yi Street, Tai Lam, Tuen Mun, N.T., Hong Kong. Tel : +852 2450 8233 Fax : +852 2450 6138 E-mail : matlab@fugro.com Website : www.fugro.com

| 26 Jul<br>2019 | NMS 19 | 58.9 – 70.1 | 57.1°             | 61.7 | 53.8 - 72.8 | 55 |
|----------------|--------|-------------|-------------------|------|-------------|----|
| 2013           | NMS 20 | 51.9 – 61.4 | 41.4 <sup>b</sup> | 57.7 | 48.6 - 71.7 | 55 |
|                | NMS 26 | 61.4 – 76.8 | 63.5°             | 61.2 | 45.7 - 70.1 | 55 |
|                | NMS 18 | 63.9 – 75.6 | 67.1°             | 63.2 | 56.0 - 72.1 | 55 |
| 31 Jul         | NMS 19 | 59.7 – 68.7 | 59.1°             | 61.7 | 53.8 - 72.8 | 55 |
| 2019           | NMS 20 | 52.2 – 66.3 | 57.5ª             | 57.7 | 48.6 - 71.7 | 55 |
|                | NMS 26 | 60.5 – 76.9 | 64.8°             | 61.2 | 45.7 - 70.1 | 55 |

- a) The Average Construction Noise Level (5min) was lower than the baseline level.
- b) The Average Construction Noise Level (5min) was lower than limit level.
- c) Based on ET's further investigation, as the dominant noise should be the traffic noise, the noise exceedance case was considered not project-related.
- 3.7.7 Day time construction noise monitoring was carried out in the reporting month, no Action / Limit Level exceedance was recorded during the period. For night time construction noise monitoring, eleven exceedance cases were recorded between 2300 and 0700 of the next day during the reporting month. After ET's further investigation, as the dominant noise should be the background traffic noise, the noise exceedance cases were considered not project-related.
- 3.7.8 The Action and Limit Levels for noise impact monitoring have been set and are presented in **Appendix C**.
- 3.7.9 The Event and Action Plan for noise is given in **Appendix H**.