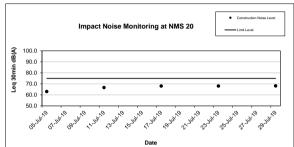

| Table 3.4 Summary of Day Time Noise Impact Monitoring Results |                          |                                        |  |  |  |  |
|---------------------------------------------------------------|--------------------------|----------------------------------------|--|--|--|--|
| Monitoring<br>Station                                         | Leq (30min) Range, dB(A) | Leq <sub>(30min)</sub><br>Limit Level, |  |  |  |  |
| <u> </u>                                                      | Construction Noise Level | dB(A)                                  |  |  |  |  |
| NMS1                                                          | 63.1 – 67.2              | 75                                     |  |  |  |  |
| NMS2                                                          | 58.6 – 61.5              | 75                                     |  |  |  |  |
| NMS3                                                          | 68.6 – 70.1              | 75                                     |  |  |  |  |
| NMS4                                                          | 67.2 – 71.6              | 75                                     |  |  |  |  |
| NMS5A                                                         | 71.8 – 73.6              | 75                                     |  |  |  |  |
| NMS6A                                                         | 72.1 – 73.8              | 75                                     |  |  |  |  |
| NMS7                                                          | 72.6 – 74.7              | 75                                     |  |  |  |  |
| NMS8                                                          | 66.4 – 72.0              | 75                                     |  |  |  |  |
| NMS9                                                          | 65.1 – 69.6              | 75                                     |  |  |  |  |
| NMS10A                                                        | 62.1 – 66.3              | 70*                                    |  |  |  |  |
| NMS11                                                         | 61.1 – 67.6              | 75                                     |  |  |  |  |
| NMS12                                                         | 64.2 – 64.8              | 70*                                    |  |  |  |  |
| NMS13                                                         | 61.9 – 69.1              | 75                                     |  |  |  |  |
| NMS14                                                         | 62.7 – 67.1              | 75                                     |  |  |  |  |
| NMS15                                                         | 66.1 – 68.1              | 75                                     |  |  |  |  |
| NMS16                                                         | 65.8 – 67.5              | 75                                     |  |  |  |  |
| NMS17                                                         | 62.5 – 66.7              | 70*                                    |  |  |  |  |
| NMS18                                                         | 64.9 – 66.1              | 75                                     |  |  |  |  |
| NMS19                                                         | 61.8 – 68.4              | 75                                     |  |  |  |  |
| NMS20                                                         | 63.1 – 68.2              | 75                                     |  |  |  |  |
| NMS23                                                         | 66.1 – 70.7              | 75                                     |  |  |  |  |
| NMS24                                                         | 62.5 – 72.1              | 75                                     |  |  |  |  |
| NMS25A                                                        | 67.7 – 72.6              | 75                                     |  |  |  |  |
| NMS26                                                         | 66.2 – 74.5              | 75                                     |  |  |  |  |
| NMS27                                                         | 64.1 – 64.7              | 70*                                    |  |  |  |  |