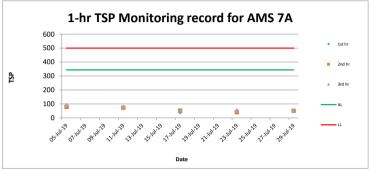

#### 2.6 Results and Observations

- 2.6.1 The schedule of air quality monitoring in reporting month is provided in **Appendix E**.
- 2.6.2 No Action / Limit Level exceedance was recorded for 24-hr and 1-hr TSP at AMS 4A, 7A, 8 and 15 in the reporting month.
- 2.6.3 During the reporting month, major dust sources including trial pits excavation and retaining wall construction were observed in the site. Other factors such as road traffic along Tai Po Road may affect the monitoring results.
- 2.6.4 The weather conditions during the monitoring are provided in **Appendix K**.
- 2.6.5 The monitoring data of 24-hr and 1-hr TSP are summarized in **Table 2.4 and 2.5**. Detailed monitoring data are presented in **Appendix F**.

Table 2.5 Summary of 1-hr TSP Monitoring Results

| Parameter | Monitoring<br>Station | Average<br>(µg/m³) | Range<br>(µg/ m³) | Action Level (µg/ m³) | Limit Level<br>(µg/ m³) |
|-----------|-----------------------|--------------------|-------------------|-----------------------|-------------------------|
|           | AMS 4A                | 79                 | 57 - 96           | 348                   |                         |
| 1-hr TSP  | AMS 7A                | 62                 | 41 - 93           | 344                   | 500                     |
| in µg/m³  | AMS 8                 | 72                 | 44 - 100          | 336                   | 500                     |
|           | AMS 15                | 76                 | 57 - 88           | 350                   |                         |