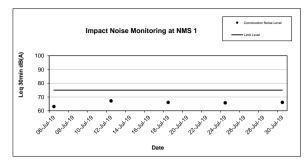

Fugro Development Centre, 5 Lok Yi Street, Tai Lam, Tuen Mun, N.T., Hong Kong. Tel : +852 2450 8233 Fax : +852 2450 6138 E-mail : matlab@fugro.com Website : www.fugro.com

3.7.6 Frequent night time noise monitoring were conducted on 13, 17, 26 and 31 July 2019 and the results are summarized in **Table 3.5** and **3.6**.

- a) The Average Construction Noise Level (5min) was lower than the baseline level.
- b) The Average Construction Noise Level (5min) was lower than limit level.
- c) Based on ET's further investigation, as the dominant noise should be the traffic noise, the noise exceedance case was considered not project-related.
- 3.7.7 Day time construction noise monitoring was carried out in the reporting month, no Action / Limit Level exceedance was recorded during the period. For night time construction noise monitoring, eleven exceedance cases were recorded between 2300 and 0700 of the next day during the reporting month. After ET's further investigation, as the dominant noise should be the background traffic noise, the noise exceedance cases were considered not project-related.
- 3.7.8 The Action and Limit Levels for noise impact monitoring have been set and are presented in **Appendix C**.
- 3.7.9 The Event and Action Plan for noise is given in **Appendix H**.