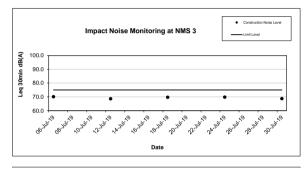

| Table 3.4 Summary of Day Time Noise Impact Monitoring Results |                          |                                        |  |  |  |  |
|---------------------------------------------------------------|--------------------------|----------------------------------------|--|--|--|--|
| Monitoring<br>Station                                         | Leq (30min) Range, dB(A) | Leq <sub>(30min)</sub><br>Limit Level, |  |  |  |  |
| <u> </u>                                                      | Construction Noise Level | dB(A)                                  |  |  |  |  |
| NMS1                                                          | 63.1 – 67.2              | 75                                     |  |  |  |  |
| NMS2                                                          | 58.6 – 61.5              | 75                                     |  |  |  |  |
| NMS3                                                          | 68.6 – 70.1              | 75                                     |  |  |  |  |
| NMS4                                                          | 67.2 – 71.6              | 75                                     |  |  |  |  |
| NMS5A                                                         | 71.8 – 73.6              | 75                                     |  |  |  |  |
| NMS6A                                                         | 72.1 – 73.8              | 75                                     |  |  |  |  |
| NMS7                                                          | 72.6 – 74.7              | 75                                     |  |  |  |  |
| NMS8                                                          | 66.4 – 72.0              | 75                                     |  |  |  |  |
| NMS9                                                          | 65.1 – 69.6              | 75                                     |  |  |  |  |
| NMS10A                                                        | 62.1 – 66.3              | 70*                                    |  |  |  |  |
| NMS11                                                         | 61.1 – 67.6              | 75                                     |  |  |  |  |
| NMS12                                                         | 64.2 – 64.8              | 70*                                    |  |  |  |  |
| NMS13                                                         | 61.9 – 69.1              | 75                                     |  |  |  |  |
| NMS14                                                         | 62.7 – 67.1              | 75                                     |  |  |  |  |
| NMS15                                                         | 66.1 – 68.1              | 75                                     |  |  |  |  |
| NMS16                                                         | 65.8 – 67.5              | 75                                     |  |  |  |  |
| NMS17                                                         | 62.5 – 66.7              | 70*                                    |  |  |  |  |
| NMS18                                                         | 64.9 – 66.1              | 75                                     |  |  |  |  |
| NMS19                                                         | 61.8 – 68.4              | 75                                     |  |  |  |  |
| NMS20                                                         | 63.1 – 68.2              | 75                                     |  |  |  |  |
| NMS23                                                         | 66.1 – 70.7              | 75                                     |  |  |  |  |
| NMS24                                                         | 62.5 – 72.1              | 75                                     |  |  |  |  |
| NMS25A                                                        | 67.7 – 72.6              | 75                                     |  |  |  |  |
| NMS26                                                         | 66.2 – 74.5              | 75                                     |  |  |  |  |
| NMS27                                                         | 64.1 – 64.7              | 70*                                    |  |  |  |  |

Fugro Development Centre, 5 Lok Yi Street, Tai Lam, Tuen Mun, N.T., Hong Kong. Tel : +852 2450 8233 Fax : +852 2450 6138 E-mail : matlab@fugro.com Website : www.fugro.com

3.7.6 Frequent night time noise monitoring were conducted on 13, 17, 26 and 31 July 2019 and the results are summarized in **Table 3.5** and **3.6**.

Table 3.5 Summary of Night Time Noise Impact Monitoring Results (1900 – 2300)

| Date           | Monitoring<br>Station | Leq (5min) Range, dB(A) Construction Noise Level | Average<br>Construction<br>Noise Level,<br>dB(A) | Baseline<br>Level,<br>dB(A) | Baseline<br>Range,<br>dB(A) | Leq (5min) Limit Level, dB(A) |
|----------------|-----------------------|--------------------------------------------------|--------------------------------------------------|-----------------------------|-----------------------------|-------------------------------|
|                | NMS 1                 | 61.0 – 61.6                                      | 61.3                                             | 64.4                        | 61.5 - 66.7                 | 70                            |
| 13 Jul         | NMS 7                 | 60.5 – 64.6                                      | 61.8                                             | 63.2                        | 58.3 - 67.2                 | 70                            |
| 2019           | NMS 9                 | 60.6 – 66.9                                      | 63.3                                             | 57.8                        | 37.2 - 67.7                 | 70                            |
|                | NMS 14                | 58.7 – 61.7                                      | 60.2                                             | 57.8                        | 53.3 - 68.0                 | 70                            |
|                | NMS 1                 | 60.7 – 63.4                                      | 61.6                                             | 64.4                        | 61.5 - 66.7                 | 70                            |
| 17 Jul<br>2019 | NMS 4                 | 63.2 – 66.0                                      | 64.6                                             | 66.4                        | 63.4 - 74.0                 | 70                            |
|                | NMS 8                 | 61.1 – 64.7                                      | 61.9                                             | 67.5                        | 64.5 - 70.5                 | 70                            |
|                | NMS 25a               | 61.5 – 67.1                                      | 62.9                                             | 62.6                        | 57.0 - 71.5                 | 70                            |
| 26 Jul<br>2019 | NMS 18                | 62.1 – 65.9                                      | 64.1                                             | 64.2                        | 58.3 - 72.5                 | 70                            |
|                | NMS 19                | 65.7 – 70.0                                      | 67.6                                             | 65.3                        | 61.3 - 72.3                 | 70                            |
|                | NMS 20                | 56.5 – 66.5                                      | 59.4                                             | 59.2                        | 51.8 - 71.2                 | 70                            |
|                | NMS 26                | 66.1 – 70.6                                      | 68.4                                             | 64.7                        | 50.8 - 71.8                 | 70                            |

Note: Leq (5min) was measured at night-time (1900-2300).

Table 3.6 Summary of Night Time Noise Impact Monitoring Results (2300 – 0700)

| Date           | Monitoring<br>Station | Leq (5min) Range, dB(A) Measured Noise Level | Average<br>Construction<br>Noise Level*,<br>dB(A) | Baseline<br>Level,<br>dB(A) | Baseline<br>Range,<br>dB(A) | Leq (5min) Limit Level, dB(A) |
|----------------|-----------------------|----------------------------------------------|---------------------------------------------------|-----------------------------|-----------------------------|-------------------------------|
|                | NMS 1                 | 52.6 – 66.6                                  | 59.0ª                                             | 61.4                        | 52.8 - 66.3                 | 55                            |
| 13 Jul<br>2019 | NMS 7                 | 54.2 – 65.7                                  | 52.6 <sup>b</sup>                                 | 59.0                        | 51.4 - 65.5                 | 55                            |
|                | NMS 9                 | 55.2 – 66.1                                  | 58.4°                                             | 53.5                        | 39.5 - 63.1                 | 55                            |
|                | NMS 14                | 51.9 – 59.9                                  | 54.8 <sup>b</sup>                                 | 54.1                        | 46.1 - 62.8                 | 55                            |
|                | NMS 1                 | 60.0 - 63.2                                  | 61.4ª                                             | 61.4                        | 52.8 - 66.3                 | 55                            |
| 17 Jul<br>2019 | NMS 4                 | 61.9 – 63.5                                  | 49.3 <sup>b</sup>                                 | 62.6                        | 53.1 - 68.1                 | 55                            |
|                | NMS 8                 | 57.7 – 61.2                                  | 59.8ª                                             | 64.4                        | 55.6 - 72.8                 | 55                            |
|                | NMS 25a               | 59.5 – 61.8                                  | 53.8 <sup>b</sup>                                 | 59.7                        | 50.3 - 68.4                 | 55                            |
|                | NMS 18                | 59.1 – 65.6                                  | 61.1 <sup>a</sup>                                 | 63.2                        | 56.0 - 72.1                 | 55                            |

Fugro Development Centre, 5 Lok Yi Street, Tai Lam, Tuen Mun, N.T., Hong Kong. Tel : +852 2450 8233 Fax : +852 2450 6138 E-mail : matlab@fugro.com Website : www.fugro.com

| 26 Jul<br>2019 | NMS 19 | 58.9 – 70.1 | 57.1°             | 61.7 | 53.8 - 72.8 | 55 |
|----------------|--------|-------------|-------------------|------|-------------|----|
| 2013           | NMS 20 | 51.9 – 61.4 | 41.4 <sup>b</sup> | 57.7 | 48.6 - 71.7 | 55 |
|                | NMS 26 | 61.4 – 76.8 | 63.5°             | 61.2 | 45.7 - 70.1 | 55 |
|                | NMS 18 | 63.9 – 75.6 | 67.1°             | 63.2 | 56.0 - 72.1 | 55 |
| 31 Jul         | NMS 19 | 59.7 – 68.7 | 59.1°             | 61.7 | 53.8 - 72.8 | 55 |
| 2019           | NMS 20 | 52.2 – 66.3 | 57.5ª             | 57.7 | 48.6 - 71.7 | 55 |
|                | NMS 26 | 60.5 – 76.9 | 64.8°             | 61.2 | 45.7 - 70.1 | 55 |

Note: Leq (5min) was measured at night-time (2300-0700).

\*When the Average Measured Noise Level is greater than Limit Level, Average Construction Noise Level (CNL) will be applied, where

Calculated CNL = Measured Noise Level during operation - Baseline

- a) The Average Construction Noise Level (5min) was lower than the baseline level.
- b) The Average Construction Noise Level (5min) was lower than limit level.
- c) Based on ET's further investigation, as the dominant noise should be the traffic noise, the noise exceedance case was considered not project-related.
- 3.7.7 Day time construction noise monitoring was carried out in the reporting month, no Action / Limit Level exceedance was recorded during the period. For night time construction noise monitoring, eleven exceedance cases were recorded between 2300 and 0700 of the next day during the reporting month. After ET's further investigation, as the dominant noise should be the background traffic noise, the noise exceedance cases were considered not project-related.
- 3.7.8 The Action and Limit Levels for noise impact monitoring have been set and are presented in **Appendix C**.
- 3.7.9 The Event and Action Plan for noise is given in **Appendix H**.