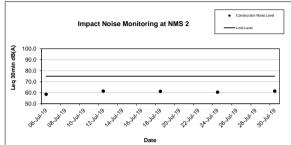

| Table 3.4 Summary of Day Time Noise Impact Monitoring Results |                          |                                        |  |  |  |  |
|---------------------------------------------------------------|--------------------------|----------------------------------------|--|--|--|--|
| Monitoring<br>Station                                         | Leq (30min) Range, dB(A) | Leq <sub>(30min)</sub><br>Limit Level, |  |  |  |  |
| <u> </u>                                                      | Construction Noise Level | dB(A)                                  |  |  |  |  |
| NMS1                                                          | 63.1 – 67.2              | 75                                     |  |  |  |  |
| NMS2                                                          | 58.6 – 61.5              | 75                                     |  |  |  |  |
| NMS3                                                          | 68.6 – 70.1              | 75                                     |  |  |  |  |
| NMS4                                                          | 67.2 – 71.6              | 75                                     |  |  |  |  |
| NMS5A                                                         | 71.8 – 73.6              | 75                                     |  |  |  |  |
| NMS6A                                                         | 72.1 – 73.8              | 75                                     |  |  |  |  |
| NMS7                                                          | 72.6 – 74.7              | 75                                     |  |  |  |  |
| NMS8                                                          | 66.4 – 72.0              | 75                                     |  |  |  |  |
| NMS9                                                          | 65.1 – 69.6              | 75                                     |  |  |  |  |
| NMS10A                                                        | 62.1 – 66.3              | 70*                                    |  |  |  |  |
| NMS11                                                         | 61.1 – 67.6              | 75                                     |  |  |  |  |
| NMS12                                                         | 64.2 – 64.8              | 70*                                    |  |  |  |  |
| NMS13                                                         | 61.9 – 69.1              | 75                                     |  |  |  |  |
| NMS14                                                         | 62.7 – 67.1              | 75                                     |  |  |  |  |
| NMS15                                                         | 66.1 – 68.1              | 75                                     |  |  |  |  |
| NMS16                                                         | 65.8 – 67.5              | 75                                     |  |  |  |  |
| NMS17                                                         | 62.5 – 66.7              | 70*                                    |  |  |  |  |
| NMS18                                                         | 64.9 – 66.1              | 75                                     |  |  |  |  |
| NMS19                                                         | 61.8 – 68.4              | 75                                     |  |  |  |  |
| NMS20                                                         | 63.1 – 68.2              | 75                                     |  |  |  |  |
| NMS23                                                         | 66.1 – 70.7              | 75                                     |  |  |  |  |
| NMS24                                                         | 62.5 – 72.1              | 75                                     |  |  |  |  |
| NMS25A                                                        | 67.7 – 72.6              | 75                                     |  |  |  |  |
| NMS26                                                         | 66.2 – 74.5              | 75                                     |  |  |  |  |
| NMS27                                                         | 64.1 – 64.7              | 70*                                    |  |  |  |  |

Fugro Development Centre, 5 Lok Yi Street, Tai Lam, Tuen Mun, N.T., Hong Kong. Tel : +852 2450 8233 Fax : +852 2450 6138 E-mail : matlab@fugro.com Website : www.fugro.com

3.7.6 Frequent night time noise monitoring were conducted on 13, 17, 26 and 31 July 2019 and the results are summarized in **Table 3.5** and **3.6**.

Table 3.5 Summary of Night Time Noise Impact Monitoring Results (1900 – 2300)

| Date           | Monitoring<br>Station | Leq (5min) Range, dB(A) Construction Noise Level | Average<br>Construction<br>Noise Level,<br>dB(A) | Baseline<br>Level,<br>dB(A) | Baseline<br>Range,<br>dB(A) | Leq (5min) Limit Level, dB(A) |
|----------------|-----------------------|--------------------------------------------------|--------------------------------------------------|-----------------------------|-----------------------------|-------------------------------|
|                | NMS 1                 | 61.0 – 61.6                                      | 61.3                                             | 64.4                        | 61.5 - 66.7                 | 70                            |
| 13 Jul         | NMS 7                 | 60.5 – 64.6                                      | 61.8                                             | 63.2                        | 58.3 - 67.2                 | 70                            |
| 2019           | NMS 9                 | 60.6 – 66.9                                      | 63.3                                             | 57.8                        | 37.2 - 67.7                 | 70                            |
|                | NMS 14                | 58.7 – 61.7                                      | 60.2                                             | 57.8                        | 53.3 - 68.0                 | 70                            |
|                | NMS 1                 | 60.7 – 63.4                                      | 61.6                                             | 64.4                        | 61.5 - 66.7                 | 70                            |
| 17 Jul<br>2019 | NMS 4                 | 63.2 – 66.0                                      | 64.6                                             | 66.4                        | 63.4 - 74.0                 | 70                            |
|                | NMS 8                 | 61.1 – 64.7                                      | 61.9                                             | 67.5                        | 64.5 - 70.5                 | 70                            |
|                | NMS 25a               | 61.5 – 67.1                                      | 62.9                                             | 62.6                        | 57.0 - 71.5                 | 70                            |
| 26 Jul<br>2019 | NMS 18                | 62.1 – 65.9                                      | 64.1                                             | 64.2                        | 58.3 - 72.5                 | 70                            |
|                | NMS 19                | 65.7 – 70.0                                      | 67.6                                             | 65.3                        | 61.3 - 72.3                 | 70                            |
|                | NMS 20                | 56.5 – 66.5                                      | 59.4                                             | 59.2                        | 51.8 - 71.2                 | 70                            |
|                | NMS 26                | 66.1 – 70.6                                      | 68.4                                             | 64.7                        | 50.8 - 71.8                 | 70                            |

Note: Leq (5min) was measured at night-time (1900-2300).

Table 3.6 Summary of Night Time Noise Impact Monitoring Results (2300 – 0700)

| Date           | Monitoring<br>Station | Leq (5min) Range, dB(A) Measured Noise Level | Average<br>Construction<br>Noise Level*,<br>dB(A) | Baseline<br>Level,<br>dB(A) | Baseline<br>Range,<br>dB(A) | Leq (5min) Limit Level, dB(A) |
|----------------|-----------------------|----------------------------------------------|---------------------------------------------------|-----------------------------|-----------------------------|-------------------------------|
|                | NMS 1                 | 52.6 – 66.6                                  | 59.0ª                                             | 61.4                        | 52.8 - 66.3                 | 55                            |
| 13 Jul<br>2019 | NMS 7                 | 54.2 – 65.7                                  | 52.6 <sup>b</sup>                                 | 59.0                        | 51.4 - 65.5                 | 55                            |
|                | NMS 9                 | 55.2 – 66.1                                  | 58.4°                                             | 53.5                        | 39.5 - 63.1                 | 55                            |
|                | NMS 14                | 51.9 – 59.9                                  | 54.8 <sup>b</sup>                                 | 54.1                        | 46.1 - 62.8                 | 55                            |
|                | NMS 1                 | 60.0 - 63.2                                  | 61.4ª                                             | 61.4                        | 52.8 - 66.3                 | 55                            |
| 17 Jul<br>2019 | NMS 4                 | 61.9 – 63.5                                  | 49.3 <sup>b</sup>                                 | 62.6                        | 53.1 - 68.1                 | 55                            |
|                | NMS 8                 | 57.7 – 61.2                                  | 59.8ª                                             | 64.4                        | 55.6 - 72.8                 | 55                            |
|                | NMS 25a               | 59.5 – 61.8                                  | 53.8 <sup>b</sup>                                 | 59.7                        | 50.3 - 68.4                 | 55                            |
|                | NMS 18                | 59.1 – 65.6                                  | 61.1 <sup>a</sup>                                 | 63.2                        | 56.0 - 72.1                 | 55                            |

Fugro Development Centre, 5 Lok Yi Street, Tai Lam, Tuen Mun, N.T., Hong Kong. Tel : +852 2450 8233 Fax : +852 2450 6138 E-mail : matlab@fugro.com Website : www.fugro.com

| 26 Jul<br>2019 | NMS 19 | 58.9 – 70.1 | 57.1°             | 61.7 | 53.8 - 72.8 | 55 |
|----------------|--------|-------------|-------------------|------|-------------|----|
| 2013           | NMS 20 | 51.9 – 61.4 | 41.4 <sup>b</sup> | 57.7 | 48.6 - 71.7 | 55 |
|                | NMS 26 | 61.4 – 76.8 | 63.5°             | 61.2 | 45.7 - 70.1 | 55 |
|                | NMS 18 | 63.9 – 75.6 | 67.1°             | 63.2 | 56.0 - 72.1 | 55 |
| 31 Jul         | NMS 19 | 59.7 – 68.7 | 59.1°             | 61.7 | 53.8 - 72.8 | 55 |
| 2019           | NMS 20 | 52.2 – 66.3 | 57.5ª             | 57.7 | 48.6 - 71.7 | 55 |
|                | NMS 26 | 60.5 – 76.9 | 64.8°             | 61.2 | 45.7 - 70.1 | 55 |

Note: Leq (5min) was measured at night-time (2300-0700).

\*When the Average Measured Noise Level is greater than Limit Level, Average Construction Noise Level (CNL) will be applied, where

Calculated CNL = Measured Noise Level during operation - Baseline

- a) The Average Construction Noise Level (5min) was lower than the baseline level.
- b) The Average Construction Noise Level (5min) was lower than limit level.
- c) Based on ET's further investigation, as the dominant noise should be the traffic noise, the noise exceedance case was considered not project-related.
- 3.7.7 Day time construction noise monitoring was carried out in the reporting month, no Action / Limit Level exceedance was recorded during the period. For night time construction noise monitoring, eleven exceedance cases were recorded between 2300 and 0700 of the next day during the reporting month. After ET's further investigation, as the dominant noise should be the background traffic noise, the noise exceedance cases were considered not project-related.
- 3.7.8 The Action and Limit Levels for noise impact monitoring have been set and are presented in **Appendix C**.
- 3.7.9 The Event and Action Plan for noise is given in **Appendix H**.