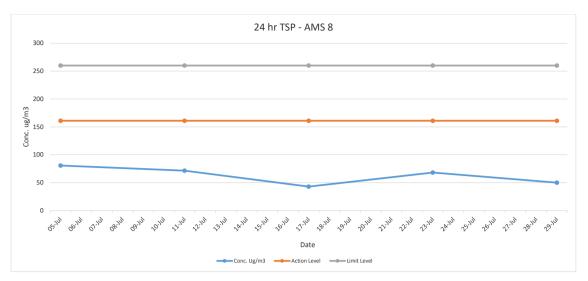

#### 2.6 Results and Observations

- 2.6.1 The schedule of air quality monitoring in reporting month is provided in **Appendix E**.
- 2.6.2 No Action / Limit Level exceedance was recorded for 24-hr and 1-hr TSP at AMS 4A, 7A, 8 and 15 in the reporting month.
- 2.6.3 During the reporting month, major dust sources including trial pits excavation and retaining wall construction were observed in the site. Other factors such as road traffic along Tai Po Road may affect the monitoring results.
- 2.6.4 The weather conditions during the monitoring are provided in **Appendix K**.
- 2.6.5 The monitoring data of 24-hr and 1-hr TSP are summarized in **Table 2.4 and 2.5**. Detailed monitoring data are presented in **Appendix F**.

Table 2.4 Summary of 24-hr TSP Monitoring Results

| Parameter | Monitoring<br>Station | Average<br>(µg/m³) | Range<br>(µg/ m³) | Action Level (μg/ m³) | Limit Level<br>(µg/ m³) |
|-----------|-----------------------|--------------------|-------------------|-----------------------|-------------------------|
|           | AMS 4A                | 69                 | 56 - 77           | 200                   |                         |
| 24-hr TSP | AMS 7A                | 54                 | 44 - 68           | 171                   | 260                     |
| in µg/m³  | AMS 8                 | 63                 | 43 - 81           | 161                   | 260                     |
|           | AMS 15                | 65                 | 52 - 74           | 172                   |                         |