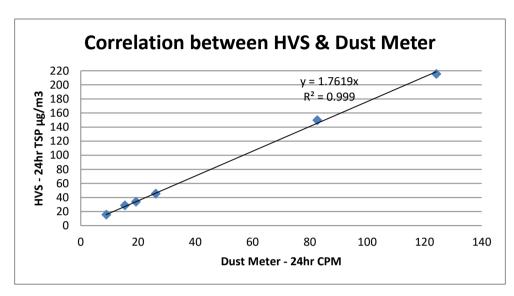

<sup>\*</sup>Notes: As electricity supply is not available and accessible for the High Volume Samplers (HVS) at AMS4A, 7A, 8 and 15, portable Laser Particle Photometer Monitors will be utilized for 24-hour TSP monitoring instead of High Volume samplers (HVS). The correlation between HVS and the portable Laser Particle Photometer Monitors are presented in Appendix D.