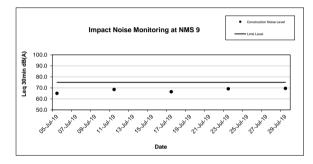

| Table 3.4 Summary of Day Time Noise Impact Monitoring Results |                          |                                        |  |  |  |  |
|---------------------------------------------------------------|--------------------------|----------------------------------------|--|--|--|--|
| Monitoring<br>Station                                         | Leq (30min) Range, dB(A) | Leq <sub>(30min)</sub><br>Limit Level, |  |  |  |  |
| <u> </u>                                                      | Construction Noise Level | dB(A)                                  |  |  |  |  |
| NMS1                                                          | 63.1 – 67.2              | 75                                     |  |  |  |  |
| NMS2                                                          | 58.6 – 61.5              | 75                                     |  |  |  |  |
| NMS3                                                          | 68.6 – 70.1              | 75                                     |  |  |  |  |
| NMS4                                                          | 67.2 – 71.6              | 75                                     |  |  |  |  |
| NMS5A                                                         | 71.8 – 73.6              | 75                                     |  |  |  |  |
| NMS6A                                                         | 72.1 – 73.8              | 75                                     |  |  |  |  |
| NMS7                                                          | 72.6 – 74.7              | 75                                     |  |  |  |  |
| NMS8                                                          | 66.4 – 72.0              | 75                                     |  |  |  |  |
| NMS9                                                          | 65.1 – 69.6              | 75                                     |  |  |  |  |
| NMS10A                                                        | 62.1 – 66.3              | 70*                                    |  |  |  |  |
| NMS11                                                         | 61.1 – 67.6              | 75                                     |  |  |  |  |
| NMS12                                                         | 64.2 – 64.8              | 70*                                    |  |  |  |  |
| NMS13                                                         | 61.9 – 69.1              | 75                                     |  |  |  |  |
| NMS14                                                         | 62.7 – 67.1              | 75                                     |  |  |  |  |
| NMS15                                                         | 66.1 – 68.1              | 75                                     |  |  |  |  |
| NMS16                                                         | 65.8 – 67.5              | 75                                     |  |  |  |  |
| NMS17                                                         | 62.5 – 66.7              | 70*                                    |  |  |  |  |
| NMS18                                                         | 64.9 – 66.1              | 75                                     |  |  |  |  |
| NMS19                                                         | 61.8 – 68.4              | 75                                     |  |  |  |  |
| NMS20                                                         | 63.1 – 68.2              | 75                                     |  |  |  |  |
| NMS23                                                         | 66.1 – 70.7              | 75                                     |  |  |  |  |
| NMS24                                                         | 62.5 – 72.1              | 75                                     |  |  |  |  |
| NMS25A                                                        | 67.7 – 72.6              | 75                                     |  |  |  |  |
| NMS26                                                         | 66.2 – 74.5              | 75                                     |  |  |  |  |
| NMS27                                                         | 64.1 – 64.7              | 70*                                    |  |  |  |  |