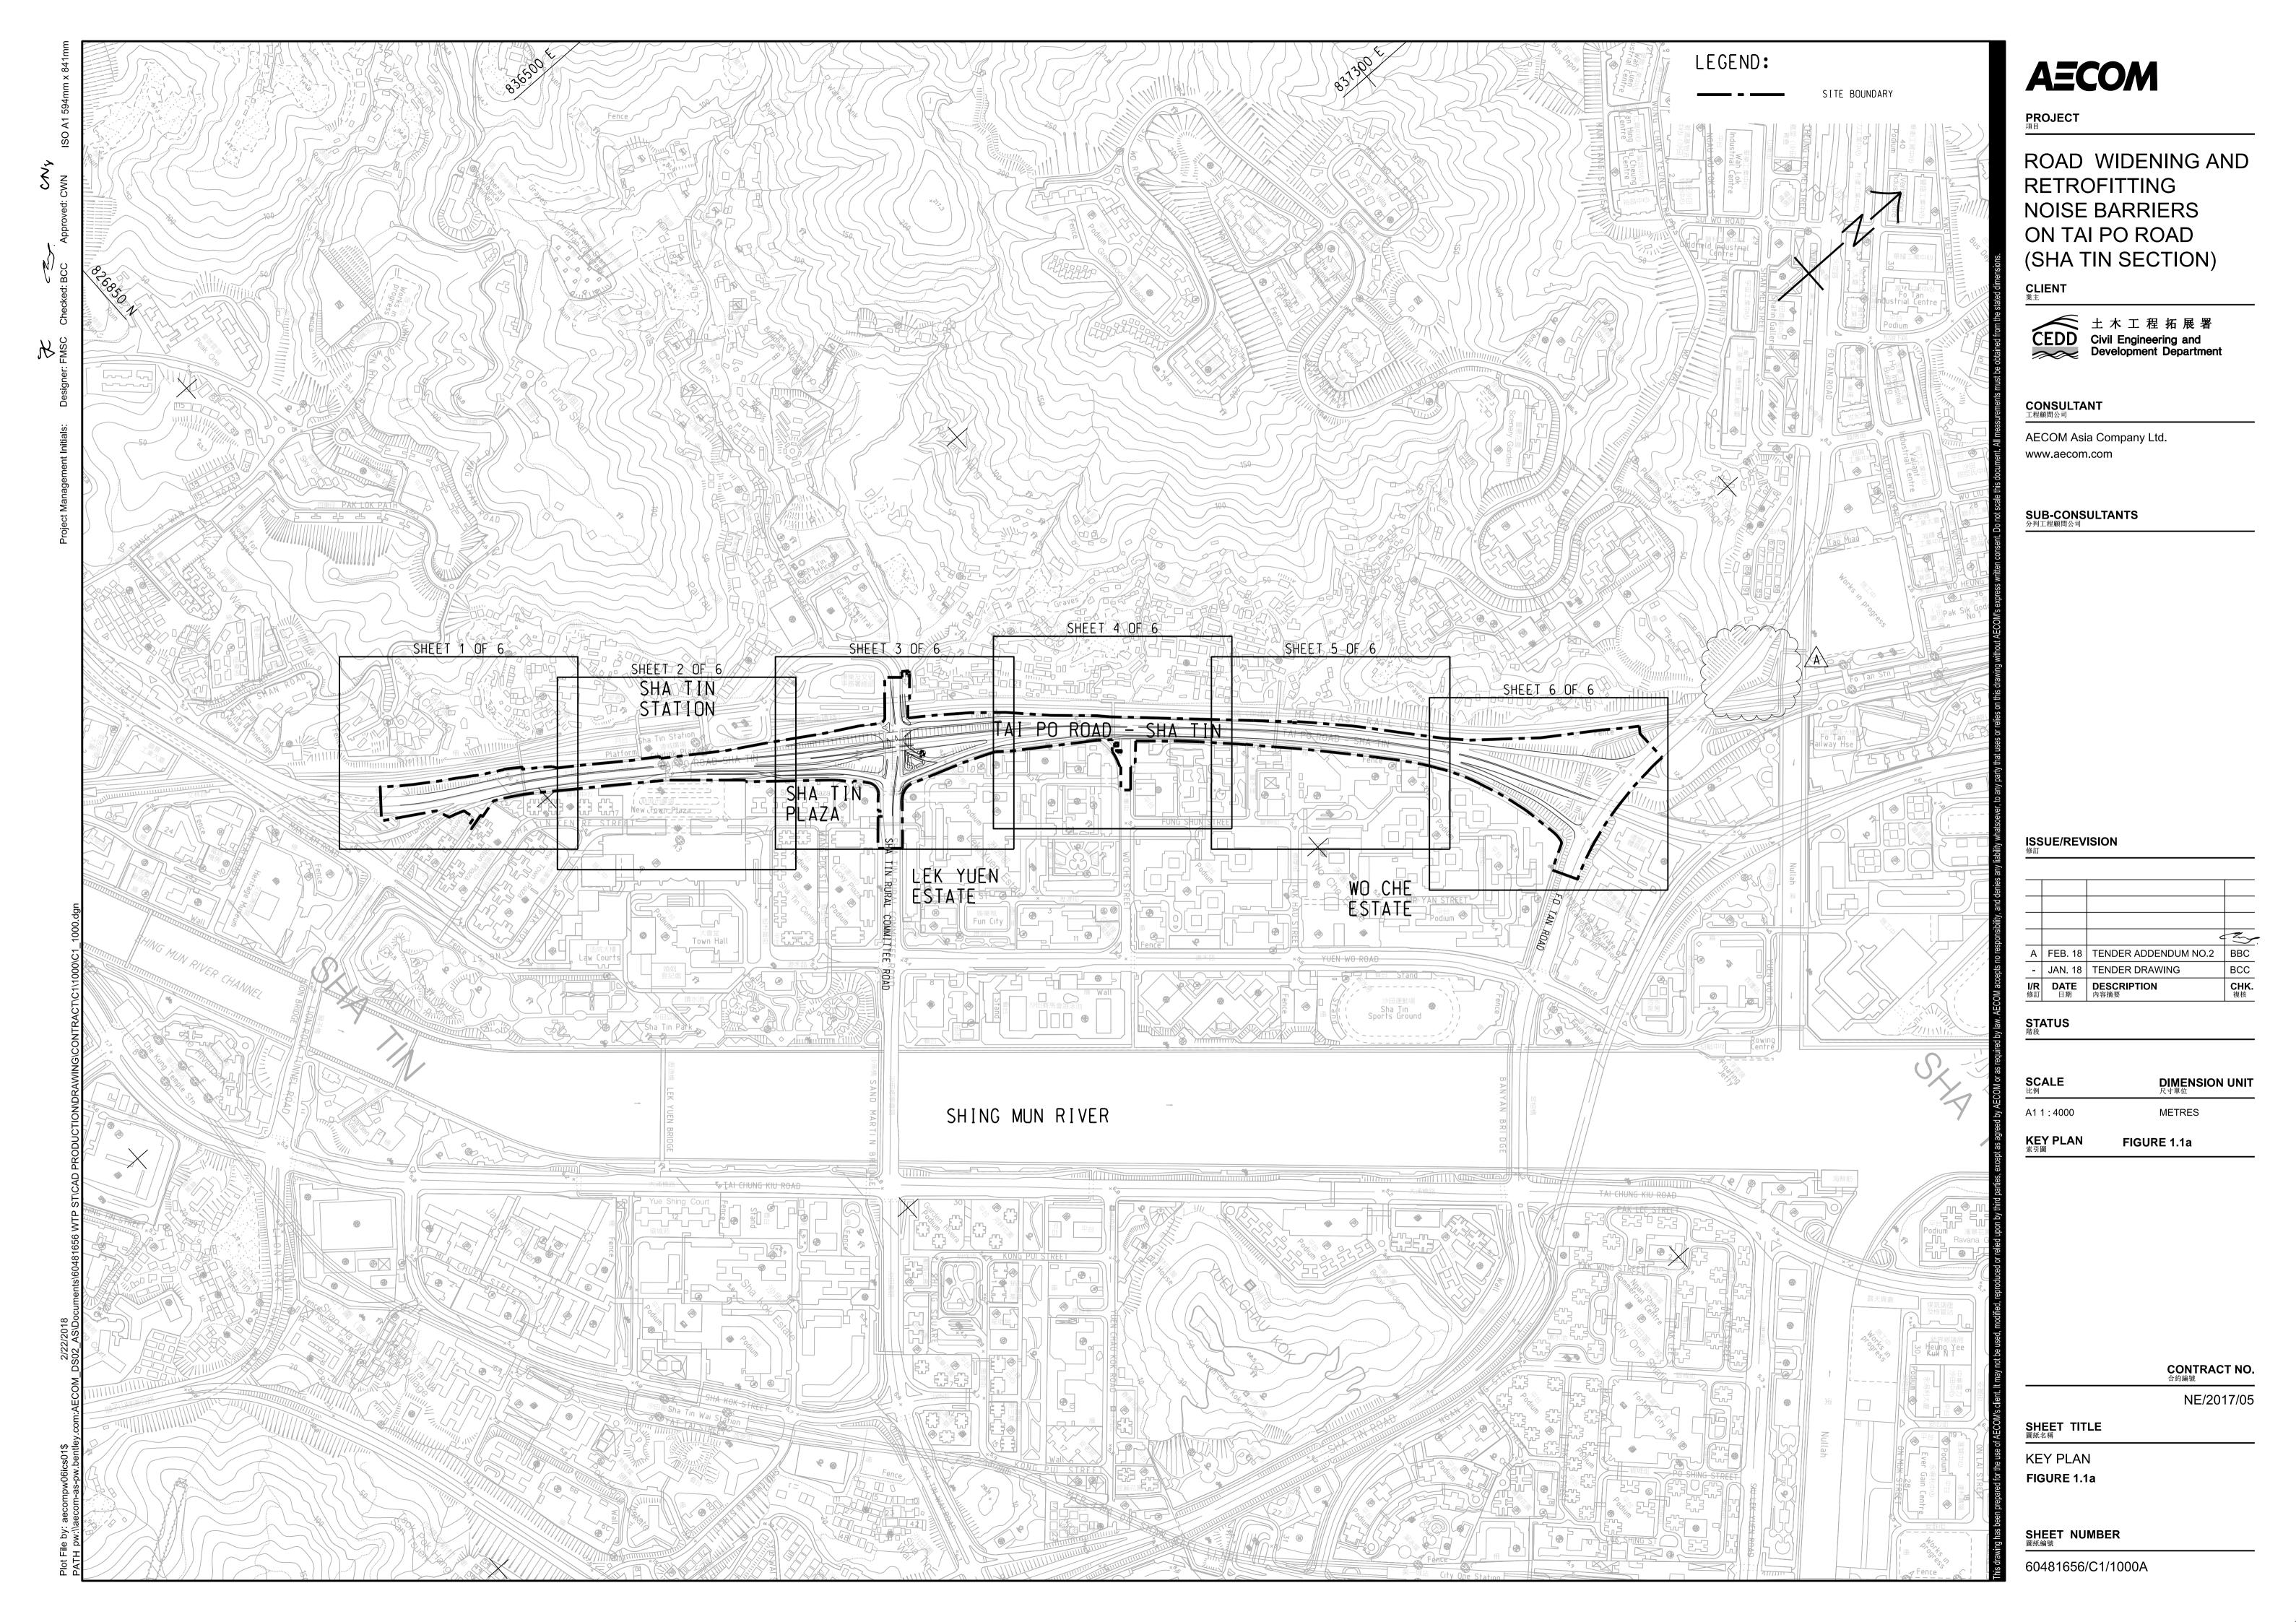

Fugro Development Centre, 5 Lok Yi Street, Tai Lam, Tuen Mun, N.T., Hong Kong. Tel : +852 2450 8233 Fax : +852 2450 6138 E-mail : matlab @fugro.com Website : www.fugro.com

- (iii) Associated street furniture, road marking, traffic signs, directional signs, services and utilities, and
- (iv) Associated landscaping works.
- 1.1.4 The location and boundary of the site is shown in **Figure 1**.
- 1.1.5 This Monthly EM&A report is required under EP-463/2013/B Condition 3.4. It is to report the results and findings of the EM&A programme required in the updated EM&A Manual.
- 1.1.6 This is the eighth monthly EM&A Report which summarized the impact monitoring results and audit findings for the construction of the road widening and retrofitting noise barriers on Tai Po Road (Sha Tin Section) (TPR-ST) (hereafter referred as "the Project") within the period between 1 July 2019 and 31 July 2019.

Fugro Development Centre, 5 Lok Yi Street, Tai Lam, Tuen Mun, N.T., Hong Kong.

Tel : +852 2450 8233 Fax : +852 2450 6138 E-mail : matlab@fugro.com Website : www.fugro.com

Figure 1

**Project General Layout** 