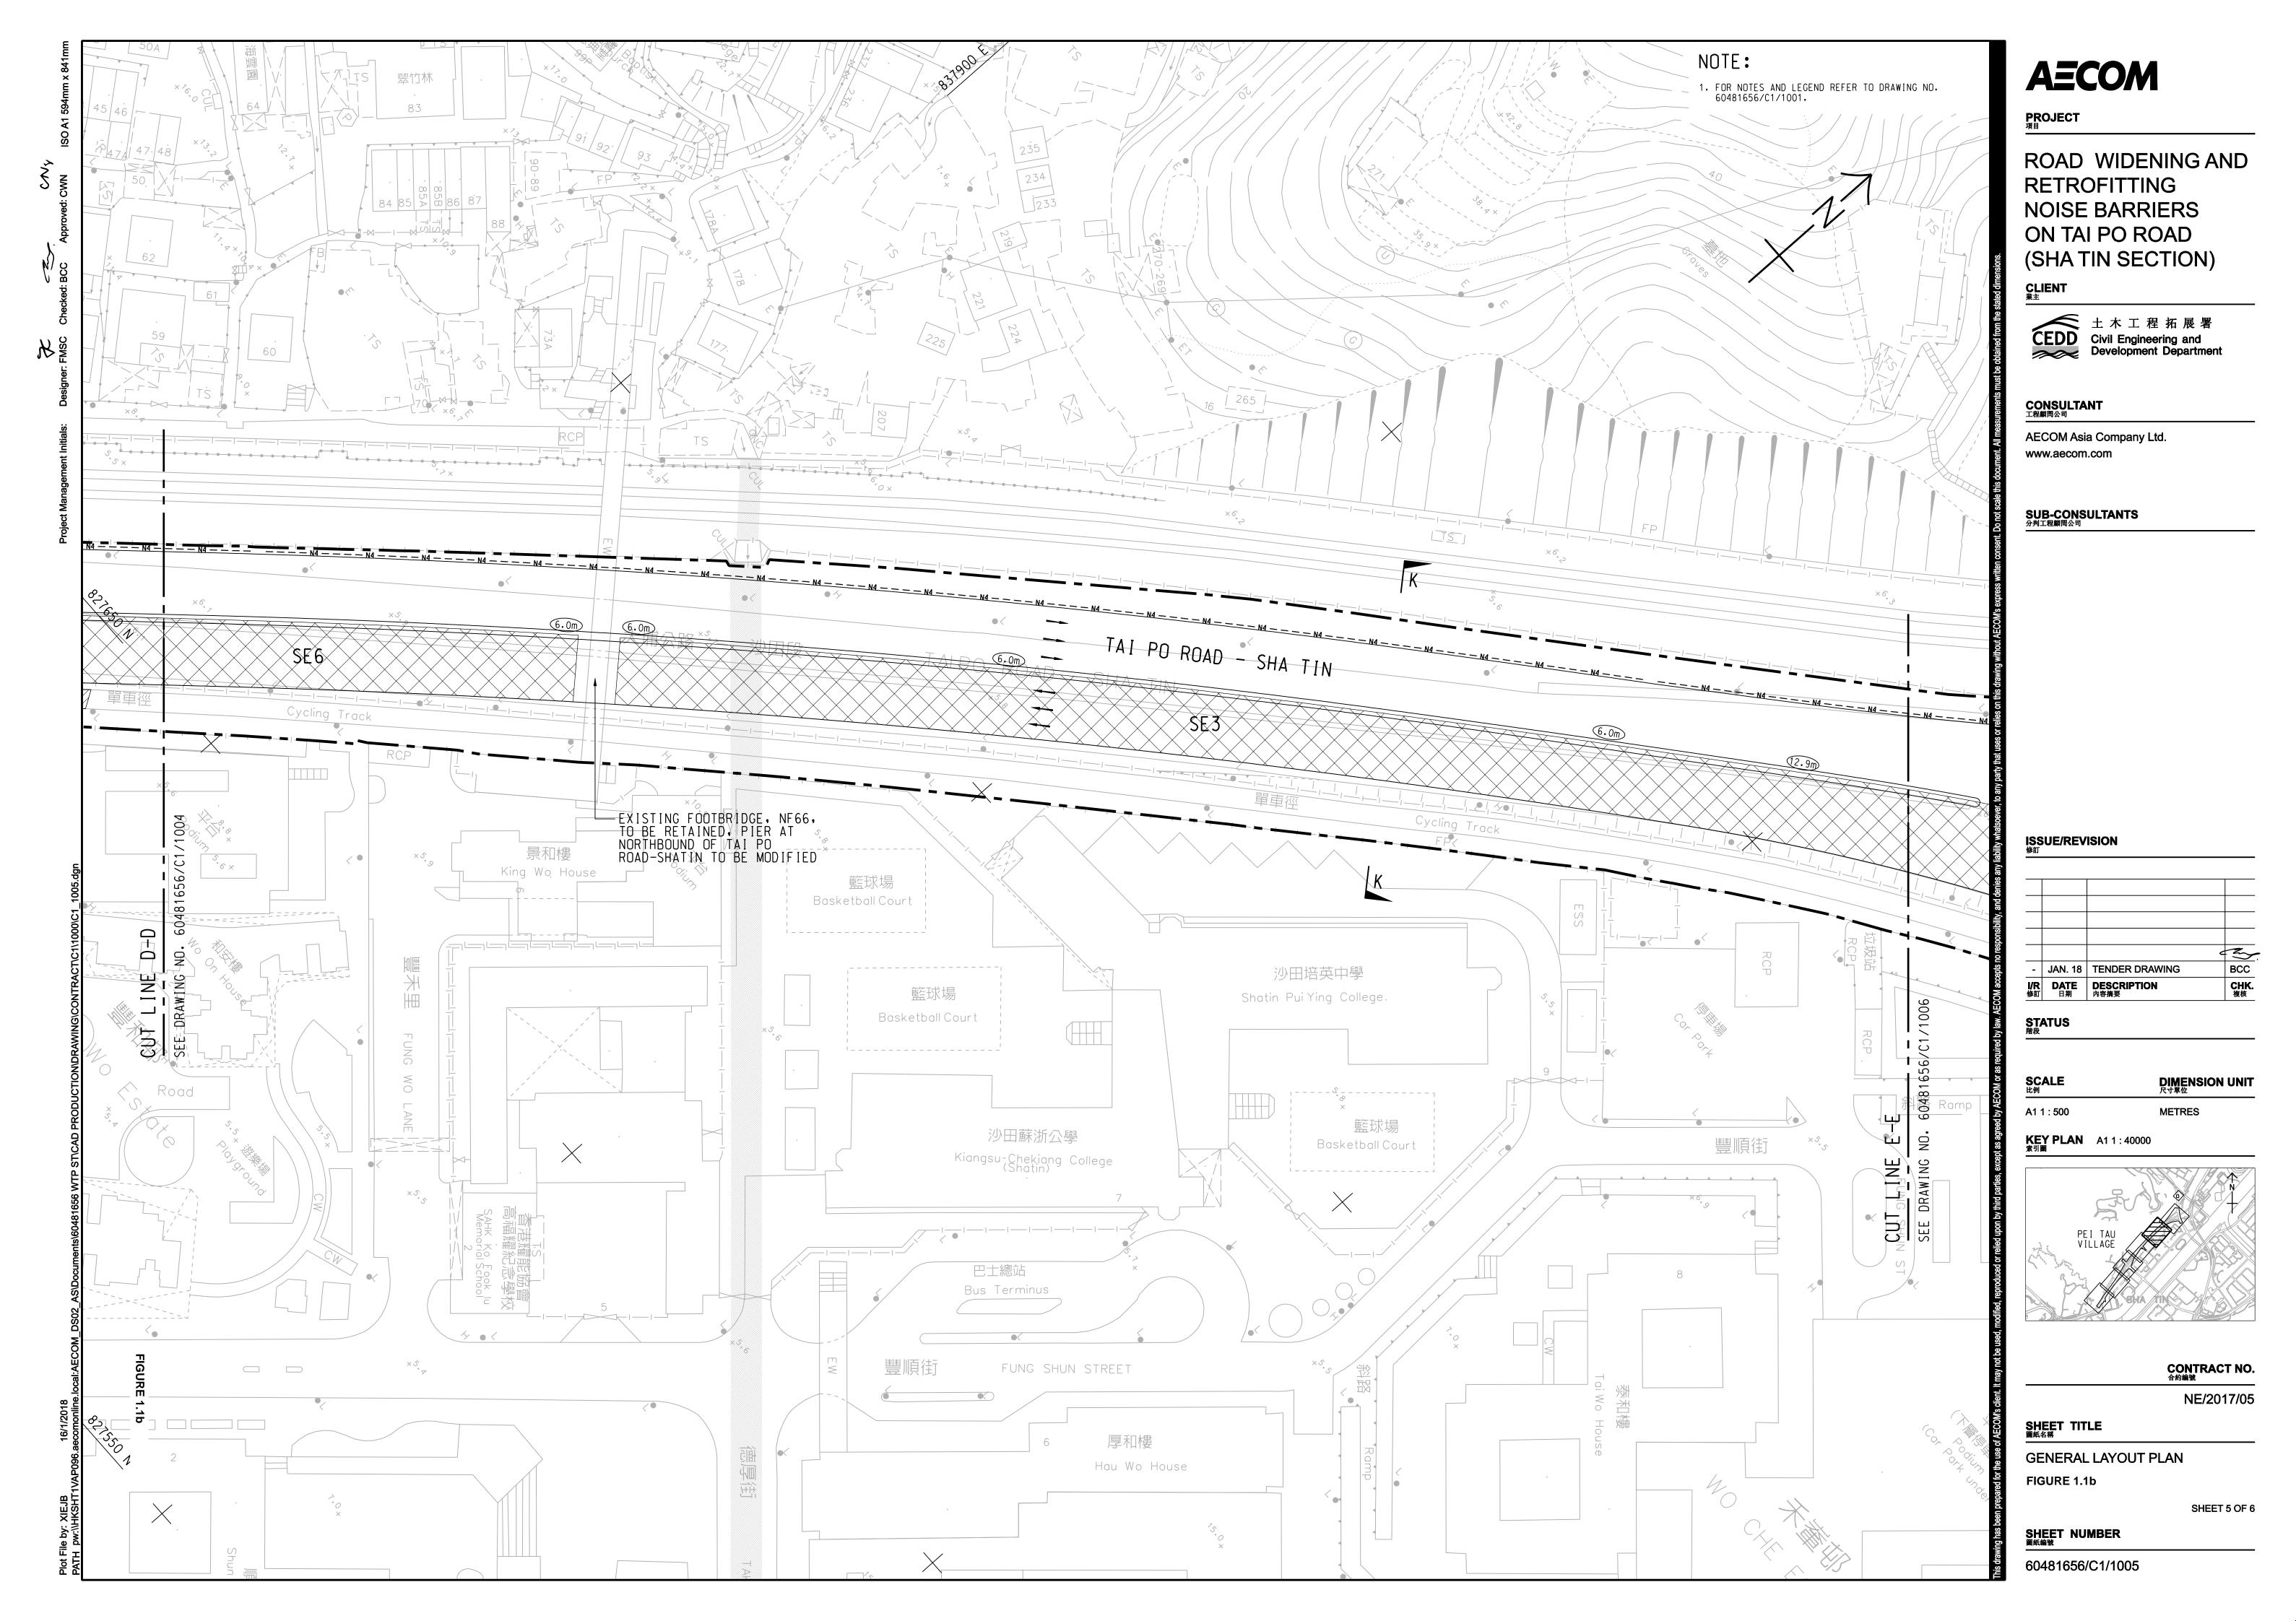

Fugro Development Centre, 5 Lok Yi Street, Tai Lam, Tuen Mun, N.T., Hong Kong. Tel : +852 2450 8233 Fax : +852 2450 6138 E-mail : matlab @fugro.com Website : www.fugro.com

- (iii) Associated street furniture, road marking, traffic signs, directional signs, services and utilities, and
- (iv) Associated landscaping works.
- 1.1.4 The location and boundary of the site is shown in **Figure 1**.
- 1.1.5 This Monthly EM&A report is required under EP-463/2013/B Condition 3.4. It is to report the results and findings of the EM&A programme required in the updated EM&A Manual.
- 1.1.6 This is the eighth monthly EM&A Report which summarized the impact monitoring results and audit findings for the construction of the road widening and retrofitting noise barriers on Tai Po Road (Sha Tin Section) (TPR-ST) (hereafter referred as "the Project") within the period between 1 July 2019 and 31 July 2019.

Fugro Development Centre, 5 Lok Yi Street, Tai Lam, Tuen Mun, N.T., Hong Kong.

Tel : +852 2450 8233 Fax : +852 2450 6138 E-mail : matlab@fugro.com Website : www.fugro.com

Figure 1

**Project General Layout** 