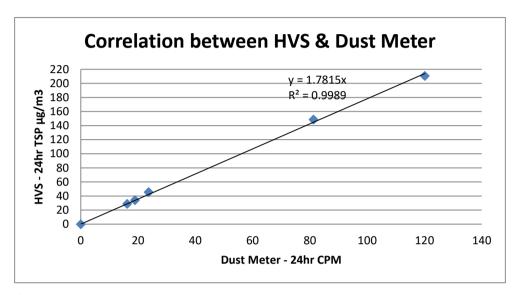

<sup>\*</sup>Notes: As electricity supply is not available and accessible for the High Volume Samplers (HVS) at AMS4A, 7A, 8 and 15, portable Laser Particle Photometer Monitors will be utilized for 24-hour TSP monitoring instead of High Volume samplers (HVS). The correlation between HVS and the portable Laser Particle Photometer Monitors are presented in Appendix D.