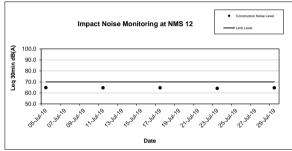

| Table 3.4 Summary of Day Time Noise Impact Monitoring Results |                          |                                        |  |  |  |  |
|---------------------------------------------------------------|--------------------------|----------------------------------------|--|--|--|--|
| Monitoring<br>Station                                         | Leq (30min) Range, dB(A) | Leq <sub>(30min)</sub><br>Limit Level, |  |  |  |  |
| <u> </u>                                                      | Construction Noise Level | dB(A)                                  |  |  |  |  |
| NMS1                                                          | 63.1 – 67.2              | 75                                     |  |  |  |  |
| NMS2                                                          | 58.6 – 61.5              | 75                                     |  |  |  |  |
| NMS3                                                          | 68.6 – 70.1              | 75                                     |  |  |  |  |
| NMS4                                                          | 67.2 – 71.6              | 75                                     |  |  |  |  |
| NMS5A                                                         | 71.8 – 73.6              | 75                                     |  |  |  |  |
| NMS6A                                                         | 72.1 – 73.8              | 75                                     |  |  |  |  |
| NMS7                                                          | 72.6 – 74.7              | 75                                     |  |  |  |  |
| NMS8                                                          | 66.4 – 72.0              | 75                                     |  |  |  |  |
| NMS9                                                          | 65.1 – 69.6              | 75                                     |  |  |  |  |
| NMS10A                                                        | 62.1 – 66.3              | 70*                                    |  |  |  |  |
| NMS11                                                         | 61.1 – 67.6              | 75                                     |  |  |  |  |
| NMS12                                                         | 64.2 – 64.8              | 70*                                    |  |  |  |  |
| NMS13                                                         | 61.9 – 69.1              | 75                                     |  |  |  |  |
| NMS14                                                         | 62.7 – 67.1              | 75                                     |  |  |  |  |
| NMS15                                                         | 66.1 – 68.1              | 75                                     |  |  |  |  |
| NMS16                                                         | 65.8 – 67.5              | 75                                     |  |  |  |  |
| NMS17                                                         | 62.5 – 66.7              | 70*                                    |  |  |  |  |
| NMS18                                                         | 64.9 – 66.1              | 75                                     |  |  |  |  |
| NMS19                                                         | 61.8 – 68.4              | 75                                     |  |  |  |  |
| NMS20                                                         | 63.1 – 68.2              | 75                                     |  |  |  |  |
| NMS23                                                         | 66.1 – 70.7              | 75                                     |  |  |  |  |
| NMS24                                                         | 62.5 – 72.1              | 75                                     |  |  |  |  |
| NMS25A                                                        | 67.7 – 72.6              | 75                                     |  |  |  |  |
| NMS26                                                         | 66.2 – 74.5              | 75                                     |  |  |  |  |
| NMS27                                                         | 64.1 – 64.7              | 70*                                    |  |  |  |  |