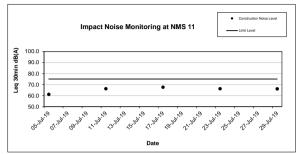

| Table 3.4 Summary of Day Time Noise Impact Monitoring Results |                          |                                        |  |  |  |  |
|---------------------------------------------------------------|--------------------------|----------------------------------------|--|--|--|--|
| Monitoring<br>Station                                         | Leq (30min) Range, dB(A) | Leq <sub>(30min)</sub><br>Limit Level, |  |  |  |  |
| <u> </u>                                                      | Construction Noise Level | dB(A)                                  |  |  |  |  |
| NMS1                                                          | 63.1 – 67.2              | 75                                     |  |  |  |  |
| NMS2                                                          | 58.6 – 61.5              | 75                                     |  |  |  |  |
| NMS3                                                          | 68.6 – 70.1              | 75                                     |  |  |  |  |
| NMS4                                                          | 67.2 – 71.6              | 75                                     |  |  |  |  |
| NMS5A                                                         | 71.8 – 73.6              | 75                                     |  |  |  |  |
| NMS6A                                                         | 72.1 – 73.8              | 75                                     |  |  |  |  |
| NMS7                                                          | 72.6 – 74.7              | 75                                     |  |  |  |  |
| NMS8                                                          | 66.4 – 72.0              | 75                                     |  |  |  |  |
| NMS9                                                          | 65.1 – 69.6              | 75                                     |  |  |  |  |
| NMS10A                                                        | 62.1 – 66.3              | 70*                                    |  |  |  |  |
| NMS11                                                         | 61.1 – 67.6              | 75                                     |  |  |  |  |
| NMS12                                                         | 64.2 – 64.8              | 70*                                    |  |  |  |  |
| NMS13                                                         | 61.9 – 69.1              | 75                                     |  |  |  |  |
| NMS14                                                         | 62.7 – 67.1              | 75                                     |  |  |  |  |
| NMS15                                                         | 66.1 – 68.1              | 75                                     |  |  |  |  |
| NMS16                                                         | 65.8 – 67.5              | 75                                     |  |  |  |  |
| NMS17                                                         | 62.5 – 66.7              | 70*                                    |  |  |  |  |
| NMS18                                                         | 64.9 – 66.1              | 75                                     |  |  |  |  |
| NMS19                                                         | 61.8 – 68.4              | 75                                     |  |  |  |  |
| NMS20                                                         | 63.1 – 68.2              | 75                                     |  |  |  |  |
| NMS23                                                         | 66.1 – 70.7              | 75                                     |  |  |  |  |
| NMS24                                                         | 62.5 – 72.1              | 75                                     |  |  |  |  |
| NMS25A                                                        | 67.7 – 72.6              | 75                                     |  |  |  |  |
| NMS26                                                         | 66.2 – 74.5              | 75                                     |  |  |  |  |
| NMS27                                                         | 64.1 – 64.7              | 70*                                    |  |  |  |  |

Fugro Development Centre, 5 Lok Yi Street, Tai Lam, Tuen Mun, N.T., Hong Kong. Tel : +852 2450 8233 Fax : +852 2450 6138 E-mail : matlab@fugro.com Website : www.fugro.com

3.7.6 Frequent night time noise monitoring were conducted on 13, 17, 26 and 31 July 2019 and the results are summarized in **Table 3.5** and **3.6**.

Table 3.5 Summary of Night Time Noise Impact Monitoring Results (1900 – 2300)

| Date           | Monitoring<br>Station | Leq (5min) Range, dB(A) Construction Noise Level | Average<br>Construction<br>Noise Level,<br>dB(A) | Baseline<br>Level,<br>dB(A) | Baseline<br>Range,<br>dB(A) | Leq (5min) Limit Level, dB(A) |
|----------------|-----------------------|--------------------------------------------------|--------------------------------------------------|-----------------------------|-----------------------------|-------------------------------|
|                | NMS 1                 | 61.0 – 61.6                                      | 61.3                                             | 64.4                        | 61.5 - 66.7                 | 70                            |
| 13 Jul         | NMS 7                 | 60.5 – 64.6                                      | 61.8                                             | 63.2                        | 58.3 - 67.2                 | 70                            |
| 2019           | NMS 9                 | 60.6 – 66.9                                      | 63.3                                             | 57.8                        | 37.2 - 67.7                 | 70                            |
|                | NMS 14                | 58.7 – 61.7                                      | 60.2                                             | 57.8                        | 53.3 - 68.0                 | 70                            |
|                | NMS 1                 | 60.7 – 63.4                                      | 61.6                                             | 64.4                        | 61.5 - 66.7                 | 70                            |
| 17 Jul<br>2019 | NMS 4                 | 63.2 – 66.0                                      | 64.6                                             | 66.4                        | 63.4 - 74.0                 | 70                            |
|                | NMS 8                 | 61.1 – 64.7                                      | 61.9                                             | 67.5                        | 64.5 - 70.5                 | 70                            |
|                | NMS 25a               | 61.5 – 67.1                                      | 62.9                                             | 62.6                        | 57.0 - 71.5                 | 70                            |
| 26 Jul<br>2019 | NMS 18                | 62.1 – 65.9                                      | 64.1                                             | 64.2                        | 58.3 - 72.5                 | 70                            |
|                | NMS 19                | 65.7 – 70.0                                      | 67.6                                             | 65.3                        | 61.3 - 72.3                 | 70                            |
|                | NMS 20                | 56.5 – 66.5                                      | 59.4                                             | 59.2                        | 51.8 - 71.2                 | 70                            |
|                | NMS 26                | 66.1 – 70.6                                      | 68.4                                             | 64.7                        | 50.8 - 71.8                 | 70                            |

Note: Leq (5min) was measured at night-time (1900-2300).

Table 3.6 Summary of Night Time Noise Impact Monitoring Results (2300 – 0700)

| Date           | Monitoring<br>Station | Leq (5min) Range, dB(A) Measured Noise Level | Average<br>Construction<br>Noise Level*,<br>dB(A) | Baseline<br>Level,<br>dB(A) | Baseline<br>Range,<br>dB(A) | Leq (5min) Limit Level, dB(A) |
|----------------|-----------------------|----------------------------------------------|---------------------------------------------------|-----------------------------|-----------------------------|-------------------------------|
|                | NMS 1                 | 52.6 – 66.6                                  | 59.0ª                                             | 61.4                        | 52.8 - 66.3                 | 55                            |
| 13 Jul<br>2019 | NMS 7                 | 54.2 – 65.7                                  | 52.6 <sup>b</sup>                                 | 59.0                        | 51.4 - 65.5                 | 55                            |
|                | NMS 9                 | 55.2 – 66.1                                  | 58.4°                                             | 53.5                        | 39.5 - 63.1                 | 55                            |
|                | NMS 14                | 51.9 – 59.9                                  | 54.8 <sup>b</sup>                                 | 54.1                        | 46.1 - 62.8                 | 55                            |
|                | NMS 1                 | 60.0 - 63.2                                  | 61.4ª                                             | 61.4                        | 52.8 - 66.3                 | 55                            |
| 17 Jul<br>2019 | NMS 4                 | 61.9 – 63.5                                  | 49.3 <sup>b</sup>                                 | 62.6                        | 53.1 - 68.1                 | 55                            |
|                | NMS 8                 | 57.7 – 61.2                                  | 59.8ª                                             | 64.4                        | 55.6 - 72.8                 | 55                            |
|                | NMS 25a               | 59.5 – 61.8                                  | 53.8 <sup>b</sup>                                 | 59.7                        | 50.3 - 68.4                 | 55                            |
|                | NMS 18                | 59.1 – 65.6                                  | 61.1 <sup>a</sup>                                 | 63.2                        | 56.0 - 72.1                 | 55                            |

Fugro Development Centre, 5 Lok Yi Street, Tai Lam, Tuen Mun, N.T., Hong Kong. Tel : +852 2450 8233 Fax : +852 2450 6138 E-mail : matlab@fugro.com Website : www.fugro.com

| 26 Jul<br>2019 | NMS 19 | 58.9 – 70.1 | 57.1°             | 61.7 | 53.8 - 72.8 | 55 |
|----------------|--------|-------------|-------------------|------|-------------|----|
| 2013           | NMS 20 | 51.9 – 61.4 | 41.4 <sup>b</sup> | 57.7 | 48.6 - 71.7 | 55 |
|                | NMS 26 | 61.4 – 76.8 | 63.5°             | 61.2 | 45.7 - 70.1 | 55 |
|                | NMS 18 | 63.9 – 75.6 | 67.1°             | 63.2 | 56.0 - 72.1 | 55 |
| 31 Jul         | NMS 19 | 59.7 – 68.7 | 59.1°             | 61.7 | 53.8 - 72.8 | 55 |
| 2019           | NMS 20 | 52.2 – 66.3 | 57.5ª             | 57.7 | 48.6 - 71.7 | 55 |
|                | NMS 26 | 60.5 – 76.9 | 64.8°             | 61.2 | 45.7 - 70.1 | 55 |

- a) The Average Construction Noise Level (5min) was lower than the baseline level.
- b) The Average Construction Noise Level (5min) was lower than limit level.
- c) Based on ET's further investigation, as the dominant noise should be the traffic noise, the noise exceedance case was considered not project-related.
- 3.7.7 Day time construction noise monitoring was carried out in the reporting month, no Action / Limit Level exceedance was recorded during the period. For night time construction noise monitoring, eleven exceedance cases were recorded between 2300 and 0700 of the next day during the reporting month. After ET's further investigation, as the dominant noise should be the background traffic noise, the noise exceedance cases were considered not project-related.
- 3.7.8 The Action and Limit Levels for noise impact monitoring have been set and are presented in **Appendix C**.
- 3.7.9 The Event and Action Plan for noise is given in **Appendix H**.