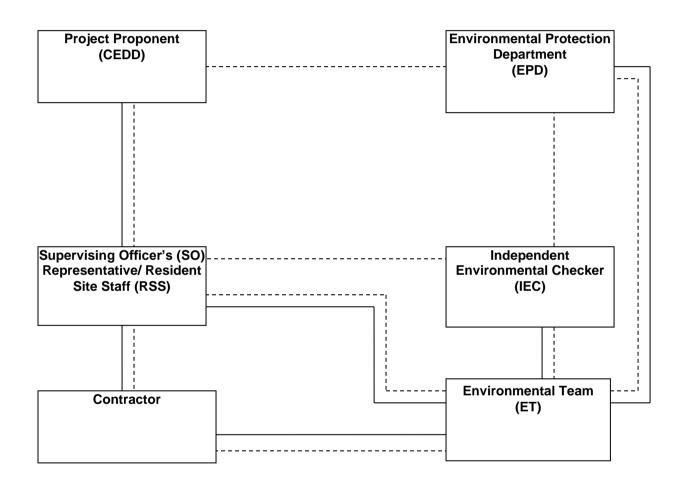

### 1.2 Project Organization

- 1.2.1 The project proponent was the Civil Engineering and Development Department, HKSAR (CEDD). AECOM Asia Co. Ltd. (AECOM) was commissioned by CEDD as the Engineer for the Project. Acuity Sustainability Consulting Limited Nature & Technologies (HK) Limited Joint Venture was commissioned as the Independent Environmental Checker (IEC). China railway China Railway First Group Zhen Hua Engineering Joint Venture (CCZJV) was appointed as the main contractor for the construction works under the contract NE/2017/05. Fugro Technical Services Limited (FTS) was appointed as the Environmental Team (ET) by CEDD to implement the EM&A programme for the Project.
- 1.2.2 The organization structure is shown in **Appendix B**. The key personnel contact names and numbers for the Project are summarized in **Table 1.1**.1.2.3