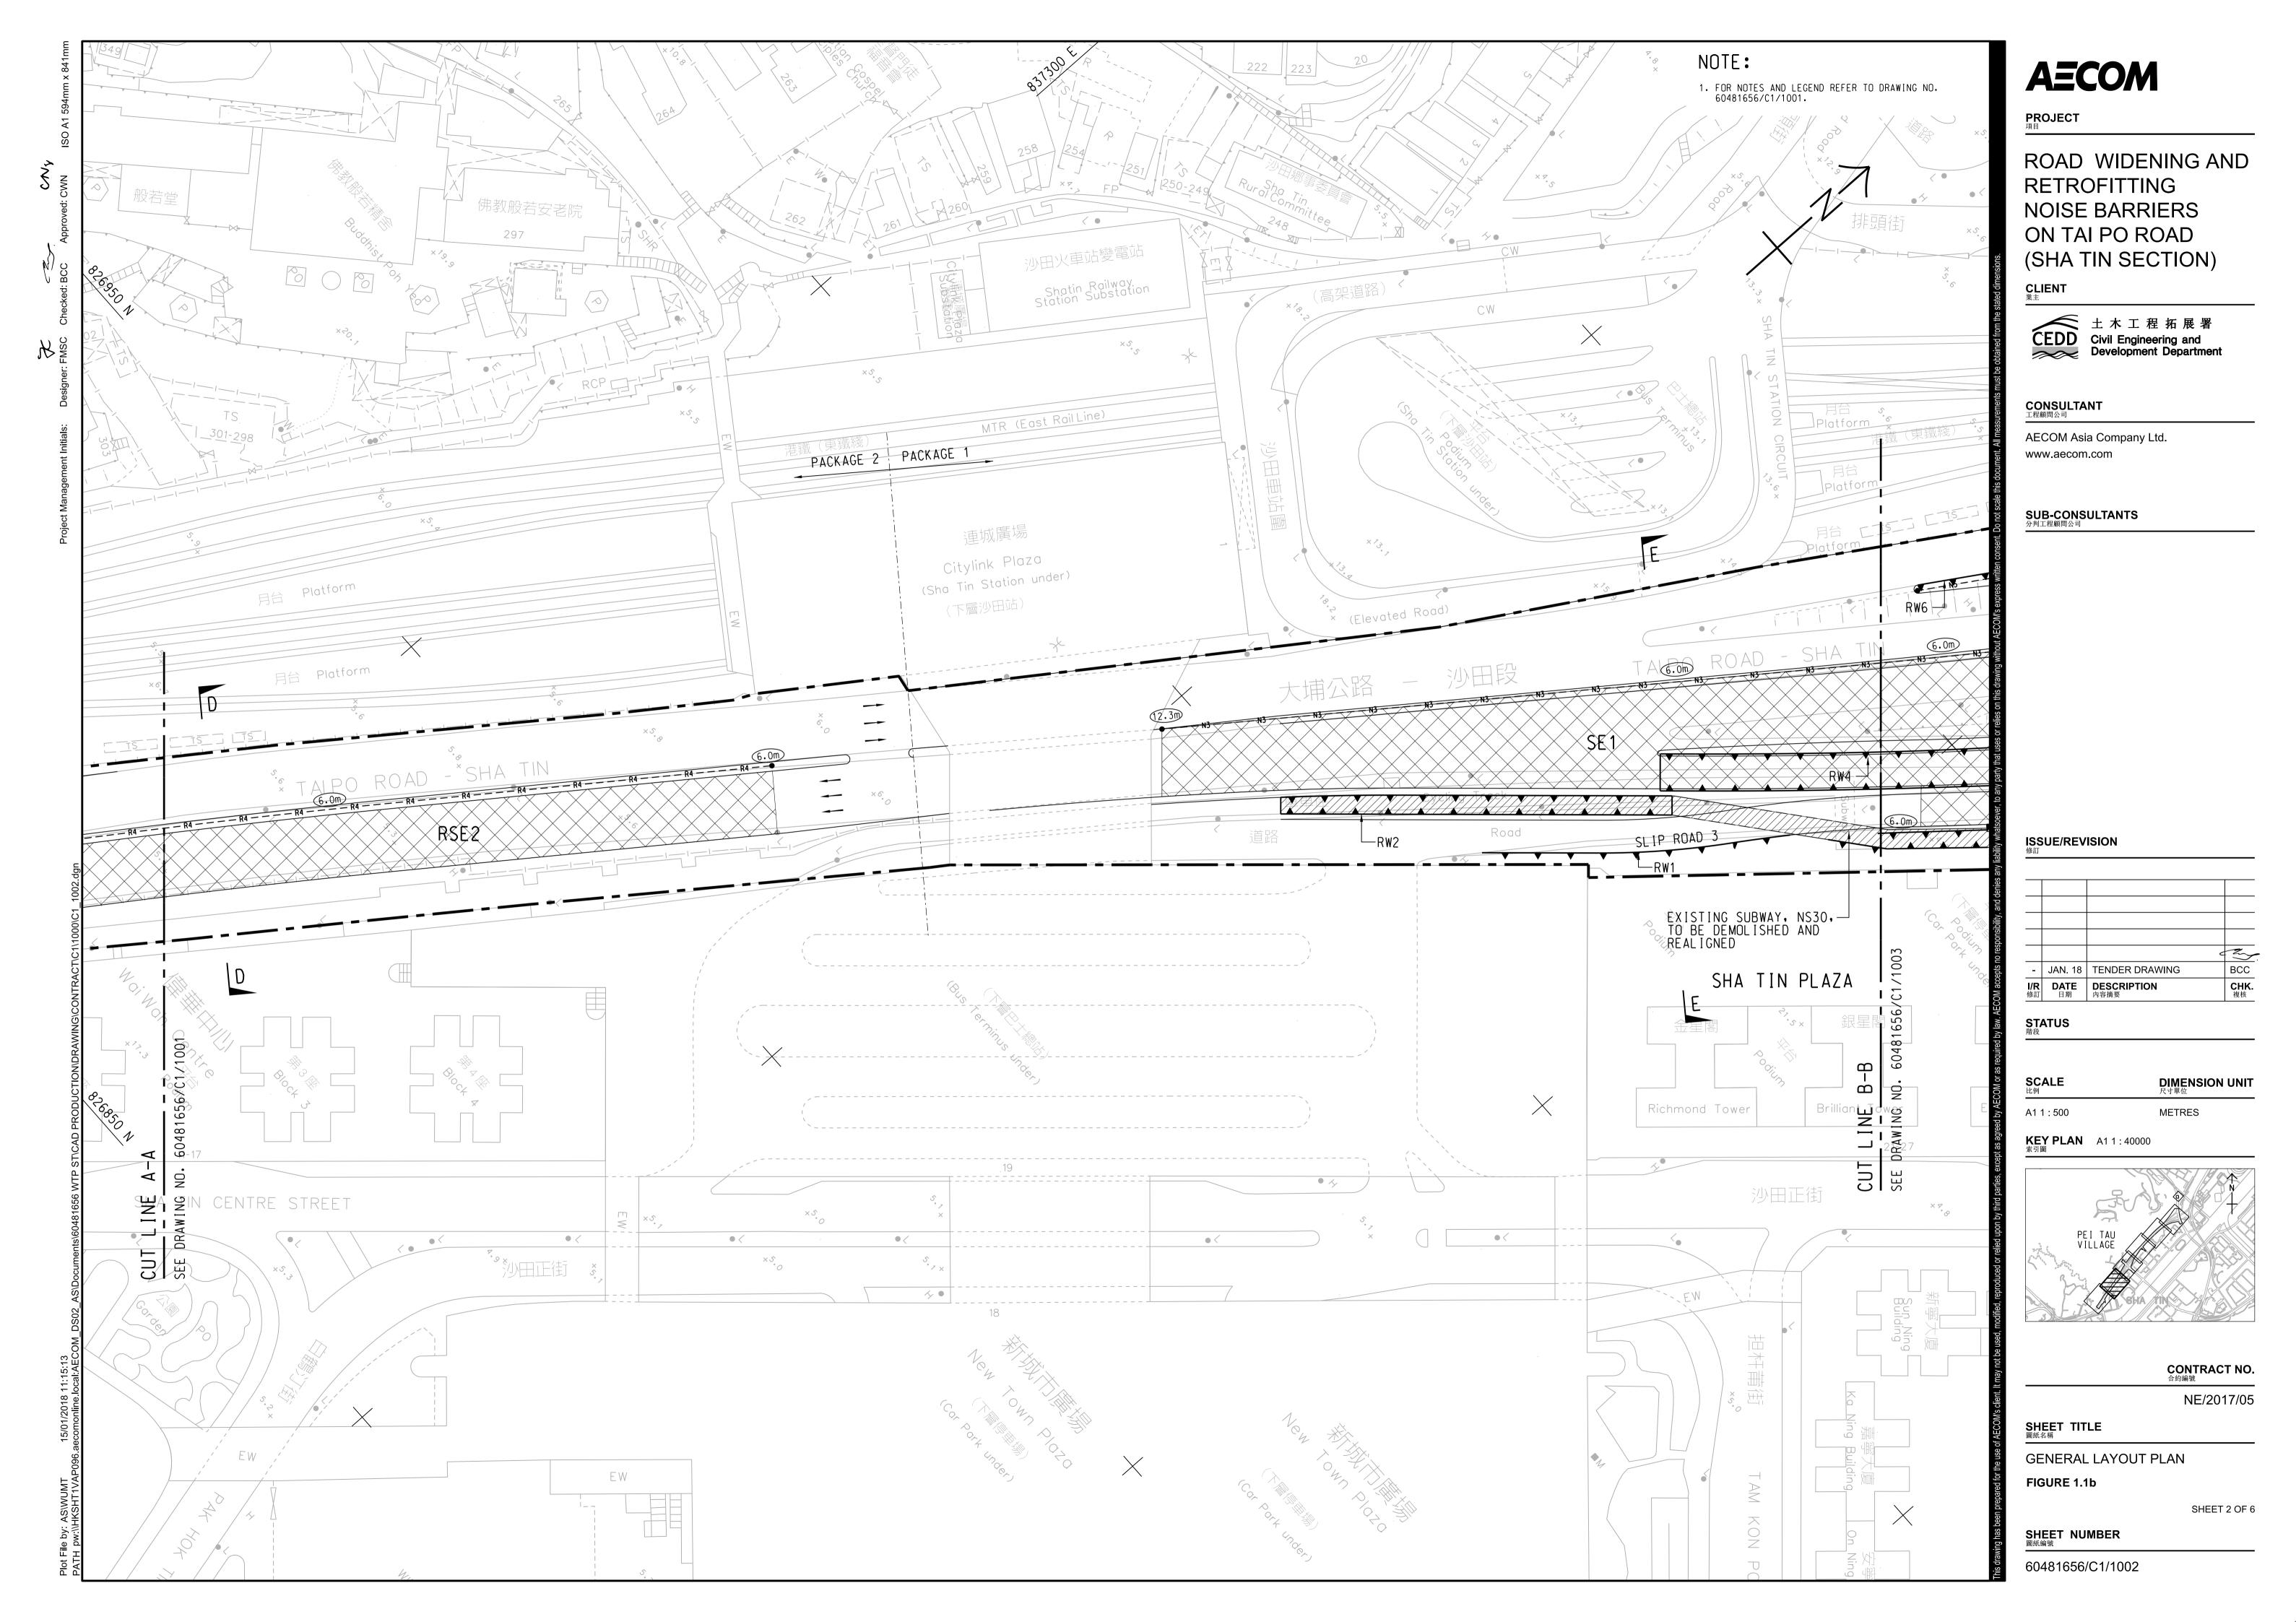

Fugro Development Centre, 5 Lok Yi Street, Tai Lam, Tuen Mun, N.T., Hong Kong. Tel : +852 2450 8233 Fax : +852 2450 6138 E-mail : matlab @fugro.com Website : www.fugro.com

- (iii) Associated street furniture, road marking, traffic signs, directional signs, services and utilities, and
- (iv) Associated landscaping works.
- 1.1.4 The location and boundary of the site is shown in **Figure 1**.
- 1.1.5 This Monthly EM&A report is required under EP-463/2013/B Condition 3.4. It is to report the results and findings of the EM&A programme required in the updated EM&A Manual.
- 1.1.6 This is the eighth monthly EM&A Report which summarized the impact monitoring results and audit findings for the construction of the road widening and retrofitting noise barriers on Tai Po Road (Sha Tin Section) (TPR-ST) (hereafter referred as "the Project") within the period between 1 July 2019 and 31 July 2019.

Fugro Development Centre, 5 Lok Yi Street, Tai Lam, Tuen Mun, N.T., Hong Kong.

Tel : +852 2450 8233 Fax : +852 2450 6138 E-mail : matlab@fugro.com Website : www.fugro.com

Figure 1

**Project General Layout** 