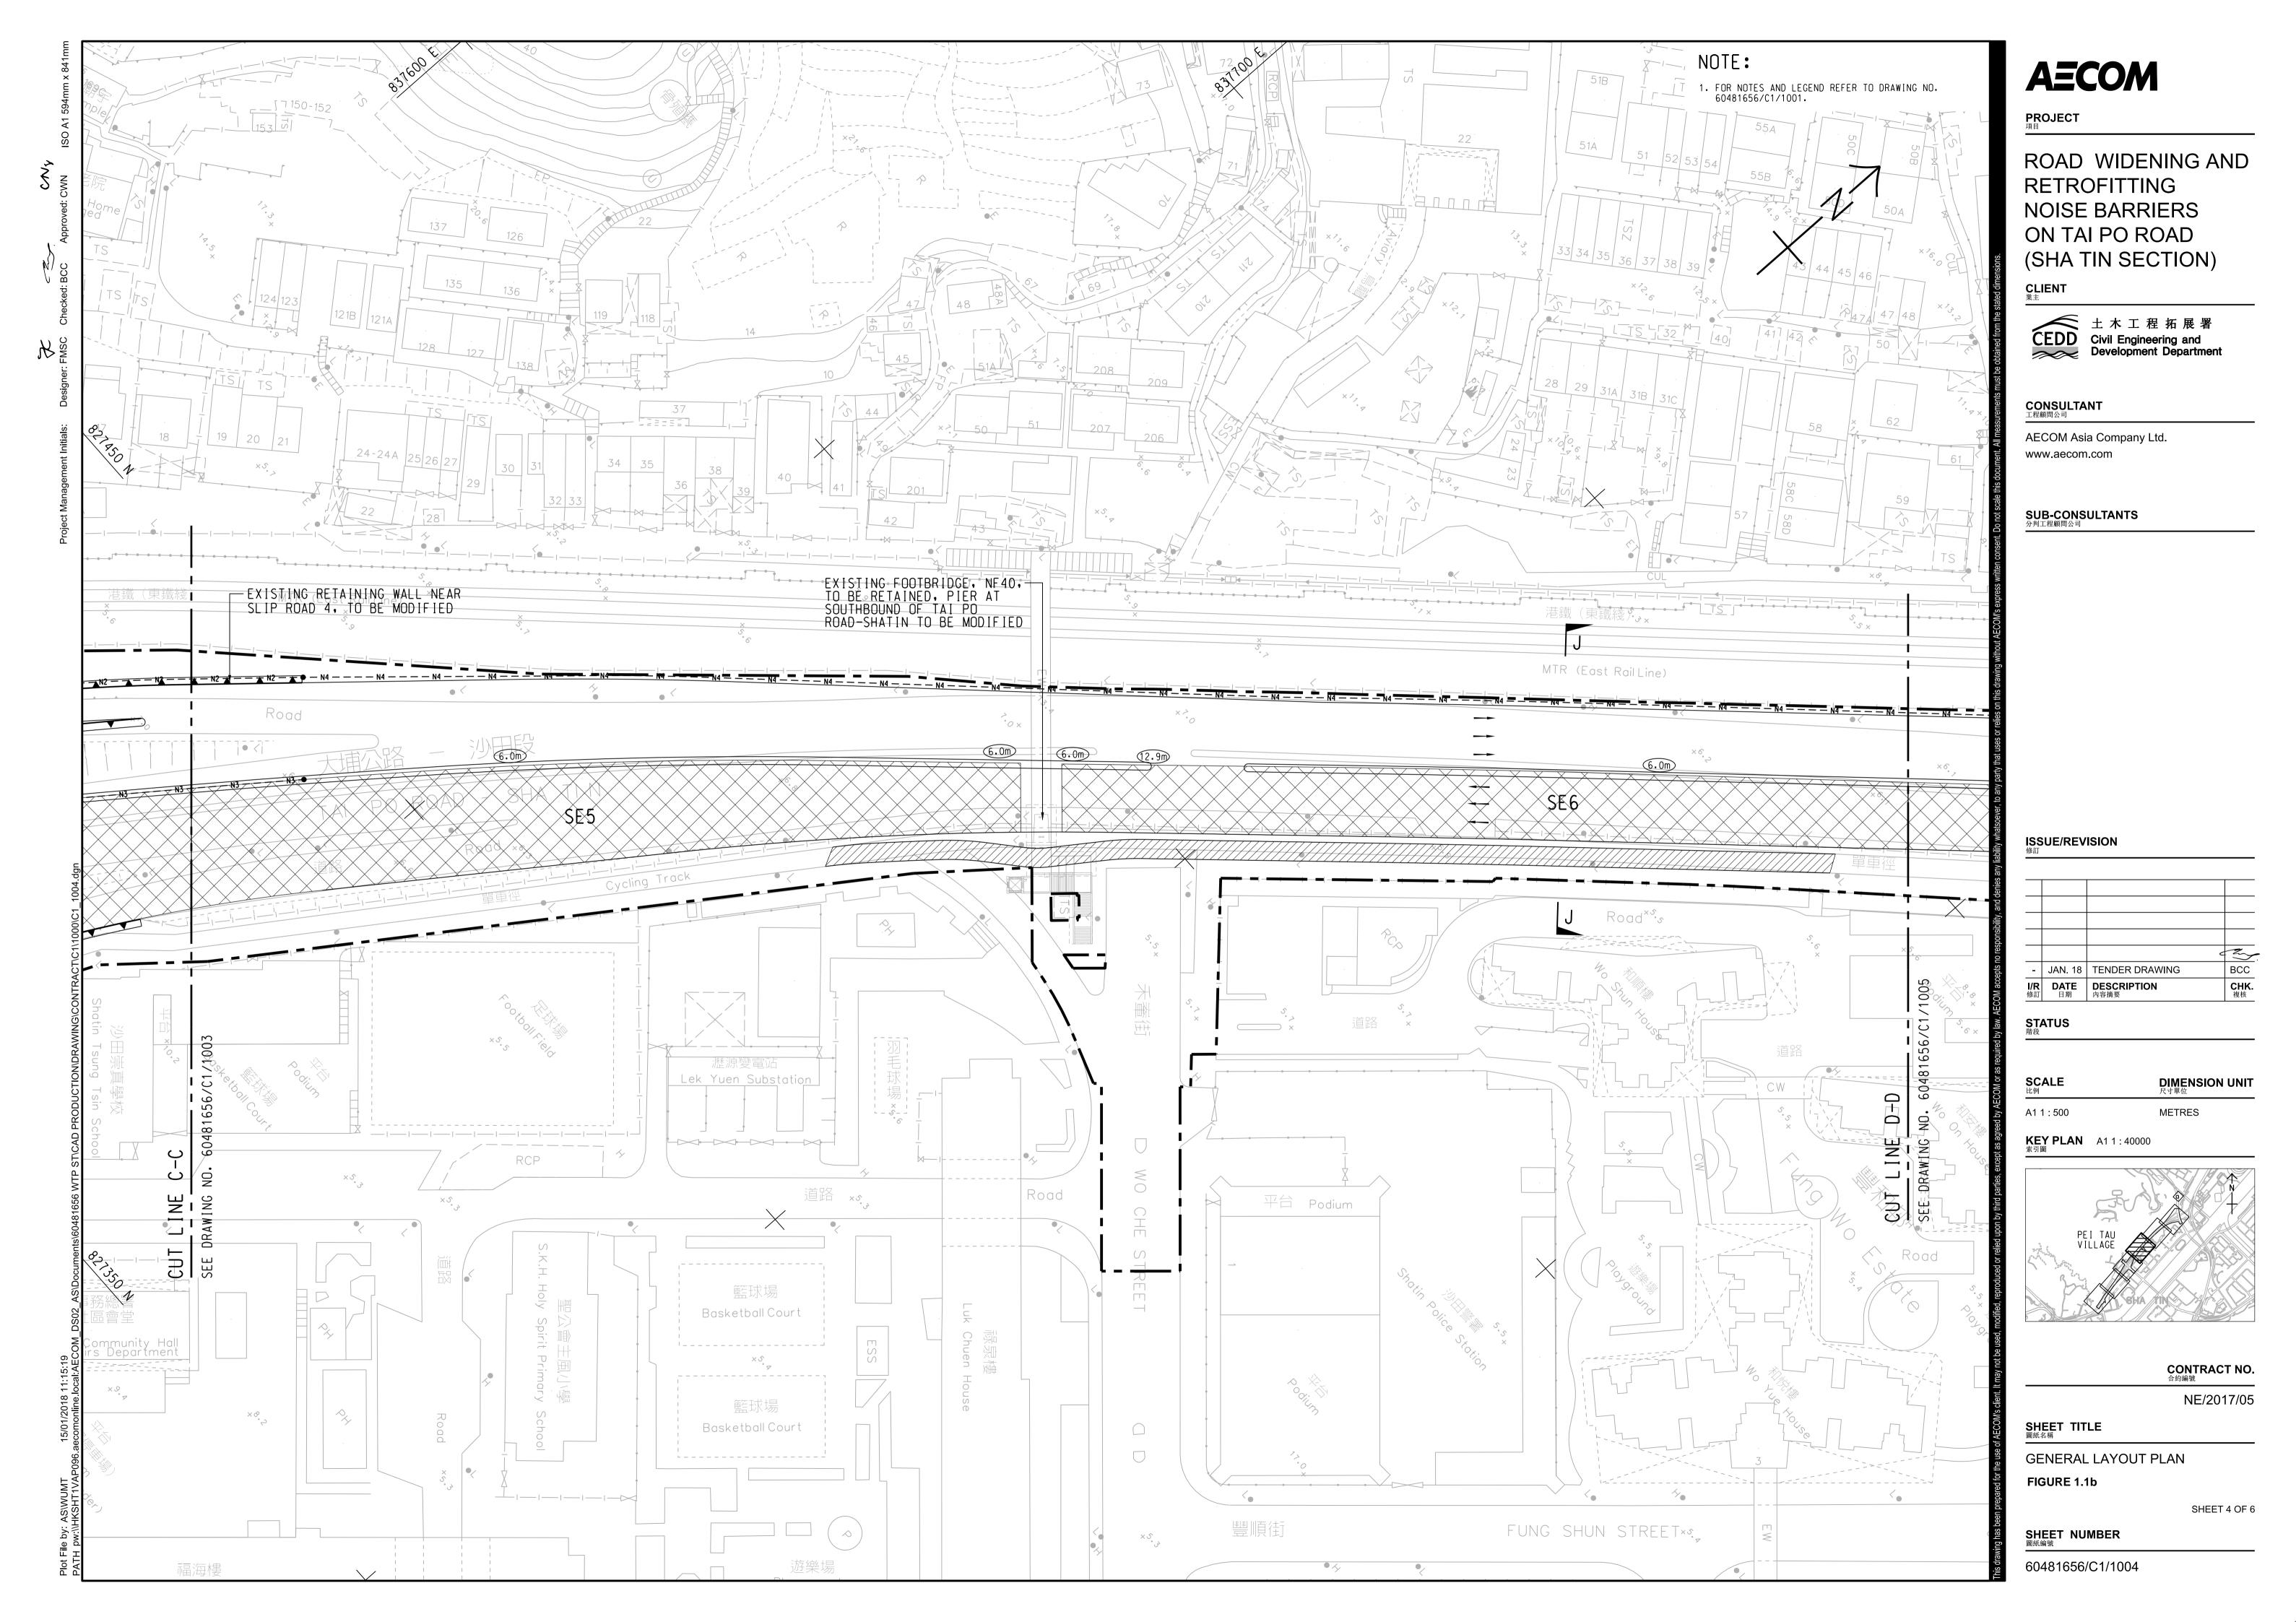

Fugro Development Centre, 5 Lok Yi Street, Tai Lam, Tuen Mun, N.T., Hong Kong. Tel : +852 2450 8233 Fax : +852 2450 6138 E-mail : matlab @fugro.com Website : www.fugro.com

- (iii) Associated street furniture, road marking, traffic signs, directional signs, services and utilities, and
- (iv) Associated landscaping works.
- 1.1.4 The location and boundary of the site is shown in **Figure 1**.
- 1.1.5 This Monthly EM&A report is required under EP-463/2013/B Condition 3.4. It is to report the results and findings of the EM&A programme required in the updated EM&A Manual.
- 1.1.6 This is the eighth monthly EM&A Report which summarized the impact monitoring results and audit findings for the construction of the road widening and retrofitting noise barriers on Tai Po Road (Sha Tin Section) (TPR-ST) (hereafter referred as "the Project") within the period between 1 July 2019 and 31 July 2019.

Fugro Development Centre, 5 Lok Yi Street, Tai Lam, Tuen Mun, N.T., Hong Kong.

Tel : +852 2450 8233 Fax : +852 2450 6138 E-mail : matlab@fugro.com Website : www.fugro.com

Figure 1

**Project General Layout** 