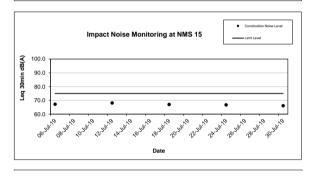

| Table 3.4 Summary of Day Time Noise Impact Monitoring Results |                          |                                        |  |  |  |  |
|---------------------------------------------------------------|--------------------------|----------------------------------------|--|--|--|--|
| Monitoring<br>Station                                         | Leq (30min) Range, dB(A) | Leq <sub>(30min)</sub><br>Limit Level, |  |  |  |  |
| <u> </u>                                                      | Construction Noise Level | dB(A)                                  |  |  |  |  |
| NMS1                                                          | 63.1 – 67.2              | 75                                     |  |  |  |  |
| NMS2                                                          | 58.6 – 61.5              | 75                                     |  |  |  |  |
| NMS3                                                          | 68.6 – 70.1              | 75                                     |  |  |  |  |
| NMS4                                                          | 67.2 – 71.6              | 75                                     |  |  |  |  |
| NMS5A                                                         | 71.8 – 73.6              | 75                                     |  |  |  |  |
| NMS6A                                                         | 72.1 – 73.8              | 75                                     |  |  |  |  |
| NMS7                                                          | 72.6 – 74.7              | 75                                     |  |  |  |  |
| NMS8                                                          | 66.4 – 72.0              | 75                                     |  |  |  |  |
| NMS9                                                          | 65.1 – 69.6              | 75                                     |  |  |  |  |
| NMS10A                                                        | 62.1 – 66.3              | 70*                                    |  |  |  |  |
| NMS11                                                         | 61.1 – 67.6              | 75                                     |  |  |  |  |
| NMS12                                                         | 64.2 – 64.8              | 70*                                    |  |  |  |  |
| NMS13                                                         | 61.9 – 69.1              | 75                                     |  |  |  |  |
| NMS14                                                         | 62.7 – 67.1              | 75                                     |  |  |  |  |
| NMS15                                                         | 66.1 – 68.1              | 75                                     |  |  |  |  |
| NMS16                                                         | 65.8 – 67.5              | 75                                     |  |  |  |  |
| NMS17                                                         | 62.5 – 66.7              | 70*                                    |  |  |  |  |
| NMS18                                                         | 64.9 – 66.1              | 75                                     |  |  |  |  |
| NMS19                                                         | 61.8 – 68.4              | 75                                     |  |  |  |  |
| NMS20                                                         | 63.1 – 68.2              | 75                                     |  |  |  |  |
| NMS23                                                         | 66.1 – 70.7              | 75                                     |  |  |  |  |
| NMS24                                                         | 62.5 – 72.1              | 75                                     |  |  |  |  |
| NMS25A                                                        | 67.7 – 72.6              | 75                                     |  |  |  |  |
| NMS26                                                         | 66.2 – 74.5              | 75                                     |  |  |  |  |
| NMS27                                                         | 64.1 – 64.7              | 70*                                    |  |  |  |  |