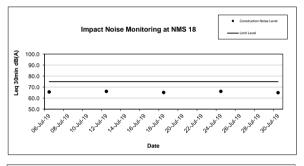

| Table 3.4 Summary of Day Time Noise Impact Monitoring Results |                          |                                        |  |  |  |  |
|---------------------------------------------------------------|--------------------------|----------------------------------------|--|--|--|--|
| Monitoring<br>Station                                         | Leq (30min) Range, dB(A) | Leq <sub>(30min)</sub><br>Limit Level, |  |  |  |  |
| <u> </u>                                                      | Construction Noise Level | dB(A)                                  |  |  |  |  |
| NMS1                                                          | 63.1 – 67.2              | 75                                     |  |  |  |  |
| NMS2                                                          | 58.6 – 61.5              | 75                                     |  |  |  |  |
| NMS3                                                          | 68.6 – 70.1              | 75                                     |  |  |  |  |
| NMS4                                                          | 67.2 – 71.6              | 75                                     |  |  |  |  |
| NMS5A                                                         | 71.8 – 73.6              | 75                                     |  |  |  |  |
| NMS6A                                                         | 72.1 – 73.8              | 75                                     |  |  |  |  |
| NMS7                                                          | 72.6 – 74.7              | 75                                     |  |  |  |  |
| NMS8                                                          | 66.4 – 72.0              | 75                                     |  |  |  |  |
| NMS9                                                          | 65.1 – 69.6              | 75                                     |  |  |  |  |
| NMS10A                                                        | 62.1 – 66.3              | 70*                                    |  |  |  |  |
| NMS11                                                         | 61.1 – 67.6              | 75                                     |  |  |  |  |
| NMS12                                                         | 64.2 – 64.8              | 70*                                    |  |  |  |  |
| NMS13                                                         | 61.9 – 69.1              | 75                                     |  |  |  |  |
| NMS14                                                         | 62.7 – 67.1              | 75                                     |  |  |  |  |
| NMS15                                                         | 66.1 – 68.1              | 75                                     |  |  |  |  |
| NMS16                                                         | 65.8 – 67.5              | 75                                     |  |  |  |  |
| NMS17                                                         | 62.5 – 66.7              | 70*                                    |  |  |  |  |
| NMS18                                                         | 64.9 – 66.1              | 75                                     |  |  |  |  |
| NMS19                                                         | 61.8 – 68.4              | 75                                     |  |  |  |  |
| NMS20                                                         | 63.1 – 68.2              | 75                                     |  |  |  |  |
| NMS23                                                         | 66.1 – 70.7              | 75                                     |  |  |  |  |
| NMS24                                                         | 62.5 – 72.1              | 75                                     |  |  |  |  |
| NMS25A                                                        | 67.7 – 72.6              | 75                                     |  |  |  |  |
| NMS26                                                         | 66.2 – 74.5              | 75                                     |  |  |  |  |
| NMS27                                                         | 64.1 – 64.7              | 70*                                    |  |  |  |  |