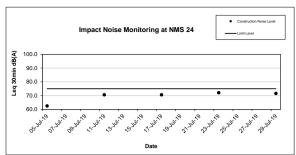

| Table 3.4 Summary of Day Time Noise Impact Monitoring Results |                          |                                        |  |  |  |  |
|---------------------------------------------------------------|--------------------------|----------------------------------------|--|--|--|--|
| Monitoring<br>Station                                         | Leq (30min) Range, dB(A) | Leq <sub>(30min)</sub><br>Limit Level, |  |  |  |  |
| <u> </u>                                                      | Construction Noise Level | dB(A)                                  |  |  |  |  |
| NMS1                                                          | 63.1 – 67.2              | 75                                     |  |  |  |  |
| NMS2                                                          | 58.6 – 61.5              | 75                                     |  |  |  |  |
| NMS3                                                          | 68.6 – 70.1              | 75                                     |  |  |  |  |
| NMS4                                                          | 67.2 – 71.6              | 75                                     |  |  |  |  |
| NMS5A                                                         | 71.8 – 73.6              | 75                                     |  |  |  |  |
| NMS6A                                                         | 72.1 – 73.8              | 75                                     |  |  |  |  |
| NMS7                                                          | 72.6 – 74.7              | 75                                     |  |  |  |  |
| NMS8                                                          | 66.4 – 72.0              | 75                                     |  |  |  |  |
| NMS9                                                          | 65.1 – 69.6              | 75                                     |  |  |  |  |
| NMS10A                                                        | 62.1 – 66.3              | 70*                                    |  |  |  |  |
| NMS11                                                         | 61.1 – 67.6              | 75                                     |  |  |  |  |
| NMS12                                                         | 64.2 – 64.8              | 70*                                    |  |  |  |  |
| NMS13                                                         | 61.9 – 69.1              | 75                                     |  |  |  |  |
| NMS14                                                         | 62.7 – 67.1              | 75                                     |  |  |  |  |
| NMS15                                                         | 66.1 – 68.1              | 75                                     |  |  |  |  |
| NMS16                                                         | 65.8 – 67.5              | 75                                     |  |  |  |  |
| NMS17                                                         | 62.5 – 66.7              | 70*                                    |  |  |  |  |
| NMS18                                                         | 64.9 – 66.1              | 75                                     |  |  |  |  |
| NMS19                                                         | 61.8 – 68.4              | 75                                     |  |  |  |  |
| NMS20                                                         | 63.1 – 68.2              | 75                                     |  |  |  |  |
| NMS23                                                         | 66.1 – 70.7              | 75                                     |  |  |  |  |
| NMS24                                                         | 62.5 – 72.1              | 75                                     |  |  |  |  |
| NMS25A                                                        | 67.7 – 72.6              | 75                                     |  |  |  |  |
| NMS26                                                         | 66.2 – 74.5              | 75                                     |  |  |  |  |
| NMS27                                                         | 64.1 – 64.7              | 70*                                    |  |  |  |  |