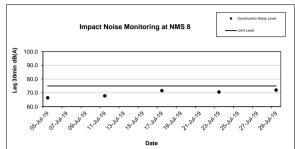

| Table 3.4 Summary of Day Time Noise Impact Monitoring Results |                          |                                        |  |  |  |  |
|---------------------------------------------------------------|--------------------------|----------------------------------------|--|--|--|--|
| Monitoring<br>Station                                         | Leq (30min) Range, dB(A) | Leq <sub>(30min)</sub><br>Limit Level, |  |  |  |  |
| <u> </u>                                                      | Construction Noise Level | dB(A)                                  |  |  |  |  |
| NMS1                                                          | 63.1 – 67.2              | 75                                     |  |  |  |  |
| NMS2                                                          | 58.6 – 61.5              | 75                                     |  |  |  |  |
| NMS3                                                          | 68.6 – 70.1              | 75                                     |  |  |  |  |
| NMS4                                                          | 67.2 – 71.6              | 75                                     |  |  |  |  |
| NMS5A                                                         | 71.8 – 73.6              | 75                                     |  |  |  |  |
| NMS6A                                                         | 72.1 – 73.8              | 75                                     |  |  |  |  |
| NMS7                                                          | 72.6 – 74.7              | 75                                     |  |  |  |  |
| NMS8                                                          | 66.4 – 72.0              | 75                                     |  |  |  |  |
| NMS9                                                          | 65.1 – 69.6              | 75                                     |  |  |  |  |
| NMS10A                                                        | 62.1 – 66.3              | 70*                                    |  |  |  |  |
| NMS11                                                         | 61.1 – 67.6              | 75                                     |  |  |  |  |
| NMS12                                                         | 64.2 – 64.8              | 70*                                    |  |  |  |  |
| NMS13                                                         | 61.9 – 69.1              | 75                                     |  |  |  |  |
| NMS14                                                         | 62.7 – 67.1              | 75                                     |  |  |  |  |
| NMS15                                                         | 66.1 – 68.1              | 75                                     |  |  |  |  |
| NMS16                                                         | 65.8 – 67.5              | 75                                     |  |  |  |  |
| NMS17                                                         | 62.5 – 66.7              | 70*                                    |  |  |  |  |
| NMS18                                                         | 64.9 – 66.1              | 75                                     |  |  |  |  |
| NMS19                                                         | 61.8 – 68.4              | 75                                     |  |  |  |  |
| NMS20                                                         | 63.1 – 68.2              | 75                                     |  |  |  |  |
| NMS23                                                         | 66.1 – 70.7              | 75                                     |  |  |  |  |
| NMS24                                                         | 62.5 – 72.1              | 75                                     |  |  |  |  |
| NMS25A                                                        | 67.7 – 72.6              | 75                                     |  |  |  |  |
| NMS26                                                         | 66.2 – 74.5              | 75                                     |  |  |  |  |
| NMS27                                                         | 64.1 – 64.7              | 70*                                    |  |  |  |  |

Fugro Development Centre, 5 Lok Yi Street, Tai Lam, Tuen Mun, N.T., Hong Kong. Tel : +852 2450 8233 Fax : +852 2450 6138 E-mail : matlab@fugro.com Website : www.fugro.com

3.7.6 Frequent night time noise monitoring were conducted on 13, 17, 26 and 31 July 2019 and the results are summarized in **Table 3.5** and **3.6**.

Table 3.5 Summary of Night Time Noise Impact Monitoring Results (1900 – 2300)

| Date           | Monitoring<br>Station | Leq (5min) Range, dB(A) Construction Noise Level | Average<br>Construction<br>Noise Level,<br>dB(A) | Baseline<br>Level,<br>dB(A) | Baseline<br>Range,<br>dB(A) | Leq (5min) Limit Level, dB(A) |
|----------------|-----------------------|--------------------------------------------------|--------------------------------------------------|-----------------------------|-----------------------------|-------------------------------|
|                | NMS 1                 | 61.0 – 61.6                                      | 61.3                                             | 64.4                        | 61.5 - 66.7                 | 70                            |
| 13 Jul         | NMS 7                 | 60.5 – 64.6                                      | 61.8                                             | 63.2                        | 58.3 - 67.2                 | 70                            |
| 2019           | NMS 9                 | 60.6 – 66.9                                      | 63.3                                             | 57.8                        | 37.2 - 67.7                 | 70                            |
|                | NMS 14                | 58.7 – 61.7                                      | 60.2                                             | 57.8                        | 53.3 - 68.0                 | 70                            |
|                | NMS 1                 | 60.7 – 63.4                                      | 61.6                                             | 64.4                        | 61.5 - 66.7                 | 70                            |
| 17 Jul<br>2019 | NMS 4                 | 63.2 – 66.0                                      | 64.6                                             | 66.4                        | 63.4 - 74.0                 | 70                            |
|                | NMS 8                 | 61.1 – 64.7                                      | 61.9                                             | 67.5                        | 64.5 - 70.5                 | 70                            |
|                | NMS 25a               | 61.5 – 67.1                                      | 62.9                                             | 62.6                        | 57.0 - 71.5                 | 70                            |
| 26 Jul<br>2019 | NMS 18                | 62.1 – 65.9                                      | 64.1                                             | 64.2                        | 58.3 - 72.5                 | 70                            |
|                | NMS 19                | 65.7 – 70.0                                      | 67.6                                             | 65.3                        | 61.3 - 72.3                 | 70                            |
|                | NMS 20                | 56.5 – 66.5                                      | 59.4                                             | 59.2                        | 51.8 - 71.2                 | 70                            |
|                | NMS 26                | 66.1 – 70.6                                      | 68.4                                             | 64.7                        | 50.8 - 71.8                 | 70                            |

Note: Leq (5min) was measured at night-time (1900-2300).

Table 3.6 Summary of Night Time Noise Impact Monitoring Results (2300 – 0700)

| Date           | Monitoring<br>Station | Leq (5min) Range, dB(A) Measured Noise Level | Average<br>Construction<br>Noise Level*,<br>dB(A) | Baseline<br>Level,<br>dB(A) | Baseline<br>Range,<br>dB(A) | Leq (5min) Limit Level, dB(A) |
|----------------|-----------------------|----------------------------------------------|---------------------------------------------------|-----------------------------|-----------------------------|-------------------------------|
|                | NMS 1                 | 52.6 – 66.6                                  | 59.0ª                                             | 61.4                        | 52.8 - 66.3                 | 55                            |
| 13 Jul<br>2019 | NMS 7                 | 54.2 – 65.7                                  | 52.6 <sup>b</sup>                                 | 59.0                        | 51.4 - 65.5                 | 55                            |
|                | NMS 9                 | 55.2 – 66.1                                  | 58.4°                                             | 53.5                        | 39.5 - 63.1                 | 55                            |
|                | NMS 14                | 51.9 – 59.9                                  | 54.8 <sup>b</sup>                                 | 54.1                        | 46.1 - 62.8                 | 55                            |
|                | NMS 1                 | 60.0 - 63.2                                  | 61.4ª                                             | 61.4                        | 52.8 - 66.3                 | 55                            |
| 17 Jul<br>2019 | NMS 4                 | 61.9 – 63.5                                  | 49.3 <sup>b</sup>                                 | 62.6                        | 53.1 - 68.1                 | 55                            |
|                | NMS 8                 | 57.7 – 61.2                                  | 59.8ª                                             | 64.4                        | 55.6 - 72.8                 | 55                            |
|                | NMS 25a               | 59.5 – 61.8                                  | 53.8 <sup>b</sup>                                 | 59.7                        | 50.3 - 68.4                 | 55                            |
|                | NMS 18                | 59.1 – 65.6                                  | 61.1 <sup>a</sup>                                 | 63.2                        | 56.0 - 72.1                 | 55                            |

Fugro Development Centre, 5 Lok Yi Street, Tai Lam, Tuen Mun, N.T., Hong Kong. Tel : +852 2450 8233 Fax : +852 2450 6138 E-mail : matlab@fugro.com Website : www.fugro.com

| 26 Jul<br>2019 | NMS 19 | 58.9 – 70.1 | 57.1°             | 61.7 | 53.8 - 72.8 | 55 |
|----------------|--------|-------------|-------------------|------|-------------|----|
| 2013           | NMS 20 | 51.9 – 61.4 | 41.4 <sup>b</sup> | 57.7 | 48.6 - 71.7 | 55 |
|                | NMS 26 | 61.4 – 76.8 | 63.5°             | 61.2 | 45.7 - 70.1 | 55 |
|                | NMS 18 | 63.9 – 75.6 | 67.1°             | 63.2 | 56.0 - 72.1 | 55 |
| 31 Jul         | NMS 19 | 59.7 – 68.7 | 59.1°             | 61.7 | 53.8 - 72.8 | 55 |
| 2019           | NMS 20 | 52.2 – 66.3 | 57.5ª             | 57.7 | 48.6 - 71.7 | 55 |
|                | NMS 26 | 60.5 – 76.9 | 64.8°             | 61.2 | 45.7 - 70.1 | 55 |

- a) The Average Construction Noise Level (5min) was lower than the baseline level.
- b) The Average Construction Noise Level (5min) was lower than limit level.
- c) Based on ET's further investigation, as the dominant noise should be the traffic noise, the noise exceedance case was considered not project-related.
- 3.7.7 Day time construction noise monitoring was carried out in the reporting month, no Action / Limit Level exceedance was recorded during the period. For night time construction noise monitoring, eleven exceedance cases were recorded between 2300 and 0700 of the next day during the reporting month. After ET's further investigation, as the dominant noise should be the background traffic noise, the noise exceedance cases were considered not project-related.
- 3.7.8 The Action and Limit Levels for noise impact monitoring have been set and are presented in **Appendix C**.
- 3.7.9 The Event and Action Plan for noise is given in **Appendix H**.