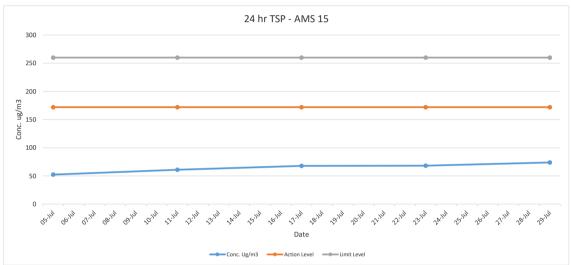

#### 2.6 Results and Observations

- 2.6.1 The schedule of air quality monitoring in reporting month is provided in **Appendix E**.
- 2.6.2 No Action / Limit Level exceedance was recorded for 24-hr and 1-hr TSP at AMS 4A, 7A, 8 and 15 in the reporting month.
- 2.6.3 During the reporting month, major dust sources including trial pits excavation and retaining wall construction were observed in the site. Other factors such as road traffic along Tai Po Road may affect the monitoring results.
- 2.6.4 The weather conditions during the monitoring are provided in **Appendix K**.
- 2.6.5 The monitoring data of 24-hr and 1-hr TSP are summarized in **Table 2.4 and 2.5**. Detailed monitoring data are presented in **Appendix F**.

Table 2.4 Summary of 24-hr TSP Monitoring Results

| Parameter | Monitoring<br>Station | Average<br>(µg/m³) | Range<br>(µg/ m³) | Action Level (μg/ m³) | Limit Level<br>(µg/ m³) |
|-----------|-----------------------|--------------------|-------------------|-----------------------|-------------------------|
|           | AMS 4A                | 69                 | 56 - 77           | 200                   |                         |
| 24-hr TSP | AMS 7A                | 54                 | 44 - 68           | 171                   | 260                     |
| in µg/m³  | AMS 8                 | 63                 | 43 - 81           | 161                   | 260                     |
|           | AMS 15                | 65                 | 52 - 74           | 172                   |                         |