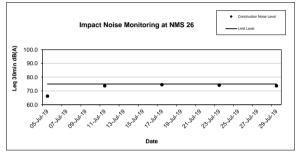

| Table 3.4 Summary of Day Time Noise Impact Monitoring Results |                          |                                        |  |  |  |  |
|---------------------------------------------------------------|--------------------------|----------------------------------------|--|--|--|--|
| Monitoring<br>Station                                         | Leq (30min) Range, dB(A) | Leq <sub>(30min)</sub><br>Limit Level, |  |  |  |  |
| <u> </u>                                                      | Construction Noise Level | dB(A)                                  |  |  |  |  |
| NMS1                                                          | 63.1 – 67.2              | 75                                     |  |  |  |  |
| NMS2                                                          | 58.6 – 61.5              | 75                                     |  |  |  |  |
| NMS3                                                          | 68.6 – 70.1              | 75                                     |  |  |  |  |
| NMS4                                                          | 67.2 – 71.6              | 75                                     |  |  |  |  |
| NMS5A                                                         | 71.8 – 73.6              | 75                                     |  |  |  |  |
| NMS6A                                                         | 72.1 – 73.8              | 75                                     |  |  |  |  |
| NMS7                                                          | 72.6 – 74.7              | 75                                     |  |  |  |  |
| NMS8                                                          | 66.4 – 72.0              | 75                                     |  |  |  |  |
| NMS9                                                          | 65.1 – 69.6              | 75                                     |  |  |  |  |
| NMS10A                                                        | 62.1 – 66.3              | 70*                                    |  |  |  |  |
| NMS11                                                         | 61.1 – 67.6              | 75                                     |  |  |  |  |
| NMS12                                                         | 64.2 – 64.8              | 70*                                    |  |  |  |  |
| NMS13                                                         | 61.9 – 69.1              | 75                                     |  |  |  |  |
| NMS14                                                         | 62.7 – 67.1              | 75                                     |  |  |  |  |
| NMS15                                                         | 66.1 – 68.1              | 75                                     |  |  |  |  |
| NMS16                                                         | 65.8 – 67.5              | 75                                     |  |  |  |  |
| NMS17                                                         | 62.5 – 66.7              | 70*                                    |  |  |  |  |
| NMS18                                                         | 64.9 – 66.1              | 75                                     |  |  |  |  |
| NMS19                                                         | 61.8 – 68.4              | 75                                     |  |  |  |  |
| NMS20                                                         | 63.1 – 68.2              | 75                                     |  |  |  |  |
| NMS23                                                         | 66.1 – 70.7              | 75                                     |  |  |  |  |
| NMS24                                                         | 62.5 – 72.1              | 75                                     |  |  |  |  |
| NMS25A                                                        | 67.7 – 72.6              | 75                                     |  |  |  |  |
| NMS26                                                         | 66.2 – 74.5              | 75                                     |  |  |  |  |
| NMS27                                                         | 64.1 – 64.7              | 70*                                    |  |  |  |  |

Note: 1. Leq (30min) was measured at day-time (0700-1900) on normal weekdays.

<sup>2.70~</sup>dB(A) for schools and 65~dB(A) for schools during examination period. Exam schedules of NMS 10A, NMS12, NMS 17 and NMS 27 are provided in Appendix E for reference.