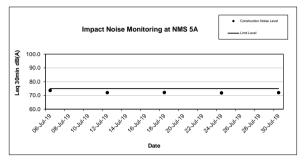

| Table 3.4 Summary of Day Time Noise Impact Monitoring Results |                          |                                        |  |  |  |  |
|---------------------------------------------------------------|--------------------------|----------------------------------------|--|--|--|--|
| Monitoring<br>Station                                         | Leq (30min) Range, dB(A) | Leq <sub>(30min)</sub><br>Limit Level, |  |  |  |  |
| <u> </u>                                                      | Construction Noise Level | dB(A)                                  |  |  |  |  |
| NMS1                                                          | 63.1 – 67.2              | 75                                     |  |  |  |  |
| NMS2                                                          | 58.6 – 61.5              | 75                                     |  |  |  |  |
| NMS3                                                          | 68.6 – 70.1              | 75                                     |  |  |  |  |
| NMS4                                                          | 67.2 – 71.6              | 75                                     |  |  |  |  |
| NMS5A                                                         | 71.8 – 73.6              | 75                                     |  |  |  |  |
| NMS6A                                                         | 72.1 – 73.8              | 75                                     |  |  |  |  |
| NMS7                                                          | 72.6 – 74.7              | 75                                     |  |  |  |  |
| NMS8                                                          | 66.4 – 72.0              | 75                                     |  |  |  |  |
| NMS9                                                          | 65.1 – 69.6              | 75                                     |  |  |  |  |
| NMS10A                                                        | 62.1 – 66.3              | 70*                                    |  |  |  |  |
| NMS11                                                         | 61.1 – 67.6              | 75                                     |  |  |  |  |
| NMS12                                                         | 64.2 – 64.8              | 70*                                    |  |  |  |  |
| NMS13                                                         | 61.9 – 69.1              | 75                                     |  |  |  |  |
| NMS14                                                         | 62.7 – 67.1              | 75                                     |  |  |  |  |
| NMS15                                                         | 66.1 – 68.1              | 75                                     |  |  |  |  |
| NMS16                                                         | 65.8 – 67.5              | 75                                     |  |  |  |  |
| NMS17                                                         | 62.5 – 66.7              | 70*                                    |  |  |  |  |
| NMS18                                                         | 64.9 – 66.1              | 75                                     |  |  |  |  |
| NMS19                                                         | 61.8 – 68.4              | 75                                     |  |  |  |  |
| NMS20                                                         | 63.1 – 68.2              | 75                                     |  |  |  |  |
| NMS23                                                         | 66.1 – 70.7              | 75                                     |  |  |  |  |
| NMS24                                                         | 62.5 – 72.1              | 75                                     |  |  |  |  |
| NMS25A                                                        | 67.7 – 72.6              | 75                                     |  |  |  |  |
| NMS26                                                         | 66.2 – 74.5              | 75                                     |  |  |  |  |
| NMS27                                                         | 64.1 – 64.7              | 70*                                    |  |  |  |  |

Fugro Development Centre, 5 Lok Yi Street, Tai Lam, Tuen Mun, N.T., Hong Kong. Tel : +852 2450 8233 Fax : +852 2450 6138 E-mail : matlab@fugro.com Website : www.fugro.com

3.7.6 Frequent night time noise monitoring were conducted on 13, 17, 26 and 31 July 2019 and the results are summarized in **Table 3.5** and **3.6**.

Table 3.5 Summary of Night Time Noise Impact Monitoring Results (1900 – 2300)

| Date           | Monitoring<br>Station | Leq (5min) Range, dB(A) Construction Noise Level | Average<br>Construction<br>Noise Level,<br>dB(A) | Baseline<br>Level,<br>dB(A) | Baseline<br>Range,<br>dB(A) | Leq (5min) Limit Level, dB(A) |
|----------------|-----------------------|--------------------------------------------------|--------------------------------------------------|-----------------------------|-----------------------------|-------------------------------|
|                | NMS 1                 | 61.0 – 61.6                                      | 61.3                                             | 64.4                        | 61.5 - 66.7                 | 70                            |
| 13 Jul         | NMS 7                 | 60.5 – 64.6                                      | 61.8                                             | 63.2                        | 58.3 - 67.2                 | 70                            |
| 2019           | NMS 9                 | 60.6 – 66.9                                      | 63.3                                             | 57.8                        | 37.2 - 67.7                 | 70                            |
|                | NMS 14                | 58.7 – 61.7                                      | 60.2                                             | 57.8                        | 53.3 - 68.0                 | 70                            |
|                | NMS 1                 | 60.7 – 63.4                                      | 61.6                                             | 64.4                        | 61.5 - 66.7                 | 70                            |
| 17 Jul<br>2019 | NMS 4                 | 63.2 – 66.0                                      | 64.6                                             | 66.4                        | 63.4 - 74.0                 | 70                            |
|                | NMS 8                 | 61.1 – 64.7                                      | 61.9                                             | 67.5                        | 64.5 - 70.5                 | 70                            |
|                | NMS 25a               | 61.5 – 67.1                                      | 62.9                                             | 62.6                        | 57.0 - 71.5                 | 70                            |
| 26 Jul<br>2019 | NMS 18                | 62.1 – 65.9                                      | 64.1                                             | 64.2                        | 58.3 - 72.5                 | 70                            |
|                | NMS 19                | 65.7 – 70.0                                      | 67.6                                             | 65.3                        | 61.3 - 72.3                 | 70                            |
|                | NMS 20                | 56.5 – 66.5                                      | 59.4                                             | 59.2                        | 51.8 - 71.2                 | 70                            |
|                | NMS 26                | 66.1 – 70.6                                      | 68.4                                             | 64.7                        | 50.8 - 71.8                 | 70                            |

Note: Leq (5min) was measured at night-time (1900-2300).

Table 3.6 Summary of Night Time Noise Impact Monitoring Results (2300 – 0700)

| Date           | Monitoring<br>Station | Leq (5min) Range, dB(A) Measured Noise Level | Average<br>Construction<br>Noise Level*,<br>dB(A) | Baseline<br>Level,<br>dB(A) | Baseline<br>Range,<br>dB(A) | Leq (5min) Limit Level, dB(A) |
|----------------|-----------------------|----------------------------------------------|---------------------------------------------------|-----------------------------|-----------------------------|-------------------------------|
|                | NMS 1                 | 52.6 – 66.6                                  | 59.0ª                                             | 61.4                        | 52.8 - 66.3                 | 55                            |
| 13 Jul<br>2019 | NMS 7                 | 54.2 – 65.7                                  | 52.6 <sup>b</sup>                                 | 59.0                        | 51.4 - 65.5                 | 55                            |
|                | NMS 9                 | 55.2 – 66.1                                  | 58.4°                                             | 53.5                        | 39.5 - 63.1                 | 55                            |
|                | NMS 14                | 51.9 – 59.9                                  | 54.8 <sup>b</sup>                                 | 54.1                        | 46.1 - 62.8                 | 55                            |
|                | NMS 1                 | 60.0 - 63.2                                  | 61.4ª                                             | 61.4                        | 52.8 - 66.3                 | 55                            |
| 17 Jul<br>2019 | NMS 4                 | 61.9 – 63.5                                  | 49.3 <sup>b</sup>                                 | 62.6                        | 53.1 - 68.1                 | 55                            |
|                | NMS 8                 | 57.7 – 61.2                                  | 59.8ª                                             | 64.4                        | 55.6 - 72.8                 | 55                            |
|                | NMS 25a               | 59.5 – 61.8                                  | 53.8 <sup>b</sup>                                 | 59.7                        | 50.3 - 68.4                 | 55                            |
|                | NMS 18                | 59.1 – 65.6                                  | 61.1 <sup>a</sup>                                 | 63.2                        | 56.0 - 72.1                 | 55                            |

Fugro Development Centre, 5 Lok Yi Street, Tai Lam, Tuen Mun, N.T., Hong Kong. Tel : +852 2450 8233 Fax : +852 2450 6138 E-mail : matlab@fugro.com Website : www.fugro.com

| 26 Jul<br>2019 | NMS 19 | 58.9 – 70.1 | 57.1°             | 61.7 | 53.8 - 72.8 | 55 |
|----------------|--------|-------------|-------------------|------|-------------|----|
| 2013           | NMS 20 | 51.9 – 61.4 | 41.4 <sup>b</sup> | 57.7 | 48.6 - 71.7 | 55 |
|                | NMS 26 | 61.4 – 76.8 | 63.5°             | 61.2 | 45.7 - 70.1 | 55 |
|                | NMS 18 | 63.9 – 75.6 | 67.1°             | 63.2 | 56.0 - 72.1 | 55 |
| 31 Jul         | NMS 19 | 59.7 – 68.7 | 59.1°             | 61.7 | 53.8 - 72.8 | 55 |
| 2019           | NMS 20 | 52.2 – 66.3 | 57.5ª             | 57.7 | 48.6 - 71.7 | 55 |
|                | NMS 26 | 60.5 – 76.9 | 64.8°             | 61.2 | 45.7 - 70.1 | 55 |

Note: Leq (5min) was measured at night-time (2300-0700).

\*When the Average Measured Noise Level is greater than Limit Level, Average Construction Noise Level (CNL) will be applied, where

Calculated CNL = Measured Noise Level during operation - Baseline

- a) The Average Construction Noise Level (5min) was lower than the baseline level.
- b) The Average Construction Noise Level (5min) was lower than limit level.
- c) Based on ET's further investigation, as the dominant noise should be the traffic noise, the noise exceedance case was considered not project-related.
- 3.7.7 Day time construction noise monitoring was carried out in the reporting month, no Action / Limit Level exceedance was recorded during the period. For night time construction noise monitoring, eleven exceedance cases were recorded between 2300 and 0700 of the next day during the reporting month. After ET's further investigation, as the dominant noise should be the background traffic noise, the noise exceedance cases were considered not project-related.
- 3.7.8 The Action and Limit Levels for noise impact monitoring have been set and are presented in **Appendix C**.
- 3.7.9 The Event and Action Plan for noise is given in **Appendix H**.