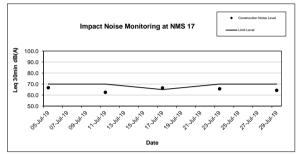

| Table 3.4 Summary of Day Time Noise Impact Monitoring Results |                          |                                        |  |  |  |  |
|---------------------------------------------------------------|--------------------------|----------------------------------------|--|--|--|--|
| Monitoring<br>Station                                         | Leq (30min) Range, dB(A) | Leq <sub>(30min)</sub><br>Limit Level, |  |  |  |  |
| <u> </u>                                                      | Construction Noise Level | dB(A)                                  |  |  |  |  |
| NMS1                                                          | 63.1 – 67.2              | 75                                     |  |  |  |  |
| NMS2                                                          | 58.6 – 61.5              | 75                                     |  |  |  |  |
| NMS3                                                          | 68.6 – 70.1              | 75                                     |  |  |  |  |
| NMS4                                                          | 67.2 – 71.6              | 75                                     |  |  |  |  |
| NMS5A                                                         | 71.8 – 73.6              | 75                                     |  |  |  |  |
| NMS6A                                                         | 72.1 – 73.8              | 75                                     |  |  |  |  |
| NMS7                                                          | 72.6 – 74.7              | 75                                     |  |  |  |  |
| NMS8                                                          | 66.4 – 72.0              | 75                                     |  |  |  |  |
| NMS9                                                          | 65.1 – 69.6              | 75                                     |  |  |  |  |
| NMS10A                                                        | 62.1 – 66.3              | 70*                                    |  |  |  |  |
| NMS11                                                         | 61.1 – 67.6              | 75                                     |  |  |  |  |
| NMS12                                                         | 64.2 – 64.8              | 70*                                    |  |  |  |  |
| NMS13                                                         | 61.9 – 69.1              | 75                                     |  |  |  |  |
| NMS14                                                         | 62.7 – 67.1              | 75                                     |  |  |  |  |
| NMS15                                                         | 66.1 – 68.1              | 75                                     |  |  |  |  |
| NMS16                                                         | 65.8 – 67.5              | 75                                     |  |  |  |  |
| NMS17                                                         | 62.5 – 66.7              | 70*                                    |  |  |  |  |
| NMS18                                                         | 64.9 – 66.1              | 75                                     |  |  |  |  |
| NMS19                                                         | 61.8 – 68.4              | 75                                     |  |  |  |  |
| NMS20                                                         | 63.1 – 68.2              | 75                                     |  |  |  |  |
| NMS23                                                         | 66.1 – 70.7              | 75                                     |  |  |  |  |
| NMS24                                                         | 62.5 – 72.1              | 75                                     |  |  |  |  |
| NMS25A                                                        | 67.7 – 72.6              | 75                                     |  |  |  |  |
| NMS26                                                         | 66.2 – 74.5              | 75                                     |  |  |  |  |
| NMS27                                                         | 64.1 – 64.7              | 70*                                    |  |  |  |  |

Note: 1. Leq (30min) was measured at day-time (0700-1900) on normal weekdays.

<sup>2.70~</sup>dB(A) for schools and 65~dB(A) for schools during examination period. Exam schedules of NMS 10A, NMS12, NMS 17 and NMS 27 are provided in Appendix E for reference.