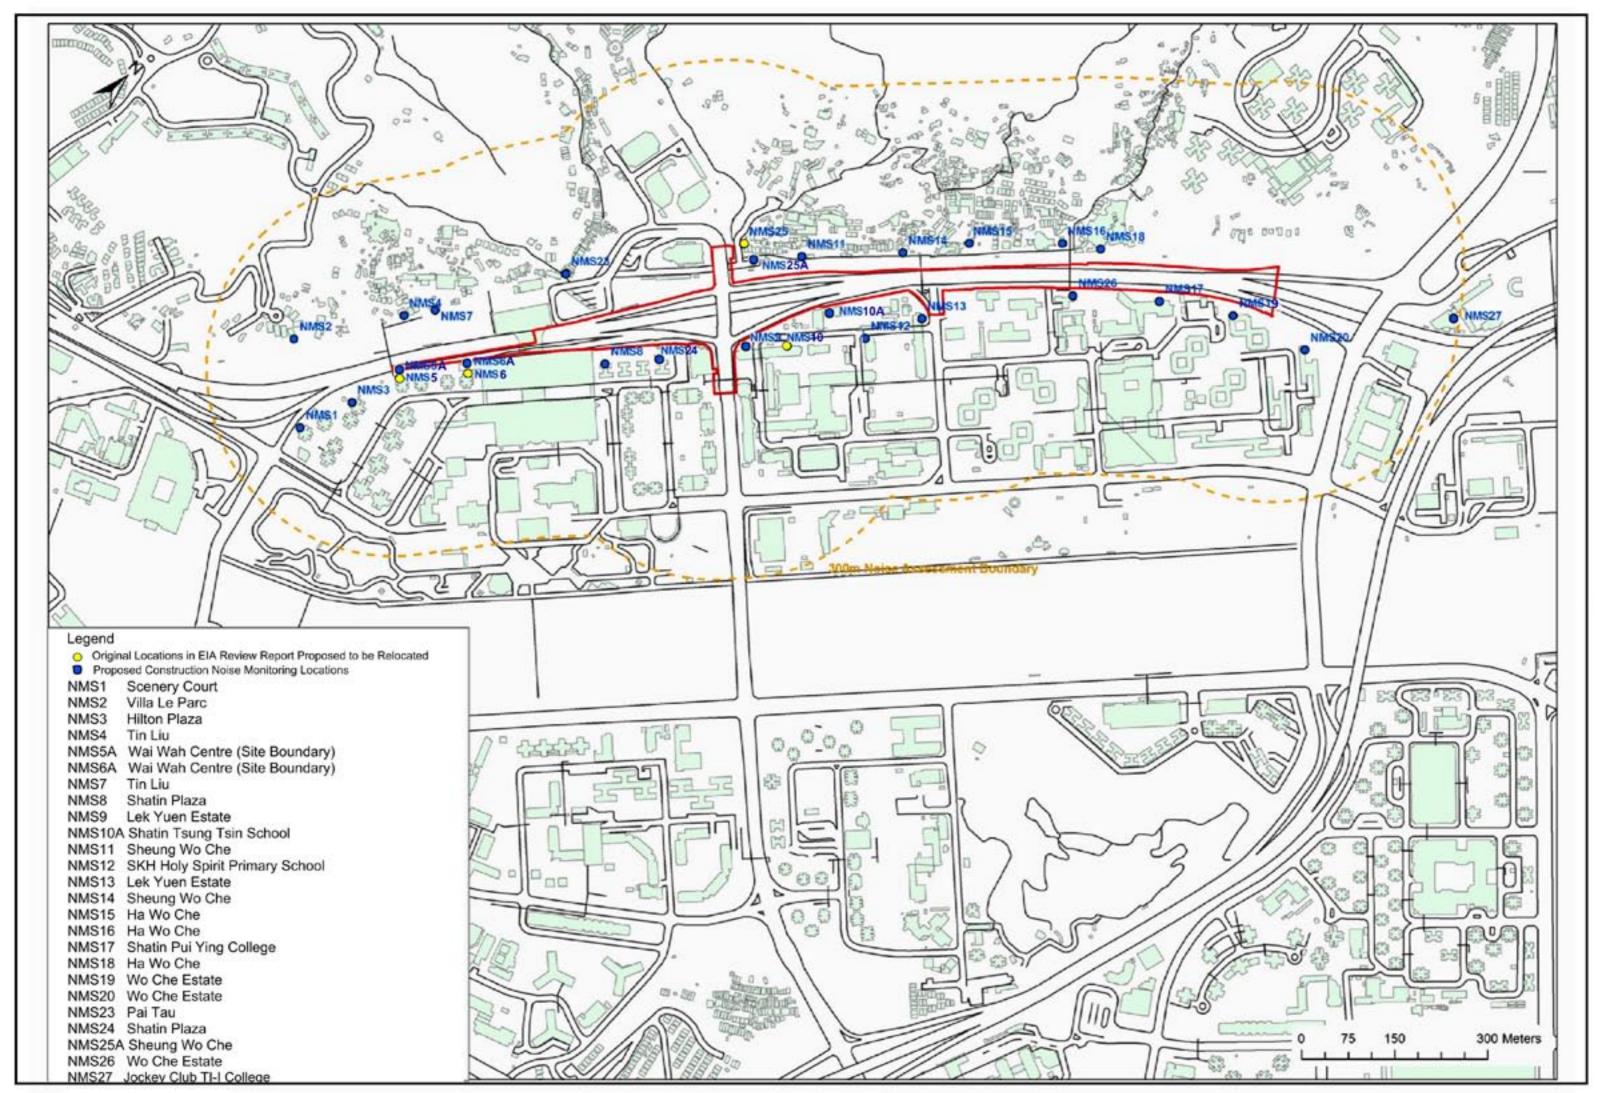

### 3.6 Monitoring Locations

3.6.1 According to the updated EM&A Manual, 25 noise monitoring locations were included during the noise monitoring. The monitoring locations are summarized in **Table 3.3** and shown in **Figure 2**.

Fugro Development Centre, 5 Lok Yi Street, Tai Lam, Tuen Mun, N.T., Hong Kong. Tel : +852 2450 8233 Fax : +852 2450 6138 E-mail : matlab@fugro.com Website : www.fugro.com

Table 3.3 Location of Noise Monitoring Station

| Table 3.3 Location of Noise Monitoring Station |                                |                     |                     |  |  |  |
|------------------------------------------------|--------------------------------|---------------------|---------------------|--|--|--|
| Monitoring Station                             | Location                       | Land Uses           | Type of Measurement |  |  |  |
| NMS1                                           | Scenery Court                  | Residential         | Façade              |  |  |  |
| NMS2                                           | Villa Le Parc                  | Residential         | Façade              |  |  |  |
| NMS3                                           | Hilton Plaza                   | Residential         | Façade              |  |  |  |
| NMS4                                           | Tin Liu                        | Residential Village | Façade              |  |  |  |
| NMS5A                                          | Wai Wah Centre                 | Residential         | Façade              |  |  |  |
| NMS6A                                          | Wai Wah Centre                 | Residential         | Façade              |  |  |  |
| NMS7                                           | Tin Liu                        | Residential Village | Façade              |  |  |  |
| NMS8                                           | Shatin Plaza                   | Residential         | Façade              |  |  |  |
| NMS9                                           | Lek Yuen Estate                | Residential         | Façade              |  |  |  |
| NMS10A                                         | Shatin Tsung Tsin<br>School    | School              | Façade              |  |  |  |
| NMS11                                          | Sheung Wo Che                  | Residential Village | Façade              |  |  |  |
| NMS12                                          | SKH Holy Spirit Primary School | School              | Façade              |  |  |  |
| NMS13                                          | Lek Yuen Estate                | Residential         | Façade              |  |  |  |
| NMS14                                          | Sheung Wo Che                  | Residential Village | Façade              |  |  |  |
| NMS15                                          | Ha Wo Che                      | Residential Village | Façade              |  |  |  |
| NMS16                                          | Ha Wo Che                      | Residential Village | Façade              |  |  |  |
| NMS17                                          | Shatin Pui Ying College        | School              | Façade              |  |  |  |
| NMS18                                          | Ha Wo Che                      | Residential Village | Façade              |  |  |  |
| NMS19                                          | Wo Che Estate                  | Residential         | Façade              |  |  |  |
| NMS20                                          | Wo Che Estate                  | Residential         | Façade              |  |  |  |
| NMS23                                          | Pai Tau                        | Residential Village | Façade              |  |  |  |
| NMS24                                          | Shatin Plaza                   | Residential         | Façade              |  |  |  |
| NMS25A                                         | Sheung Wo Che                  | Residential Village | Façade              |  |  |  |
| NMS26                                          | Wo Che Estate                  | Residential         | Façade              |  |  |  |
| NMS27                                          | Jockey Club Ti-I<br>College    | School              | Façade              |  |  |  |

Fugro Development Centre, 5 Lok Yi Street, Tai Lam, Tuen Mun, N.T., Hong Kong.

Tel : +852 2450 8233
Fax : +852 2450 6138
E-mail : matlab @fugro.com
Website : www.fugro.com

Figure 2b

**Noise Monitoring Locations** 