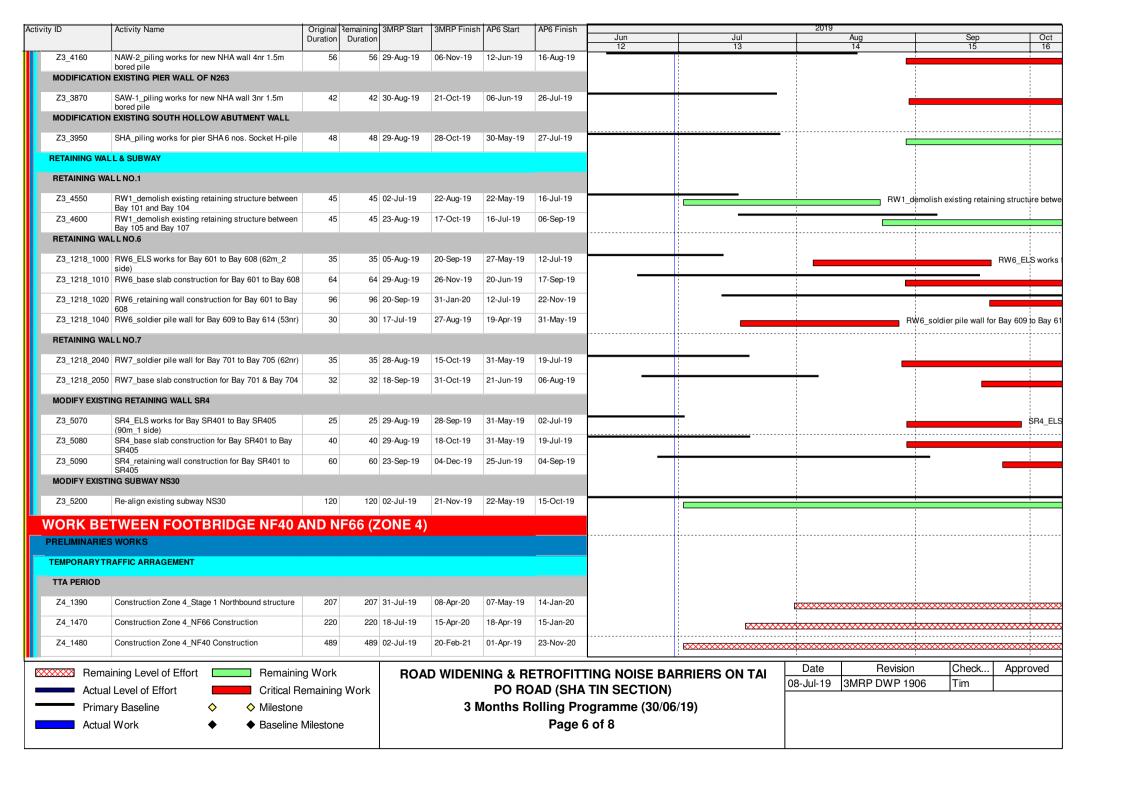

### 1.3 Construction Programme and Activities

- 1.3.1 The construction of the Project commenced on 29 November 2018 and is expected to complete in 2023. The construction programme is shown in **Appendix A**.
- 1.3.2 A summary of the major construction activities undertaken in the reporting month were shown in below table:

| Zone 1                                                                                                                                                                                                                                                                                                         | Zone 2                                                                                                                                                                                                                              | Zone 3                                                                                                                                                                                                                                                                                                                                                                                                                                         | Zone 4                                                                                                                                                                                                                              | Zone 5                                                                                                                                                                                                                                                     |
|----------------------------------------------------------------------------------------------------------------------------------------------------------------------------------------------------------------------------------------------------------------------------------------------------------------|-------------------------------------------------------------------------------------------------------------------------------------------------------------------------------------------------------------------------------------|------------------------------------------------------------------------------------------------------------------------------------------------------------------------------------------------------------------------------------------------------------------------------------------------------------------------------------------------------------------------------------------------------------------------------------------------|-------------------------------------------------------------------------------------------------------------------------------------------------------------------------------------------------------------------------------------|------------------------------------------------------------------------------------------------------------------------------------------------------------------------------------------------------------------------------------------------------------|
| <ul> <li>Trial Pits         Excavation</li> <li>Underground         utilities         detections</li> <li>Tree felling /         pruning /         preservation</li> <li>Construction         of temporary         road and site         access</li> <li>Ground         Investigation         Works</li> </ul> | <ul> <li>Trial Pits         Excavation</li> <li>Underground         utilities         detections</li> <li>Tree felling /         pruning</li> <li>Construction         of temporary         road and site         access</li> </ul> | <ul> <li>Trial Pits         Excavation</li> <li>Underground         utilities         detections</li> <li>Tree felling /         pruning /         preservation</li> <li>Constructing         temporary         road and site         access</li> <li>Underground         utilities         diversion</li> <li>Construction         of ELS and         piling         platform</li> <li>Retaining         Wall         Construction</li> </ul> | <ul> <li>Trial Pits         Excavation</li> <li>Underground         utilities         detections</li> <li>Tree felling /         pruning</li> <li>Construction         of temporary         road and site         access</li> </ul> | <ul> <li>Trial Pits         Excavation</li> <li>Underground         utilities         detections</li> <li>Tree felling /         pruning /         preservation</li> <li>Construction         of temporary         road and site         access</li> </ul> |

### 9.1 Construction Programme for the Next Month

During the coming reporting month, the principal work activities within the site include:

- Trial pits excavation and underground utilities detections at Zone 1, 2, 3, 4 and 5;
- Tree pruning or felling at Zone 1, 2, 4 and 5;
- Construction of temporary road and site access, such as excavation at Zone 1 and 2;
- Construction of temporary road and site access, such as excavation and breaking works at Zone 5; and
- Tree preservation and pruning, sheeting piling, construction of piling platform and site access, such as excavation and underground utilities diversion, such as breaking or excavation, at Zone 3;