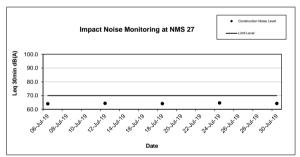

| Table 3.4 Summary of Day Time Noise Impact Monitoring Results |                          |                                        |  |  |  |  |
|---------------------------------------------------------------|--------------------------|----------------------------------------|--|--|--|--|
| Monitoring<br>Station                                         | Leq (30min) Range, dB(A) | Leq <sub>(30min)</sub><br>Limit Level, |  |  |  |  |
| <u> </u>                                                      | Construction Noise Level | dB(A)                                  |  |  |  |  |
| NMS1                                                          | 63.1 – 67.2              | 75                                     |  |  |  |  |
| NMS2                                                          | 58.6 – 61.5              | 75                                     |  |  |  |  |
| NMS3                                                          | 68.6 – 70.1              | 75                                     |  |  |  |  |
| NMS4                                                          | 67.2 – 71.6              | 75                                     |  |  |  |  |
| NMS5A                                                         | 71.8 – 73.6              | 75                                     |  |  |  |  |
| NMS6A                                                         | 72.1 – 73.8              | 75                                     |  |  |  |  |
| NMS7                                                          | 72.6 – 74.7              | 75                                     |  |  |  |  |
| NMS8                                                          | 66.4 – 72.0              | 75                                     |  |  |  |  |
| NMS9                                                          | 65.1 – 69.6              | 75                                     |  |  |  |  |
| NMS10A                                                        | 62.1 – 66.3              | 70*                                    |  |  |  |  |
| NMS11                                                         | 61.1 – 67.6              | 75                                     |  |  |  |  |
| NMS12                                                         | 64.2 – 64.8              | 70*                                    |  |  |  |  |
| NMS13                                                         | 61.9 – 69.1              | 75                                     |  |  |  |  |
| NMS14                                                         | 62.7 – 67.1              | 75                                     |  |  |  |  |
| NMS15                                                         | 66.1 – 68.1              | 75                                     |  |  |  |  |
| NMS16                                                         | 65.8 – 67.5              | 75                                     |  |  |  |  |
| NMS17                                                         | 62.5 – 66.7              | 70*                                    |  |  |  |  |
| NMS18                                                         | 64.9 – 66.1              | 75                                     |  |  |  |  |
| NMS19                                                         | 61.8 – 68.4              | 75                                     |  |  |  |  |
| NMS20                                                         | 63.1 – 68.2              | 75                                     |  |  |  |  |
| NMS23                                                         | 66.1 – 70.7              | 75                                     |  |  |  |  |
| NMS24                                                         | 62.5 – 72.1              | 75                                     |  |  |  |  |
| NMS25A                                                        | 67.7 – 72.6              | 75                                     |  |  |  |  |
| NMS26                                                         | 66.2 – 74.5              | 75                                     |  |  |  |  |
| NMS27                                                         | 64.1 – 64.7              | 70*                                    |  |  |  |  |

Note: 1. Leq (30min) was measured at day-time (0700-1900) on normal weekdays.

<sup>2.70~</sup>dB(A) for schools and 65~dB(A) for schools during examination period. Exam schedules of NMS 10A, NMS12, NMS 17 and NMS 27 are provided in Appendix E for reference.