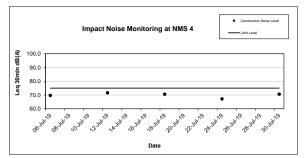

| Table 3.4 Summary of Day Time Noise Impact Monitoring Results |                          |                                        |  |  |  |  |
|---------------------------------------------------------------|--------------------------|----------------------------------------|--|--|--|--|
| Monitoring<br>Station                                         | Leq (30min) Range, dB(A) | Leq <sub>(30min)</sub><br>Limit Level, |  |  |  |  |
| <u> </u>                                                      | Construction Noise Level | dB(A)                                  |  |  |  |  |
| NMS1                                                          | 63.1 – 67.2              | 75                                     |  |  |  |  |
| NMS2                                                          | 58.6 – 61.5              | 75                                     |  |  |  |  |
| NMS3                                                          | 68.6 – 70.1              | 75                                     |  |  |  |  |
| NMS4                                                          | 67.2 – 71.6              | 75                                     |  |  |  |  |
| NMS5A                                                         | 71.8 – 73.6              | 75                                     |  |  |  |  |
| NMS6A                                                         | 72.1 – 73.8              | 75                                     |  |  |  |  |
| NMS7                                                          | 72.6 – 74.7              | 75                                     |  |  |  |  |
| NMS8                                                          | 66.4 – 72.0              | 75                                     |  |  |  |  |
| NMS9                                                          | 65.1 – 69.6              | 75                                     |  |  |  |  |
| NMS10A                                                        | 62.1 – 66.3              | 70*                                    |  |  |  |  |
| NMS11                                                         | 61.1 – 67.6              | 75                                     |  |  |  |  |
| NMS12                                                         | 64.2 – 64.8              | 70*                                    |  |  |  |  |
| NMS13                                                         | 61.9 – 69.1              | 75                                     |  |  |  |  |
| NMS14                                                         | 62.7 – 67.1              | 75                                     |  |  |  |  |
| NMS15                                                         | 66.1 – 68.1              | 75                                     |  |  |  |  |
| NMS16                                                         | 65.8 – 67.5              | 75                                     |  |  |  |  |
| NMS17                                                         | 62.5 – 66.7              | 70*                                    |  |  |  |  |
| NMS18                                                         | 64.9 – 66.1              | 75                                     |  |  |  |  |
| NMS19                                                         | 61.8 – 68.4              | 75                                     |  |  |  |  |
| NMS20                                                         | 63.1 – 68.2              | 75                                     |  |  |  |  |
| NMS23                                                         | 66.1 – 70.7              | 75                                     |  |  |  |  |
| NMS24                                                         | 62.5 – 72.1              | 75                                     |  |  |  |  |
| NMS25A                                                        | 67.7 – 72.6              | 75                                     |  |  |  |  |
| NMS26                                                         | 66.2 – 74.5              | 75                                     |  |  |  |  |
| NMS27                                                         | 64.1 – 64.7              | 70*                                    |  |  |  |  |

Fugro Development Centre, 5 Lok Yi Street, Tai Lam, Tuen Mun, N.T., Hong Kong. Tel : +852 2450 8233 Fax : +852 2450 6138 E-mail : matlab@fugro.com Website : www.fugro.com

3.7.6 Frequent night time noise monitoring were conducted on 13, 17, 26 and 31 July 2019 and the results are summarized in **Table 3.5** and **3.6**.

Table 3.5 Summary of Night Time Noise Impact Monitoring Results (1900 – 2300)

| Date           | Monitoring<br>Station | Leq (5min) Range, dB(A) Construction Noise Level | Average<br>Construction<br>Noise Level,<br>dB(A) | Baseline<br>Level,<br>dB(A) | Baseline<br>Range,<br>dB(A) | Leq (5min) Limit Level, dB(A) |
|----------------|-----------------------|--------------------------------------------------|--------------------------------------------------|-----------------------------|-----------------------------|-------------------------------|
|                | NMS 1                 | 61.0 – 61.6                                      | 61.3                                             | 64.4                        | 61.5 - 66.7                 | 70                            |
| 13 Jul         | NMS 7                 | 60.5 – 64.6                                      | 61.8                                             | 63.2                        | 58.3 - 67.2                 | 70                            |
| 2019           | NMS 9                 | 60.6 – 66.9                                      | 63.3                                             | 57.8                        | 37.2 - 67.7                 | 70                            |
|                | NMS 14                | 58.7 – 61.7                                      | 60.2                                             | 57.8                        | 53.3 - 68.0                 | 70                            |
|                | NMS 1                 | 60.7 – 63.4                                      | 61.6                                             | 64.4                        | 61.5 - 66.7                 | 70                            |
| 17 Jul<br>2019 | NMS 4                 | 63.2 – 66.0                                      | 64.6                                             | 66.4                        | 63.4 - 74.0                 | 70                            |
|                | NMS 8                 | 61.1 – 64.7                                      | 61.9                                             | 67.5                        | 64.5 - 70.5                 | 70                            |
|                | NMS 25a               | 61.5 – 67.1                                      | 62.9                                             | 62.6                        | 57.0 - 71.5                 | 70                            |
| 26 Jul<br>2019 | NMS 18                | 62.1 – 65.9                                      | 64.1                                             | 64.2                        | 58.3 - 72.5                 | 70                            |
|                | NMS 19                | 65.7 – 70.0                                      | 67.6                                             | 65.3                        | 61.3 - 72.3                 | 70                            |
|                | NMS 20                | 56.5 – 66.5                                      | 59.4                                             | 59.2                        | 51.8 - 71.2                 | 70                            |
|                | NMS 26                | 66.1 – 70.6                                      | 68.4                                             | 64.7                        | 50.8 - 71.8                 | 70                            |

Note: Leq (5min) was measured at night-time (1900-2300).

Table 3.6 Summary of Night Time Noise Impact Monitoring Results (2300 – 0700)

| Date           | Monitoring<br>Station | Leq (5min) Range, dB(A) Measured Noise Level | Average<br>Construction<br>Noise Level*,<br>dB(A) | Baseline<br>Level,<br>dB(A) | Baseline<br>Range,<br>dB(A) | Leq (5min) Limit Level, dB(A) |
|----------------|-----------------------|----------------------------------------------|---------------------------------------------------|-----------------------------|-----------------------------|-------------------------------|
|                | NMS 1                 | 52.6 – 66.6                                  | 59.0ª                                             | 61.4                        | 52.8 - 66.3                 | 55                            |
| 13 Jul<br>2019 | NMS 7                 | 54.2 – 65.7                                  | 52.6 <sup>b</sup>                                 | 59.0                        | 51.4 - 65.5                 | 55                            |
|                | NMS 9                 | 55.2 – 66.1                                  | 58.4°                                             | 53.5                        | 39.5 - 63.1                 | 55                            |
|                | NMS 14                | 51.9 – 59.9                                  | 54.8 <sup>b</sup>                                 | 54.1                        | 46.1 - 62.8                 | 55                            |
|                | NMS 1                 | 60.0 - 63.2                                  | 61.4ª                                             | 61.4                        | 52.8 - 66.3                 | 55                            |
| 17 Jul<br>2019 | NMS 4                 | 61.9 – 63.5                                  | 49.3 <sup>b</sup>                                 | 62.6                        | 53.1 - 68.1                 | 55                            |
|                | NMS 8                 | 57.7 – 61.2                                  | 59.8ª                                             | 64.4                        | 55.6 - 72.8                 | 55                            |
|                | NMS 25a               | 59.5 – 61.8                                  | 53.8 <sup>b</sup>                                 | 59.7                        | 50.3 - 68.4                 | 55                            |
|                | NMS 18                | 59.1 – 65.6                                  | 61.1 <sup>a</sup>                                 | 63.2                        | 56.0 - 72.1                 | 55                            |

Fugro Development Centre, 5 Lok Yi Street, Tai Lam, Tuen Mun, N.T., Hong Kong. Tel : +852 2450 8233 Fax : +852 2450 6138 E-mail : matlab@fugro.com Website : www.fugro.com

| 26 Jul<br>2019 | NMS 19 | 58.9 – 70.1 | 57.1°             | 61.7 | 53.8 - 72.8 | 55 |
|----------------|--------|-------------|-------------------|------|-------------|----|
| 2013           | NMS 20 | 51.9 – 61.4 | 41.4 <sup>b</sup> | 57.7 | 48.6 - 71.7 | 55 |
|                | NMS 26 | 61.4 – 76.8 | 63.5°             | 61.2 | 45.7 - 70.1 | 55 |
|                | NMS 18 | 63.9 – 75.6 | 67.1°             | 63.2 | 56.0 - 72.1 | 55 |
| 31 Jul         | NMS 19 | 59.7 – 68.7 | 59.1°             | 61.7 | 53.8 - 72.8 | 55 |
| 2019           | NMS 20 | 52.2 – 66.3 | 57.5ª             | 57.7 | 48.6 - 71.7 | 55 |
|                | NMS 26 | 60.5 – 76.9 | 64.8°             | 61.2 | 45.7 - 70.1 | 55 |

Note: Leq (5min) was measured at night-time (2300-0700).

\*When the Average Measured Noise Level is greater than Limit Level, Average Construction Noise Level (CNL) will be applied, where

Calculated CNL = Measured Noise Level during operation - Baseline

- a) The Average Construction Noise Level (5min) was lower than the baseline level.
- b) The Average Construction Noise Level (5min) was lower than limit level.
- c) Based on ET's further investigation, as the dominant noise should be the traffic noise, the noise exceedance case was considered not project-related.
- 3.7.7 Day time construction noise monitoring was carried out in the reporting month, no Action / Limit Level exceedance was recorded during the period. For night time construction noise monitoring, eleven exceedance cases were recorded between 2300 and 0700 of the next day during the reporting month. After ET's further investigation, as the dominant noise should be the background traffic noise, the noise exceedance cases were considered not project-related.
- 3.7.8 The Action and Limit Levels for noise impact monitoring have been set and are presented in **Appendix C**.
- 3.7.9 The Event and Action Plan for noise is given in **Appendix H**.