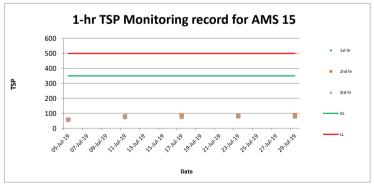

#### 2.6 Results and Observations

- 2.6.1 The schedule of air quality monitoring in reporting month is provided in **Appendix E**.
- 2.6.2 No Action / Limit Level exceedance was recorded for 24-hr and 1-hr TSP at AMS 4A, 7A, 8 and 15 in the reporting month.
- 2.6.3 During the reporting month, major dust sources including trial pits excavation and retaining wall construction were observed in the site. Other factors such as road traffic along Tai Po Road may affect the monitoring results.
- 2.6.4 The weather conditions during the monitoring are provided in **Appendix K**.
- 2.6.5 The monitoring data of 24-hr and 1-hr TSP are summarized in **Table 2.4 and 2.5**. Detailed monitoring data are presented in **Appendix F**.

Table 2.5 Summary of 1-hr TSP Monitoring Results

| Parameter | Monitoring<br>Station | Average<br>(µg/m³) | Range<br>(µg/ m³) | Action Level (µg/ m³) | Limit Level<br>(µg/ m³) |
|-----------|-----------------------|--------------------|-------------------|-----------------------|-------------------------|
|           | AMS 4A                | 79                 | 57 - 96           | 348                   |                         |
| 1-hr TSP  | AMS 7A                | 62                 | 41 - 93           | 344                   | 500                     |
| in µg/m³  | AMS 8                 | 72                 | 44 - 100          | 336                   | 500                     |
|           | AMS 15                | 76                 | 57 - 88           | 350                   |                         |