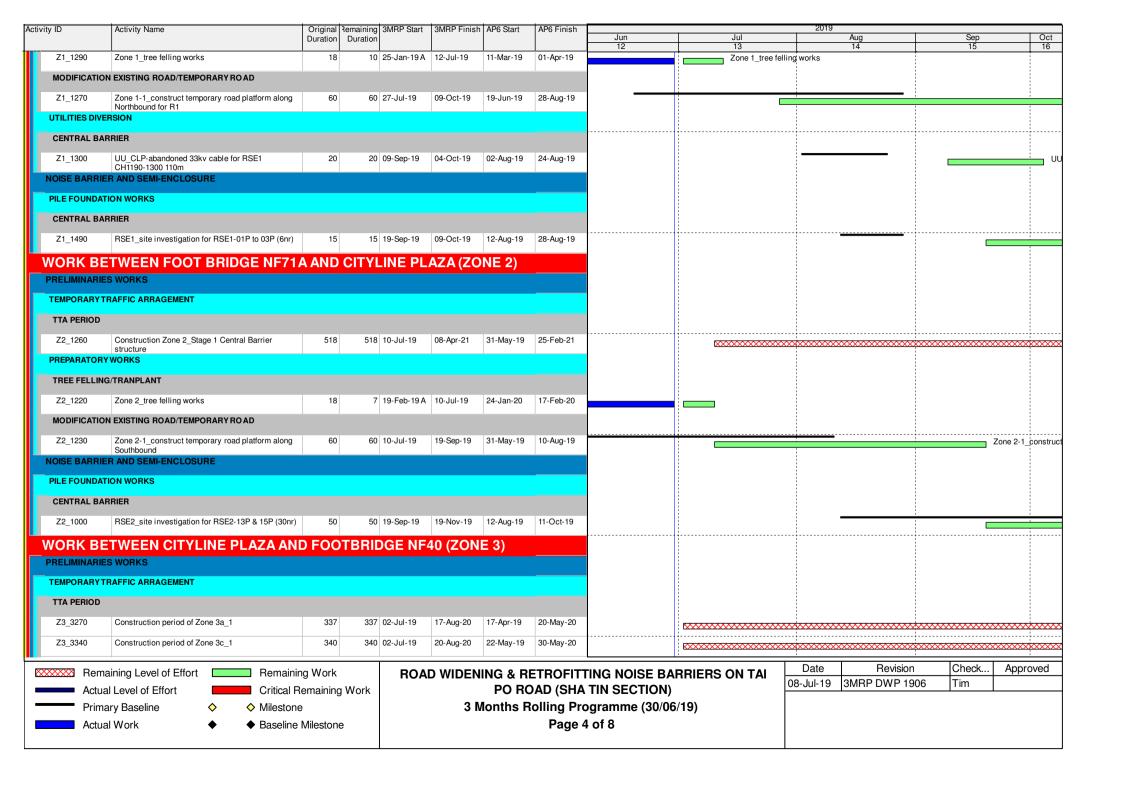

### 1.3 Construction Programme and Activities

- 1.3.1 The construction of the Project commenced on 29 November 2018 and is expected to complete in 2023. The construction programme is shown in **Appendix A**.
- 1.3.2 A summary of the major construction activities undertaken in the reporting month were shown in below table:

| Zone 1                                                                                                                                                                                                                                                                                                         | Zone 2                                                                                                                                                                                                                              | Zone 3                                                                                                                                                                                                                                                                                                                                                                                                                                         | Zone 4                                                                                                                                                                                                                              | Zone 5                                                                                                                                                                                                                                                     |
|----------------------------------------------------------------------------------------------------------------------------------------------------------------------------------------------------------------------------------------------------------------------------------------------------------------|-------------------------------------------------------------------------------------------------------------------------------------------------------------------------------------------------------------------------------------|------------------------------------------------------------------------------------------------------------------------------------------------------------------------------------------------------------------------------------------------------------------------------------------------------------------------------------------------------------------------------------------------------------------------------------------------|-------------------------------------------------------------------------------------------------------------------------------------------------------------------------------------------------------------------------------------|------------------------------------------------------------------------------------------------------------------------------------------------------------------------------------------------------------------------------------------------------------|
| <ul> <li>Trial Pits         Excavation</li> <li>Underground         utilities         detections</li> <li>Tree felling /         pruning /         preservation</li> <li>Construction         of temporary         road and site         access</li> <li>Ground         Investigation         Works</li> </ul> | <ul> <li>Trial Pits         Excavation</li> <li>Underground         utilities         detections</li> <li>Tree felling /         pruning</li> <li>Construction         of temporary         road and site         access</li> </ul> | <ul> <li>Trial Pits         Excavation</li> <li>Underground         utilities         detections</li> <li>Tree felling /         pruning /         preservation</li> <li>Constructing         temporary         road and site         access</li> <li>Underground         utilities         diversion</li> <li>Construction         of ELS and         piling         platform</li> <li>Retaining         Wall         Construction</li> </ul> | <ul> <li>Trial Pits         Excavation</li> <li>Underground         utilities         detections</li> <li>Tree felling /         pruning</li> <li>Construction         of temporary         road and site         access</li> </ul> | <ul> <li>Trial Pits         Excavation</li> <li>Underground         utilities         detections</li> <li>Tree felling /         pruning /         preservation</li> <li>Construction         of temporary         road and site         access</li> </ul> |

### 9.1 Construction Programme for the Next Month

During the coming reporting month, the principal work activities within the site include:

- Trial pits excavation and underground utilities detections at Zone 1, 2, 3, 4 and 5;
- Tree pruning or felling at Zone 1, 2, 4 and 5;
- Construction of temporary road and site access, such as excavation at Zone 1 and 2;
- Construction of temporary road and site access, such as excavation and breaking works at Zone 5; and
- Tree preservation and pruning, sheeting piling, construction of piling platform and site access, such as excavation and underground utilities diversion, such as breaking or excavation, at Zone 3;