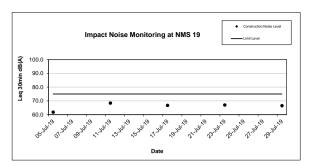

| Table 3.4 Summary of Day Time Noise Impact Monitoring Results |                          |                                        |  |  |  |  |
|---------------------------------------------------------------|--------------------------|----------------------------------------|--|--|--|--|
| Monitoring<br>Station                                         | Leq (30min) Range, dB(A) | Leq <sub>(30min)</sub><br>Limit Level, |  |  |  |  |
| <u> </u>                                                      | Construction Noise Level | dB(A)                                  |  |  |  |  |
| NMS1                                                          | 63.1 – 67.2              | 75                                     |  |  |  |  |
| NMS2                                                          | 58.6 – 61.5              | 75                                     |  |  |  |  |
| NMS3                                                          | 68.6 – 70.1              | 75                                     |  |  |  |  |
| NMS4                                                          | 67.2 – 71.6              | 75                                     |  |  |  |  |
| NMS5A                                                         | 71.8 – 73.6              | 75                                     |  |  |  |  |
| NMS6A                                                         | 72.1 – 73.8              | 75                                     |  |  |  |  |
| NMS7                                                          | 72.6 – 74.7              | 75                                     |  |  |  |  |
| NMS8                                                          | 66.4 – 72.0              | 75                                     |  |  |  |  |
| NMS9                                                          | 65.1 – 69.6              | 75                                     |  |  |  |  |
| NMS10A                                                        | 62.1 – 66.3              | 70*                                    |  |  |  |  |
| NMS11                                                         | 61.1 – 67.6              | 75                                     |  |  |  |  |
| NMS12                                                         | 64.2 – 64.8              | 70*                                    |  |  |  |  |
| NMS13                                                         | 61.9 – 69.1              | 75                                     |  |  |  |  |
| NMS14                                                         | 62.7 – 67.1              | 75                                     |  |  |  |  |
| NMS15                                                         | 66.1 – 68.1              | 75                                     |  |  |  |  |
| NMS16                                                         | 65.8 – 67.5              | 75                                     |  |  |  |  |
| NMS17                                                         | 62.5 – 66.7              | 70*                                    |  |  |  |  |
| NMS18                                                         | 64.9 – 66.1              | 75                                     |  |  |  |  |
| NMS19                                                         | 61.8 – 68.4              | 75                                     |  |  |  |  |
| NMS20                                                         | 63.1 – 68.2              | 75                                     |  |  |  |  |
| NMS23                                                         | 66.1 – 70.7              | 75                                     |  |  |  |  |
| NMS24                                                         | 62.5 – 72.1              | 75                                     |  |  |  |  |
| NMS25A                                                        | 67.7 – 72.6              | 75                                     |  |  |  |  |
| NMS26                                                         | 66.2 – 74.5              | 75                                     |  |  |  |  |
| NMS27                                                         | 64.1 – 64.7              | 70*                                    |  |  |  |  |