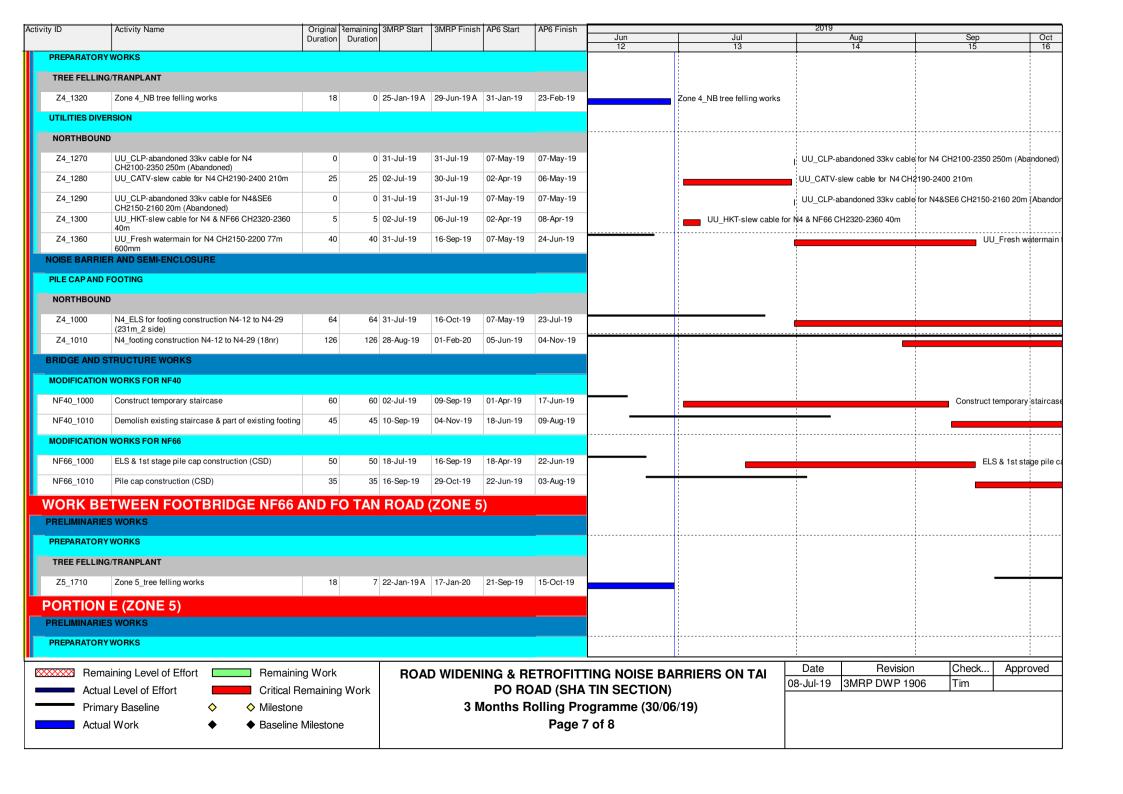

### 1.3 Construction Programme and Activities

- 1.3.1 The construction of the Project commenced on 29 November 2018 and is expected to complete in 2023. The construction programme is shown in **Appendix A**.
- 1.3.2 A summary of the major construction activities undertaken in the reporting month were shown in below table:

| Zone 1                                                                                                                                                                                                                                                                                                         | Zone 2                                                                                                                                                                                                                              | Zone 3                                                                                                                                                                                                                                                                                                                                                                                                                                         | Zone 4                                                                                                                                                                                                                              | Zone 5                                                                                                                                                                                                                                                     |
|----------------------------------------------------------------------------------------------------------------------------------------------------------------------------------------------------------------------------------------------------------------------------------------------------------------|-------------------------------------------------------------------------------------------------------------------------------------------------------------------------------------------------------------------------------------|------------------------------------------------------------------------------------------------------------------------------------------------------------------------------------------------------------------------------------------------------------------------------------------------------------------------------------------------------------------------------------------------------------------------------------------------|-------------------------------------------------------------------------------------------------------------------------------------------------------------------------------------------------------------------------------------|------------------------------------------------------------------------------------------------------------------------------------------------------------------------------------------------------------------------------------------------------------|
| <ul> <li>Trial Pits         Excavation</li> <li>Underground         utilities         detections</li> <li>Tree felling /         pruning /         preservation</li> <li>Construction         of temporary         road and site         access</li> <li>Ground         Investigation         Works</li> </ul> | <ul> <li>Trial Pits         Excavation</li> <li>Underground         utilities         detections</li> <li>Tree felling /         pruning</li> <li>Construction         of temporary         road and site         access</li> </ul> | <ul> <li>Trial Pits         Excavation</li> <li>Underground         utilities         detections</li> <li>Tree felling /         pruning /         preservation</li> <li>Constructing         temporary         road and site         access</li> <li>Underground         utilities         diversion</li> <li>Construction         of ELS and         piling         platform</li> <li>Retaining         Wall         Construction</li> </ul> | <ul> <li>Trial Pits         Excavation</li> <li>Underground         utilities         detections</li> <li>Tree felling /         pruning</li> <li>Construction         of temporary         road and site         access</li> </ul> | <ul> <li>Trial Pits         Excavation</li> <li>Underground         utilities         detections</li> <li>Tree felling /         pruning /         preservation</li> <li>Construction         of temporary         road and site         access</li> </ul> |

### 9.1 Construction Programme for the Next Month

During the coming reporting month, the principal work activities within the site include:

- Trial pits excavation and underground utilities detections at Zone 1, 2, 3, 4 and 5;
- Tree pruning or felling at Zone 1, 2, 4 and 5;
- Construction of temporary road and site access, such as excavation at Zone 1 and 2;
- Construction of temporary road and site access, such as excavation and breaking works at Zone 5; and
- Tree preservation and pruning, sheeting piling, construction of piling platform and site access, such as excavation and underground utilities diversion, such as breaking or excavation, at Zone 3;