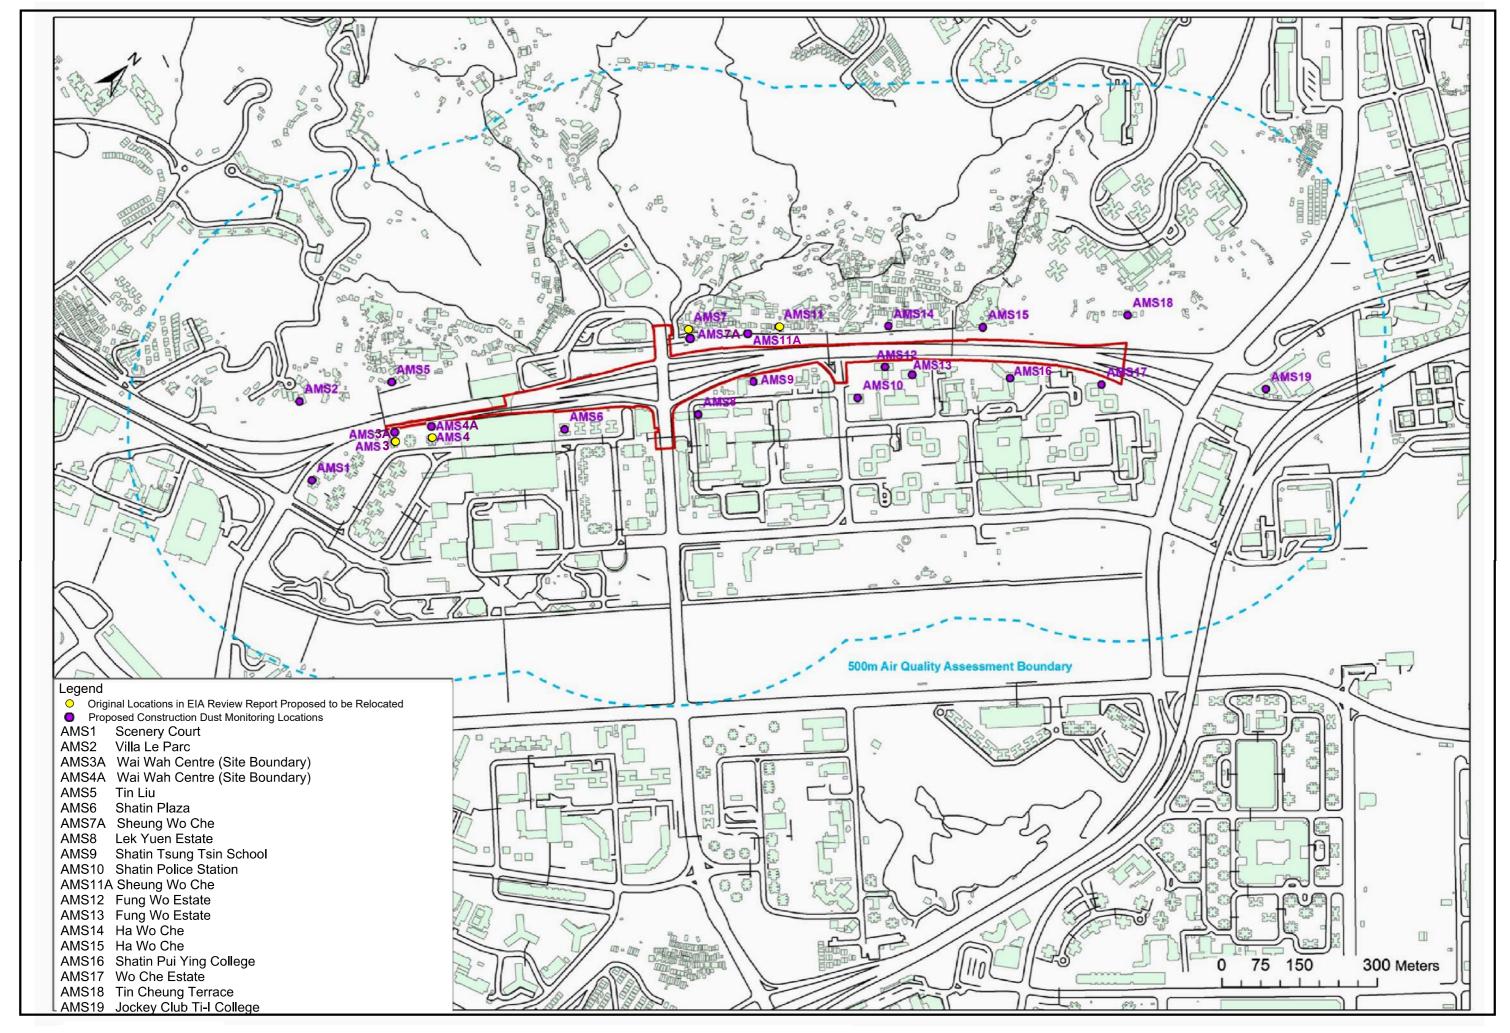

### 2.5 Monitoring Locations

2.5.1 The Impact Air Monitoring Stations to be monitored should be selected based on the prevailing wind direction and their proximity to the active construction works. According to the Hong Kong Observatory, wind direction in July 2019 was south west and east. The most updated locations are summarized in **Table 2.3** and shown in **Figure 2a**.

Table 2.3 Location of Air Quality Monitoring Station

| Monitoring<br>Station | Location        | Land uses   |
|-----------------------|-----------------|-------------|
| AMS 4A                | Wai Wah Centre  | Residential |
| AMS 7A                | Sheung Wo Che   | Residential |
| AMS 8                 | Lek Yuen Estate | Residential |
| AMS 15                | Ha Wo Che       | Residential |

Fugro Development Centre, 5 Lok Yi Street, Tai Lam, Tuen Mun, N.T., Hong Kong.

Tel : +852 2450 8233 Fax : +852 2450 6138 E-mail : matlab@fugro.com Website : www.fugro.com

Figure 2a

**Air Monitoring Locations** 