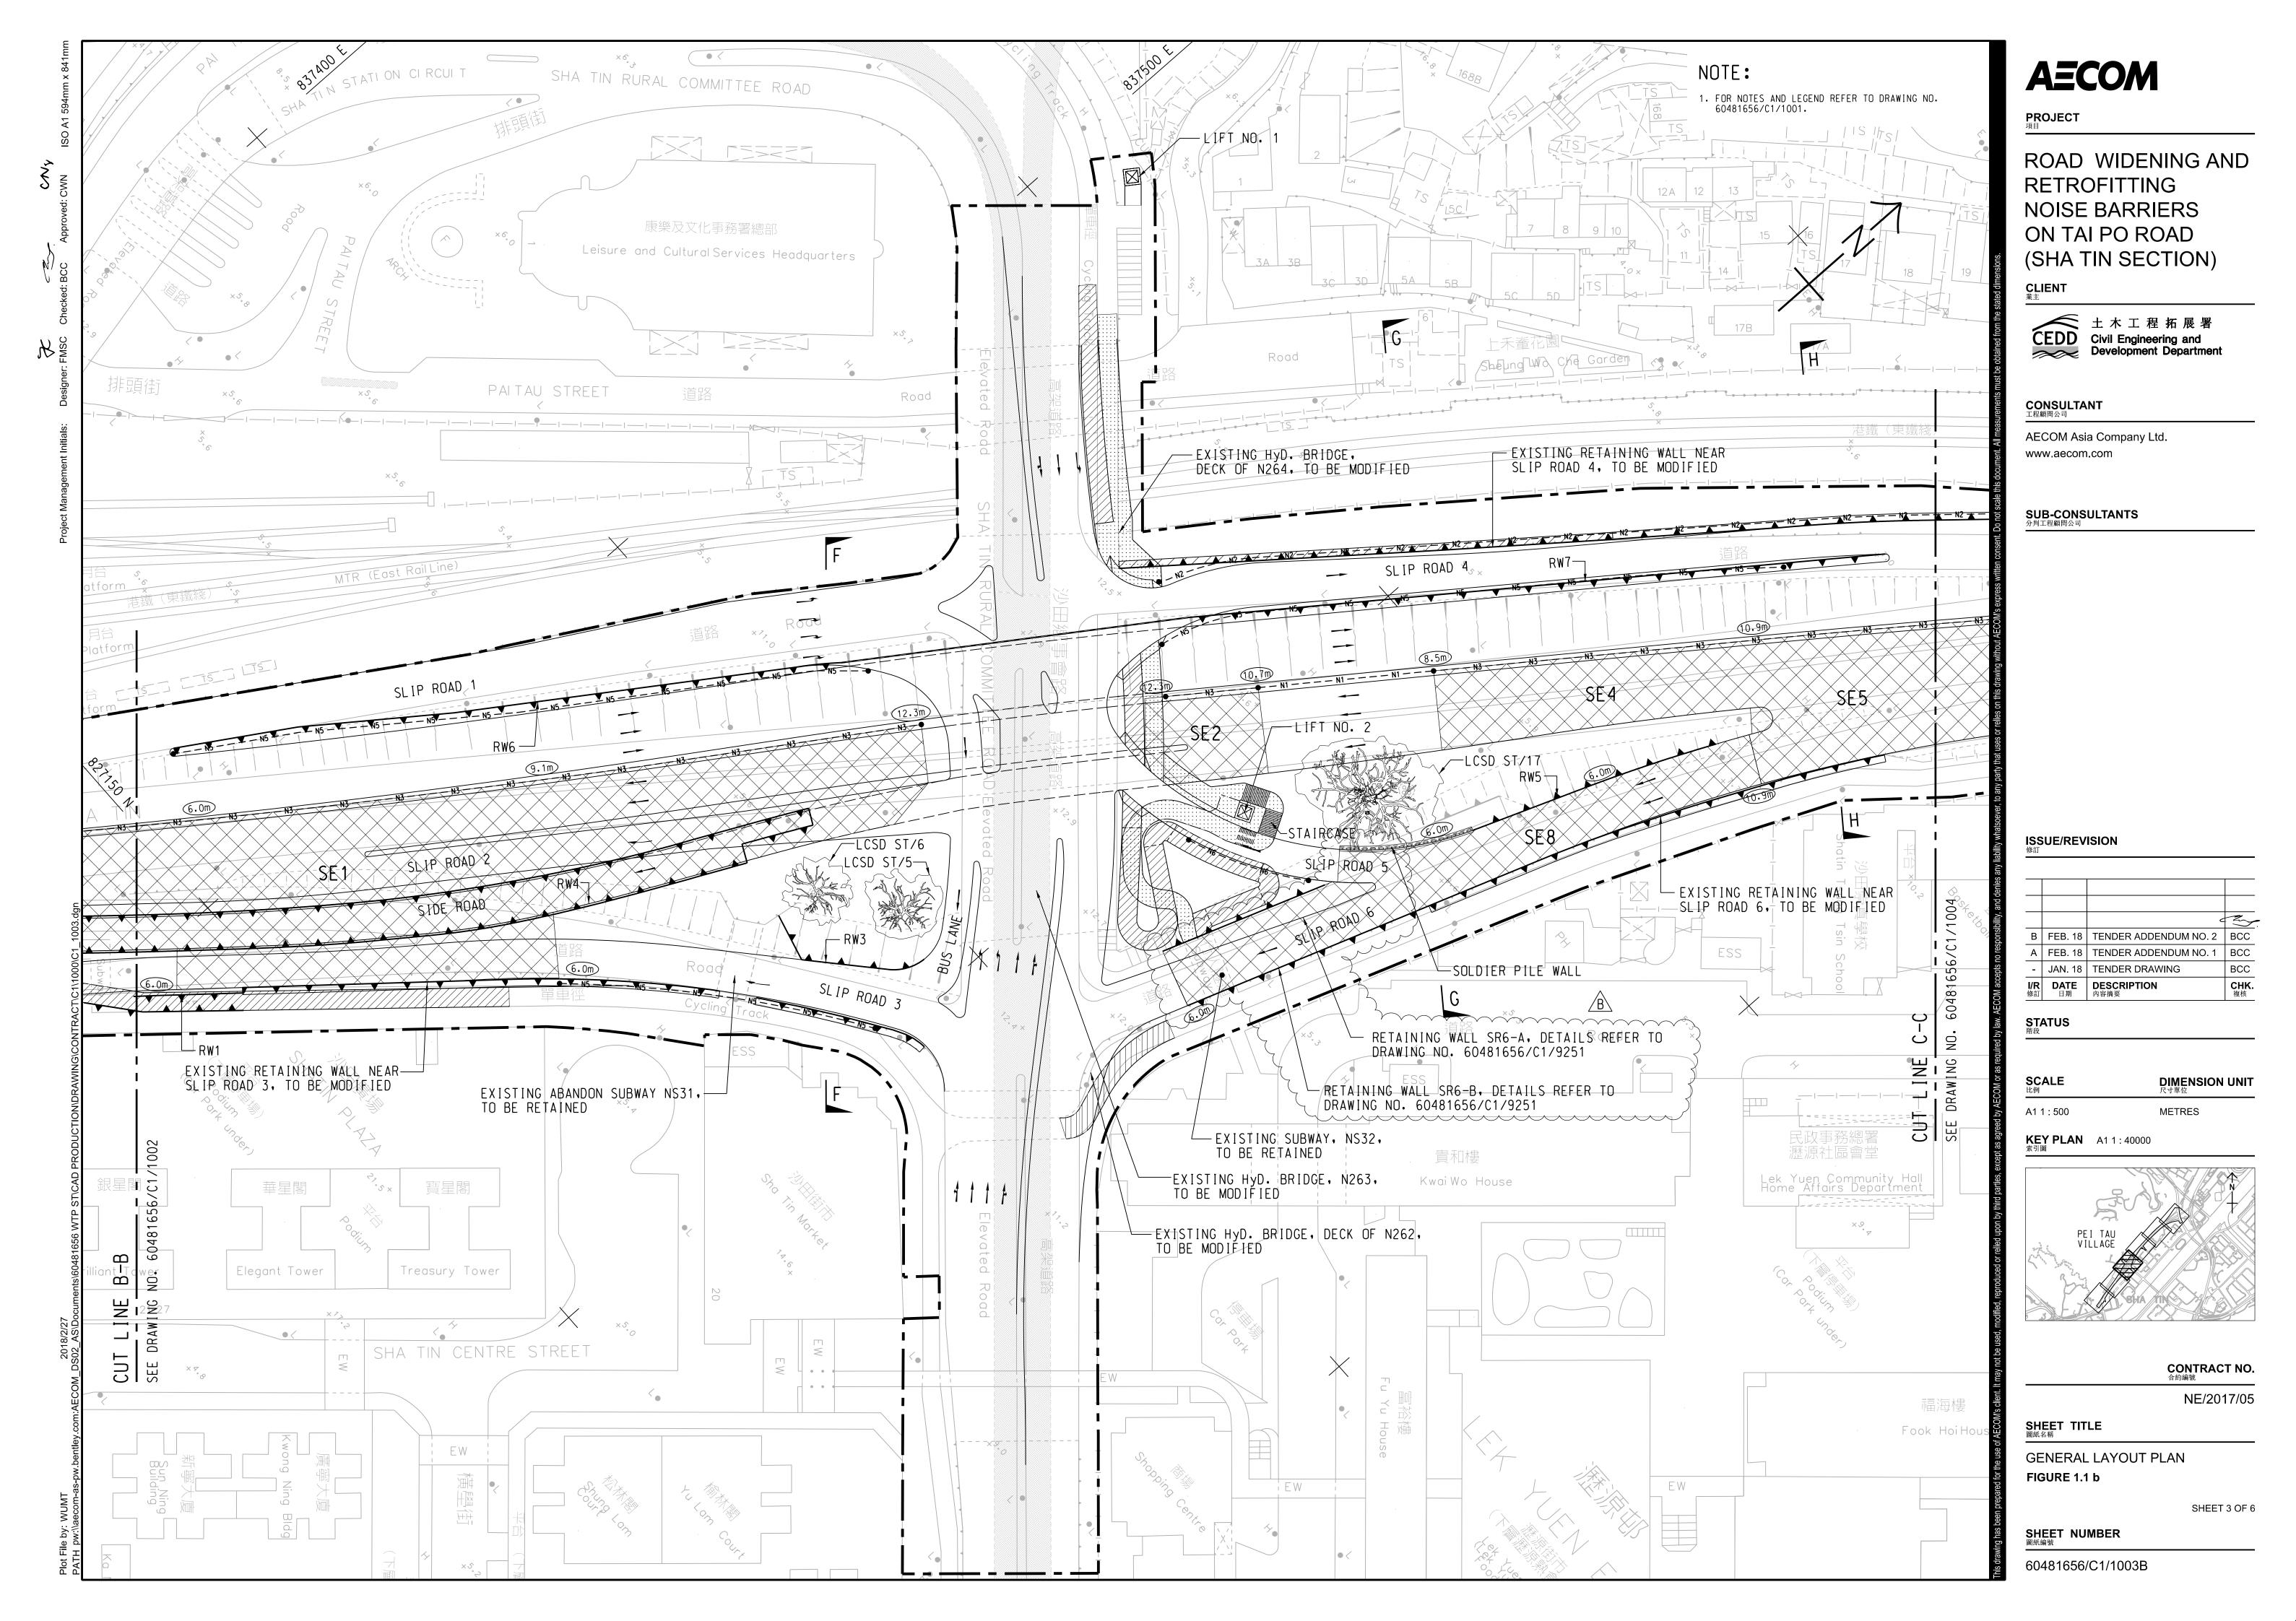

Fugro Development Centre, 5 Lok Yi Street, Tai Lam, Tuen Mun, N.T., Hong Kong. Tel : +852 2450 8233 Fax : +852 2450 6138 E-mail : matlab @fugro.com Website : www.fugro.com

- (iii) Associated street furniture, road marking, traffic signs, directional signs, services and utilities, and
- (iv) Associated landscaping works.
- 1.1.4 The location and boundary of the site is shown in **Figure 1**.
- 1.1.5 This Monthly EM&A report is required under EP-463/2013/B Condition 3.4. It is to report the results and findings of the EM&A programme required in the updated EM&A Manual.
- 1.1.6 This is the eighth monthly EM&A Report which summarized the impact monitoring results and audit findings for the construction of the road widening and retrofitting noise barriers on Tai Po Road (Sha Tin Section) (TPR-ST) (hereafter referred as "the Project") within the period between 1 July 2019 and 31 July 2019.

Fugro Development Centre, 5 Lok Yi Street, Tai Lam, Tuen Mun, N.T., Hong Kong.

Tel : +852 2450 8233 Fax : +852 2450 6138 E-mail : matlab@fugro.com Website : www.fugro.com

Figure 1

**Project General Layout** 