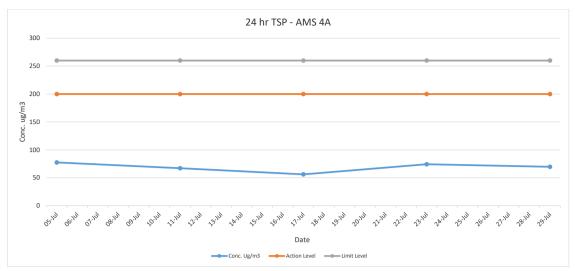

#### 2.6 Results and Observations

- 2.6.1 The schedule of air quality monitoring in reporting month is provided in **Appendix E**.
- 2.6.2 No Action / Limit Level exceedance was recorded for 24-hr and 1-hr TSP at AMS 4A, 7A, 8 and 15 in the reporting month.
- 2.6.3 During the reporting month, major dust sources including trial pits excavation and retaining wall construction were observed in the site. Other factors such as road traffic along Tai Po Road may affect the monitoring results.
- 2.6.4 The weather conditions during the monitoring are provided in **Appendix K**.
- 2.6.5 The monitoring data of 24-hr and 1-hr TSP are summarized in **Table 2.4 and 2.5**. Detailed monitoring data are presented in **Appendix F**.

Table 2.4 Summary of 24-hr TSP Monitoring Results

| Parameter | Monitoring<br>Station | Average<br>(µg/m³) | Range<br>(µg/ m³) | Action Level (μg/ m³) | Limit Level<br>(µg/ m³) |
|-----------|-----------------------|--------------------|-------------------|-----------------------|-------------------------|
|           | AMS 4A                | 69                 | 56 - 77           | 200                   |                         |
| 24-hr TSP | AMS 7A                | 54                 | 44 - 68           | 171                   | 260                     |
| in µg/m³  | AMS 8                 | 63                 | 43 - 81           | 161                   | 260                     |
|           | AMS 15                | 65                 | 52 - 74           | 172                   |                         |