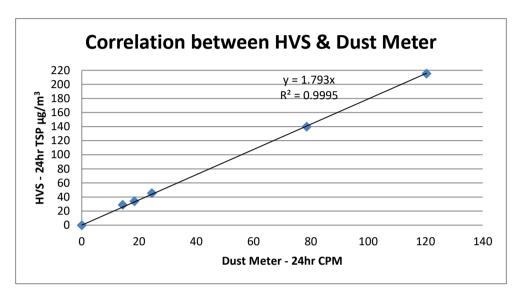

<sup>\*</sup>Notes: As electricity supply is not available and accessible for the High Volume Samplers (HVS) at AMS4A, 7A, 8 and 15, portable Laser Particle Photometer Monitors will be utilized for 24-hour TSP monitoring instead of High Volume samplers (HVS). The correlation between HVS and the portable Laser Particle Photometer Monitors are presented in Appendix D.