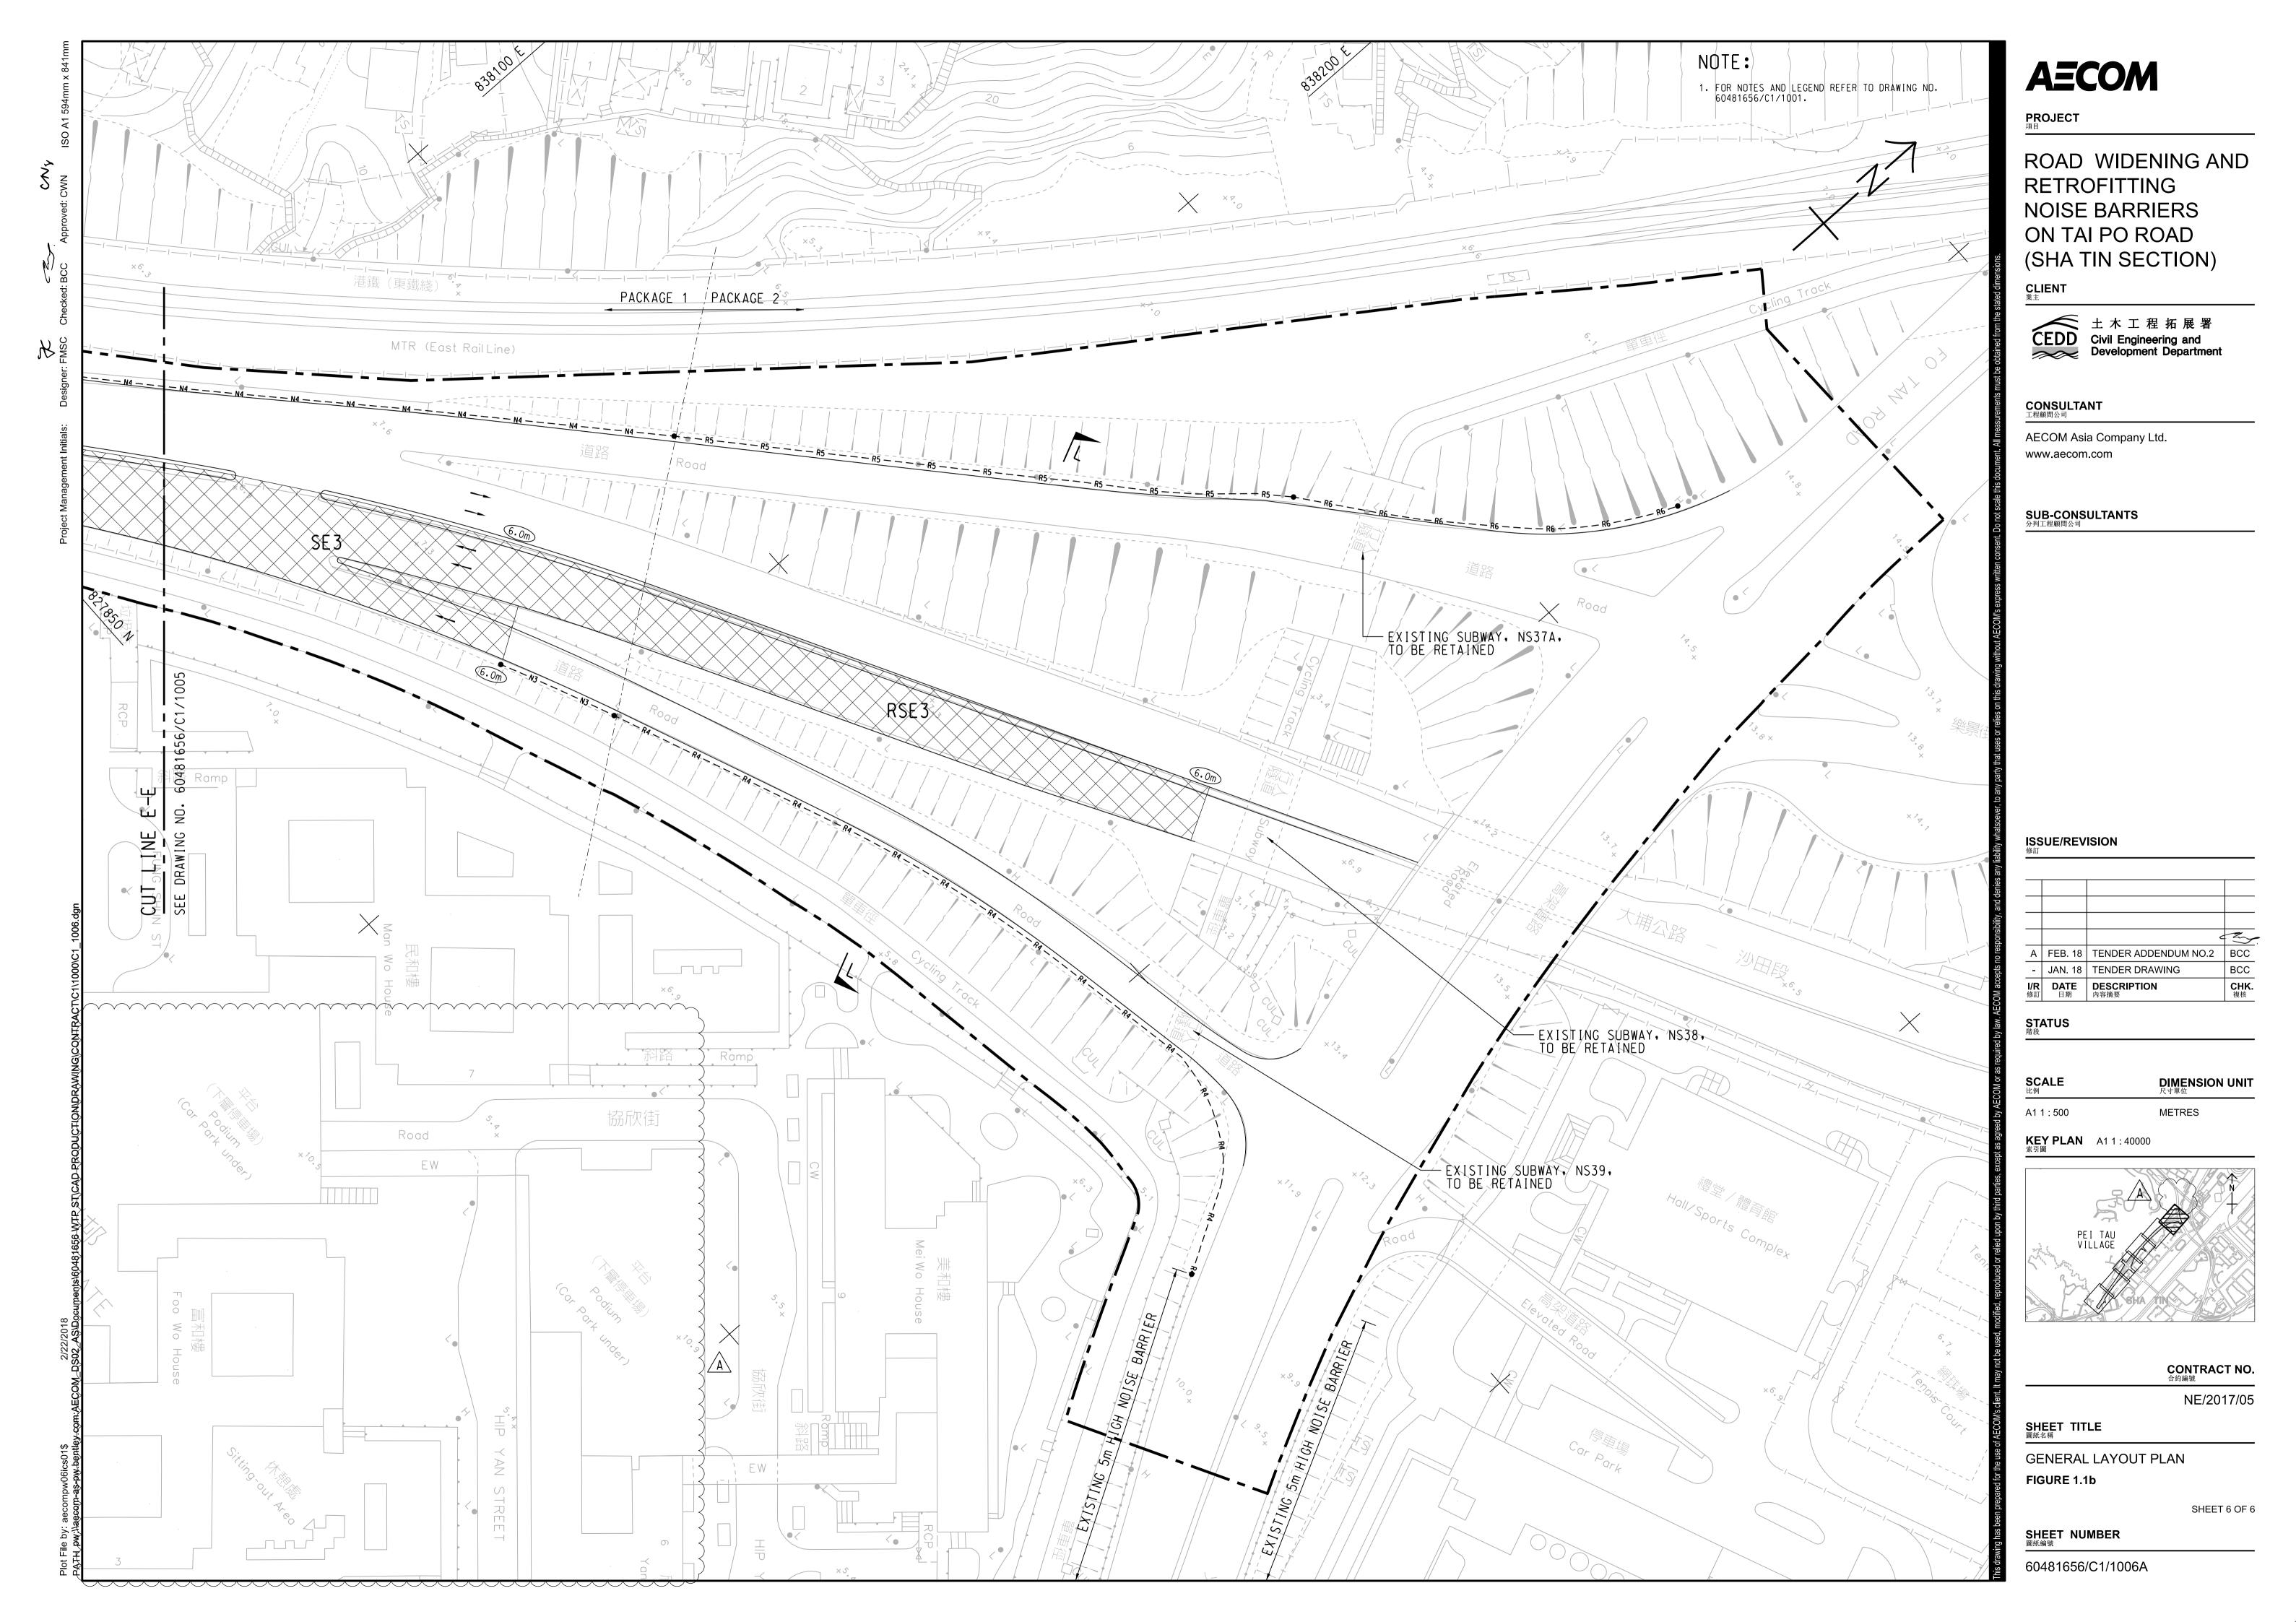

Fugro Development Centre, 5 Lok Yi Street, Tai Lam, Tuen Mun, N.T., Hong Kong. Tel : +852 2450 8233 Fax : +852 2450 6138 E-mail : matlab @fugro.com Website : www.fugro.com

- (iii) Associated street furniture, road marking, traffic signs, directional signs, services and utilities, and
- (iv) Associated landscaping works.
- 1.1.4 The location and boundary of the site is shown in **Figure 1**.
- 1.1.5 This Monthly EM&A report is required under EP-463/2013/B Condition 3.4. It is to report the results and findings of the EM&A programme required in the updated EM&A Manual.
- 1.1.6 This is the eighth monthly EM&A Report which summarized the impact monitoring results and audit findings for the construction of the road widening and retrofitting noise barriers on Tai Po Road (Sha Tin Section) (TPR-ST) (hereafter referred as "the Project") within the period between 1 July 2019 and 31 July 2019.

Fugro Development Centre, 5 Lok Yi Street, Tai Lam, Tuen Mun, N.T., Hong Kong.

Tel : +852 2450 8233 Fax : +852 2450 6138 E-mail : matlab@fugro.com Website : www.fugro.com

Figure 1

**Project General Layout** 