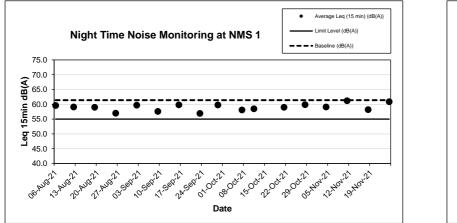

2.3.4 According to the Monthly EM&A reports, no exceedance case was recorded between 2300 and 0700 of the next day during the reporting month. The results are summarized in **Table 2.6.** 

|            | ininary of Night              | Time Noise Imp                | bact monitoring i            | Results (23 | 00 - 0700)   |
|------------|-------------------------------|-------------------------------|------------------------------|-------------|--------------|
| Monitoring | Leq Range                     | e ,dB(A) in Report            | Baseline<br>Level, Leq Limit |             |              |
| Station    | Sep 2021                      | Oct 2021                      | Nov 2021                     | dB(A)       | Level, dB(A) |
| NMS 1      | 56.9 – 59.8                   | 58.1 – 59.9                   | 58.2 – 61.2                  | 61.4        | 55           |
| NMS 2      | 51.1 – 53.2                   | 50.7 – 53.7 <sup>[2]</sup>    | 51.7 – 54.9                  | 49.7        | 55           |
| NMS 3      | 61.6 – 68.6                   | 60.9 – 68.8                   | 61.2 – 64.1                  | 70.9        | 55           |
| NMS 4      | 59.0 – 62.5                   | 60.4 – 61.2                   | 60.0 - 62.3                  | 62.6        | 55           |
| NMS 5A     | 49.8 - 68.0 <sup>[2][3]</sup> | 51.6 – 64.7 <sup>[2][3]</sup> | 51.6 – 67.6 <sup>[2]</sup>   | 67.9        | 55           |
| NMS 6A     | 63.0 – 68.9                   | 63.2 – 71.3                   | 69.7 – 70.7                  | 71.5        | 55           |
| NMS 7      | 46.1 – 58.8 <sup>[2]</sup>    | 45.7 – 54.0 <sup>[2]</sup>    | 47.5 – 58.8 <sup>[2]</sup>   | 59.0        | 55           |

| Note: | 1. | Leq (15min) was measured at night-time (2300-0700). |
|-------|----|-----------------------------------------------------|
|-------|----|-----------------------------------------------------|

59.4 - 61.2

53.6 - 57.2

47.9 - 57.9[2]

47.9 - 57.3[2]

52.0 - 58.0

49.4 - 61.0<sup>[2]</sup>

2. When the Average Measured Noise Level is greater than Limit Level and baseline level,

Average Construction Noise Level (CNL) will be applied, where

Calculated CNL = 
$$\frac{10 \times \log \left[ \left( \frac{Measured noise level, Leq}{10} \right) - \left( \frac{Baseline noise level}{10} \right) - \left( \frac{10}{10} \right) \right]}{10}$$

- 3. Exceedance due to traffic vehicle noise was observed on 2, 16 and 29 September and 28 October 2021.
- 2.3.5 During the reporting period, other factors such as road traffic along Tai Po Road may affect the monitoring results. Major noise sources including road traffic along Tai Po Road was observed which may affect the monitoring results.
- 2.3.6 According to the onsite observation, no raining was observed and no wind speed over 5 m/s was measured during the noise monitoring.