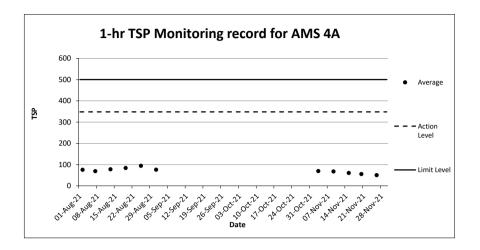

#### 2.3 Results and Observations

2.3.1 No Action and Limit Level exceedance for 24-hr & 1-hr TSP was recorded in the reporting period at all monitoring stations. The monitoring data of 24-hr and 1-hr TSP are summarized in **Table 2.3 and 2.4.** Graphical presentation of the monitoring data in the reporting period is presented in **Appendix D**.

Table 2.3Summary of 24-hr TSP Monitoring Results

|            | Outfinally Of 1 |                  | ning Results |         |                 |                       |
|------------|-----------------|------------------|--------------|---------|-----------------|-----------------------|
| Monitoring | 1-hr TSP (      | µg/m³) in Report | ing Period   | Average | Action<br>Level | Limit<br>Level        |
| Station    | Sep 2021        | Oct 2021         | Nov 2021     | (µg/m³) | $(\mu g/m^3)$   | (µg/ m <sup>3</sup> ) |
| AMS 4A     | -               | -                | 44 – 73      | 61      | 348             |                       |
| AMS 5      | 63 – 118        | 41 – 73          | -            | 74      | 340             |                       |
| AMS 7A     | 49 – 115        | 50 – 67          | 42 – 94      | 64      | 344             |                       |
| AMS 12     | -               | -                | 32 – 83      | 61      | 296             | 500                   |
| AMS 14     | 61 – 119        | 48 – 70          | -            | 70      | 350             |                       |
| AMS 15     | 57 – 102        | 42 – 69          | -            | 69      | 350             |                       |
| AMS 17     | -               | -                | 56 – 73      | 63      | 338             |                       |

#### Table 2.4 Summary of 1-hr TSP Monitoring Results

- 2.3.2 During the reporting period, major dust sources including trial pits excavation, sheet piling and removal works, demolition of existing parapet, mini pile construction works, road reconstruction and maintenance works were observed in the site.
- 2.3.3 No Action / Limit Level exceedance for day time construction noise monitoring was recorded in the reporting period at all monitoring stations. The results are summarized in Table 2.5. Graphical presentation of the monitoring data in the reporting period is presented in Appendix D.