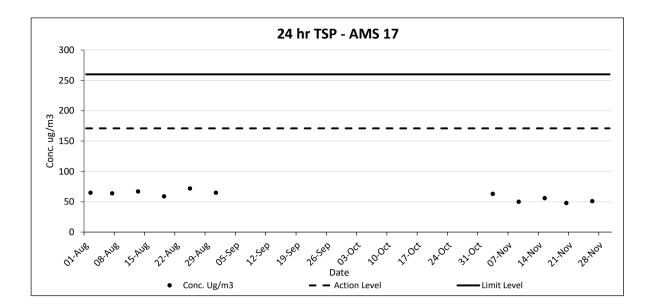

| Monitoring | 24-hr TSP ( |          |          | 24-hr TSP (µg/m³) in Reporting Period |               | Action<br>Level       | Limit<br>Level |
|------------|-------------|----------|----------|---------------------------------------|---------------|-----------------------|----------------|
| Station    | Sep 2021    | Oct 2021 | Nov 2021 | (µg/m³)                               | $(\mu g/m^3)$ | (µg/ m <sup>3</sup> ) |                |
| AMS 4A     | -           | -        | 43 – 59  | 50                                    | 200           |                       |                |
| AMS 5      | 48 – 86     | 40 – 54  | -        | 60                                    | 156           |                       |                |
| AMS 7A     | 46 – 76     | 43 – 48  | 44 – 69  | 52                                    | 171           |                       |                |
| AMS 12     | -           | -        | 40 - 70  | 52                                    | 168           | 260                   |                |
| AMS 14     | 48 – 89     | 45 – 53  | -        | 58                                    | 174           |                       |                |
| AMS 15     | 47 – 81     | 45 – 51  | -        | 57                                    | 172           |                       |                |
| AMS 17     | -           | -        | 48 - 63  | 54                                    | 171           |                       |                |

Table 2.3Summary of 24-hr TSP Monitoring Results

|            | Outfinally Of 1 |                  | ning Results |         |                 |                       |
|------------|-----------------|------------------|--------------|---------|-----------------|-----------------------|
| Monitoring | 1-hr TSP (      | µg/m³) in Report | ing Period   | Average | Action<br>Level | Limit<br>Level        |
| Station    | Sep 2021        | Oct 2021         | Nov 2021     | (µg/m³) | $(\mu g/m^3)$   | (µg/ m <sup>3</sup> ) |
| AMS 4A     | -               | -                | 44 – 73      | 61      | 348             |                       |
| AMS 5      | 63 – 118        | 41 – 73          | -            | 74      | 340             |                       |
| AMS 7A     | 49 – 115        | 50 – 67          | 42 – 94      | 64      | 344             |                       |
| AMS 12     | -               | -                | 32 – 83      | 61      | 296             | 500                   |
| AMS 14     | 61 – 119        | 48 – 70          | -            | 70      | 350             |                       |
| AMS 15     | 57 – 102        | 42 – 69          | -            | 69      | 350             |                       |
| AMS 17     | -               | -                | 56 – 73      | 63      | 338             |                       |