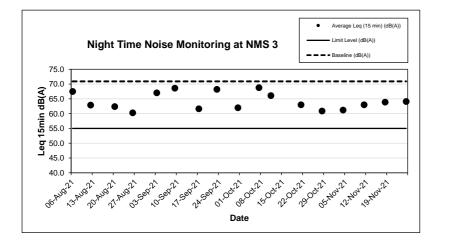

2.3.4 According to the Monthly EM&A reports, no exceedance case was recorded between 2300 and 0700 of the next day during the reporting month. The results are summarized in **Table 2.6.** 

|            | ininary of Night              | Time Noise Imp                | bact monitoring i            | Results (23 | 00 - 0700)   |
|------------|-------------------------------|-------------------------------|------------------------------|-------------|--------------|
| Monitoring | Leq Range                     | e ,dB(A) in Report            | Baseline<br>Level, Leq Limit |             |              |
| Station    | Sep 2021                      | Oct 2021                      | Nov 2021                     | dB(A)       | Level, dB(A) |
| NMS 1      | 56.9 – 59.8                   | 58.1 – 59.9                   | 58.2 – 61.2                  | 61.4        | 55           |
| NMS 2      | 51.1 – 53.2                   | 50.7 – 53.7 <sup>[2]</sup>    | 51.7 – 54.9                  | 49.7        | 55           |
| NMS 3      | 61.6 – 68.6                   | 60.9 – 68.8                   | 61.2 – 64.1                  | 70.9        | 55           |
| NMS 4      | 59.0 – 62.5                   | 60.4 – 61.2                   | 60.0 - 62.3                  | 62.6        | 55           |
| NMS 5A     | 49.8 - 68.0 <sup>[2][3]</sup> | 51.6 – 64.7 <sup>[2][3]</sup> | 51.6 – 67.6 <sup>[2]</sup>   | 67.9        | 55           |
| NMS 6A     | 63.0 – 68.9                   | 63.2 – 71.3                   | 69.7 – 70.7                  | 71.5        | 55           |
| NMS 7      | 46.1 – 58.8 <sup>[2]</sup>    | 45.7 – 54.0 <sup>[2]</sup>    | 47.5 – 58.8 <sup>[2]</sup>   | 59.0        | 55           |

61.2 - 62.8

50.6 - 54.4<sup>[2]</sup>

49.1 - 54.3<sup>[2]</sup>

48.2 - 56.5<sup>[2]</sup>

49.1 - 54.6<sup>[2]</sup>

56.6 - 58.0

54.8 - 59.7

55.3 - 59.2

50.2 - 61.6<sup>[2]</sup>

44.4 - 55.3<sup>[2]</sup>

48.4 - 59.7<sup>[2]</sup>

46.5 - 54.7<sup>[2]</sup>

 $43.4 - 56.0^{[2]}$ 

52.1 - 60. [2]

| Table 2.6 | Summary of Night Time Noise Impact Monitoring Results (230 | 0 - 0700 |
|-----------|------------------------------------------------------------|----------|

| Note: | 1. | Leq (15min) was measured at night-time (2300-0700). |
|-------|----|-----------------------------------------------------|
|-------|----|-----------------------------------------------------|

58.7 - 62.4

50.0 - 54.4<sup>[2]</sup>

50.9 - 54.9

53.8 - 56.1[2]

50.4 - 54.1<sup>[2]</sup>

54.9 - 58.4

 $51.7 - 59.2^{[2]}$ 

54.6 - 59.8

59.4 - 61.2

53.6 - 57.2

47.9 - 57.9[2]

47.9 - 57.3[2]

52.0 - 58.0

49.4 - 61.0<sup>[2]</sup>

2. When the Average Measured Noise Level is greater than Limit Level and baseline level,

Average Construction Noise Level (CNL) will be applied, where

Calculated CNL = 
$$\frac{10 \times \log \left[ \left( \frac{Measured noise level, Leq}{10} \right) - \left( \frac{Baseline noise level}{10} \right) - \left( \frac{10}{10} \right) \right]}{10}$$

- 3. Exceedance due to traffic vehicle noise was observed on 2, 16 and 29 September and 28 October 2021.
- 2.3.5 During the reporting period, other factors such as road traffic along Tai Po Road may affect the monitoring results. Major noise sources including road traffic along Tai Po Road was observed which may affect the monitoring results.
- 2.3.6 According to the onsite observation, no raining was observed and no wind speed over 5 m/s was measured during the noise monitoring.