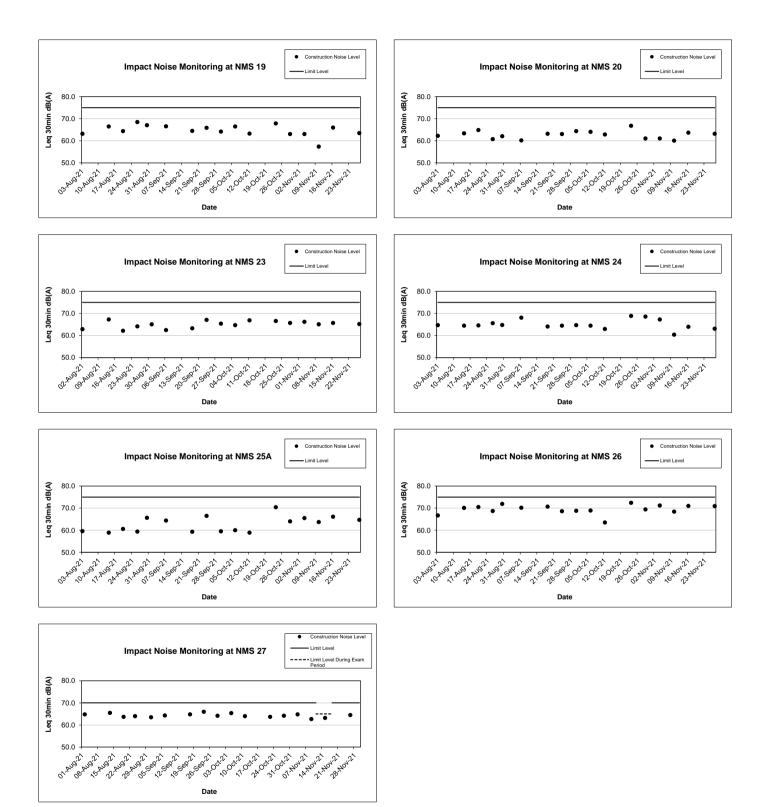

#### Table 2.4 Summary of 1-hr TSP Monitoring Results

- 2.3.2 During the reporting period, major dust sources including trial pits excavation, sheet piling and removal works, demolition of existing parapet, mini pile construction works, road reconstruction and maintenance works were observed in the site.
- 2.3.3 No Action / Limit Level exceedance for day time construction noise monitoring was recorded in the reporting period at all monitoring stations. The results are summarized in Table 2.5. Graphical presentation of the monitoring data in the reporting period is presented in Appendix D.

| Table 2.5  | Summary of Day Tin                                         | ne Noise Impact Moni | toring Results |                           |  |
|------------|------------------------------------------------------------|----------------------|----------------|---------------------------|--|
| Monitoring | Leq <sub>(30min)</sub> Range ,dB(A)<br>in Reporting Period |                      |                |                           |  |
| Station    | September 2021                                             | October 2021         | November 2021  | Level,<br>dB(A)           |  |
| NMS1       | 63.6 - 67.0                                                | 63.9 - 67.3          | 62.9 - 64.6    | 75                        |  |
| NMS2       | 53.9 - 54.9                                                | 53.3 - 54.2          | 51.6 – 54.4    | 75                        |  |
| NMS3       | 65.6 - 68.7                                                | 67.9 - 68.2          | 67.7 – 68.2    | 75                        |  |
| NMS4       | 63.4 - 65.6                                                | 64.8 - 65.5          | 64.0 - 66.2    | 75                        |  |
| NMS5A      | 69.1 – 71.8                                                | 69.3 - 70.0          | 69.0 – 71.0    | 75                        |  |
| NMS6A      | 72.9 – 74.0                                                | 71.3 – 73.3          | 70.6 – 73.4    | 75                        |  |
| NMS7       | 63.3 - 68.9                                                | 64.4 - 65.3          | 63.6 – 64.6    | 75                        |  |
| NMS8       | 64.5 - 67.7                                                | 65.4 - 69.7          | 58.7 – 67.4    | 75                        |  |
| NMS9       | 61.8 - 65.9                                                | 66.0 - 70.3          | 61.6 – 67.4    | 75                        |  |
| NMS10A     | 62.3 - 63.5                                                | 62.6 - 65.4          | 62.2 – 67.7    | 65 & 70 <sup>[2][3]</sup> |  |
| NMS11      | 56.4 - 57.9                                                | 60.0 - 64.6          | 55.5–61.4      | 75                        |  |
| NMS12      | 63.6 - 64.3                                                | 63.1 – 64.8          | 60.1 – 63.8    | 65 & 70 <sup>[2][4]</sup> |  |
| NMS13      | 59.9 - 62.2                                                | 59.0 - 66.8          | 58.3 – 63.2    | 75                        |  |
| NMS14      | 61.8 - 64.8                                                | 61.6 - 64.0          | 57.8 – 62.7    | 75                        |  |
| NMS15      | 58.4 - 64.0                                                | 59.0 - 62.5          | 57.8 – 62.3    | 75                        |  |
| NMS16      | 62.7 - 63.8                                                | 61.0 - 63.0          | 61.0 – 64.4    | 75                        |  |
| NMS17      | 60.0 - 62.3                                                | 61.8 - 64.8          | 58.6 – 62.9    | 65 & 70 <sup>[2][5]</sup> |  |
| NMS18      | 60.2 - 63.4                                                | 59.1 – 61.8          | 57.1 – 63.5    | 75                        |  |
| NMS19      | 64.2 - 66.6                                                | 63.1 – 67.9          | 57.4 – 66.0    | 75                        |  |
| NMS20      | 60.2 - 64.4                                                | 61.1 – 66.8          | 60.1 – 63.7    | 75                        |  |
| NMS23      | 62.5 – 67.1                                                | 64.7 – 66.9          | 65.1 – 66.2    | 75                        |  |
| NMS24      | 64.1 – 68.1                                                | 63.0 - 68.9          | 60.4 - 67.3    | 75                        |  |
| NMS25A     | 59.3 - 66.5                                                | 58.9 – 70.4          | 63.7 – 66.1    | 75                        |  |
| NMS26      | 68.6 - 70.7                                                | 63.5 – 72.4          | 68.4 – 71.2    | 75                        |  |
| NMS27      | 64.2 - 66.0                                                | 63.7 – 65.4          | 62.7 – 64.8    | 65 & 70 <sup>[2][6]</sup> |  |

#### Table 0 F many of Day Time Naise Impact Manitering Decults

Note: 1. Leq (30min) was measured at day-time (0700-1900) on normal weekdays.

70 dB (A) for schools and 65 dB (A) for schools during examination period. School calendar of 2. NMS 10Á, NMS12, NMS 17 and NMS 27 are provided in the monthly report for reference.

The limit level was 65 dB (A) for Shatin Tsung Tsin School (NMS 10) during 17 - 19, 22 - 23 3. November 2021.

The limit level was 65 dB (A) for SKH Holy Spirit Primary School (NMS 12) during 26 - 29 4. October 2021.

5. The limit level was 65 dB (A) for Shatin Pui Ying College (NMS 17) during 25 - 29 October 2021.

The limit level was 65 dB (A) for Jockey Club TI-I College (NMS 27) during 11 - 18 November 6. 2021.

| <b>FUGRO TECHNICAL</b>    | SERVICES LIMITED          |
|---------------------------|---------------------------|
| Fugro Development Centre, | Tel : +852 2450 8233      |
| 5 Lok Yi Street, Tai Lam, | Fax : +852 2450 6138      |
| Tuen Mun, N.T.,           | E-mail : matlab@fugro.com |
| Hong Kong.                | Website : www.fugro.com   |