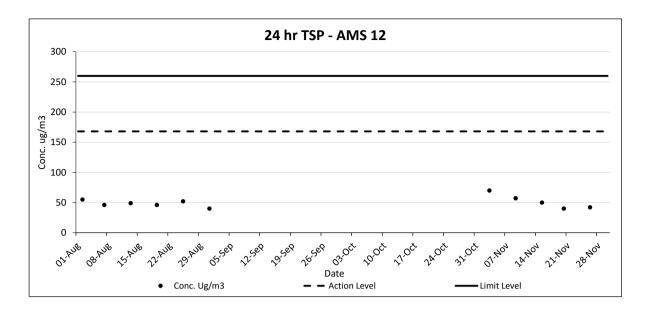

#### 2.3 Results and Observations

2.3.1 No Action and Limit Level exceedance for 24-hr & 1-hr TSP was recorded in the reporting period at all monitoring stations. The monitoring data of 24-hr and 1-hr TSP are summarized in **Table 2.3 and 2.4.** Graphical presentation of the monitoring data in the reporting period is presented in **Appendix D**.

| Monitoring | 24-hr TSP ( |          |          | 24-hr TSP (µg/m³) in Reporting Period |               | Action<br>Level       | Limit<br>Level |
|------------|-------------|----------|----------|---------------------------------------|---------------|-----------------------|----------------|
| Station    | Sep 2021    | Oct 2021 | Nov 2021 | (µg/m³)                               | $(\mu g/m^3)$ | (µg/ m <sup>3</sup> ) |                |
| AMS 4A     | -           | -        | 43 – 59  | 50                                    | 200           |                       |                |
| AMS 5      | 48 – 86     | 40 – 54  | -        | 60                                    | 156           |                       |                |
| AMS 7A     | 46 – 76     | 43 – 48  | 44 – 69  | 52                                    | 171           |                       |                |
| AMS 12     | -           | -        | 40 - 70  | 52                                    | 168           | 260                   |                |
| AMS 14     | 48 – 89     | 45 – 53  | -        | 58                                    | 174           |                       |                |
| AMS 15     | 47 – 81     | 45 – 51  | -        | 57                                    | 172           |                       |                |
| AMS 17     | -           | -        | 48 - 63  | 54                                    | 171           |                       |                |