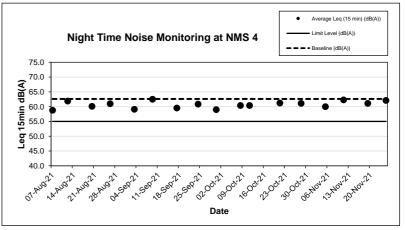

2.3.4 According to the Monthly EM&A reports, no exceedance case was recorded between 2300 and 0700 of the next day during the reporting month. The results are summarized in **Table 2.6.** 

|            | ininary of Night              | Time Noise Imp                | bact monitoring i            | Results (23 | 00 - 0700)   |
|------------|-------------------------------|-------------------------------|------------------------------|-------------|--------------|
| Monitoring | Leq Range                     | e ,dB(A) in Report            | Baseline<br>Level, Leq Limit |             |              |
| Station    | Sep 2021                      | Oct 2021                      | Nov 2021                     | dB(A)       | Level, dB(A) |
| NMS 1      | 56.9 – 59.8                   | 58.1 – 59.9                   | 58.2 – 61.2                  | 61.4        | 55           |
| NMS 2      | 51.1 – 53.2                   | 50.7 – 53.7 <sup>[2]</sup>    | 51.7 – 54.9                  | 49.7        | 55           |
| NMS 3      | 61.6 – 68.6                   | 60.9 – 68.8                   | 61.2 – 64.1                  | 70.9        | 55           |
| NMS 4      | 59.0 – 62.5                   | 60.4 – 61.2                   | 60.0 - 62.3                  | 62.6        | 55           |
| NMS 5A     | 49.8 - 68.0 <sup>[2][3]</sup> | 51.6 – 64.7 <sup>[2][3]</sup> | 51.6 – 67.6 <sup>[2]</sup>   | 67.9        | 55           |
| NMS 6A     | 63.0 – 68.9                   | 63.2 – 71.3                   | 69.7 – 70.7                  | 71.5        | 55           |
| NMS 7      | 46.1 – 58.8 <sup>[2]</sup>    | 45.7 – 54.0 <sup>[2]</sup>    | 47.5 – 58.8 <sup>[2]</sup>   | 59.0        | 55           |

61.2 - 62.8

50.6 - 54.4<sup>[2]</sup>

49.1 - 54.3<sup>[2]</sup>

48.2 - 56.5<sup>[2]</sup>

49.1 - 54.6<sup>[2]</sup>

56.6 - 58.0

54.8 - 59.7

55.3 - 59.2

50.2 - 61.6<sup>[2]</sup>

44.4 - 55.3<sup>[2]</sup>

48.4 - 59.7<sup>[2]</sup>

46.5 - 54.7<sup>[2]</sup>

 $43.4 - 56.0^{[2]}$ 

52.1 - 60. [2]

| Table 2.6 | Summary of Night Time Noise Impact Monitoring Results (230 | 0 - 0700 |
|-----------|------------------------------------------------------------|----------|

| Note: | 1. | Leq (15min) was measured at night-time (2300-0700). |
|-------|----|-----------------------------------------------------|
|-------|----|-----------------------------------------------------|

58.7 - 62.4

50.0 - 54.4<sup>[2]</sup>

50.9 - 54.9

53.8 - 56.1[2]

50.4 - 54.1<sup>[2]</sup>

54.9 - 58.4

 $51.7 - 59.2^{[2]}$ 

54.6 - 59.8

59.4 - 61.2

53.6 - 57.2

47.9 - 57.9[2]

47.9 - 57.3[2]

52.0 - 58.0

49.4 - 61.0<sup>[2]</sup>

2. When the Average Measured Noise Level is greater than Limit Level and baseline level,

Average Construction Noise Level (CNL) will be applied, where

Calculated CNL = 
$$\frac{10 \times \log \left[ \left( \frac{Measured noise level, Leq}{10} \right) - \left( \frac{Baseline noise level}{10} \right) - \left( \frac{10}{10} \right) \right]}{10}$$

- 3. Exceedance due to traffic vehicle noise was observed on 2, 16 and 29 September and 28 October 2021.
- 2.3.5 During the reporting period, other factors such as road traffic along Tai Po Road may affect the monitoring results. Major noise sources including road traffic along Tai Po Road was observed which may affect the monitoring results.
- 2.3.6 According to the onsite observation, no raining was observed and no wind speed over 5 m/s was measured during the noise monitoring.