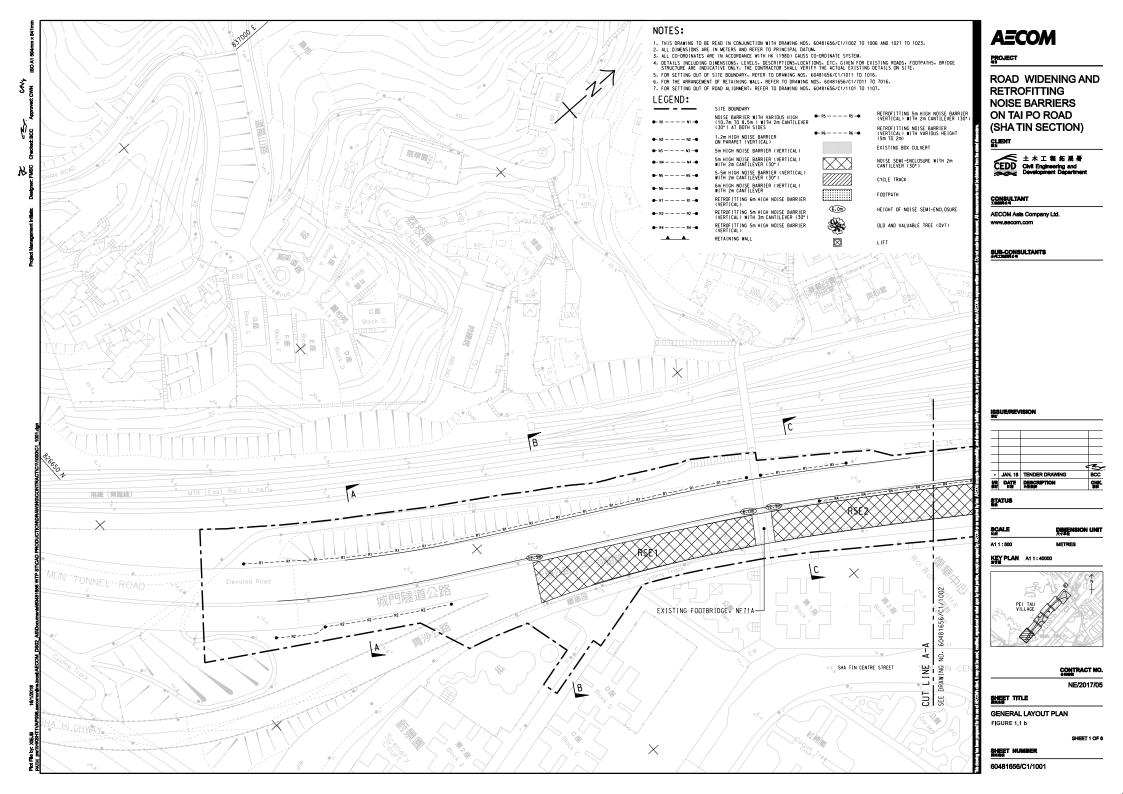

#### 1.1 Background

- 1.1.1 Contract No. NE/2017/05 Road Widening and Retrofitting Noise Barriers on Tai Po Road (Sha Tin Section) (TPR-ST) (hereafter referred as "the Contract"), is the Works Contract involved the construction of road widening and retrofitting noise barriers on TPR-ST.
- 1.1.2 The Works of road widening on TPR-ST is classified as a designated project (DP) under the Part I of Schedule 2 of the Environmental Impact Assessment Ordinance (EIAO) (Cap. 499). The scale and scope of DP is classified as below:
  - Widening and reconstruction of an approximate 1.2 km long of the existing Tai Po Road (Sha Tin Section) from dual 2-lane to dual 3-lane carriageway; and improvement of the existing Sha Tin Rural Committee Road and its junctions.
- 1.1.3 The Environmental Monitoring and Audit (EM&A) programme under this Contract is governed by the Environmental Permit (EP) (EP No: EP-463/2013/B) and the updated EM&A Manual (Reference No.: 0064/18/ED/0122D). The Works to be executed under this Contract and corresponding EPs include but not be limited to the following main items:
  - (i) Road widening works of TPR-ST:
    - (a) widening of TPR-ST of about 1.1 kilometres between Sha Tin Rural Committee Road (STRCR) and Fo Tan Road from dual two-lane to dual three-lane;
    - (b) modification to the existing diamond interchange at TPR-ST / STRCR (STRCR Interchange);
    - (c) provision of two pedestrian lifts, re-provision of staircase and cycle track ramp at the modified STRCR Interchange;
    - (d) modification of existing cycle track subway no. NS30 near Sha Tin Plaza;
    - (e) modification of the existing footbridge no. NF40 across TPR-ST near Wo Che Street;
    - (f) modification of the existing footbridge no. NF66 near Fung Wo Lane;
    - (g) installation of noise mitigation measures between Citylink Plaza and Mei Wo House of Wo Che Estate;
    - (h) associated drainage works, waterworks, street lighting works and traffic control and surveillance system (TCSS).
  - (ii) Retrofitting of noise barriers along TPR-ST:
    - (a) western section between Citylink Plaza and Scenery Court;
    - (b) eastern section between Mei Wo House of Wo Che Estate and Fo Tan Road; and
    - (c) associated drainage works, waterworks and street lighting works.
  - (iii) Associated street furniture, road marking, traffic signs, directional signs, services and utilities, and
  - (iv) Associated landscaping works.
- 1.1.4 The location and boundary of the site is shown in **Figure 1**.
- 1.1.5 This quarterly EM&A report is required under EP-463/2013/B Condition 3.4. It is to report the results and findings of the EM&A programme required in the updated EM&A Manual.