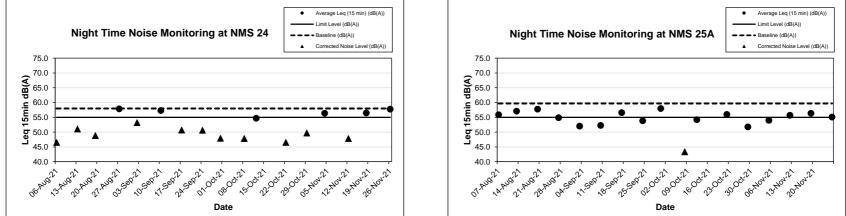

2.3.4 According to the Monthly EM&A reports, no exceedance case was recorded between 2300 and 0700 of the next day during the reporting month. The results are summarized in **Table 2.6.** 

|            | ininary of Night              | Time Noise Imp                | bact monitoring i            | Results (23 | 00 - 0700)   |
|------------|-------------------------------|-------------------------------|------------------------------|-------------|--------------|
| Monitoring | Leq Range                     | e ,dB(A) in Report            | Baseline<br>Level, Leq Limit |             |              |
| Station    | Sep 2021                      | Oct 2021                      | Nov 2021                     | dB(A)       | Level, dB(A) |
| NMS 1      | 56.9 – 59.8                   | 58.1 – 59.9                   | 58.2 – 61.2                  | 61.4        | 55           |
| NMS 2      | 51.1 – 53.2                   | 50.7 – 53.7 <sup>[2]</sup>    | 51.7 – 54.9                  | 49.7        | 55           |
| NMS 3      | 61.6 – 68.6                   | 60.9 – 68.8                   | 61.2 – 64.1                  | 70.9        | 55           |
| NMS 4      | 59.0 – 62.5                   | 60.4 – 61.2                   | 60.0 - 62.3                  | 62.6        | 55           |
| NMS 5A     | 49.8 - 68.0 <sup>[2][3]</sup> | 51.6 – 64.7 <sup>[2][3]</sup> | 51.6 – 67.6 <sup>[2]</sup>   | 67.9        | 55           |
| NMS 6A     | 63.0 – 68.9                   | 63.2 – 71.3                   | 69.7 – 70.7                  | 71.5        | 55           |
| NMS 7      | 46.1 – 58.8 <sup>[2]</sup>    | 45.7 – 54.0 <sup>[2]</sup>    | 47.5 – 58.8 <sup>[2]</sup>   | 59.0        | 55           |

61.2 - 62.8

50.6 - 54.4<sup>[2]</sup>

49.1 - 54.3<sup>[2]</sup>

48.2 - 56.5<sup>[2]</sup>

49.1 - 54.6<sup>[2]</sup>

56.6 - 58.0

54.8 - 59.7

55.3 - 59.2

50.2 - 61.6<sup>[2]</sup>

44.4 - 55.3<sup>[2]</sup>

48.4 - 59.7<sup>[2]</sup>

46.5 - 54.7<sup>[2]</sup>

 $43.4 - 56.0^{[2]}$ 

52.1 - 60. [2]

| Table 2.6 | Summary of Night Time Noise Impact Monitoring Results (230 | 0 - 0700 |
|-----------|------------------------------------------------------------|----------|

| Note: | 1. | Leq (15min) was measured at night-time (2300-0700). |
|-------|----|-----------------------------------------------------|
|-------|----|-----------------------------------------------------|

58.7 - 62.4

50.0 - 54.4<sup>[2]</sup>

50.9 - 54.9

53.8 - 56.1[2]

50.4 - 54.1<sup>[2]</sup>

54.9 - 58.4

 $51.7 - 59.2^{[2]}$ 

54.6 - 59.8

59.4 - 61.2

53.6 - 57.2

47.9 - 57.9[2]

47.9 - 57.3[2]

52.0 - 58.0

49.4 - 61.0<sup>[2]</sup>

2. When the Average Measured Noise Level is greater than Limit Level and baseline level,

Average Construction Noise Level (CNL) will be applied, where

Calculated CNL = 
$$\frac{10 \times \log \left[ \left( \frac{Measured noise level, Leq}{10} \right) - \left( \frac{Baseline noise level}{10} \right) - \left( \frac{10}{10} \right) \right]}{10}$$

- 3. Exceedance due to traffic vehicle noise was observed on 2, 16 and 29 September and 28 October 2021.
- 2.3.5 During the reporting period, other factors such as road traffic along Tai Po Road may affect the monitoring results. Major noise sources including road traffic along Tai Po Road was observed which may affect the monitoring results.
- 2.3.6 According to the onsite observation, no raining was observed and no wind speed over 5 m/s was measured during the noise monitoring.