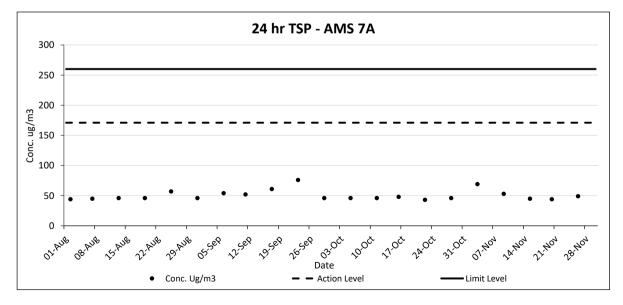

#### 2.3 Results and Observations

2.3.1 No Action and Limit Level exceedance for 24-hr & 1-hr TSP was recorded in the reporting period at all monitoring stations. The monitoring data of 24-hr and 1-hr TSP are summarized in **Table 2.3 and 2.4.** Graphical presentation of the monitoring data in the reporting period is presented in **Appendix D**.

| Monitoring | 24-hr TSP ( |          |          | 24-hr TSP (µg/m³) in Reporting Period |               | Action<br>Level       | Limit<br>Level |
|------------|-------------|----------|----------|---------------------------------------|---------------|-----------------------|----------------|
| Station    | Sep 2021    | Oct 2021 | Nov 2021 | (µg/m³)                               | $(\mu g/m^3)$ | (µg/ m <sup>3</sup> ) |                |
| AMS 4A     | -           | -        | 43 – 59  | 50                                    | 200           |                       |                |
| AMS 5      | 48 – 86     | 40 – 54  | -        | 60                                    | 156           |                       |                |
| AMS 7A     | 46 – 76     | 43 – 48  | 44 – 69  | 52                                    | 171           |                       |                |
| AMS 12     | -           | -        | 40 - 70  | 52                                    | 168           | 260                   |                |
| AMS 14     | 48 – 89     | 45 – 53  | -        | 58                                    | 174           |                       |                |
| AMS 15     | 47 – 81     | 45 – 51  | -        | 57                                    | 172           |                       |                |
| AMS 17     | -           | -        | 48 - 63  | 54                                    | 171           |                       |                |