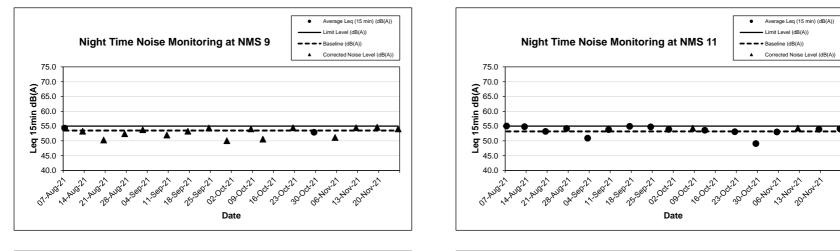

2.3.4 According to the Monthly EM&A reports, no exceedance case was recorded between 2300 and 0700 of the next day during the reporting month. The results are summarized in **Table 2.6.** 

|            | ininary of Night              | Time Noise Imp                | bact monitoring i            | Results (23 | 00 - 0700)   |
|------------|-------------------------------|-------------------------------|------------------------------|-------------|--------------|
| Monitoring | Leq Range                     | e ,dB(A) in Report            | Baseline<br>Level, Leq Limit |             |              |
| Station    | Sep 2021                      | Oct 2021                      | Nov 2021                     | dB(A)       | Level, dB(A) |
| NMS 1      | 56.9 – 59.8                   | 58.1 – 59.9                   | 58.2 – 61.2                  | 61.4        | 55           |
| NMS 2      | 51.1 – 53.2                   | 50.7 – 53.7 <sup>[2]</sup>    | 51.7 – 54.9                  | 49.7        | 55           |
| NMS 3      | 61.6 – 68.6                   | 60.9 – 68.8                   | 61.2 – 64.1                  | 70.9        | 55           |
| NMS 4      | 59.0 – 62.5                   | 60.4 – 61.2                   | 60.0 - 62.3                  | 62.6        | 55           |
| NMS 5A     | 49.8 - 68.0 <sup>[2][3]</sup> | 51.6 – 64.7 <sup>[2][3]</sup> | 51.6 – 67.6 <sup>[2]</sup>   | 67.9        | 55           |
| NMS 6A     | 63.0 – 68.9                   | 63.2 – 71.3                   | 69.7 – 70.7                  | 71.5        | 55           |
| NMS 7      | 46.1 – 58.8 <sup>[2]</sup>    | 45.7 – 54.0 <sup>[2]</sup>    | 47.5 – 58.8 <sup>[2]</sup>   | 59.0        | 55           |

Calculated CNL = 
$$\frac{10 \times \log \left[ \left( \frac{Measured noise level, Leq}{10} \right) - \left( \frac{Baseline noise level}{10} \right) - \left( \frac{10}{10} \right) \right]}{10}$$

- 3. Exceedance due to traffic vehicle noise was observed on 2, 16 and 29 September and 28 October 2021.
- 2.3.5 During the reporting period, other factors such as road traffic along Tai Po Road may affect the monitoring results. Major noise sources including road traffic along Tai Po Road was observed which may affect the monitoring results.
- 2.3.6 According to the onsite observation, no raining was observed and no wind speed over 5 m/s was measured during the noise monitoring.