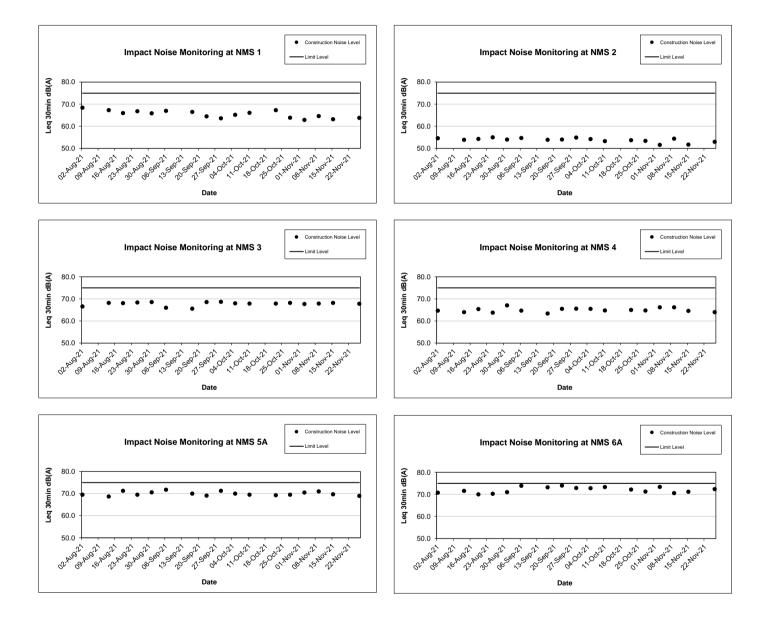

| Table 2.5  | Summary of Day Tin                                         | ne Noise Impact Moni | toring Results |                           |  |
|------------|------------------------------------------------------------|----------------------|----------------|---------------------------|--|
| Monitoring | Leq <sub>(30min)</sub> Range ,dB(A)<br>in Reporting Period |                      |                |                           |  |
| Station    | September 2021                                             | October 2021         | November 2021  | Level,<br>dB(A)           |  |
| NMS1       | 63.6 - 67.0                                                | 63.9 - 67.3          | 62.9 - 64.6    | 75                        |  |
| NMS2       | 53.9 - 54.9                                                | 53.3 - 54.2          | 51.6 – 54.4    | 75                        |  |
| NMS3       | 65.6 - 68.7                                                | 67.9 - 68.2          | 67.7 – 68.2    | 75                        |  |
| NMS4       | 63.4 - 65.6                                                | 64.8 - 65.5          | 64.0 - 66.2    | 75                        |  |
| NMS5A      | 69.1 – 71.8                                                | 69.3 - 70.0          | 69.0 – 71.0    | 75                        |  |
| NMS6A      | 72.9 – 74.0                                                | 71.3 – 73.3          | 70.6 – 73.4    | 75                        |  |
| NMS7       | 63.3 - 68.9                                                | 64.4 - 65.3          | 63.6 – 64.6    | 75                        |  |
| NMS8       | 64.5 - 67.7                                                | 65.4 - 69.7          | 58.7 – 67.4    | 75                        |  |
| NMS9       | 61.8 - 65.9                                                | 66.0 - 70.3          | 61.6 – 67.4    | 75                        |  |
| NMS10A     | 62.3 - 63.5                                                | 62.6 - 65.4          | 62.2 – 67.7    | 65 & 70 <sup>[2][3]</sup> |  |
| NMS11      | 56.4 - 57.9                                                | 60.0 - 64.6          | 55.5–61.4      | 75                        |  |
| NMS12      | 63.6 - 64.3                                                | 63.1 – 64.8          | 60.1 – 63.8    | 65 & 70 <sup>[2][4]</sup> |  |
| NMS13      | 59.9 - 62.2                                                | 59.0 - 66.8          | 58.3 – 63.2    | 75                        |  |
| NMS14      | 61.8 - 64.8                                                | 61.6 - 64.0          | 57.8 – 62.7    | 75                        |  |
| NMS15      | 58.4 - 64.0                                                | 59.0 - 62.5          | 57.8 – 62.3    | 75                        |  |
| NMS16      | 62.7 - 63.8                                                | 61.0 - 63.0          | 61.0 – 64.4    | 75                        |  |
| NMS17      | 60.0 - 62.3                                                | 61.8 - 64.8          | 58.6 – 62.9    | 65 & 70 <sup>[2][5]</sup> |  |
| NMS18      | 60.2 - 63.4                                                | 59.1 – 61.8          | 57.1 – 63.5    | 75                        |  |
| NMS19      | 64.2 - 66.6                                                | 63.1 – 67.9          | 57.4 – 66.0    | 75                        |  |
| NMS20      | 60.2 - 64.4                                                | 61.1 – 66.8          | 60.1 – 63.7    | 75                        |  |
| NMS23      | 62.5 – 67.1                                                | 64.7 – 66.9          | 65.1 – 66.2    | 75                        |  |
| NMS24      | 64.1 – 68.1                                                | 63.0 - 68.9          | 60.4 - 67.3    | 75                        |  |
| NMS25A     | 59.3 - 66.5                                                | 58.9 – 70.4          | 63.7 – 66.1    | 75                        |  |
| NMS26      | 68.6 - 70.7                                                | 63.5 – 72.4          | 68.4 – 71.2    | 75                        |  |
| NMS27      | 64.2 - 66.0                                                | 63.7 – 65.4          | 62.7 – 64.8    | 65 & 70 <sup>[2][6]</sup> |  |

#### Table 0 F many of Day Time Naise Impact Manitering Decults

Note: 1. Leq (30min) was measured at day-time (0700-1900) on normal weekdays.

70 dB (A) for schools and 65 dB (A) for schools during examination period. School calendar of 2. NMS 10Á, NMS12, NMS 17 and NMS 27 are provided in the monthly report for reference.