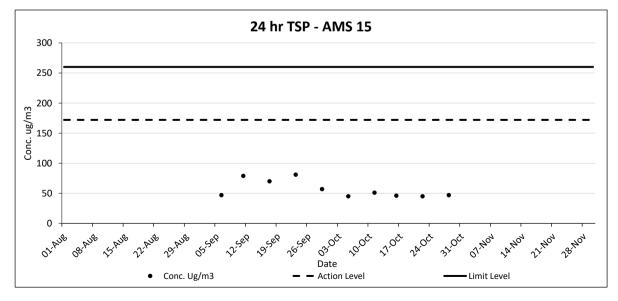

| Monitoring | 24-hr TSP ( |          |          | 24-hr TSP (µg/m³) in Reporting Period |               | Action<br>Level       | Limit<br>Level |
|------------|-------------|----------|----------|---------------------------------------|---------------|-----------------------|----------------|
| Station    | Sep 2021    | Oct 2021 | Nov 2021 | (µg/m³)                               | $(\mu g/m^3)$ | (µg/ m <sup>3</sup> ) |                |
| AMS 4A     | -           | -        | 43 – 59  | 50                                    | 200           |                       |                |
| AMS 5      | 48 – 86     | 40 – 54  | -        | 60                                    | 156           |                       |                |
| AMS 7A     | 46 – 76     | 43 – 48  | 44 – 69  | 52                                    | 171           |                       |                |
| AMS 12     | -           | -        | 40 - 70  | 52                                    | 168           | 260                   |                |
| AMS 14     | 48 – 89     | 45 – 53  | -        | 58                                    | 174           |                       |                |
| AMS 15     | 47 – 81     | 45 – 51  | -        | 57                                    | 172           |                       |                |
| AMS 17     | -           | -        | 48 - 63  | 54                                    | 171           |                       |                |

Table 2.3Summary of 24-hr TSP Monitoring Results

|            | Outfinally Of 1 |                  | ning Results |         |                 |                       |
|------------|-----------------|------------------|--------------|---------|-----------------|-----------------------|
| Monitoring | 1-hr TSP (      | µg/m³) in Report | ing Period   | Average | Action<br>Level | Limit<br>Level        |
| Station    | Sep 2021        | Oct 2021         | Nov 2021     | (µg/m³) | $(\mu g/m^3)$   | (µg/ m <sup>3</sup> ) |
| AMS 4A     | -               | -                | 44 – 73      | 61      | 348             |                       |
| AMS 5      | 63 – 118        | 41 – 73          | -            | 74      | 340             |                       |
| AMS 7A     | 49 – 115        | 50 – 67          | 42 – 94      | 64      | 344             |                       |
| AMS 12     | -               | -                | 32 – 83      | 61      | 296             | 500                   |
| AMS 14     | 61 – 119        | 48 – 70          | -            | 70      | 350             |                       |
| AMS 15     | 57 – 102        | 42 – 69          | -            | 69      | 350             |                       |
| AMS 17     | -               | -                | 56 – 73      | 63      | 338             |                       |