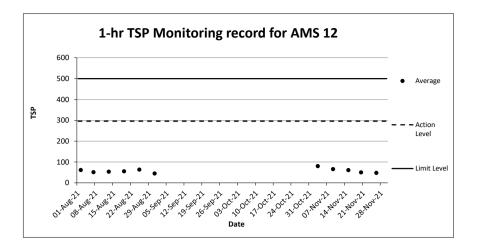

| Monitoring | 24-hr TSP ( |          |          | 24-hr TSP (µg/m³) in Reporting Period |               | Action<br>Level       | Limit<br>Level |
|------------|-------------|----------|----------|---------------------------------------|---------------|-----------------------|----------------|
| Station    | Sep 2021    | Oct 2021 | Nov 2021 | (µg/m³)                               | $(\mu g/m^3)$ | (µg/ m <sup>3</sup> ) |                |
| AMS 4A     | -           | -        | 43 – 59  | 50                                    | 200           |                       |                |
| AMS 5      | 48 – 86     | 40 – 54  | -        | 60                                    | 156           |                       |                |
| AMS 7A     | 46 – 76     | 43 – 48  | 44 – 69  | 52                                    | 171           |                       |                |
| AMS 12     | -           | -        | 40 - 70  | 52                                    | 168           | 260                   |                |
| AMS 14     | 48 – 89     | 45 – 53  | -        | 58                                    | 174           |                       |                |
| AMS 15     | 47 – 81     | 45 – 51  | -        | 57                                    | 172           |                       |                |
| AMS 17     | -           | -        | 48 - 63  | 54                                    | 171           |                       |                |

Table 2.3Summary of 24-hr TSP Monitoring Results

|            | Outfinally Of 1 |                  | ning Results |         |                 |                       |
|------------|-----------------|------------------|--------------|---------|-----------------|-----------------------|
| Monitoring | 1-hr TSP (      | µg/m³) in Report | ing Period   | Average | Action<br>Level | Limit<br>Level        |
| Station    | Sep 2021        | Oct 2021         | Nov 2021     | (µg/m³) | $(\mu g/m^3)$   | (µg/ m <sup>3</sup> ) |
| AMS 4A     | -               | -                | 44 – 73      | 61      | 348             |                       |
| AMS 5      | 63 – 118        | 41 – 73          | -            | 74      | 340             |                       |
| AMS 7A     | 49 – 115        | 50 – 67          | 42 – 94      | 64      | 344             |                       |
| AMS 12     | -               | -                | 32 – 83      | 61      | 296             | 500                   |
| AMS 14     | 61 – 119        | 48 – 70          | -            | 70      | 350             |                       |
| AMS 15     | 57 – 102        | 42 – 69          | -            | 69      | 350             |                       |
| AMS 17     | -               | -                | 56 – 73      | 63      | 338             |                       |

#### Table 2.4 Summary of 1-hr TSP Monitoring Results

- 2.3.2 During the reporting period, major dust sources including trial pits excavation, sheet piling and removal works, demolition of existing parapet, mini pile construction works, road reconstruction and maintenance works were observed in the site.
- 2.3.3 No Action / Limit Level exceedance for day time construction noise monitoring was recorded in the reporting period at all monitoring stations. The results are summarized in Table 2.5. Graphical presentation of the monitoring data in the reporting period is presented in Appendix D.