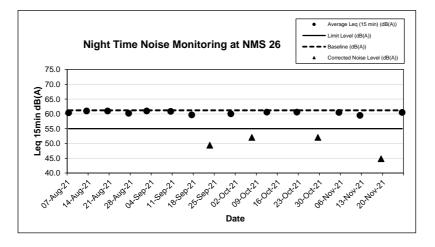

2.3.4 According to the Monthly EM&A reports, no exceedance case was recorded between 2300 and 0700 of the next day during the reporting month. The results are summarized in **Table 2.6.** 

|            | ininary of Night              | Time Noise Imp                | bact monitoring i            | Results (23 | 00 - 0700)   |
|------------|-------------------------------|-------------------------------|------------------------------|-------------|--------------|
| Monitoring | Leq Range                     | e ,dB(A) in Report            | Baseline<br>Level, Leq Limit |             |              |
| Station    | Sep 2021                      | Oct 2021                      | Nov 2021                     | dB(A)       | Level, dB(A) |
| NMS 1      | 56.9 – 59.8                   | 58.1 – 59.9                   | 58.2 – 61.2                  | 61.4        | 55           |
| NMS 2      | 51.1 – 53.2                   | 50.7 – 53.7 <sup>[2]</sup>    | 51.7 – 54.9                  | 49.7        | 55           |
| NMS 3      | 61.6 – 68.6                   | 60.9 – 68.8                   | 61.2 – 64.1                  | 70.9        | 55           |
| NMS 4      | 59.0 – 62.5                   | 60.4 – 61.2                   | 60.0 - 62.3                  | 62.6        | 55           |
| NMS 5A     | 49.8 - 68.0 <sup>[2][3]</sup> | 51.6 – 64.7 <sup>[2][3]</sup> | 51.6 – 67.6 <sup>[2]</sup>   | 67.9        | 55           |
| NMS 6A     | 63.0 – 68.9                   | 63.2 – 71.3                   | 69.7 – 70.7                  | 71.5        | 55           |
| NMS 7      | 46.1 – 58.8 <sup>[2]</sup>    | 45.7 – 54.0 <sup>[2]</sup>    | 47.5 – 58.8 <sup>[2]</sup>   | 59.0        | 55           |

61.2 - 62.8

50.6 - 54.4<sup>[2]</sup>

49.1 - 54.3<sup>[2]</sup>

48.2 - 56.5<sup>[2]</sup>

49.1 - 54.6<sup>[2]</sup>

56.6 - 58.0

54.8 - 59.7

55.3 - 59.2

50.2 - 61.6<sup>[2]</sup>

44.4 - 55.3<sup>[2]</sup>

48.4 - 59.7<sup>[2]</sup>

46.5 - 54.7<sup>[2]</sup>

 $43.4 - 56.0^{[2]}$ 

52.1 - 60. [2]

| Table 2.6 | Summary of Night Time Noise Impact Monitoring Results (230 | 0 - 0700 |
|-----------|------------------------------------------------------------|----------|

| Note: | 1. | Leq (15min) was measured at night-time (2300-0700). |
|-------|----|-----------------------------------------------------|
|-------|----|-----------------------------------------------------|

58.7 - 62.4

50.0 - 54.4<sup>[2]</sup>

50.9 - 54.9

53.8 - 56.1[2]

50.4 - 54.1<sup>[2]</sup>

54.9 - 58.4

 $51.7 - 59.2^{[2]}$ 

54.6 - 59.8

59.4 - 61.2

53.6 - 57.2

47.9 - 57.9[2]

47.9 - 57.3[2]

52.0 - 58.0

49.4 - 61.0<sup>[2]</sup>

2. When the Average Measured Noise Level is greater than Limit Level and baseline level,

Average Construction Noise Level (CNL) will be applied, where

Calculated CNL = 
$$\frac{10 \times \log \left[ \left( \frac{Measured noise level, Leq}{10} \right) - \left( \frac{Baseline noise level}{10} \right) - \left( \frac{10}{10} \right) \right]}{10}$$

- 3. Exceedance due to traffic vehicle noise was observed on 2, 16 and 29 September and 28 October 2021.
- 2.3.5 During the reporting period, other factors such as road traffic along Tai Po Road may affect the monitoring results. Major noise sources including road traffic along Tai Po Road was observed which may affect the monitoring results.
- 2.3.6 According to the onsite observation, no raining was observed and no wind speed over 5 m/s was measured during the noise monitoring.