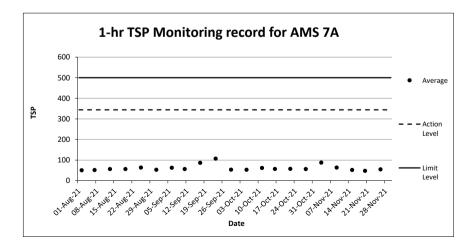

#### 2.3 Results and Observations

2.3.1 No Action and Limit Level exceedance for 24-hr & 1-hr TSP was recorded in the reporting period at all monitoring stations. The monitoring data of 24-hr and 1-hr TSP are summarized in **Table 2.3 and 2.4.** Graphical presentation of the monitoring data in the reporting period is presented in **Appendix D**.

Table 2.3Summary of 24-hr TSP Monitoring Results

|            | Outfinally Of 1 |                  | ning Results |         |                 |                       |
|------------|-----------------|------------------|--------------|---------|-----------------|-----------------------|
| Monitoring | 1-hr TSP (      | µg/m³) in Report | ing Period   | Average | Action<br>Level | Limit<br>Level        |
| Station    | Sep 2021        | Oct 2021         | Nov 2021     | (µg/m³) | $(\mu g/m^3)$   | (µg/ m <sup>3</sup> ) |
| AMS 4A     | -               | -                | 44 – 73      | 61      | 348             |                       |
| AMS 5      | 63 – 118        | 41 – 73          | -            | 74      | 340             |                       |
| AMS 7A     | 49 – 115        | 50 – 67          | 42 – 94      | 64      | 344             |                       |
| AMS 12     | -               | -                | 32 – 83      | 61      | 296             | 500                   |
| AMS 14     | 61 – 119        | 48 – 70          | -            | 70      | 350             |                       |
| AMS 15     | 57 – 102        | 42 – 69          | -            | 69      | 350             |                       |
| AMS 17     | -               | -                | 56 – 73      | 63      | 338             |                       |

#### Table 2.4 Summary of 1-hr TSP Monitoring Results

- 2.3.2 During the reporting period, major dust sources including trial pits excavation, sheet piling and removal works, demolition of existing parapet, mini pile construction works, road reconstruction and maintenance works were observed in the site.
- 2.3.3 No Action / Limit Level exceedance for day time construction noise monitoring was recorded in the reporting period at all monitoring stations. The results are summarized in Table 2.5. Graphical presentation of the monitoring data in the reporting period is presented in Appendix D.