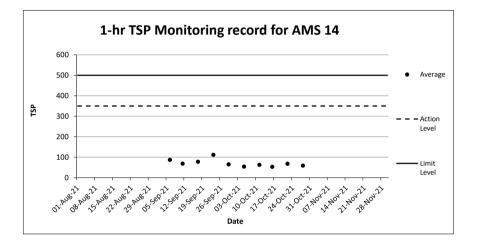

| Monitoring | 24-hr TSP ( |          |          | 24-hr TSP (µg/m³) in Reporting Period |               | Action<br>Level       | Limit<br>Level |
|------------|-------------|----------|----------|---------------------------------------|---------------|-----------------------|----------------|
| Station    | Sep 2021    | Oct 2021 | Nov 2021 | (µg/m³)                               | $(\mu g/m^3)$ | (µg/ m <sup>3</sup> ) |                |
| AMS 4A     | -           | -        | 43 – 59  | 50                                    | 200           |                       |                |
| AMS 5      | 48 – 86     | 40 – 54  | -        | 60                                    | 156           |                       |                |
| AMS 7A     | 46 – 76     | 43 – 48  | 44 – 69  | 52                                    | 171           |                       |                |
| AMS 12     | -           | -        | 40 - 70  | 52                                    | 168           | 260                   |                |
| AMS 14     | 48 – 89     | 45 – 53  | -        | 58                                    | 174           |                       |                |
| AMS 15     | 47 – 81     | 45 – 51  | -        | 57                                    | 172           |                       |                |
| AMS 17     | -           | -        | 48 - 63  | 54                                    | 171           |                       |                |

Table 2.3Summary of 24-hr TSP Monitoring Results

|            | Outfinally Of 1 |                  | ning Results |         |                 |                       |
|------------|-----------------|------------------|--------------|---------|-----------------|-----------------------|
| Monitoring | 1-hr TSP (      | µg/m³) in Report | ing Period   | Average | Action<br>Level | Limit<br>Level        |
| Station    | Sep 2021        | Oct 2021         | Nov 2021     | (µg/m³) | $(\mu g/m^3)$   | (µg/ m <sup>3</sup> ) |
| AMS 4A     | -               | -                | 44 – 73      | 61      | 348             |                       |
| AMS 5      | 63 – 118        | 41 – 73          | -            | 74      | 340             |                       |
| AMS 7A     | 49 – 115        | 50 – 67          | 42 – 94      | 64      | 344             |                       |
| AMS 12     | -               | -                | 32 – 83      | 61      | 296             | 500                   |
| AMS 14     | 61 – 119        | 48 – 70          | -            | 70      | 350             |                       |
| AMS 15     | 57 – 102        | 42 – 69          | -            | 69      | 350             |                       |
| AMS 17     | -               | -                | 56 – 73      | 63      | 338             |                       |

#### Table 2.4 Summary of 1-hr TSP Monitoring Results

- 2.3.2 During the reporting period, major dust sources including trial pits excavation, sheet piling and removal works, demolition of existing parapet, mini pile construction works, road reconstruction and maintenance works were observed in the site.
- 2.3.3 No Action / Limit Level exceedance for day time construction noise monitoring was recorded in the reporting period at all monitoring stations. The results are summarized in Table 2.5. Graphical presentation of the monitoring data in the reporting period is presented in Appendix D.