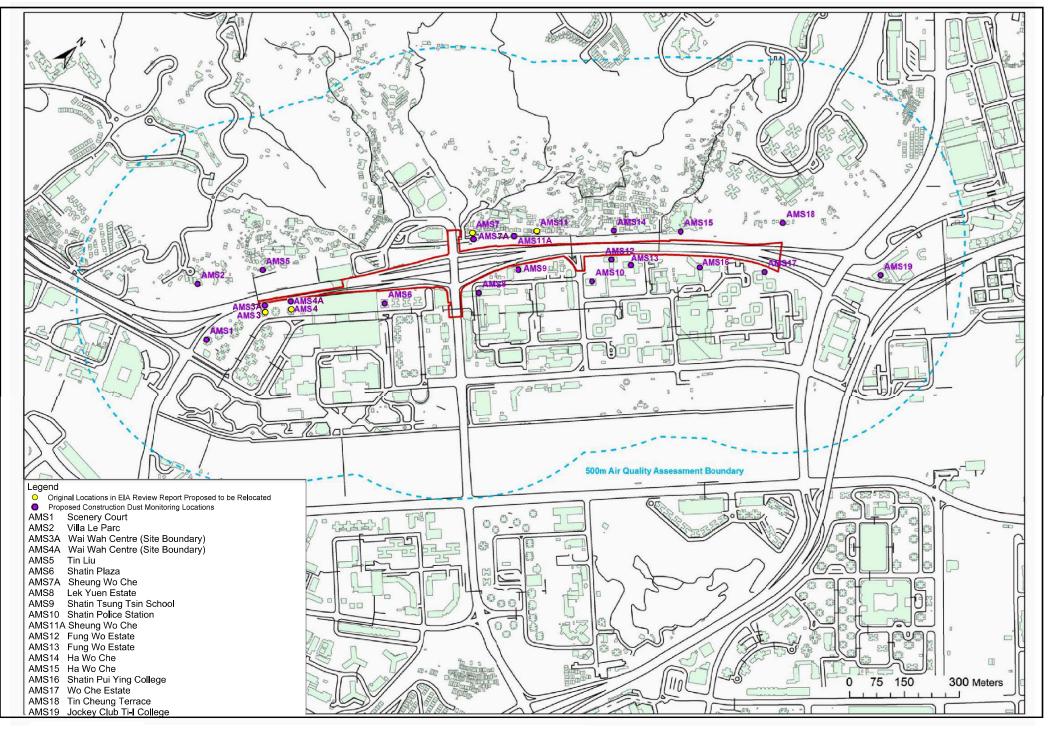

#### 2.2 Monitoring Locations

2.2.1 The Impact Air Monitoring Stations to be monitored should be selected based on the prevailing wind direction and their proximity to the active construction works. The most updated locations are summarized in **Table 2.1** and shown in **Figure 2a**.

| Reporting<br>Period | Monitoring<br>Station | Location                       | Land uses           |
|---------------------|-----------------------|--------------------------------|---------------------|
|                     | AMS 5 Tin Liu         |                                | Residential Village |
| Son 2021            | AMS 7A                | Sheung Wo Che                  | Residential Village |
| Sep 2021            | AMS 14                | Ha Wo Che                      | Residential Village |
|                     | AMS 15                | Ha Wo Che                      | Residential Village |
|                     | AMS 5                 | Tin Liu                        | Residential Village |
| Oct 2021            | AMS 7A                | Sheung Wo Che                  | Residential Village |
| 001 202 1           | AMS 14                | Ha Wo Che                      | Residential Village |
|                     | AMS 15                | Ha Wo Che                      | Residential Village |
|                     | AMS 4A                | Wai Wah Centre (Site Boundary) | Residential         |
| Nov 2021            | AMS 7A                | Sheung Wo Che                  | Residential Village |
| 1100 2021           | AMS 12                | Fung Wo Estate                 | Residential         |
|                     | AMS 17                | Wo Che Estate                  | Residential         |

Table 2.1 Location of Air Quality Monitoring

2.2.2 According to the updated EM&A Manual, 25 noise monitoring locations were included during the noise monitoring. The most updated locations are summarized in **Table 2.2** and shown in **Figure 2b**.