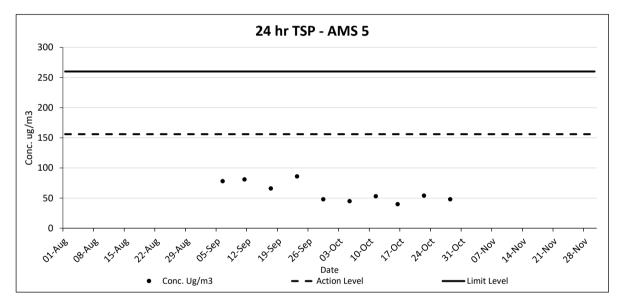

#### 2.3 Results and Observations

2.3.1 No Action and Limit Level exceedance for 24-hr & 1-hr TSP was recorded in the reporting period at all monitoring stations. The monitoring data of 24-hr and 1-hr TSP are summarized in **Table 2.3 and 2.4.** Graphical presentation of the monitoring data in the reporting period is presented in **Appendix D**.

| Monitoring | 24-hr TSP ( |          |          | 24-hr TSP (µg/m³) in Reporting Period |               | Action<br>Level       | Limit<br>Level |
|------------|-------------|----------|----------|---------------------------------------|---------------|-----------------------|----------------|
| Station    | Sep 2021    | Oct 2021 | Nov 2021 | (µg/m³)                               | $(\mu g/m^3)$ | (µg/ m <sup>3</sup> ) |                |
| AMS 4A     | -           | -        | 43 – 59  | 50                                    | 200           |                       |                |
| AMS 5      | 48 – 86     | 40 – 54  | -        | 60                                    | 156           |                       |                |
| AMS 7A     | 46 – 76     | 43 – 48  | 44 – 69  | 52                                    | 171           |                       |                |
| AMS 12     | -           | -        | 40 - 70  | 52                                    | 168           | 260                   |                |
| AMS 14     | 48 – 89     | 45 – 53  | -        | 58                                    | 174           |                       |                |
| AMS 15     | 47 – 81     | 45 – 51  | -        | 57                                    | 172           |                       |                |
| AMS 17     | -           | -        | 48 - 63  | 54                                    | 171           |                       |                |