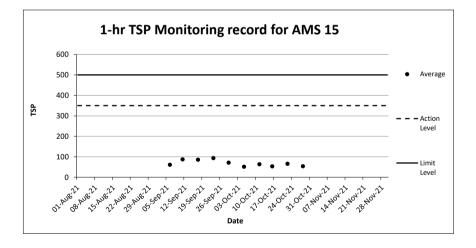

| Monitoring | 24-hr TSP ( |          |          | 24-hr TSP (µg/m³) in Reporting Period |               | Action<br>Level       | Limit<br>Level |
|------------|-------------|----------|----------|---------------------------------------|---------------|-----------------------|----------------|
| Station    | Sep 2021    | Oct 2021 | Nov 2021 | (µg/m³)                               | $(\mu g/m^3)$ | (µg/ m <sup>3</sup> ) |                |
| AMS 4A     | -           | -        | 43 – 59  | 50                                    | 200           |                       |                |
| AMS 5      | 48 – 86     | 40 – 54  | -        | 60                                    | 156           |                       |                |
| AMS 7A     | 46 – 76     | 43 – 48  | 44 – 69  | 52                                    | 171           |                       |                |
| AMS 12     | -           | -        | 40 - 70  | 52                                    | 168           | 260                   |                |
| AMS 14     | 48 – 89     | 45 – 53  | -        | 58                                    | 174           |                       |                |
| AMS 15     | 47 – 81     | 45 – 51  | -        | 57                                    | 172           |                       |                |
| AMS 17     | -           | -        | 48 - 63  | 54                                    | 171           |                       |                |

Table 2.3Summary of 24-hr TSP Monitoring Results

|            | Outfinally Of 1 |                  | ning Results |         |                 |                       |
|------------|-----------------|------------------|--------------|---------|-----------------|-----------------------|
| Monitoring | 1-hr TSP (      | µg/m³) in Report | ing Period   | Average | Action<br>Level | Limit<br>Level        |
| Station    | Sep 2021        | Oct 2021         | Nov 2021     | (µg/m³) | $(\mu g/m^3)$   | (µg/ m <sup>3</sup> ) |
| AMS 4A     | -               | -                | 44 – 73      | 61      | 348             |                       |
| AMS 5      | 63 – 118        | 41 – 73          | -            | 74      | 340             |                       |
| AMS 7A     | 49 – 115        | 50 – 67          | 42 – 94      | 64      | 344             |                       |
| AMS 12     | -               | -                | 32 – 83      | 61      | 296             | 500                   |
| AMS 14     | 61 – 119        | 48 – 70          | -            | 70      | 350             |                       |
| AMS 15     | 57 – 102        | 42 – 69          | -            | 69      | 350             |                       |
| AMS 17     | -               | -                | 56 – 73      | 63      | 338             |                       |

#### Table 2.4 Summary of 1-hr TSP Monitoring Results

- 2.3.2 During the reporting period, major dust sources including trial pits excavation, sheet piling and removal works, demolition of existing parapet, mini pile construction works, road reconstruction and maintenance works were observed in the site.
- 2.3.3 No Action / Limit Level exceedance for day time construction noise monitoring was recorded in the reporting period at all monitoring stations. The results are summarized in Table 2.5. Graphical presentation of the monitoring data in the reporting period is presented in Appendix D.