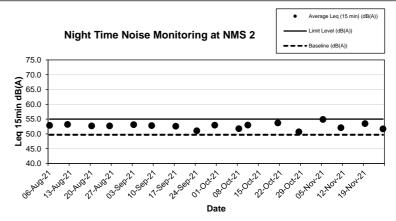

2.3.4 According to the Monthly EM&A reports, no exceedance case was recorded between 2300 and 0700 of the next day during the reporting month. The results are summarized in **Table 2.6.** 

|            | ininary of Night              | Time Noise Imp                | bact monitoring i            | Results (23 | 00 - 0700)   |
|------------|-------------------------------|-------------------------------|------------------------------|-------------|--------------|
| Monitoring | Leq Range                     | e ,dB(A) in Report            | Baseline<br>Level, Leq Limit |             |              |
| Station    | Sep 2021                      | Oct 2021                      | Nov 2021                     | dB(A)       | Level, dB(A) |
| NMS 1      | 56.9 – 59.8                   | 58.1 – 59.9                   | 58.2 – 61.2                  | 61.4        | 55           |
| NMS 2      | 51.1 – 53.2                   | 50.7 – 53.7 <sup>[2]</sup>    | 51.7 – 54.9                  | 49.7        | 55           |
| NMS 3      | 61.6 – 68.6                   | 60.9 – 68.8                   | 61.2 – 64.1                  | 70.9        | 55           |
| NMS 4      | 59.0 – 62.5                   | 60.4 – 61.2                   | 60.0 - 62.3                  | 62.6        | 55           |
| NMS 5A     | 49.8 - 68.0 <sup>[2][3]</sup> | 51.6 – 64.7 <sup>[2][3]</sup> | 51.6 – 67.6 <sup>[2]</sup>   | 67.9        | 55           |
| NMS 6A     | 63.0 – 68.9                   | 63.2 – 71.3                   | 69.7 – 70.7                  | 71.5        | 55           |
| NMS 7      | 46.1 – 58.8 <sup>[2]</sup>    | 45.7 – 54.0 <sup>[2]</sup>    | 47.5 – 58.8 <sup>[2]</sup>   | 59.0        | 55           |

61.2 - 62.8

50.6 - 54.4<sup>[2]</sup>

49.1 - 54.3<sup>[2]</sup>

48.2 - 56.5<sup>[2]</sup>

49.1 - 54.6<sup>[2]</sup>

56.6 - 58.0

54.8 - 59.7

55.3 - 59.2

50.2 - 61.6<sup>[2]</sup>

44.4 - 55.3<sup>[2]</sup>

48.4 - 59.7<sup>[2]</sup>

46.5 - 54.7<sup>[2]</sup>

 $43.4 - 56.0^{[2]}$ 

52.1 - 60. [2]

| Table 2.6 | Summary of Night Time Noise Impact Monitoring Results (230 | 0 - 0700 |
|-----------|------------------------------------------------------------|----------|

| Note: | 1. | Leq (15min) was measured at night-time (2300-0700). |
|-------|----|-----------------------------------------------------|
|-------|----|-----------------------------------------------------|

58.7 - 62.4

50.0 - 54.4<sup>[2]</sup>

50.9 - 54.9

53.8 - 56.1[2]

50.4 - 54.1<sup>[2]</sup>

54.9 - 58.4

 $51.7 - 59.2^{[2]}$ 

54.6 - 59.8

59.4 - 61.2

53.6 - 57.2

47.9 - 57.9[2]

47.9 - 57.3[2]

52.0 - 58.0

49.4 - 61.0<sup>[2]</sup>

2. When the Average Measured Noise Level is greater than Limit Level and baseline level,

Average Construction Noise Level (CNL) will be applied, where

Calculated CNL = 
$$\frac{10 \times \log \left[ \left( \frac{Measured noise level, Leq}{10} \right) - \left( \frac{Baseline noise level}{10} \right) - \left( \frac{10}{10} \right) \right]}{10}$$

- 3. Exceedance due to traffic vehicle noise was observed on 2, 16 and 29 September and 28 October 2021.
- 2.3.5 During the reporting period, other factors such as road traffic along Tai Po Road may affect the monitoring results. Major noise sources including road traffic along Tai Po Road was observed which may affect the monitoring results.
- 2.3.6 According to the onsite observation, no raining was observed and no wind speed over 5 m/s was measured during the noise monitoring.