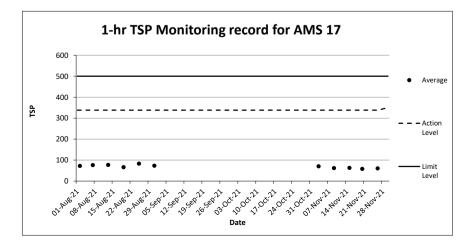

| Monitoring | 24-hr TSP ( |          |          | 24-hr TSP (µg/m³) in Reporting Period |               | Action<br>Level       | Limit<br>Level |
|------------|-------------|----------|----------|---------------------------------------|---------------|-----------------------|----------------|
| Station    | Sep 2021    | Oct 2021 | Nov 2021 | (µg/m³)                               | $(\mu g/m^3)$ | (µg/ m <sup>3</sup> ) |                |
| AMS 4A     | -           | -        | 43 – 59  | 50                                    | 200           |                       |                |
| AMS 5      | 48 – 86     | 40 – 54  | -        | 60                                    | 156           |                       |                |
| AMS 7A     | 46 – 76     | 43 – 48  | 44 – 69  | 52                                    | 171           |                       |                |
| AMS 12     | -           | -        | 40 - 70  | 52                                    | 168           | 260                   |                |
| AMS 14     | 48 – 89     | 45 – 53  | -        | 58                                    | 174           |                       |                |
| AMS 15     | 47 – 81     | 45 – 51  | -        | 57                                    | 172           |                       |                |
| AMS 17     | -           | -        | 48 - 63  | 54                                    | 171           |                       |                |

Table 2.3Summary of 24-hr TSP Monitoring Results

|            | Outfinally Of 1 |                  | ning Results |         |                 |                       |
|------------|-----------------|------------------|--------------|---------|-----------------|-----------------------|
| Monitoring | 1-hr TSP (      | µg/m³) in Report | ing Period   | Average | Action<br>Level | Limit<br>Level        |
| Station    | Sep 2021        | Oct 2021         | Nov 2021     | (µg/m³) | $(\mu g/m^3)$   | (µg/ m <sup>3</sup> ) |
| AMS 4A     | -               | -                | 44 – 73      | 61      | 348             |                       |
| AMS 5      | 63 – 118        | 41 – 73          | -            | 74      | 340             |                       |
| AMS 7A     | 49 – 115        | 50 – 67          | 42 – 94      | 64      | 344             |                       |
| AMS 12     | -               | -                | 32 – 83      | 61      | 296             | 500                   |
| AMS 14     | 61 – 119        | 48 – 70          | -            | 70      | 350             |                       |
| AMS 15     | 57 – 102        | 42 – 69          | -            | 69      | 350             |                       |
| AMS 17     | -               | -                | 56 – 73      | 63      | 338             |                       |

#### Table 2.4 Summary of 1-hr TSP Monitoring Results

- 2.3.2 During the reporting period, major dust sources including trial pits excavation, sheet piling and removal works, demolition of existing parapet, mini pile construction works, road reconstruction and maintenance works were observed in the site.
- 2.3.3 No Action / Limit Level exceedance for day time construction noise monitoring was recorded in the reporting period at all monitoring stations. The results are summarized in Table 2.5. Graphical presentation of the monitoring data in the reporting period is presented in Appendix D.