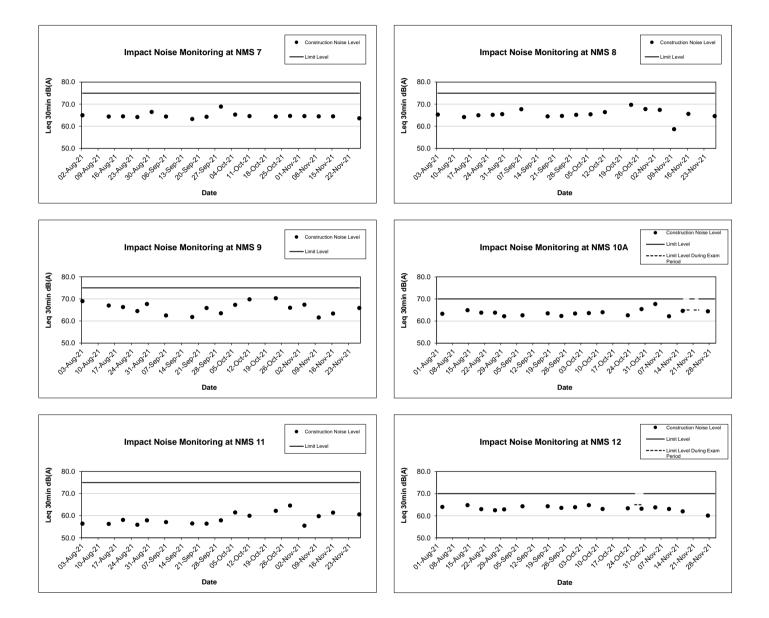

#### Table 2.4 Summary of 1-hr TSP Monitoring Results

- 2.3.2 During the reporting period, major dust sources including trial pits excavation, sheet piling and removal works, demolition of existing parapet, mini pile construction works, road reconstruction and maintenance works were observed in the site.
- 2.3.3 No Action / Limit Level exceedance for day time construction noise monitoring was recorded in the reporting period at all monitoring stations. The results are summarized in Table 2.5. Graphical presentation of the monitoring data in the reporting period is presented in Appendix D.

| Table 2.5  | Summary of Day Tin                                         | ne Noise Impact Moni | toring Results |                           |  |
|------------|------------------------------------------------------------|----------------------|----------------|---------------------------|--|
| Monitoring | Leq <sub>(30min)</sub> Range ,dB(A)<br>in Reporting Period |                      |                |                           |  |
| Station    | September 2021                                             | October 2021         | November 2021  | Level,<br>dB(A)           |  |
| NMS1       | 63.6 - 67.0                                                | 63.9 - 67.3          | 62.9 - 64.6    | 75                        |  |
| NMS2       | 53.9 - 54.9                                                | 53.3 - 54.2          | 51.6 – 54.4    | 75                        |  |
| NMS3       | 65.6 - 68.7                                                | 67.9 - 68.2          | 67.7 – 68.2    | 75                        |  |
| NMS4       | 63.4 - 65.6                                                | 64.8 - 65.5          | 64.0 - 66.2    | 75                        |  |
| NMS5A      | 69.1 – 71.8                                                | 69.3 - 70.0          | 69.0 – 71.0    | 75                        |  |
| NMS6A      | 72.9 – 74.0                                                | 71.3 – 73.3          | 70.6 – 73.4    | 75                        |  |
| NMS7       | 63.3 - 68.9                                                | 64.4 - 65.3          | 63.6 – 64.6    | 75                        |  |
| NMS8       | 64.5 - 67.7                                                | 65.4 - 69.7          | 58.7 – 67.4    | 75                        |  |
| NMS9       | 61.8 - 65.9                                                | 66.0 - 70.3          | 61.6 – 67.4    | 75                        |  |
| NMS10A     | 62.3 - 63.5                                                | 62.6 - 65.4          | 62.2 – 67.7    | 65 & 70 <sup>[2][3]</sup> |  |
| NMS11      | 56.4 - 57.9                                                | 60.0 - 64.6          | 55.5–61.4      | 75                        |  |
| NMS12      | 63.6 - 64.3                                                | 63.1 – 64.8          | 60.1 – 63.8    | 65 & 70 <sup>[2][4]</sup> |  |
| NMS13      | 59.9 - 62.2                                                | 59.0 - 66.8          | 58.3 – 63.2    | 75                        |  |
| NMS14      | 61.8 - 64.8                                                | 61.6 - 64.0          | 57.8 – 62.7    | 75                        |  |
| NMS15      | 58.4 - 64.0                                                | 59.0 - 62.5          | 57.8 – 62.3    | 75                        |  |
| NMS16      | 62.7 - 63.8                                                | 61.0 - 63.0          | 61.0 – 64.4    | 75                        |  |
| NMS17      | 60.0 - 62.3                                                | 61.8 - 64.8          | 58.6 – 62.9    | 65 & 70 <sup>[2][5]</sup> |  |
| NMS18      | 60.2 - 63.4                                                | 59.1 – 61.8          | 57.1 – 63.5    | 75                        |  |
| NMS19      | 64.2 - 66.6                                                | 63.1 – 67.9          | 57.4 – 66.0    | 75                        |  |
| NMS20      | 60.2 - 64.4                                                | 61.1 – 66.8          | 60.1 – 63.7    | 75                        |  |
| NMS23      | 62.5 – 67.1                                                | 64.7 – 66.9          | 65.1 – 66.2    | 75                        |  |
| NMS24      | 64.1 – 68.1                                                | 63.0 - 68.9          | 60.4 - 67.3    | 75                        |  |
| NMS25A     | 59.3 - 66.5                                                | 58.9 – 70.4          | 63.7 – 66.1    | 75                        |  |
| NMS26      | 68.6 - 70.7                                                | 63.5 – 72.4          | 68.4 – 71.2    | 75                        |  |
| NMS27      | 64.2 - 66.0                                                | 63.7 – 65.4          | 62.7 – 64.8    | 65 & 70 <sup>[2][6]</sup> |  |

#### Table 0 F many of Day Time Naise Impact Manitering Decults

Note: 1. Leq (30min) was measured at day-time (0700-1900) on normal weekdays.

70 dB (A) for schools and 65 dB (A) for schools during examination period. School calendar of 2. NMS 10Á, NMS12, NMS 17 and NMS 27 are provided in the monthly report for reference.

The limit level was 65 dB (A) for Shatin Tsung Tsin School (NMS 10) during 17 - 19, 22 - 23 3. November 2021.

The limit level was 65 dB (A) for SKH Holy Spirit Primary School (NMS 12) during 26 - 29 4. October 2021.

5. The limit level was 65 dB (A) for Shatin Pui Ying College (NMS 17) during 25 - 29 October 2021.

The limit level was 65 dB (A) for Jockey Club TI-I College (NMS 27) during 11 - 18 November 6. 2021.

| <b>FUGRO TECHNICAL</b>    | SERVICES LIMITED          |
|---------------------------|---------------------------|
| Fugro Development Centre, | Tel : +852 2450 8233      |
| 5 Lok Yi Street, Tai Lam, | Fax : +852 2450 6138      |
| Tuen Mun, N.T.,           | E-mail : matlab@fugro.com |
| Hong Kong.                | Website : www.fugro.com   |