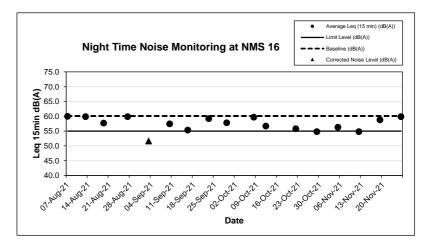

2.3.4 According to the Monthly EM&A reports, no exceedance case was recorded between 2300 and 0700 of the next day during the reporting month. The results are summarized in **Table 2.6.** 

|            | ininary of Night              | Time Noise Imp                | bact monitoring i            | Results (23 | 00 - 0700)   |
|------------|-------------------------------|-------------------------------|------------------------------|-------------|--------------|
| Monitoring | Leq Range                     | e ,dB(A) in Report            | Baseline<br>Level, Leq Limit |             |              |
| Station    | Sep 2021                      | Oct 2021                      | Nov 2021                     | dB(A)       | Level, dB(A) |
| NMS 1      | 56.9 – 59.8                   | 58.1 – 59.9                   | 58.2 – 61.2                  | 61.4        | 55           |
| NMS 2      | 51.1 – 53.2                   | 50.7 – 53.7 <sup>[2]</sup>    | 51.7 – 54.9                  | 49.7        | 55           |
| NMS 3      | 61.6 – 68.6                   | 60.9 – 68.8                   | 61.2 – 64.1                  | 70.9        | 55           |
| NMS 4      | 59.0 – 62.5                   | 60.4 – 61.2                   | 60.0 - 62.3                  | 62.6        | 55           |
| NMS 5A     | 49.8 - 68.0 <sup>[2][3]</sup> | 51.6 – 64.7 <sup>[2][3]</sup> | 51.6 – 67.6 <sup>[2]</sup>   | 67.9        | 55           |
| NMS 6A     | 63.0 – 68.9                   | 63.2 – 71.3                   | 69.7 – 70.7                  | 71.5        | 55           |
| NMS 7      | 46.1 – 58.8 <sup>[2]</sup>    | 45.7 – 54.0 <sup>[2]</sup>    | 47.5 – 58.8 <sup>[2]</sup>   | 59.0        | 55           |

Calculated CNL = 
$$\frac{10 \times \log \left[ \left( \frac{Measured noise level, Leq}{10} \right) - \left( \frac{Baseline noise level}{10} \right) - \left( \frac{10}{10} \right) \right]}{10}$$

- 3. Exceedance due to traffic vehicle noise was observed on 2, 16 and 29 September and 28 October 2021.
- 2.3.5 During the reporting period, other factors such as road traffic along Tai Po Road may affect the monitoring results. Major noise sources including road traffic along Tai Po Road was observed which may affect the monitoring results.
- 2.3.6 According to the onsite observation, no raining was observed and no wind speed over 5 m/s was measured during the noise monitoring.