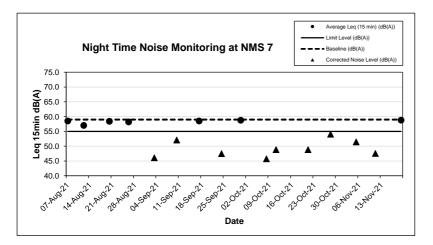

2.3.4 According to the Monthly EM&A reports, no exceedance case was recorded between 2300 and 0700 of the next day during the reporting month. The results are summarized in **Table 2.6.** 

|            | ininary of Night              | Time Noise Imp                | bact monitoring i            | Results (23 | 00 - 0700)   |
|------------|-------------------------------|-------------------------------|------------------------------|-------------|--------------|
| Monitoring | Leq Range                     | e ,dB(A) in Report            | Baseline<br>Level, Leq Limit |             |              |
| Station    | Sep 2021                      | Oct 2021                      | Nov 2021                     | dB(A)       | Level, dB(A) |
| NMS 1      | 56.9 – 59.8                   | 58.1 – 59.9                   | 58.2 – 61.2                  | 61.4        | 55           |
| NMS 2      | 51.1 – 53.2                   | 50.7 – 53.7 <sup>[2]</sup>    | 51.7 – 54.9                  | 49.7        | 55           |
| NMS 3      | 61.6 – 68.6                   | 60.9 – 68.8                   | 61.2 – 64.1                  | 70.9        | 55           |
| NMS 4      | 59.0 – 62.5                   | 60.4 – 61.2                   | 60.0 - 62.3                  | 62.6        | 55           |
| NMS 5A     | 49.8 - 68.0 <sup>[2][3]</sup> | 51.6 – 64.7 <sup>[2][3]</sup> | 51.6 – 67.6 <sup>[2]</sup>   | 67.9        | 55           |
| NMS 6A     | 63.0 – 68.9                   | 63.2 – 71.3                   | 69.7 – 70.7                  | 71.5        | 55           |
| NMS 7      | 46.1 – 58.8 <sup>[2]</sup>    | 45.7 – 54.0 <sup>[2]</sup>    | 47.5 – 58.8 <sup>[2]</sup>   | 59.0        | 55           |

Calculated CNL = 
$$\frac{10 \times \log \left[ \left( \frac{Measured noise level, Leq}{10} \right) - \left( \frac{Baseline noise level}{10} \right) - \left( \frac{10}{10} \right) \right]}{10}$$

- 3. Exceedance due to traffic vehicle noise was observed on 2, 16 and 29 September and 28 October 2021.
- 2.3.5 During the reporting period, other factors such as road traffic along Tai Po Road may affect the monitoring results. Major noise sources including road traffic along Tai Po Road was observed which may affect the monitoring results.
- 2.3.6 According to the onsite observation, no raining was observed and no wind speed over 5 m/s was measured during the noise monitoring.