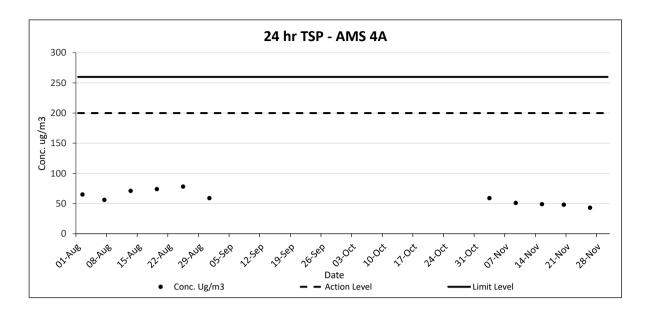

#### 2.3 Results and Observations

2.3.1 No Action and Limit Level exceedance for 24-hr & 1-hr TSP was recorded in the reporting period at all monitoring stations. The monitoring data of 24-hr and 1-hr TSP are summarized in **Table 2.3 and 2.4.** Graphical presentation of the monitoring data in the reporting period is presented in **Appendix D**.

| Monitoring | 24-hr TSP ( |          |          | 24-hr TSP (µg/m³) in Reporting Period |               | Action<br>Level       | Limit<br>Level |
|------------|-------------|----------|----------|---------------------------------------|---------------|-----------------------|----------------|
| Station    | Sep 2021    | Oct 2021 | Nov 2021 | (µg/m³)                               | $(\mu g/m^3)$ | (µg/ m <sup>3</sup> ) |                |
| AMS 4A     | -           | -        | 43 – 59  | 50                                    | 200           |                       |                |
| AMS 5      | 48 – 86     | 40 – 54  | -        | 60                                    | 156           |                       |                |
| AMS 7A     | 46 – 76     | 43 – 48  | 44 – 69  | 52                                    | 171           |                       |                |
| AMS 12     | -           | -        | 40 - 70  | 52                                    | 168           | 260                   |                |
| AMS 14     | 48 – 89     | 45 – 53  | -        | 58                                    | 174           |                       |                |
| AMS 15     | 47 – 81     | 45 – 51  | -        | 57                                    | 172           |                       |                |
| AMS 17     | -           | -        | 48 - 63  | 54                                    | 171           |                       |                |