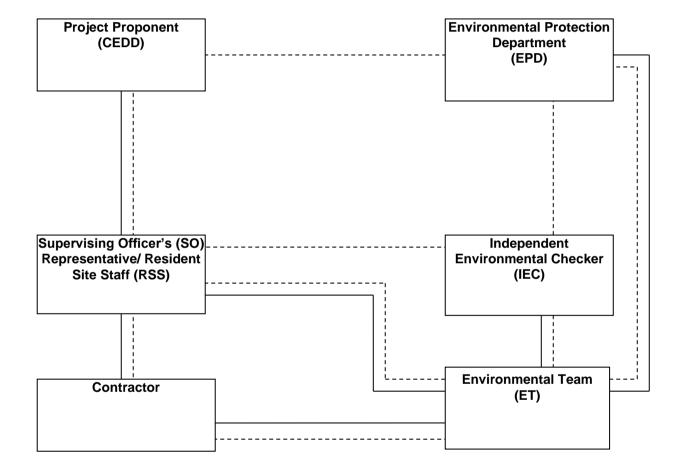

#### 1.2 **Project Organization**

- 1.2.1 The project proponent was the Civil Engineering and Development Department, HKSAR (CEDD). AECOM Asia Co. Ltd. (AECOM) was commissioned by CEDD as the Engineer for the Project. Acuity Sustainability Consulting Limited Nature & Technologies (HK) Limited Joint Venture was commissioned as the Independent Environmental Checker (IEC). China railway China Railway First Group Zhen Hua Engineering Joint Venture (CCZJV) was appointed as the main contractor for the construction works under the contract NE/2017/05. Fugro Technical Services Limited (FTS) was appointed as the Environmental Team (ET) by CEDD to implement the EM&A programme for the Project.
- 1.2.2 The organization structure is shown in **Appendix B**. The key personnel contact names and numbers for the Project are summarized in **Table 1.1**.

| Party                                                                                                      | Position                                | Name              | Telephone |
|------------------------------------------------------------------------------------------------------------|-----------------------------------------|-------------------|-----------|
| Project Proponent (CEDD)                                                                                   | Senior Engineer                         | Mr. Joseph Yan    | 3152 3470 |
| Engineer's Representative<br>(AECOM)                                                                       | Chief Resident<br>Engineer              | Mr. Albert Yu     | 2276 0618 |
| IEC<br>(Acuity Sustainability Consulting<br>Limited – Nature & Technologies<br>(HK) Limited Joint Venture) | Independent<br>Environmental<br>Checker | Mr. Kevin Li      | 9779 2247 |
| Main Contractor (CCZJV)                                                                                    | Site Agent                              | Mr. Anthony Poon  | 9811 5135 |
|                                                                                                            | Environmental Officer                   | Ms. Kimberly Wong | 5222 4603 |
| ET (FTS)                                                                                                   | Environmental Team<br>Leader            | Mr. David Hung    | 3565 4371 |