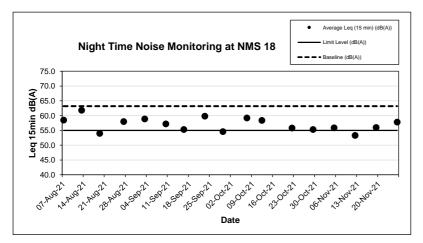

2.3.4 According to the Monthly EM&A reports, no exceedance case was recorded between 2300 and 0700 of the next day during the reporting month. The results are summarized in **Table 2.6.** 

|            | ininary of Night              | Time Noise Imp                | bact monitoring i            | Results (23 | 00 - 0700)   |
|------------|-------------------------------|-------------------------------|------------------------------|-------------|--------------|
| Monitoring | Leq Range                     | e ,dB(A) in Report            | Baseline<br>Level, Leq Limit |             |              |
| Station    | Sep 2021                      | Oct 2021                      | Nov 2021                     | dB(A)       | Level, dB(A) |
| NMS 1      | 56.9 – 59.8                   | 58.1 – 59.9                   | 58.2 – 61.2                  | 61.4        | 55           |
| NMS 2      | 51.1 – 53.2                   | 50.7 – 53.7 <sup>[2]</sup>    | 51.7 – 54.9                  | 49.7        | 55           |
| NMS 3      | 61.6 – 68.6                   | 60.9 – 68.8                   | 61.2 – 64.1                  | 70.9        | 55           |
| NMS 4      | 59.0 – 62.5                   | 60.4 – 61.2                   | 60.0 - 62.3                  | 62.6        | 55           |
| NMS 5A     | 49.8 - 68.0 <sup>[2][3]</sup> | 51.6 – 64.7 <sup>[2][3]</sup> | 51.6 – 67.6 <sup>[2]</sup>   | 67.9        | 55           |
| NMS 6A     | 63.0 – 68.9                   | 63.2 – 71.3                   | 69.7 – 70.7                  | 71.5        | 55           |
| NMS 7      | 46.1 – 58.8 <sup>[2]</sup>    | 45.7 – 54.0 <sup>[2]</sup>    | 47.5 – 58.8 <sup>[2]</sup>   | 59.0        | 55           |

61.2 - 62.8

50.6 - 54.4<sup>[2]</sup>

49.1 - 54.3<sup>[2]</sup>

48.2 - 56.5<sup>[2]</sup>

49.1 - 54.6<sup>[2]</sup>

56.6 - 58.0

54.8 - 59.7

55.3 - 59.2

50.2 - 61.6<sup>[2]</sup>

44.4 - 55.3<sup>[2]</sup>

48.4 - 59.7<sup>[2]</sup>

46.5 - 54.7<sup>[2]</sup>

 $43.4 - 56.0^{[2]}$ 

52.1 - 60. [2]

| Table 2.6 | Summary of Night Time Noise Impact Monitoring Results (230 | 0 - 0700 |
|-----------|------------------------------------------------------------|----------|

| Note: | 1. | Leq (15min) was measured at night-time (2300-0700). |
|-------|----|-----------------------------------------------------|
|-------|----|-----------------------------------------------------|

58.7 - 62.4

50.0 - 54.4<sup>[2]</sup>

50.9 - 54.9

53.8 - 56.1[2]

50.4 - 54.1<sup>[2]</sup>

54.9 - 58.4

 $51.7 - 59.2^{[2]}$ 

54.6 - 59.8

59.4 - 61.2

53.6 - 57.2

47.9 - 57.9[2]

47.9 - 57.3[2]

52.0 - 58.0

49.4 - 61.0<sup>[2]</sup>

2. When the Average Measured Noise Level is greater than Limit Level and baseline level,

Average Construction Noise Level (CNL) will be applied, where

Calculated CNL = 
$$\frac{10 \times \log \left[ \left( \frac{Measured noise level, Leq}{10} \right) - \left( \frac{Baseline noise level}{10} \right) - \left( \frac{10}{10} \right) \right]}{10}$$

- 3. Exceedance due to traffic vehicle noise was observed on 2, 16 and 29 September and 28 October 2021.
- 2.3.5 During the reporting period, other factors such as road traffic along Tai Po Road may affect the monitoring results. Major noise sources including road traffic along Tai Po Road was observed which may affect the monitoring results.
- 2.3.6 According to the onsite observation, no raining was observed and no wind speed over 5 m/s was measured during the noise monitoring.