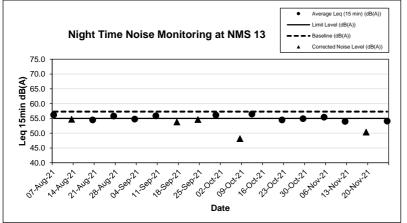

2.3.4 According to the Monthly EM&A reports, no exceedance case was recorded between 2300 and 0700 of the next day during the reporting month. The results are summarized in **Table 2.6.** 

|            | ininary of Night              | Time Noise Imp                | bact monitoring i            | Results (23 | 00 - 0700)   |
|------------|-------------------------------|-------------------------------|------------------------------|-------------|--------------|
| Monitoring | Leq Range                     | e ,dB(A) in Report            | Baseline<br>Level, Leq Limit |             |              |
| Station    | Sep 2021                      | Oct 2021                      | Nov 2021                     | dB(A)       | Level, dB(A) |
| NMS 1      | 56.9 – 59.8                   | 58.1 – 59.9                   | 58.2 – 61.2                  | 61.4        | 55           |
| NMS 2      | 51.1 – 53.2                   | 50.7 – 53.7 <sup>[2]</sup>    | 51.7 – 54.9                  | 49.7        | 55           |
| NMS 3      | 61.6 – 68.6                   | 60.9 – 68.8                   | 61.2 – 64.1                  | 70.9        | 55           |
| NMS 4      | 59.0 – 62.5                   | 60.4 – 61.2                   | 60.0 - 62.3                  | 62.6        | 55           |
| NMS 5A     | 49.8 - 68.0 <sup>[2][3]</sup> | 51.6 – 64.7 <sup>[2][3]</sup> | 51.6 – 67.6 <sup>[2]</sup>   | 67.9        | 55           |
| NMS 6A     | 63.0 – 68.9                   | 63.2 – 71.3                   | 69.7 – 70.7                  | 71.5        | 55           |
| NMS 7      | 46.1 – 58.8 <sup>[2]</sup>    | 45.7 – 54.0 <sup>[2]</sup>    | 47.5 – 58.8 <sup>[2]</sup>   | 59.0        | 55           |

Calculated CNL = 
$$\frac{10 \times \log \left[ \left( \frac{Measured noise level, Leq}{10} \right) - \left( \frac{Baseline noise level}{10} \right) - \left( \frac{10}{10} \right) \right]}{10}$$

- 3. Exceedance due to traffic vehicle noise was observed on 2, 16 and 29 September and 28 October 2021.
- 2.3.5 During the reporting period, other factors such as road traffic along Tai Po Road may affect the monitoring results. Major noise sources including road traffic along Tai Po Road was observed which may affect the monitoring results.
- 2.3.6 According to the onsite observation, no raining was observed and no wind speed over 5 m/s was measured during the noise monitoring.