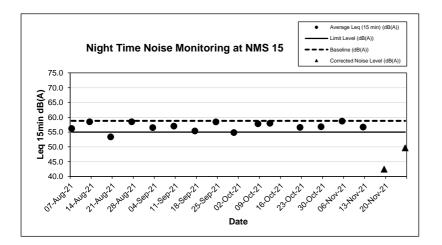

2.3.4 According to the Monthly EM&A reports, no exceedance case was recorded between 2300 and 0700 of the next day during the reporting month. The results are summarized in **Table 2.6.** 

|            | ininary of Night              | Time Noise Imp                | bact monitoring i            | Results (23 | 00 - 0700)   |
|------------|-------------------------------|-------------------------------|------------------------------|-------------|--------------|
| Monitoring | Leq Range                     | e ,dB(A) in Report            | Baseline<br>Level, Leq Limit |             |              |
| Station    | Sep 2021                      | Oct 2021                      | Nov 2021                     | dB(A)       | Level, dB(A) |
| NMS 1      | 56.9 – 59.8                   | 58.1 – 59.9                   | 58.2 – 61.2                  | 61.4        | 55           |
| NMS 2      | 51.1 – 53.2                   | 50.7 – 53.7 <sup>[2]</sup>    | 51.7 – 54.9                  | 49.7        | 55           |
| NMS 3      | 61.6 – 68.6                   | 60.9 – 68.8                   | 61.2 – 64.1                  | 70.9        | 55           |
| NMS 4      | 59.0 – 62.5                   | 60.4 – 61.2                   | 60.0 - 62.3                  | 62.6        | 55           |
| NMS 5A     | 49.8 - 68.0 <sup>[2][3]</sup> | 51.6 – 64.7 <sup>[2][3]</sup> | 51.6 – 67.6 <sup>[2]</sup>   | 67.9        | 55           |
| NMS 6A     | 63.0 – 68.9                   | 63.2 – 71.3                   | 69.7 – 70.7                  | 71.5        | 55           |
| NMS 7      | 46.1 – 58.8 <sup>[2]</sup>    | 45.7 – 54.0 <sup>[2]</sup>    | 47.5 – 58.8 <sup>[2]</sup>   | 59.0        | 55           |

Calculated CNL = 
$$\frac{10 \times \log \left[ \left( \frac{Measured noise level, Leq}{10} \right) - \left( \frac{Baseline noise level}{10} \right) - \left( \frac{10}{10} \right) \right]}{10}$$

- 3. Exceedance due to traffic vehicle noise was observed on 2, 16 and 29 September and 28 October 2021.
- 2.3.5 During the reporting period, other factors such as road traffic along Tai Po Road may affect the monitoring results. Major noise sources including road traffic along Tai Po Road was observed which may affect the monitoring results.
- 2.3.6 According to the onsite observation, no raining was observed and no wind speed over 5 m/s was measured during the noise monitoring.