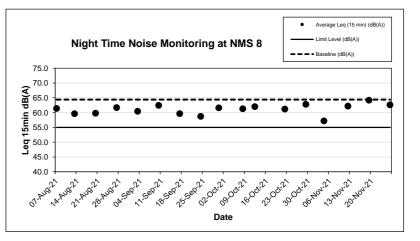

2.3.4 According to the Monthly EM&A reports, no exceedance case was recorded between 2300 and 0700 of the next day during the reporting month. The results are summarized in **Table 2.6.** 

|            | ininary of Night              | Time Noise Imp                | bact monitoring i            | Results (23 | 00 - 0700)   |
|------------|-------------------------------|-------------------------------|------------------------------|-------------|--------------|
| Monitoring | Leq Range                     | e ,dB(A) in Report            | Baseline<br>Level, Leq Limit |             |              |
| Station    | Sep 2021                      | Oct 2021                      | Nov 2021                     | dB(A)       | Level, dB(A) |
| NMS 1      | 56.9 – 59.8                   | 58.1 – 59.9                   | 58.2 – 61.2                  | 61.4        | 55           |
| NMS 2      | 51.1 – 53.2                   | 50.7 – 53.7 <sup>[2]</sup>    | 51.7 – 54.9                  | 49.7        | 55           |
| NMS 3      | 61.6 – 68.6                   | 60.9 – 68.8                   | 61.2 – 64.1                  | 70.9        | 55           |
| NMS 4      | 59.0 – 62.5                   | 60.4 – 61.2                   | 60.0 - 62.3                  | 62.6        | 55           |
| NMS 5A     | 49.8 - 68.0 <sup>[2][3]</sup> | 51.6 – 64.7 <sup>[2][3]</sup> | 51.6 – 67.6 <sup>[2]</sup>   | 67.9        | 55           |
| NMS 6A     | 63.0 – 68.9                   | 63.2 – 71.3                   | 69.7 – 70.7                  | 71.5        | 55           |
| NMS 7      | 46.1 – 58.8 <sup>[2]</sup>    | 45.7 – 54.0 <sup>[2]</sup>    | 47.5 – 58.8 <sup>[2]</sup>   | 59.0        | 55           |

Calculated CNL = 
$$\frac{10 \times \log \left[ \left( \frac{Measured noise level, Leq}{10} \right) - \left( \frac{Baseline noise level}{10} \right) - \left( \frac{10}{10} \right) \right]}{10}$$

- 3. Exceedance due to traffic vehicle noise was observed on 2, 16 and 29 September and 28 October 2021.
- 2.3.5 During the reporting period, other factors such as road traffic along Tai Po Road may affect the monitoring results. Major noise sources including road traffic along Tai Po Road was observed which may affect the monitoring results.
- 2.3.6 According to the onsite observation, no raining was observed and no wind speed over 5 m/s was measured during the noise monitoring.