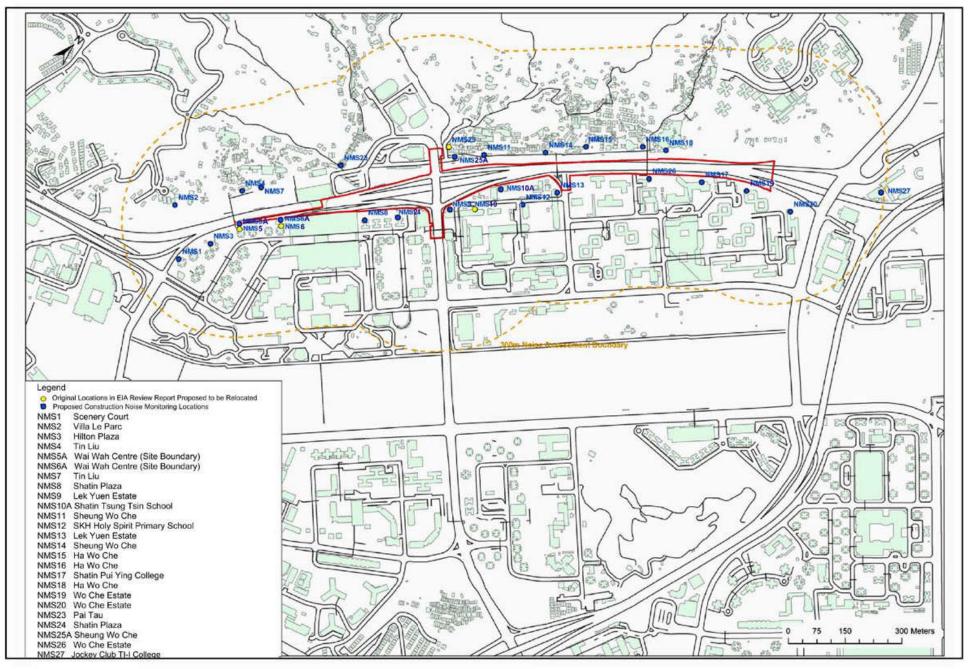

#### 2.2 Monitoring Locations

2.2.1 The Impact Air Monitoring Stations to be monitored should be selected based on the prevailing wind direction and their proximity to the active construction works. The most updated locations are summarized in **Table 2.1** and shown in **Figure 2a**.

Table 2.1 Location of Air Quality Monitoring

2.2.2 According to the updated EM&A Manual, 25 noise monitoring locations were included during the noise monitoring. The most updated locations are summarized in **Table 2.2** and shown in **Figure 2b**.

Fugro Development Centre, 5 Lok Yi Street, Tai Lam, Tuen Mun, N.T., Hong Kong. Tel : +852 2450 8233 Fax : +852 2450 6138 E-mail : matlab@fugro.com Website : www.fugro.com

|                       | Location of Noise Monitoring Stati |                     |                        |
|-----------------------|------------------------------------|---------------------|------------------------|
| Monitoring<br>Station | Location                           | Land Uses           | Type of<br>Measurement |
| NMS1                  | Scenery Court                      | Residential         | Façade                 |
| NMS2                  | Villa Le Parc                      | Residential         | Façade                 |
| NMS3                  | Hilton Plaza                       | Residential         | Façade                 |
| NMS4                  | Tin Liu                            | Residential Village | Façade                 |
| NMS5A                 | Wai Wah Centre (Site Boundary)     | Residential         | Façade                 |
| NMS6A                 | Wai Wah Centre (Site Boundary)     | Residential         | Façade                 |
| NMS7                  | Tin Liu                            | Residential Village | Façade                 |
| NMS8                  | Shatin Plaza                       | Residential         | Façade                 |
| NMS9                  | Lek Yuen Estate                    | Residential         | Façade                 |
| NMS10A                | Shatin Tsung Tsin School           | School              | Façade                 |
| NMS11                 | Sheung Wo Che                      | Residential Village | Façade                 |
| NMS12                 | SKH Holy Spirit Primary School     | School              | Façade                 |
| NMS13                 | Lek Yuen Estate                    | Residential         | Façade                 |
| NMS14                 | Sheung Wo Che                      | Residential Village | Façade                 |
| NMS15                 | Ha Wo Che                          | Residential Village | Façade                 |
| NMS16                 | Ha Wo Che                          | Residential Village | Façade                 |
| NMS17                 | Shatin Pui Ying College            | School              | Façade                 |
| NMS18                 | Ha Wo Che                          | Residential Village | Façade                 |
| NMS19                 | Wo Che Estate                      | Residential         | Façade                 |
| NMS20                 | Wo Che Estate                      | Residential         | Façade                 |
| NMS23                 | Pai Tau                            | Residential Village | Façade                 |
| NMS24                 | Shatin Plaza                       | Residential         | Façade                 |
| NMS25A                | Sheung Wo Che                      | Residential Village | Façade                 |
| NMS26                 | Wo Che Estate                      | Residential         | Façade                 |
| NMS27                 | Jockey Club Ti-I College           | School              | Façade                 |