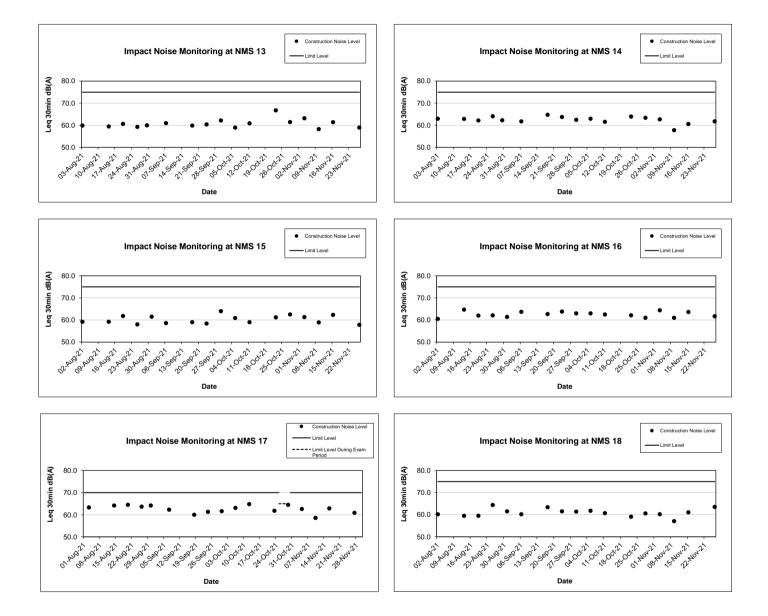

#### Table 2.4 Summary of 1-hr TSP Monitoring Results

- 2.3.2 During the reporting period, major dust sources including trial pits excavation, sheet piling and removal works, demolition of existing parapet, mini pile construction works, road reconstruction and maintenance works were observed in the site.
- 2.3.3 No Action / Limit Level exceedance for day time construction noise monitoring was recorded in the reporting period at all monitoring stations. The results are summarized in Table 2.5. Graphical presentation of the monitoring data in the reporting period is presented in Appendix D.

| Table 2.5  | Summary of Day Tin                                         | ne Noise Impact Moni | toring Results |                           |  |
|------------|------------------------------------------------------------|----------------------|----------------|---------------------------|--|
| Monitoring | Leq <sub>(30min)</sub> Range ,dB(A)<br>in Reporting Period |                      |                |                           |  |
| Station    | September 2021                                             | October 2021         | November 2021  | Level,<br>dB(A)           |  |
| NMS1       | 63.6 - 67.0                                                | 63.9 - 67.3          | 62.9 - 64.6    | 75                        |  |
| NMS2       | 53.9 - 54.9                                                | 53.3 - 54.2          | 51.6 – 54.4    | 75                        |  |
| NMS3       | 65.6 - 68.7                                                | 67.9 - 68.2          | 67.7 – 68.2    | 75                        |  |
| NMS4       | 63.4 - 65.6                                                | 64.8 - 65.5          | 64.0 - 66.2    | 75                        |  |
| NMS5A      | 69.1 – 71.8                                                | 69.3 - 70.0          | 69.0 – 71.0    | 75                        |  |
| NMS6A      | 72.9 – 74.0                                                | 71.3 – 73.3          | 70.6 – 73.4    | 75                        |  |
| NMS7       | 63.3 - 68.9                                                | 64.4 - 65.3          | 63.6 – 64.6    | 75                        |  |
| NMS8       | 64.5 - 67.7                                                | 65.4 - 69.7          | 58.7 – 67.4    | 75                        |  |
| NMS9       | 61.8 - 65.9                                                | 66.0 - 70.3          | 61.6 – 67.4    | 75                        |  |
| NMS10A     | 62.3 - 63.5                                                | 62.6 - 65.4          | 62.2 – 67.7    | 65 & 70 <sup>[2][3]</sup> |  |
| NMS11      | 56.4 - 57.9                                                | 60.0 - 64.6          | 55.5–61.4      | 75                        |  |
| NMS12      | 63.6 - 64.3                                                | 63.1 – 64.8          | 60.1 – 63.8    | 65 & 70 <sup>[2][4]</sup> |  |
| NMS13      | 59.9 - 62.2                                                | 59.0 - 66.8          | 58.3 – 63.2    | 75                        |  |
| NMS14      | 61.8 - 64.8                                                | 61.6 - 64.0          | 57.8 – 62.7    | 75                        |  |
| NMS15      | 58.4 - 64.0                                                | 59.0 - 62.5          | 57.8 – 62.3    | 75                        |  |
| NMS16      | 62.7 - 63.8                                                | 61.0 - 63.0          | 61.0 – 64.4    | 75                        |  |
| NMS17      | 60.0 - 62.3                                                | 61.8 - 64.8          | 58.6 – 62.9    | 65 & 70 <sup>[2][5]</sup> |  |
| NMS18      | 60.2 - 63.4                                                | 59.1 – 61.8          | 57.1 – 63.5    | 75                        |  |
| NMS19      | 64.2 - 66.6                                                | 63.1 – 67.9          | 57.4 – 66.0    | 75                        |  |
| NMS20      | 60.2 - 64.4                                                | 61.1 – 66.8          | 60.1 – 63.7    | 75                        |  |
| NMS23      | 62.5 – 67.1                                                | 64.7 – 66.9          | 65.1 – 66.2    | 75                        |  |
| NMS24      | 64.1 – 68.1                                                | 63.0 - 68.9          | 60.4 - 67.3    | 75                        |  |
| NMS25A     | 59.3 - 66.5                                                | 58.9 – 70.4          | 63.7 – 66.1    | 75                        |  |
| NMS26      | 68.6 - 70.7                                                | 63.5 – 72.4          | 68.4 – 71.2    | 75                        |  |
| NMS27      | 64.2 - 66.0                                                | 63.7 – 65.4          | 62.7 – 64.8    | 65 & 70 <sup>[2][6]</sup> |  |

#### Table 0 F many of Day Time Naise Impact Manitering Decults

Note: 1. Leq (30min) was measured at day-time (0700-1900) on normal weekdays.

70 dB (A) for schools and 65 dB (A) for schools during examination period. School calendar of 2. NMS 10Á, NMS12, NMS 17 and NMS 27 are provided in the monthly report for reference.

The limit level was 65 dB (A) for Shatin Tsung Tsin School (NMS 10) during 17 - 19, 22 - 23 3. November 2021.

The limit level was 65 dB (A) for SKH Holy Spirit Primary School (NMS 12) during 26 - 29 4. October 2021.

5. The limit level was 65 dB (A) for Shatin Pui Ying College (NMS 17) during 25 - 29 October 2021.

The limit level was 65 dB (A) for Jockey Club TI-I College (NMS 27) during 11 - 18 November 6. 2021.

| <b>FUGRO TECHNICAL</b>    | SERVICES LIMITED          |
|---------------------------|---------------------------|
| Fugro Development Centre, | Tel : +852 2450 8233      |
| 5 Lok Yi Street, Tai Lam, | Fax : +852 2450 6138      |
| Tuen Mun, N.T.,           | E-mail : matlab@fugro.com |
| Hong Kong.                | Website : www.fugro.com   |