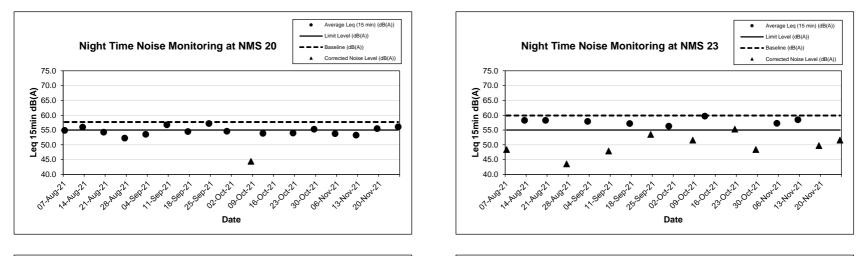

2.3.4 According to the Monthly EM&A reports, no exceedance case was recorded between 2300 and 0700 of the next day during the reporting month. The results are summarized in **Table 2.6.** 

|            | ininary of Night              | Time Noise Imp                | bact monitoring i            | Results (23 | 00 - 0700)   |
|------------|-------------------------------|-------------------------------|------------------------------|-------------|--------------|
| Monitoring | Leq Range                     | e ,dB(A) in Report            | Baseline<br>Level, Leq Limit |             |              |
| Station    | Sep 2021                      | Oct 2021                      | Nov 2021                     | dB(A)       | Level, dB(A) |
| NMS 1      | 56.9 – 59.8                   | 58.1 – 59.9                   | 58.2 – 61.2                  | 61.4        | 55           |
| NMS 2      | 51.1 – 53.2                   | 50.7 – 53.7 <sup>[2]</sup>    | 51.7 – 54.9                  | 49.7        | 55           |
| NMS 3      | 61.6 – 68.6                   | 60.9 – 68.8                   | 61.2 – 64.1                  | 70.9        | 55           |
| NMS 4      | 59.0 – 62.5                   | 60.4 – 61.2                   | 60.0 - 62.3                  | 62.6        | 55           |
| NMS 5A     | 49.8 - 68.0 <sup>[2][3]</sup> | 51.6 – 64.7 <sup>[2][3]</sup> | 51.6 – 67.6 <sup>[2]</sup>   | 67.9        | 55           |
| NMS 6A     | 63.0 – 68.9                   | 63.2 – 71.3                   | 69.7 – 70.7                  | 71.5        | 55           |
| NMS 7      | 46.1 – 58.8 <sup>[2]</sup>    | 45.7 – 54.0 <sup>[2]</sup>    | 47.5 – 58.8 <sup>[2]</sup>   | 59.0        | 55           |

61.2 - 62.8

50.6 - 54.4<sup>[2]</sup>

49.1 - 54.3<sup>[2]</sup>

48.2 - 56.5<sup>[2]</sup>

49.1 - 54.6<sup>[2]</sup>

56.6 - 58.0

54.8 - 59.7

55.3 - 59.2

50.2 - 61.6<sup>[2]</sup>

44.4 - 55.3<sup>[2]</sup>

48.4 - 59.7<sup>[2]</sup>

46.5 - 54.7<sup>[2]</sup>

 $43.4 - 56.0^{[2]}$ 

52.1 - 60. [2]

| Table 2.6 | Summary of Night Time Noise Impact Monitoring Results (230 | 0 - 0700 |
|-----------|------------------------------------------------------------|----------|

| Note: | 1. | Leq (15min) was measured at night-time (2300-0700). |
|-------|----|-----------------------------------------------------|
|-------|----|-----------------------------------------------------|

58.7 - 62.4

50.0 - 54.4<sup>[2]</sup>

50.9 - 54.9

53.8 - 56.1[2]

50.4 - 54.1<sup>[2]</sup>

54.9 - 58.4

 $51.7 - 59.2^{[2]}$ 

54.6 - 59.8

59.4 - 61.2

53.6 - 57.2

47.9 - 57.9[2]

47.9 - 57.3[2]

52.0 - 58.0

49.4 - 61.0<sup>[2]</sup>

2. When the Average Measured Noise Level is greater than Limit Level and baseline level,

Average Construction Noise Level (CNL) will be applied, where

Calculated CNL = 
$$\frac{10 \times \log \left[ \left( \frac{Measured noise level, Leq}{10} \right) - \left( \frac{Baseline noise level}{10} \right) - \left( \frac{10}{10} \right) \right]}{10}$$

- 3. Exceedance due to traffic vehicle noise was observed on 2, 16 and 29 September and 28 October 2021.
- 2.3.5 During the reporting period, other factors such as road traffic along Tai Po Road may affect the monitoring results. Major noise sources including road traffic along Tai Po Road was observed which may affect the monitoring results.
- 2.3.6 According to the onsite observation, no raining was observed and no wind speed over 5 m/s was measured during the noise monitoring.