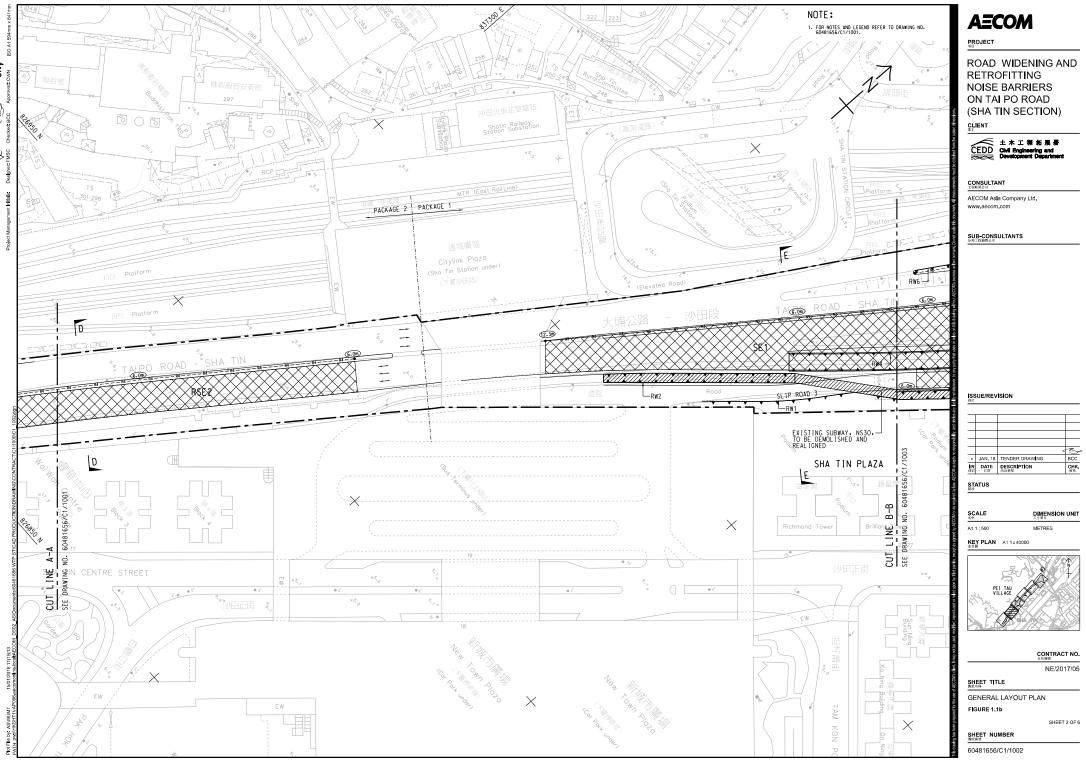

#### 1.1 Background

- 1.1.1 Contract No. NE/2017/05 Road Widening and Retrofitting Noise Barriers on Tai Po Road (Sha Tin Section) (TPR-ST) (hereafter referred as "the Contract"), is the Works Contract involved the construction of road widening and retrofitting noise barriers on TPR-ST.
- 1.1.2 The Works of road widening on TPR-ST is classified as a designated project (DP) under the Part I of Schedule 2 of the Environmental Impact Assessment Ordinance (EIAO) (Cap. 499). The scale and scope of DP is classified as below:
  - Widening and reconstruction of an approximate 1.2 km long of the existing Tai Po Road (Sha Tin Section) from dual 2-lane to dual 3-lane carriageway; and improvement of the existing Sha Tin Rural Committee Road and its junctions.
- 1.1.3 The Environmental Monitoring and Audit (EM&A) programme under this Contract is governed by the Environmental Permit (EP) (EP No: EP-463/2013/B) and the updated EM&A Manual (Reference No.: 0064/18/ED/0122D). The Works to be executed under this Contract and corresponding EPs include but not be limited to the following main items:
  - (i) Road widening works of TPR-ST:
    - (a) widening of TPR-ST of about 1.1 kilometres between Sha Tin Rural Committee Road (STRCR) and Fo Tan Road from dual two-lane to dual three-lane;
    - (b) modification to the existing diamond interchange at TPR-ST / STRCR (STRCR Interchange);
    - (c) provision of two pedestrian lifts, re-provision of staircase and cycle track ramp at the modified STRCR Interchange;
    - (d) modification of existing cycle track subway no. NS30 near Sha Tin Plaza;
    - (e) modification of the existing footbridge no. NF40 across TPR-ST near Wo Che Street;
    - (f) modification of the existing footbridge no. NF66 near Fung Wo Lane;
    - (g) installation of noise mitigation measures between Citylink Plaza and Mei Wo House of Wo Che Estate;
    - (h) associated drainage works, waterworks, street lighting works and traffic control and surveillance system (TCSS).
  - (ii) Retrofitting of noise barriers along TPR-ST:
    - (a) western section between Citylink Plaza and Scenery Court;
    - (b) eastern section between Mei Wo House of Wo Che Estate and Fo Tan Road; and
    - (c) associated drainage works, waterworks and street lighting works.
  - (iii) Associated street furniture, road marking, traffic signs, directional signs, services and utilities, and
  - (iv) Associated landscaping works.
- 1.1.4 The location and boundary of the site is shown in **Figure 1**.
- 1.1.5 This quarterly EM&A report is required under EP-463/2013/B Condition 3.4. It is to report the results and findings of the EM&A programme required in the updated EM&A Manual.