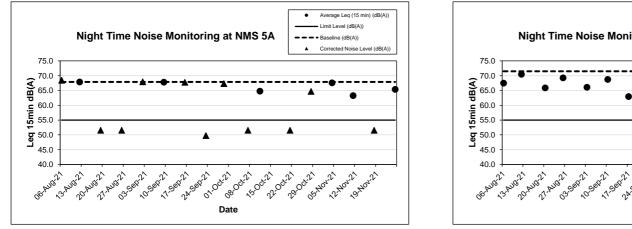

2.3.4 According to the Monthly EM&A reports, no exceedance case was recorded between 2300 and 0700 of the next day during the reporting month. The results are summarized in **Table 2.6.** 

|            | ininary of Night              | Time Noise Imp                | bact monitoring i            | Results (23 | 00 - 0700)   |
|------------|-------------------------------|-------------------------------|------------------------------|-------------|--------------|
| Monitoring | Leq Range                     | e ,dB(A) in Report            | Baseline<br>Level, Leq Limit |             |              |
| Station    | Sep 2021                      | Oct 2021                      | Nov 2021                     | dB(A)       | Level, dB(A) |
| NMS 1      | 56.9 – 59.8                   | 58.1 – 59.9                   | 58.2 – 61.2                  | 61.4        | 55           |
| NMS 2      | 51.1 – 53.2                   | 50.7 – 53.7 <sup>[2]</sup>    | 51.7 – 54.9                  | 49.7        | 55           |
| NMS 3      | 61.6 – 68.6                   | 60.9 – 68.8                   | 61.2 – 64.1                  | 70.9        | 55           |
| NMS 4      | 59.0 – 62.5                   | 60.4 – 61.2                   | 60.0 - 62.3                  | 62.6        | 55           |
| NMS 5A     | 49.8 - 68.0 <sup>[2][3]</sup> | 51.6 – 64.7 <sup>[2][3]</sup> | 51.6 – 67.6 <sup>[2]</sup>   | 67.9        | 55           |
| NMS 6A     | 63.0 – 68.9                   | 63.2 – 71.3                   | 69.7 – 70.7                  | 71.5        | 55           |
| NMS 7      | 46.1 – 58.8 <sup>[2]</sup>    | 45.7 – 54.0 <sup>[2]</sup>    | 47.5 – 58.8 <sup>[2]</sup>   | 59.0        | 55           |

61.2 - 62.8

50.6 - 54.4<sup>[2]</sup>

49.1 - 54.3<sup>[2]</sup>

48.2 - 56.5<sup>[2]</sup>

49.1 - 54.6<sup>[2]</sup>

56.6 - 58.0

54.8 - 59.7

55.3 - 59.2

50.2 - 61.6<sup>[2]</sup>

44.4 - 55.3<sup>[2]</sup>

48.4 - 59.7<sup>[2]</sup>

46.5 - 54.7<sup>[2]</sup>

 $43.4 - 56.0^{[2]}$ 

52.1 - 60. [2]

| Table 2.6 | Summary of Night Time Noise Impact Monitoring Results (230 | 0 - 0700 |
|-----------|------------------------------------------------------------|----------|

| Note: | 1. | Leq (15min) was measured at night-time (2300-0700). |
|-------|----|-----------------------------------------------------|
|-------|----|-----------------------------------------------------|

58.7 - 62.4

50.0 - 54.4<sup>[2]</sup>

50.9 - 54.9

53.8 - 56.1[2]

50.4 - 54.1<sup>[2]</sup>

54.9 - 58.4

 $51.7 - 59.2^{[2]}$ 

54.6 - 59.8

59.4 - 61.2

53.6 - 57.2

47.9 - 57.9[2]

47.9 - 57.3[2]

52.0 - 58.0

49.4 - 61.0<sup>[2]</sup>

2. When the Average Measured Noise Level is greater than Limit Level and baseline level,

Average Construction Noise Level (CNL) will be applied, where

Calculated CNL = 
$$\frac{10 \times \log \left[ \left( \frac{Measured noise level, Leq}{10} \right) - \left( \frac{Baseline noise level}{10} \right) - \left( \frac{10}{10} \right) \right]}{10}$$

- 3. Exceedance due to traffic vehicle noise was observed on 2, 16 and 29 September and 28 October 2021.
- 2.3.5 During the reporting period, other factors such as road traffic along Tai Po Road may affect the monitoring results. Major noise sources including road traffic along Tai Po Road was observed which may affect the monitoring results.
- 2.3.6 According to the onsite observation, no raining was observed and no wind speed over 5 m/s was measured during the noise monitoring.