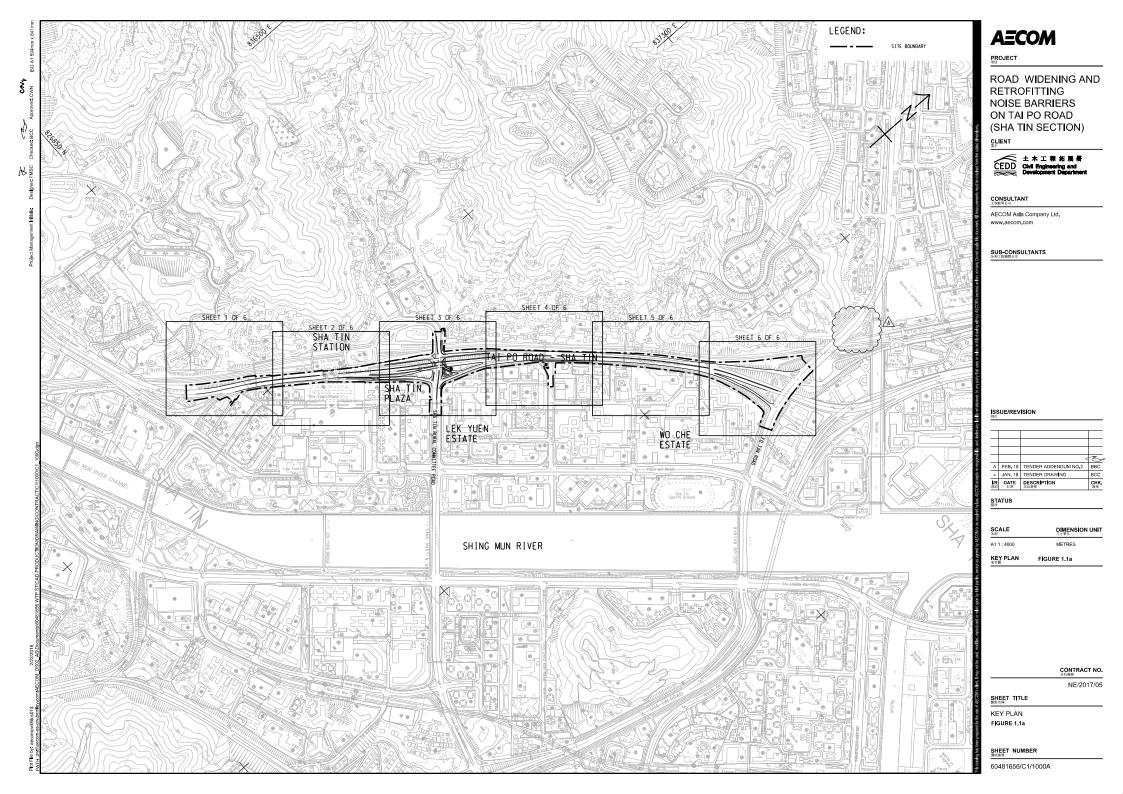

#### 1.1 Background

- 1.1.1 Contract No. NE/2017/05 Road Widening and Retrofitting Noise Barriers on Tai Po Road (Sha Tin Section) (TPR-ST) (hereafter referred as "the Contract"), is the Works Contract involved the construction of road widening and retrofitting noise barriers on TPR-ST.
- 1.1.2 The Works of road widening on TPR-ST is classified as a designated project (DP) under the Part I of Schedule 2 of the Environmental Impact Assessment Ordinance (EIAO) (Cap. 499). The scale and scope of DP is classified as below:
  - Widening and reconstruction of an approximate 1.2 km long of the existing Tai Po Road (Sha Tin Section) from dual 2-lane to dual 3-lane carriageway; and improvement of the existing Sha Tin Rural Committee Road and its junctions.
- 1.1.3 The Environmental Monitoring and Audit (EM&A) programme under this Contract is governed by the Environmental Permit (EP) (EP No: EP-463/2013/B) and the updated EM&A Manual (Reference No.: 0064/18/ED/0122D). The Works to be executed under this Contract and corresponding EPs include but not be limited to the following main items:
  - (i) Road widening works of TPR-ST:
    - (a) widening of TPR-ST of about 1.1 kilometres between Sha Tin Rural Committee Road (STRCR) and Fo Tan Road from dual two-lane to dual three-lane;
    - (b) modification to the existing diamond interchange at TPR-ST / STRCR (STRCR Interchange);
    - (c) provision of two pedestrian lifts, re-provision of staircase and cycle track ramp at the modified STRCR Interchange;
    - (d) modification of existing cycle track subway no. NS30 near Sha Tin Plaza;
    - (e) modification of the existing footbridge no. NF40 across TPR-ST near Wo Che Street;
    - (f) modification of the existing footbridge no. NF66 near Fung Wo Lane;
    - (g) installation of noise mitigation measures between Citylink Plaza and Mei Wo House of Wo Che Estate;
    - (h) associated drainage works, waterworks, street lighting works and traffic control and surveillance system (TCSS).
  - (ii) Retrofitting of noise barriers along TPR-ST:
    - (a) western section between Citylink Plaza and Scenery Court;
    - (b) eastern section between Mei Wo House of Wo Che Estate and Fo Tan Road; and
    - (c) associated drainage works, waterworks and street lighting works.
  - (iii) Associated street furniture, road marking, traffic signs, directional signs, services and utilities, and
  - (iv) Associated landscaping works.
- 1.1.4 The location and boundary of the site is shown in **Figure 1**.
- 1.1.5 This quarterly EM&A report is required under EP-463/2013/B Condition 3.4. It is to report the results and findings of the EM&A programme required in the updated EM&A Manual.

1.1.6 This is the 12<sup>th</sup> quarterly EM&A Report which summarized the impact monitoring results and audit findings for the construction of the road widening and retrofitting noise barriers on Tai Po Road (Sha Tin Section) (TPR-ST) (hereafter referred as "the Project") within the period between 1 September 2021 and 30 November 2021.