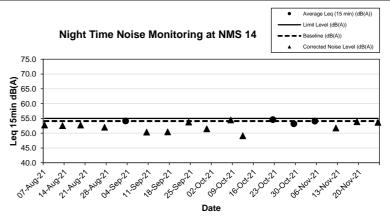

2.3.4 According to the Monthly EM&A reports, no exceedance case was recorded between 2300 and 0700 of the next day during the reporting month. The results are summarized in **Table 2.6.** 

|            | ininary of Night              | Time Noise Imp                | bact monitoring i            | Results (23 | 00 - 0700)   |
|------------|-------------------------------|-------------------------------|------------------------------|-------------|--------------|
| Monitoring | Leq Range                     | e ,dB(A) in Report            | Baseline<br>Level, Leq Limit |             |              |
| Station    | Sep 2021                      | Oct 2021                      | Nov 2021                     | dB(A)       | Level, dB(A) |
| NMS 1      | 56.9 – 59.8                   | 58.1 – 59.9                   | 58.2 – 61.2                  | 61.4        | 55           |
| NMS 2      | 51.1 – 53.2                   | 50.7 – 53.7 <sup>[2]</sup>    | 51.7 – 54.9                  | 49.7        | 55           |
| NMS 3      | 61.6 – 68.6                   | 60.9 – 68.8                   | 61.2 – 64.1                  | 70.9        | 55           |
| NMS 4      | 59.0 – 62.5                   | 60.4 – 61.2                   | 60.0 - 62.3                  | 62.6        | 55           |
| NMS 5A     | 49.8 - 68.0 <sup>[2][3]</sup> | 51.6 – 64.7 <sup>[2][3]</sup> | 51.6 – 67.6 <sup>[2]</sup>   | 67.9        | 55           |
| NMS 6A     | 63.0 – 68.9                   | 63.2 – 71.3                   | 69.7 – 70.7                  | 71.5        | 55           |
| NMS 7      | 46.1 – 58.8 <sup>[2]</sup>    | 45.7 – 54.0 <sup>[2]</sup>    | 47.5 – 58.8 <sup>[2]</sup>   | 59.0        | 55           |

Calculated CNL = 
$$\frac{10 \times \log \left[ \left( \frac{Measured noise level, Leq}{10} \right) - \left( \frac{Baseline noise level}{10} \right) - \left( \frac{10}{10} \right) \right]}{10}$$

- 3. Exceedance due to traffic vehicle noise was observed on 2, 16 and 29 September and 28 October 2021.
- 2.3.5 During the reporting period, other factors such as road traffic along Tai Po Road may affect the monitoring results. Major noise sources including road traffic along Tai Po Road was observed which may affect the monitoring results.
- 2.3.6 According to the onsite observation, no raining was observed and no wind speed over 5 m/s was measured during the noise monitoring.