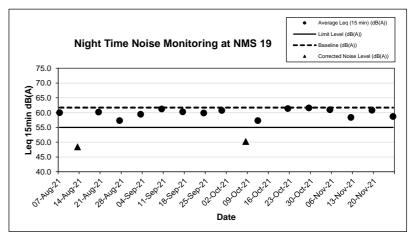

2.3.4 According to the Monthly EM&A reports, no exceedance case was recorded between 2300 and 0700 of the next day during the reporting month. The results are summarized in **Table 2.6.** 

|            | ininary of Night              | Time Noise Imp                | bact monitoring i            | Results (23 | 00 - 0700)   |
|------------|-------------------------------|-------------------------------|------------------------------|-------------|--------------|
| Monitoring | Leq Range                     | e ,dB(A) in Report            | Baseline<br>Level, Leq Limit |             |              |
| Station    | Sep 2021                      | Oct 2021                      | Nov 2021                     | dB(A)       | Level, dB(A) |
| NMS 1      | 56.9 – 59.8                   | 58.1 – 59.9                   | 58.2 – 61.2                  | 61.4        | 55           |
| NMS 2      | 51.1 – 53.2                   | 50.7 – 53.7 <sup>[2]</sup>    | 51.7 – 54.9                  | 49.7        | 55           |
| NMS 3      | 61.6 – 68.6                   | 60.9 – 68.8                   | 61.2 – 64.1                  | 70.9        | 55           |
| NMS 4      | 59.0 – 62.5                   | 60.4 – 61.2                   | 60.0 - 62.3                  | 62.6        | 55           |
| NMS 5A     | 49.8 - 68.0 <sup>[2][3]</sup> | 51.6 – 64.7 <sup>[2][3]</sup> | 51.6 – 67.6 <sup>[2]</sup>   | 67.9        | 55           |
| NMS 6A     | 63.0 – 68.9                   | 63.2 – 71.3                   | 69.7 – 70.7                  | 71.5        | 55           |
| NMS 7      | 46.1 – 58.8 <sup>[2]</sup>    | 45.7 – 54.0 <sup>[2]</sup>    | 47.5 – 58.8 <sup>[2]</sup>   | 59.0        | 55           |

61.2 - 62.8

50.6 - 54.4<sup>[2]</sup>

49.1 - 54.3<sup>[2]</sup>

48.2 - 56.5<sup>[2]</sup>

49.1 - 54.6<sup>[2]</sup>

56.6 - 58.0

54.8 - 59.7

55.3 - 59.2

50.2 - 61.6<sup>[2]</sup>

44.4 - 55.3<sup>[2]</sup>

48.4 - 59.7<sup>[2]</sup>

46.5 - 54.7<sup>[2]</sup>

 $43.4 - 56.0^{[2]}$ 

52.1 - 60. [2]

| Table 2.6 | Summary of Night Time Noise Impact Monitoring Results (230 | 0 - 0700 |
|-----------|------------------------------------------------------------|----------|

| Note: | 1. | Leq (15min) was measured at night-time (2300-0700). |
|-------|----|-----------------------------------------------------|
|-------|----|-----------------------------------------------------|

58.7 - 62.4

50.0 - 54.4<sup>[2]</sup>

50.9 - 54.9

53.8 - 56.1[2]

50.4 - 54.1<sup>[2]</sup>

54.9 - 58.4

 $51.7 - 59.2^{[2]}$ 

54.6 - 59.8

59.4 - 61.2

53.6 - 57.2

47.9 - 57.9[2]

47.9 - 57.3[2]

52.0 - 58.0

49.4 - 61.0<sup>[2]</sup>

2. When the Average Measured Noise Level is greater than Limit Level and baseline level,

Average Construction Noise Level (CNL) will be applied, where

Calculated CNL = 
$$\frac{10 \times \log \left[ \left( \frac{Measured noise level, Leq}{10} \right) - \left( \frac{Baseline noise level}{10} \right) - \left( \frac{10}{10} \right) \right]}{10}$$

- 3. Exceedance due to traffic vehicle noise was observed on 2, 16 and 29 September and 28 October 2021.
- 2.3.5 During the reporting period, other factors such as road traffic along Tai Po Road may affect the monitoring results. Major noise sources including road traffic along Tai Po Road was observed which may affect the monitoring results.
- 2.3.6 According to the onsite observation, no raining was observed and no wind speed over 5 m/s was measured during the noise monitoring.