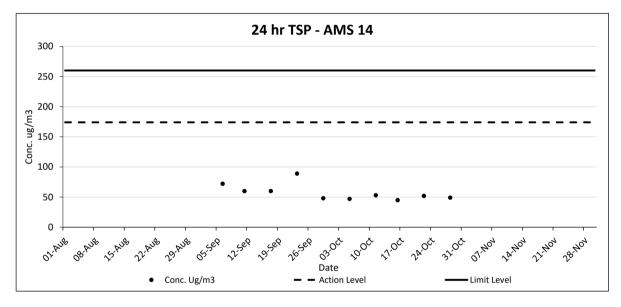

| Monitoring | 24-hr TSP ( |          |          | 24-hr TSP (µg/m³) in Reporting Period |               | Action<br>Level       | Limit<br>Level |
|------------|-------------|----------|----------|---------------------------------------|---------------|-----------------------|----------------|
| Station    | Sep 2021    | Oct 2021 | Nov 2021 | (µg/m³)                               | $(\mu g/m^3)$ | (µg/ m <sup>3</sup> ) |                |
| AMS 4A     | -           | -        | 43 – 59  | 50                                    | 200           |                       |                |
| AMS 5      | 48 – 86     | 40 – 54  | -        | 60                                    | 156           |                       |                |
| AMS 7A     | 46 – 76     | 43 – 48  | 44 – 69  | 52                                    | 171           |                       |                |
| AMS 12     | -           | -        | 40 - 70  | 52                                    | 168           | 260                   |                |
| AMS 14     | 48 – 89     | 45 – 53  | -        | 58                                    | 174           |                       |                |
| AMS 15     | 47 – 81     | 45 – 51  | -        | 57                                    | 172           |                       |                |
| AMS 17     | -           | -        | 48 - 63  | 54                                    | 171           |                       |                |

Table 2.3Summary of 24-hr TSP Monitoring Results

|            | Outfinally Of 1 |                  | ning Results |         |                 |                       |
|------------|-----------------|------------------|--------------|---------|-----------------|-----------------------|
| Monitoring | 1-hr TSP (      | µg/m³) in Report | ing Period   | Average | Action<br>Level | Limit<br>Level        |
| Station    | Sep 2021        | Oct 2021         | Nov 2021     | (µg/m³) | $(\mu g/m^3)$   | (µg/ m <sup>3</sup> ) |
| AMS 4A     | -               | -                | 44 – 73      | 61      | 348             |                       |
| AMS 5      | 63 – 118        | 41 – 73          | -            | 74      | 340             |                       |
| AMS 7A     | 49 – 115        | 50 – 67          | 42 – 94      | 64      | 344             |                       |
| AMS 12     | -               | -                | 32 – 83      | 61      | 296             | 500                   |
| AMS 14     | 61 – 119        | 48 – 70          | -            | 70      | 350             |                       |
| AMS 15     | 57 – 102        | 42 – 69          | -            | 69      | 350             |                       |
| AMS 17     | -               | -                | 56 – 73      | 63      | 338             |                       |