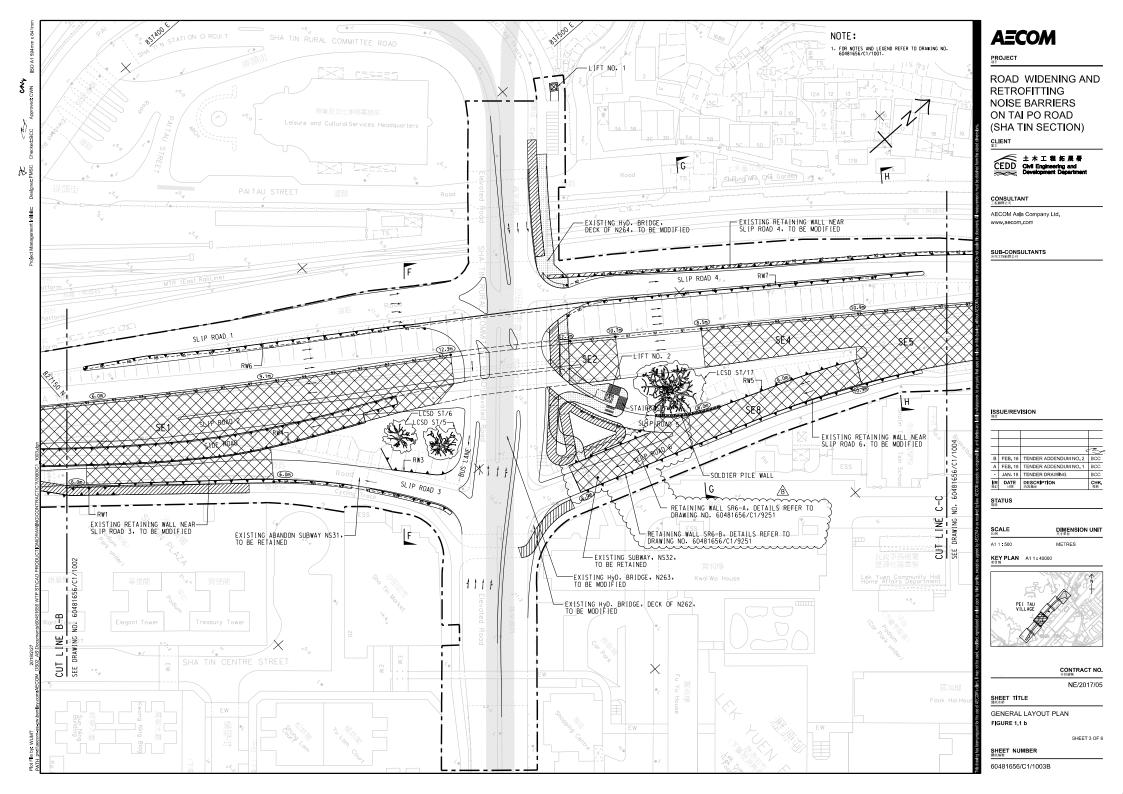

#### 1.1 Background

- 1.1.1 Contract No. NE/2017/05 Road Widening and Retrofitting Noise Barriers on Tai Po Road (Sha Tin Section) (TPR-ST) (hereafter referred as "the Contract"), is the Works Contract involved the construction of road widening and retrofitting noise barriers on TPR-ST.
- 1.1.2 The Works of road widening on TPR-ST is classified as a designated project (DP) under the Part I of Schedule 2 of the Environmental Impact Assessment Ordinance (EIAO) (Cap. 499). The scale and scope of DP is classified as below:
  - Widening and reconstruction of an approximate 1.2 km long of the existing Tai Po Road (Sha Tin Section) from dual 2-lane to dual 3-lane carriageway; and improvement of the existing Sha Tin Rural Committee Road and its junctions.
- 1.1.3 The Environmental Monitoring and Audit (EM&A) programme under this Contract is governed by the Environmental Permit (EP) (EP No: EP-463/2013/B) and the updated EM&A Manual (Reference No.: 0064/18/ED/0122D). The Works to be executed under this Contract and corresponding EPs include but not be limited to the following main items:
  - (i) Road widening works of TPR-ST:
    - (a) widening of TPR-ST of about 1.1 kilometres between Sha Tin Rural Committee Road (STRCR) and Fo Tan Road from dual two-lane to dual three-lane;
    - (b) modification to the existing diamond interchange at TPR-ST / STRCR (STRCR Interchange);
    - (c) provision of two pedestrian lifts, re-provision of staircase and cycle track ramp at the modified STRCR Interchange;
    - (d) modification of existing cycle track subway no. NS30 near Sha Tin Plaza;
    - (e) modification of the existing footbridge no. NF40 across TPR-ST near Wo Che Street;
    - (f) modification of the existing footbridge no. NF66 near Fung Wo Lane;
    - (g) installation of noise mitigation measures between Citylink Plaza and Mei Wo House of Wo Che Estate;
    - (h) associated drainage works, waterworks, street lighting works and traffic control and surveillance system (TCSS).
  - (ii) Retrofitting of noise barriers along TPR-ST:
    - (a) western section between Citylink Plaza and Scenery Court;
    - (b) eastern section between Mei Wo House of Wo Che Estate and Fo Tan Road; and
    - (c) associated drainage works, waterworks and street lighting works.
  - (iii) Associated street furniture, road marking, traffic signs, directional signs, services and utilities, and
  - (iv) Associated landscaping works.
- 1.1.4 The location and boundary of the site is shown in **Figure 1**.
- 1.1.5 This quarterly EM&A report is required under EP-463/2013/B Condition 3.4. It is to report the results and findings of the EM&A programme required in the updated EM&A Manual.