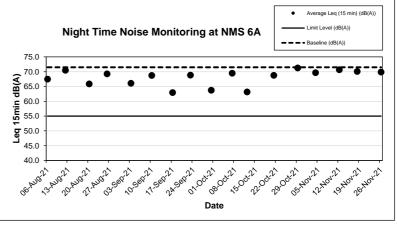

2.3.4 According to the Monthly EM&A reports, no exceedance case was recorded between 2300 and 0700 of the next day during the reporting month. The results are summarized in **Table 2.6.** 

|            | ininary of Night              | Time Noise Imp                | bact monitoring i            | Results (23 | 00 - 0700)   |
|------------|-------------------------------|-------------------------------|------------------------------|-------------|--------------|
| Monitoring | Leq Range                     | e ,dB(A) in Report            | Baseline<br>Level, Leq Limit |             |              |
| Station    | Sep 2021                      | Oct 2021                      | Nov 2021                     | dB(A)       | Level, dB(A) |
| NMS 1      | 56.9 – 59.8                   | 58.1 – 59.9                   | 58.2 – 61.2                  | 61.4        | 55           |
| NMS 2      | 51.1 – 53.2                   | 50.7 – 53.7 <sup>[2]</sup>    | 51.7 – 54.9                  | 49.7        | 55           |
| NMS 3      | 61.6 – 68.6                   | 60.9 – 68.8                   | 61.2 – 64.1                  | 70.9        | 55           |
| NMS 4      | 59.0 – 62.5                   | 60.4 – 61.2                   | 60.0 - 62.3                  | 62.6        | 55           |
| NMS 5A     | 49.8 - 68.0 <sup>[2][3]</sup> | 51.6 – 64.7 <sup>[2][3]</sup> | 51.6 – 67.6 <sup>[2]</sup>   | 67.9        | 55           |
| NMS 6A     | 63.0 – 68.9                   | 63.2 – 71.3                   | 69.7 – 70.7                  | 71.5        | 55           |
| NMS 7      | 46.1 – 58.8 <sup>[2]</sup>    | 45.7 – 54.0 <sup>[2]</sup>    | 47.5 – 58.8 <sup>[2]</sup>   | 59.0        | 55           |

Calculated CNL = 
$$\frac{10 \times \log \left[ \left( \frac{Measured noise level, Leq}{10} \right) - \left( \frac{Baseline noise level}{10} \right) - \left( \frac{10}{10} \right) \right]}{10}$$

- 3. Exceedance due to traffic vehicle noise was observed on 2, 16 and 29 September and 28 October 2021.
- 2.3.5 During the reporting period, other factors such as road traffic along Tai Po Road may affect the monitoring results. Major noise sources including road traffic along Tai Po Road was observed which may affect the monitoring results.
- 2.3.6 According to the onsite observation, no raining was observed and no wind speed over 5 m/s was measured during the noise monitoring.