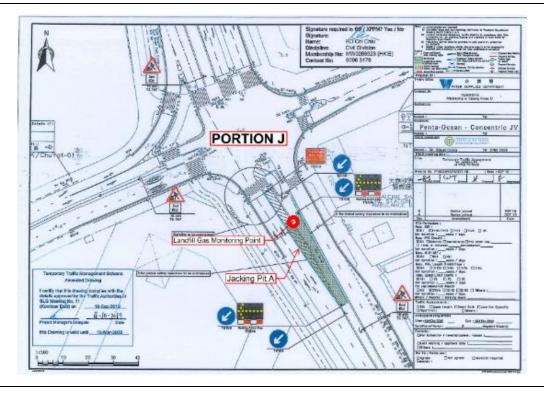

Monitoring Location

- 4.2. Monitoring of oxygen, methane, carbon dioxide and barometric pressure was performed for excavations at 1m depth or more within the Consultation Zone. During construction of works within the consultation zones, excavations of 1m depth or more was monitored:
  - At the ground surface before excavation commences;
  - Immediately before any worker enters the excavation;
  - At the beginning of each working day for the entire period when the excavation remains open; and
  - Periodically through the working day whilst workers are in the excavation.
- 4.3. For excavations between 300mm and 1m deep, measurements should be carried out:
  - Directly after the excavation has been completed; and
  - Periodically whilst the excavation remains open.
- 4.4. The area required to be monitored for landfill gas in the reporting period are shown in **Figure** 4.1 to **Figure 4.9**.

Figure 4.1 Monitoring Location - CH.A 6+70

Figure 4.2 Monitoring Location - CH.A 13+50 ~ 14+00 (Pit A)

Figure 4.3 Monitoring Location - Jacking Pit D

Figure 4.4 Monitoring Location - Pit 137A (137 Pit A)