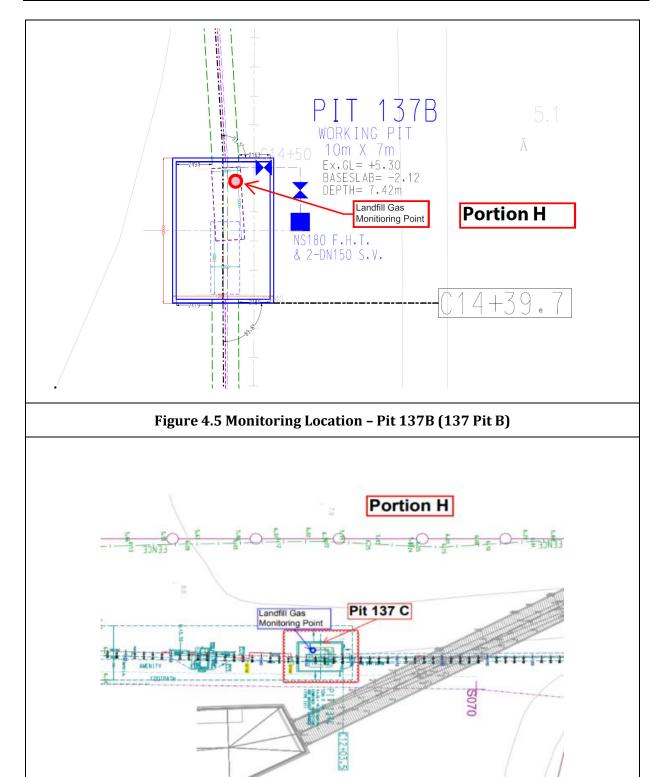

Figure 4.6 Monitoring Location - Pit 137C (137 Pit C)

Figure 4.7 Monitoring Location - Wan Po Road 4

Figure 4.8 Monitoring Location - Wan Po Road 5

Figure 4.9 Monitoring Location -CH.CA 0+00 to CH.CA 04+25 (CH.C 7+40 ~ 12+00)