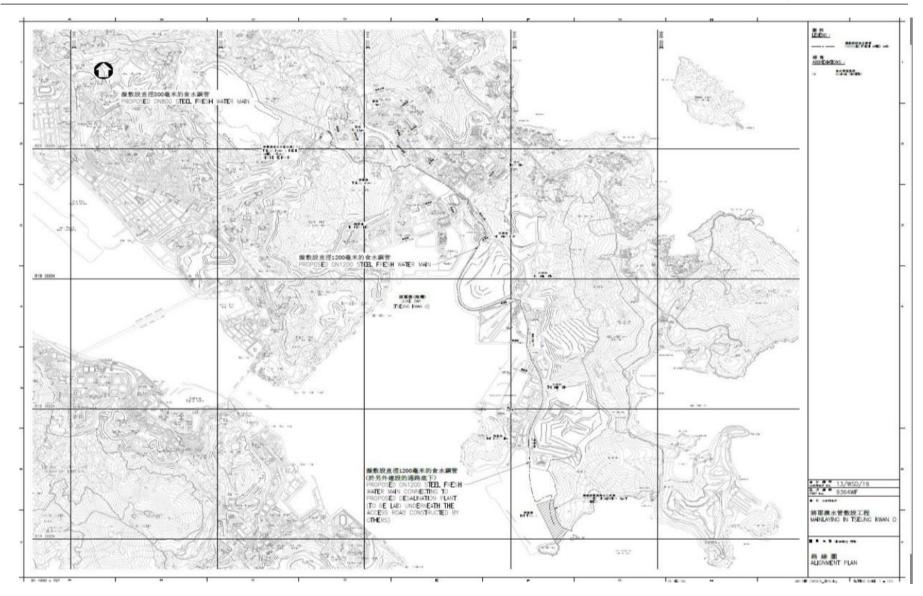

#### 1. Introduction

Background

- 1.1. The proposed Desalination Plant at Tseung Kwan O (DPTKO) will produce potable water with an initial capacity of 135 million liters per day (MLD), expandable to an ultimate capacity of 270 MLD in the future to provide a secure and alternative freshwater resource complying with the World Health Organization (WHO) standards. The plant will adopt the Seawater Reverse Osmosis (SWRO) technology, which dominates the market due to its reliability and progressive reduction in cost as the technology advances.
- 1.2. Pursuant to the Environmental Impact Assessment Ordinance (EIAO), the Director of Environmental Protection granted the Variation of Environmental Permit (No. EP-503/2015/A) to Water Supplies Department (WSD) for the Project on 26 January 2018.
- 1.3. The scope of the Contract consists of the laying of about 10km long 1200mm diameter freshwater mains and the associated works along the alignment of the Project as shown with the overview in **Appendix A**.

## Appendix A

Overview of Mainlaying in Tseung Kwan O

Overview of Mainlaying in Tseung Kwan O

The copyright of this document is owned by Acuity Sustainability Consulting Limited. It may not be reproduced except with prior written approval from the Company.