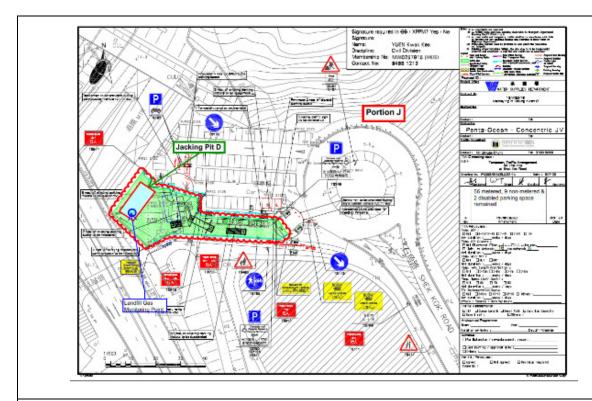

Monitoring Location

- 4.2. Monitoring of oxygen, methane, carbon dioxide and barometric pressure was performed for excavations at 1m depth or more within the Consultation Zone. During construction of works within the consultation zones, excavations of 1m depth or more was monitored:
  - At the ground surface before excavation commences;
  - Immediately before any worker enters the excavation;
  - At the beginning of each working day for the entire period when the excavation remains open; and
  - Periodically through the working day whilst workers are in the excavation.
- 4.3. For excavations between 300mm and 1m deep, measurements should be carried out:
  - Directly after the excavation has been completed; and
  - Periodically whilst the excavation remains open.
- 4.4. The area required to be monitored for landfill gas in the reporting period are shown in **Figure** 4.1 to **Figure 4.9**.

Figure 4.1 Monitoring Location - CH.A 6+70

Figure 4.2 Monitoring Location - CH.A 13+50 ~ 14+00 (Pit A)

Figure 4.3 Monitoring Location - Jacking Pit D

Figure 4.4 Monitoring Location - Pit 137A (137 Pit A)