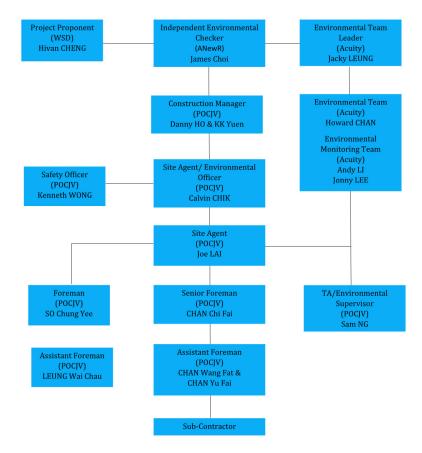

Project Organization

1.9. Contact details of the key personnel are presented in **Table 1.4** and **Figure 1.1** below.

**Table 1.4 Contact Details of Key Personnel** 

| Party                                       | Position                                | Name        | Telephone no. |
|---------------------------------------------|-----------------------------------------|-------------|---------------|
| Water Supplies Department                   | Project Proponent                       | Alex Wan    | 2152 5742     |
| Penta-Ocean -Concentric Joint<br>Venture    | Environmental Officer                   | Calvin Chik | 9863-5630     |
| Acuity Sustainability<br>Consulting Limited | Environmental Team<br>Leader            | Jacky Leung | 2698-6833     |
| ANewR Consulting Limited                    | Independent<br>Environmental<br>Checker | James Choi  | 2618-2831     |

**Figure 1.1 Project Organization Chart** 