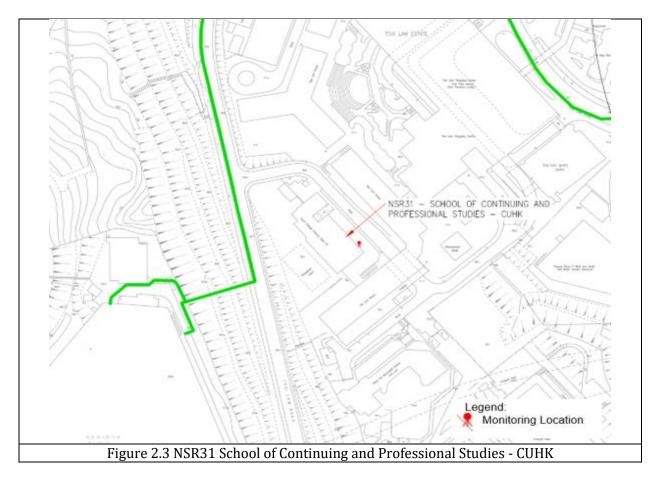

#### 2. **Noise**

Monitoring Requirements

2.1. To ensure no adverse noise impact, noise monitoring is recommended to be carried out within 300m radius from the nearby noise sensitive receivers (NSRs), during construction phase. The NSRs selected as monitoring station are (i) NSR4 - Creative Secondary School, (ii) NSR24 - PLK Laws Foundation College, and (iii) NSR31 - School of Continuing and Professional Studies - CUHK respectively.

Table 2.1 **Noise Monitoring Location and Sensitive Receivers** 

| NSR ID | Noise Sensitive Receivers                               | Monitoring<br>Location             | Position           |
|--------|---------------------------------------------------------|------------------------------------|--------------------|
| NSR 4  | Creative Secondary School                               | Roof Floor                         | 1 m from<br>facade |
| NSR 24 | PLK Laws Foundation College                             | Pedestrian Road<br>on Ground Floor | Free-field         |
| NSR 31 | School of Continuing and Professional<br>Studies - CUHK | Roof Floor                         | 1 m from<br>facade |

2.4. Three noise monitoring locations for impact monitoring at the nearby sensitive receivers are shown in **Figures 2.1 - 2.3**.

Monitoring Parameter, Frequency and Duration

2.5. Construction noise level were measured in terms of the A-weighted equivalent continuous sound pressure level ( $L_{Aeq}$ ).  $L_{eq\,30min}$  was used as the monitoring parameter for the time period between 0700 and 1900 on normal weekdays. **Table 2.2** summarizes the monitoring parameters, frequency, and duration of the impact noise monitoring.