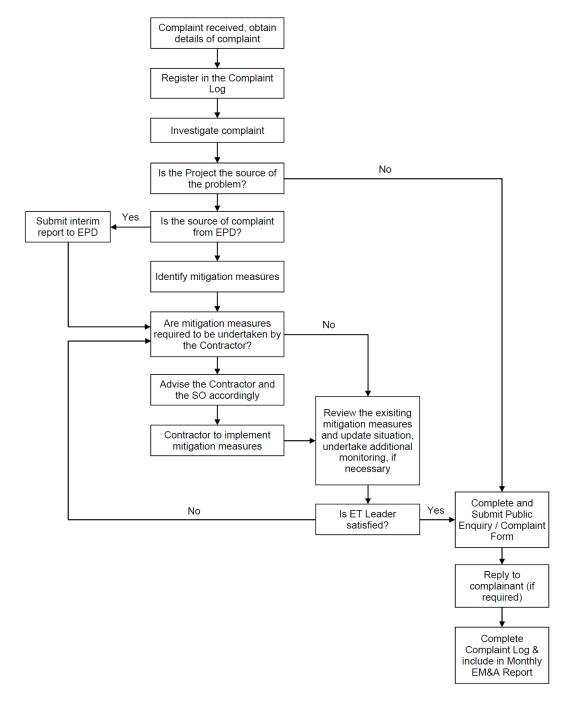

### 5. Summary of Exceedance, Complaints, Notification of Summons and Prosecutions

5.1. The Environmental Complaint Handling Procedure is shown in below **Figure 5.1**:

Figure 5.1 Environmental Complaint Handling Procedures