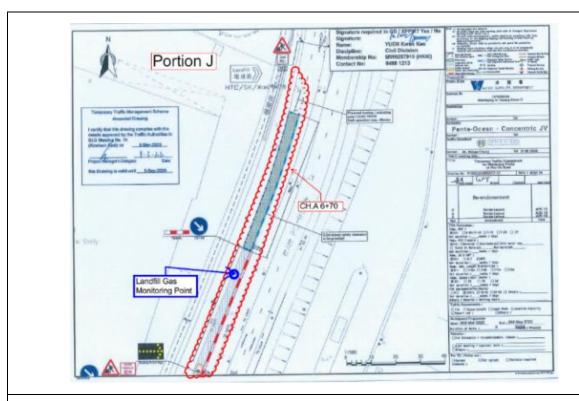

Monitoring Location

- 4.2. Monitoring of oxygen, methane, carbon dioxide and barometric pressure was performed for excavations at 1m depth or more within the Consultation Zone. During construction of works within the consultation zones, excavations of 1m depth or more was monitored:
  - At the ground surface before excavation commences;
  - Immediately before any worker enters the excavation;
  - At the beginning of each working day for the entire period when the excavation remains open; and
  - Periodically through the working day whilst workers are in the excavation.
- 4.3. For excavations between 300mm and 1m deep, measurements should be carried out:
  - Directly after the excavation has been completed; and
  - Periodically whilst the excavation remains open.
- 4.4. The area required to be monitored for landfill gas in the reporting period are shown in **Figure** 4.1 to **Figure 4.9**.

Figure 4.1 Monitoring Location - CH.A 6+70

Figure 4.2 Monitoring Location - CH.A 13+50 ~ 14+00 (Pit A)

Figure 4.3 Monitoring Location - Jacking Pit D

Figure 4.4 Monitoring Location - Pit 137A (137 Pit A)