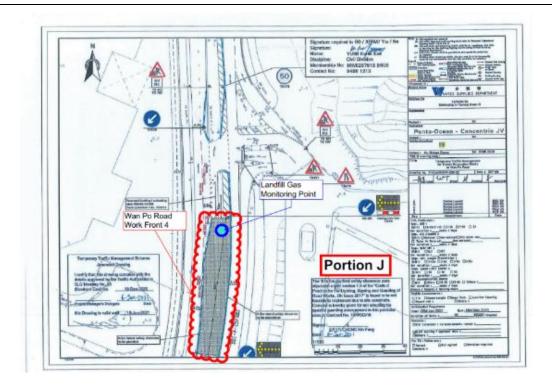

Figure 4.1 Monitoring Location - CH.A 6+70

Figure 4.2 Monitoring Location - CH.A 13+50 ~ 14+00 (Pit A)

Figure 4.3 Monitoring Location - Jacking Pit D

Figure 4.4 Monitoring Location - Pit 137A (137 Pit A)