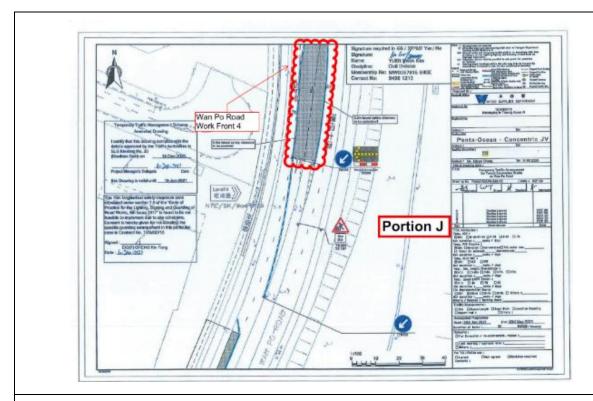

Figure 4.6 Monitoring Location - Pit 137C (137 Pit C)

Figure 4.7 Monitoring Location - Wan Po Road 4

Figure 4.8 Monitoring Location - Wan Po Road 5

Figure 4.9 Monitoring Location -CH.CA 0+00 to CH.CA 04+25 (CH.C 7+40 ~ 12+00)