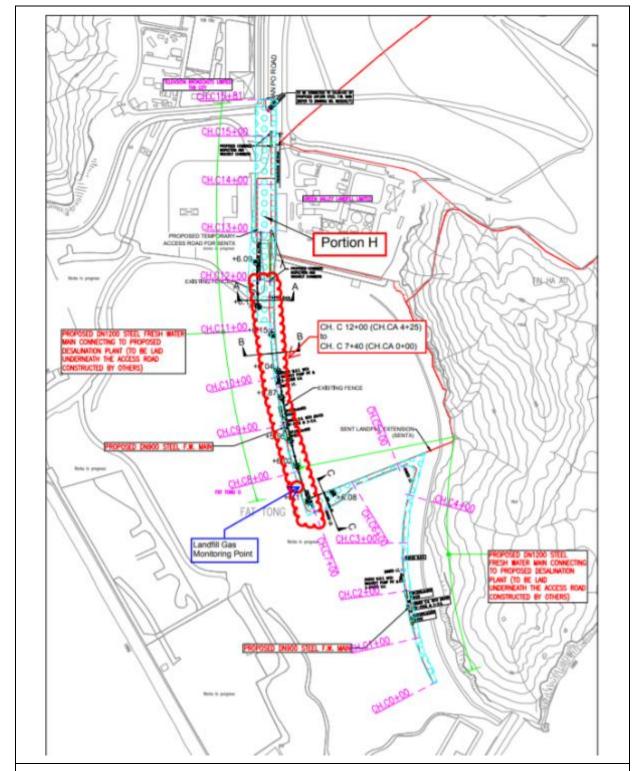

Figure 4.1 Monitoring Location - CH.A 6+70

Figure 4.2 Monitoring Location - CH.A 13+50 ~ 14+00 (Pit A)

Figure 4.3 Monitoring Location - Jacking Pit D

Figure 4.4 Monitoring Location - Pit 137A (137 Pit A)