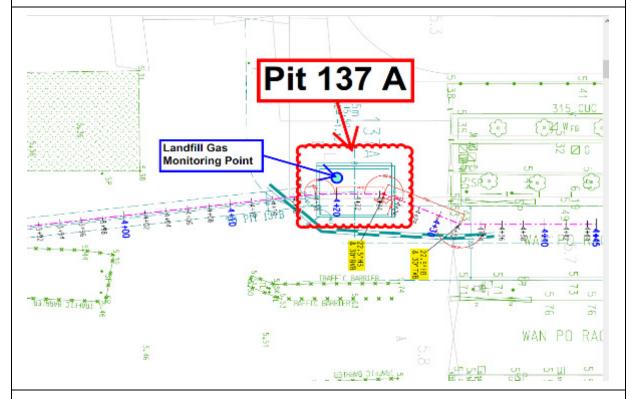

Monitoring Location

- 4.2. Monitoring of oxygen, methane, carbon dioxide and barometric pressure was performed for excavations at 1m depth or more within the Consultation Zone. During construction of works within the consultation zones, excavations of 1m depth or more was monitored:
  - At the ground surface before excavation commences;
  - Immediately before any worker enters the excavation;
  - At the beginning of each working day for the entire period when the excavation remains open; and
  - Periodically through the working day whilst workers are in the excavation.
- 4.3. For excavations between 300mm and 1m deep, measurements should be carried out:
  - Directly after the excavation has been completed; and
  - Periodically whilst the excavation remains open.
- 4.4. The area required to be monitored for landfill gas in the reporting period are shown in **Figure** 4.1 to **Figure 4.9**.

Figure 4.1 Monitoring Location - CH.A 6+70

Figure 4.2 Monitoring Location - CH.A 13+50 ~ 14+00 (Pit A)

Figure 4.3 Monitoring Location - Jacking Pit D

Figure 4.4 Monitoring Location - Pit 137A (137 Pit A)