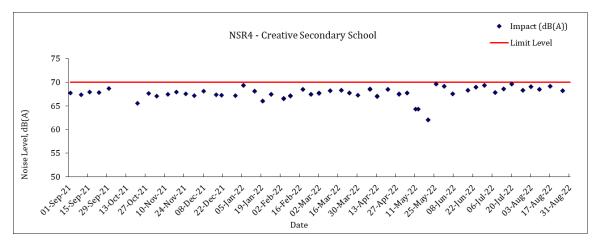

2.8. If exceedances were found during noise monitoring, the actions in accordance with the Event and Action Plan shall be carried out according to **Appendix D**.

Monitoring Results and Observations

- 2.9. 50 times of noise impact monitoring between September 2021 to August 2022 were conducted since contract-related construction activities were undertaken within a radius of 300m from NSR4 Creative Secondary School.
- 2.10. The graphical presentation of construction noise monitoring results was presented below.

- 2.11. No construction works were conducted within 300m radius of NSR24 and NSR31. Thus, no construction noise monitoring works was carried out at these two locations in the reporting month.
- 2.12. No action or limit level exceedance was recorded for construction noise monitoring during the reporting month.

- 5.2. 50 times of noise impact monitoring between September 2021 to August 2022 were conducted since contract-related construction activities were undertaken within a radius of 300m from NSR4 Creative Secondary School.
- 5.3. No construction works were conducted within 300m radius of NSR24 and NSR31. Thus, no construction noise monitoring works was carried out at these two locations in the reporting month.
- 5.4. No action or limit level exceedance was recorded for construction noise monitoring during the reporting month.
- 5.5. 7153 times of landfill gas monitoring were conducted in the reporting period. No action or limit level exceedance was recorded in the reporting period.
- 5.6. No environmental complaint, notification of summons and prosecution was received in the reporting period. Summary of complaint log are presented **in Appendix G**.