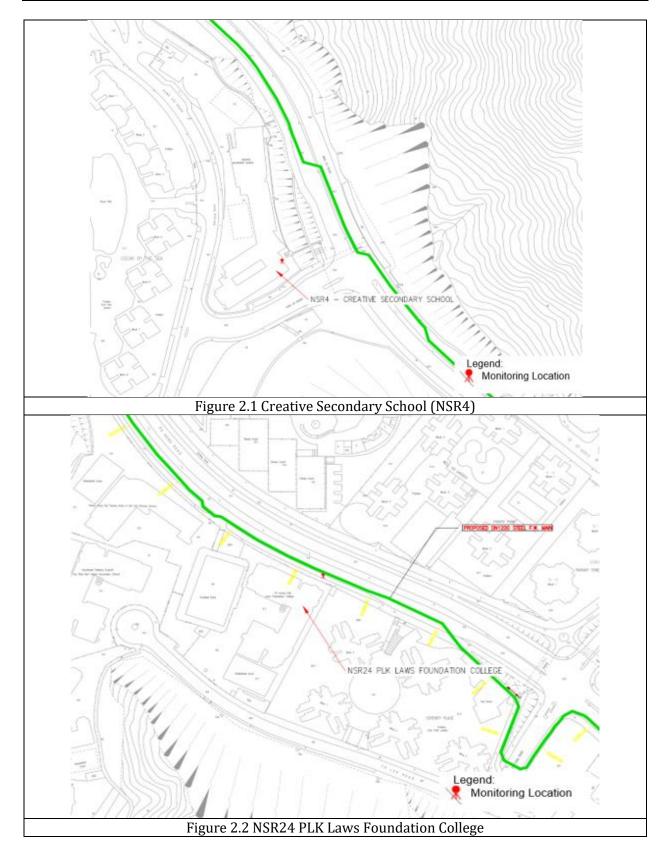

#### 2. **Noise**

Monitoring Requirements

2.1. To ensure no adverse noise impact, noise monitoring is recommended to be carried out within 300m radius from the nearby noise sensitive receivers (NSRs), during construction phase. The NSRs selected as monitoring station are (i) NSR4 - Creative Secondary School, (ii) NSR24 - PLK Laws Foundation College, and (iii) NSR31 - School of Continuing and Professional Studies - CUHK respectively.

Table 2.1 **Noise Monitoring Location and Sensitive Receivers** 

| NSR ID | Noise Sensitive Receivers                               | Monitoring<br>Location             | Position           |
|--------|---------------------------------------------------------|------------------------------------|--------------------|
| NSR 4  | Creative Secondary School                               | Roof Floor                         | 1 m from<br>facade |
| NSR 24 | PLK Laws Foundation College                             | Pedestrian Road<br>on Ground Floor | Free-field         |
| NSR 31 | School of Continuing and Professional<br>Studies - CUHK | Roof Floor                         | 1 m from<br>facade |

2.4. Three noise monitoring locations for impact monitoring at the nearby sensitive receivers are shown in **Figures 2.1 - 2.3**.

Monitoring Parameter, Frequency and Duration

2.5. Construction noise level were measured in terms of the A-weighted equivalent continuous sound pressure level ( $L_{Aeq}$ ).  $L_{eq\,30min}$  was used as the monitoring parameter for the time period between 0700 and 1900 on normal weekdays. **Table 2.2** summarizes the monitoring parameters, frequency, and duration of the impact noise monitoring.