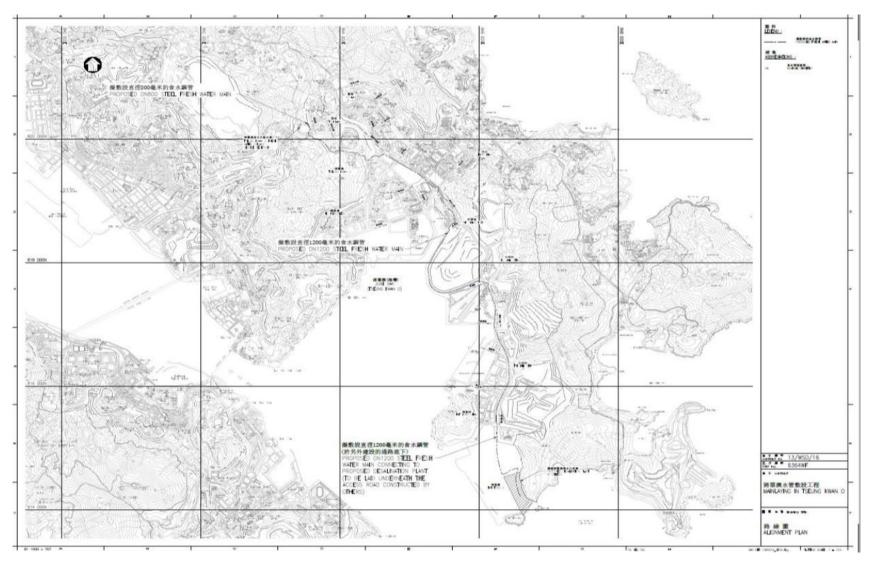

### 2.5. Monitoring Results and Observation

- 2.5.1. 13 times of noise impact monitoring were conducted as schedule in the reporting quarter at NSR4 Creative Secondary School since projected-related construction activities were undertaken within a radius of 300m from the monitoring location.
- 2.5.2. No construction works were conducted within 300m radius of NSR4 and NSR31. Thus, no construction noise monitoring was carried out at NSR4 and NSR31 in the reporting quarter.
- 2.5.3. The Graphical presentation of the construction noise monitoring results was shown in **Figure 2.4**.

Figure 2.4 Graphical presentation of the construction noise monitoring at NSR4

- 2.5.4. No Action and Limit level exceedance of construction noise monitoring was recorded in the reporting quarter. Summary of Exceedance could be referring to **Accepndix D**.
- 2.5.5. If non-compliance occurred, actions as stated in **Appendix F** will be undertaken.
- 2.5.6. The major noise sources identified at the designated noise monitoring station were vehicle movement near the Creative Secondary School.

# 3. WASTE MANAGEMENT

3.1. Mitigation measure on waste management have been implemented in accordance with the requirements of the EM&A Manual. Suitable C&D materials were reused on-site, while the remaining C&D materials and non-inert wastes were disposed at the public filling reception facilities and the landfills respectively. The quanties disposed in the reporting quarter could be referring to **Appendix G**.