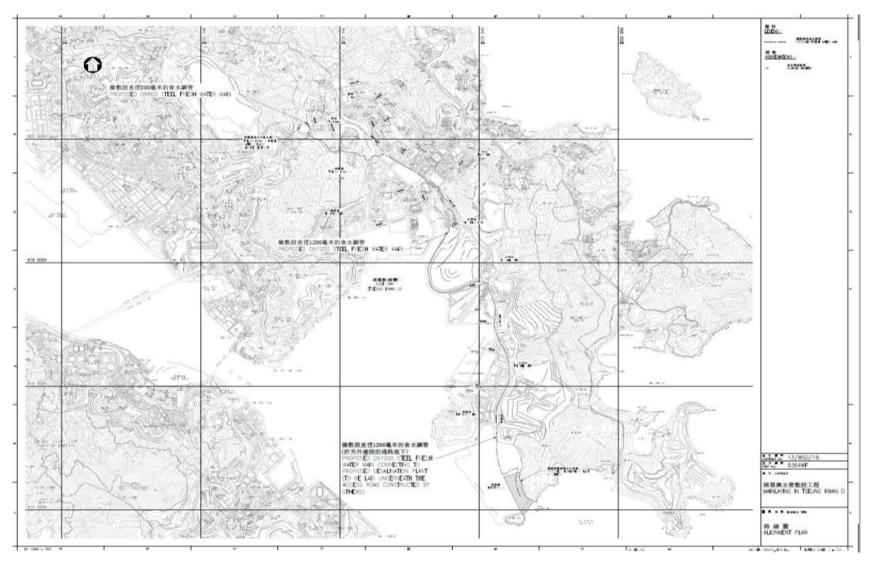

#### 2.5. Monitoring Results and Observation

- 2.5.1. 13 times of noise impact monitoring were conducted as schedule in the reporting quarter at NSR4 Creative Secondary School since projected-related construction activities were undertaken within a radius of 300m from the monitoring location.
- 2.5.2. No construction works were conducted within 300m radius of NSR4 and NSR31. Thus, no construction noise monitoring was carried out at NSR4 and NSR31 in the reporting quarter.
- 2.5.3. The Graphical presentation of the construction noise monitoring results was shown in **Figure 2.4**.

Figure 2.4 Graphical presentation of the construction noise monitoring at NSR4

- 2.5.4. No Action or Limit level exceedance of construction noise monitoring was recorded in the reporting quarter. Summary of exceedance could be referring to **Appendix D**.
- 2.5.5. If non-compliance occurred, actions as stated in **Appendix F** will be undertaken.
- 2.5.6. The major noise sources identified at the designated noise monitoring station were vehicle movement near the Creative Secondary School.

#### 3. WASTE MANAGEMENT

3.1. Mitigation measure on waste management have been implemented in accordance with the requirements of the EM&A Manual. Suitable C&D materials were reused on-site, while the remaining C&D materials and non-inert wastes were disposed at the public filling reception facilities and the landfills respectively. The quantities disposed in the reporting quarter could be referring to **Appendix G**.