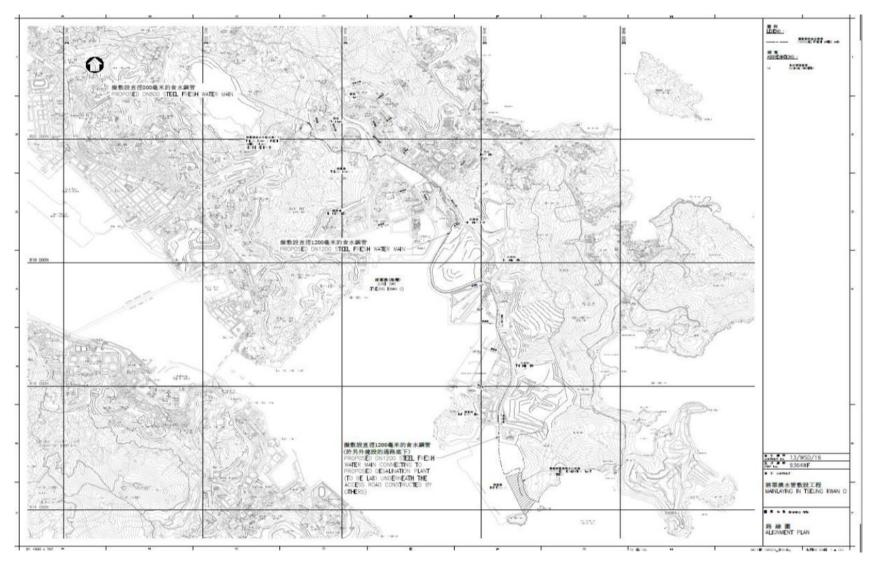

#### 2.5. Monitoring Results and Observation

- 2.5.1. 13 times of noise impact monitoring were conducted as schedule in the reporting quarter at NSR4 Creative Secondary School since projected-related construction activities were undertaken within a radius of 300m from the monitoring location.
- 2.5.2. No construction works were conducted within 300m radius of NSR24 and NSR31. Thus, no construction noise monitoring was carried out at NSR24 and NSR31 in the reporting quarter.
- 2.5.3. The Graphical presentation of the construction noise monitoring results was shown in **Figure 2.4**.

Figure 2.4 Graphical presentation of the construction noise monitoring at NSR4

- 2.5.4. No action or limit level exceedance of construction noise monitoring was recorded in the reporting quarter. Summary of exceedance could be referring to **Appendix D**.
- 2.5.5. If non-compliance occurred, actions as stated in **Appendix F** will be undertaken.
- 2.5.6. The major noise sources identified at the designated noise monitoring station were vehicle movement near the Creative Secondary School.