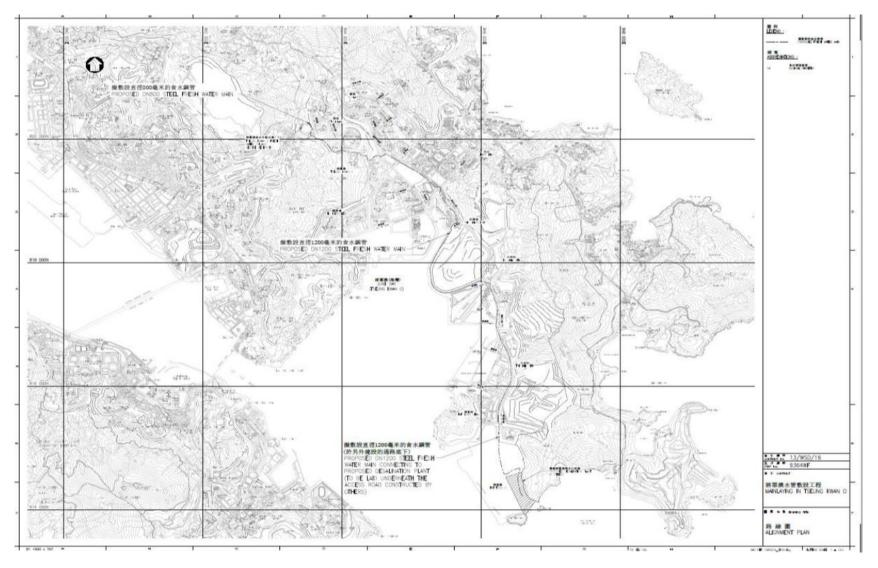

#### 1.1. Background

- 1.1.1. The proposed Desalination Plant at Tseung Kwan O (DPTKO) will produce potable water with an initial capacity of 135 million litres per day (MLD), expandable to an ultimate capacity of 270 MLD in the future to provide a secure and alternative freshwater resource complying with the World Health Organization (WHO) standards. The plant will adopt the Seawater Reverse Osmosis (SWRO) technology, which dominates the market due to its reliability and progressive reduction in cost as the technology advances.
- 1.1.2. Pursuant to the Environmental Impact Assessment Ordinance (EIAO), the Director of Environmental Protection granted the Variation of Environmental Permit (No. EP-503/2015/A) to Water Supplies Department (WSD) for the Project on 26 January 2018.
- 1.1.3. The scope of the Contract may be considered in brief, to consist of the laying of about 10km long 1200mm diameter freshwater mains and the associated works along the alignment of the Project as shown with the overall view in **Appendix B**.