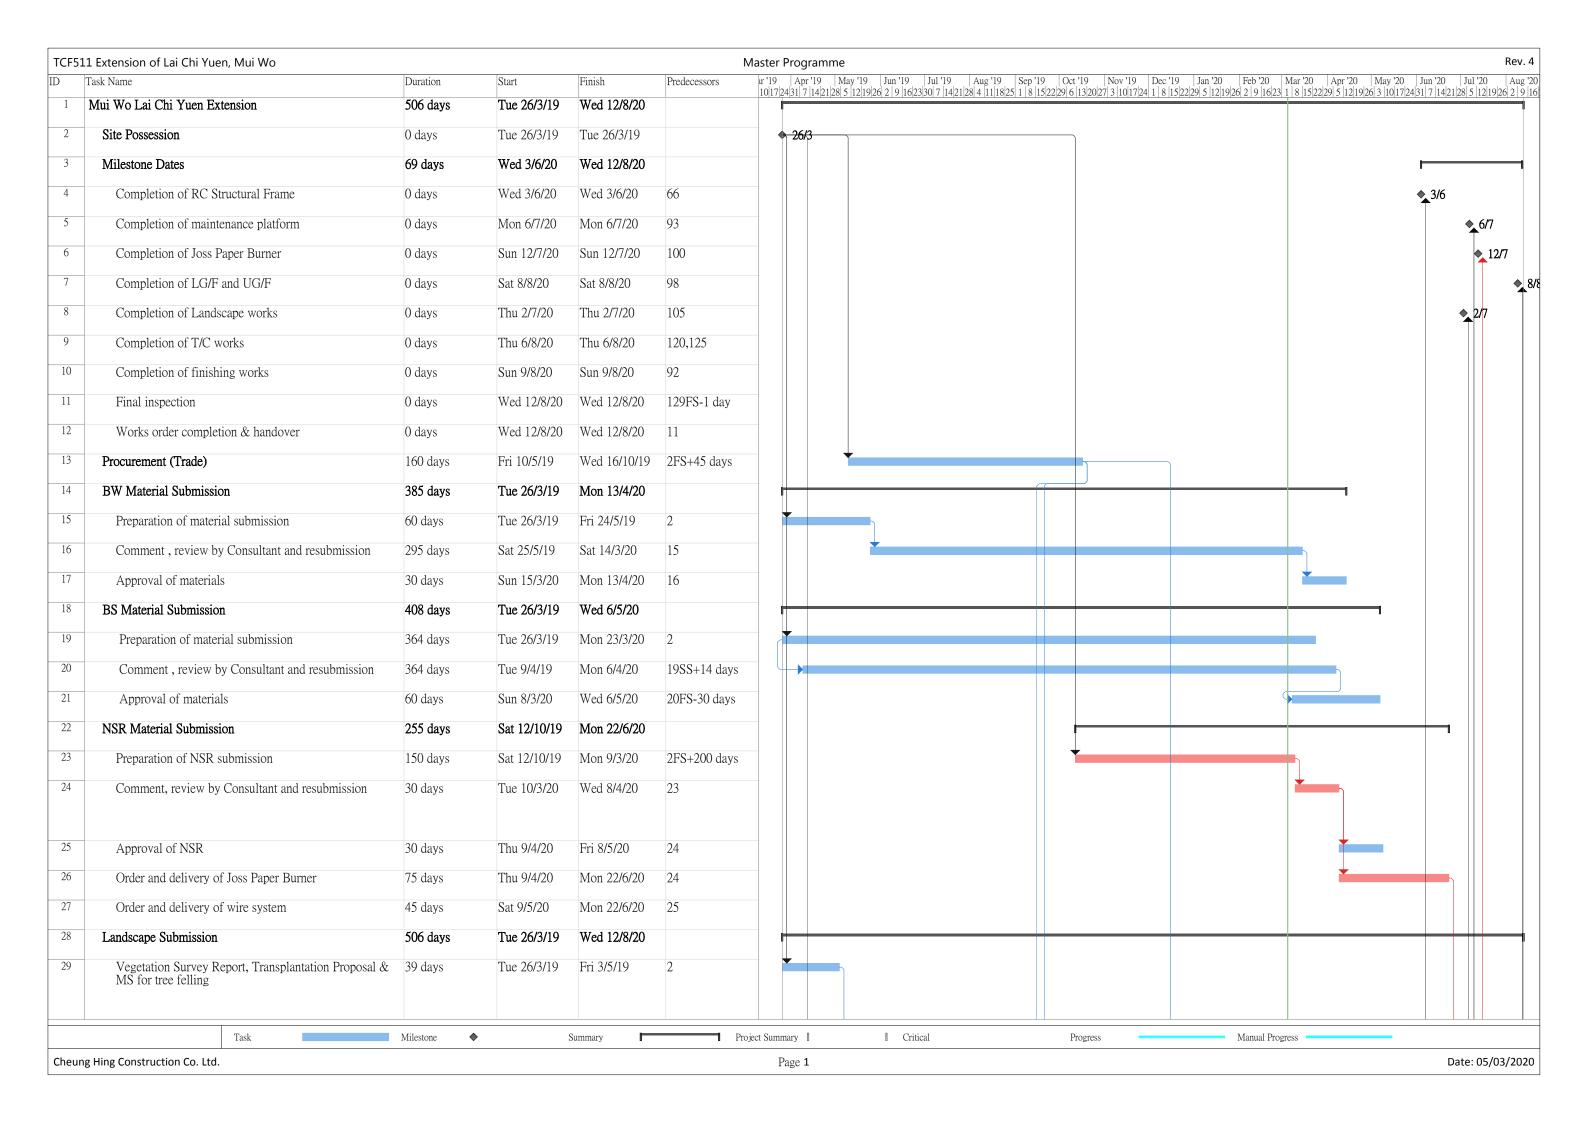

#### 2.3 Construction Programme and Activities

- 2.3.1 The site activities undertaken in the reporting month included:
  - T&C of plumbing system and joss paper burner;
  - Site cleaning; and
  - Defect touch-up
- 2.3.2 The construction programme is presented in **Appendix A**.
- 2.3.3 The project organization chart is shown in **Appendix B**. Key personnel and contact particulars are summarised in **Table 2.1**.