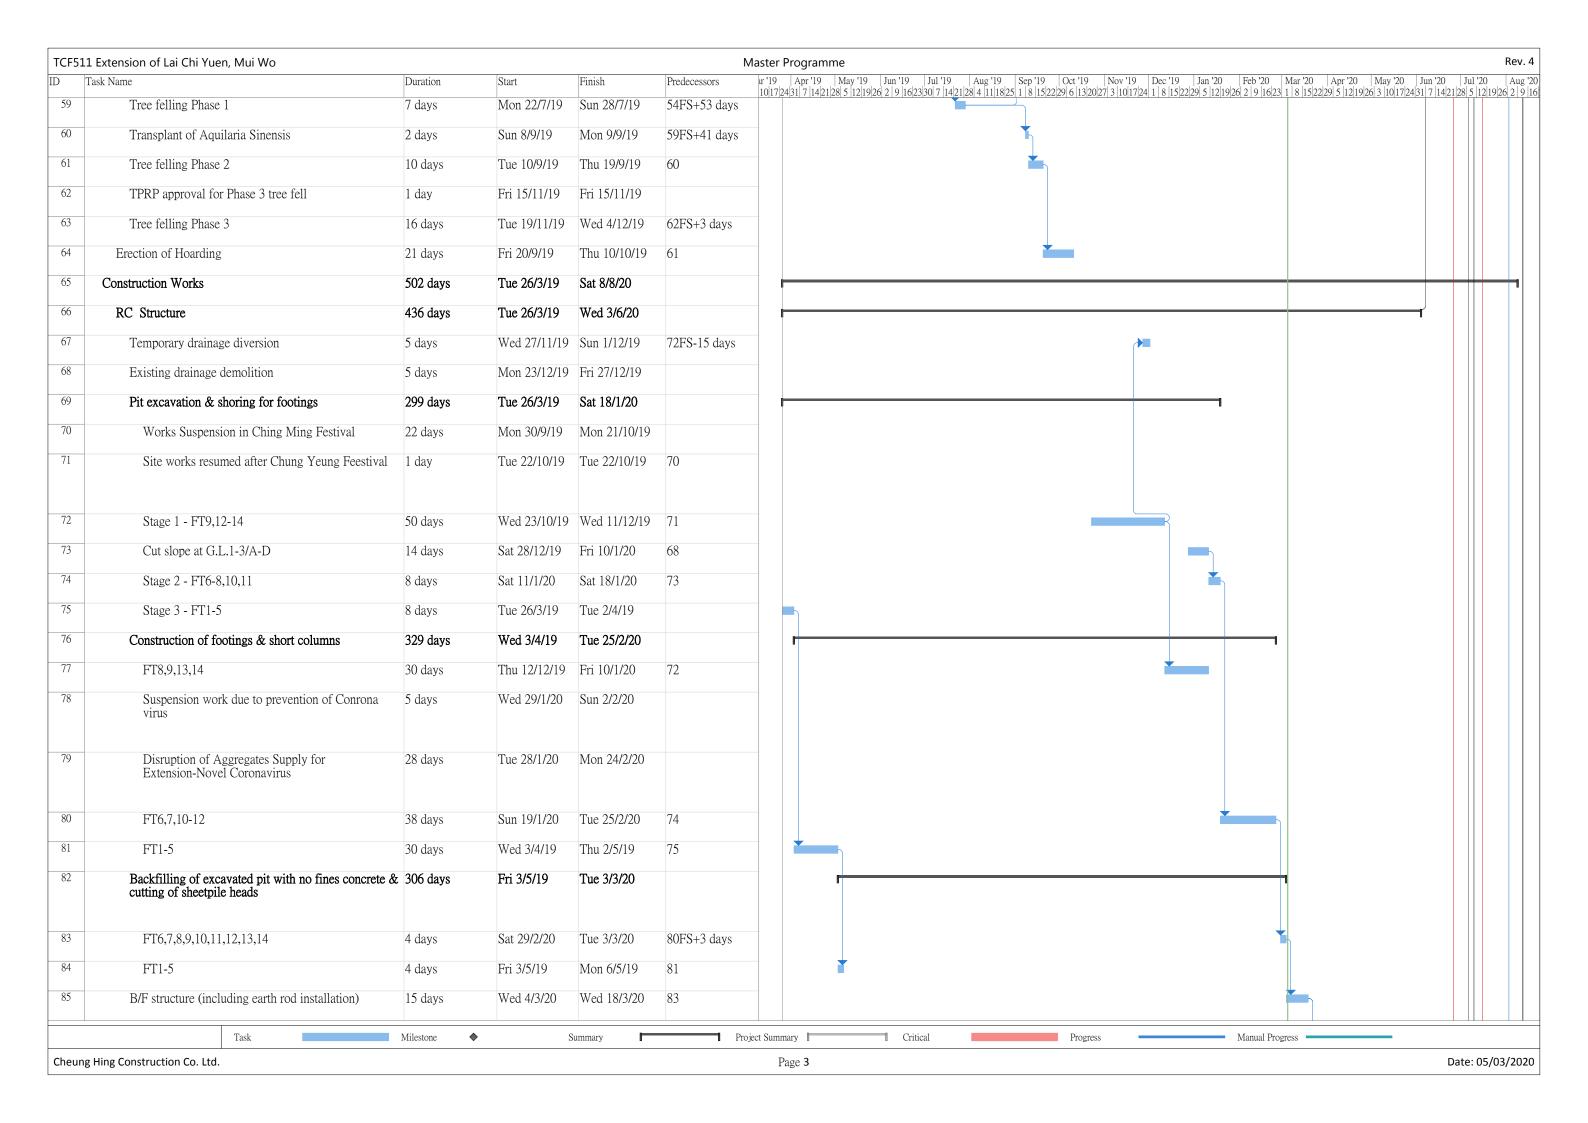

#### 2.3 Construction Programme and Activities

- 2.3.1 The site activities undertaken in the reporting month included:
  - T&C of plumbing system and joss paper burner;
  - Site cleaning; and
  - Defect touch-up
- 2.3.2 The construction programme is presented in **Appendix A**.
- 2.3.3 The project organization chart is shown in **Appendix B**. Key personnel and contact particulars are summarised in **Table 2.1**.

Plant Species of Conservation Interest, Aquilaria sinensis

- 7.1.8 Transplantation of the *Aquilaria sinensis* (AT01) was undertaken by the Contractor on 9 September 2019 under the supervision of the ecologist. The transplantation methodology as stipulated in the Transplantation Proposal was followed. AT01 was transplanted to the proposed receptor site. Regular monitoring on the transplanted *Aquilaria Sinensis* has been conducted. The transplanted species was in fair condition and was supported with tree bamboo stake to ensure its stability. The Contractor tree monitoring process has ended on 9 September 2020. However, the contractor now continues to monitor the condition of the transplanted tree until further notice.
- 7.1.9 Within this reporting month, bi-weekly landscape site audits were conducted on 11 and 23 May 2022.