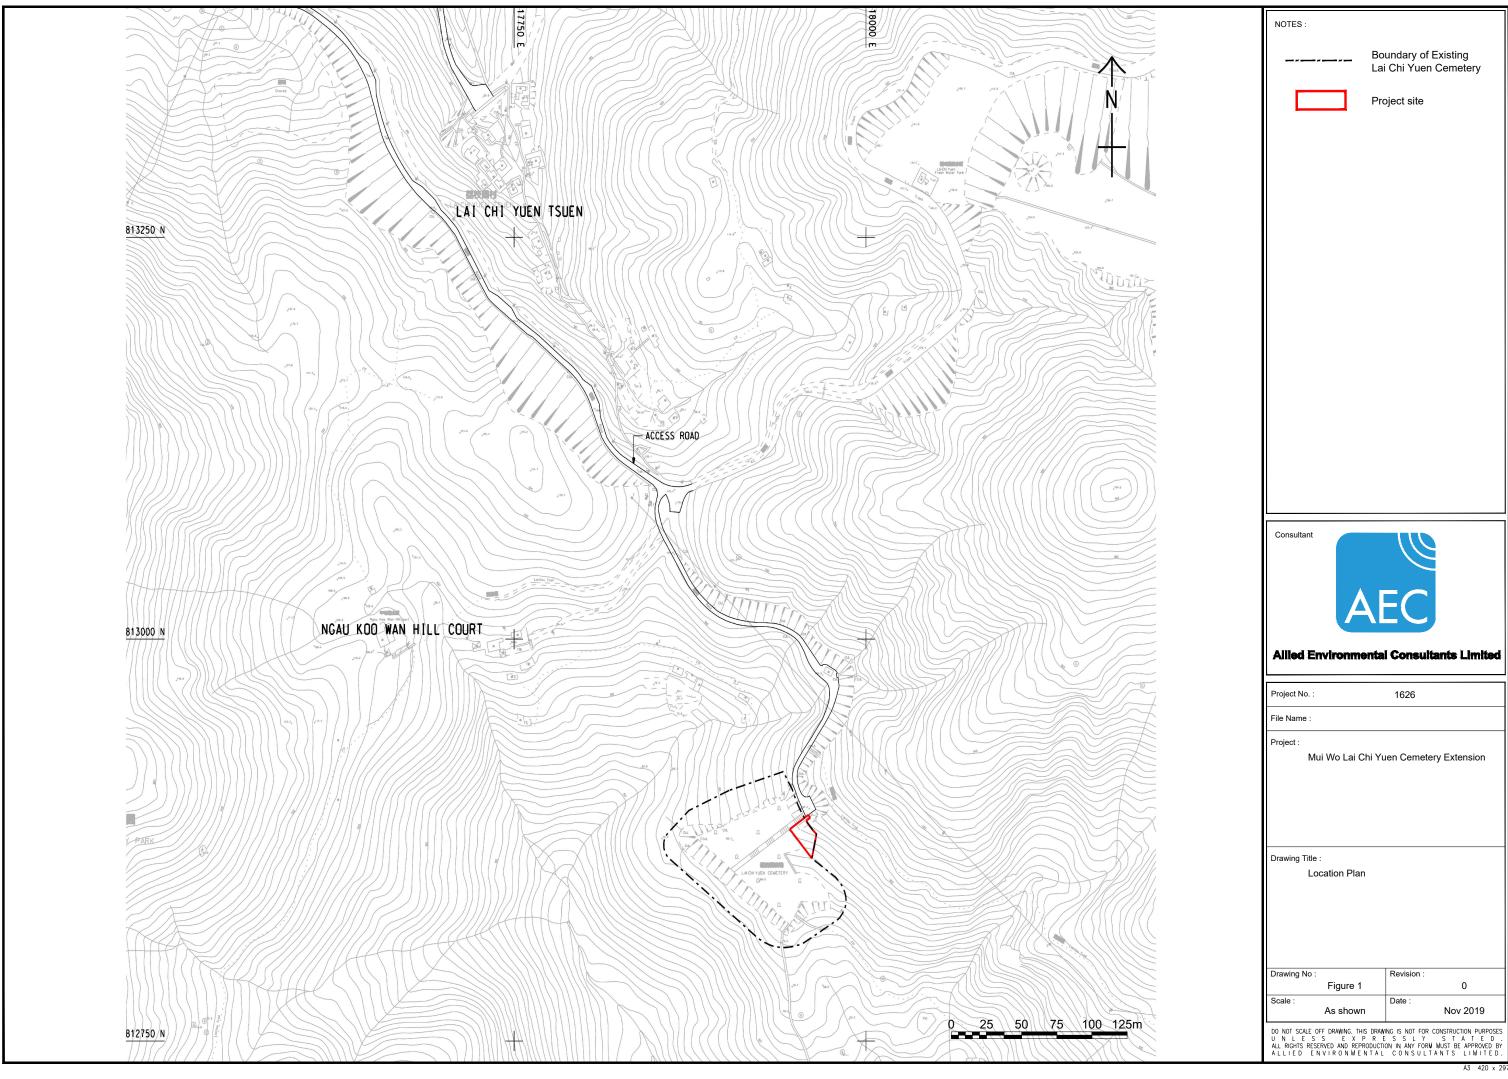

#### 2.2 Site Description

- 2.2.1 The major construction activities under the Project:
  - Simple open cut followed by in-situ concrete casting Construction of split-levels platform and site access;
  - Maximum required depth of around 1.7m of excavation; and
  - In-situ concrete casting Construction of niches
- 2.2.2 The location plan of the Project site is presented in **Figure 1**.

June 2022 Page 4