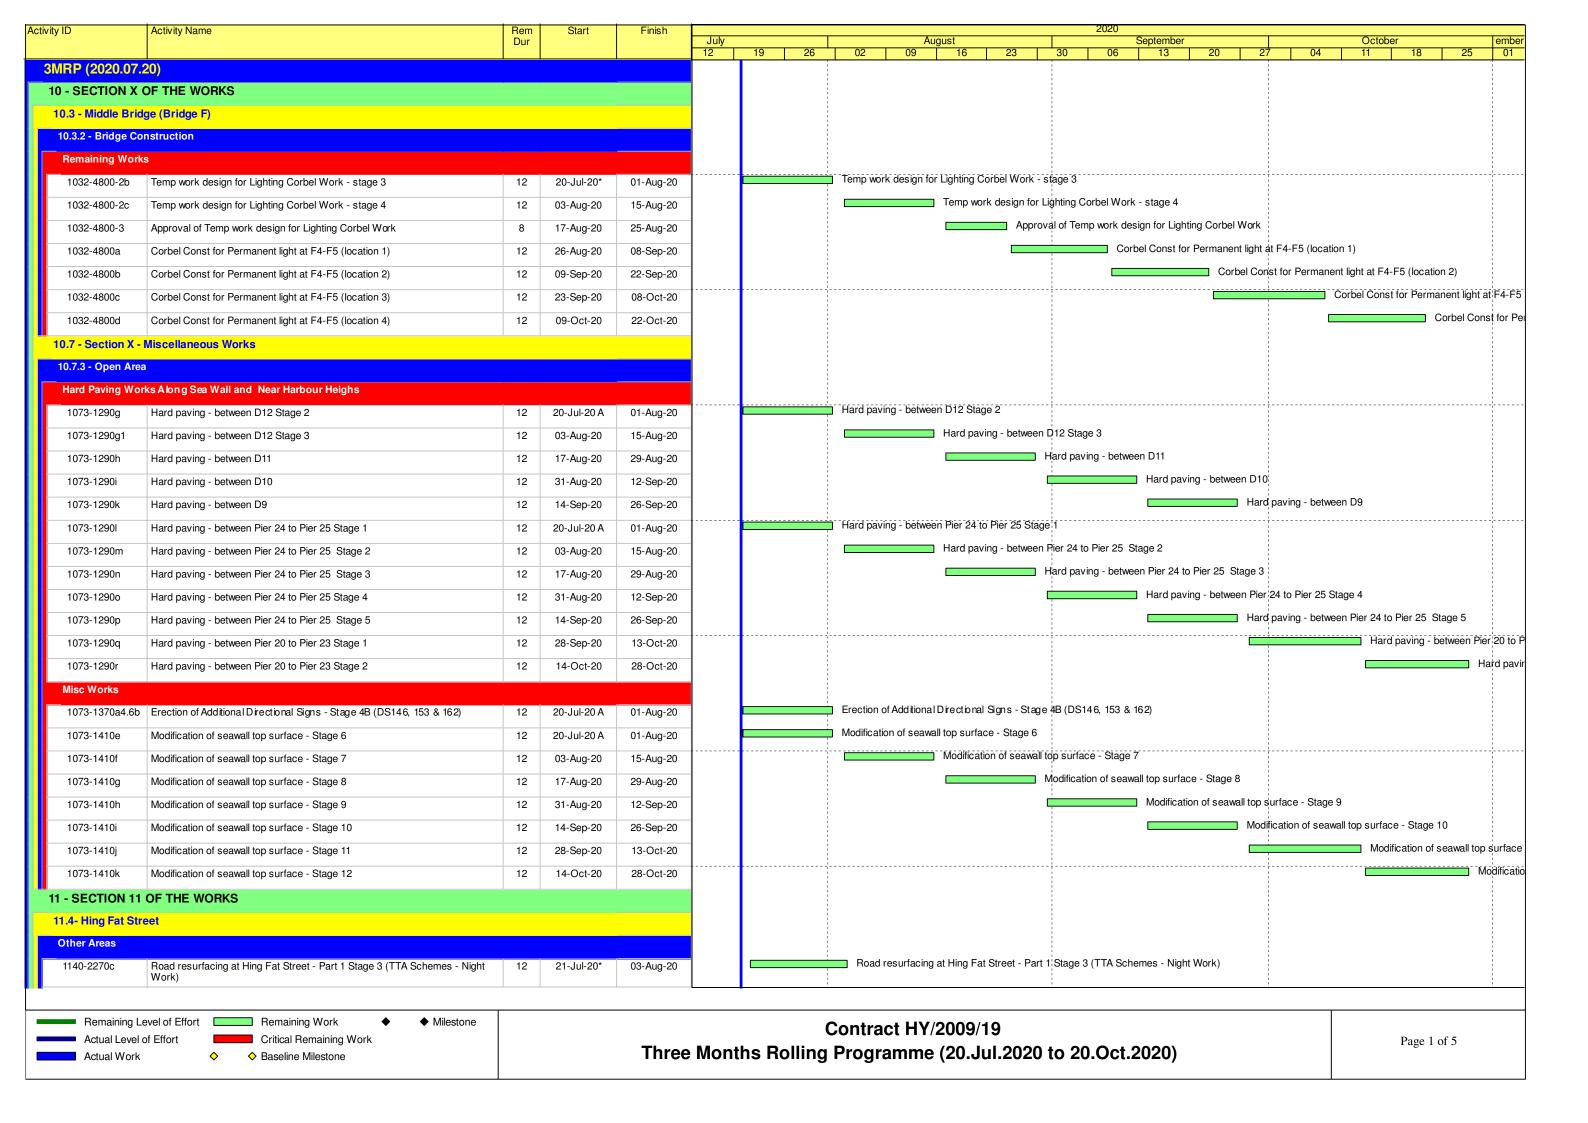

- Bridge noise enclosure construction & road works.
- Hing Fat Street road works.
- Soft Landscaping works.
- Open area hard paving & fire main laying works.
- D9 to D12 and P22 to P25 drainage works.
- Rumsey Street modification works.
- EVB injection grouting work
- F5-F15 fender work

· Rectification of seawall coping

Contract no. HY/2009/19 - Central - Wanchai Bypass Tunnel (North Point Section) and Island Eastern Corridor Link under FEP-07/364/2009/H

- Bridge noise enclosure construction & road works.
- Hing Fat Street road works.
- Soft Landscaping works.
- Open area hard paving & fire main laying works.
- D9 to D12 and P22 to P25 drainage works.
- Rumsey Street modification works.
- EVB injection grouting work
- F5-F15 fender work

- Bridge noise enclosure construction & road works.
- Hing Fat Street road works.
- Soft landscaping works.
- Open area hard paving & fire main laying works.
- D9 to D12 and P22 to P25 drainage works.
- Rumsey Street modification works.
- · EVB injection grouting work
- IEC Eastbound Corbel construction
- F5-F15 fender work