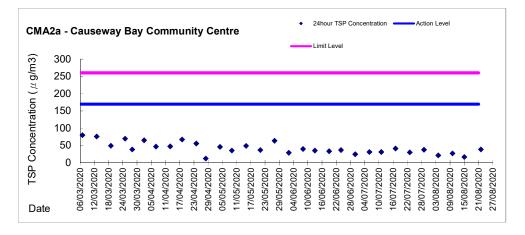

Table 4.3 Air Quality Monitoring Stations

| Station ID | Monitoring Location                                  | Description                                      |  |
|------------|------------------------------------------------------|--------------------------------------------------|--|
| CMA1b      | Harbour Grand Hotel Boundary Wall**                  | North Point (Recommenced on 14<br>November 2011) |  |
| CMA2a      | Causeway Bay Community Centre                        | Causeway Bay                                     |  |
| CMA3a      | CWB PRE Site Office *                                | Causeway Bay                                     |  |
| CMA4a      | Society for the Prevention of Cruelty to Animals     | Wan Chai                                         |  |
| CMA5b      | Pedestrian Plaza***                                  | Wan Chai                                         |  |
| MA1e       | International Finance Centre (Eastern End of Podium) | Central                                          |  |
| MA1w       | International Finance Centre (Western End of Podium) | Central                                          |  |
| MA1b       | Harbour Building                                     | Central                                          |  |