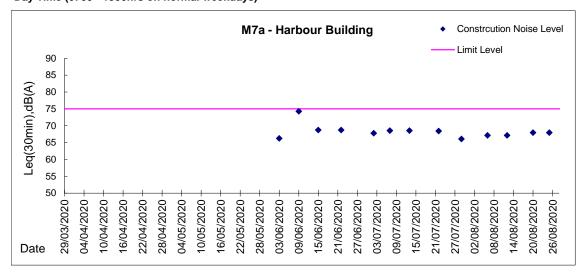

Table 5.4 Noise Monitoring Stations for Contract no. HY/2009/19

| Station | Description                                  |  |
|---------|----------------------------------------------|--|
| M4b     | Victoria Centre                              |  |
| M5b     | City Garden                                  |  |
| M6      | HK Baptist Church Henrietta Secondary School |  |
| М7а     | Harbour Building                             |  |