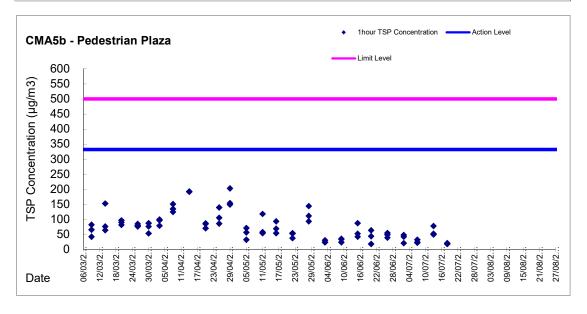

Table 4.3 Air Quality Monitoring Stations

| Station ID | Monitoring Location                                  | Description                                      |  |
|------------|------------------------------------------------------|--------------------------------------------------|--|
| CMA1b      | Harbour Grand Hotel Boundary Wall**                  | North Point (Recommenced on 14<br>November 2011) |  |
| CMA2a      | Causeway Bay Community Centre                        | Causeway Bay                                     |  |
| CMA3a      | CWB PRE Site Office *                                | Causeway Bay                                     |  |
| CMA4a      | Society for the Prevention of Cruelty to Animals     | Wan Chai                                         |  |
| CMA5b      | Pedestrian Plaza***                                  | Wan Chai                                         |  |
| MA1e       | International Finance Centre (Eastern End of Podium) | Central                                          |  |
| MA1w       | International Finance Centre (Western End of Podium) | Central                                          |  |
| MA1b       | Harbour Building                                     | Central                                          |  |

Remarks\*\*\*: The station ID and monitoring location was updated in December 2014 with respect to monitoring station relocation.