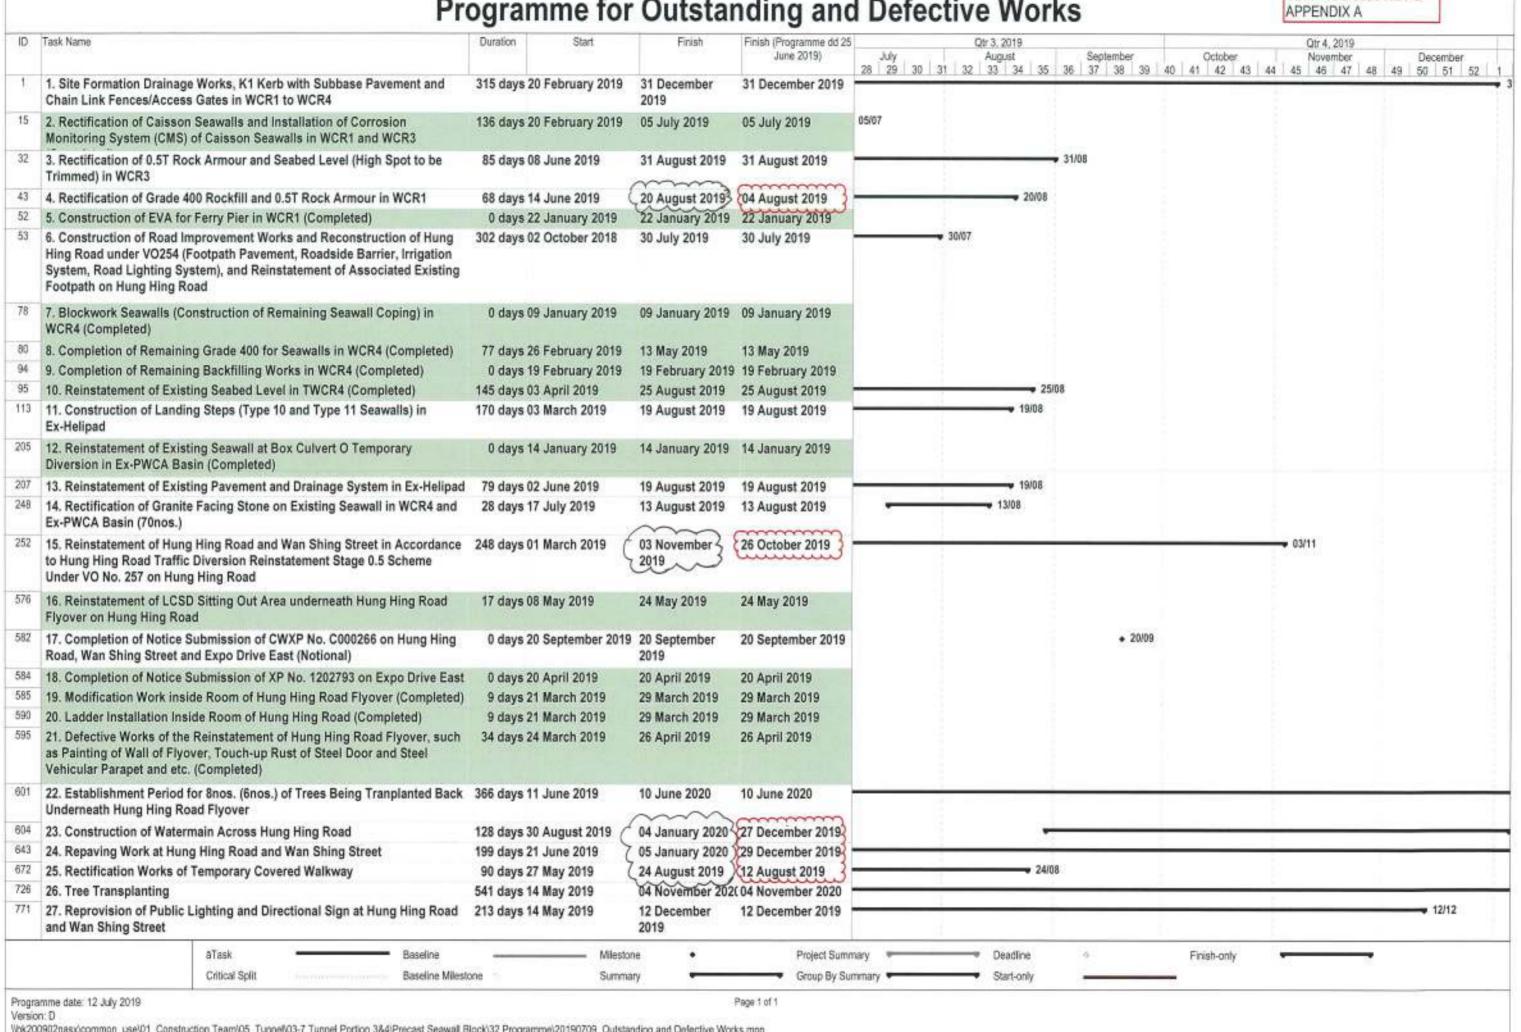

Contract no. HK/2009/02 - Wan Chai Development Phase II - Central - Wan Chai Bypass at Wan Chai East (CWB Tunnel) under FEP-01/364/2009

Rectification of seawall coping

Contract no. HY/2009/19 - Central - Wanchai Bypass Tunnel (North Point Section) and Island Eastern Corridor Link under FEP-07/364/2009/H

- Bridge noise enclosure construction & road works.
- Hing Fat Street road works.
- Soft Landscaping works.
- Open area hard paving & fire main laying works.
- D9 to D12 and P22 to P25 drainage works.
- Rumsey Street modification works.
- EVB injection grouting work
- F5-F15 fender work

· Rectification of seawall coping

Contract no. HY/2009/19 - Central - Wanchai Bypass Tunnel (North Point Section) and Island Eastern Corridor Link under FEP-07/364/2009/H

- Bridge noise enclosure construction & road works.
- Hing Fat Street road works.
- Soft Landscaping works.
- Open area hard paving & fire main laying works.
- D9 to D12 and P22 to P25 drainage works.
- Rumsey Street modification works.
- EVB injection grouting work
- F5-F15 fender work