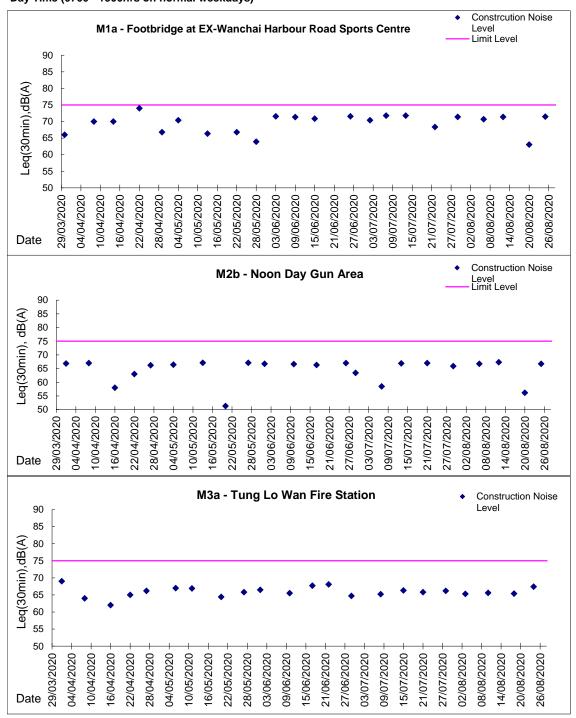

Table 5.2 Noise Monitoring Station for Contract no HK/2009/02

| Station | Description                                  |
|---------|----------------------------------------------|
| M1a     | Footbridge for Ex-Harbour Road Sports Centre |

- 5.1.3 No action or limit level exceedance was recorded in the reporting period.
- 5.1.4 Noise monitoring results measured in this reporting period are reviewed and summarized.

  Details of noise monitoring results and graphical presentation can be referred in <u>Appendix</u>

  5.2.
  - Contract no. HY/2009/19 Central Wanchai Bypass Tunnel (North Point Section) and Island Eastern Corridor Link under FEP-07/364/2009/H
- 5.1.5 Noise monitoring for the tunnel works under contract no. HY/2009/19 was commenced on 24 April 2011. The proposed division of noise monitoring stations are summarized in *Table 5.4* below.

Table 5.4 Noise Monitoring Stations for Contract no. HY/2009/19

| Station | Description                                  |  |
|---------|----------------------------------------------|--|
| M4b     | Victoria Centre                              |  |
| M5b     | City Garden                                  |  |
| M6      | HK Baptist Church Henrietta Secondary School |  |
| М7а     | Harbour Building                             |  |

- 5.1.6 Limit level exceedance was recorded at M4b Victoria Centre on 28 July 2020 in the reporting period.
- 5.1.7 After checking with the Contractors, concrete slab cutting works was carried out at the area opposite to the monitoring location on 28 July 2020, while non-CWB project material handling work immediately next to the monitoring station was also observed. As such, the exceedance recorded during the time of monitoring was considered as Project related under Contractor