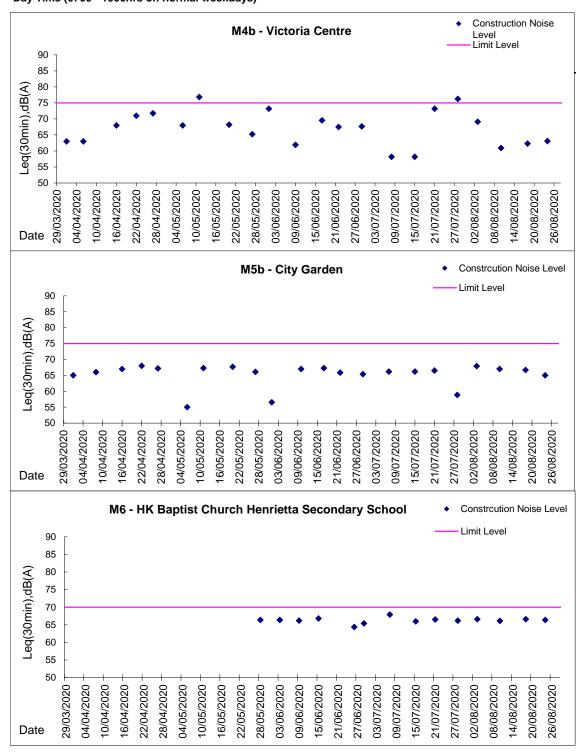

Table 5.4 Noise Monitoring Stations for Contract no. HY/2009/19

| Station | Description                                  |  |
|---------|----------------------------------------------|--|
| M4b     | Victoria Centre                              |  |
| M5b     | City Garden                                  |  |
| M6      | HK Baptist Church Henrietta Secondary School |  |
| М7а     | Harbour Building                             |  |

- 5.1.6 Limit level exceedance was recorded at M4b Victoria Centre on 28 July 2020 in the reporting period.
- 5.1.7 After checking with the Contractors, concrete slab cutting works was carried out at the area opposite to the monitoring location on 28 July 2020, while non-CWB project material handling work immediately next to the monitoring station was also observed. As such, the exceedance recorded during the time of monitoring was considered as Project related under Contractor

HY/2009/19, but also contributed by non-CWB project material handling work immediately next to the monitoring station. According to the Contractor HY/2009/19 information, water barriers was deployed at the time of saw cutting to block the direct line of sight from the noise source and sensitive receivers and the cutting work at the concerned location was completed after the recorded exceedances. In view of the recorded noise impact, the Contractor of HY/2009/19 was advised to implement the further noise mitigation to avoid any further potential noise impact if any concrete cutting works need to be conduct at the concerned location.