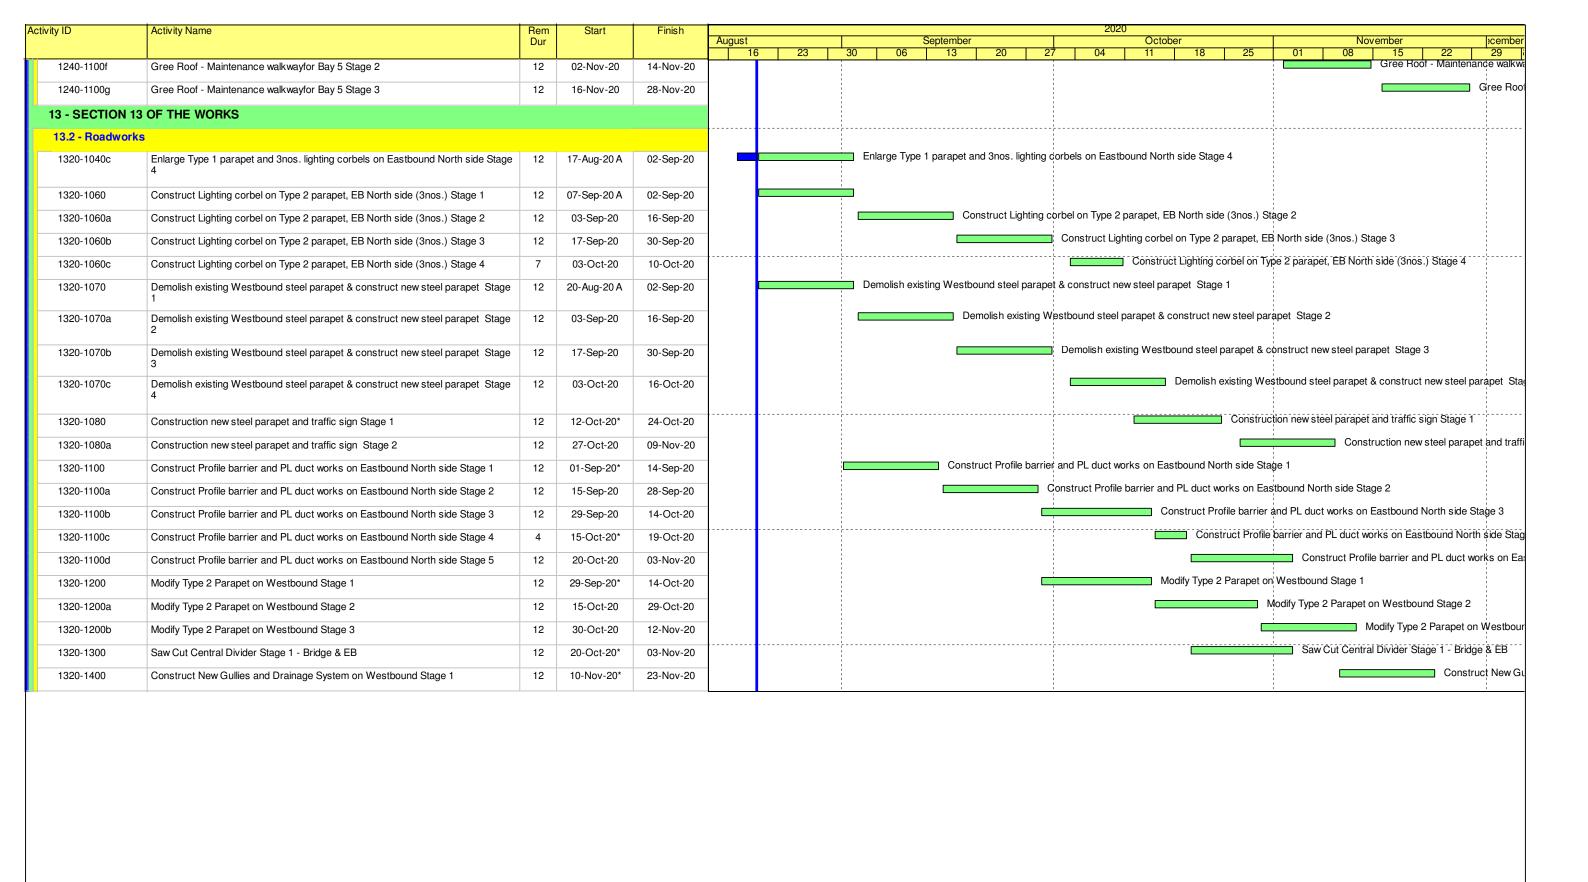

Contract no. HK/2009/02 - Wan Chai Development Phase II - Central - Wan Chai Bypass at Wan Chai East (CWB Tunnel) under FEP-01/364/2009

Rectification of seawall coping

Contract no. HY/2009/19 - Central - Wanchai Bypass Tunnel (North Point Section) and Island Eastern Corridor Link under FEP-07/364/2009/H

- Bridge noise enclosure construction & road works.
- Hing Fat Street road works.
- Soft Landscaping works.
- Open area hard paving & fire main laying works.
- D9 to D12 and P22 to P25 drainage works.
- Rumsey Street modification works.
- EVB injection grouting work
- F5-F15 fender work

Contract no. HY/2010/08 -Central - Wan Chai Bypass (CWB) -Tunnel (Slip Road 8) under FEP-10/364/2009/B

Nil

Contract no. HY/2011/08 -Central - Wan Chai Bypass (CWB) -Tunnel Buildings, Systems and Fittings, and Works Associated with Tunnel Commissioning under FEP-11/364/2009/E

Architectural, Builder's Work & Finishing at all buildings

- E&M remedial/ maintenance works
- Roadside directional sign modification works
- Lifting of TVF at EVB

· Rectification of seawall coping

Contract no. HY/2009/19 - Central - Wanchai Bypass Tunnel (North Point Section) and Island Eastern Corridor Link under FEP-07/364/2009/H

- Bridge noise enclosure construction & road works.
- Hing Fat Street road works.
- Soft Landscaping works.
- Open area hard paving & fire main laying works.
- D9 to D12 and P22 to P25 drainage works.
- Rumsey Street modification works.
- EVB injection grouting work
- F5-F15 fender work

Contract no. HY/2010/08 -Central - Wan Chai Bypass (CWB) -Tunnel (Slip Road 8) under FEP-10/364/2009/B

Nil

Contract no. HY/2011/08 –Central - Wan Chai Bypass (CWB) –Tunnel Buildings, Systems and Fittings, and Works Associated with Tunnel Commissioning under FEP-11/364/2009/E

- Architectural, Builder's Work & Finishing at all buildings
- E&M remedial/ maintenance works
- Roadside directional sign modification works
- Lifting of TVF at EVB

2.4.4. In coming reporting period, the principal work activities of individual contracts are anticipated as follows: