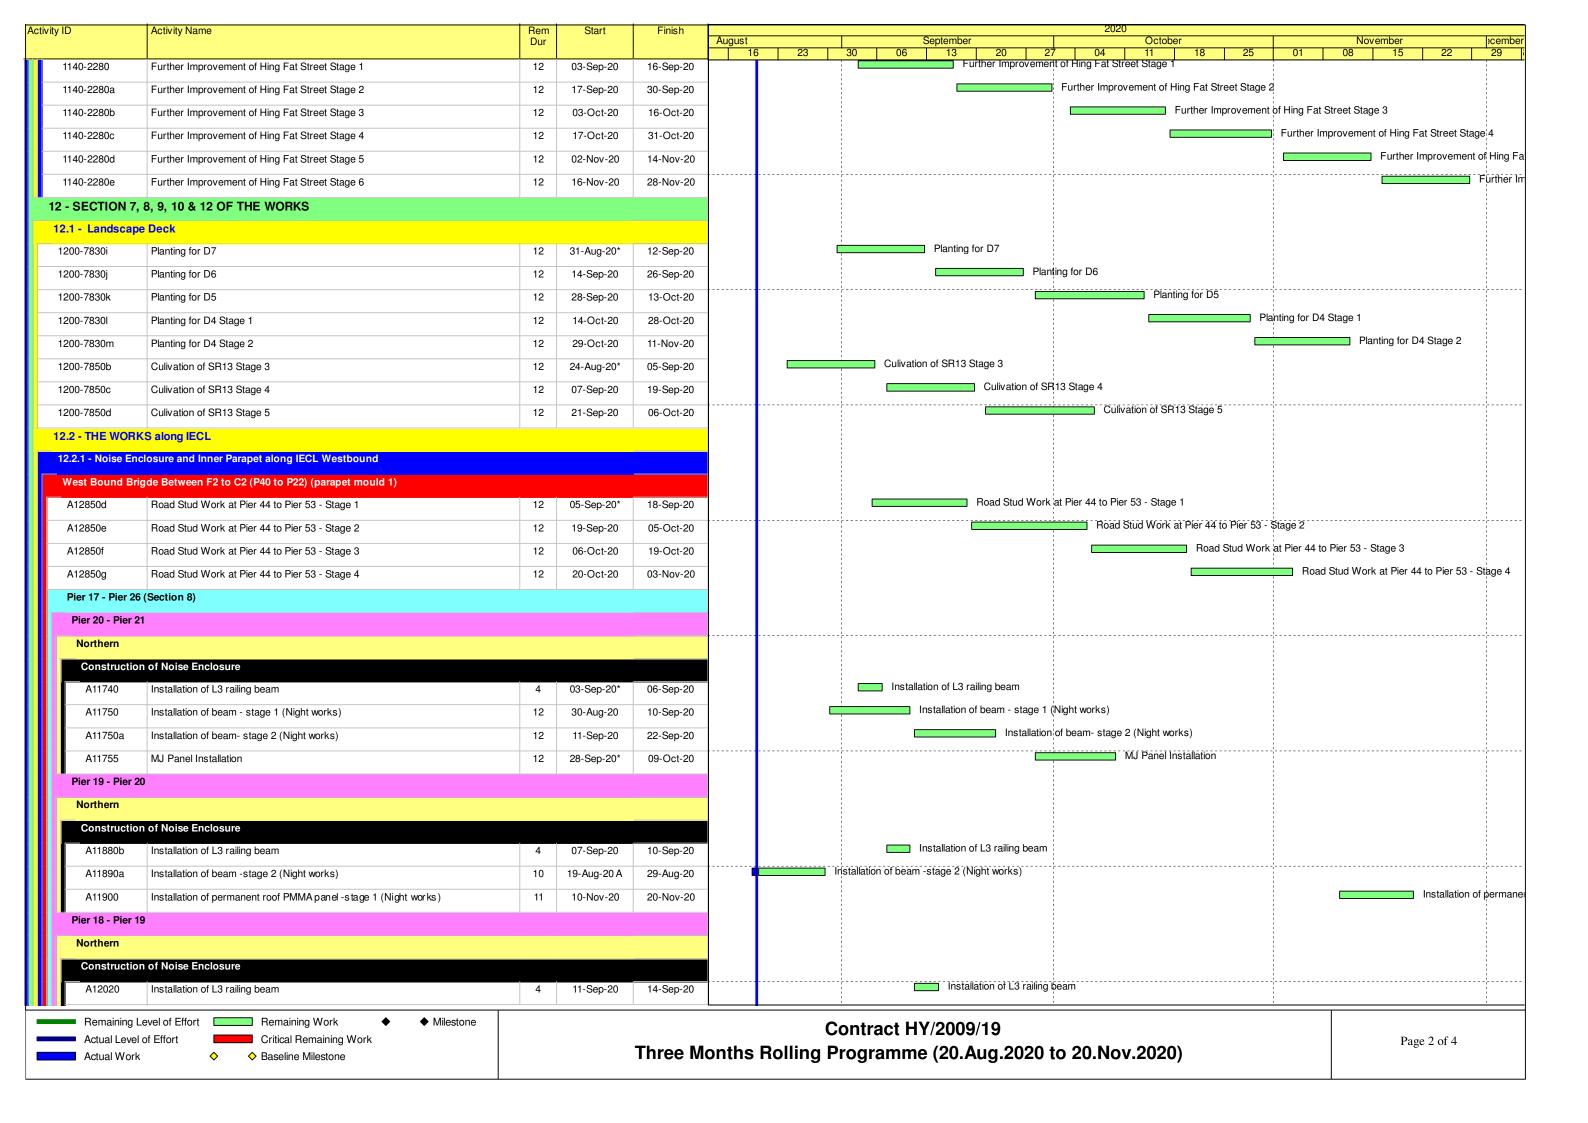

uct works on Eastbound North side Stage 2 | 12  | 15-Sep-20  | 28-Sep-20 |      |    |    |    |    |       |    |    |      |           |               | Constru       | uct Profile | barrier and F | PL duct wor | ks on Eastbo    |
| 1320-1100b | Construct Profile barrier and PL duct works on Eastbound North side Stage 3 | 12  | 29-Sep-20  | 14-Oct-20 |      |    |    |    |    |       |    |    |      |           |               |               |             | Cor           | struct Prof | ile barrier and |
| 1320-1100c | Construct Profile barrier and PL duct works on Eastbound North side Stage 4 | 12  | 15-Oct-20* | 29-Oct-20 | _    |    |    |    |    |       |    |    |      |           |               |               |             |               |             | Con             |