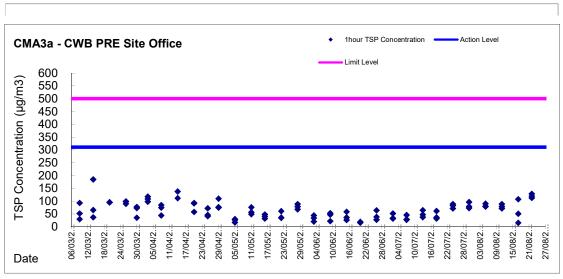

Table 4.3 Air Quality Monitoring Stations

| Station ID | Monitoring Location                                  | Description                                      |  |
|------------|------------------------------------------------------|--------------------------------------------------|--|
| CMA1b      | Harbour Grand Hotel Boundary Wall**                  | North Point (Recommenced on 14<br>November 2011) |  |
| CMA2a      | Causeway Bay Community Centre                        | Causeway Bay                                     |  |
| CMA3a      | CWB PRE Site Office *                                | Causeway Bay                                     |  |
| CMA4a      | Society for the Prevention of Cruelty to Animals     | Wan Chai                                         |  |
| CMA5b      | Pedestrian Plaza***                                  | Wan Chai                                         |  |
| MA1e       | International Finance Centre (Eastern End of Podium) | Central                                          |  |
| MA1w       | International Finance Centre (Western End of Podium) | Central                                          |  |
| MA1b       | Harbour Building                                     | Central                                          |  |

Remarks\*: As per the ENPC meeting in March 2011, the monitoring stations CMA3a – Future CWB site office at Wanchai Waterfront Promenade was renamed as remark.

Remarks\*\*: The location ID of monitoring station CMA1b was updated as "Oil Street Site Office" in April 2013. The location ID of monitoring station CMA1b was updated as "Harbour Grand Hotel Boundary Wall" with respect to the fine adjustment of monitoring station from the Oil Street Site Office to Harbour Grand Hotel Boundary Wall from 05 June 2017 onwards due to demolition of Oil Street Site Office.