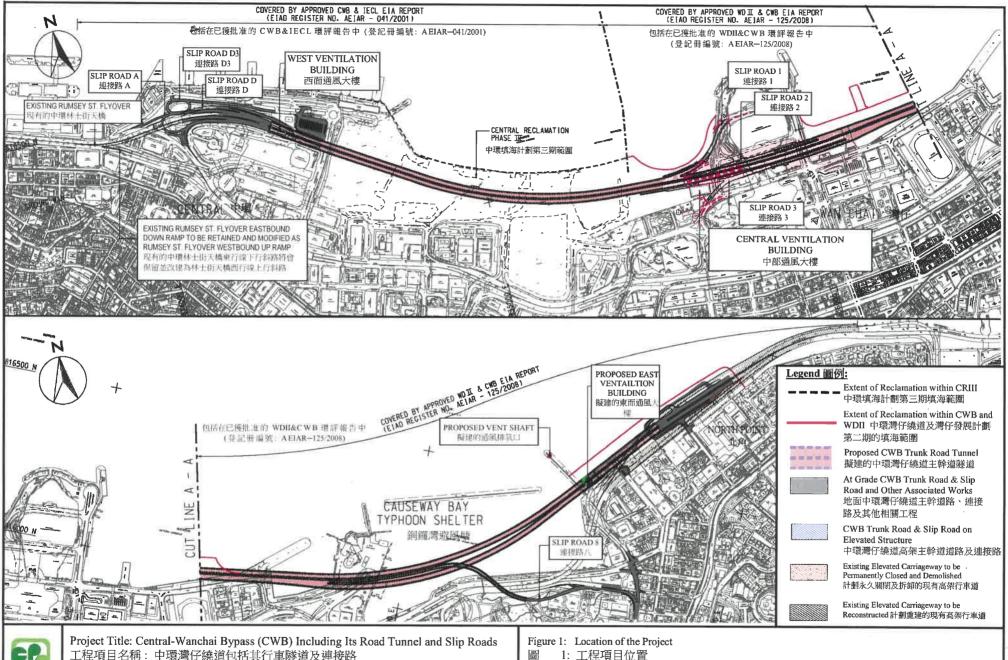

#### 2.2 Scope of the Project and Site Description

- 2.2.1. Design and Construction of Central Wan Chai Bypass and Island Eastern Corridor Link under the Project involves the construction and operation of a trunk road and its road tunnel more than 800m in length between portals that is shown at *Figure 2.1*.
- 2.2.2. The study area encompasses existing developments from Central to North Point. The scope of the Central-Wanchai Bypass (CWB) and Island Eastern Corridor Link (IECL) includes:
  - A dual three-lane trunk road, approximately 4.5 km in length, and tunnel approximately 3.7 km in length defined from the connection with the existing Rumsey Street Flyover in Central, through to a connection with the existing Island Eastern Corridor to the east of the Causeway Bay Typhoon Shelter (CBTS);
  - The Central Interchange near the Rumsey Street Flyover to provide road connections to the Central area;
  - Tunnel control buildings and ventilation buildings;
  - Slip roads to connect the CWB to the local road system in the Wan Chai North and Causeway Bay area;
  - · Associated road lighting, road signing, traffic control and surveillance system; and
  - · Other associated works.
- 2.2.3. The project also contains various Schedule 2 DPs that, under the EIAO, require Environmental Permits (EPs) to be granted by the DEP before they may be either constructed or operated. *Table 2.1* summarises the five individual DPs under this Project. *Figure 2.1* shows the locations of these Schedule 2 DPs.

Table 2.1 Schedule 2 Designated Projects under this Project

| Item | Designated Project                                                                          | EIAO Reference                   | Reason for inclusion                                                                                       |
|------|---------------------------------------------------------------------------------------------|----------------------------------|------------------------------------------------------------------------------------------------------------|
| DP1  | Central-Wanchai Bypass<br>(CWB) including its road<br>tunnel and slip roads                 | Schedule 2, Part I, A.1 and A.7  | Trunk road and road tunnel more than 800 m in length                                                       |
| DP2  | Road P2 and other roads<br>which are classified as<br>primary/district distributor<br>roads | Schedule 2, Part I, A.1          | Primary / district distributor roads                                                                       |
| DP3  | Reclamation works including associated dredging works                                       | Schedule 2, Part I, C.1 and C.12 | Reclamation more than 5 ha in size and a dredging operation less than 100 m from a seawater intake point   |
| DP5  | Wan Chai East Sewage<br>Outfall                                                             | Schedule 2, Part I, F.5 and F.6  | Submarine sewage pipelines with a total diameter more than 1,200 mm and include a submarine sewage outfall |
| DP6  | Dredging for the Cross-<br>harbour Water Mains from<br>Wan Chai to Tsim Sha Tsui            | Schedule 2, Part I, C.12         | A dredging operation less<br>than 100 m from a seawater<br>intake point                                    |