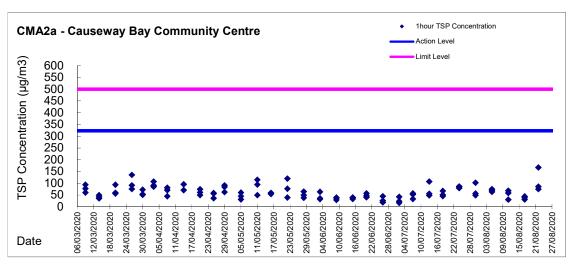

Table 4.3 Air Quality Monitoring Stations

| Station ID | Monitoring Location                                  | Description                                      |  |
|------------|------------------------------------------------------|--------------------------------------------------|--|
| CMA1b      | Harbour Grand Hotel Boundary Wall**                  | North Point (Recommenced on 14<br>November 2011) |  |
| CMA2a      | Causeway Bay Community Centre                        | Causeway Bay                                     |  |
| CMA3a      | CWB PRE Site Office *                                | Causeway Bay                                     |  |
| CMA4a      | Society for the Prevention of Cruelty to Animals     | Wan Chai                                         |  |
| CMA5b      | Pedestrian Plaza***                                  | Wan Chai                                         |  |
| MA1e       | International Finance Centre (Eastern End of Podium) | Central                                          |  |
| MA1w       | International Finance Centre (Western End of Podium) | Central                                          |  |
| MA1b       | Harbour Building                                     | Central                                          |  |

- 5.1.3 No action or limit level exceedance was recorded in the reporting period.
- 5.1.4 Noise monitoring results measured in this reporting period are reviewed and summarized.

  Details of noise monitoring results and graphical presentation can be referred in <u>Appendix</u>

  5.2.
  - Contract no. HY/2009/19 Central Wanchai Bypass Tunnel (North Point Section) and Island Eastern Corridor Link under FEP-07/364/2009/H
- 5.1.5 Noise monitoring for the tunnel works under contract no. HY/2009/19 was commenced on 24 April 2011. The proposed division of noise monitoring stations are summarized in *Table 5.4* below.