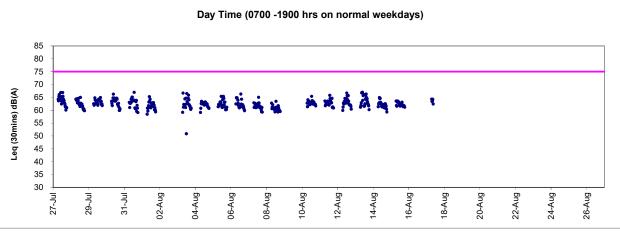

- 5.1.3 No action or limit level exceedance was recorded in the reporting period.
- 5.1.4 Noise monitoring results measured in this reporting period are reviewed and summarized.

  Details of noise monitoring results and graphical presentation can be referred in <u>Appendix</u>

  5.2.
  - Contract no. HY/2009/19 Central Wanchai Bypass Tunnel (North Point Section) and Island Eastern Corridor Link under FEP-07/364/2009/H
- 5.1.5 Noise monitoring for the tunnel works under contract no. HY/2009/19 was commenced on 24 April 2011. The proposed division of noise monitoring stations are summarized in *Table 5.4* below.

- 5.1.6 Limit level exceedance was recorded at M4b Victoria Centre on 28 July 2020 in the reporting period.
- 5.1.7 After checking with the Contractors, concrete slab cutting works was carried out at the area opposite to the monitoring location on 28 July 2020, while non-CWB project material handling work immediately next to the monitoring station was also observed. As such, the exceedance recorded during the time of monitoring was considered as Project related under Contractor