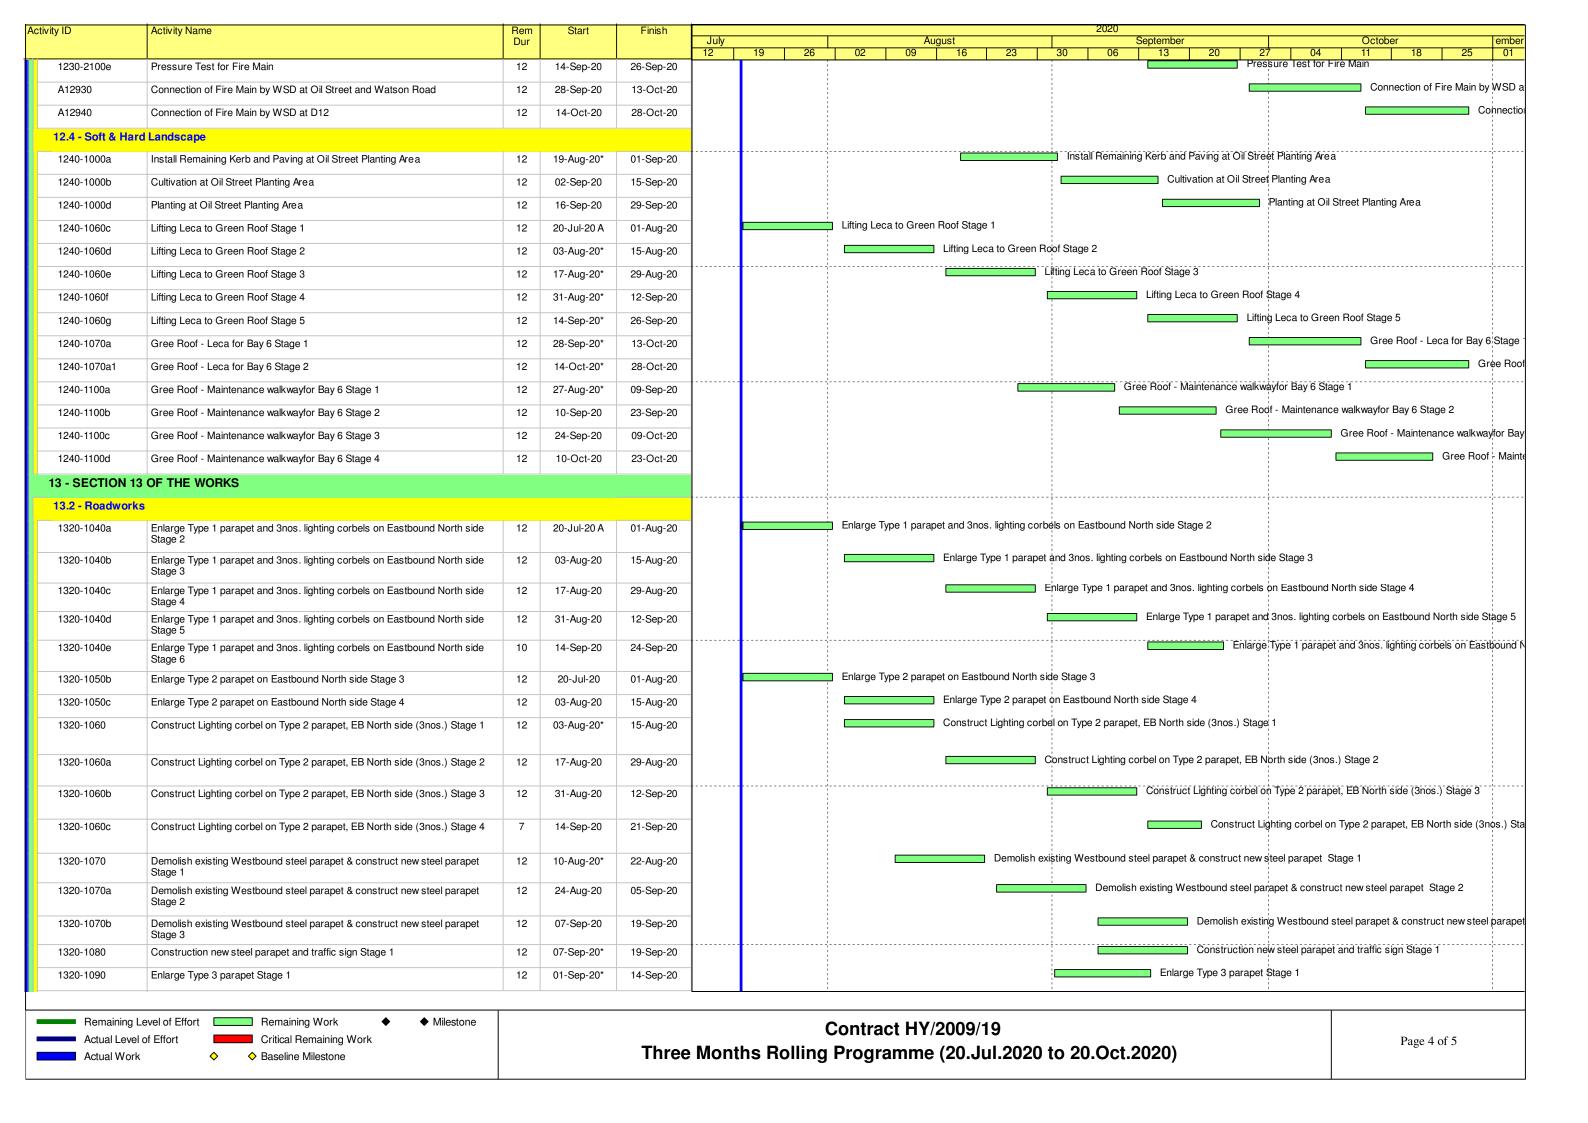

2009/19 was also reminded to maintain regular maintenance of the plant and equipment deployed to avoid potential nuisance to the nearby public. |        |

## Appendix 10.1

Construction Programme of Individual Contracts

## Programme for Outstanding and Defective Works

CSF: PR/S-0336 REV D



Whit200902nasx/common\_use/01\_Construction Team/05\_Tunnel/03-7 Tunnel Portion 3&4/Precast Seawall Block/32 Programme/20190709\_Outstanding and Defective Works.mpp



中国连禁工程(香港)有限公司 CHINA STATE CONSTRUCTION ENGRG, (HONG KONG) LTD.

Actual Work Page 1 of 1

Remaining Work Contract

Critical Remaining Work

Milestone

Contract No. HY/2010/08: Central - Wanchai Bypass Tunnel (Slip Road 8 Section) - 3 Months Rolling Progamme

DateRevisionCheckedApproved20-Jan-20DWP-08 (2) - 3 Months RollingTLTL









| ctivity ID | Activity Name                                                               | Rem | Start      | Finish    |      |    |    |    |    |       |    |    | 2020 |           |               |               |             |               |             |                 |
|------------|-----------------------------------------------------------------------------|-----|------------|-----------|------|----|----|----|----|-------|----|----|------|-----------|---------------|---------------|-------------|---------------|-------------|-----------------|
| •          |                                                                             | Dur |            |           | July |    |    |    | A  | ugust |    |    |      | September |               |               |             |