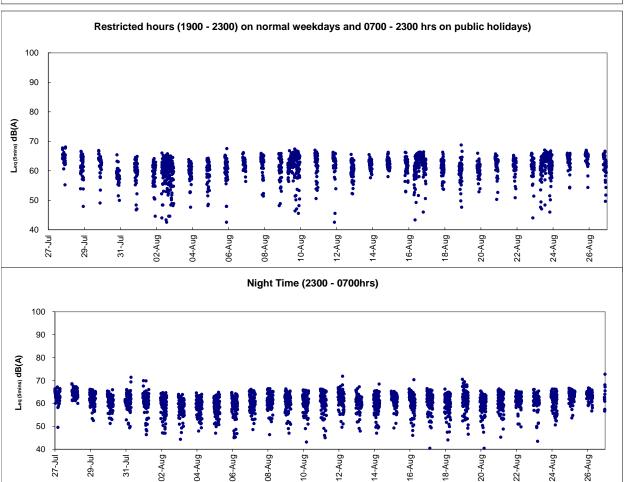

#### Noise Monitoring

- iv. Noise monitoring during daytime was conducted at M1a Footbridge for Harbour Road Sports Center; M2b Noon-day gun area; M3a Tung Lo Wan Fire Station; M4b Victoria Centre; M5b City Garden, M6 HK Baptist Church Henrietta Secondary School, M7e and M7w International Financial Centre East Podium and International Finance Centre West Podium and M8 City Hall on weekly basis in the reporting period.
- v. With respect to the shift in major construction site portions at Wan Chai North, the noise monitoring station M1a Harbour Road Sports Centre was finely adjusted from East of Harbour Road Sports Centre to West of Harbour Road Sports Centre on 21 June 2016.
- vi. With respect to the demolition of Ex-Harbour Road Sports Centre, the respective noise monitoring station M1a Harbour Road Sports Centre were finely adjusted on 16 and 25 May 2017 and thereafter to the Footbridge for Harbour Road Sports for noise monitoring.
- vii. With respect to the non-CWB Project building construction at Oil Street, the real-time noise monitoring station RTN2a- Hong Kong Electric Centre was finely adjusted from Northeast Side to Northwestern side at Roof Top location on 03 March 2017.
- viii. Noise monitoring at M4b Victoria Centre was temporarily relocated to the G/F of Victoria Centre due to the access difficulty on 23 March 2020. The temporary noise monitoring point for M4b has been proposed and agreed by the IEC at the G/F of Victoria Centre. Noise monitoring for M4b will resume to original location upon completion of maintenance works for the premises.
- ix. Noise monitoring at M7e International Finance Centre (Eastern End of Podium), M7w International Finance Centre (Western End of Podium) and M8 City Hall were temporarily suspended on 16 June 2020 with respect to work completion confirmed by CWB RSS since 16 June 2020.
- x. Limit level exceedance was recorded at M4b Victoria Centre on 28 July 2020 in the reporting period. After the investigation, the exceedance recorded during the time of monitoring was considered as Project related under Contractor HY/2009/19, but also contributed by non-CWB project material handling work immediately next to the monitoring station.
- xi. 24-hour real time noise monitoring was conducted at RTN1 FEHD Hong Kong Transport Section Whitfield Depot. Limit level exceedance was recorded on 4, 6, 7, 8 and 20 August 2020 in the reporting period. After the investigation, the exceedance was concluded as non-Project related.
- xii. 24-hour real time noise monitoring was conducted at RTN2a Hong Kong Electric Centre. No action or limit level exceedance was recorded in the reporting period.
- xiii. 24-hour real time noise monitoring at RTN3 Yu Lee Mo Fan Memorial School was temporary suspended from 31 January 2020 as the school is temporarily closed and refused our access for station maintenance due to public health concern. Real Time Noise Monitoring at RTN3 will be resumed when the access to the school for station maintenance is granted.
- xiv. 24-hour real time noise monitoring was conducted at RTN4 Causeway Bay Community Centre. No action or limit level exceedance was recorded in the reporting period.