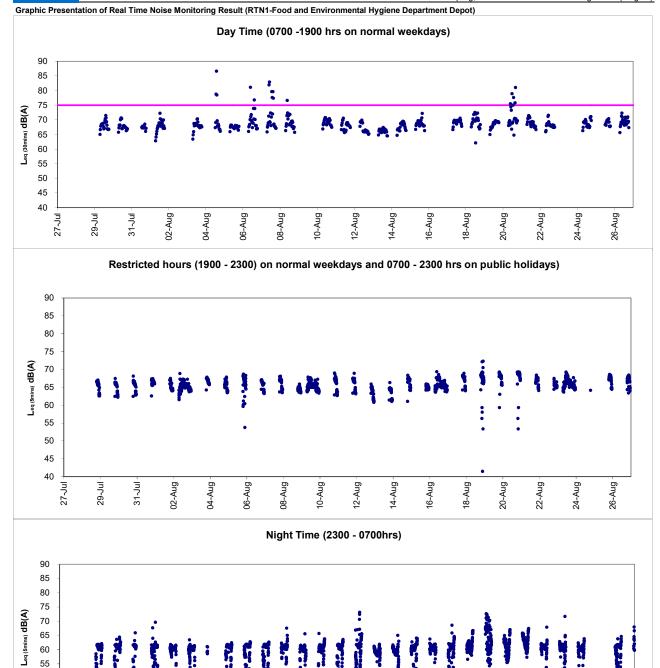

#### Noise Monitoring

- iv. Noise monitoring during daytime was conducted at M1a Footbridge for Harbour Road Sports Center; M2b Noon-day gun area; M3a Tung Lo Wan Fire Station; M4b Victoria Centre; M5b City Garden, M6 HK Baptist Church Henrietta Secondary School, M7e and M7w International Financial Centre East Podium and International Finance Centre West Podium and M8 City Hall on weekly basis in the reporting period.
- v. With respect to the shift in major construction site portions at Wan Chai North, the noise monitoring station M1a Harbour Road Sports Centre was finely adjusted from East of Harbour Road Sports Centre to West of Harbour Road Sports Centre on 21 June 2016.
- vi. With respect to the demolition of Ex-Harbour Road Sports Centre, the respective noise monitoring station M1a Harbour Road Sports Centre were finely adjusted on 16 and 25 May 2017 and thereafter to the Footbridge for Harbour Road Sports for noise monitoring.
- vii. With respect to the non-CWB Project building construction at Oil Street, the real-time noise monitoring station RTN2a- Hong Kong Electric Centre was finely adjusted from Northeast Side to Northwestern side at Roof Top location on 03 March 2017.
- viii. Noise monitoring at M4b Victoria Centre was temporarily relocated to the G/F of Victoria Centre due to the access difficulty on 23 March 2020. The temporary noise monitoring point for M4b has been proposed and agreed by the IEC at the G/F of Victoria Centre. Noise monitoring for M4b will resume to original location upon completion of maintenance works for the premises.
- ix. Noise monitoring at M7e International Finance Centre (Eastern End of Podium), M7w International Finance Centre (Western End of Podium) and M8 City Hall were temporarily suspended on 16 June 2020 with respect to work completion confirmed by CWB RSS since 16 June 2020.
- x. Limit level exceedance was recorded at M4b Victoria Centre on 28 July 2020 in the reporting period. After the investigation, the exceedance recorded during the time of monitoring was considered as Project related under Contractor HY/2009/19, but also contributed by non-CWB project material handling work immediately next to the monitoring station.
- xi. 24-hour real time noise monitoring was conducted at RTN1 FEHD Hong Kong Transport Section Whitfield Depot. Limit level exceedance was recorded on 4, 6, 7, 8 and 20 August 2020 in the reporting period. After the investigation, the exceedance was concluded as non-Project related.
- xii. 24-hour real time noise monitoring was conducted at RTN2a Hong Kong Electric Centre. No action or limit level exceedance was recorded in the reporting period.
- xiii. 24-hour real time noise monitoring at RTN3 Yu Lee Mo Fan Memorial School was temporary suspended from 31 January 2020 as the school is temporarily closed and refused our access for station maintenance due to public health concern. Real Time Noise Monitoring at RTN3 will be resumed when the access to the school for station maintenance is granted.
- xiv. 24-hour real time noise monitoring was conducted at RTN4 Causeway Bay Community Centre. No action or limit level exceedance was recorded in the reporting period.