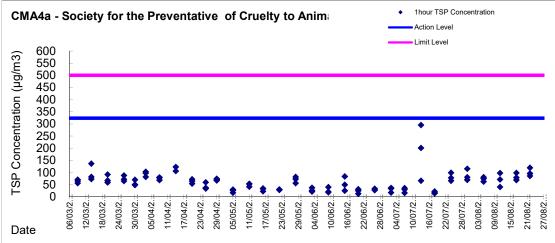

Table 4.3 Air Quality Monitoring Stations

| Station ID | Monitoring Location                                  | Description                                      |  |
|------------|------------------------------------------------------|--------------------------------------------------|--|
| CMA1b      | Harbour Grand Hotel Boundary Wall**                  | North Point (Recommenced on 14<br>November 2011) |  |
| CMA2a      | Causeway Bay Community Centre                        | Causeway Bay                                     |  |
| CMA3a      | CWB PRE Site Office *                                | Causeway Bay                                     |  |
| CMA4a      | Society for the Prevention of Cruelty to Animals     | Wan Chai                                         |  |
| CMA5b      | Pedestrian Plaza***                                  | Wan Chai                                         |  |
| MA1e       | International Finance Centre (Eastern End of Podium) | Central                                          |  |
| MA1w       | International Finance Centre (Western End of Podium) | Central                                          |  |
| MA1b       | Harbour Building                                     | Central                                          |  |