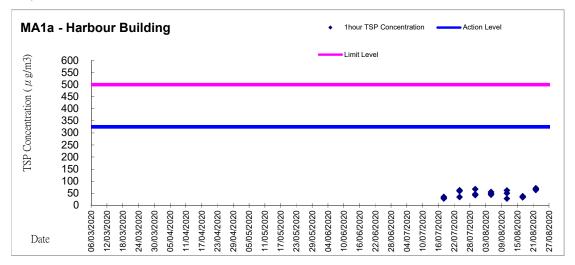

Table 5.4 Noise Monitoring Stations for Contract no. HY/2009/19

| Station | Description                                  |  |
|---------|----------------------------------------------|--|
| M4b     | Victoria Centre                              |  |
| M5b     | City Garden                                  |  |
| M6      | HK Baptist Church Henrietta Secondary School |  |
| М7а     | Harbour Building                             |  |