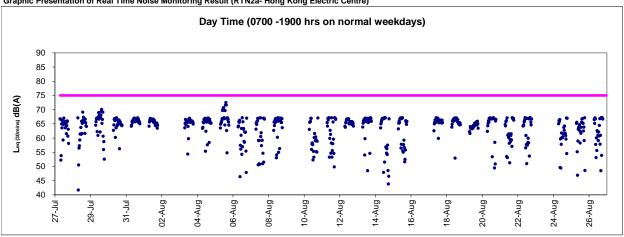

#### Noise Monitoring

- iv. Noise monitoring during daytime was conducted at M1a Footbridge for Harbour Road Sports Center; M2b Noon-day gun area; M3a Tung Lo Wan Fire Station; M4b Victoria Centre; M5b City Garden, M6 HK Baptist Church Henrietta Secondary School, M7e and M7w International Financial Centre East Podium and International Finance Centre West Podium and M8 City Hall on weekly basis in the reporting period.
- v. With respect to the shift in major construction site portions at Wan Chai North, the noise monitoring station M1a Harbour Road Sports Centre was finely adjusted from East of Harbour Road Sports Centre to West of Harbour Road Sports Centre on 21 June 2016.
- vi. With respect to the demolition of Ex-Harbour Road Sports Centre, the respective noise monitoring station M1a Harbour Road Sports Centre were finely adjusted on 16 and 25 May 2017 and thereafter to the Footbridge for Harbour Road Sports for noise monitoring.
- vii. With respect to the non-CWB Project building construction at Oil Street, the real-time noise monitoring station RTN2a- Hong Kong Electric Centre was finely adjusted from Northeast Side to Northwestern side at Roof Top location on 03 March 2017.
- viii. Noise monitoring at M4b Victoria Centre was temporarily relocated to the G/F of Victoria Centre due to the access difficulty on 23 March 2020. The temporary noise monitoring point for M4b has been proposed and agreed by the IEC at the G/F of Victoria Centre. Noise monitoring for M4b will resume to original location upon completion of maintenance works for the premises.
- ix. Noise monitoring at M7e International Finance Centre (Eastern End of Podium), M7w International Finance Centre (Western End of Podium) and M8 City Hall were temporarily suspended on 16 June 2020 with respect to work completion confirmed by CWB RSS since 16 June 2020.
- x. Limit level exceedance was recorded at M4b Victoria Centre on 28 July 2020 in the reporting period. After the investigation, the exceedance recorded during the time of monitoring was considered as Project related under Contractor HY/2009/19, but also contributed by non-CWB project material handling work immediately next to the monitoring station.
- xi. 24-hour real time noise monitoring was conducted at RTN1 FEHD Hong Kong Transport Section Whitfield Depot. Limit level exceedance was recorded on 4, 6, 7, 8 and 20 August 2020 in the reporting period. After the investigation, the exceedance was concluded as non-Project related.
- xii. 24-hour real time noise monitoring was conducted at RTN2a Hong Kong Electric Centre. No action or limit level exceedance was recorded in the reporting period.
- xiii. 24-hour real time noise monitoring at RTN3 Yu Lee Mo Fan Memorial School was temporary suspended from 31 January 2020 as the school is temporarily closed and refused our access for station maintenance due to public health concern. Real Time Noise Monitoring at RTN3 will be resumed when the access to the school for station maintenance is granted.
- xiv. 24-hour real time noise monitoring was conducted at RTN4 Causeway Bay Community Centre. No action or limit level exceedance was recorded in the reporting period.