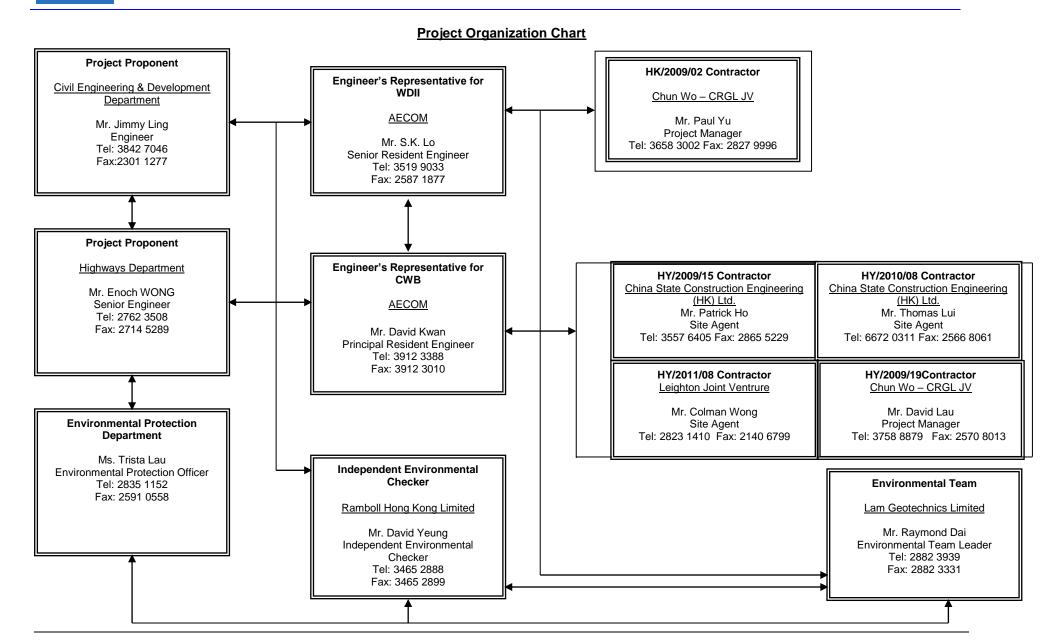

## 2.4 Project Organization and Contact Personnel

- 2.4.1. Civil Engineering and Development Department and Highways Department are the overall project controllers for the Wan Chai Development Phase II and Central-Wan Chai Bypass respectively. For the construction phase of the Project, Project Engineer, Contractor(s), Environmental Team and Independent Environmental Checker are appointed to manage and control environmental issues.
- 2.4.2. The proposed project organization and lines of communication with respect to environmental protection works are shown in <u>Figure 2.2</u>. Key personnel and contact particulars are summarized in **Table 2.3**:

Table 2.3 Contact Details of Key Personnel

| Party                       | Role                                     | Post                                       | Name                 | Contact<br>No. | Contact<br>Fax |
|-----------------------------|------------------------------------------|--------------------------------------------|----------------------|----------------|----------------|
| AECOM                       | Engineer's<br>Representative<br>for WDII | Senior Resident<br>Engineer                | Mr. S.K. Lo          | 3519 9033      | 2587 1877      |
|                             | Engineer's<br>Representative<br>for CWB  | President<br>Resident<br>Engineer          | Mr. David Kwan       | 3650 1888      | 3665 0106      |
| Chun Wo –<br>CRGL Joint     | Contractor under Contract                | Project Manager                            | Mr. Paul Yu          | 3658 3085      | 2827 9996      |
| Venture                     | no. HK/2009/02                           | Environmental<br>Officer                   | Mr. Samuel Chan      | 9646-5780      |                |
| Chun Wo -                   | Contractor                               | Project Manager                            | Mr. David Lau        | 3758 8879      | 3757 8901      |
| CRGL -<br>MBEC Joint        | under Contract<br>no. HY/2009/19         | Site Agent                                 | Mr. William Luk      | 3758 6868      |                |
| Venture                     |                                          | Deputy Site<br>Agent                       | Mr. Andrew Cheng     | 9161 9446      |                |
|                             |                                          | Environmental<br>Officer                   | Mr. M.H. Isa         | 9884 0810      |                |
|                             |                                          | Assistant<br>Environmental<br>Officer      | Mr. Nelson Wong      | 6387 3939      |                |
|                             |                                          | Construction<br>Manager<br>(Marine)        | Mr. Wingo Wong       | 9300 2625      |                |
|                             |                                          | Construction<br>Manager (Noise<br>Barrier) | Mr. Jerry Siu        | 9493 3664      |                |
|                             |                                          | Construction<br>Manager (Land)             | Mr. Yung Kwok<br>Wah | 9834 1010      |                |
| China State                 | Contractor                               | Project Director                           | Mr. Chris Leung      | 3557 6393      | 2865 5229      |
| Construction<br>Engineering | under Contract<br>no. HY/2009/15         | Site Agent                                 | Mr. Patrick Ho       | 3557 6405      | 2566 2192      |
| (HK) Ltd.                   |                                          | Environmental<br>Officer                   | Mr. Gabriel Wong     | 6114 9590      |                |
| China State                 | Contractor                               | Project Director                           | Mr. Chris Leung      | 9210 7116      | 2566 8061      |
|                             | under Contract                           | Project Manager                            | Mr. Chan Ying Lun    | 3418 3001      |                |

| Party                           | Role                                           | Post                                          | Name             | Contact<br>No. | Contact<br>Fax |
|---------------------------------|------------------------------------------------|-----------------------------------------------|------------------|----------------|----------------|
|                                 | no. HY/2010/08                                 | Site Agent                                    | Mr. Thomas Lui   | 3557 6407      |                |
|                                 |                                                | Environmental<br>Officer                      | Mr. Gabriel Wong | 3557 6466      |                |
| Leighton<br>Joint Venture       | Contractor<br>under Contract<br>no. HY/2011/08 | Site Agent                                    | Mr. Colman Wong  | 2823 1410      | 21406799       |
|                                 | 110.11172011700                                | Environmental<br>Officer                      | Mr. Y.K. Wu      | 3973 1977      |                |
| Ramboll<br>Hong Kong<br>Limited | Independent<br>Environmental<br>Checker (IEC)  | Independent<br>Environmental<br>Checker (IEC) | Mr. David Yeung  | 3465 2888      | 3465 2899      |
| Lam<br>Geotechnics<br>Limited   | Environmental<br>Team (ET)                     | Environmental<br>Team Leader<br>(ETL)         | Mr. Raymond Dai  | 2882 3939      | 2882 3331      |