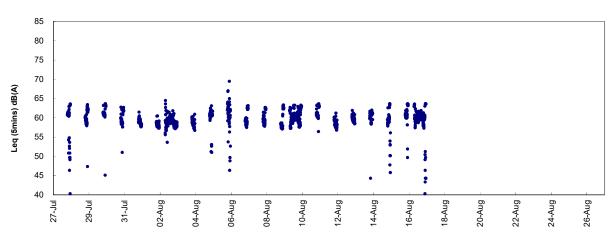

#### NOISE MONITORING PARAMETERS, FREQUENCY AND DURATION

- 4.1.3. The construction noise level shall be measured in terms of the A-weighted equivalent continuous sound pressure level (Leq). Leq (30 minutes) shall be used as the monitoring parameter for the time period between 0700 and 1900 hours on normal weekdays. For all other time periods, Leq (5 minutes) shall be employed for comparison with the Noise Control Ordinance (NCO) criteria. Supplementary information for data auditing, statistical results such as L<sub>10</sub> and L<sub>90</sub> shall also be obtained for reference.
- 4.1.4. Noise monitoring shall be carried out at all the designated monitoring stations. The monitoring frequency shall depend on the scale of the construction activities. The following is an initial guide on the regular monitoring frequency for each station on a weekly basis when noise generating activities are underway:
  - One set of measurements between 0700 and 1900 hours on normal weekdays.
- 4.1.5. Real time noise shall be carried out at the designated monitoring stations. The following is an initial guide on the regular monitoring frequency for each station on a 24 hours basis when noise generating activities are underway:
  - One set of measurements between 0700 and 1900 hours on normal weekdays.
  - One set of measurements between 1900 and 2300 hours on normal weekdays and 0700 and 2300 hours on public holidays.
  - One set of measurements between 2300 and 0700 hours on next day on everyday.
- 4.1.6. If construction works are extended to include works during the hours of 1900 0700 as well as public holidays and Sundays, additional weekly impact monitoring shall be carried out during respective restricted hours periods. Applicable permits under NCO shall be obtained by the Contractor.