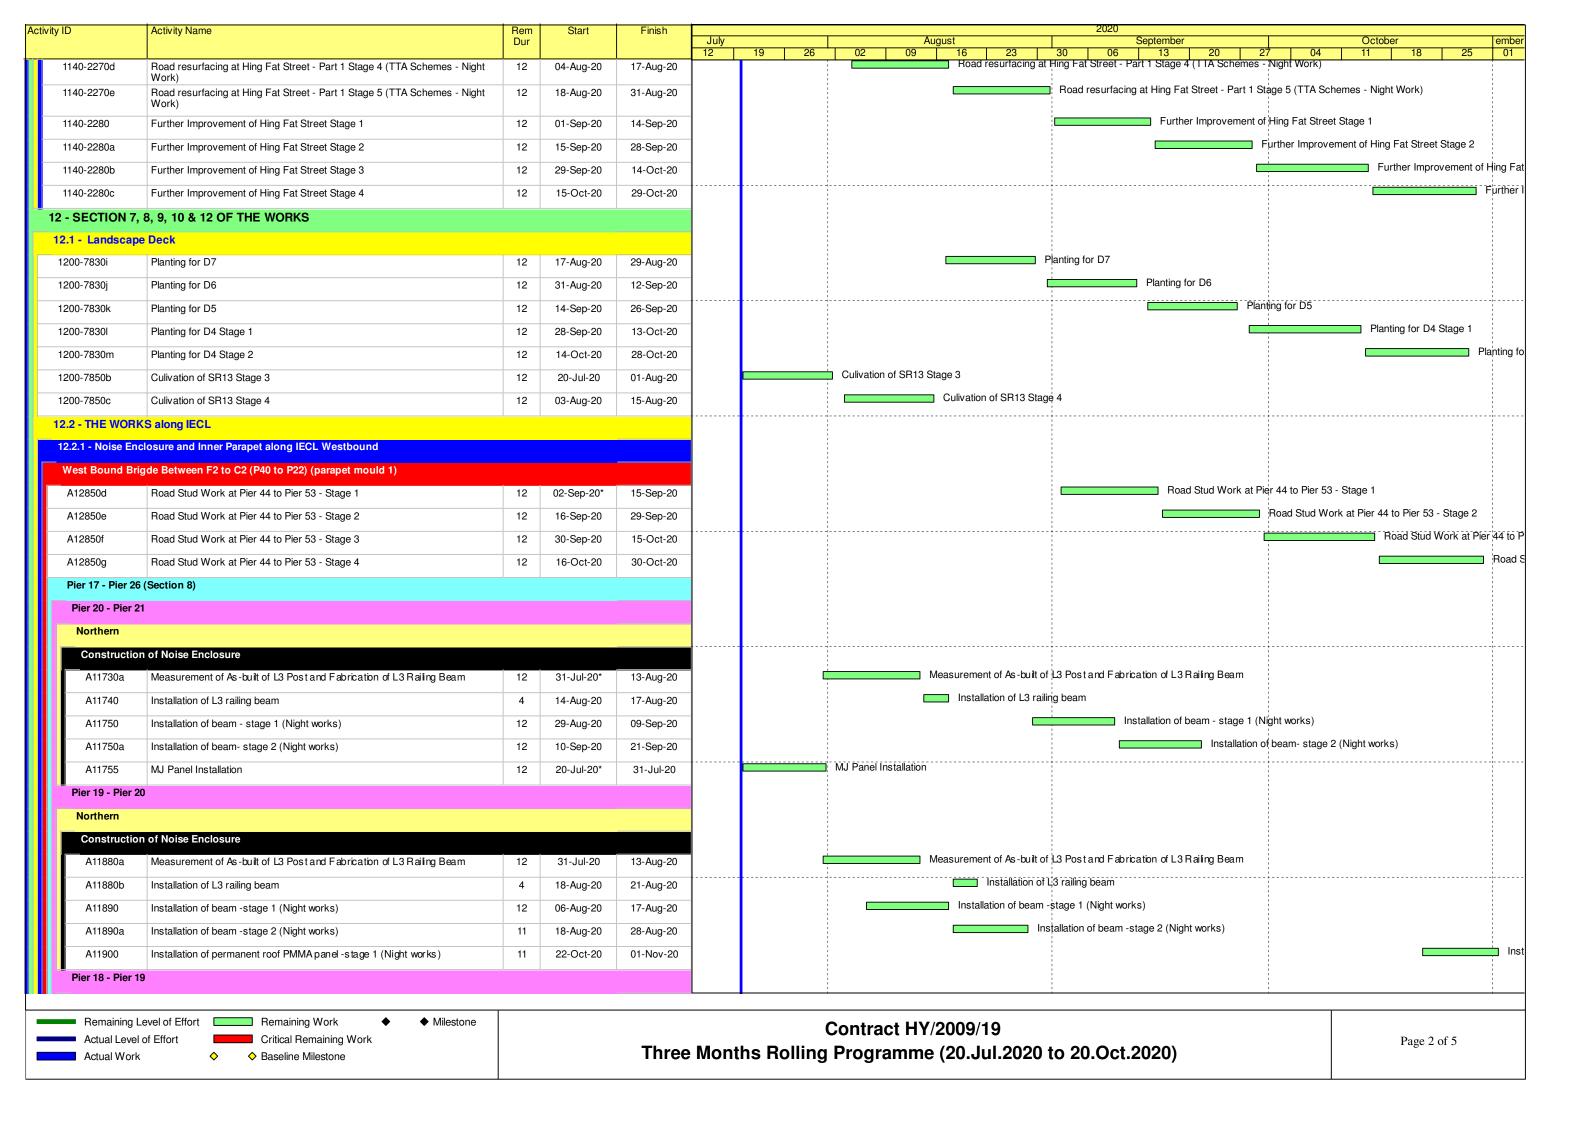

- Bridge noise enclosure construction & road works.
- Hing Fat Street road works.
- Soft Landscaping works.
- Open area hard paving & fire main laying works.
- D9 to D12 and P22 to P25 drainage works.
- Rumsey Street modification works.
- EVB injection grouting work
- F5-F15 fender work

· Rectification of seawall coping

Contract no. HY/2009/19 - Central - Wanchai Bypass Tunnel (North Point Section) and Island Eastern Corridor Link under FEP-07/364/2009/H

- Bridge noise enclosure construction & road works.
- Hing Fat Street road works.
- Soft Landscaping works.
- Open area hard paving & fire main laying works.
- D9 to D12 and P22 to P25 drainage works.
- Rumsey Street modification works.
- EVB injection grouting work
- F5-F15 fender work

- Bridge noise enclosure construction & road works.
- Hing Fat Street road works.
- Soft landscaping works.
- Open area hard paving & fire main laying works.
- D9 to D12 and P22 to P25 drainage works.
- Rumsey Street modification works.
- · EVB injection grouting work
- IEC Eastbound Corbel construction
- F5-F15 fender work