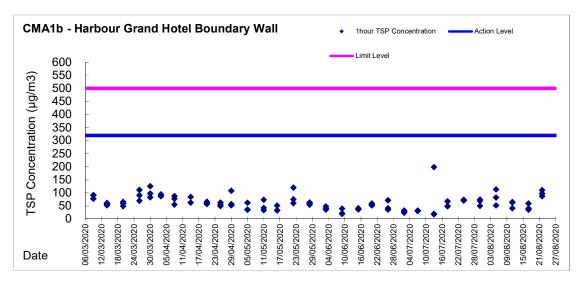

Table 4.3 Air Quality Monitoring Stations

| Station ID | Monitoring Location                                  | Description                                      |  |
|------------|------------------------------------------------------|--------------------------------------------------|--|
| CMA1b      | Harbour Grand Hotel Boundary Wall**                  | North Point (Recommenced on 14<br>November 2011) |  |
| CMA2a      | Causeway Bay Community Centre                        | Causeway Bay                                     |  |
| CMA3a      | CWB PRE Site Office *                                | Causeway Bay                                     |  |
| CMA4a      | Society for the Prevention of Cruelty to Animals     | Wan Chai                                         |  |
| CMA5b      | Pedestrian Plaza***                                  | Wan Chai                                         |  |
| MA1e       | International Finance Centre (Eastern End of Podium) | Central                                          |  |
| MA1w       | International Finance Centre (Western End of Podium) | Central                                          |  |
| MA1b       | Harbour Building                                     | Central                                          |  |

Remarks\*: As per the ENPC meeting in March 2011, the monitoring stations CMA3a – Future CWB site office at Wanchai Waterfront Promenade was renamed as remark.

Remarks\*\*: The location ID of monitoring station CMA1b was updated as "Oil Street Site Office" in April 2013. The location ID of monitoring station CMA1b was updated as "Harbour Grand Hotel Boundary Wall" with respect to the fine adjustment of monitoring station from the Oil Street Site Office to Harbour Grand Hotel Boundary Wall from 05 June 2017 onwards due to demolition of Oil Street Site Office.