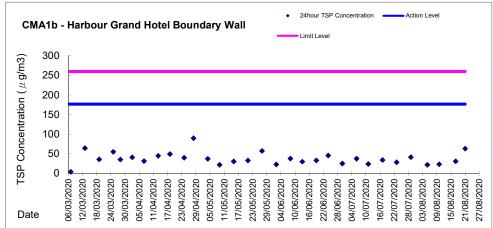

Table 4.3 Air Quality Monitoring Stations

| Station ID | Monitoring Location                                  | Description                                      |  |
|------------|------------------------------------------------------|--------------------------------------------------|--|
| CMA1b      | Harbour Grand Hotel Boundary Wall**                  | North Point (Recommenced on 14<br>November 2011) |  |
| CMA2a      | Causeway Bay Community Centre                        | Causeway Bay                                     |  |
| CMA3a      | CWB PRE Site Office *                                | Causeway Bay                                     |  |
| CMA4a      | Society for the Prevention of Cruelty to Animals     | Wan Chai                                         |  |
| CMA5b      | Pedestrian Plaza***                                  | Wan Chai                                         |  |
| MA1e       | International Finance Centre (Eastern End of Podium) | Central                                          |  |
| MA1w       | International Finance Centre (Western End of Podium) | Central                                          |  |
| MA1b       | Harbour Building                                     | Central                                          |  |

Remarks\*: As per the ENPC meeting in March 2011, the monitoring stations CMA3a – Future CWB site office at Wanchai Waterfront Promenade was renamed as remark.

Remarks\*\*: The location ID of monitoring station CMA1b was updated as "Oil Street Site Office" in April 2013. The location ID of monitoring station CMA1b was updated as "Harbour Grand Hotel Boundary Wall" with respect to the fine adjustment of monitoring station from the Oil Street Site Office to Harbour Grand Hotel Boundary Wall from 05 June 2017 onwards due to demolition of Oil Street Site Office.