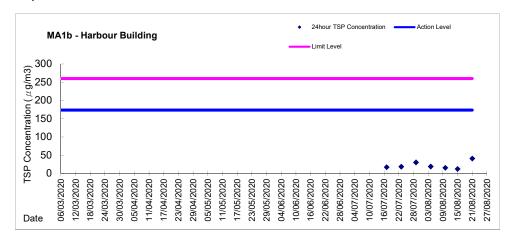

Table 4.3 Air Quality Monitoring Stations

| Station ID | Monitoring Location                                  | Description                                      |  |
|------------|------------------------------------------------------|--------------------------------------------------|--|
| CMA1b      | Harbour Grand Hotel Boundary Wall**                  | North Point (Recommenced on 14<br>November 2011) |  |
| CMA2a      | Causeway Bay Community Centre                        | Causeway Bay                                     |  |
| CMA3a      | CWB PRE Site Office *                                | Causeway Bay                                     |  |
| CMA4a      | Society for the Prevention of Cruelty to Animals     | Wan Chai                                         |  |
| CMA5b      | Pedestrian Plaza***                                  | Wan Chai                                         |  |
| MA1e       | International Finance Centre (Eastern End of Podium) | Central                                          |  |
| MA1w       | International Finance Centre (Western End of Podium) | Central                                          |  |
| MA1b       | Harbour Building                                     | Central                                          |  |

Remarks\*: As per the ENPC meeting in March 2011, the monitoring stations CMA3a – Future CWB site office at Wanchai Waterfront Promenade was renamed as remark.

Remarks\*\*: The location ID of monitoring station CMA1b was updated as "Oil Street Site Office" in April 2013. The location ID of monitoring station CMA1b was updated as "Harbour Grand Hotel Boundary Wall" with respect to the fine adjustment of monitoring station from the Oil Street Site Office to Harbour Grand Hotel Boundary Wall from 05 June 2017 onwards due to demolition of Oil Street Site Office.