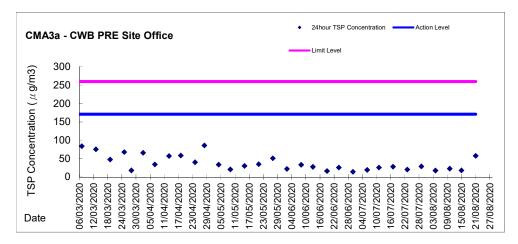

Table 4.3 Air Quality Monitoring Stations

| Station ID | Monitoring Location                                  | Description                                      |  |
|------------|------------------------------------------------------|--------------------------------------------------|--|
| CMA1b      | Harbour Grand Hotel Boundary Wall**                  | North Point (Recommenced on 14<br>November 2011) |  |
| CMA2a      | Causeway Bay Community Centre                        | Causeway Bay                                     |  |
| CMA3a      | CWB PRE Site Office *                                | Causeway Bay                                     |  |
| CMA4a      | Society for the Prevention of Cruelty to Animals     | Wan Chai                                         |  |
| CMA5b      | Pedestrian Plaza***                                  | Wan Chai                                         |  |
| MA1e       | International Finance Centre (Eastern End of Podium) | Central                                          |  |
| MA1w       | International Finance Centre (Western End of Podium) | Central                                          |  |
| MA1b       | Harbour Building                                     | Central                                          |  |

Remarks\*: As per the ENPC meeting in March 2011, the monitoring stations CMA3a – Future CWB site office at Wanchai Waterfront Promenade was renamed as remark.

Remarks\*\*: The location ID of monitoring station CMA1b was updated as "Oil Street Site Office" in April 2013. The location ID of monitoring station CMA1b was updated as "Harbour Grand Hotel Boundary Wall" with respect to the fine adjustment of monitoring station from the Oil Street Site Office to Harbour Grand Hotel Boundary Wall from 05 June 2017 onwards due to demolition of Oil Street Site Office.