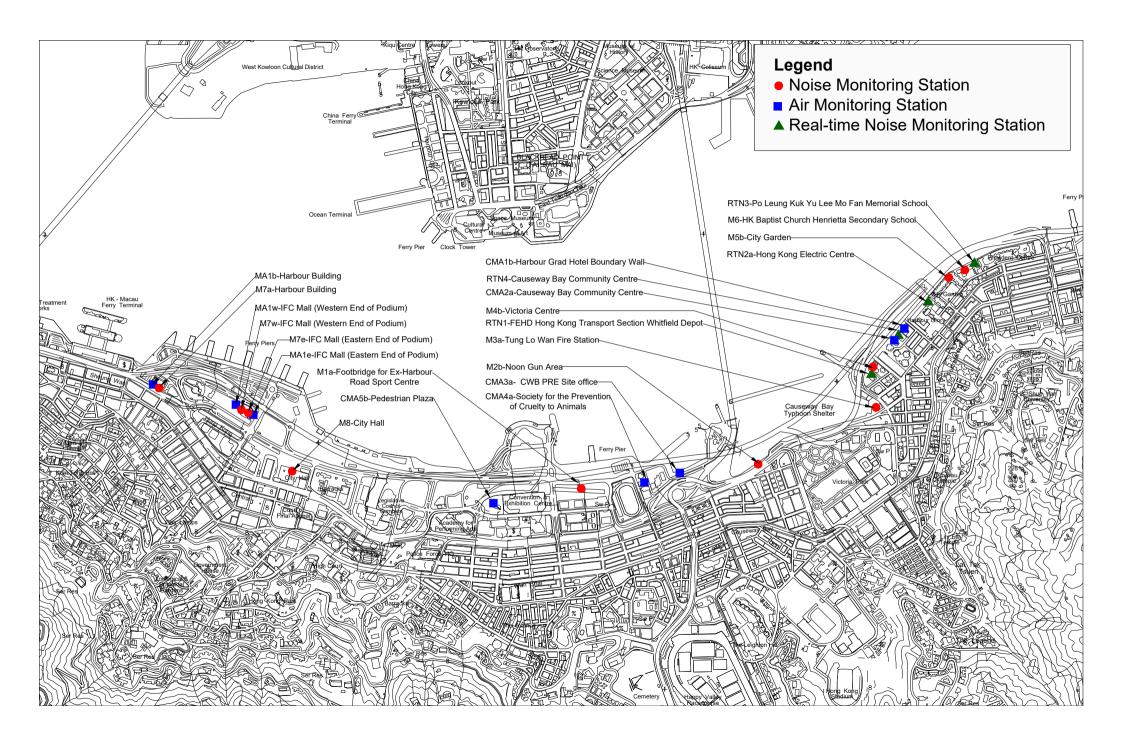

## **NOISE MONITORING STATIONS**

4.1.1. The noise monitoring stations for the Project are listed and shown in *Table 4.1* and *Figure*4.1. Appendix 4.1 shows the established Action/Limit Levels for the monitoring works.

## **REAL TIME NOISE MONITORING STATIONS**

4.1.2. The noise monitoring stations for the Project are listed and shown in *Table 4.2* and *Figure*4.1. Appendix 4.1 shows the established Action/Limit Levels for the monitoring works.

#### **AIR QUALITY MONITORING STATIONS**

4.2.1. The air quality monitoring stations for the Project are listed and shown in *Table 4.3 and*Figure 4.1. Appendix 4.1 shows the established Action/Limit Levels for the monitoring works.