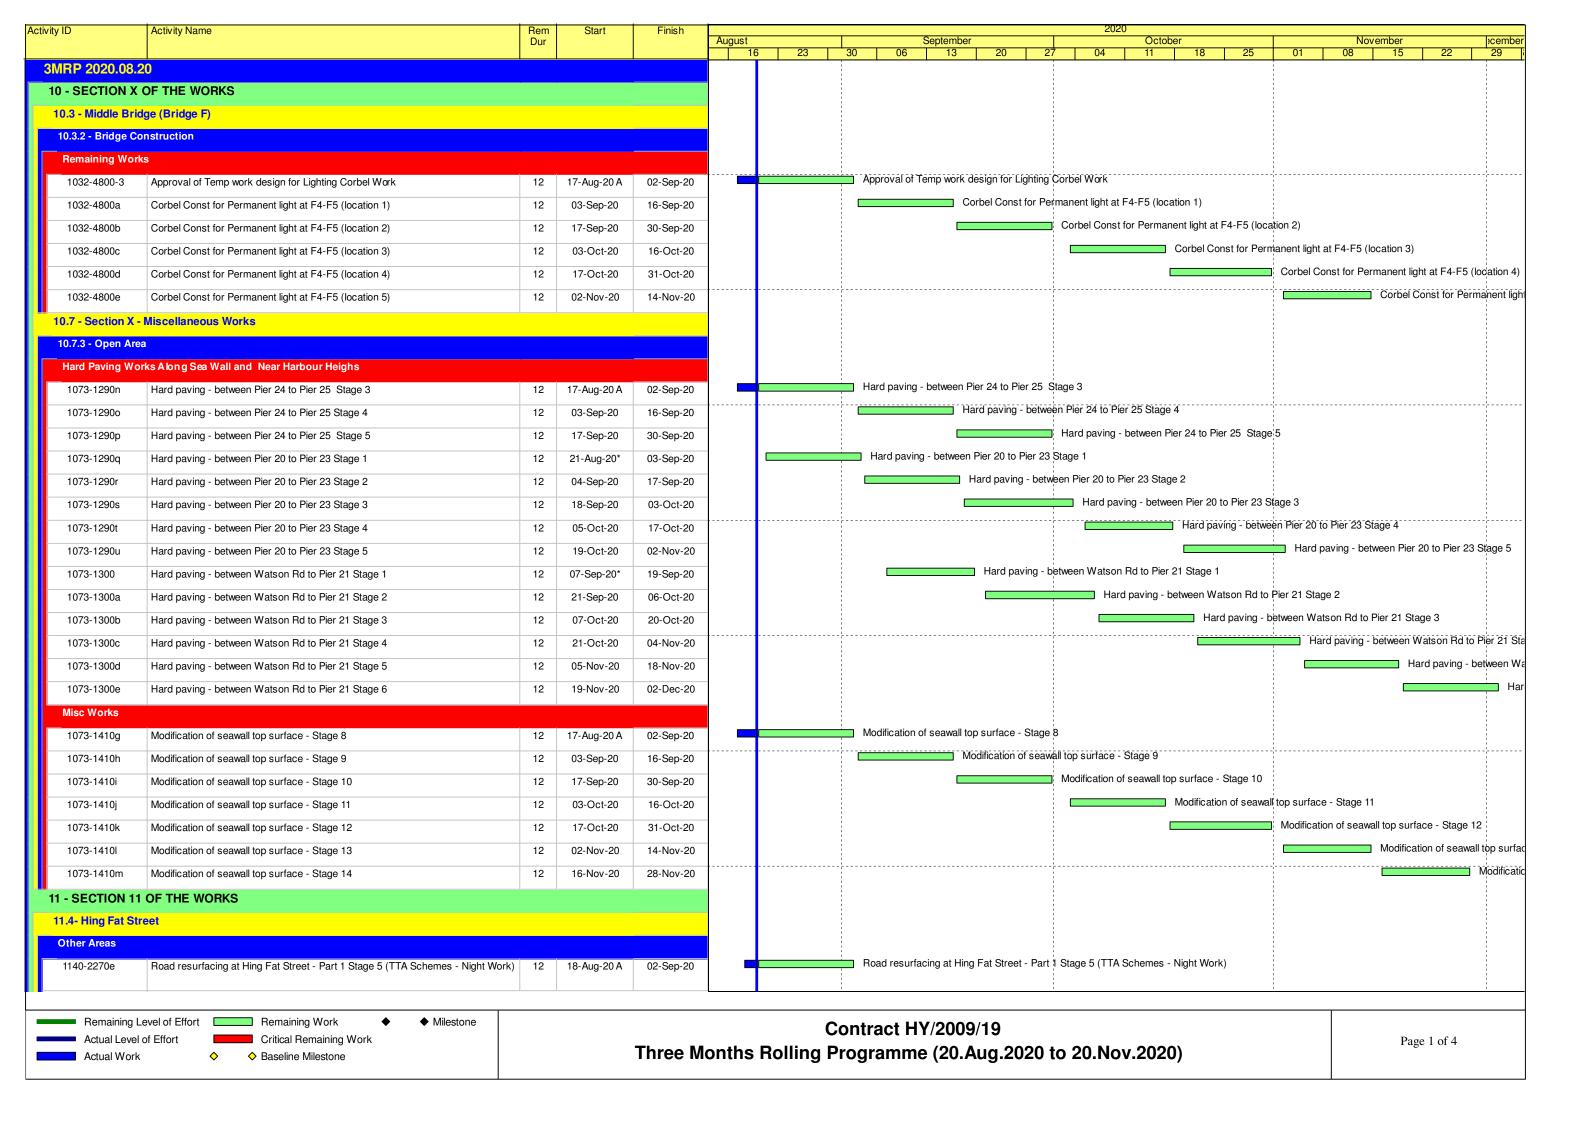

duct works on Eastbound North side Stage 2 | 12  | 15-Sep-20  | 28-Sep-20 |      |    |    |    |    |       |    |    |      |           |               | Constru       | uct Profile | barrier and F | PL duct wor | ks on Eastbo    |
| 1320-1100b | Construct Profile barrier and PL duct works on Eastbound North side Stage 3 | 12  | 29-Sep-20  | 14-Oct-20 |      |    |    |    |    |       |    |    |      |           |               |               |             | Cor           | struct Prof | ile barrier and |
| 1320-1100c | Construct Profile barrier and PL duct works on Eastbound North side Stage 4 | 12  | 15-Oct-20* | 29-Oct-20 | _    |    |    |    |    |       |    |    |      |           |               |               |             |               |             | Con             |