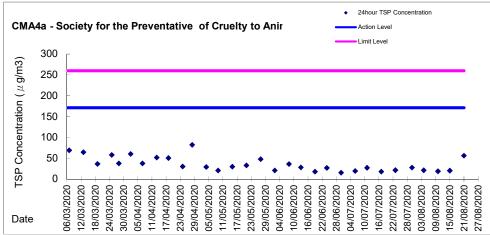

- 5.1.6 Limit level exceedance was recorded at M4b Victoria Centre on 28 July 2020 in the reporting period.
- 5.1.7 After checking with the Contractors, concrete slab cutting works was carried out at the area opposite to the monitoring location on 28 July 2020, while non-CWB project material handling work immediately next to the monitoring station was also observed. As such, the exceedance recorded during the time of monitoring was considered as Project related under Contractor

HY/2009/19, but also contributed by non-CWB project material handling work immediately next to the monitoring station. According to the Contractor HY/2009/19 information, water barriers was deployed at the time of saw cutting to block the direct line of sight from the noise source and sensitive receivers and the cutting work at the concerned location was completed after the recorded exceedances. In view of the recorded noise impact, the Contractor of HY/2009/19 was advised to implement the further noise mitigation to avoid any further potential noise impact if any concrete cutting works need to be conduct at the concerned location.