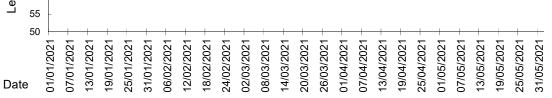

## 5.1 Noise Monitoring Results

M6

M7a

Lam Geotechnics Limited

5.1.1 Monitoring for report of review baseline noise level was performed from 11 April 2011 to 8 June 2011. Then the report was submitted on the 20 June 2011, verified by IEC on 18 July 2011 and was approved by ER by January 2012. The new baseline is used for the noise calculation starting from January 2012.

<u>Contract no. HY/2009/19 – Central – Wanchai Bypass Tunnel (North Point Section) and Island Eastern Corridor Link under FEP-07/364/2009/H</u>

5.1.2 Noise monitoring for the tunnel works under contract no. HY/2009/19 was commenced on 24 April 2011. The proposed division of noise monitoring stations are summarized in *Table 5.4* below.

| <br>gg  |                 |  |
|---------|-----------------|--|
| Station | Description     |  |
| M4b     | Victoria Centre |  |
| M5b     | City Garden     |  |

### Table 5.4 Noise Monitoring Stations for Contract no. HY/2009/19

5.1.3 As confirmed with CWB RSS, the major construction works of HY/2009/19 at Rumsey Street Flyover and Planter under FEP-07/364/2009/H have been completed and no PME will be used for the remaining minor defects rectification works. As such, the noise monitoring station M7a – Harbour Building has been temporarily suspended from 24 May 2021 onward.

HK Baptist Church Henrietta Secondary School

5.1.4 No action or limit level exceedance was recorded in the reporting period.

Harbour Building

5.1.5 Noise monitoring results measured in this reporting period are reviewed and summarized. Details of noise monitoring results and graphical presentation can be referred in <u>Appendix</u> <u>5.2</u>.