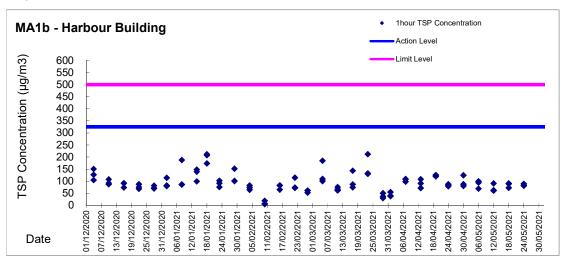

### Air Quality Monitoring

related.

- xix. 1-hour and 24-hour Total Suspended Particulates (TSP) monitoring were conducted at CMA2a Causeway Bay Community Center and MA1b Harbour Building on every six days basis.
- xx. With respect to the proposed demolition of eastern podium of Oil Street Site Office, the respective air quality monitoring station CMA1b – Oil Street Site Office was finely adjusted from East podium of the Oil Street Site Office to the West podium of the Oil Street Site Office on 21 December 2016.
- xxi. With respect to the proposed demolition of the Oil Street Site Office, the respective air quality monitoring station CMA1b Harbour Grand Hotel Boundary Wall was finely adjusted from the Oil Street Site Office to Harbor Grand Hotel Boundary Wall from 05 June 2017 onwards.
- xxii. With respect to work completion confirmed by CWB RSS, air quality monitoring at MA1e -International Finance Centre (Eastern End of Podium) and MA1w - International Finance Centre (Western End of Podium) were temporarily suspended from 16 June 2020 onwards and CMA5b - Pedestrian Plaza was temporarily suspended from 20 July 2020 onwards.
- xxiii. With respect to work completion confirmed by WDII RSS, air quality monitoring at CMA4a Society for the Prevention of Cruelty to Animals was temporarily suspended and CMA3a-CWB PRE Site Office Area would no longer associated with Contract HK/2009/02 from 23 December 2020 onwards.
- xxiv. As confirmed with CWB RSS, major construction activities of HY/2011/08 under FEP-11/364/2009/E have been completed, only minor defects rectification works remains while no PME will be used for the remaining minor defects rectification works. As such, the air quality monitoring stations CMA1b - Harbour Grand Hotel Boundary Wall and CMA2a - Causeway Bay Community Centre were no longer associated with Contract HY/2011/08 from 9 February 2021 onward.
- xxv. As demolition of concrete slab work will be conducted at CMA1b Harbour Grand Hotel Boundary Wall and there is no other appropriate locations for installation of sampler, air quality monitoring station CMA1b - Harbour Grand Hotel Boundary Wall will be represented by CMA2a-Causeway Bay Community Centre from 12 March 2021 onward due to short separation distance between two stations.
- xxvi. As confirmed with CWB RSS, major construction activities of HY/2009/15 under FEP-06/364/2009/A and HY/2010/08 under FEP-10/364/2009/B have been completed, only minor defects rectification works remains while no PME will be used for the remaining minor defects rectification works. As such, the air quality monitoring station CMA3a – CWB PRE site office has been temporarily suspended from 22 March 2021 onward.

xxvii. As confirmed with CWB RSS, the major construction works of HY/2009/19 at Rumsey Street Flyover and Planter under FEP-07/364/2009/H have been completed and no PME will be used for the remaining minor defects rectification works. As such, the air quality monitoring station MA1b – Harbour Building has been temporarily suspended from 24 May 2021 onward.

xxviii. No action or limit level exceedance was recorded in the reporting period.

Complaints, Notifications of Summons and Successful Prosecutions

xxix. No environmental complaints, summons and prosecutions were received during reporting period.

### AIR QUALITY MONITORING PARAMETERS, FREQUENCY AND DURATION

- 4.2.2. One-hour and 24-hour TSP levels should be measured to indicate the impacts of construction dust on air quality. The 24-hour TSP levels shall be measured by following the standard high volume sampling method as set out in the Title 40 of the Code of Federal Regulations, Chapter 1 (Part 50), Appendix B.
- 4.2.3. All relevant data including temperature, pressure, weather conditions, elapsed-time meter reading for the start and stop of the sampler, identification and weight of the filter paper, and any other local atmospheric factors affecting or affected by site conditions, etc., shall be recorded down in detail.
- 4.2.4. For regular impact monitoring, the sampling frequency of at least once in every six days, shall be strictly observed at all the monitoring stations for 24-hour TSP monitoring. For 1-hour TSP monitoring, the sampling frequency of at least three times in every six days should be undertaken when the highest dust impact occurs.