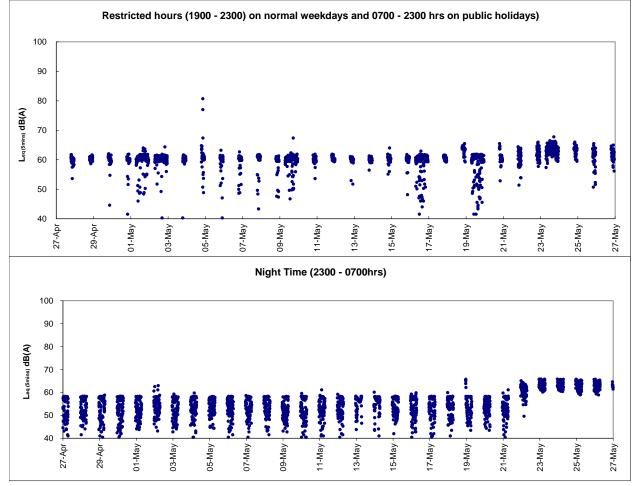

## Noise Monitoring

- Noise monitoring during daytime was conducted at M4b Victoria Centre; M5b City Garden, M6 - HK Baptist Church Henrietta Secondary School and M7a – Harbour Building on weekly basis in the reporting period.
- With respect to the shift in major construction site portions at Wan Chai North, the noise monitoring station M1a – Harbour Road Sports Centre was finely adjusted from East of Harbour Road Sports Centre to West of Harbour Road Sports Centre on 21 June 2016.
- With respect to the demolition of Ex-Harbour Road Sports Centre, the respective noise monitoring station M1a Harbour Road Sports Centre were finely adjusted on 16 and 25 May 2017 and thereafter to the Footbridge for Harbour Road Sports for noise monitoring.
- vii. With respect to the demolition of the temporary Footbridge for Harbour Road Sports Centre, the monitoring station M1a Footbridge at EX-Wanchai Harbour Road Sports Centre was relocated as M1b Rooftop of Wan Chai Ferry Pier on 2 November 2020.
- viii. With respect to the non-CWB Project building construction at Oil Street, the real-time noise monitoring station RTN2a- Hong Kong Electric Centre was finely adjusted from Northeast Side to Northwestern side at Roof Top location on 03 March 2017.
- ix. Noise monitoring at M7e International Finance Centre (Eastern End of Podium), M7w -International Finance Centre (Western End of Podium) and M8 - City Hall were temporarily suspended on 16 June 2020 with respect to work completion confirmed by CWB RSS since 16 June 2020.
- x. Noise monitoring at M1b Rooftop of Wan Chai Ferry Pier was temporarily suspended on 23 December 2020 with respect to work completion confirmed by WDII RSS.
- xi. As confirmed with CWB RSS, major construction activities of HY/2011/08 under FEP-11/364/2009/E have been completed, only minor defects rectification works remains while no PME will be used for the remaining minor defects rectification works. As such, the noise monitoring station M4b, real-time noise monitoring stations RTN1, RTN2a and RTN4 were no longer associated with Contract HY/2011/08 from 9 February 2021 onward.
- xii. As confirmed with CWB RSS, major construction activities of HY/2009/15 under FEP-06/364/2009/A and HY/2010/08 under FEP-10/364/2009/B have been completed, only minor defects rectification works remains while no PME will be used for the remaining minor defects rectification works. As such, the noise monitoring stations M2b – Noon-day gun area and M3a – Tung Lo Wan Fire Station have been temporarily suspended from 22 March 2021 onward.
- xiii. As confirmed with CWB RSS, the major construction works of HY/2009/19 at Rumsey Street Flyover and Planter under FEP-07/364/2009/H have been completed and no PME will be used for the remaining minor defects rectification works. As such, the noise monitoring station M7a – Harbour Building has been temporarily suspended from 24 May 2021 onward.
- xiv. No action or limit level exceedance was recorded in the reporting period.
- xv. 24-hour real time noise monitoring was conducted at RTN1 FEHD Hong Kong Transport Section Whitfield Depot. No action or limit level exceedance was recorded at in the reporting period.
- xvi. 24-hour real time noise monitoring was conducted at RTN2a Hong Kong Electric Centre. No action or limit level exceedance was recorded at in the reporting period.

xvii. 24-hour real time noise monitoring was conducted at RTN3 - Yu Lee Mo Fan Memorial School. Limit level exceedance were recorded on 5, 6, 11, 12, 13, 17 and 21 May 2021 in the reporting period. After the investigation, all exceedances were concluded as non-project

Lam Geotechnics Limited

xviii. 24-hour real time noise monitoring was conducted at RTN4 – Causeway Bay Community Centre. No action or limit level exceedance was recorded in the reporting period.