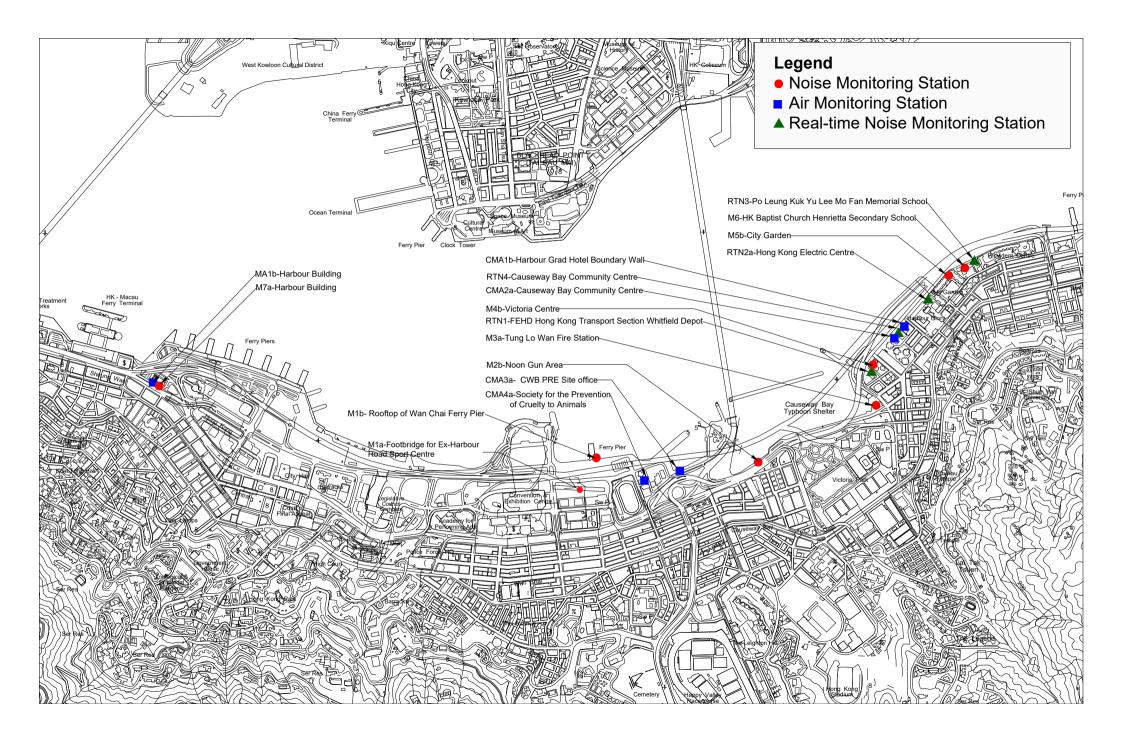

### NOISE MONITORING STATIONS

4.1.1. The noise monitoring stations for the Project are listed and shown in *Table 4.1* and *Figure* <u>4.1.</u> <u>Appendix 4.1</u> shows the established Action/Limit Levels for the monitoring works.

### REAL TIME NOISE MONITORING STATIONS

4.1.2. The noise monitoring stations for the Project are listed and shown in *Table 4.2* and *Figure* <u>4.1</u>. *Appendix 4.1* shows the established Action/Limit Levels for the monitoring works.

## 4.2 Air Quality Monitoring

AIR QUALITY MONITORING STATIONS

4.2.1. The air quality monitoring stations for the Project are listed and shown in *Table 4.3 and Figure 4.1.* Appendix 4.1 shows the established Action/Limit Levels for the monitoring works.