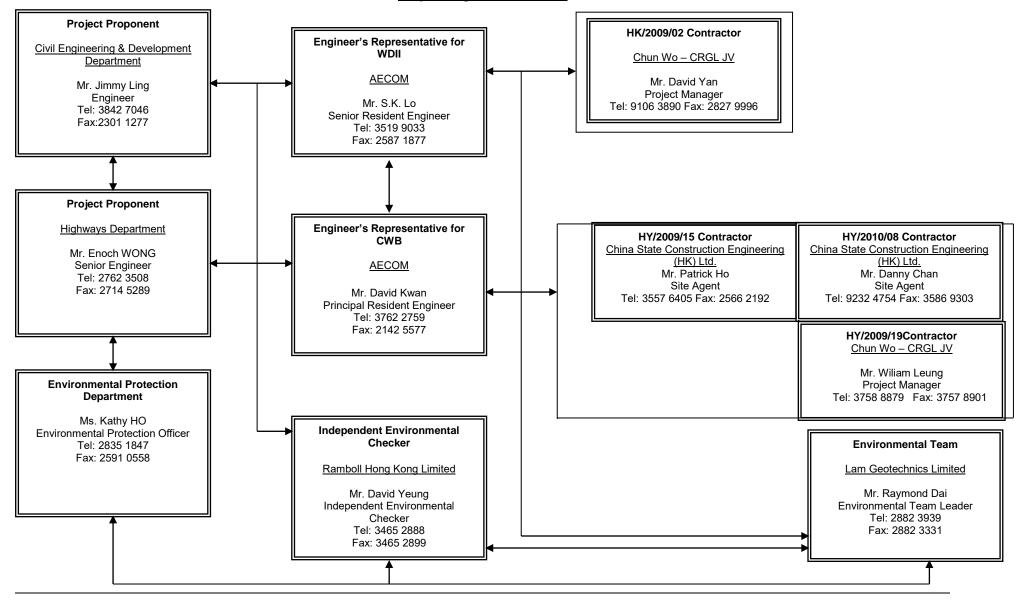

### 2.4 **Project Organization and Contact Personnel**

- 2.4.1. Civil Engineering and Development Department and Highways Department are the overall project controllers for the Wan Chai Development Phase II and Central-Wan Chai Bypass respectively. For the construction phase of the Project, Project Engineer, Contractor(s), Environmental Team and Independent Environmental Checker are appointed to manage and control environmental issues.
- 2.4.2. The proposed project organization and lines of communication with respect to environmental protection works are shown in *Figure 2.2*. Key personnel and contact particulars are summarized in *Table 2.3*:

| Party                                             | Role                                    | Post                                | Name              | Contact<br>No. | Contact<br>Fax |
|---------------------------------------------------|-----------------------------------------|-------------------------------------|-------------------|----------------|----------------|
| AECOM Engineer's<br>Representative<br>for WDII    |                                         | Senior Resident<br>Engineer         | Mr. S.K. Lo       | 3519 9033      | 2587 1877      |
|                                                   | Engineer's<br>Representative<br>for CWB | Principal<br>Resident<br>Engineer   | Mr. David Kwan    | 3762 2759      | 2142 5577      |
| Chun Wo – Contractor<br>CRGL Joint under Contract | Project Manager                         | Mr. David Yan                       | 9106 3890         | 2827 9996      |                |
| Venture                                           | no. HK/2009/02                          | Environmental<br>Officer            | Mr. Samuel Chan   | 9646-5780      | 3758 8551      |
| Chun Wo -                                         | Contractor                              | Project Manager                     | Mr. William Leung | 3758 8879      | 3757 8901      |
| CRGL -<br>MBEC_Joint                              | under Contract<br>no. HY/2009/19        | Site Agent                          | Mr. William Luk   | 3758 6868      |                |
| Venture                                           |                                         | Deputy Site<br>Agent                | Mr. Andrew Cheng  | 9161 9446      |                |
|                                                   |                                         | Environmental<br>Officer            | Mr. Kenneth Chan  | 6387 3939      |                |
|                                                   |                                         | Construction<br>Manager<br>(Marine) | Mr. Wingo Wong    | 9300 2625      |                |

Table 2.3 Contact Details of Key Personnel

| Party                           | Role                                           | Post                                          | Name                 | Contact<br>No. | Contact<br>Fax |
|---------------------------------|------------------------------------------------|-----------------------------------------------|----------------------|----------------|----------------|
|                                 |                                                | Construction<br>Manager (Noise<br>Barrier)    | Mr. Jerry Siu        | 9493 3664      |                |
|                                 |                                                | Construction<br>Manager (Land)                | Mr. Yung Kwok<br>Wah | 9834 1010      |                |
| China State                     | Contractor                                     | Project Director                              | Mr. Chris Leung      | 3557 6393      | 2865 5229      |
| Construction<br>Engineering     | under Contract<br>no. HY/2009/15               | Site Agent                                    | Mr. Patrick Ho       | 3557 6405      | 2566 2192      |
| (HK) Ltd.                       |                                                | Environmental<br>Officer                      | Mr. Gabriel Wong     | 6114 9590      |                |
| China State                     | Contractor<br>under Contract<br>no. HY/2010/08 | Project Director                              | Mr. Chris Leung      | 3467 4299      | 3586 9303      |
|                                 |                                                | Project Manager                               | Mr. Chan Ying Lun    | 3418 3001      | 3586 9303      |
|                                 |                                                | Site Agent                                    | Mr. Danny Chan       | 9232 4754      | 3586 9303      |
|                                 |                                                | Environmental<br>Officer                      | Mr. Gabriel Wong     | 6114 9590      | 3586 9303      |
| Ramboll<br>Hong Kong<br>Limited | Independent<br>Environmental<br>Checker (IEC)  | Independent<br>Environmental<br>Checker (IEC) | Mr. David Yeung      | 3465 2888      | 3465 2899      |
| Lam<br>Geotechnics<br>Limited   | Environmental<br>Team (ET)                     | Environmental<br>Team Leader<br>(ETL)         | Mr. Raymond Dai      | 2882 3939      | 2882 3331      |