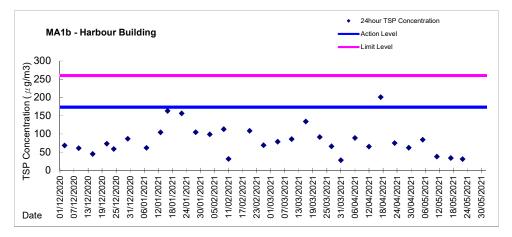

### Air Quality Monitoring

related.

- xix. 1-hour and 24-hour Total Suspended Particulates (TSP) monitoring were conducted at CMA2a Causeway Bay Community Center and MA1b Harbour Building on every six days basis.
- xx. With respect to the proposed demolition of eastern podium of Oil Street Site Office, the respective air quality monitoring station CMA1b – Oil Street Site Office was finely adjusted from East podium of the Oil Street Site Office to the West podium of the Oil Street Site Office on 21 December 2016.
- xxi. With respect to the proposed demolition of the Oil Street Site Office, the respective air quality monitoring station CMA1b Harbour Grand Hotel Boundary Wall was finely adjusted from the Oil Street Site Office to Harbor Grand Hotel Boundary Wall from 05 June 2017 onwards.
- xxii. With respect to work completion confirmed by CWB RSS, air quality monitoring at MA1e -International Finance Centre (Eastern End of Podium) and MA1w - International Finance Centre (Western End of Podium) were temporarily suspended from 16 June 2020 onwards and CMA5b - Pedestrian Plaza was temporarily suspended from 20 July 2020 onwards.
- xxiii. With respect to work completion confirmed by WDII RSS, air quality monitoring at CMA4a Society for the Prevention of Cruelty to Animals was temporarily suspended and CMA3a-CWB PRE Site Office Area would no longer associated with Contract HK/2009/02 from 23 December 2020 onwards.
- xxiv. As confirmed with CWB RSS, major construction activities of HY/2011/08 under FEP-11/364/2009/E have been completed, only minor defects rectification works remains while no PME will be used for the remaining minor defects rectification works. As such, the air quality monitoring stations CMA1b - Harbour Grand Hotel Boundary Wall and CMA2a - Causeway Bay Community Centre were no longer associated with Contract HY/2011/08 from 9 February 2021 onward.
- xxv. As demolition of concrete slab work will be conducted at CMA1b Harbour Grand Hotel Boundary Wall and there is no other appropriate locations for installation of sampler, air quality monitoring station CMA1b - Harbour Grand Hotel Boundary Wall will be represented by CMA2a-Causeway Bay Community Centre from 12 March 2021 onward due to short separation distance between two stations.
- xxvi. As confirmed with CWB RSS, major construction activities of HY/2009/15 under FEP-06/364/2009/A and HY/2010/08 under FEP-10/364/2009/B have been completed, only minor defects rectification works remains while no PME will be used for the remaining minor defects rectification works. As such, the air quality monitoring station CMA3a – CWB PRE site office has been temporarily suspended from 22 March 2021 onward.

xxvii. As confirmed with CWB RSS, the major construction works of HY/2009/19 at Rumsey Street Flyover and Planter under FEP-07/364/2009/H have been completed and no PME will be used for the remaining minor defects rectification works. As such, the air quality monitoring station MA1b – Harbour Building has been temporarily suspended from 24 May 2021 onward.

xxviii. No action or limit level exceedance was recorded in the reporting period.

Complaints, Notifications of Summons and Successful Prosecutions

xxix. No environmental complaints, summons and prosecutions were received during reporting period.

### AIR QUALITY MONITORING PARAMETERS, FREQUENCY AND DURATION

- 4.2.2. One-hour and 24-hour TSP levels should be measured to indicate the impacts of construction dust on air quality. The 24-hour TSP levels shall be measured by following the standard high volume sampling method as set out in the Title 40 of the Code of Federal Regulations, Chapter 1 (Part 50), Appendix B.
- 4.2.3. All relevant data including temperature, pressure, weather conditions, elapsed-time meter reading for the start and stop of the sampler, identification and weight of the filter paper, and any other local atmospheric factors affecting or affected by site conditions, etc., shall be recorded down in detail.
- 4.2.4. For regular impact monitoring, the sampling frequency of at least once in every six days, shall be strictly observed at all the monitoring stations for 24-hour TSP monitoring. For 1-hour TSP monitoring, the sampling frequency of at least three times in every six days should be undertaken when the highest dust impact occurs.