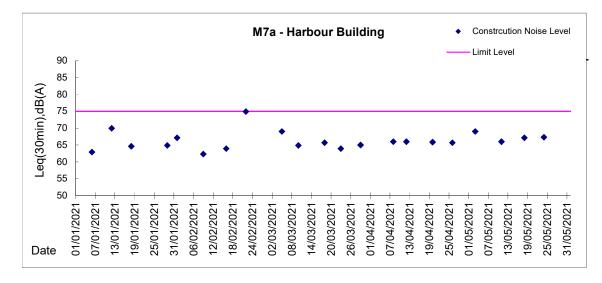

| <br>gg  |                 |  |
|---------|-----------------|--|
| Station | Description     |  |
| M4b     | Victoria Centre |  |
| M5b     | City Garden     |  |

### Table 5.4 Noise Monitoring Stations for Contract no. HY/2009/19

5.1.3 As confirmed with CWB RSS, the major construction works of HY/2009/19 at Rumsey Street Flyover and Planter under FEP-07/364/2009/H have been completed and no PME will be used for the remaining minor defects rectification works. As such, the noise monitoring station M7a – Harbour Building has been temporarily suspended from 24 May 2021 onward.

HK Baptist Church Henrietta Secondary School

5.1.4 No action or limit level exceedance was recorded in the reporting period.

Harbour Building

5.1.5 Noise monitoring results measured in this reporting period are reviewed and summarized. Details of noise monitoring results and graphical presentation can be referred in <u>Appendix</u> <u>5.2</u>.