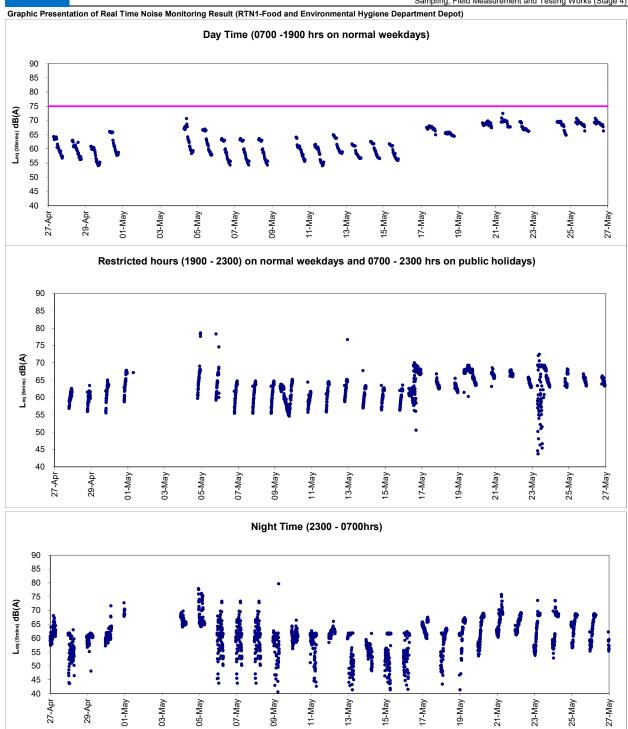

## Noise Monitoring

- Noise monitoring during daytime was conducted at M4b Victoria Centre; M5b City Garden, M6 - HK Baptist Church Henrietta Secondary School and M7a – Harbour Building on weekly basis in the reporting period.
- With respect to the shift in major construction site portions at Wan Chai North, the noise monitoring station M1a – Harbour Road Sports Centre was finely adjusted from East of Harbour Road Sports Centre to West of Harbour Road Sports Centre on 21 June 2016.
- With respect to the demolition of Ex-Harbour Road Sports Centre, the respective noise monitoring station M1a Harbour Road Sports Centre were finely adjusted on 16 and 25 May 2017 and thereafter to the Footbridge for Harbour Road Sports for noise monitoring.
- vii. With respect to the demolition of the temporary Footbridge for Harbour Road Sports Centre, the monitoring station M1a Footbridge at EX-Wanchai Harbour Road Sports Centre was relocated as M1b Rooftop of Wan Chai Ferry Pier on 2 November 2020.
- viii. With respect to the non-CWB Project building construction at Oil Street, the real-time noise monitoring station RTN2a- Hong Kong Electric Centre was finely adjusted from Northeast Side to Northwestern side at Roof Top location on 03 March 2017.
- ix. Noise monitoring at M7e International Finance Centre (Eastern End of Podium), M7w -International Finance Centre (Western End of Podium) and M8 - City Hall were temporarily suspended on 16 June 2020 with respect to work completion confirmed by CWB RSS since 16 June 2020.
- x. Noise monitoring at M1b Rooftop of Wan Chai Ferry Pier was temporarily suspended on 23 December 2020 with respect to work completion confirmed by WDII RSS.
- xi. As confirmed with CWB RSS, major construction activities of HY/2011/08 under FEP-11/364/2009/E have been completed, only minor defects rectification works remains while no PME will be used for the remaining minor defects rectification works. As such, the noise monitoring station M4b, real-time noise monitoring stations RTN1, RTN2a and RTN4 were no longer associated with Contract HY/2011/08 from 9 February 2021 onward.
- xii. As confirmed with CWB RSS, major construction activities of HY/2009/15 under FEP-06/364/2009/A and HY/2010/08 under FEP-10/364/2009/B have been completed, only minor defects rectification works remains while no PME will be used for the remaining minor defects rectification works. As such, the noise monitoring stations M2b – Noon-day gun area and M3a – Tung Lo Wan Fire Station have been temporarily suspended from 22 March 2021 onward.
- xiii. As confirmed with CWB RSS, the major construction works of HY/2009/19 at Rumsey Street Flyover and Planter under FEP-07/364/2009/H have been completed and no PME will be used for the remaining minor defects rectification works. As such, the noise monitoring station M7a – Harbour Building has been temporarily suspended from 24 May 2021 onward.
- xiv. No action or limit level exceedance was recorded in the reporting period.
- xv. 24-hour real time noise monitoring was conducted at RTN1 FEHD Hong Kong Transport Section Whitfield Depot. No action or limit level exceedance was recorded at in the reporting period.
- xvi. 24-hour real time noise monitoring was conducted at RTN2a Hong Kong Electric Centre. No action or limit level exceedance was recorded at in the reporting period.

xvii. 24-hour real time noise monitoring was conducted at RTN3 - Yu Lee Mo Fan Memorial School. Limit level exceedance were recorded on 5, 6, 11, 12, 13, 17 and 21 May 2021 in the reporting period. After the investigation, all exceedances were concluded as non-project

Lam Geotechnics Limited

xviii. 24-hour real time noise monitoring was conducted at RTN4 – Causeway Bay Community Centre. No action or limit level exceedance was recorded in the reporting period.

Table 4.2 Real Time Noise Monitoring Stations

| District    | Station | Description                                      |  |
|-------------|---------|--------------------------------------------------|--|
| Tin Hau     | RTN1    | FEHD Hong Kong Transport Section Whitfield Depot |  |
| North Point | RTN2a   | Hong Kong Electric Centre                        |  |
| North Point | RTN3    | Po Leung Kuk Yu Lee Mo Fan Memorial School       |  |
| Tin Hau     | RTN4    | Causeway Bay Community Centre                    |  |

## 5.2 Real Time Noise Monitoring Results

- 5.2.1. Real time noise monitoring at RTN4-Causeway Bay Community Centre was commenced on 13 Jan 2013. The baseline noise level of RTN4- Causeway Bay Community Centre has adopted the results from the baseline noise monitoring report for EP/364/2009 in 22 April 2010 in which approved by EPD.
- 5.2.2. Po Leung Kuk Yu Lee Mo Fan Memorial School granted permission for set up on 4 Sep 2012 and real time noise monitoring station RTN3 set up was performed on 14 Sep 2012. Real time noise baseline capturing was conducted during time period without construction work from 21 Sep 2012 to 04 Oct 2012. Real time noise monitoring at RTN3 Po Leung Kuk Yu Lee Mo Fan Memorial School was commenced since 06 Oct 2012.
- 5.2.3. Real-time noise monitoring station RTN2 previously located at oil Street Community Liaison Centre was relocated to Hong Kong Electric Centre on 5 Oct 2012, which is a representative of the noise sensitive receiver City Garden. The baseline noise level of RTN2a will adopt the results derived from the baseline noise monitoring conducted at Hong Kong Electric Centre from 4 December 2009 to 17 December 2009.
- 5.2.4. Real-time noise monitoring station RTN1-FEHD Whitfield Depot was finely adjusted from 2/F to roof-top at FEHD Whitfield Depot on 24 June 2013 with respect to the commencement of advance works for IEC parapet demolition.
- 5.2.5. With respect to the non-CWB Project building construction at Oil Street, the real-time noise monitoring station RTN2a- Hong Kong Electric Centre was finely adjusted from Northeast Side to Northwestern side at Roof Top location on 03 March 2017.

| Location ID | District    | Description                                      |
|-------------|-------------|--------------------------------------------------|
| RTN1        | Tin Hau     | FEHD Hong Kong Transport Section Whitfield Depot |
| RTN2a       | North Point | Hong Kong Electric Centre                        |
| RTN3        | North Point | Po Leung Kuk Yu Lee Mo Fan Memorial School       |
| RTN4        | Tin Hau     | Causeway Bay Community Centre                    |