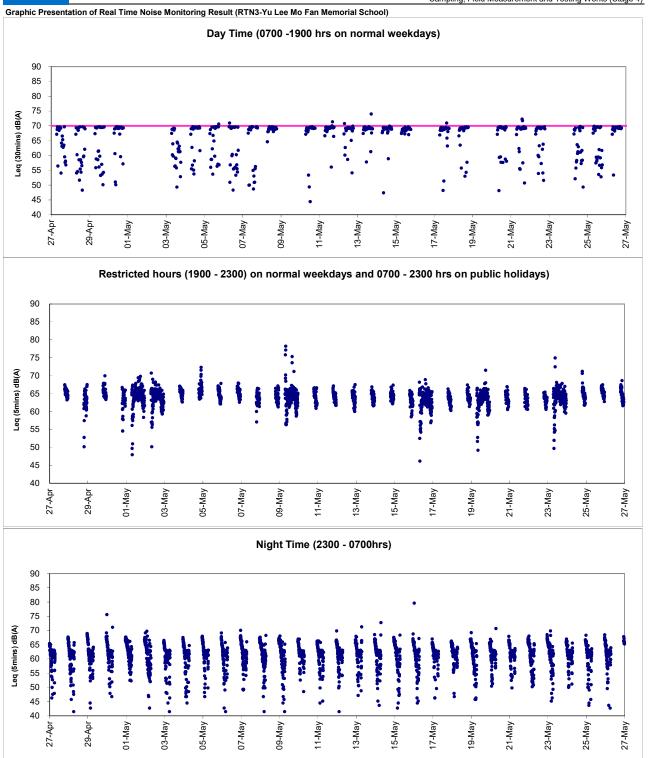

xvii. 24-hour real time noise monitoring was conducted at RTN3 - Yu Lee Mo Fan Memorial School. Limit level exceedance were recorded on 5, 6, 11, 12, 13, 17 and 21 May 2021 in the reporting period. After the investigation, all exceedances were concluded as non-project

Table 4.2 Real Time Noise Monitoring Stations

| District    | Station | Description                                      |  |
|-------------|---------|--------------------------------------------------|--|
| Tin Hau     | RTN1    | FEHD Hong Kong Transport Section Whitfield Depot |  |
| North Point | RTN2a   | Hong Kong Electric Centre                        |  |
| North Point | RTN3    | Po Leung Kuk Yu Lee Mo Fan Memorial School       |  |
| Tin Hau     | RTN4    | Causeway Bay Community Centre                    |  |

| Location ID | District    | Description                                      |
|-------------|-------------|--------------------------------------------------|
| RTN1        | Tin Hau     | FEHD Hong Kong Transport Section Whitfield Depot |
| RTN2a       | North Point | Hong Kong Electric Centre                        |
| RTN3        | North Point | Po Leung Kuk Yu Lee Mo Fan Memorial School       |
| RTN4        | Tin Hau     | Causeway Bay Community Centre                    |