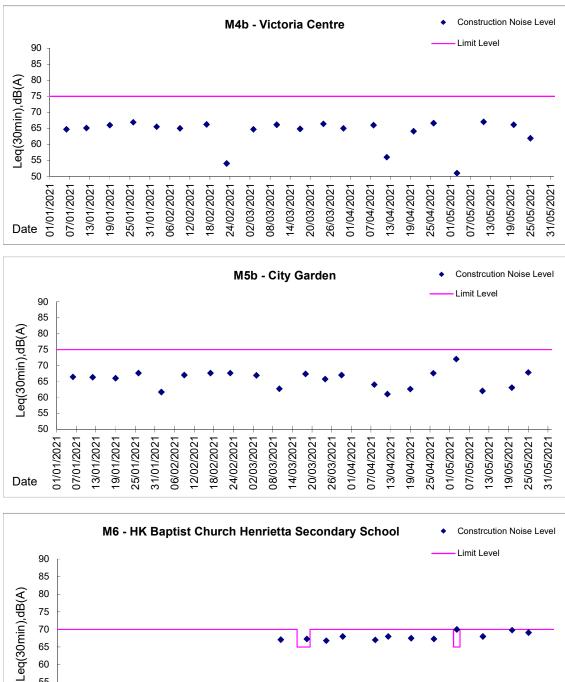

## 5.1 Noise Monitoring Results

M6

M7a

Lam Geotechnics Limited

5.1.1 Monitoring for report of review baseline noise level was performed from 11 April 2011 to 8 June 2011. Then the report was submitted on the 20 June 2011, verified by IEC on 18 July 2011 and was approved by ER by January 2012. The new baseline is used for the noise calculation starting from January 2012.

<u>Contract no. HY/2009/19 – Central – Wanchai Bypass Tunnel (North Point Section) and Island Eastern Corridor Link under FEP-07/364/2009/H</u>

5.1.2 Noise monitoring for the tunnel works under contract no. HY/2009/19 was commenced on 24 April 2011. The proposed division of noise monitoring stations are summarized in *Table 5.4* below.

| <br>gg  |                 |  |
|---------|-----------------|--|
| Station | Description     |  |
| M4b     | Victoria Centre |  |
| M5b     | City Garden     |  |

### Table 5.4 Noise Monitoring Stations for Contract no. HY/2009/19

5.1.3 As confirmed with CWB RSS, the major construction works of HY/2009/19 at Rumsey Street Flyover and Planter under FEP-07/364/2009/H have been completed and no PME will be used for the remaining minor defects rectification works. As such, the noise monitoring station M7a – Harbour Building has been temporarily suspended from 24 May 2021 onward.

HK Baptist Church Henrietta Secondary School

5.1.4 No action or limit level exceedance was recorded in the reporting period.

Harbour Building

5.1.5 Noise monitoring results measured in this reporting period are reviewed and summarized. Details of noise monitoring results and graphical presentation can be referred in <u>Appendix</u> <u>5.2</u>.