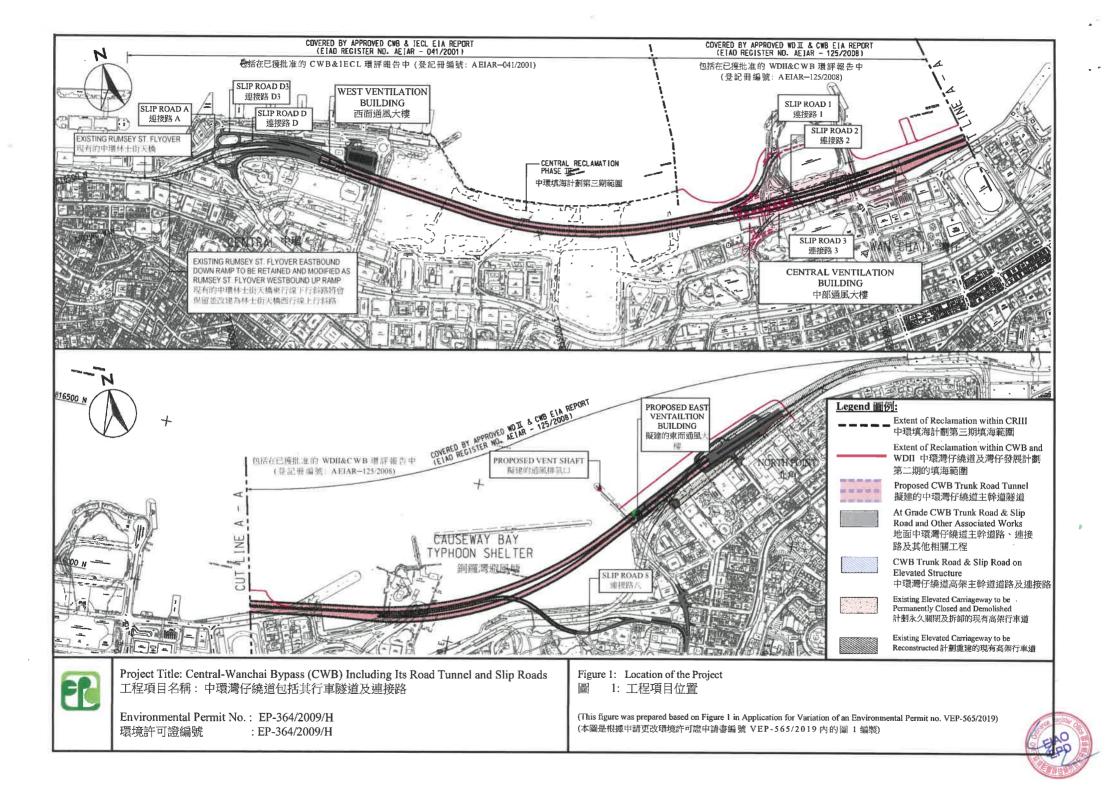

## 2.2 Scope of the Project and Site Description

- 2.2.1. Design and Construction of Central Wan Chai Bypass and Island Eastern Corridor Link under the Project involves the construction and operation of a trunk road and its road tunnel more than 800m in length between portals that is shown at *Figure 2.1*.
- 2.2.2. The study area encompasses existing developments from Central to North Point. The scope of the Central-Wanchai Bypass (CWB) and Island Eastern Corridor Link (IECL) includes:
  - A dual three-lane trunk road, approximately 4.5 km in length, and tunnel approximately 3.7 km in length defined from the connection with the existing Rumsey Street Flyover in Central, through to a connection with the existing Island Eastern Corridor to the east of the Causeway Bay Typhoon Shelter (CBTS);
  - The Central Interchange near the Rumsey Street Flyover to provide road connections to the Central area;
  - Tunnel control buildings and ventilation buildings;
  - Slip roads to connect the CWB to the local road system in the Wan Chai North and Causeway Bay area;
  - Associated road lighting, road signing, traffic control and surveillance system; and
  - Other associated works.
- 2.2.3. The project also contains various Schedule 2 DPs that, under the EIAO, require Environmental Permits (EPs) to be granted by the DEP before they may be either constructed or operated. *Table 2.1* summarises the five individual DPs under this Project. *Figure 2.1* shows the locations of these Schedule 2 DPs.

| Item | Designated Project                                                                          | EIAO Reference                      | Reason for inclusion                                                                                                |
|------|---------------------------------------------------------------------------------------------|-------------------------------------|---------------------------------------------------------------------------------------------------------------------|
| DP1  | Central-Wanchai Bypass<br>(CWB) including its road<br>tunnel and slip roads                 | Schedule 2, Part I, A.1<br>and A.7  | Trunk road and road tunnel<br>more than 800 m in length                                                             |
| DP2  | Road P2 and other roads<br>which are classified as<br>primary/district distributor<br>roads | Schedule 2, Part I, A.1             | Primary / district distributor<br>roads                                                                             |
| DP3  | Reclamation works including associated dredging works                                       | Schedule 2, Part I, C.1<br>and C.12 | Reclamation more than 5 ha<br>in size and a dredging<br>operation less than 100 m<br>from a seawater intake point   |
| DP5  | Wan Chai East Sewage<br>Outfall                                                             | Schedule 2, Part I, F.5<br>and F.6  | Submarine sewage pipelines<br>with a total diameter more<br>than 1,200 mm and include a<br>submarine sewage outfall |
| DP6  | Dredging for the Cross-<br>harbour Water Mains from<br>Wan Chai to Tsim Sha Tsui            | Schedule 2, Part I, C.12            | A dredging operation less<br>than 100 m from a seawater<br>intake point                                             |

| Table 2.1 | Schedule 2 Designated Projects under this Project |
|-----------|---------------------------------------------------|
|           |                                                   |