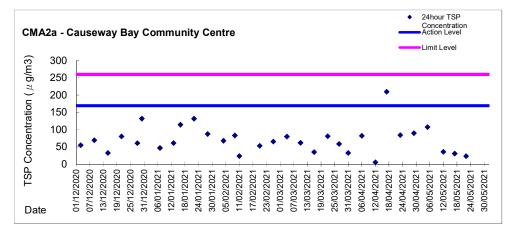

### Air Quality Monitoring

related.

- xix. 1-hour and 24-hour Total Suspended Particulates (TSP) monitoring were conducted at CMA2a Causeway Bay Community Center and MA1b Harbour Building on every six days basis.
- xx. With respect to the proposed demolition of eastern podium of Oil Street Site Office, the respective air quality monitoring station CMA1b – Oil Street Site Office was finely adjusted from East podium of the Oil Street Site Office to the West podium of the Oil Street Site Office on 21 December 2016.
- xxi. With respect to the proposed demolition of the Oil Street Site Office, the respective air quality monitoring station CMA1b Harbour Grand Hotel Boundary Wall was finely adjusted from the Oil Street Site Office to Harbor Grand Hotel Boundary Wall from 05 June 2017 onwards.
- xxii. With respect to work completion confirmed by CWB RSS, air quality monitoring at MA1e -International Finance Centre (Eastern End of Podium) and MA1w - International Finance Centre (Western End of Podium) were temporarily suspended from 16 June 2020 onwards and CMA5b - Pedestrian Plaza was temporarily suspended from 20 July 2020 onwards.
- xxiii. With respect to work completion confirmed by WDII RSS, air quality monitoring at CMA4a Society for the Prevention of Cruelty to Animals was temporarily suspended and CMA3a-CWB PRE Site Office Area would no longer associated with Contract HK/2009/02 from 23 December 2020 onwards.
- xxiv. As confirmed with CWB RSS, major construction activities of HY/2011/08 under FEP-11/364/2009/E have been completed, only minor defects rectification works remains while no PME will be used for the remaining minor defects rectification works. As such, the air quality monitoring stations CMA1b - Harbour Grand Hotel Boundary Wall and CMA2a - Causeway Bay Community Centre were no longer associated with Contract HY/2011/08 from 9 February 2021 onward.
- xxv. As demolition of concrete slab work will be conducted at CMA1b Harbour Grand Hotel Boundary Wall and there is no other appropriate locations for installation of sampler, air quality monitoring station CMA1b - Harbour Grand Hotel Boundary Wall will be represented by CMA2a-Causeway Bay Community Centre from 12 March 2021 onward due to short separation distance between two stations.
- xxvi. As confirmed with CWB RSS, major construction activities of HY/2009/15 under FEP-06/364/2009/A and HY/2010/08 under FEP-10/364/2009/B have been completed, only minor defects rectification works remains while no PME will be used for the remaining minor defects rectification works. As such, the air quality monitoring station CMA3a – CWB PRE site office has been temporarily suspended from 22 March 2021 onward.

xxviii. No action or limit level exceedance was recorded in the reporting period.

Complaints, Notifications of Summons and Successful Prosecutions

xxix. No environmental complaints, summons and prosecutions were received during reporting period.

### AIR QUALITY MONITORING PARAMETERS, FREQUENCY AND DURATION

- 4.2.2. One-hour and 24-hour TSP levels should be measured to indicate the impacts of construction dust on air quality. The 24-hour TSP levels shall be measured by following the standard high volume sampling method as set out in the Title 40 of the Code of Federal Regulations, Chapter 1 (Part 50), Appendix B.
- 4.2.3. All relevant data including temperature, pressure, weather conditions, elapsed-time meter reading for the start and stop of the sampler, identification and weight of the filter paper, and any other local atmospheric factors affecting or affected by site conditions, etc., shall be recorded down in detail.
- 4.2.4. For regular impact monitoring, the sampling frequency of at least once in every six days, shall be strictly observed at all the monitoring stations for 24-hour TSP monitoring. For 1-hour TSP monitoring, the sampling frequency of at least three times in every six days should be undertaken when the highest dust impact occurs.