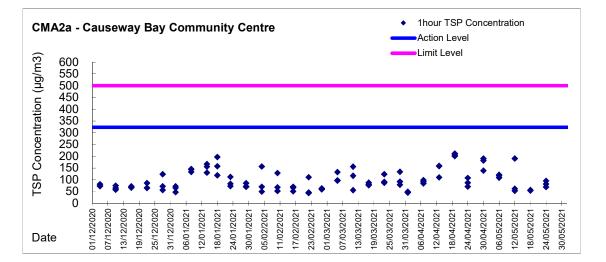

### Air Quality Monitoring

related.

- xix. 1-hour and 24-hour Total Suspended Particulates (TSP) monitoring were conducted at CMA2a Causeway Bay Community Center and MA1b Harbour Building on every six days basis.
- xx. With respect to the proposed demolition of eastern podium of Oil Street Site Office, the respective air quality monitoring station CMA1b – Oil Street Site Office was finely adjusted from East podium of the Oil Street Site Office to the West podium of the Oil Street Site Office on 21 December 2016.
- xxi. With respect to the proposed demolition of the Oil Street Site Office, the respective air quality monitoring station CMA1b Harbour Grand Hotel Boundary Wall was finely adjusted from the Oil Street Site Office to Harbor Grand Hotel Boundary Wall from 05 June 2017 onwards.
- xxii. With respect to work completion confirmed by CWB RSS, air quality monitoring at MA1e -International Finance Centre (Eastern End of Podium) and MA1w - International Finance Centre (Western End of Podium) were temporarily suspended from 16 June 2020 onwards and CMA5b - Pedestrian Plaza was temporarily suspended from 20 July 2020 onwards.
- xxiii. With respect to work completion confirmed by WDII RSS, air quality monitoring at CMA4a Society for the Prevention of Cruelty to Animals was temporarily suspended and CMA3a-CWB PRE Site Office Area would no longer associated with Contract HK/2009/02 from 23 December 2020 onwards.
- xxiv. As confirmed with CWB RSS, major construction activities of HY/2011/08 under FEP-11/364/2009/E have been completed, only minor defects rectification works remains while no PME will be used for the remaining minor defects rectification works. As such, the air quality monitoring stations CMA1b - Harbour Grand Hotel Boundary Wall and CMA2a - Causeway Bay Community Centre were no longer associated with Contract HY/2011/08 from 9 February 2021 onward.
- xxv. As demolition of concrete slab work will be conducted at CMA1b Harbour Grand Hotel Boundary Wall and there is no other appropriate locations for installation of sampler, air quality monitoring station CMA1b - Harbour Grand Hotel Boundary Wall will be represented by CMA2a-Causeway Bay Community Centre from 12 March 2021 onward due to short separation distance between two stations.
- xxvi. As confirmed with CWB RSS, major construction activities of HY/2009/15 under FEP-06/364/2009/A and HY/2010/08 under FEP-10/364/2009/B have been completed, only minor defects rectification works remains while no PME will be used for the remaining minor defects rectification works. As such, the air quality monitoring station CMA3a – CWB PRE site office has been temporarily suspended from 22 March 2021 onward.

xxviii. No action or limit level exceedance was recorded in the reporting period.

Complaints, Notifications of Summons and Successful Prosecutions

xxix. No environmental complaints, summons and prosecutions were received during reporting period.

### AIR QUALITY MONITORING PARAMETERS, FREQUENCY AND DURATION

- 4.2.2. One-hour and 24-hour TSP levels should be measured to indicate the impacts of construction dust on air quality. The 24-hour TSP levels shall be measured by following the standard high volume sampling method as set out in the Title 40 of the Code of Federal Regulations, Chapter 1 (Part 50), Appendix B.
- 4.2.3. All relevant data including temperature, pressure, weather conditions, elapsed-time meter reading for the start and stop of the sampler, identification and weight of the filter paper, and any other local atmospheric factors affecting or affected by site conditions, etc., shall be recorded down in detail.
- 4.2.4. For regular impact monitoring, the sampling frequency of at least once in every six days, shall be strictly observed at all the monitoring stations for 24-hour TSP monitoring. For 1-hour TSP monitoring, the sampling frequency of at least three times in every six days should be undertaken when the highest dust impact occurs.