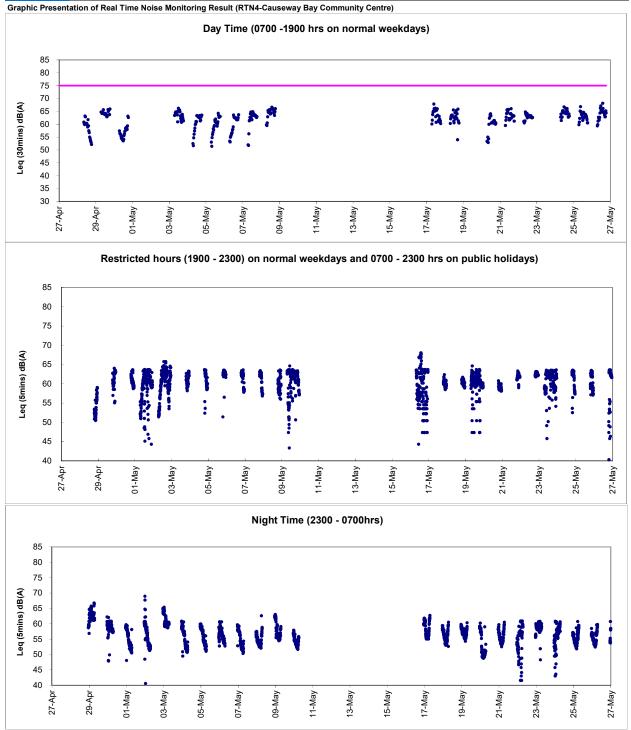

## 5.2 Real Time Noise Monitoring Results

- 5.2.1. Real time noise monitoring at RTN4-Causeway Bay Community Centre was commenced on 13 Jan 2013. The baseline noise level of RTN4- Causeway Bay Community Centre has adopted the results from the baseline noise monitoring report for EP/364/2009 in 22 April 2010 in which approved by EPD.
- 5.2.2. Po Leung Kuk Yu Lee Mo Fan Memorial School granted permission for set up on 4 Sep 2012 and real time noise monitoring station RTN3 set up was performed on 14 Sep 2012. Real time noise baseline capturing was conducted during time period without construction work from 21 Sep 2012 to 04 Oct 2012. Real time noise monitoring at RTN3 Po Leung Kuk Yu Lee Mo Fan Memorial School was commenced since 06 Oct 2012.
- 5.2.3. Real-time noise monitoring station RTN2 previously located at oil Street Community Liaison Centre was relocated to Hong Kong Electric Centre on 5 Oct 2012, which is a representative of the noise sensitive receiver City Garden. The baseline noise level of RTN2a will adopt the results derived from the baseline noise monitoring conducted at Hong Kong Electric Centre from 4 December 2009 to 17 December 2009.
- 5.2.4. Real-time noise monitoring station RTN1-FEHD Whitfield Depot was finely adjusted from 2/F to roof-top at FEHD Whitfield Depot on 24 June 2013 with respect to the commencement of advance works for IEC parapet demolition.
- 5.2.5. With respect to the non-CWB Project building construction at Oil Street, the real-time noise monitoring station RTN2a- Hong Kong Electric Centre was finely adjusted from Northeast Side to Northwestern side at Roof Top location on 03 March 2017.

Contract no. HY/2009/19 – Central – Wanchai Bypass Tunnel (North Point Section) and Island Eastern Corridor Link under FEP-07/364/2009/H

5.2.6. The proposed division of noise monitoring stations are summarized in *Table 5.7* below. Real time noise monitoring for major construction works under contract no. HY/2009/19 was commenced on 24 April 2011.

| Location ID | District    | Description                                      |
|-------------|-------------|--------------------------------------------------|
| RTN1        | Tin Hau     | FEHD Hong Kong Transport Section Whitfield Depot |
| RTN2a       | North Point | Hong Kong Electric Centre                        |
| RTN3        | North Point | Po Leung Kuk Yu Lee Mo Fan Memorial School       |
| RTN4        | Tin Hau     | Causeway Bay Community Centre                    |

Table 5.7 Real Time Noise Monitoring Stations for Contract no. HY/2009/19

\* Real time noise monitoring results and graphical presentation during restrict hours and night time period are for information only and noise during CNP period shall be controlled under NCO.

Lam Geotechnics Limited

xviii. 24-hour real time noise monitoring was conducted at RTN4 – Causeway Bay Community Centre. No action or limit level exceedance was recorded in the reporting period.