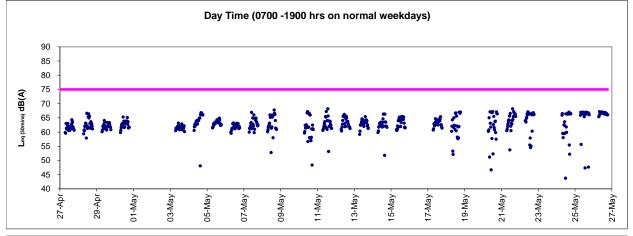

## Noise Monitoring

- Noise monitoring during daytime was conducted at M4b Victoria Centre; M5b City Garden, M6 - HK Baptist Church Henrietta Secondary School and M7a – Harbour Building on weekly basis in the reporting period.
- With respect to the shift in major construction site portions at Wan Chai North, the noise monitoring station M1a – Harbour Road Sports Centre was finely adjusted from East of Harbour Road Sports Centre to West of Harbour Road Sports Centre on 21 June 2016.
- With respect to the demolition of Ex-Harbour Road Sports Centre, the respective noise monitoring station M1a Harbour Road Sports Centre were finely adjusted on 16 and 25 May 2017 and thereafter to the Footbridge for Harbour Road Sports for noise monitoring.
- vii. With respect to the demolition of the temporary Footbridge for Harbour Road Sports Centre, the monitoring station M1a Footbridge at EX-Wanchai Harbour Road Sports Centre was relocated as M1b Rooftop of Wan Chai Ferry Pier on 2 November 2020.
- viii. With respect to the non-CWB Project building construction at Oil Street, the real-time noise monitoring station RTN2a- Hong Kong Electric Centre was finely adjusted from Northeast Side to Northwestern side at Roof Top location on 03 March 2017.
- ix. Noise monitoring at M7e International Finance Centre (Eastern End of Podium), M7w -International Finance Centre (Western End of Podium) and M8 - City Hall were temporarily suspended on 16 June 2020 with respect to work completion confirmed by CWB RSS since 16 June 2020.
- x. Noise monitoring at M1b Rooftop of Wan Chai Ferry Pier was temporarily suspended on 23 December 2020 with respect to work completion confirmed by WDII RSS.
- xi. As confirmed with CWB RSS, major construction activities of HY/2011/08 under FEP-11/364/2009/E have been completed, only minor defects rectification works remains while no PME will be used for the remaining minor defects rectification works. As such, the noise monitoring station M4b, real-time noise monitoring stations RTN1, RTN2a and RTN4 were no longer associated with Contract HY/2011/08 from 9 February 2021 onward.
- xii. As confirmed with CWB RSS, major construction activities of HY/2009/15 under FEP-06/364/2009/A and HY/2010/08 under FEP-10/364/2009/B have been completed, only minor defects rectification works remains while no PME will be used for the remaining minor defects rectification works. As such, the noise monitoring stations M2b – Noon-day gun area and M3a – Tung Lo Wan Fire Station have been temporarily suspended from 22 March 2021 onward.
- xiii. As confirmed with CWB RSS, the major construction works of HY/2009/19 at Rumsey Street Flyover and Planter under FEP-07/364/2009/H have been completed and no PME will be used for the remaining minor defects rectification works. As such, the noise monitoring station M7a – Harbour Building has been temporarily suspended from 24 May 2021 onward.
- xiv. No action or limit level exceedance was recorded in the reporting period.
- xv. 24-hour real time noise monitoring was conducted at RTN1 FEHD Hong Kong Transport Section Whitfield Depot. No action or limit level exceedance was recorded at in the reporting period.
- xvi. 24-hour real time noise monitoring was conducted at RTN2a Hong Kong Electric Centre. No action or limit level exceedance was recorded at in the reporting period.

xvii. 24-hour real time noise monitoring was conducted at RTN3 - Yu Lee Mo Fan Memorial School. Limit level exceedance were recorded on 5, 6, 11, 12, 13, 17 and 21 May 2021 in the reporting period. After the investigation, all exceedances were concluded as non-project

Lam Geotechnics Limited

xviii. 24-hour real time noise monitoring was conducted at RTN4 – Causeway Bay Community Centre. No action or limit level exceedance was recorded in the reporting period.