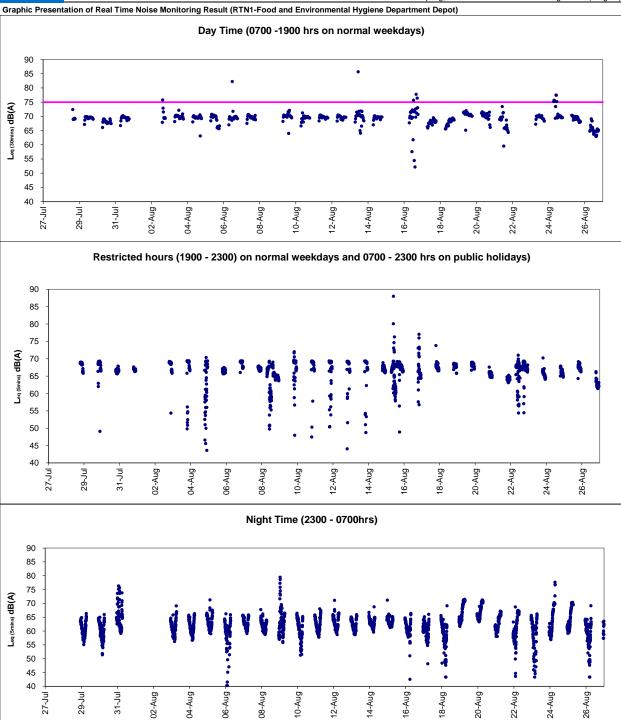

## 5.2 Real Time Noise Monitoring Results

Lam Geotechnics Limited

- 5.2.1. Real time noise monitoring at RTN4-Causeway Bay Community Centre was commenced on 13 Jan 2013. The baseline noise level of RTN4- Causeway Bay Community Centre has adopted the results from the baseline noise monitoring report for EP/364/2009 in 22 April 2010 in which approved by EPD.
- 5.2.2. Po Leung Kuk Yu Lee Mo Fan Memorial School granted permission for set up on 4 Sep 2012 and real time noise monitoring station RTN3 set up was performed on 14 Sep 2012. Real time noise baseline capturing was conducted during time period without construction work from 21 Sep 2012 to 04 Oct 2012. Real time noise monitoring at RTN3 Po Leung Kuk Yu Lee Mo Fan Memorial School was commenced since 06 Oct 2012.
- 5.2.3. Real-time noise monitoring station RTN2 previously located at oil Street Community Liaison Centre was relocated to Hong Kong Electric Centre on 5 Oct 2012, which is a representative of the noise sensitive receiver City Garden. The baseline noise level of RTN2a will adopt the results derived from the baseline noise monitoring conducted at Hong Kong Electric Centre from 4 December 2009 to 17 December 2009.
- 5.2.4. Real-time noise monitoring station RTN1-FEHD Whitfield Depot was finely adjusted from 2/F to roof-top at FEHD Whitfield Depot on 24 June 2013 with respect to the commencement of advance works for IEC parapet demolition.
- 5.2.5. With respect to the non-CWB Project building construction at Oil Street, the real-time noise monitoring station RTN2a- Hong Kong Electric Centre was finely adjusted from Northeast Side to Northwestern side at Roof Top location on 03 March 2017.

Contract no. HY/2009/19 – Central – Wanchai Bypass Tunnel (North Point Section) and Island Eastern Corridor Link under FEP-07/364/2009/H

5.2.6. The proposed division of noise monitoring stations are summarized in *Table 5.7* below. Real time noise monitoring for major construction works under contract no. HY/2009/19 was commenced on 24 April 2011.

| Location ID | District    | Description                                      |
|-------------|-------------|--------------------------------------------------|
| RTN1        | Tin Hau     | FEHD Hong Kong Transport Section Whitfield Depot |
| RTN2a       | North Point | Hong Kong Electric Centre                        |
| RTN3        | North Point | Po Leung Kuk Yu Lee Mo Fan Memorial School       |
| RTN4        | Tin Hau     | Causeway Bay Community Centre                    |

| Table 5.7 | Real Time Noise Monitorin | g Stations for Contract no. HY/2009/19 |
|-----------|---------------------------|----------------------------------------|

\* Real time noise monitoring results and graphical presentation during restrict hours and night time period are for information only and noise during CNP period shall be controlled under NCO.

5.2.7. Limit level exceedances were recorded at RTN1 - FEHD Whitfield Depot on 2, 6, 13, 16 and 24 August 2021. After investigation, no construction activities was conducted under Contractor HY/2009/19 around the monitoring station on 2, 6, 13, 16 and 24 August 2021. As such, the exceedances were considered as non-Project related.

Lam Geotechnics Limited

- 5.2.8. No action or limit level exceedance was recorded at RTN2a Hong Kong Electric Centre in the reporting period.
- 5.2.9. No action or limit level exceedance was recorded at RTN3 Yu Lee Mo Fan Memorial School in the reporting period.
- 5.2.10. No action or limit level exceedance was recorded at RTN4 Causeway Bay Community Centre in the reporting period.
- 5.2.11. Real time noise monitoring results measured in this reporting period are reviewed and summarized. Details of real time noise monitoring results and graphical presentation can be referred to *Appendix 5.4.*