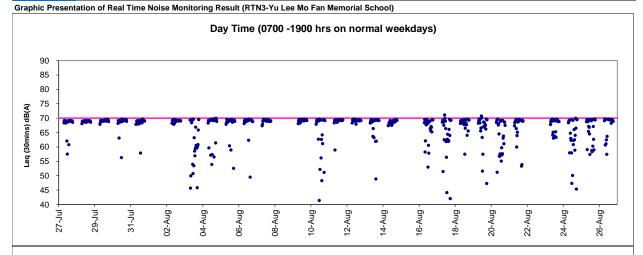

## 5.2 Real Time Noise Monitoring Results

Lam Geotechnics Limited

- 5.2.1. Real time noise monitoring at RTN4-Causeway Bay Community Centre was commenced on 13 Jan 2013. The baseline noise level of RTN4- Causeway Bay Community Centre has adopted the results from the baseline noise monitoring report for EP/364/2009 in 22 April 2010 in which approved by EPD.
- 5.2.2. Po Leung Kuk Yu Lee Mo Fan Memorial School granted permission for set up on 4 Sep 2012 and real time noise monitoring station RTN3 set up was performed on 14 Sep 2012. Real time noise baseline capturing was conducted during time period without construction work from 21 Sep 2012 to 04 Oct 2012. Real time noise monitoring at RTN3 Po Leung Kuk Yu Lee Mo Fan Memorial School was commenced since 06 Oct 2012.
- 5.2.3. Real-time noise monitoring station RTN2 previously located at oil Street Community Liaison Centre was relocated to Hong Kong Electric Centre on 5 Oct 2012, which is a representative of the noise sensitive receiver City Garden. The baseline noise level of RTN2a will adopt the results derived from the baseline noise monitoring conducted at Hong Kong Electric Centre from 4 December 2009 to 17 December 2009.
- 5.2.4. Real-time noise monitoring station RTN1-FEHD Whitfield Depot was finely adjusted from 2/F to roof-top at FEHD Whitfield Depot on 24 June 2013 with respect to the commencement of advance works for IEC parapet demolition.
- 5.2.5. With respect to the non-CWB Project building construction at Oil Street, the real-time noise monitoring station RTN2a- Hong Kong Electric Centre was finely adjusted from Northeast Side to Northwestern side at Roof Top location on 03 March 2017.

Contract no. HY/2009/19 – Central – Wanchai Bypass Tunnel (North Point Section) and Island Eastern Corridor Link under FEP-07/364/2009/H

5.2.6. The proposed division of noise monitoring stations are summarized in *Table 5.7* below. Real time noise monitoring for major construction works under contract no. HY/2009/19 was commenced on 24 April 2011.

| Location ID | District    | Description                                      |
|-------------|-------------|--------------------------------------------------|
| RTN1        | Tin Hau     | FEHD Hong Kong Transport Section Whitfield Depot |
| RTN2a       | North Point | Hong Kong Electric Centre                        |
| RTN3        | North Point | Po Leung Kuk Yu Lee Mo Fan Memorial School       |
| RTN4        | Tin Hau     | Causeway Bay Community Centre                    |

| Table 5.7 | Real Time Noise Monitorin | g Stations for Contract no. HY/2009/19 |
|-----------|---------------------------|----------------------------------------|

\* Real time noise monitoring results and graphical presentation during restrict hours and night time period are for information only and noise during CNP period shall be controlled under NCO.

5.2.7. Limit level exceedances were recorded at RTN1 - FEHD Whitfield Depot on 2, 6, 13, 16 and 24 August 2021. After investigation, no construction activities was conducted under Contractor HY/2009/19 around the monitoring station on 2, 6, 13, 16 and 24 August 2021. As such, the exceedances were considered as non-Project related.

Lam Geotechnics Limited

- 5.2.8. No action or limit level exceedance was recorded at RTN2a Hong Kong Electric Centre in the reporting period.
- 5.2.9. No action or limit level exceedance was recorded at RTN3 Yu Lee Mo Fan Memorial School in the reporting period.
- 5.2.10. No action or limit level exceedance was recorded at RTN4 Causeway Bay Community Centre in the reporting period.
- 5.2.11. Real time noise monitoring results measured in this reporting period are reviewed and summarized. Details of real time noise monitoring results and graphical presentation can be referred to *Appendix 5.4.*