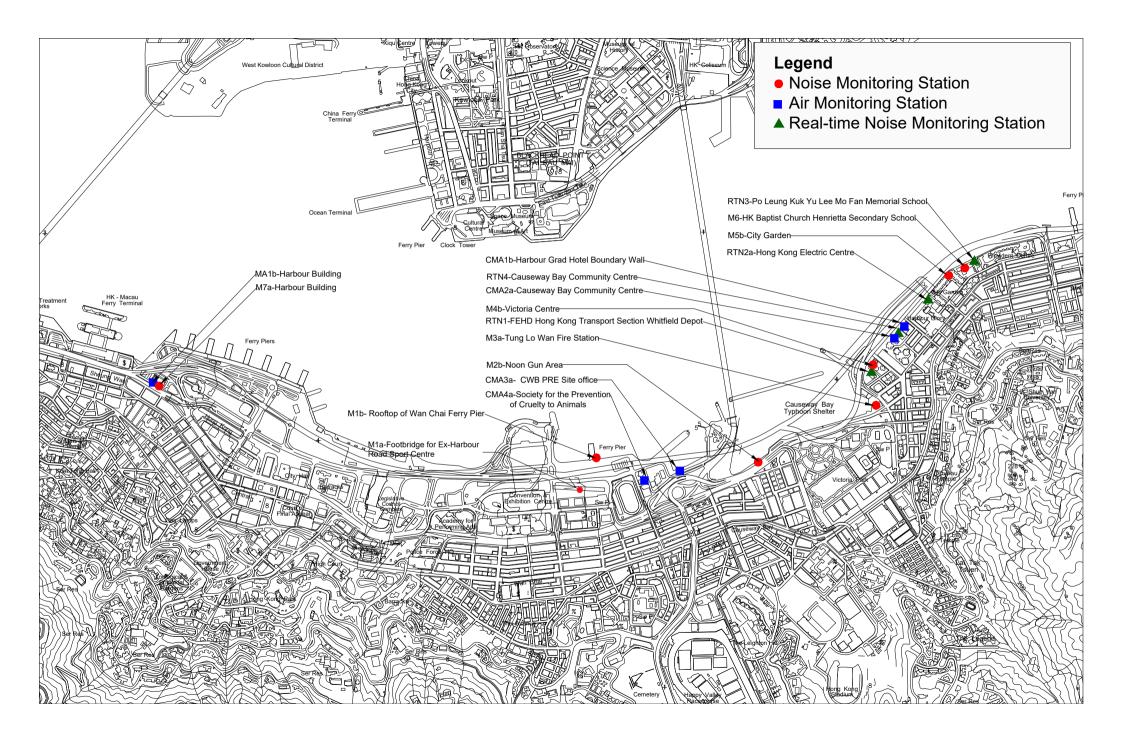

## NOISE MONITORING STATIONS

4.1.1. The noise monitoring stations for the Project are listed and shown in *Table 4.1* and *Figure*4.1. Appendix 4.1 shows the established Action/Limit Levels for the monitoring works.

#### REAL TIME NOISE MONITORING STATIONS

4.1.2. The noise monitoring stations for the Project are listed and shown in *Table 4.2* and *Figure* <u>4.1</u>. <u>Appendix 4.1</u> shows the established Action/Limit Levels for the monitoring works.

## 4.2 Air Quality Monitoring AIR QUALITY MONITORING STATIONS

4.2.1. The air quality monitoring stations for the Project are listed and shown in *Table 4.3 and Figure 4.1. Appendix 4.1* shows the established Action/Limit Levels for the monitoring works.