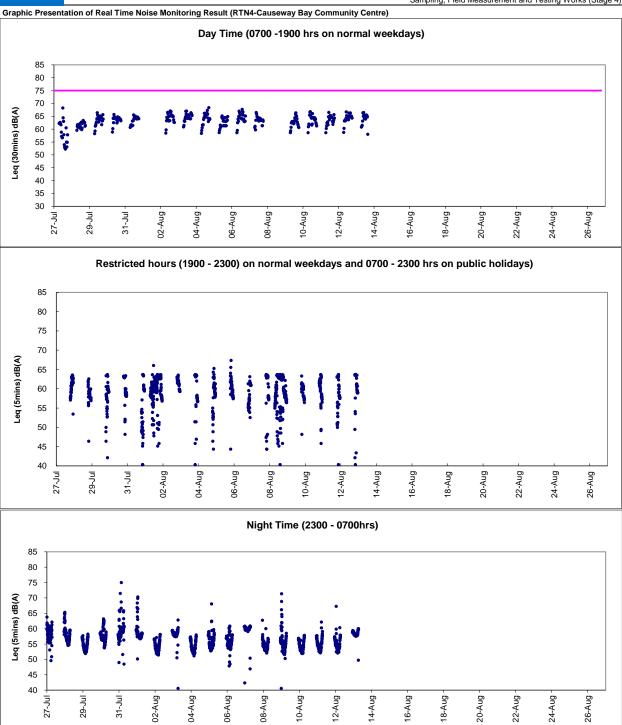

## 5.2 Real Time Noise Monitoring Results

Lam Geotechnics Limited

- 5.2.1. Real time noise monitoring at RTN4-Causeway Bay Community Centre was commenced on 13 Jan 2013. The baseline noise level of RTN4- Causeway Bay Community Centre has adopted the results from the baseline noise monitoring report for EP/364/2009 in 22 April 2010 in which approved by EPD.
- 5.2.2. Po Leung Kuk Yu Lee Mo Fan Memorial School granted permission for set up on 4 Sep 2012 and real time noise monitoring station RTN3 set up was performed on 14 Sep 2012. Real time noise baseline capturing was conducted during time period without construction work from 21 Sep 2012 to 04 Oct 2012. Real time noise monitoring at RTN3 Po Leung Kuk Yu Lee Mo Fan Memorial School was commenced since 06 Oct 2012.
- 5.2.3. Real-time noise monitoring station RTN2 previously located at oil Street Community Liaison Centre was relocated to Hong Kong Electric Centre on 5 Oct 2012, which is a representative of the noise sensitive receiver City Garden. The baseline noise level of RTN2a will adopt the results derived from the baseline noise monitoring conducted at Hong Kong Electric Centre from 4 December 2009 to 17 December 2009.
- 5.2.4. Real-time noise monitoring station RTN1-FEHD Whitfield Depot was finely adjusted from 2/F to roof-top at FEHD Whitfield Depot on 24 June 2013 with respect to the commencement of advance works for IEC parapet demolition.
- 5.2.5. With respect to the non-CWB Project building construction at Oil Street, the real-time noise monitoring station RTN2a- Hong Kong Electric Centre was finely adjusted from Northeast Side to Northwestern side at Roof Top location on 03 March 2017.

Contract no. HY/2009/19 – Central – Wanchai Bypass Tunnel (North Point Section) and Island Eastern Corridor Link under FEP-07/364/2009/H

5.2.6. The proposed division of noise monitoring stations are summarized in *Table 5.7* below. Real time noise monitoring for major construction works under contract no. HY/2009/19 was commenced on 24 April 2011.

| Location ID | District    | Description                                      |
|-------------|-------------|--------------------------------------------------|
| RTN1        | Tin Hau     | FEHD Hong Kong Transport Section Whitfield Depot |
| RTN2a       | North Point | Hong Kong Electric Centre                        |
| RTN3        | North Point | Po Leung Kuk Yu Lee Mo Fan Memorial School       |
| RTN4        | Tin Hau     | Causeway Bay Community Centre                    |

| Table 5.7 | Real Time Noise Monitorin | g Stations for Contract no. HY/2009/19 |
|-----------|---------------------------|----------------------------------------|

\* Real time noise monitoring results and graphical presentation during restrict hours and night time period are for information only and noise during CNP period shall be controlled under NCO.

5.2.7. Limit level exceedances were recorded at RTN1 - FEHD Whitfield Depot on 2, 6, 13, 16 and 24 August 2021. After investigation, no construction activities was conducted under Contractor HY/2009/19 around the monitoring station on 2, 6, 13, 16 and 24 August 2021. As such, the exceedances were considered as non-Project related.

Lam Geotechnics Limited

- 5.2.8. No action or limit level exceedance was recorded at RTN2a Hong Kong Electric Centre in the reporting period.
- 5.2.9. No action or limit level exceedance was recorded at RTN3 Yu Lee Mo Fan Memorial School in the reporting period.
- 5.2.10. No action or limit level exceedance was recorded at RTN4 Causeway Bay Community Centre in the reporting period.
- 5.2.11. Real time noise monitoring results measured in this reporting period are reviewed and summarized. Details of real time noise monitoring results and graphical presentation can be referred to *Appendix 5.4.*