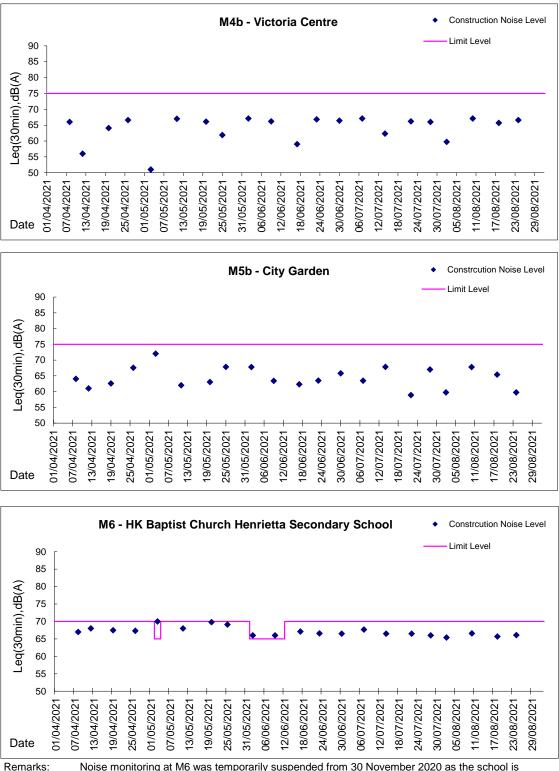

## 5.1 Noise Monitoring Results

5.1.1 Monitoring for report of review baseline noise level was performed from 11 April 2011 to 8 June 2011. Then the report was submitted on the 20 June 2011, verified by IEC on 18 July 2011 and was approved by ER by January 2012. The new baseline is used for the noise calculation starting from January 2012.

<u>Contract no. HY/2009/19 – Central – Wanchai Bypass Tunnel (North Point Section) and Island Eastern Corridor Link under FEP-07/364/2009/H</u>

5.1.2 Noise monitoring for the tunnel works under contract no. HY/2009/19 was commenced on 24 April 2011. The proposed division of noise monitoring stations are summarized in **Table 5.4** below.

Table 5.4 Noise Monitoring Stations for Contract no. HY/2009/19

| Station | Description                                  |  |
|---------|----------------------------------------------|--|
| M4b     | Victoria Centre                              |  |
| M5b     | City Garden                                  |  |
| M6      | HK Baptist Church Henrietta Secondary School |  |

- 5.1.3 As confirmed with CWB RSS, the major construction works of HY/2009/19 at Rumsey Street Flyover and Planter under FEP-07/364/2009/H have been completed and no PME will be used for the remaining minor defects rectification works. As such, the noise monitoring station M7a – Harbour Building has been temporarily suspended from 24 May 2021 onward.
- 5.1.4 No action or limit level exceedance was recorded in the reporting period.
- 5.1.5 Noise monitoring results measured in this reporting period are reviewed and summarized. Details of noise monitoring results and graphical presentation can be referred in <u>Appendix</u> <u>5.2</u>.

## 5.2 Real Time Noise Monitoring Results

Lam Geotechnics Limited

- 5.2.1. Real time noise monitoring at RTN4-Causeway Bay Community Centre was commenced on 13 Jan 2013. The baseline noise level of RTN4- Causeway Bay Community Centre has adopted the results from the baseline noise monitoring report for EP/364/2009 in 22 April 2010 in which approved by EPD.
- 5.2.2. Po Leung Kuk Yu Lee Mo Fan Memorial School granted permission for set up on 4 Sep 2012 and real time noise monitoring station RTN3 set up was performed on 14 Sep 2012. Real time noise baseline capturing was conducted during time period without construction work from 21 Sep 2012 to 04 Oct 2012. Real time noise monitoring at RTN3 Po Leung Kuk Yu Lee Mo Fan Memorial School was commenced since 06 Oct 2012.
- 5.2.3. Real-time noise monitoring station RTN2 previously located at oil Street Community Liaison Centre was relocated to Hong Kong Electric Centre on 5 Oct 2012, which is a representative of the noise sensitive receiver City Garden. The baseline noise level of RTN2a will adopt the results derived from the baseline noise monitoring conducted at Hong Kong Electric Centre from 4 December 2009 to 17 December 2009.
- 5.2.4. Real-time noise monitoring station RTN1-FEHD Whitfield Depot was finely adjusted from 2/F to roof-top at FEHD Whitfield Depot on 24 June 2013 with respect to the commencement of advance works for IEC parapet demolition.
- 5.2.5. With respect to the non-CWB Project building construction at Oil Street, the real-time noise monitoring station RTN2a- Hong Kong Electric Centre was finely adjusted from Northeast Side to Northwestern side at Roof Top location on 03 March 2017.