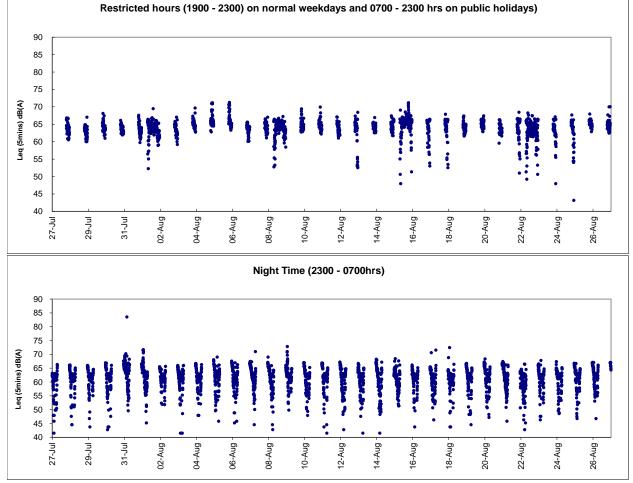

## 5.2 Real Time Noise Monitoring Results

Lam Geotechnics Limited

- 5.2.1. Real time noise monitoring at RTN4-Causeway Bay Community Centre was commenced on 13 Jan 2013. The baseline noise level of RTN4- Causeway Bay Community Centre has adopted the results from the baseline noise monitoring report for EP/364/2009 in 22 April 2010 in which approved by EPD.
- 5.2.2. Po Leung Kuk Yu Lee Mo Fan Memorial School granted permission for set up on 4 Sep 2012 and real time noise monitoring station RTN3 set up was performed on 14 Sep 2012. Real time noise baseline capturing was conducted during time period without construction work from 21 Sep 2012 to 04 Oct 2012. Real time noise monitoring at RTN3 Po Leung Kuk Yu Lee Mo Fan Memorial School was commenced since 06 Oct 2012.
- 5.2.3. Real-time noise monitoring station RTN2 previously located at oil Street Community Liaison Centre was relocated to Hong Kong Electric Centre on 5 Oct 2012, which is a representative of the noise sensitive receiver City Garden. The baseline noise level of RTN2a will adopt the results derived from the baseline noise monitoring conducted at Hong Kong Electric Centre from 4 December 2009 to 17 December 2009.
- 5.2.4. Real-time noise monitoring station RTN1-FEHD Whitfield Depot was finely adjusted from 2/F to roof-top at FEHD Whitfield Depot on 24 June 2013 with respect to the commencement of advance works for IEC parapet demolition.
- 5.2.5. With respect to the non-CWB Project building construction at Oil Street, the real-time noise monitoring station RTN2a- Hong Kong Electric Centre was finely adjusted from Northeast Side to Northwestern side at Roof Top location on 03 March 2017.

Contract no. HY/2009/19 – Central – Wanchai Bypass Tunnel (North Point Section) and Island Eastern Corridor Link under FEP-07/364/2009/H

5.2.6. The proposed division of noise monitoring stations are summarized in *Table 5.7* below. Real time noise monitoring for major construction works under contract no. HY/2009/19 was commenced on 24 April 2011.

| Location ID | District    | Description                                      |
|-------------|-------------|--------------------------------------------------|
| RTN1        | Tin Hau     | FEHD Hong Kong Transport Section Whitfield Depot |
| RTN2a       | North Point | Hong Kong Electric Centre                        |
| RTN3        | North Point | Po Leung Kuk Yu Lee Mo Fan Memorial School       |
| RTN4        | Tin Hau     | Causeway Bay Community Centre                    |

| Table 5.7 | Real Time Noise Monitorin | g Stations for Contract no. HY/2009/19 |
|-----------|---------------------------|----------------------------------------|

\* Real time noise monitoring results and graphical presentation during restrict hours and night time period are for information only and noise during CNP period shall be controlled under NCO.

5.2.7. Limit level exceedances were recorded at RTN1 - FEHD Whitfield Depot on 2, 6, 13, 16 and 24 August 2021. After investigation, no construction activities was conducted under Contractor HY/2009/19 around the monitoring station on 2, 6, 13, 16 and 24 August 2021. As such, the exceedances were considered as non-Project related.

Lam Geotechnics Limited

- 5.2.8. No action or limit level exceedance was recorded at RTN2a Hong Kong Electric Centre in the reporting period.
- 5.2.9. No action or limit level exceedance was recorded at RTN3 Yu Lee Mo Fan Memorial School in the reporting period.
- 5.2.10. No action or limit level exceedance was recorded at RTN4 Causeway Bay Community Centre in the reporting period.
- 5.2.11. Real time noise monitoring results measured in this reporting period are reviewed and summarized. Details of real time noise monitoring results and graphical presentation can be referred to *Appendix 5.4.*