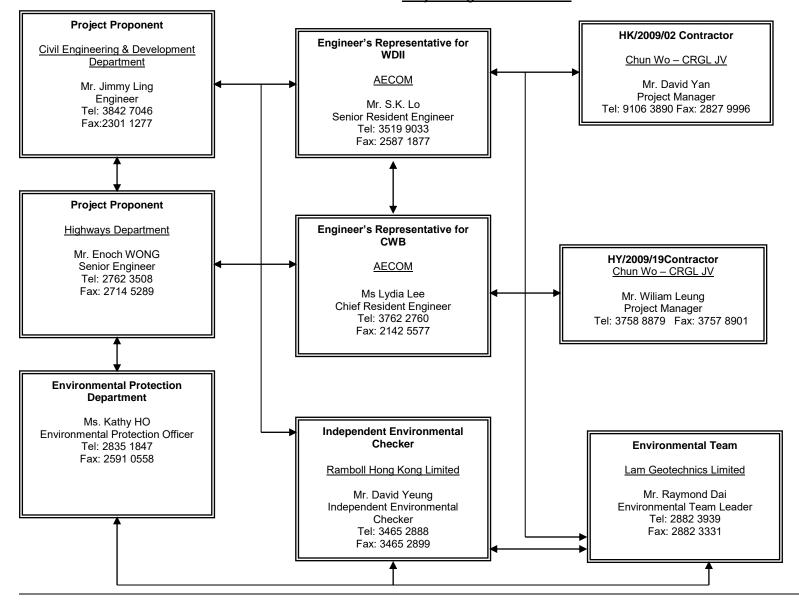

## 2.4 Project Organization and Contact Personnel

- 2.4.1. Civil Engineering and Development Department and Highways Department are the overall project controllers for the Wan Chai Development Phase II and Central-Wan Chai Bypass respectively. For the construction phase of the Project, Project Engineer, Contractor(s), Environmental Team and Independent Environmental Checker are appointed to manage and control environmental issues.
- 2.4.2. The proposed project organization and lines of communication with respect to environmental protection works are shown in *Figure 2.2*. Key personnel and contact particulars are summarized in *Table 2.3*:

| Party                              | Role                                           | Post                        | Name              | Contact<br>No. | Contact<br>Fax |
|------------------------------------|------------------------------------------------|-----------------------------|-------------------|----------------|----------------|
| AECOM                              | Engineer's<br>Representative<br>for WDII       | Senior Resident<br>Engineer | Mr. S.K. Lo       | 3519 9033      | 2587 1877      |
|                                    | Engineer's<br>Representative<br>for CWB        | Chief Resident<br>Engineer  | Ms. Lydia Lee     | 3762 2760      | 2142 5577      |
| Chun Wo –<br>CRGL Joint<br>Venture | Contractor<br>under Contract<br>no. HK/2009/02 | Project Manager             | Mr. David Yan     | 9106 3890      | 2827 9996      |
|                                    |                                                | Environmental<br>Engineer   | Ms. Tara Lau      | 6972 5357      | 3758 8551      |
| Chun Wo -                          | Contractor<br>under Contract                   | Project Manager             | Mr. William Leung | 3758 8879      | 3757 8901      |
| CRGL -                             |                                                | Site Agent                  | Mr. William Luk   | 3758 6868      |                |

 Table 2.3
 Contact Details of Key Personnel