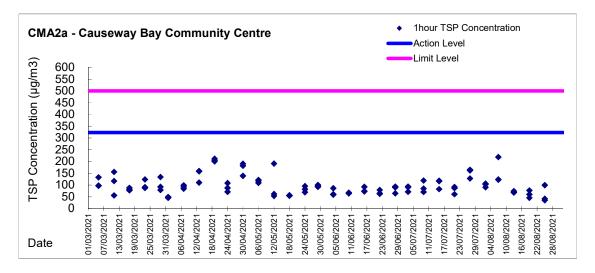

## 5.3 Air Quality Monitoring Results

Lam Geotechnics Limited

<u>Contract no. HY/2009/19 – Central – Wanchai Bypass Tunnel (North Point Section) and Island Eastern Corridor Link under FEP-07/364/2009/H</u>

5.3.1 The proposed division of air quality monitoring stations are summarized in *Table 5.13* below. Air quality monitoring for the tunnel works under contract no. HY/2009/19 was commenced on 26 April 2011.

#### Table 5.13 Air Quality Monitoring Stations for Contract no. HY/2009/19

| Station | Description                   |
|---------|-------------------------------|
| CMA2a   | Causeway Bay Community Centre |

- 5.3.2 As demolition of concrete slab work will be conducted at CMA1b Harbour Grand Hotel Boundary Wall and there is no other appropriate locations for installation of sampler, air quality monitoring station CMA1b - Harbour Grand Hotel Boundary Wall was suspended and represented by CMA2a-Causeway Bay Community Centre from 12 March 2021 onward due to short separation distance between two stations.
- 5.3.3 As confirmed with CWB RSS, the major construction works of HY/2009/19 at Rumsey Street Flyover and Planter under FEP-07/364/2009/H have been completed and no PME will be used for the remaining minor defects rectification works. As such, the air quality monitoring station MA1b – Harbour Building has been temporarily suspended from 24 May 2021 onward.
- 5.3.4 No action or limit level exceedance was recorded in the reporting period.
- 5.3.5 Air quality monitoring results measured in this reporting period are reviewed and summarized. Details of air quality monitoring results and graphical presentation can be referred in *Appendix 5.3*.

## 5.4 Waste Monitoring Results

Lam Geotechnics Limited

<u>Contract no. HK/2009/02 – Wan Chai Development Phase II – Central – Wan Chai Bypass at</u> <u>Wan Chai East (CWB Tunnel) under FEP-01/364/2009</u>