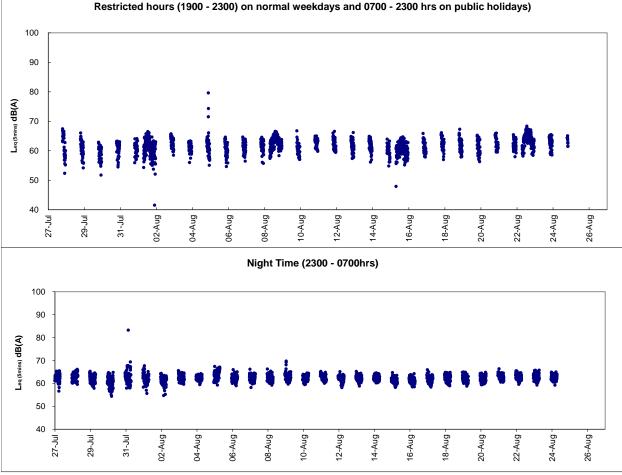

## 5.2 Real Time Noise Monitoring Results

Lam Geotechnics Limited

- 5.2.1. Real time noise monitoring at RTN4-Causeway Bay Community Centre was commenced on 13 Jan 2013. The baseline noise level of RTN4- Causeway Bay Community Centre has adopted the results from the baseline noise monitoring report for EP/364/2009 in 22 April 2010 in which approved by EPD.
- 5.2.2. Po Leung Kuk Yu Lee Mo Fan Memorial School granted permission for set up on 4 Sep 2012 and real time noise monitoring station RTN3 set up was performed on 14 Sep 2012. Real time noise baseline capturing was conducted during time period without construction work from 21 Sep 2012 to 04 Oct 2012. Real time noise monitoring at RTN3 Po Leung Kuk Yu Lee Mo Fan Memorial School was commenced since 06 Oct 2012.
- 5.2.3. Real-time noise monitoring station RTN2 previously located at oil Street Community Liaison Centre was relocated to Hong Kong Electric Centre on 5 Oct 2012, which is a representative of the noise sensitive receiver City Garden. The baseline noise level of RTN2a will adopt the results derived from the baseline noise monitoring conducted at Hong Kong Electric Centre from 4 December 2009 to 17 December 2009.
- 5.2.4. Real-time noise monitoring station RTN1-FEHD Whitfield Depot was finely adjusted from 2/F to roof-top at FEHD Whitfield Depot on 24 June 2013 with respect to the commencement of advance works for IEC parapet demolition.
- 5.2.5. With respect to the non-CWB Project building construction at Oil Street, the real-time noise monitoring station RTN2a- Hong Kong Electric Centre was finely adjusted from Northeast Side to Northwestern side at Roof Top location on 03 March 2017.

Contract no. HY/2009/19 – Central – Wanchai Bypass Tunnel (North Point Section) and Island Eastern Corridor Link under FEP-07/364/2009/H

5.2.6. The proposed division of noise monitoring stations are summarized in *Table 5.7* below. Real time noise monitoring for major construction works under contract no. HY/2009/19 was commenced on 24 April 2011.

| Location ID | District    | Description                                      |
|-------------|-------------|--------------------------------------------------|
| RTN1        | Tin Hau     | FEHD Hong Kong Transport Section Whitfield Depot |
| RTN2a       | North Point | Hong Kong Electric Centre                        |
| RTN3        | North Point | Po Leung Kuk Yu Lee Mo Fan Memorial School       |
| RTN4        | Tin Hau     | Causeway Bay Community Centre                    |

| Table 5.7 | Real Time Noise Monitorin | g Stations for Contract no. HY/2009/19 |
|-----------|---------------------------|----------------------------------------|

\* Real time noise monitoring results and graphical presentation during restrict hours and night time period are for information only and noise during CNP period shall be controlled under NCO.

5.2.7. Limit level exceedances were recorded at RTN1 - FEHD Whitfield Depot on 2, 6, 13, 16 and 24 August 2021. After investigation, no construction activities was conducted under Contractor HY/2009/19 around the monitoring station on 2, 6, 13, 16 and 24 August 2021. As such, the exceedances were considered as non-Project related.

Lam Geotechnics Limited

- 5.2.8. No action or limit level exceedance was recorded at RTN2a Hong Kong Electric Centre in the reporting period.
- 5.2.9. No action or limit level exceedance was recorded at RTN3 Yu Lee Mo Fan Memorial School in the reporting period.
- 5.2.10. No action or limit level exceedance was recorded at RTN4 Causeway Bay Community Centre in the reporting period.
- 5.2.11. Real time noise monitoring results measured in this reporting period are reviewed and summarized. Details of real time noise monitoring results and graphical presentation can be referred to *Appendix 5.4.*