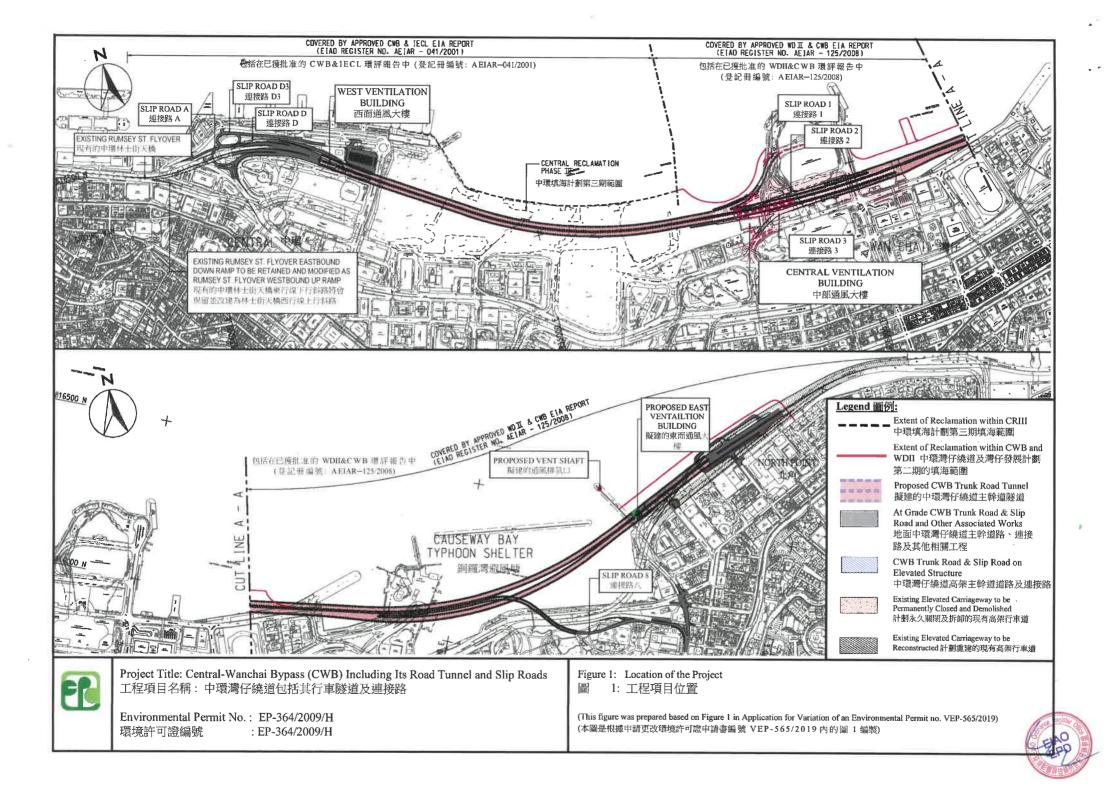

## 2.2 Scope of the Project and Site Description

- 2.2.1. Design and Construction of Central Wan Chai Bypass and Island Eastern Corridor Link under the Project involves the construction and operation of a trunk road and its road tunnel more than 800m in length between portals that is shown at *Figure 2.1*.
- 2.2.2. The study area encompasses existing developments from Central to North Point. The scope of the Central-Wanchai Bypass (CWB) and Island Eastern Corridor Link (IECL) includes:
  - A dual three-lane trunk road, approximately 4.5 km in length, and tunnel approximately 3.7 km in length defined from the connection with the existing Rumsey Street Flyover in Central, through to a connection with the existing Island Eastern Corridor to the east of the Causeway Bay Typhoon Shelter (CBTS);
  - The Central Interchange near the Rumsey Street Flyover to provide road connections to the Central area;
  - Tunnel control buildings and ventilation buildings;
  - Slip roads to connect the CWB to the local road system in the Wan Chai North and Causeway Bay area;
  - Associated road lighting, road signing, traffic control and surveillance system; and
  - Other associated works.

2.2.3. The project also contains various Schedule 2 DPs that, under the EIAO, require Environmental Permits (EPs) to be granted by the DEP before they may be either constructed or operated. *Table 2.1* summarises the five individual DPs under this Project. *Figure 2.1* shows the locations of these Schedule 2 DPs.

 Table 2.1
 Schedule 2 Designated Projects under this Project