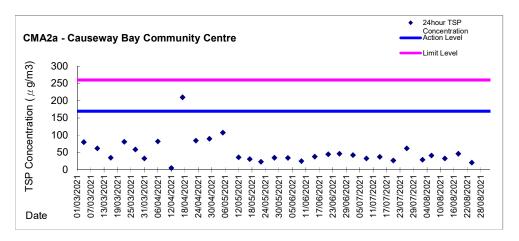

## 5.3 Air Quality Monitoring Results

Lam Geotechnics Limited

<u>Contract no. HY/2009/19 – Central – Wanchai Bypass Tunnel (North Point Section) and Island Eastern Corridor Link under FEP-07/364/2009/H</u>

5.3.1 The proposed division of air quality monitoring stations are summarized in *Table 5.13* below. Air quality monitoring for the tunnel works under contract no. HY/2009/19 was commenced on 26 April 2011.

#### Table 5.13 Air Quality Monitoring Stations for Contract no. HY/2009/19

| Station | Description                   |
|---------|-------------------------------|
| CMA2a   | Causeway Bay Community Centre |

- 5.3.2 As demolition of concrete slab work will be conducted at CMA1b Harbour Grand Hotel Boundary Wall and there is no other appropriate locations for installation of sampler, air quality monitoring station CMA1b - Harbour Grand Hotel Boundary Wall was suspended and represented by CMA2a-Causeway Bay Community Centre from 12 March 2021 onward due to short separation distance between two stations.
- 5.3.3 As confirmed with CWB RSS, the major construction works of HY/2009/19 at Rumsey Street Flyover and Planter under FEP-07/364/2009/H have been completed and no PME will be used for the remaining minor defects rectification works. As such, the air quality monitoring station MA1b – Harbour Building has been temporarily suspended from 24 May 2021 onward.
- 5.3.4 No action or limit level exceedance was recorded in the reporting period.
- 5.3.5 Air quality monitoring results measured in this reporting period are reviewed and summarized. Details of air quality monitoring results and graphical presentation can be referred in *Appendix 5.3*.

## 5.4 Waste Monitoring Results

Lam Geotechnics Limited

<u>Contract no. HK/2009/02 – Wan Chai Development Phase II – Central – Wan Chai Bypass at</u> <u>Wan Chai East (CWB Tunnel) under FEP-01/364/2009</u>