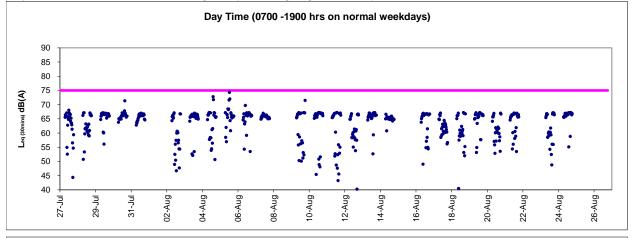

## 5.2 Real Time Noise Monitoring Results

Lam Geotechnics Limited

- 5.2.1. Real time noise monitoring at RTN4-Causeway Bay Community Centre was commenced on 13 Jan 2013. The baseline noise level of RTN4- Causeway Bay Community Centre has adopted the results from the baseline noise monitoring report for EP/364/2009 in 22 April 2010 in which approved by EPD.
- 5.2.2. Po Leung Kuk Yu Lee Mo Fan Memorial School granted permission for set up on 4 Sep 2012 and real time noise monitoring station RTN3 set up was performed on 14 Sep 2012. Real time noise baseline capturing was conducted during time period without construction work from 21 Sep 2012 to 04 Oct 2012. Real time noise monitoring at RTN3 Po Leung Kuk Yu Lee Mo Fan Memorial School was commenced since 06 Oct 2012.
- 5.2.3. Real-time noise monitoring station RTN2 previously located at oil Street Community Liaison Centre was relocated to Hong Kong Electric Centre on 5 Oct 2012, which is a representative of the noise sensitive receiver City Garden. The baseline noise level of RTN2a will adopt the results derived from the baseline noise monitoring conducted at Hong Kong Electric Centre from 4 December 2009 to 17 December 2009.
- 5.2.4. Real-time noise monitoring station RTN1-FEHD Whitfield Depot was finely adjusted from 2/F to roof-top at FEHD Whitfield Depot on 24 June 2013 with respect to the commencement of advance works for IEC parapet demolition.
- 5.2.5. With respect to the non-CWB Project building construction at Oil Street, the real-time noise monitoring station RTN2a- Hong Kong Electric Centre was finely adjusted from Northeast Side to Northwestern side at Roof Top location on 03 March 2017.

Contract no. HY/2009/19 – Central – Wanchai Bypass Tunnel (North Point Section) and Island Eastern Corridor Link under FEP-07/364/2009/H

5.2.6. The proposed division of noise monitoring stations are summarized in *Table 5.7* below. Real time noise monitoring for major construction works under contract no. HY/2009/19 was commenced on 24 April 2011.

| Location ID | District    | Description                                      |
|-------------|-------------|--------------------------------------------------|
| RTN1        | Tin Hau     | FEHD Hong Kong Transport Section Whitfield Depot |
| RTN2a       | North Point | Hong Kong Electric Centre                        |
| RTN3        | North Point | Po Leung Kuk Yu Lee Mo Fan Memorial School       |
| RTN4        | Tin Hau     | Causeway Bay Community Centre                    |

| Table 5.7 | Real Time Noise Monitorin | g Stations for Contract no. HY/2009/19 |
|-----------|---------------------------|----------------------------------------|

\* Real time noise monitoring results and graphical presentation during restrict hours and night time period are for information only and noise during CNP period shall be controlled under NCO.

5.2.7. Limit level exceedances were recorded at RTN1 - FEHD Whitfield Depot on 2, 6, 13, 16 and 24 August 2021. After investigation, no construction activities was conducted under Contractor HY/2009/19 around the monitoring station on 2, 6, 13, 16 and 24 August 2021. As such, the exceedances were considered as non-Project related.

Lam Geotechnics Limited

- 5.2.8. No action or limit level exceedance was recorded at RTN2a Hong Kong Electric Centre in the reporting period.
- 5.2.9. No action or limit level exceedance was recorded at RTN3 Yu Lee Mo Fan Memorial School in the reporting period.
- 5.2.10. No action or limit level exceedance was recorded at RTN4 Causeway Bay Community Centre in the reporting period.
- 5.2.11. Real time noise monitoring results measured in this reporting period are reviewed and summarized. Details of real time noise monitoring results and graphical presentation can be referred to *Appendix 5.4.*