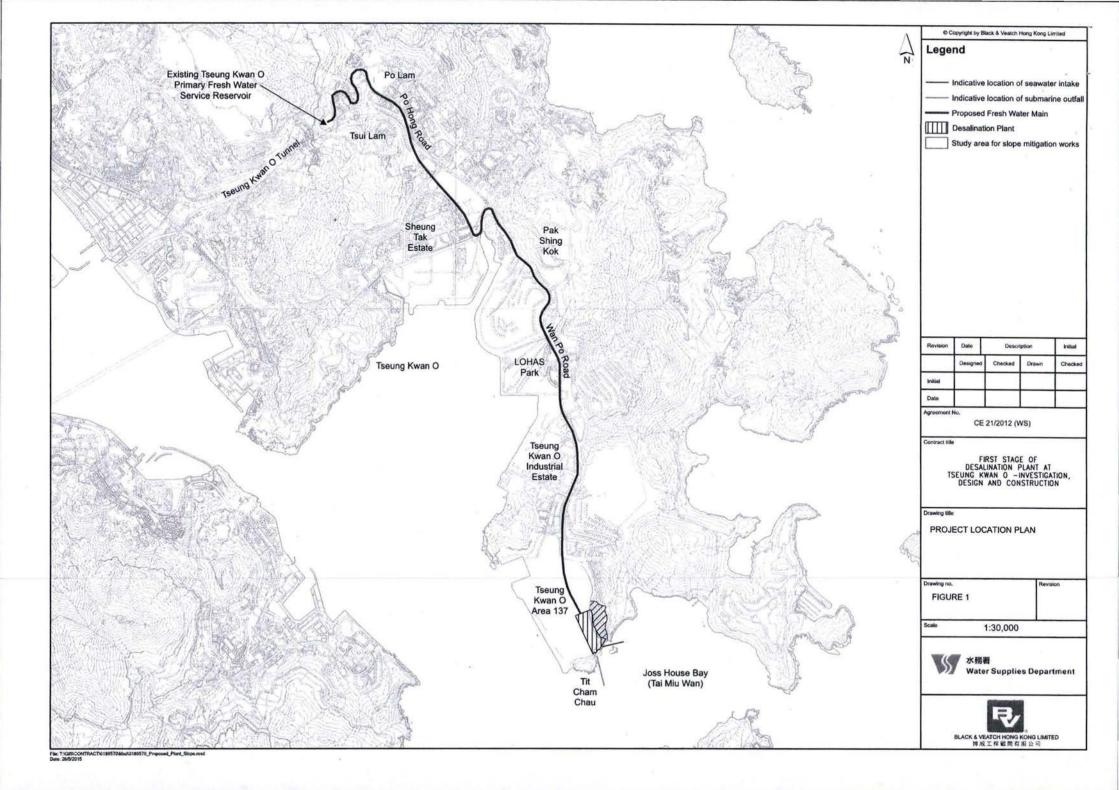

VP1 - Existing View from High Junk Peak in Clear Water Bay Country Park

VP1 - View from High Junk Peak in Clear Water Bay Country Park on day 1 operation (without mitigation)

FIRST STAGE OF DESALINATION PLANT AT TSEUNG KWAN O -INVESTIGATION, DESIGN AND CONSTRUCTION

PHOTOMONTAGES FROM VP1 (HIGH JUNK PEAK TRAIL) (SHEET 1 OF 2)

Contract title

Drawing title

Revision

Date

|           | Designed  | Checked | Drawn  | Checked |
|-----------|-----------|---------|--------|---------|
| Initial   |           |         |        |         |
| Date      |           |         |        |         |
| Agreement | No.<br>CE | 8/2015  | ó (WS) |         |