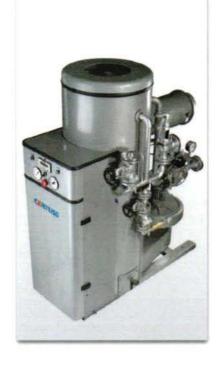

## 1.2 Proposed Boiler Installation

- 1.2.1 The location of the Lot P4 of EcoPark and its environs is shown on *Figure 1.1*. The plant has a nominal capacity of 30,000 tonnes/year (i.e. 2,500 tonnes/month). The existing boiler in Lot P4 is located indoors, and its location is shown in *Figure 1.2* with the photo showing its condition.
- 1.2.2 Specifications of the existing boiler are provided in *Appendix A* and summarised in *Table 1.1*, below.

Table 1.1 Diesel Fuel Boiler Parameters

| PARAMETER                | DESCRIPTION                                                       |
|--------------------------|-------------------------------------------------------------------|
| Manufacturer             | CERTUSS Dampfautomaten GmbH, Model Junior 500 SC                  |
| Fuel                     | Ultra-Low Sulphur Diesel (ULSD) ≤0.005% sulphur by weight         |
| Fuel Storage             | Underground ULSD Storage Tank to the south of the Lot P4 building |
| Fuel Consumption         | 376/h                                                             |
| Steam Capacity           | 500kg/h                                                           |
| Existing Operating Hours | 0700 to 1900 Daily (intermittent – as needed)                     |
| Proposed Operating Hours | 0000 to 2400, 7 days per week                                     |

- 1.2.3 The boiler, shown on *Figure 1.2*, is located immediate outside the "Chimney Restricted Area" as shown on *Figure 1.3*, within which no chimney could be installed as per the approved EIA report. Hence, the existing chimney of the boiler is in compliance with EP Condition 4.3. In addition, the underground storage tank for USLD with a maximum capacity of 10,000 litres is located around 47m from the EcoPark site boundary and therefore complies with EP Condition 4.9, which prohibits dangerous goods, including diesel, to be stored within 10m from the EcoPark boundary. The underground storage tank for ULSD is also located >15m from the nearest adjacent tenant lot and therefore complies with paragraph 10.3.4 of the EIA.
- 1.2.4 The parameters of fuel combustion are restricted by the approved EIA of EcoPark and those of the existing boiler are summarised in *Table 1.2*, below, and the detailed calculation of the maximum emission rates of different pollutants according to AP-42 of USEPA are shown in *Appendix B*.