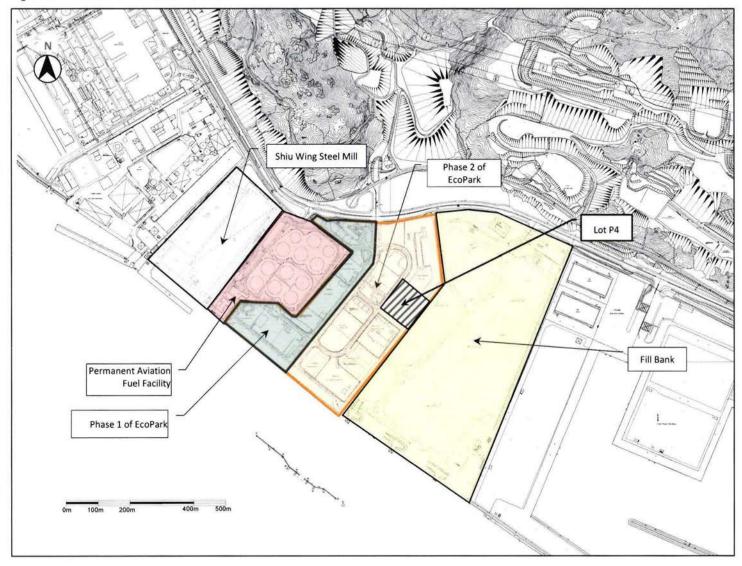

# 1.1 Background and Purpose

- 1.1.1 EcoPark has been developed in Tuen Mun Area 38 (see *Figure 1.1*) in two phases (Phase 1 and Phase 2) with a total area of around 20ha, of which 14ha of land can be rented to tenants to carry out recycling and related activities. EcoPark aims to support the local recycling industry by providing long-term land at affordable rents, thereby encouraging investment in advanced technology and value-added recycling processes.
- 1.1.2 EcoPark has been in operation since 2007. Currently, 12 tenants are carrying out the recycling of waste cooking oil, waste metals, waste wood, Waste Electrical and Electronic Equipment (WEEE), waste plastics, waste batteries, Construction and Demolition (C&D) waste, waste glass, waste rubber tyres, and food waste.
- 1.1.3 EcoPark is a Designated Project (DP) under Schedule 2 of the Environmental Impact Assessment Ordinance (EIAO) and an Environmental Impact Assessment (EIA) Report together with an Environmental Monitoring and Audit (EM&A) Manual were prepared for EcoPark in 2005. EcoPark is governed under Environmental Permit (EP) No. EP-226/2005/F, which was issued to the Director of Environmental Protection (the Director, or the Permit Holder). Therefore, all recycling facilities in EcoPark are subject to this EcoPark EP.
- 1.1.4 A diesel fuel boiler has been installed by the operator at Lot P4 of EcoPark to provide process steam for one of the recycling processes being carried out at the premises. The diesel fuel boiler was not specifically assessed in the original EIA Report and the exhaust vent parameters and fuel combustion emissions deviate from the "base case" assumption listed in Table 13.1 of the EIA Report and in Annex A of the EP. In order to review the environmental impacts, particularly air quality arising from the use of this boiler, SMEC Asia Limited (SMEC) was engaged to prepare "Supporting Information" (SMEC's ref. 7076 7076449 | D01/01 Revision 3.2, dated October 2017) for the Process Review Checklist (PRC) and the Design Audit (DA) carried by the EcoPark Environmental Team (ET) under the mechanism set out in the EIA Report and EM&A Manual.
- 1.1.5 In order to increase the handling capacity of the processing line, the operator of the Lot P4 of EcoPark proposes to extend the operation hours of the boiler and associated treatment lines from the 0700 to 1900 period stated in the EP to 24 hours per day operation, 7 days a week.
- 1.1.6 As stipulated in EP-226/2005/F, Part C, Condition 4.4, a detailed proposal shall be submitted for approval by the Director of the Environmental Protection for any chimney emissions outside the 0700 hrs to 1900 period. This technical note is submitted with the intention to request for approval of night-time emission from boiler at Lot P4 of EcoPark from the approval date of this application until 30 June 2019.
- 1.1.7 SMEC has been engaged by the operator of the Lot P4 of EcoPark to prepare this Technical Note to be submitted under Condition 4.4 of the above EP and shall be taken into consideration for the approval by the Director.

## 1.2 Proposed Boiler Installation

- 1.2.1 The location of the Lot P4 of EcoPark and its environs is shown on *Figure 1.1*. The plant has a nominal capacity of 30,000 tonnes/year (i.e. 2,500 tonnes/month). The existing boiler in Lot P4 is located indoors, and its location is shown in *Figure 1.2* with the photo showing its condition.
- 1.2.2 Specifications of the existing boiler are provided in *Appendix A* and summarised in *Table 1.1*, below.