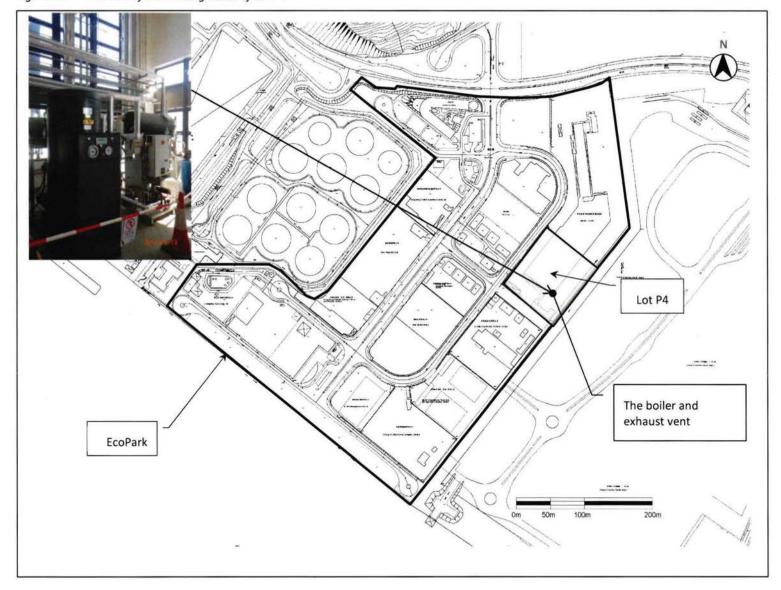

## 1.2 Proposed Boiler Installation

- 1.2.1 The location of the Lot P4 of EcoPark and its environs is shown on *Figure 1.1*. The plant has a nominal capacity of 30,000 tonnes/year (i.e. 2,500 tonnes/month). The existing boiler in Lot P4 is located indoors, and its location is shown in *Figure 1.2* with the photo showing its condition.
- 1.2.2 Specifications of the existing boiler are provided in *Appendix A* and summarised in *Table 1.1*, below.

Figure 1.1 Site Location and Its Environs

Figure 1.2 Location of the Existing Boiler of Lot P4

Figure 1.3 Chimney Restricted Area

Source: Re-provided in accordance with Figure 4 of EP-226/2005/F.