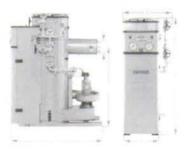

## 1.2 Proposed Boiler Installation

- 1.2.1 The location of the Lot P4 of EcoPark and its environs is shown on *Figure 1.1*. The plant has a nominal capacity of 30,000 tonnes/year (i.e. 2,500 tonnes/month). The existing boiler in Lot P4 is located indoors, and its location is shown in *Figure 1.2* with the photo showing its condition.
- 1.2.2 Specifications of the existing boiler are provided in *Appendix A* and summarised in *Table 1.1*, below.

Table 1.1 Diesel Fuel Boiler Parameters

| PARAMETER                | DESCRIPTION                                                       |
|--------------------------|-------------------------------------------------------------------|
| Manufacturer             | CERTUSS Dampfautomaten GmbH, Model Junior 500 SC                  |
| Fuel                     | Ultra-Low Sulphur Diesel (ULSD) ≤0.005% sulphur by weight         |
| Fuel Storage             | Underground ULSD Storage Tank to the south of the Lot P4 building |
| Fuel Consumption         | 376/h                                                             |
| Steam Capacity           | 500kg/h                                                           |
| Existing Operating Hours | 0700 to 1900 Daily (intermittent – as needed)                     |
| Proposed Operating Hours | 0000 to 2400, 7 days per week                                     |

- 1.2.3 The boiler, shown on *Figure 1.2*, is located immediate outside the "Chimney Restricted Area" as shown on *Figure 1.3*, within which no chimney could be installed as per the approved EIA report. Hence, the existing chimney of the boiler is in compliance with EP Condition 4.3. In addition, the underground storage tank for USLD with a maximum capacity of 10,000 litres is located around 47m from the EcoPark site boundary and therefore complies with EP Condition 4.9, which prohibits dangerous goods, including diesel, to be stored within 10m from the EcoPark boundary. The underground storage tank for ULSD is also located >15m from the nearest adjacent tenant lot and therefore complies with paragraph 10.3.4 of the EIA.
- 1.2.4 The parameters of fuel combustion are restricted by the approved EIA of EcoPark and those of the existing boiler are summarised in *Table 1.2*, below, and the detailed calculation of the maximum emission rates of different pollutants according to AP-42 of USEPA are shown in *Appendix B*.