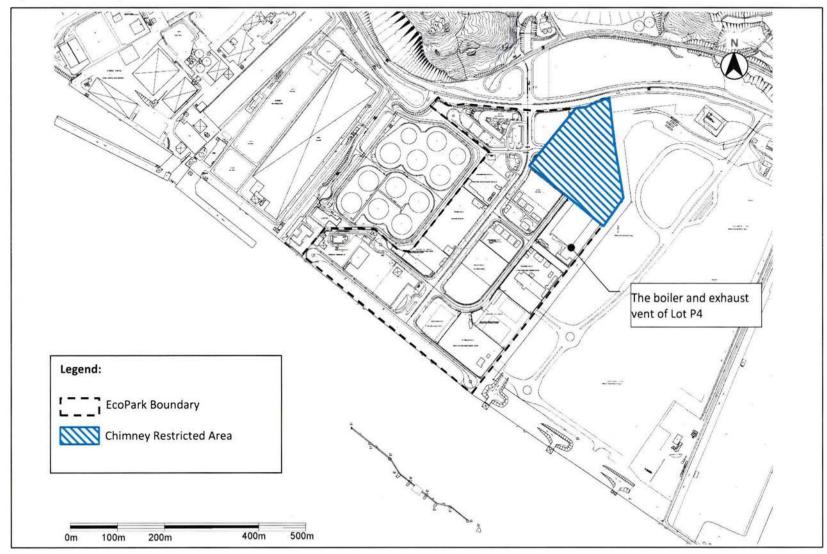

- 1.2.3 The boiler, shown on *Figure 1.2*, is located immediate outside the "Chimney Restricted Area" as shown on *Figure 1.3*, within which no chimney could be installed as per the approved EIA report. Hence, the existing chimney of the boiler is in compliance with EP Condition 4.3. In addition, the underground storage tank for USLD with a maximum capacity of 10,000 litres is located around 47m from the EcoPark site boundary and therefore complies with EP Condition 4.9, which prohibits dangerous goods, including diesel, to be stored within 10m from the EcoPark boundary. The underground storage tank for ULSD is also located >15m from the nearest adjacent tenant lot and therefore complies with paragraph 10.3.4 of the EIA.
- 1.2.4 The parameters of fuel combustion are restricted by the approved EIA of EcoPark and those of the existing boiler are summarised in *Table 1.2*, below, and the detailed calculation of the maximum emission rates of different pollutants according to AP-42 of USEPA are shown in *Appendix B*.

Figure 1.1 Site Location and Its Environs

Figure 1.2 Location of the Existing Boiler of Lot P4

Figure 1.3 Chimney Restricted Area

Source: Re-provided in accordance with Figure 4 of EP-226/2005/F.