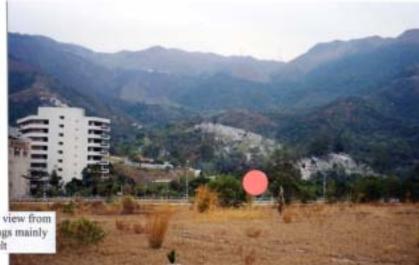

VIEW B Pedestrian level view east from Po Kong Village Road indicating the effective screen provided by the roadside tree belt

VIEW E Distant elevated view from Fung Tak Estate indicates small scale of proposed crematorius site (centred on red dot) in context of surrounding development