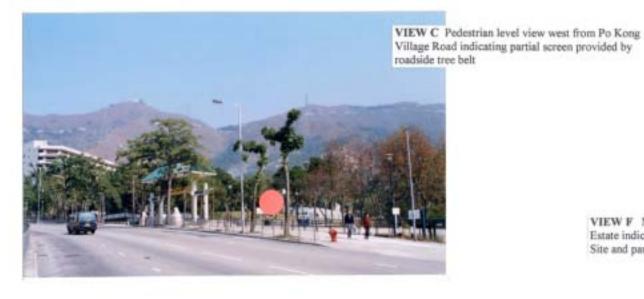

VIEW B Pedestrian level view east from Po Kong Village Road indicating the effective screen provided by the roadside tree belt

VIEW E Distant elevated view from Fung Tak Estate indicates small scale of proposed crematorius site (centred on red dot) in context of surrounding development