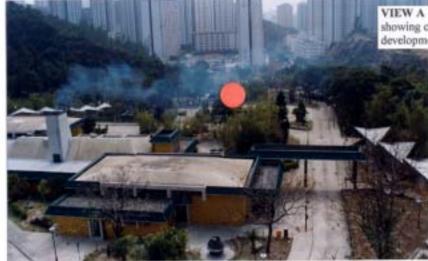

VIEW A Close, elevated view from columbarium showing crematorium in foreground and proposed development site behind (centred on red dot)

VIEW D Medium distance, low level view from service reservoir. Crematorium buildings mainly screened from view by roadside tree belt