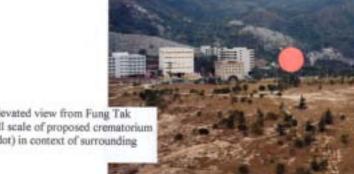

VIEW B Pedestrian level view east from Po Kong Village Road indicating the effective screen provided by the roadside tree belt

VIEW E Distant elevated view from Fung Tak Estate indicates small scale of proposed crematorius site (centred on red dot) in context of surrounding development