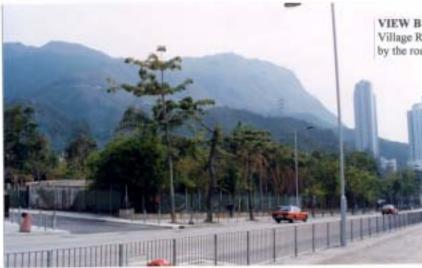

VIEW B Pedestrian level view east from Po Kong Village Road indicating the effective screen provided by the roadside tree belt

VIEW E Distant elevated view from Fung Tak Estate indicates small scale of proposed crematorius site (centred on red dot) in context of surrounding development