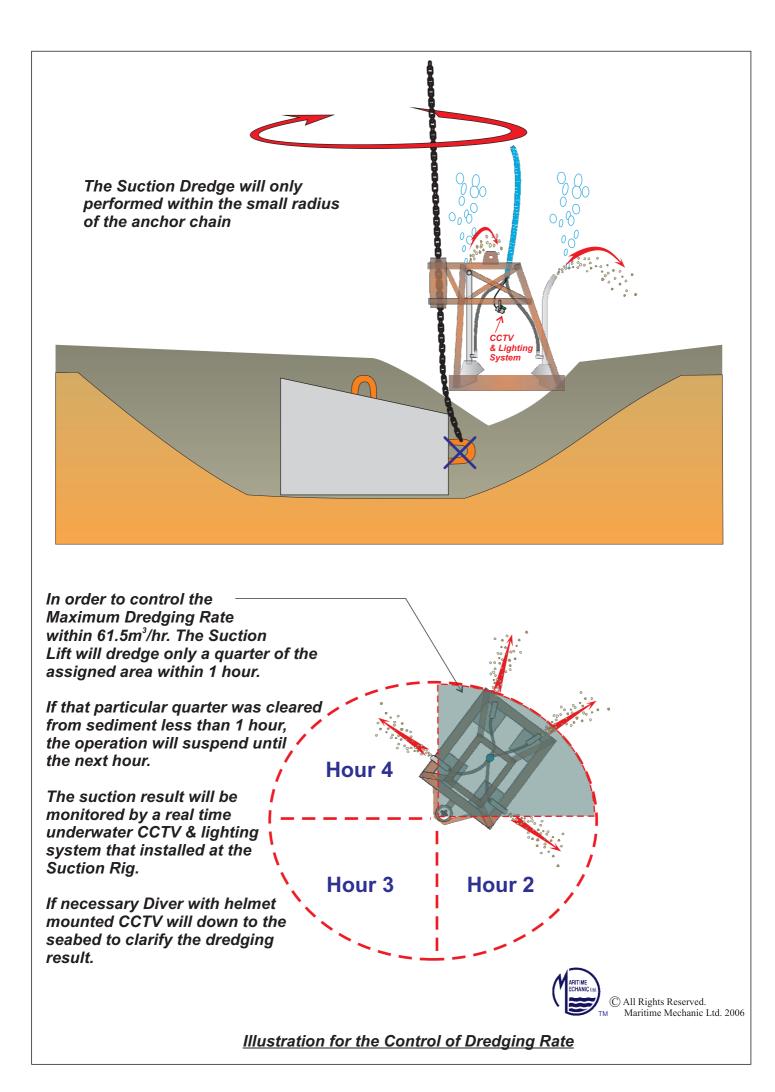

K:\EA01167 Yiu Lian Dockyard\ES-EA01167\Report\01167R0033 EIA\Section 3.doc

Movement of Suction Rig is highly restricted by the anchor chain.

Assuming dredging operation is 4 hours a day, the max. Dredging Rate is app. **61.5m<sup>3</sup> /hour)** (even suction more than 4hours, since the movement of Rig is restricted, no more seabed area will be disturbed or only water/air flow)

*Client:* Yiu Lian Dockyard Ltd.

Consultant: Maritime Mechanic Ltd.

Not to scale

Illustration of Suction Dredging Rate of Retrieval of Mooring Anchorages of Yiu Lian No.3 Floating Dock

Drawing No.: YL/MS/SD01 14.08.2006