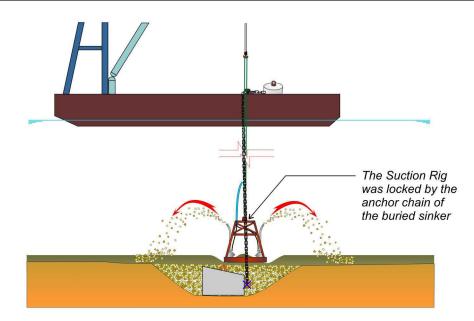

K:\EA01167 Yiu Lian Dockyard\ES-EA01167\Report\01167R0033 EIA\Section 3.doc

Movement of Suction Rig is highly restricted by the anchor chain.

Assuming dredging operation is 4 hours a day, the max. Dredging Rate is app. **61.5m<sup>3</sup> /hour)** (even suction more than 4hours, since the movement of Rig is restricted, no more seabed area will be disturbed or only water/air flow)

*Client:* Yiu Lian Dockyard Ltd.

Consultant: Maritime Mechanic Ltd.

Not to scale

Illustration of Suction Dredging Rate of Retrieval of Mooring Anchorages of Yiu Lian No.3 Floating Dock

Drawing No.: YL/MS/SD01 14.08.2006