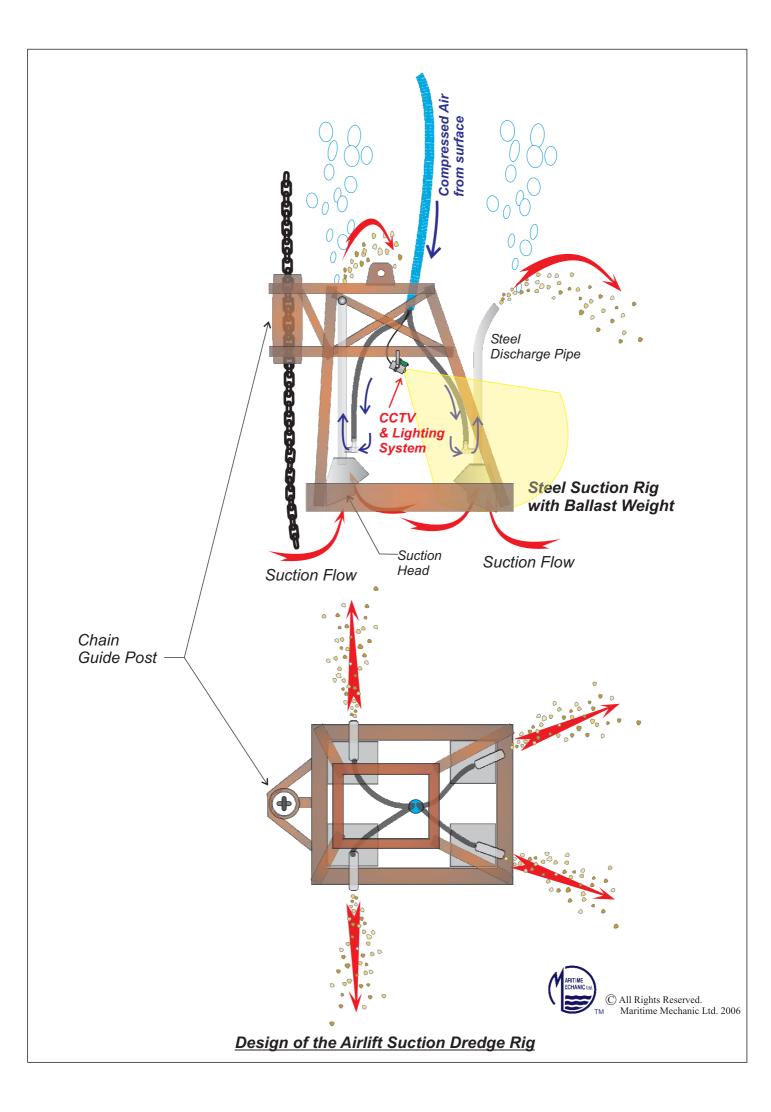

*Client:* Yiu Lian Dockyard Ltd.

Consultant: Maritime Mechanic Ltd.

Not to scale

Illustration of Suction Dredging Rate of Retrieval of Mooring Anchorages of Yiu Lian No.3 Floating Dock

Drawing No.: YL/MS/SD01 14.08.2006