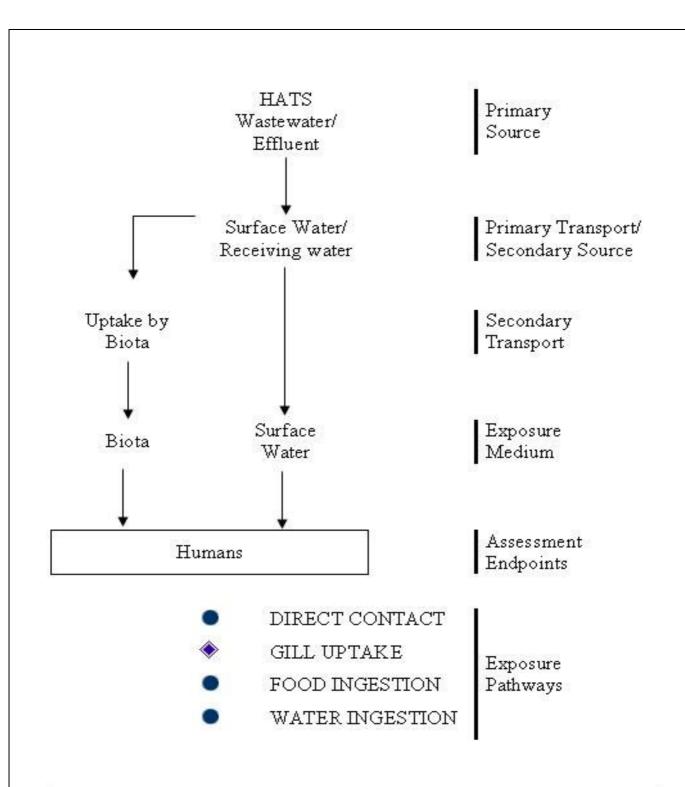

## Keys

- Exposure pathway complete and significant
- Exposure pathway complete, but insignificant or significance unknown
- Exposure pathway incomplete

|                               |       | AGREEMENT NO. CE 7/2005 (EP)                                                                             | SCALE   | NTS    | DATE            | MAR 06 |     |
|-------------------------------|-------|----------------------------------------------------------------------------------------------------------|---------|--------|-----------------|--------|-----|
| MAUNSELL                      | AECOM | HATS - EIA STUDY FOR THE PROVISION OF DISINFECTION FACILITIES AT STONECUTTERS ISLAND STW - INVESTIGATION | CHECK   | WWCK   | DRAWN           | LLMC   |     |
|                               |       |                                                                                                          | JOB NO. |        | DRAWING No. Rev |        | Rev |
| Maunsell Consultanta Asia Ltd |       | SITE CONCEPTUAL MODEL FOR HHRA                                                                           |         | A06605 |                 | 6.1    | _   |