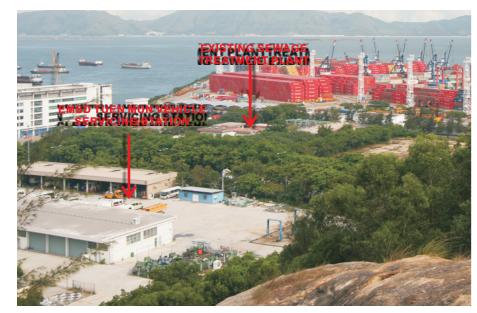

LCA1 TRANSPORT CORRIDOR LANDSCAPE AREA

LCA2 UPLAND & HILLSIDE LANDSCAPE AREA

LCA3 INSHORE WATER LANDSCAPE AREA

LCA4 INSTITUTIONAL LANDSCAPE AREA

LCA5 INDUSTRIAL URBAN LANDSCAPE AREA

| Agreement No. CE 51 / 2002 (DS)                                                           |
|-------------------------------------------------------------------------------------------|
| Upgrading of Pillar Point Sewage Treatment Works - Investigation, Design and Construction |
| PHOTOS OF LANDSCAPE CHARACTER AREA                                                        |