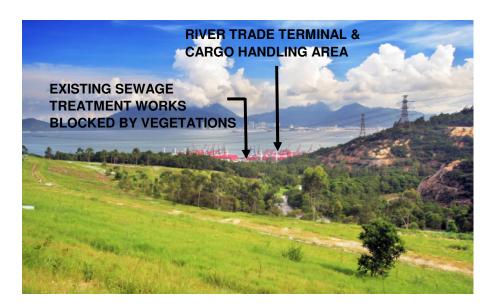

V1 - VIEW FROM RIVER TRADE TERMINAL

V2 - VIEW FROM RIVER TRADE GOLF COURSE

V3 - VIEW FROM PLANNED DEVELOPMENT IN TUEN MUN AREA 38

V4 - VIEW FROM THE ROAD NEXT THE EMSD TUEN MUN **VEHICLE SERVICING STATION** 

V6 - OPEN VIEW FROM THE CASTLE PEAK

| Agreement No. CE 51 / 2002 (DS)                                                           |
|-------------------------------------------------------------------------------------------|
| Upgrading of Pillar Point Sewage Treatment Works - Investigation, Design and Construction |