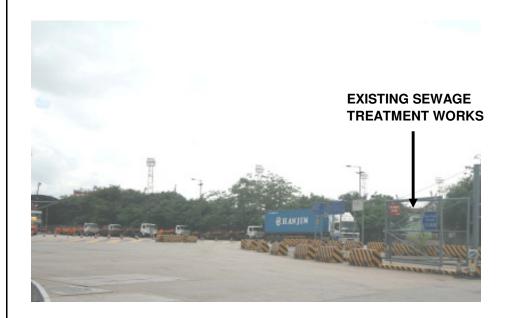

V1 - VIEW FROM RIVER TRADE TERMINAL

V2 - VIEW FROM RIVER TRADE GOLF COURSE

V3 - VIEW FROM PLANNED DEVELOPMENT IN TUEN MUN AREA 38

V4 - VIEW FROM THE ROAD NEXT THE EMSD TUEN MUN **VEHICLE SERVICING STATION** 