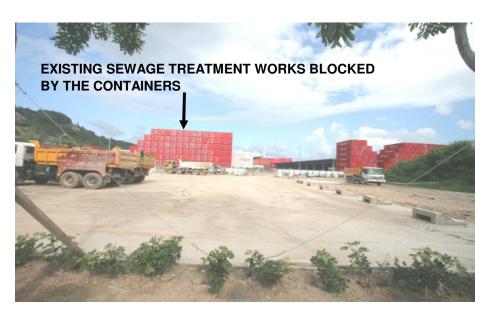

V1 - VIEW FROM RIVER TRADE TERMINAL

V2 - VIEW FROM RIVER TRADE GOLF COURSE

V3 - VIEW FROM PLANNED DEVELOPMENT IN TUEN MUN AREA 38

V4 - VIEW FROM THE ROAD NEXT THE EMSD TUEN MUN **VEHICLE SERVICING STATION** 