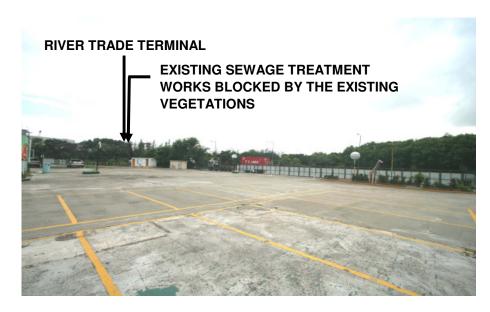

V1 - VIEW FROM RIVER TRADE TERMINAL

V2 - VIEW FROM RIVER TRADE GOLF COURSE

V3 - VIEW FROM PLANNED DEVELOPMENT IN TUEN MUN AREA 38

V4 - VIEW FROM THE ROAD NEXT THE EMSD TUEN MUN **VEHICLE SERVICING STATION** 