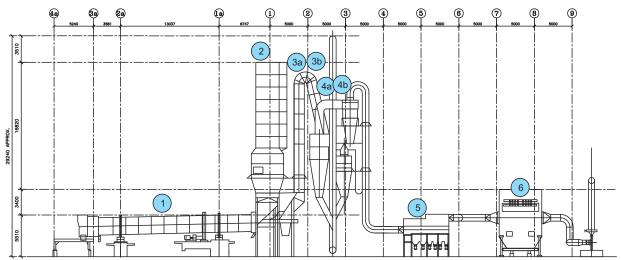

## Elevation Plan of CCPP

| Major equipment and building details |                                   |
|--------------------------------------|-----------------------------------|
| Equipment                            | Dimension                         |
| 1 Rotary Kiln                        | Dia 2.2 x21.6m long               |
| Secondary Combustion Chamber         | Dia 2.6 x16.8m long               |
| 3a Precalciner 1                     | Dia 2.2x11m long                  |
| 3b Precalciner 2                     | Dia1.3x10m long                   |
| 4a Cyclone 1                         | cyclone body Dia 2.4x 7.9m height |
| 4b Cyclone 2                         | cyclone body Dia 1.7x 5.6m height |
| 5 Heat exchanger                     | 2m x7.6m x4.8m height             |
| 6 Dust collector                     | 3.4m x 7.6m x10m height           |
| 7 MRRF building                      | 40m x16m x 6.8m                   |
| 8 FS water tank                      | 7m x7m x 3.7m height              |
| 9 FS water pump house                | 5.3m x3.2m x2.6m height           |

Figure 2.2a

Structure to be Demolished (1)

Environmental Resources Management