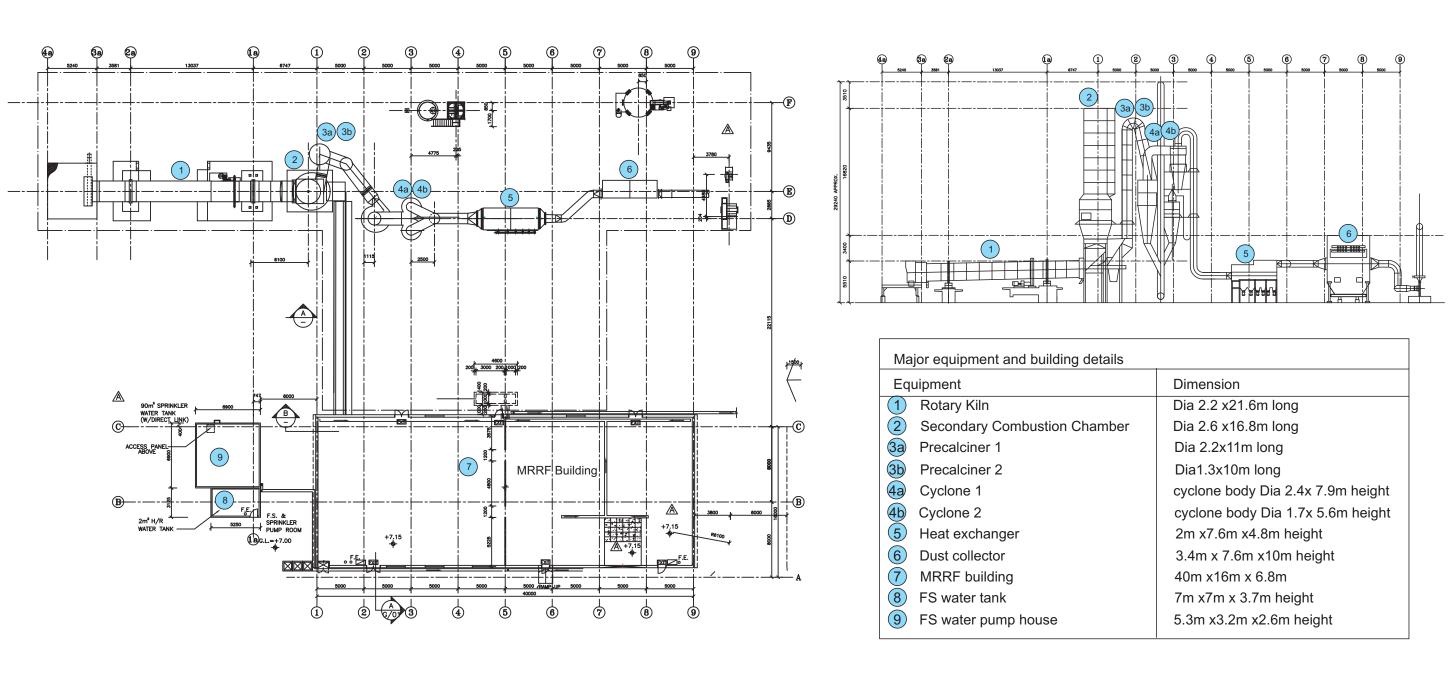

Plan View of CCPP

Structure to be Demolished (1)

FILE: 0071019k1 DATE: 19/02/2009

## Elevation Plan of CCPP

|    | Dimension                         |
|----|-----------------------------------|
|    | Dia 2.2 x21.6m long               |
| er | Dia 2.6 x16.8m long               |
|    | Dia 2.2x11m long                  |
|    | Dia1.3x10m long                   |
|    | cyclone body Dia 2.4x 7.9m height |
|    | cyclone body Dia 1.7x 5.6m height |
|    | 2m x7.6m x4.8m height             |
|    | 3.4m x 7.6m x10m height           |
|    | 40m x16m x 6.8m                   |
|    | 7m x7m x 3.7m height              |
|    | 5.3m x3.2m x2.6m height           |
|    |                                   |