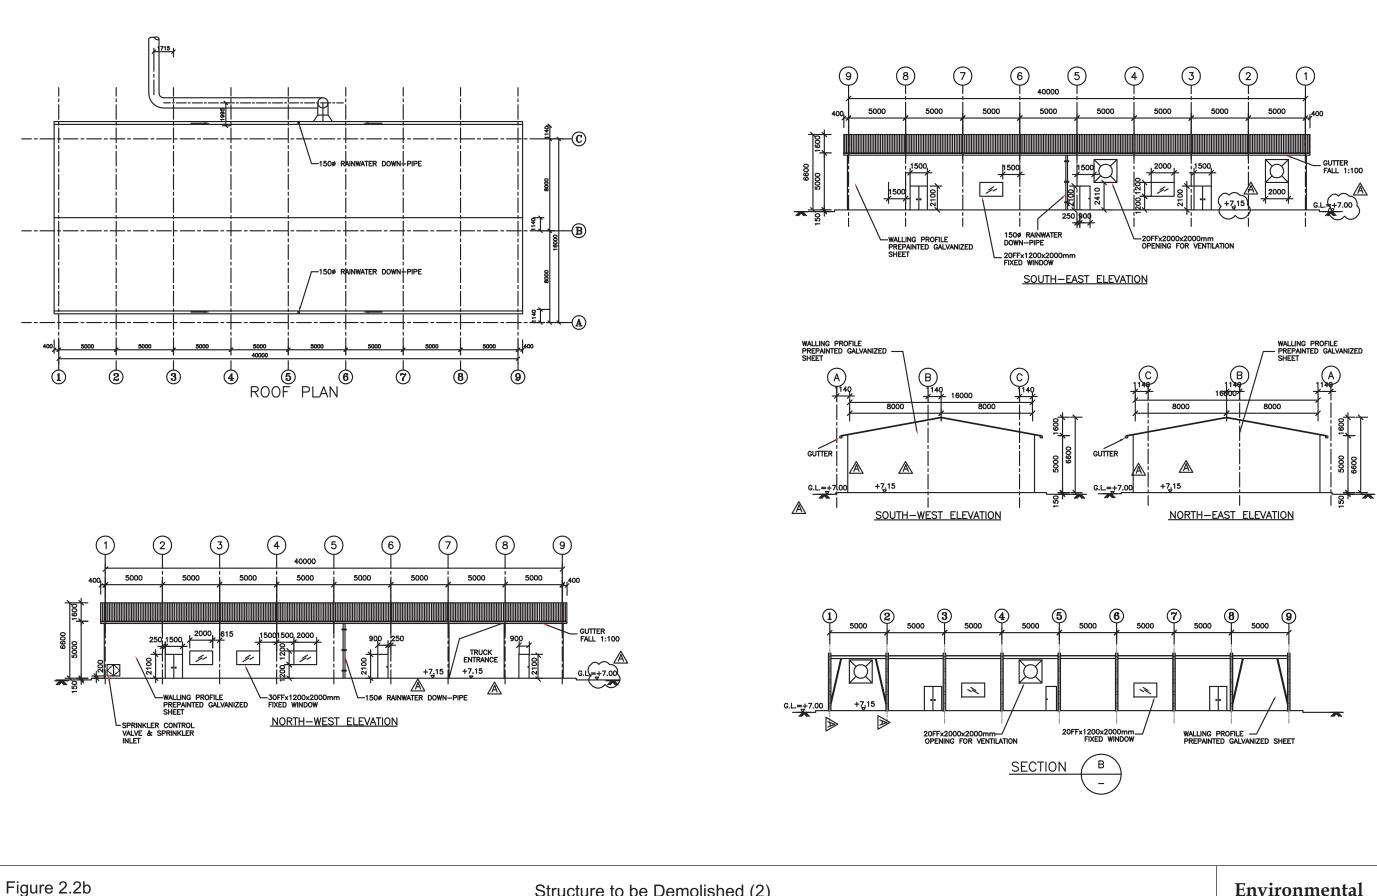

Environmental Resources Management

Structure to be Demolished (2) (Workshop and Reception Hall)

FILE: 0071019k2 DATE: 04/03/2009

Environmental Resources Management

Structure to be Demolished (3) (Fire Services Water Tank and Pump Room)

FILE: 0071019k3 DATE: 04/03/2009

Environmental Resources Management