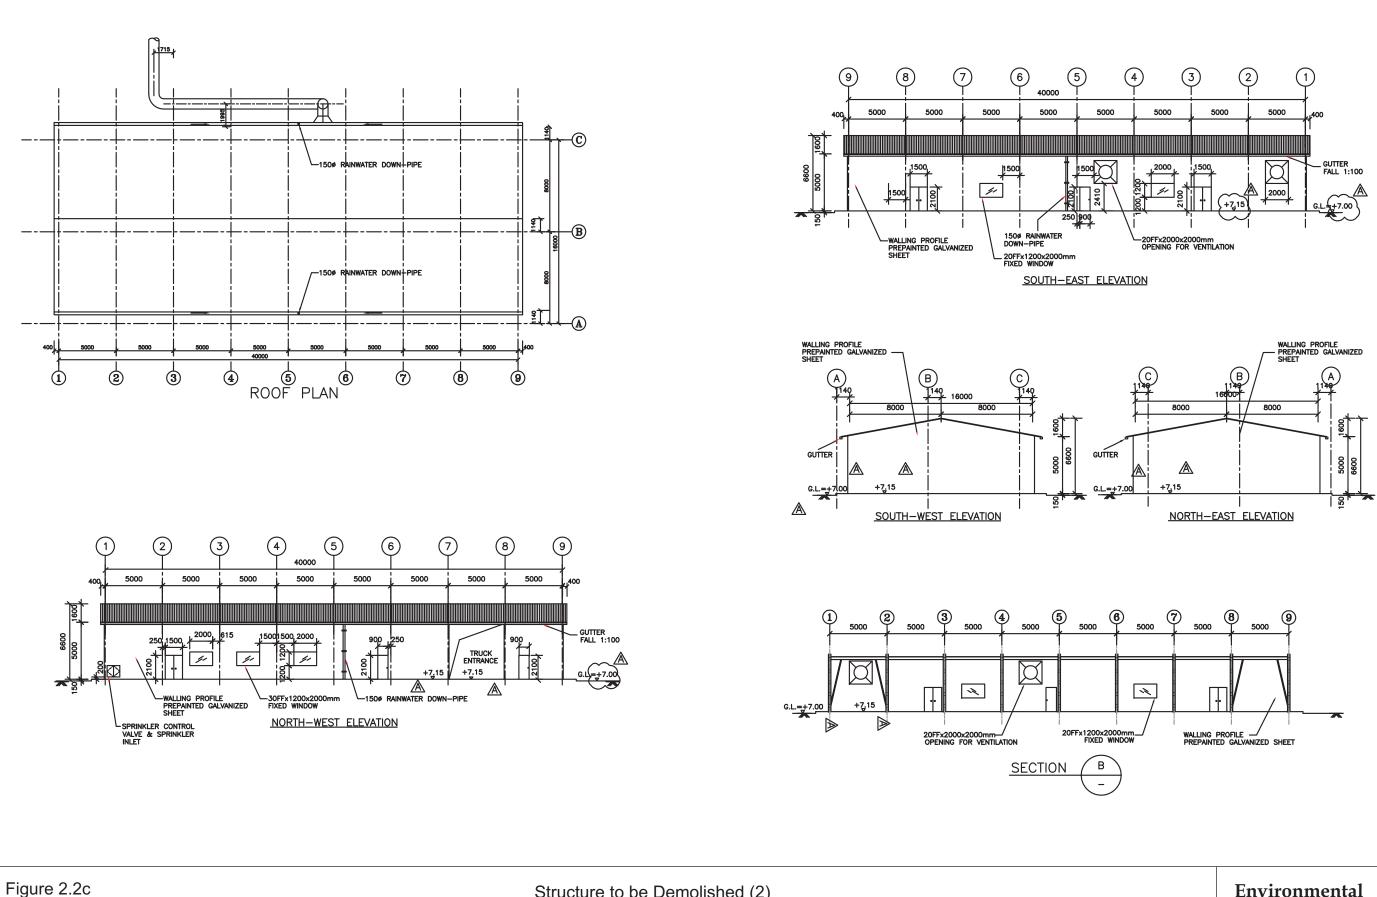

Environmental Resources Management

Structure to be Demolished (2) (Workshop and Reception Hall)

FILE: 0071019m3 DATE: 04/03/2009

Environmental Resources Management

Figure 2.2d

Structure to be Demolished (3) (Fire Services Water Tank and Pump Room)

FILE: 0071019m2 DATE: 04/03/2009

Environmental Resources Management