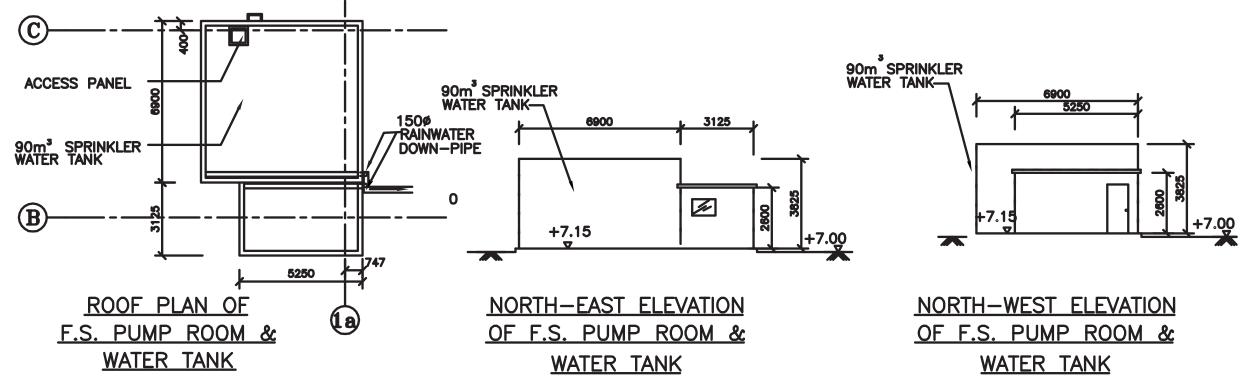

Environmental Resources Management

Structure to be Demolished (2) (Workshop and Reception Hall)

FILE: 0071019m3 DATE: 04/03/2009

Environmental Resources Management

Figure 2.2d

Structure to be Demolished (3) (Fire Services Water Tank and Pump Room)

FILE: 0071019m2 DATE: 04/03/2009

Environmental Resources Management