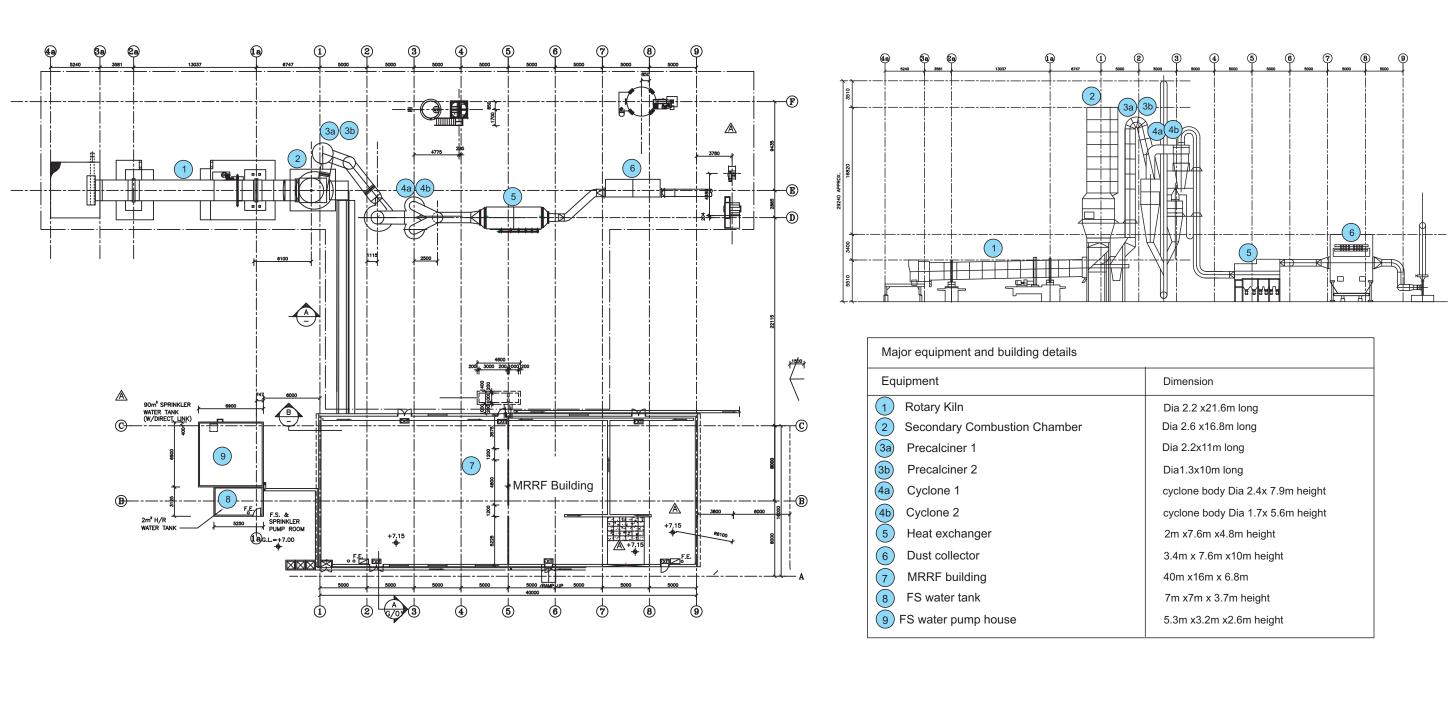

Plan View of CCPP

Figure 2.2b

Structure to be Demolished (1)

FILE: 0071019m1 DATE: 06/03/2009

## Elevation Plan of CCPP

| Dimension                         |
|-----------------------------------|
| Dia 2.2 x21.6m long               |
| Dia 2.6 x16.8m long               |
| Dia 2.2x11m long                  |
| Dia1.3x10m long                   |
| cyclone body Dia 2.4x 7.9m height |
| cyclone body Dia 1.7x 5.6m height |
| 2m x7.6m x4.8m height             |
| 3.4m x 7.6m x10m height           |
| 40m x16m x 6.8m                   |
| 7m x7m x 3.7m height              |
| 5.3m x3.2m x2.6m height           |
|                                   |