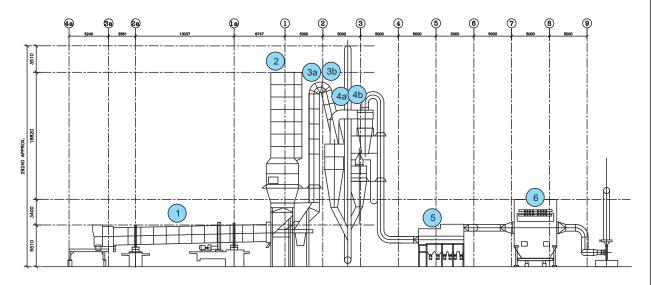

## Elevation Plan of CCPP

| Major equipment and building details |                                   |
|--------------------------------------|-----------------------------------|
| Equipment                            | Dimension                         |
| Rotary Kiln                          | Dia 2.2 x21.6m long               |
| 2 Secondary Combustion Chamber       | Dia 2.6 x16.8m long               |
| 3a Precalciner 1                     | Dia 2.2x11m long                  |
| 3b Precalciner 2                     | Dia1.3x10m long                   |
| 4a Cyclone 1                         | cyclone body Dia 2.4x 7.9m height |
| 4b Cyclone 2                         | cyclone body Dia 1.7x 5.6m height |
| 5 Heat exchanger                     | 2m x7.6m x4.8m height             |
| 6 Dust collector                     | 3.4m x 7.6m x10m height           |
| 7 MRRF building                      | 40m x16m x 6.8m                   |
| 8 FS water tank                      | 7m x7m x 3.7m height              |
| 9 FS water pump house                | 5.3m x3.2m x2.6m height           |