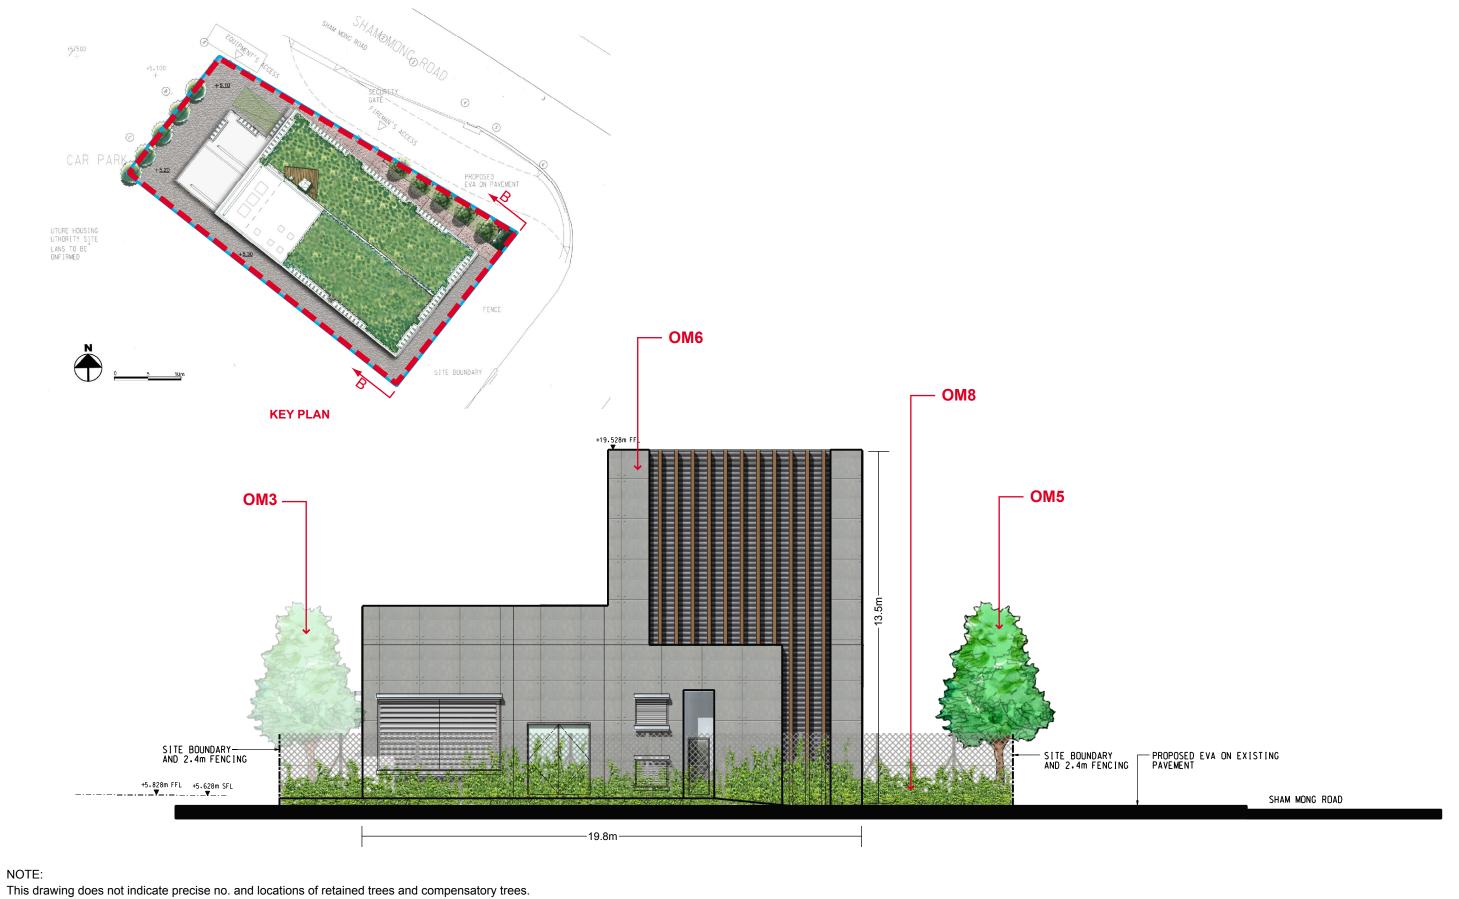

This drawing does not indicate precise no. and locations of retained trees and compensatory trees. The precise no. of trees to be retained, transplanted, fell and compensated shall be determined and agreed separately with government during the Tree Felling Application process under ETWB TC 3/2006.