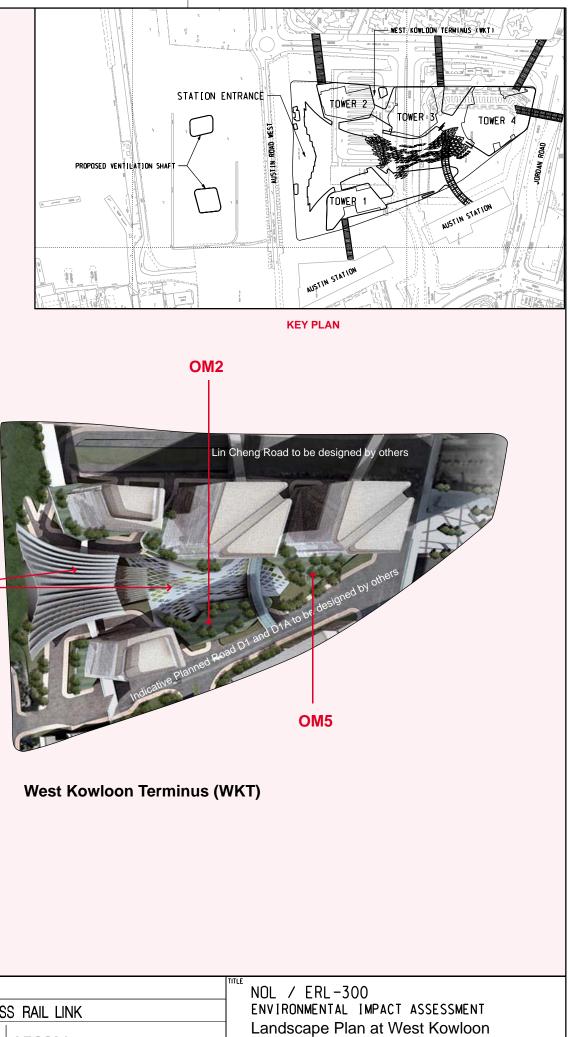

OM3 AUSTIN ROAD WEST OM3a, OM6, -OM9

**Proposed Ventilation Shafts** 

Landscaping features and form of structures shown in drawing are indicative only.

|                 |                 |         |             |    |      |          | DRAWN                                                               | -                                                                                   | * MTR             |
|-----------------|-----------------|---------|-------------|----|------|----------|---------------------------------------------------------------------|-------------------------------------------------------------------------------------|-------------------|
|                 |                 |         |             |    |      |          | DESIGNED                                                            | -                                                                                   |                   |
|                 |                 |         |             |    |      |          | CHECKED                                                             | -                                                                                   | EXPRESS RAIL LINK |
|                 |                 |         |             |    |      |          | APPROVED                                                            | -                                                                                   |                   |
|                 |                 |         |             |    |      |          | DATE                                                                | MAY / 2009                                                                          |                   |
|                 |                 |         |             |    |      |          | DO NOT SCALE DRAWING<br>Verified on site.                           | IS, ALL DIMENSIONS SHALL BE                                                         | ENSR   AECOM      |
|                 |                 |         |             |    |      |          | CONTR CORPORATION L<br>RESPECT OF THIS DRAN<br>WTP CORPORATION LINE | INITED 2008 COPYRIGHT IN<br>VING / DOCUMENT IS OWNED BY THE<br>TED OF HOME KONE, NO |                   |
| REV DESCRIPTION | BY DATE APPROVE | VED REV | DESCRIPTION | BY | DATE | APPROVED | REPRODUCTION OF THE<br>BY WHATEVER MEANS 15                         | DRAWING / DOCUMENT OR ANY PART                                                      | CADD REF.         |
| SESCHA HON      |                 |         |             |    |      |          | WRITTEN CONSENT OF 1                                                | HE NTR CORPORATION LIMITED.                                                         |                   |

PROPOSED VENTILATION SHAL 31

**OM6** 

| Terminus (WKT) |     |                                             |                   |  |  |  |
|----------------|-----|---------------------------------------------|-------------------|--|--|--|
| SCALE          | NTS | FIGURE NO.<br>NOL/ERL/300/C/XRL/ENS/M54/631 | <sup>REV.</sup> C |  |  |  |