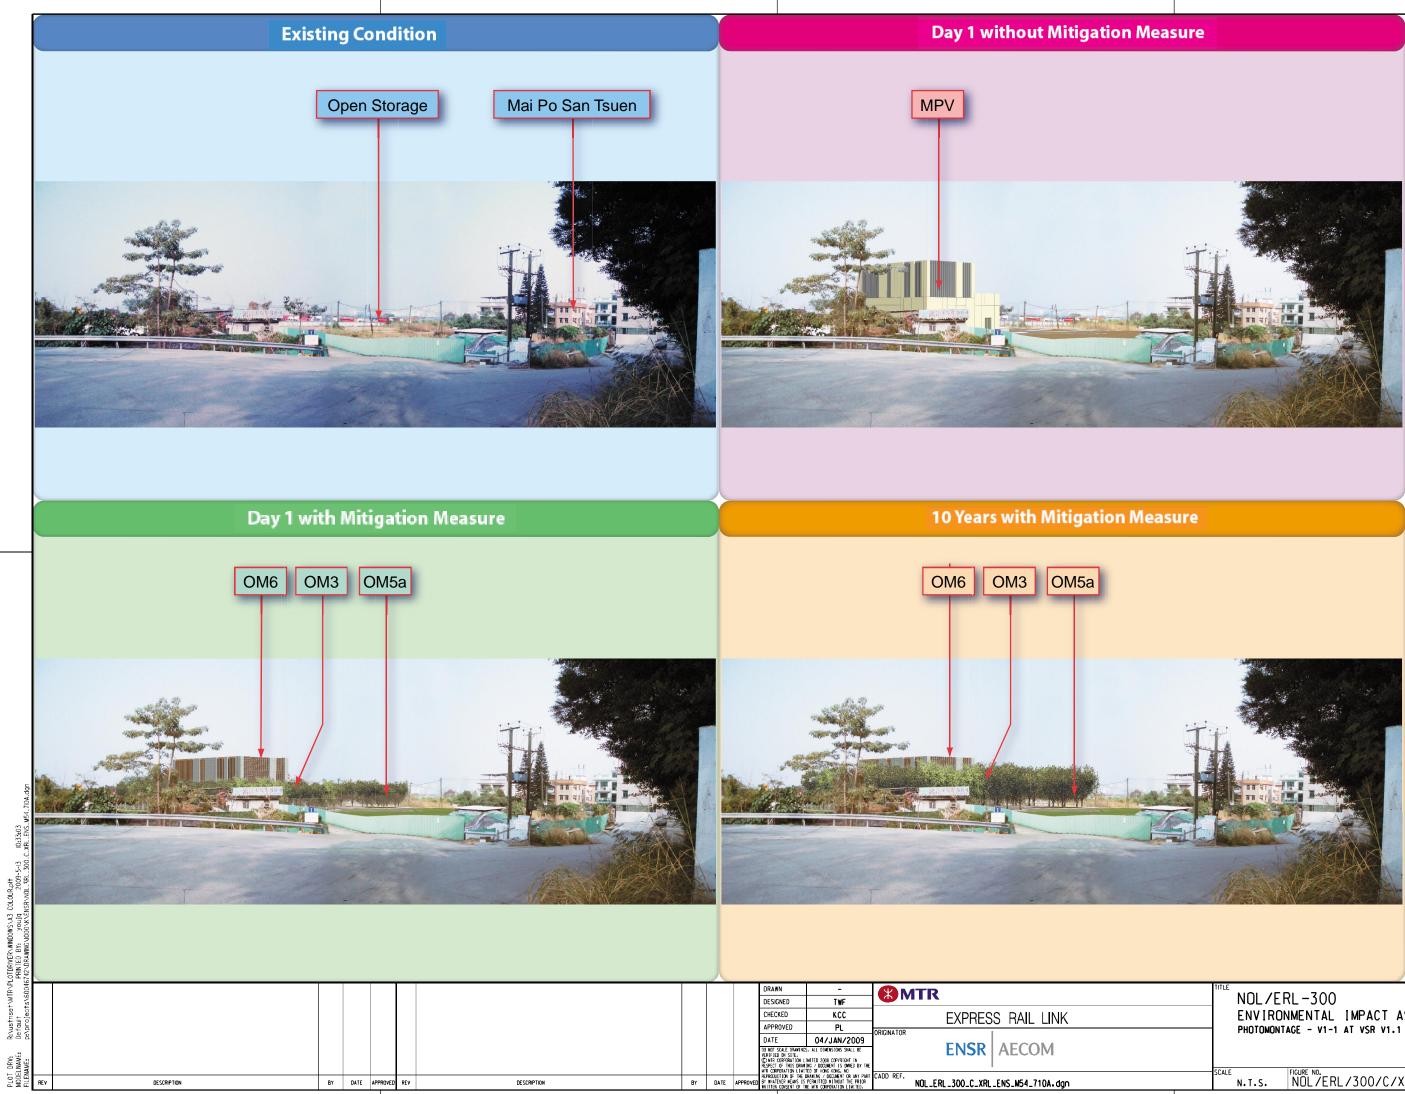

## NOTE:

The drawing provides aesthetic impression of aesthetic impression of the indicative form, size and quality of the architectural and landscaping treatment for the XRL structures. The final details of layout, materials and layout, materials and finishes will be subject to detailed development.

|           |                                                                                         |                               | / |
|-----------|-----------------------------------------------------------------------------------------|-------------------------------|---|
| TITLE     | NOL/ERL-300<br>ENVIRONMENTAL IMPACT ASSESSMENT<br>PHOTOMONTAGE - VI-1 AT VSR VI.1 (MPV) |                               |   |
| <br>SCALE |                                                                                         | FIGURE NO. REV.               |   |
|           | N.T.S.                                                                                  | NOL/ERL/300/C/XRL/ENS/M54/710 | 1 |
|           |                                                                                         |                               |   |