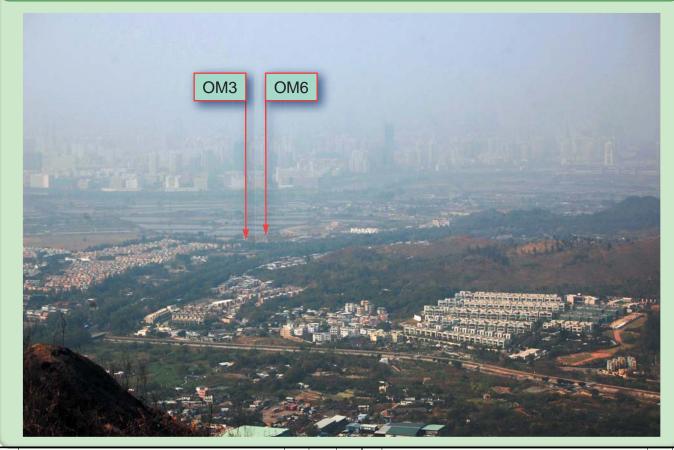

## Day 1 without Mitigation Measure

10 Years with Mitigation Measure

BY DATE APPROVED REV

**Day 1 with Mitigation Measure** 

NOL/ERL-300
ENVIRONMENTAL IMPACT ASSESSMENT
PHOTOMONTAGE - V1-2 AT VSR GB2.1 (MPV)

N.T.S. | FIGURE NO. | NOL/ERL/300/C/XRL/ENS/M54/711 | Rev. A

NOTE:

The drawing provides aesthetic impression of

the indicative form, size and quality of the architectural and landscaping treatment for the XRL structures.

The final details of layout, materials and finishes will be subject

to detailed development.

VV: R:\usertwirsetwirVPL0IDRVER\WINDOWS\x33 COLOUR.pit WKE Defout PRRNTED BY: youjq 2009-5-13 10:34:00 E: p:\projects\c0046742\DRAWING\UOOVX\ENSR\NOL\_ERL\_300\_C.XRL\_ENS\_M54\_710.