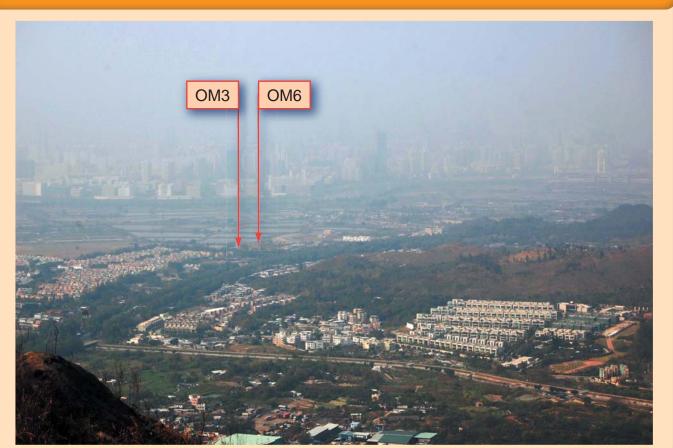

## Day 1 without Mitigation Measure

10 Years with Mitigation Measure

BY DATE APPROVED REV

**Day 1 with Mitigation Measure** 

NOL/ERL-300
ENVIRONMENTAL IMPACT ASSESSMENT
PHOTOMONTAGE - V1-2 AT VSR GB2.1 (MPV)

N.T.S. | FIGURE NO. | NOL/ERL/300/C/XRL/ENS/M54/711 | Rev. A

NOTE:

The drawing provides aesthetic impression of

the indicative form, size and quality of the architectural and landscaping treatment for the XRL structures.

The final details of layout, materials and finishes will be subject

to detailed development.

VV: R:\usertwirsetwirVPL0IDRVER\WINDOWS\x33 COLOUR.pit WKE Defout PRRNTED BY: youjq 2009-5-13 10:34:00 E: p:\projects\c0046742\DRAWING\UOOVX\ENSR\NOL\_ERL\_300\_C.XRL\_ENS\_M54\_710.