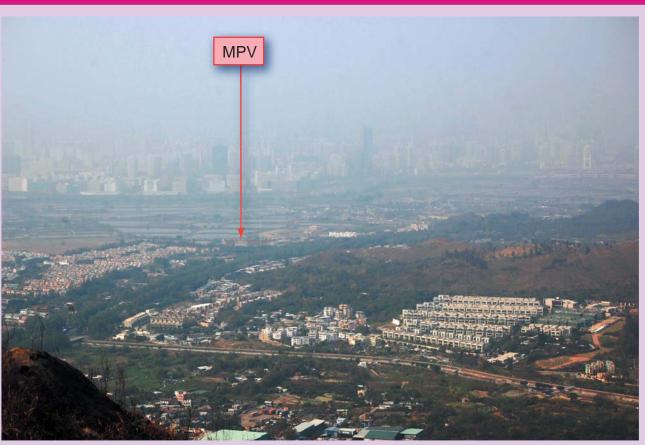

## Day 1 without Mitigation Measure

10 Years with Mitigation Measure

BY DATE APPROVED REV

**Day 1 with Mitigation Measure** 

NOL/ERL-300
ENVIRONMENTAL IMPACT ASSESSMENT
PHOTOMONTAGE - V1-2 AT VSR GB2.1 (MPV)

N.T.S. | FIGURE NO. | NOL/ERL/300/C/XRL/ENS/M54/711 | Rev. A

NOTE:

The drawing provides aesthetic impression of

the indicative form, size and quality of the architectural and landscaping treatment for the XRL structures.

The final details of layout, materials and finishes will be subject

to detailed development.

VV: R:\usertwirsetwirVPL0IDRVER\WINDOWS\x33 COLOUR.pit WKE Defout PRRNTED BY: youjq 2009-5-13 10:34:00 E: p:\projects\c0046742\DRAWING\UOOVX\ENSR\NOL\_ERL\_300\_C.XRL\_ENS\_M54\_710.