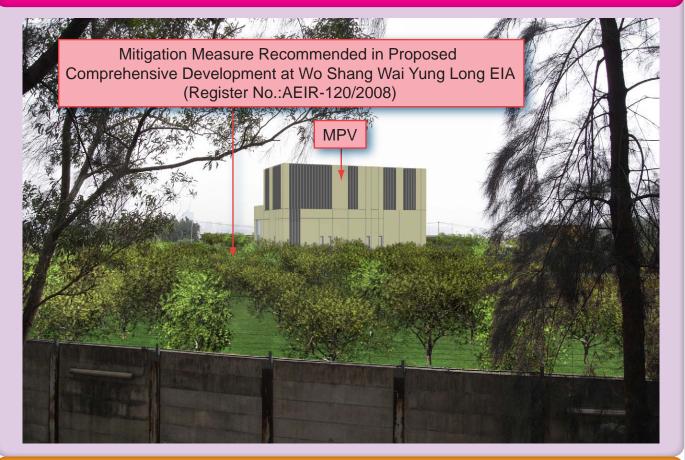

# **Day 1 without Mitigation Measure**

### NOTE:

The drawing provides aesthetic impression of the indicative form, size and quality of the architectural and landscaping treatment for the XRL structures. The final details of layout, materials and finishes will be subject to detailed development.