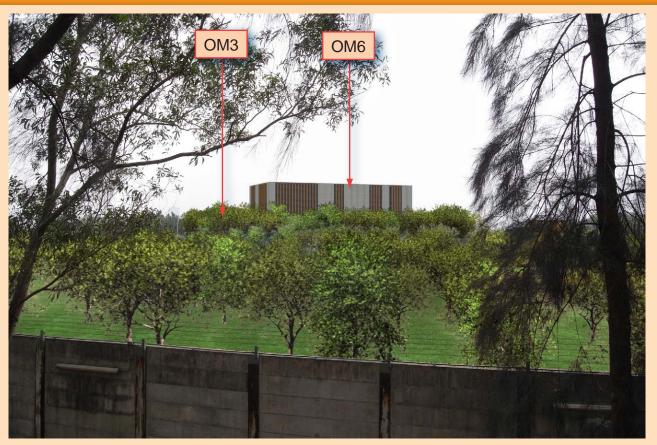

## **10 Years with Mitigation Measure**

|   |    |      |          | DRAWN                                                                                                           | -           | ₩N         |
|---|----|------|----------|-----------------------------------------------------------------------------------------------------------------|-------------|------------|
|   |    |      |          | DESIGNED                                                                                                        | TWF         |            |
|   |    |      |          | CHECKED                                                                                                         | ксс         |            |
|   |    |      |          | APPROVED                                                                                                        | PL          | ORIGINATOR |
|   |    |      |          | DATE                                                                                                            | 04/JAN/2009 | ONIONATON  |
|   |    |      |          | DO NOT SCALE DRAWING<br>VERIFIED ON SITE.<br>OMER CORPORATION L<br>RESPECT OF THIS DRAW<br>MIR CORPORATION LIM! |             |            |
|   | ВҮ | DATE | APPROVED | REPRODUCTION OF THE I<br>BY WHATEVER MEANS IS<br>WRITTEN CONSENT OF TO                                          | CADD REF.   |            |
| • |    |      |          |                                                                                                                 |             |            |

### NOTE:

The drawing provides aesthetic impression of the indicative form, size and quality of the architectural and landscaping treatment for the XRL structures. The final details of layout, materials and finishes will be subject to detailed development.