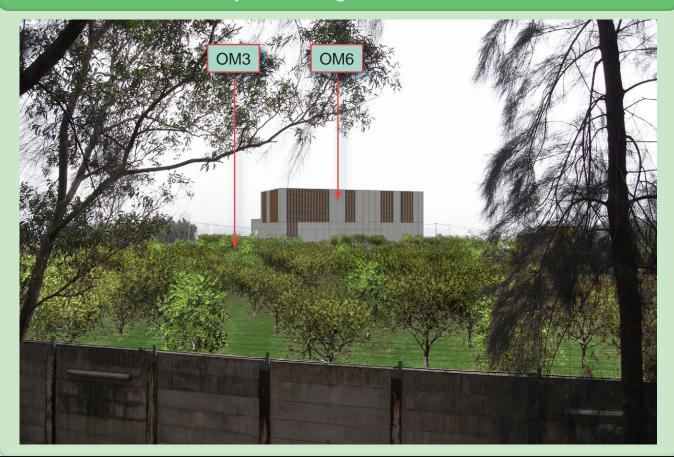

# **Day 1 with Mitigation Measure**

BY DATE APPROVED REV

### NOTE:

The drawing provides aesthetic impression of the indicative form, size and quality of the architectural and landscaping treatment for the XRL structures. The final details of layout, materials and finishes will be subject to detailed development.