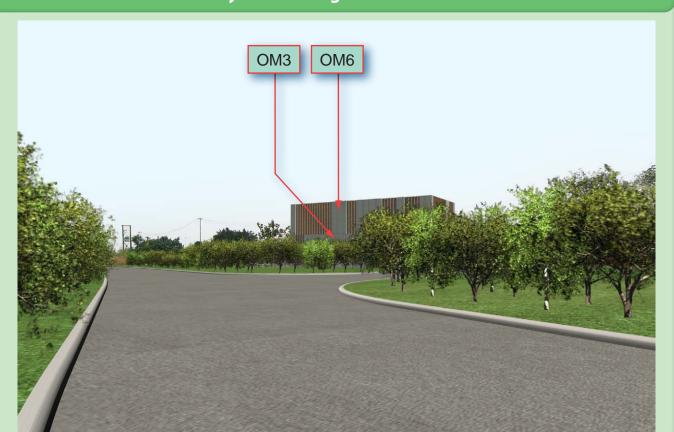

# **Existing Condition**

# **Day 1 without Mitigation Measure**

Mitigation Measure Recommended in Proposed Comprehensive Development at Wo Shang Wai Yung Long EIA (Register No.:AEIR-120/2008)



### NOTE:

The drawing provides aesthetic impression of the indicative form, size and quality of the architectural and landscaping treatment for the XRL structures. The final details of layout, materials and finishes will be subject to detailed development.

# **Day 1 with Mitigation Measure**



# **10 Years with Mitigation Measure**



| DRAWN                                                                                                                                                                                                                                             | -           |
|---------------------------------------------------------------------------------------------------------------------------------------------------------------------------------------------------------------------------------------------------|-------------|
| DESIGNED