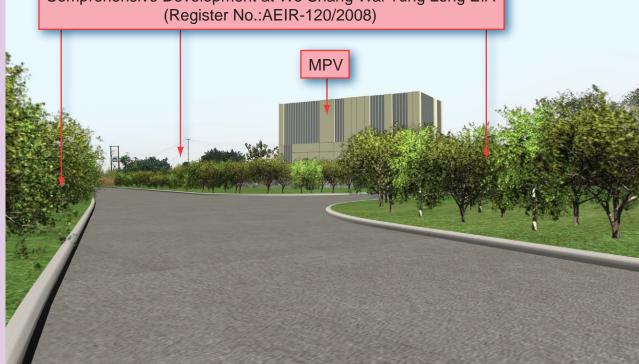

# **Existing Condition**

# **Day 1 without Mitigation Measure**

Mitigation Measure Recommended in Proposed Comprehensive Development at Wo Shang Wai Yung Long EIA (Register No.:AEIR-120/2008)

### NOTE:

The drawing provides aesthetic impression of the indicative form, size and quality of the architectural and landscaping treatment for the XRL structures. The final details of layout, materials and finishes will be subject to detailed development.