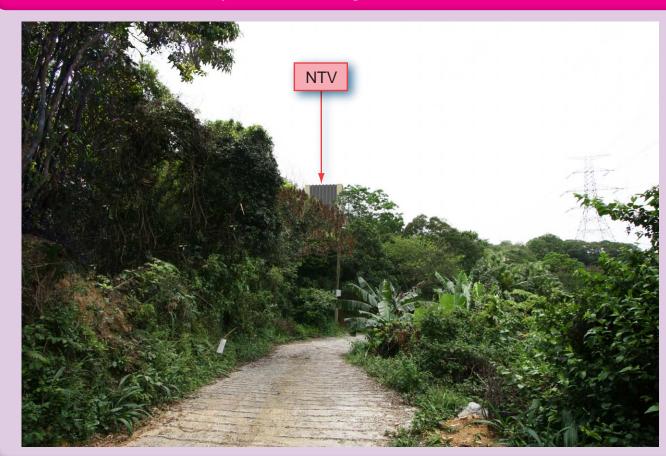

| ENVIRON         | NOL/ERL-300<br>ENVIRONMENTAL IMPACT ASSESSMENT<br>PHOTOMONTAGE - V2-1 AT VSR V2.1 (NTV) |  |
|-----------------|-----------------------------------------------------------------------------------------|--|
| SCALE<br>N.T.S. | FIGURE NO.<br>NOL/ERL/300/C/XRL/ENS/M54/714                                             |  |
|                 |                                                                                         |  |