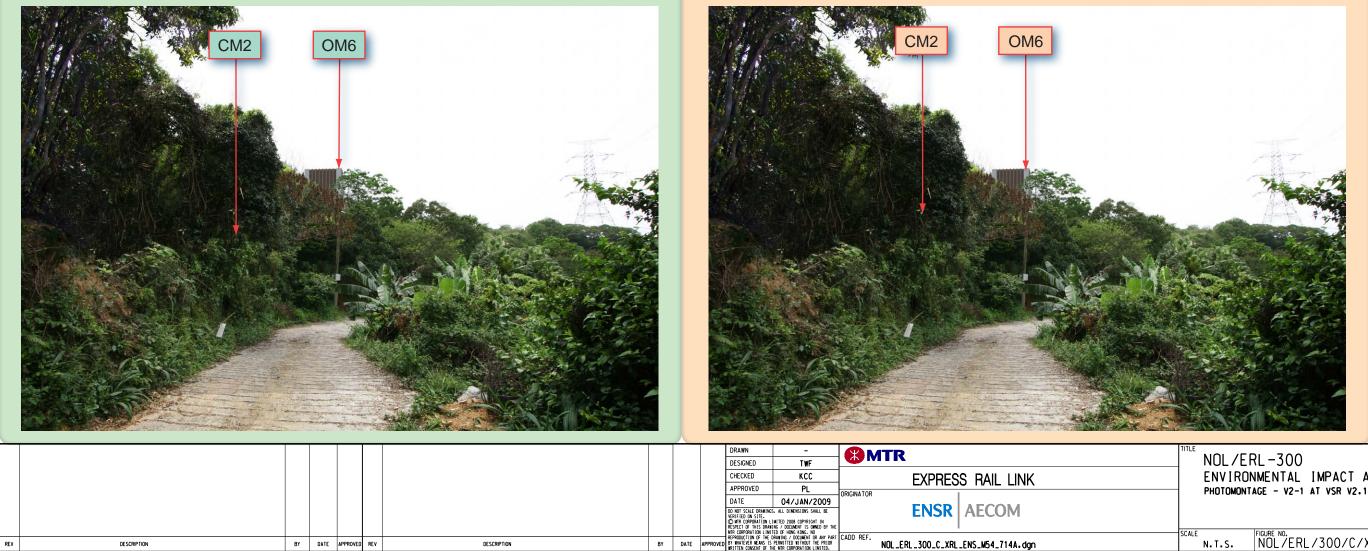

## **Day 1 without Mitigation Measure**

Day 1 with Mitigation Measure

**10 Years with Mitigation Measure** 

NOTE: The drawing provides aesthetic impression of the indicative form, size and quality of the architectural and landscaping treatment for the XRL structures. The final details of layout, materials and finishes will be subject to detailed development. development.

| ENVIRON         | NOL/ERL-300<br>ENVIRONMENTAL IMPACT ASSESSMENT<br>PHOTOMONTAGE - V2-1 AT VSR V2.1 (NTV) |  |
|-----------------|-----------------------------------------------------------------------------------------|--|
| SCALE<br>N.T.S. | FIGURE NO.<br>NOL/ERL/300/C/XRL/ENS/M54/714                                             |  |
|                 |                                                                                         |  |