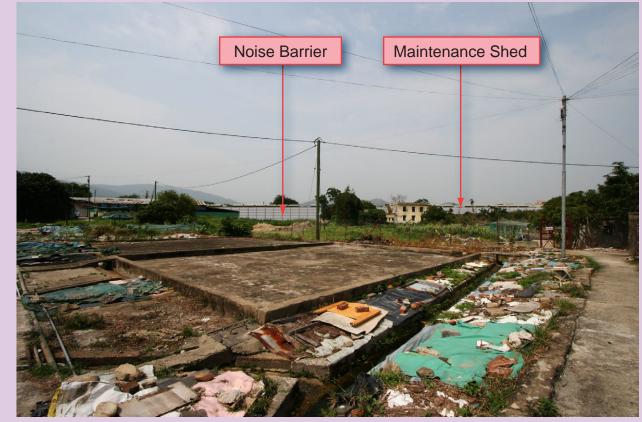

## Day 1 without Mitigation Measure



**Existing Condition** 

Day 1 with Mitigation Measure



10 Years with Mitigation Measure





| 5742   |                         |            |                |             |                                                                            |                                                                                            |                                              |                                                            |
|--------|-------------------------|------------|----------------|-------------|----------------------------------------------------------------------------|--------------------------------------------------------------------------------------------|----------------------------------------------|------------------------------------------------------------|
| 004    |                         |