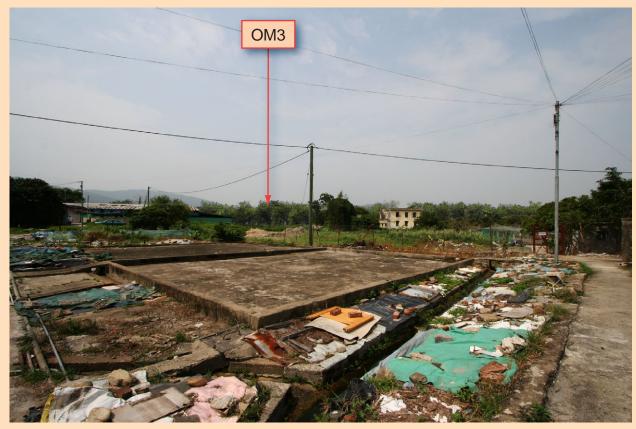

## Day 1 without Mitigation Measure



**Existing Condition** 

Day 1 with Mitigation Measure



10 Years with Mitigation Measure





| 5742   |                         |            |                |             |                                                                            |                                                                                            |                                              |                                                            |
|--------|-------------------------|------------|----------------|-------------|----------------------------------------------------------------------------|--------------------------------------------------------------------------------------------|----------------------------------------------|------------------------------------------------------------|
| 004    |                         |            |                |             |