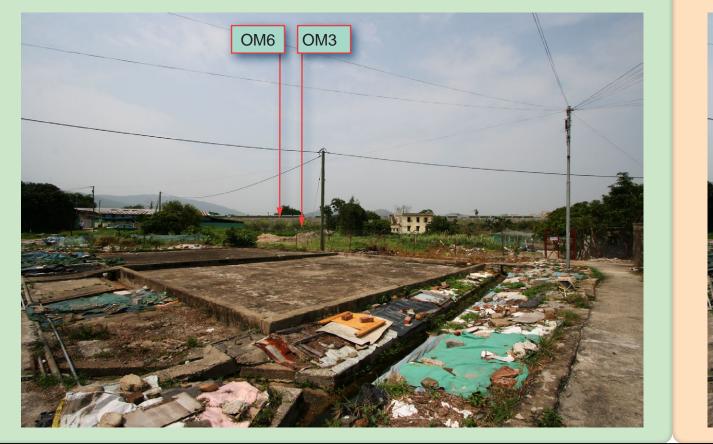

## Day 1 without Mitigation Measure



**Existing Condition** 

Day 1 with Mitigation Measure



10 Years with Mitigation Measure





| 5742   |                         |            |                |             |                                                                            |                                                                                            |                                              |                                                            |
|--------|-------------------------|------------|----------------|-------------|----------------------------------------------------------------------------|--------------------------------------------------------------------------------------------|----------------------------------------------|------------------------------------------------------------|
| 004    |                         |            |                |