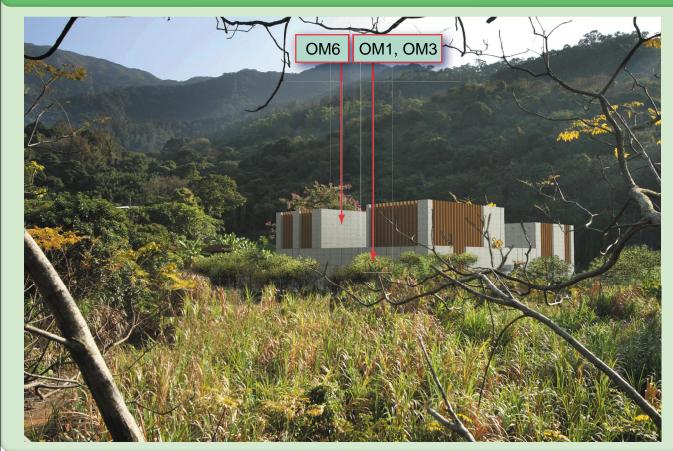

# **Existing Condition** Tai Lam Country Park

# **Day 1 without Mitigation Measure**



NOTE: The drawing provides aesthetic impression of the indicative form, size and quality of the architectural and landscaping treatment for the XRL structures. The final details of layout materials and layout, materials and finishes will be subject to detailed development.

# Day 1 with Mitigation Measure



BY DATE APPROVED REV

# **10 Years with Mitigation Measure**



|  | DRAWN                                                                                                                                                                                                                                                         | -           |
|--|---------------------------------------------------------------------------------------------------------------------------------------------------------------------------------------------------------------------------------------------------------------|-------------|
|  | DESIGNED