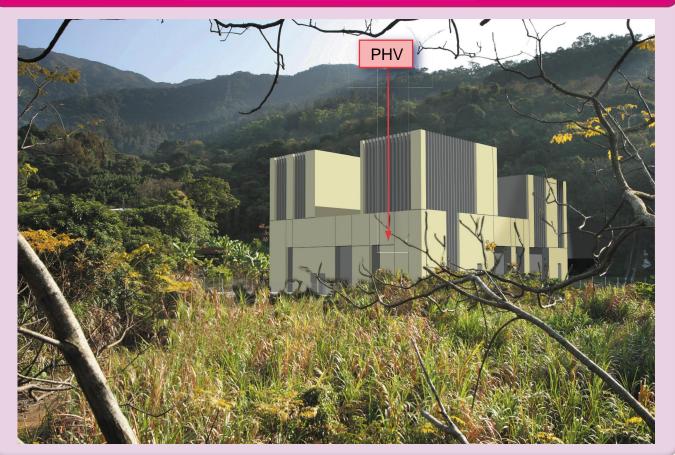

# **Existing Condition** Tai Lam Country Park

# **Day 1 without Mitigation Measure**

NOTE: The drawing provides aesthetic impression of the indicative form, size and quality of the architectural and landscaping treatment for the XRL structures. The final details of layout materials and layout, materials and finishes will be subject to detailed development.

NOL/ERL-300 ENVIRONMENTAL IMPACT ASSESSMENT PHOTOMONTAGE - V5-1 AT VSR QU4.2 (PHV)

| ROL/ERL/300/C/XRL/ENS/M54/721 | REV. A