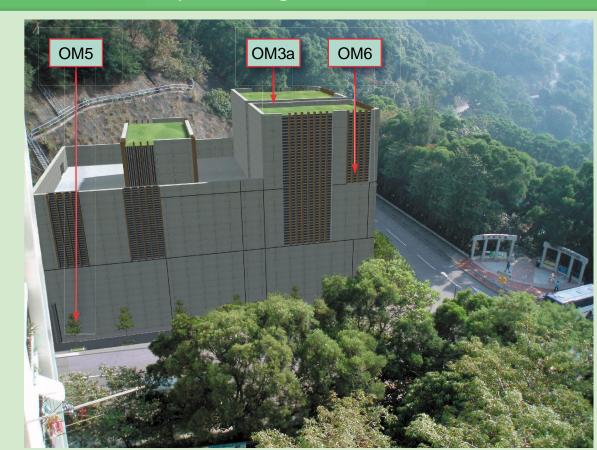

NOL/ERL -300 ENVIRONMENTAL IMPACT ASSESSMENT PHOTOMONTAGE - V7-1 AT VSR R6.1 (SMV)

| REV. | NOL/ERL/300/C/XRL/ENS/M54/723 | REV. | A

NOTE:
The drawing provides
aesthetic impression of
the indicative form, size
and quality of the
architectural and
landscaping treatment
for the XRL structures.
The final details of
layout, materials and

layout, materials and finishes will be subject to detailed

development.