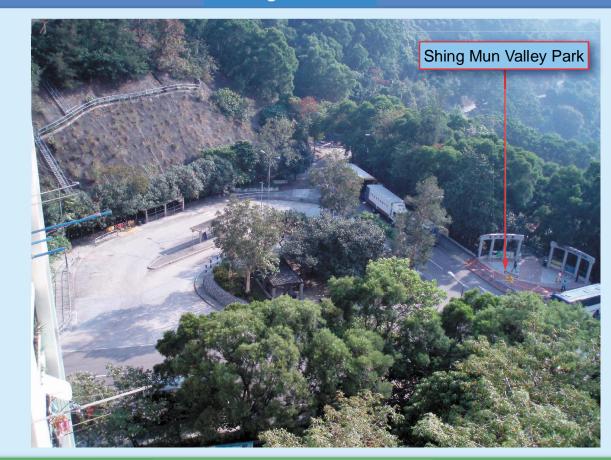

NOL/ERL -300 ENVIRONMENTAL IMPACT ASSESSMENT PHOTOMONTAGE - V7-1 AT VSR R6.1 (SMV)

| REV. | NOL/ERL/300/C/XRL/ENS/M54/723 | REV. | A

NOTE:
The drawing provides
aesthetic impression of
the indicative form, size
and quality of the
architectural and
landscaping treatment
for the XRL structures.
The final details of
layout, materials and