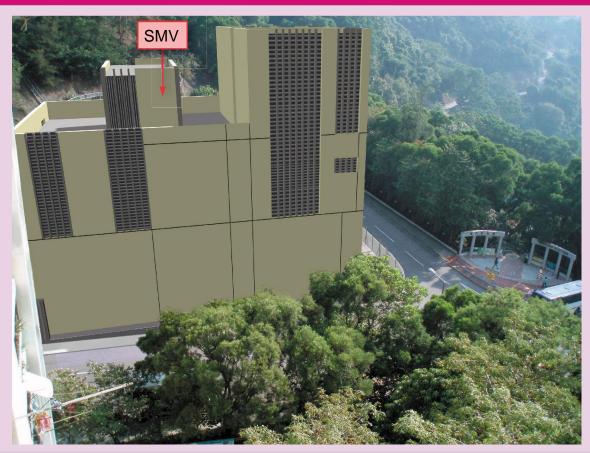

NOL/ERL -300 ENVIRONMENTAL IMPACT ASSESSMENT PHOTOMONTAGE - V7-1 AT VSR R6.1 (SMV)

| REV. | NOL/ERL/300/C/XRL/ENS/M54/723 | REV. | A

NOTE:
The drawing provides
aesthetic impression of
the indicative form, size
and quality of the
architectural and
landscaping treatment
for the XRL structures.
The final details of
layout, materials and

layout, materials and finishes will be subject to detailed

development.