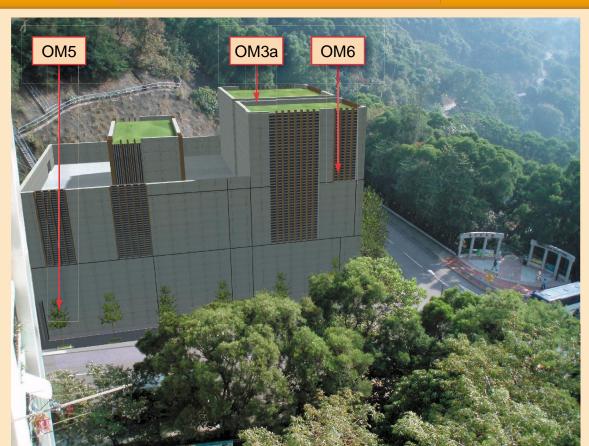

NOL/ERL -300 ENVIRONMENTAL IMPACT ASSESSMENT PHOTOMONTAGE - V7-1 AT VSR R6.1 (SMV)

| REV. | NOL/ERL/300/C/XRL/ENS/M54/723 | REV. | A

NOTE:
The drawing provides
aesthetic impression of
the indicative form, size
and quality of the
architectural and
landscaping treatment
for the XRL structures.
The final details of
layout, materials and

layout, materials and finishes will be subject to detailed

development.