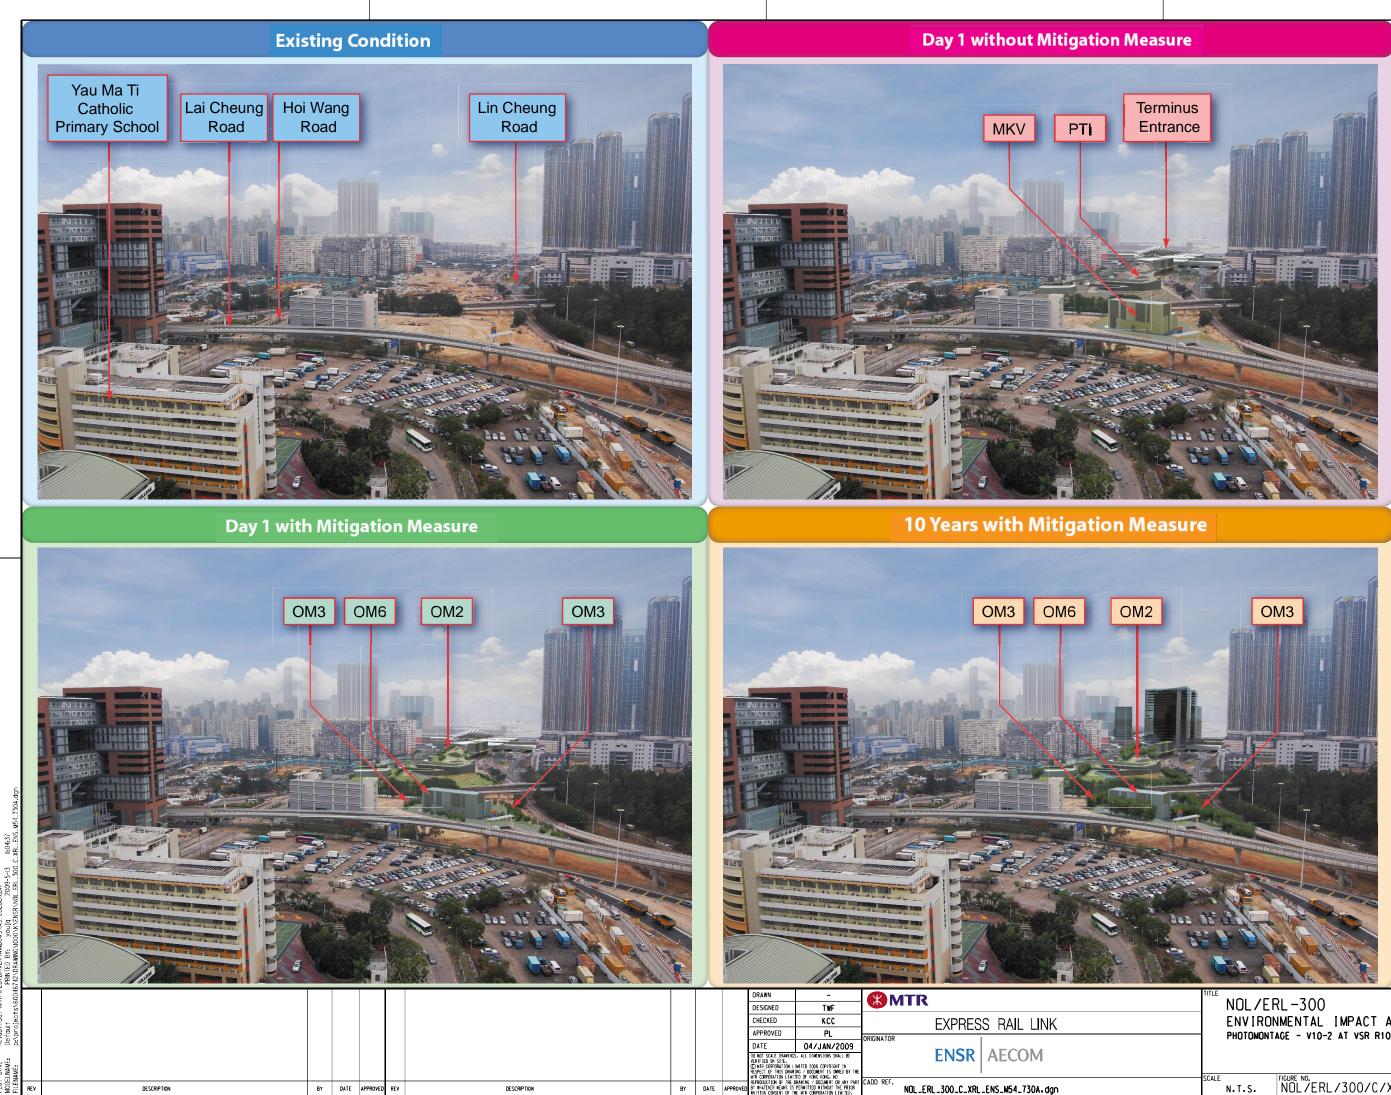

## NOTE:

The drawing provides aesthetic impression of aesthetic impression of the indicative form, size and quality of the architectural and landscaping treatment for the XRL structures. The final details of layout materials and layout, materials and finishes will be subject to detailed development.

| NOL/ERL-300<br>ENVIRONMENTAL IMPACT ASSESSMENT<br>PHOTOMONTAGE - V10-2 AT VSR R10.2 (MKV AND PT]) |
|---------------------------------------------------------------------------------------------------|
| <br>SCALE FIGURE NO.<br>N.T.S. NOL/ERL/300/C/XRL/ENS/M54/730 A                                    |