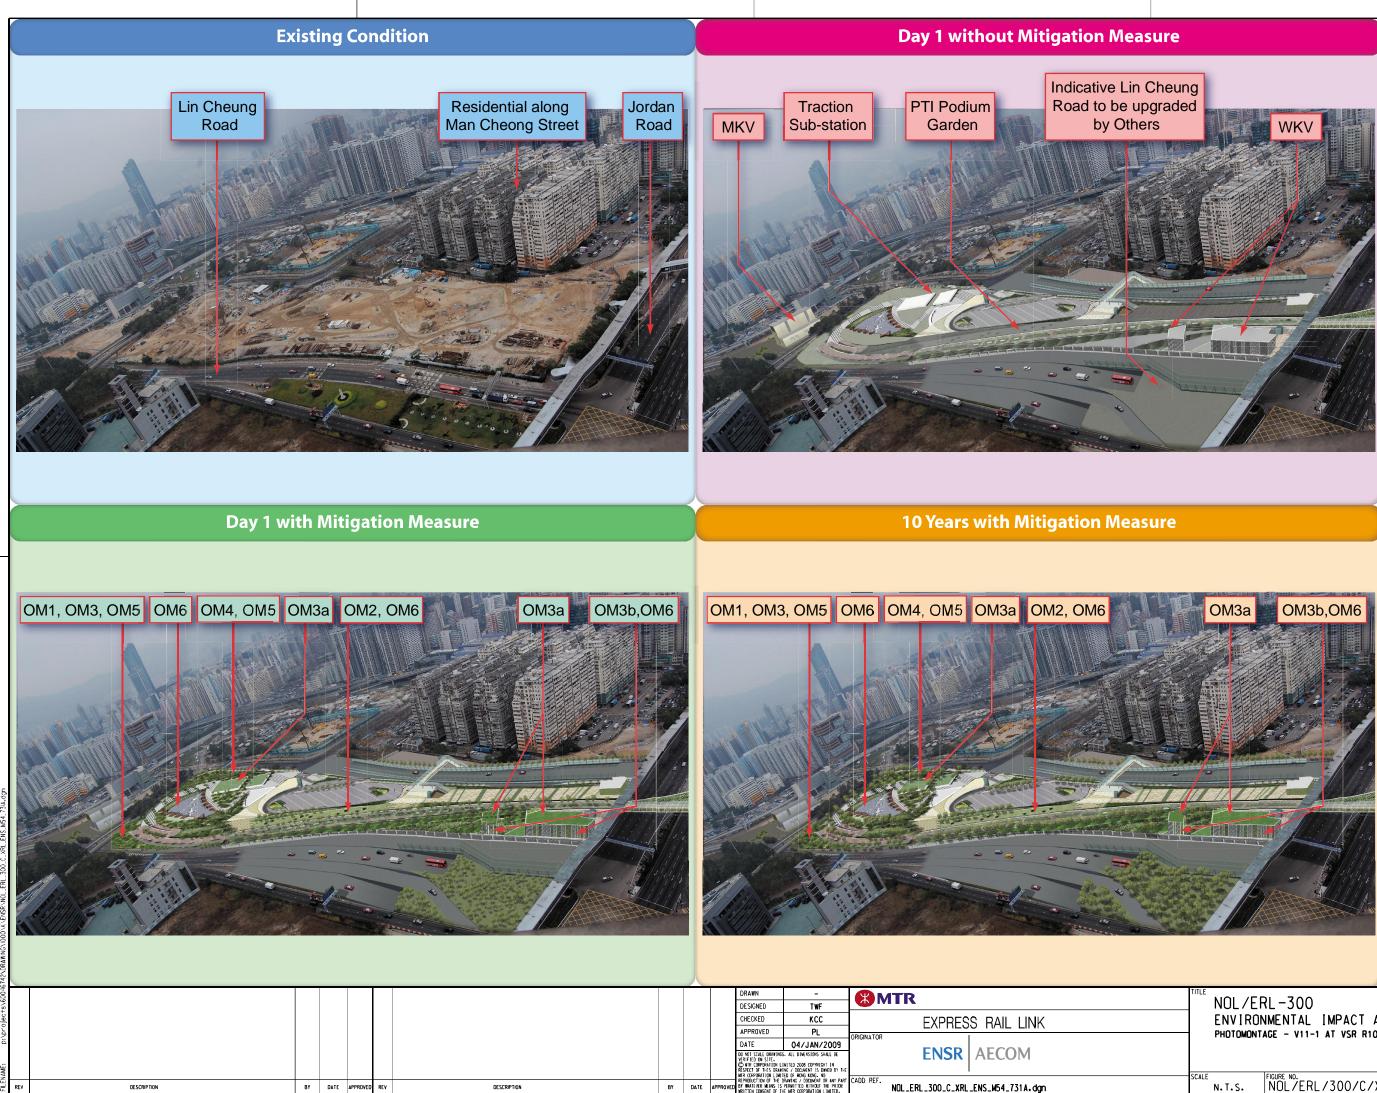

## NOTE:

The drawing provides aesthetic impression of the indicative form, size and quality of the architectural and landscaping treatment for the XRL structures. The final details of layout, materials and finishes will be subject to detailed development.

| ENVIRON         | NOL/ERL-300<br>ENVIRONMENTAL IMPACT ASSESSMENT<br>PHOTOMONTAGE - V11-1 AT VSR R10.5 (PTI) |  |
|-----------------|-------------------------------------------------------------------------------------------|--|
| SCALE<br>N.T.S. | FIGURE NO.<br>NOL/ERL/300/C/XRL/ENS/M54/731 A                                             |  |
|                 |                                                                                           |  |