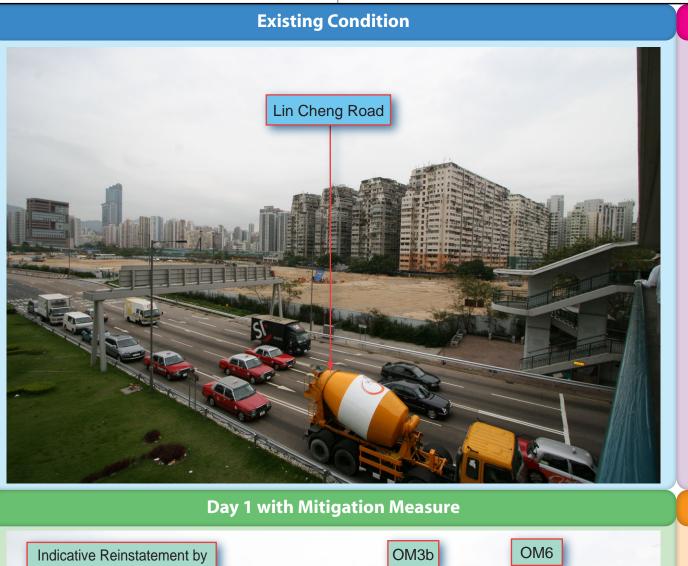

## **Day 1 without Mitigation Measure**



## NOTE:

The drawing provides aesthetic impression of the indicative form, size and quality of the architectural and landscaping treatment for the XRL structures. The final details of layout, materials and finishes will be subject to detailed development.



BY DATE APPROVED REV

## **10 Years with Mitigation Measure**



|    |      |          | DRAWN                                                                                                                                                                                                                                                         | -                                                          | 4   |
|----|------|----------|----------------------------------------------------------