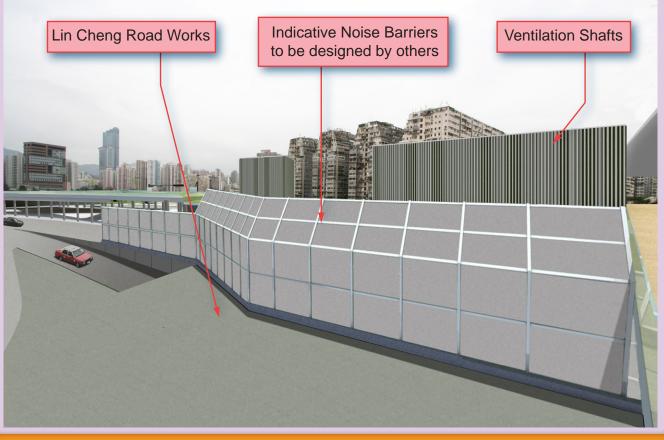

## NOTE:

The drawing provides aesthetic impression of the indicative form, size and quality of the architectural and landscaping treatment for the XRL structures. The final details of layout, materials and finishes will be subject to detailed development.