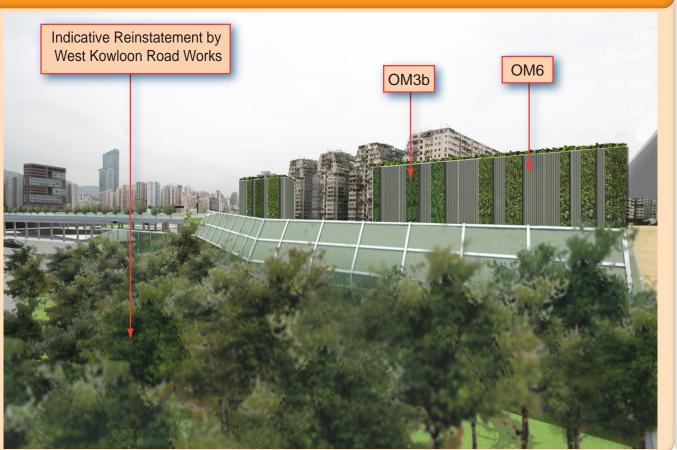

**MTR** EXPRESS RAIL LINK ENSR | AECOM NOL\_ERL\_300\_C\_XRL\_ENS\_M54\_733A.dgn

NOL/ERL-300 ENVIRONMENTAL IMPACT ASSESSMENT

PHOTOMONTAGE - V11-2 AT VSR T10.8 (PTI)

FIGURE NO. NOL/ERL/300/C/XRL/ENS/M54/732 REV. A