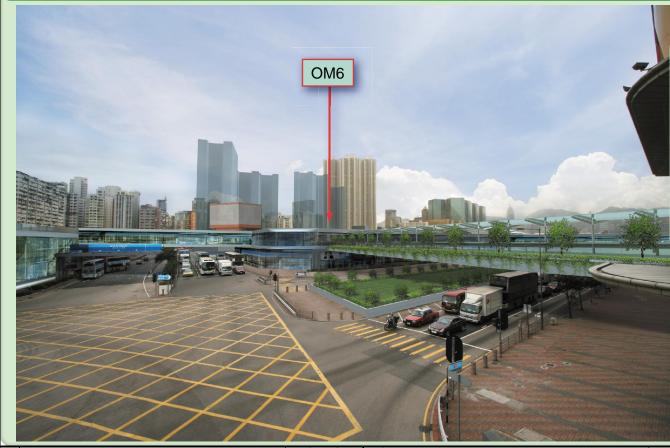

NOL/ERL-300 ENVIRONMENTAL IMPACT ASSESSMENT

PHOTOMONTAGE - V12-2 AT VSR T10.8 (WKT)

| ROL/ERL/300/C/XRL/ENS/M54/734 | REV. A

NOTE:

The drawing provides aesthetic impression of

the indicative form, size and quality of the architectural and landscaping treatment for the XRL structures.

The final details of layout, materials and finishes will be subject

to detailed development.