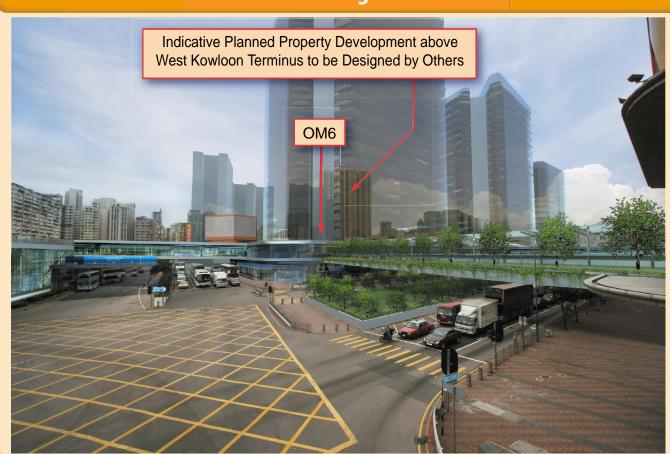

NOL/ERL-300 ENVIRONMENTAL IMPACT ASSESSMENT

PHOTOMONTAGE - V12-2 AT VSR T10.8 (WKT)

| ROL/ERL/300/C/XRL/ENS/M54/734 | REV. A

NOTE:

The drawing provides aesthetic impression of

the indicative form, size and quality of the architectural and landscaping treatment for the XRL structures.

The final details of layout, materials and finishes will be subject

to detailed development.