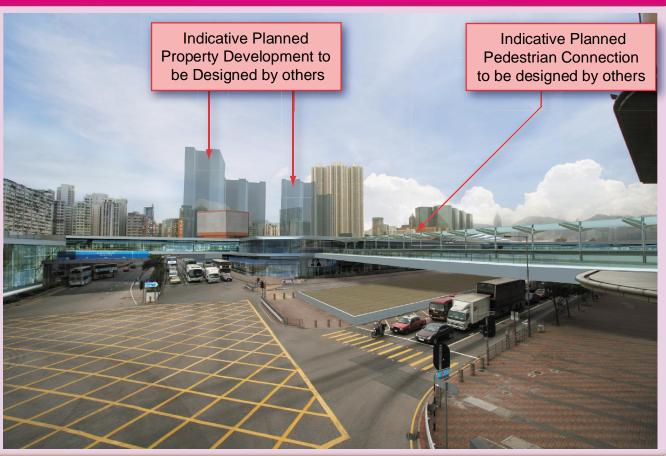

NOL/ERL-300 ENVIRONMENTAL IMPACT ASSESSMENT

PHOTOMONTAGE - V12-2 AT VSR T10.8 (WKT)

| ROL/ERL/300/C/XRL/ENS/M54/734 | REV. A

NOTE:

The drawing provides aesthetic impression of

the indicative form, size and quality of the architectural and landscaping treatment for the XRL structures.

The final details of layout, materials and finishes will be subject

to detailed development.