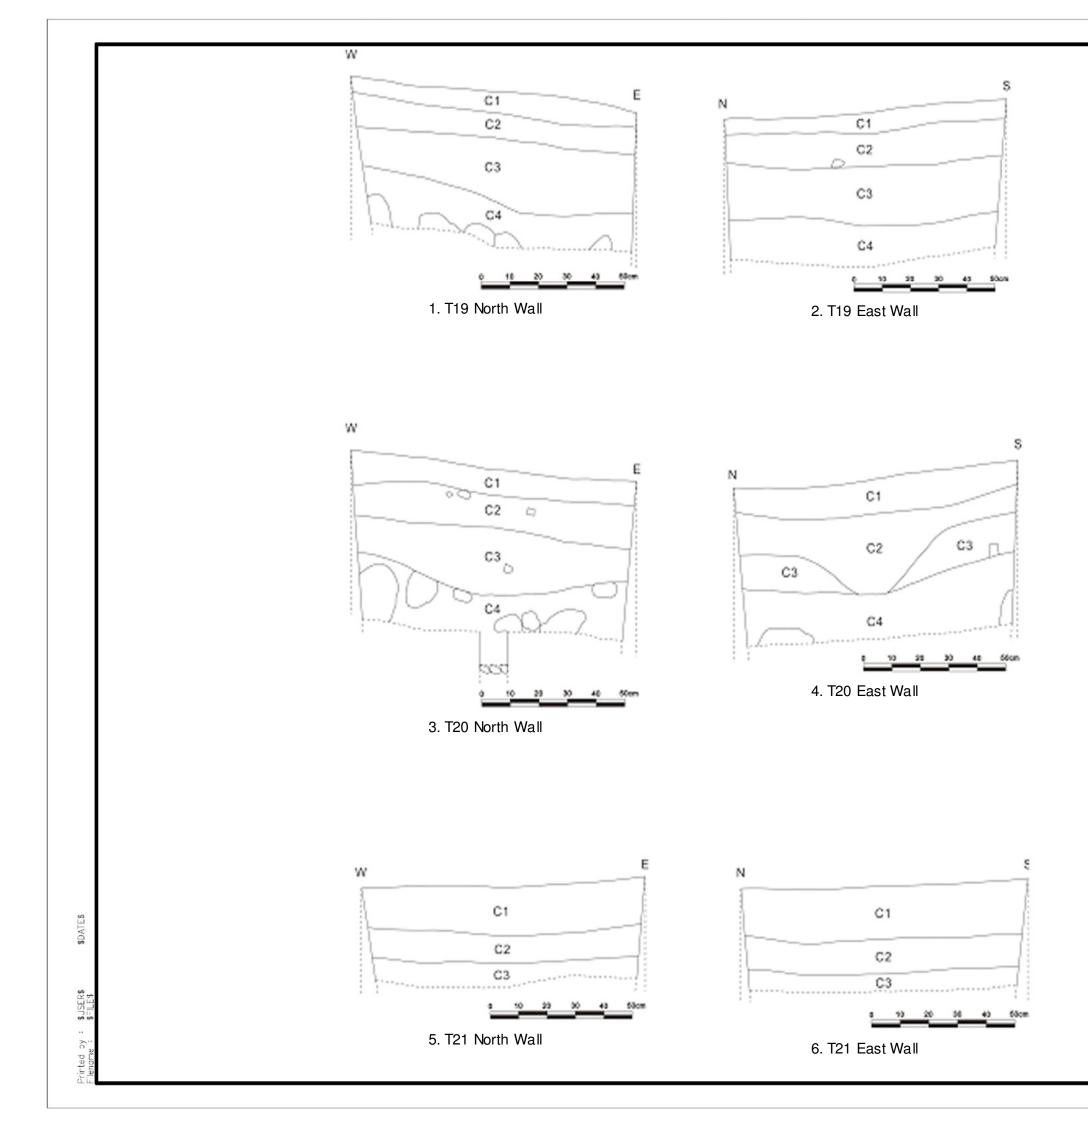

| <br>Rev Description                                                                                                     | Yuk<br>By | 01/09<br>Date |
|-------------------------------------------------------------------------------------------------------------------------|-----------|---------------|
| Rev Description By Date<br>Consultant<br>ARUP 奥雅納工程顧問<br>Ove Arup & Partners Hong Kong Limited                          |           |               |
| Project UNe<br>Agreement No. CE 43/2006 (EP)<br>West New Territories (WENT)<br>Landfill Extensions<br>Feasibility Study |           |               |
| Drowing title<br>Section Profiles of Test Pits T19 to T21                                                               |           |               |
| Drawing no.<br>Figure 9.10                                                                                              | R         | lev.          |
| Drawn Yuk Date 01/09 Checked FC                                                                                         | App       | FC            |
| Scale N.T.C Status PREL                                                                                                 | ININ      | IARY          |
| Environmental Protection Department<br>Waste Facilities Business Unit                                                   |           |               |