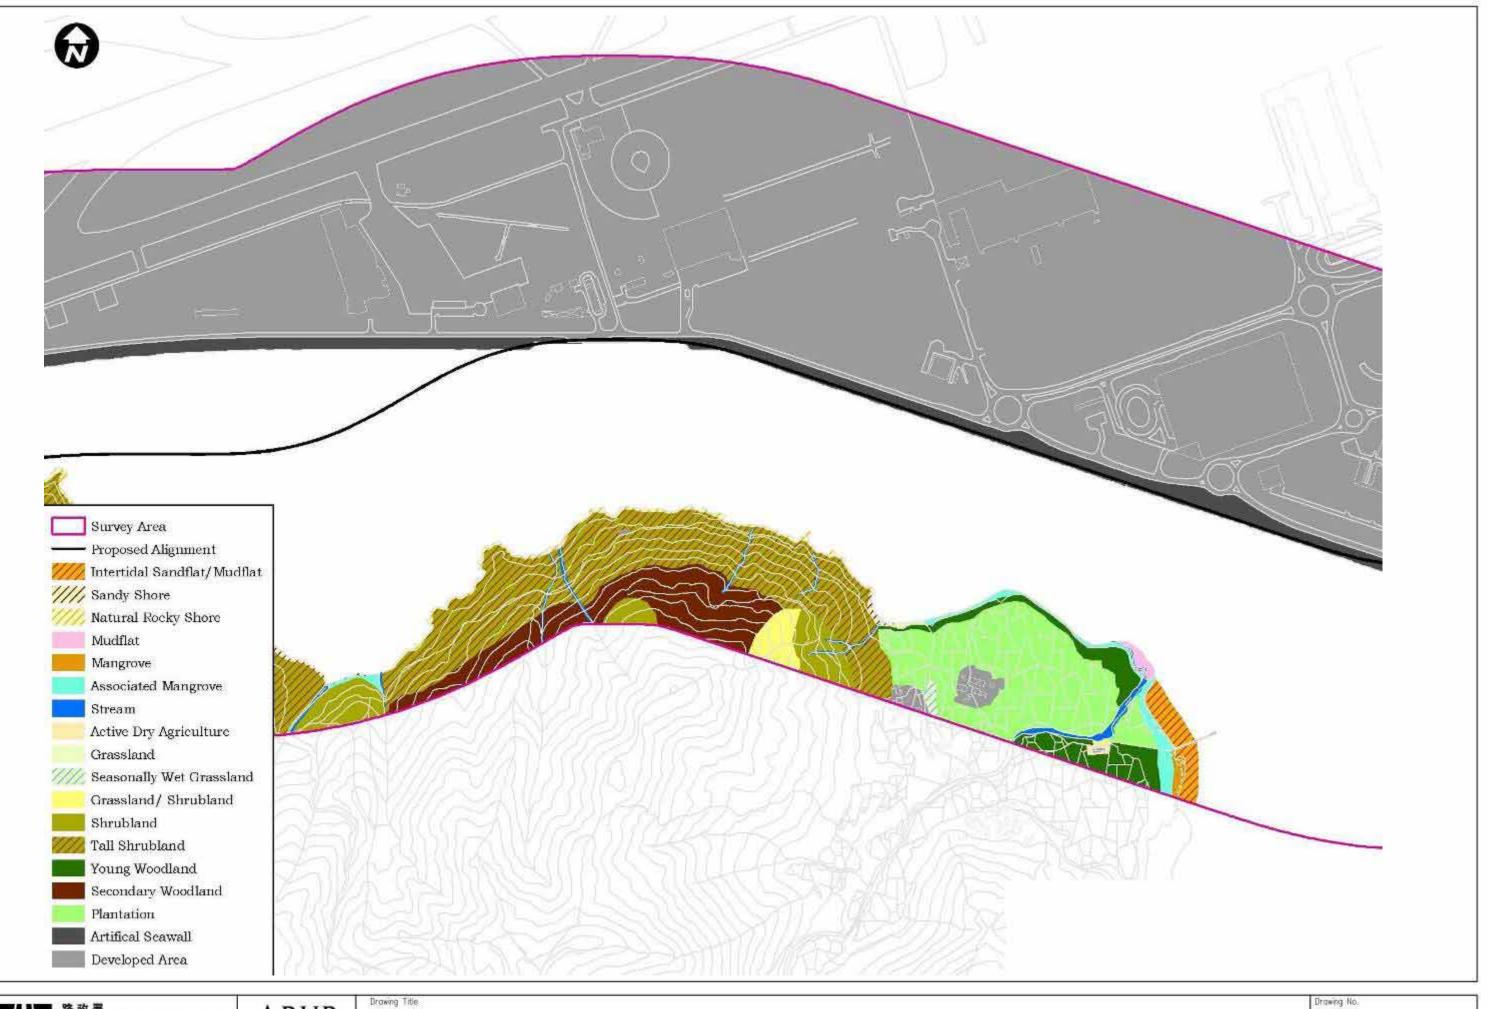

Drawing No.

Figure 10.4b

Habitat Map for Terrestrial Ecological Assessment Area of HKLR (Airport Island)

Drawing No.