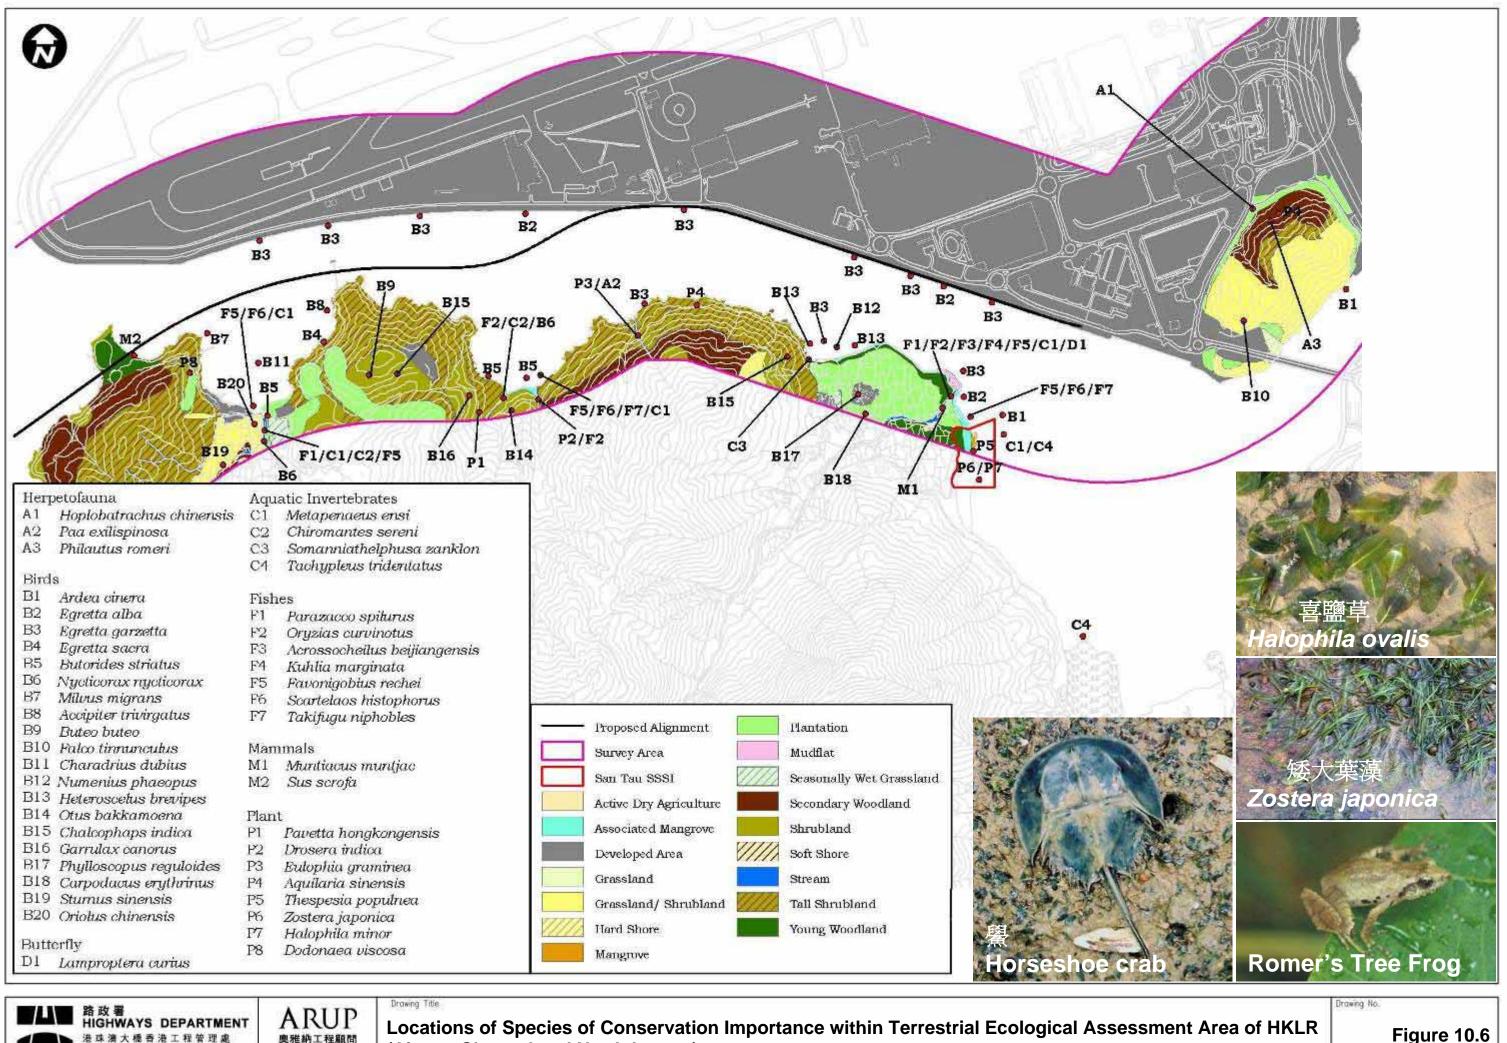

## Rocky Shore on Airport Island

Drawing No.

Figure 10.5

奧雅納工程顧問 Ove Arup & Partners Hong Kong Limited

Locations of Species of Conservation Importance within Terrestrial Ecological Assessment Area of HKLR (Airport Channel and North Lantau)