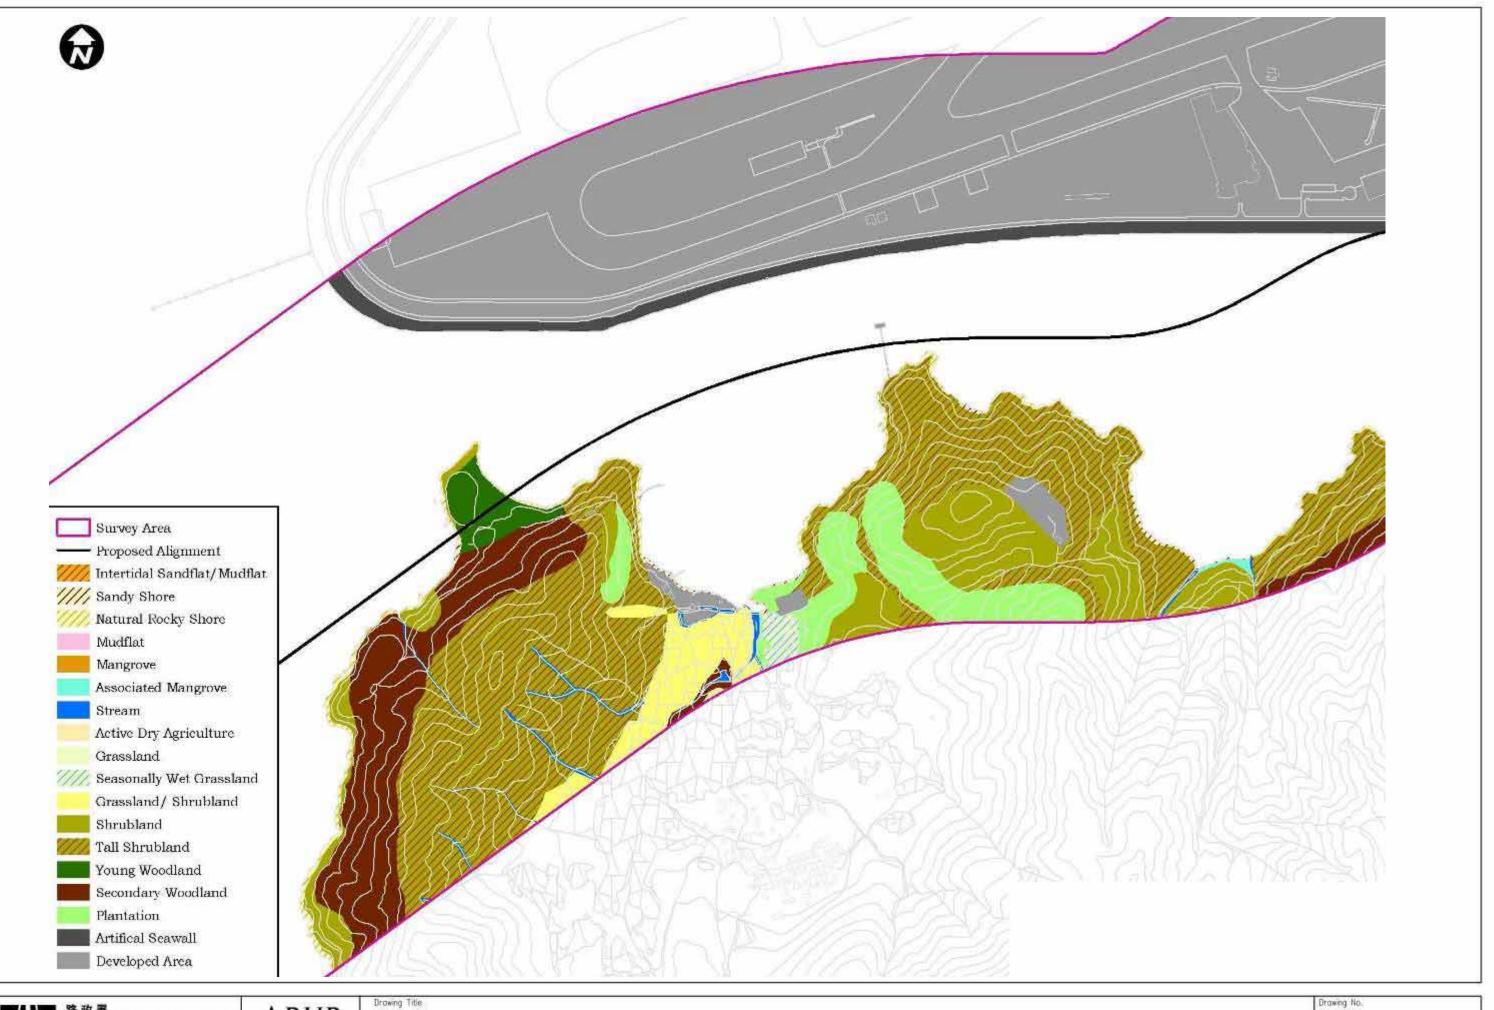

ARUP 奥雅納工程顧問 Ove Arup & Partners Hong Kong Limited Habitat Map for Terrestrial Ecological Assessment Area of HKLR (Airport Channel and North Lantau) Drawing No.

Figure 10.4a

Habitat Map for Terrestrial Ecological Assessment Area of HKLR (Airport Channel and North Lantau)