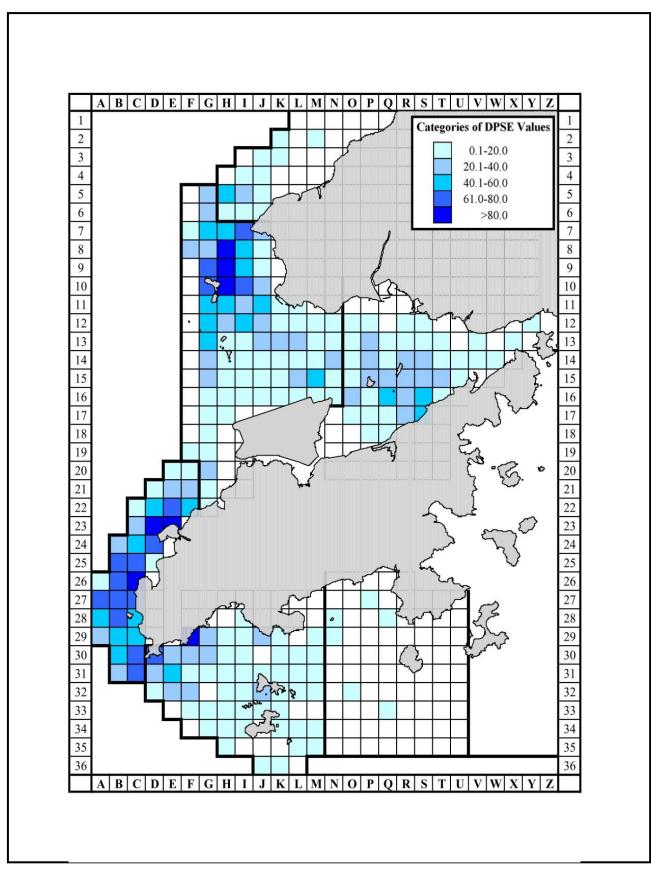

A) 2002-08 DPSE Density of Chinese White Dolphins

B) Unmitigated Scenario

A) 2002-08 DPSE Density of Chinese White Dolphins

B) After mitigation with (1+1) silt curtain system

A) 2002-08 DPSE Density of Chinese White Dolphins

B) Unmitigated Scenario

A) 2002-08 DPSE Density of Chinese White Dolphins

B) After mitigation with (1+1) silt curtain system

ARUP 奥雅納工程顧問 Ove Arup & Partners Hong Kong Limited

2012 Dry Season Predicted Maximum Sediment Plumes and Dolphin Density in North Lantau Waters (Mitigated Scenario)