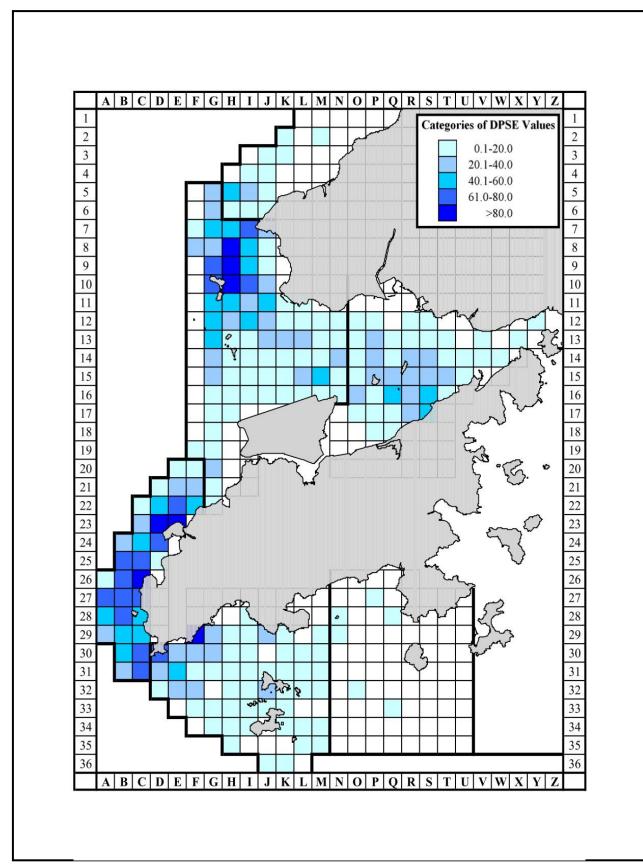

A) 2002-08 DPSE Density of Chinese White Dolphins

B) Unmitigated Scenario

A) 2002-08 DPSE Density of Chinese White Dolphins

B) After mitigation with (1+1) silt curtain system

SS (mg/L)  $\Box$  < 2.0 828 815 Dolphin Density (DPSE) SS at mid-depth 813 830 500m envelope from Site 823 SS at surface level SS at bottom level 812 812 814 810

A) 2002-08 DPSE Density of Chinese White Dolphins

B) Unmitigated Scenario

A) 2002-08 DPSE Density of Chinese White Dolphins

B) After mitigation with (1+1) silt curtain system

A) 2002-08 DPSE Density of Chinese White Dolphins

B) Unmitigated Scenario

A) 2002-08 DPSE Density of Chinese White Dolphins

B) After mitigation with (1+1) silt curtain system

ARUP 奥雅納工程顧問 Ove Arup & Partners Hong Kong Limited

2012 Dry Season Predicted Maximum Sediment Plumes and Dolphin Density in North Lantau Waters (Mitigated Scenario)