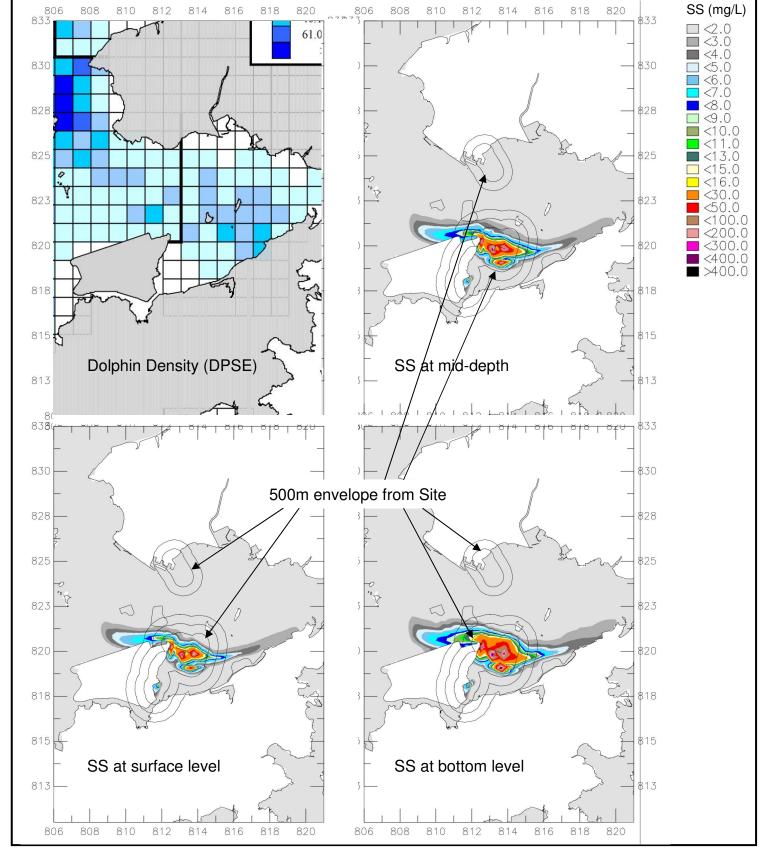

B) Unmitigated Scenario

A) 2002-08 DPSE Density of Chinese White Dolphins

B) After mitigation with (1+1) silt curtain system

A) 2002-08 DPSE Density of Chinese White Dolphins

B) Unmitigated Scenario

A) 2002-08 DPSE Density of Chinese White Dolphins

B) After mitigation with (1+1) silt curtain system

ARUP 奥雅納工程顧問 Ove Arup & Partners Hong Kong Limited Drawing Title