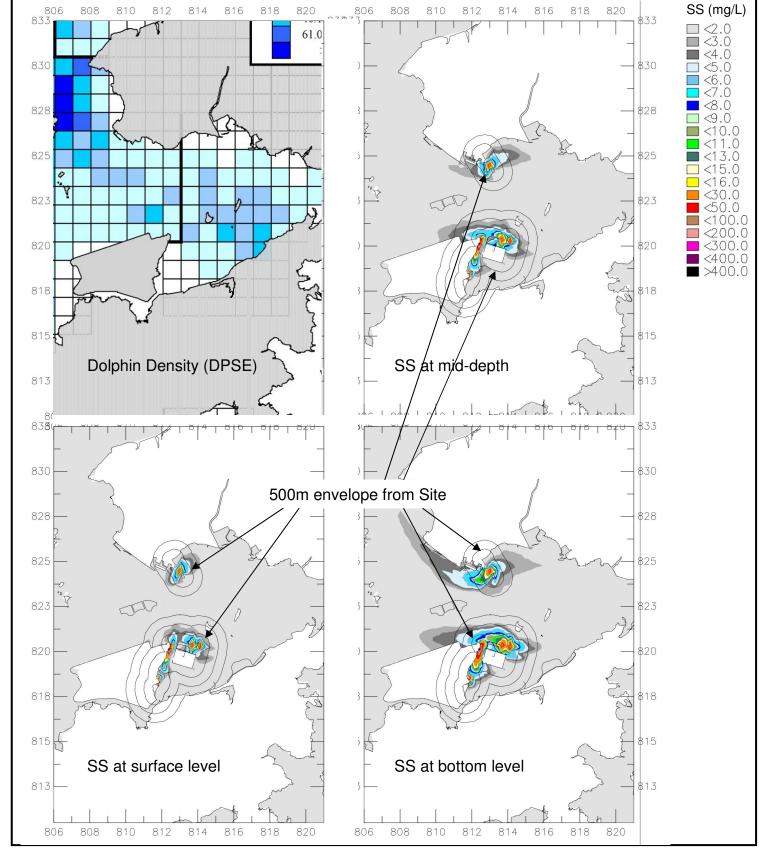

A) 2002-08 DPSE Density of Chinese White Dolphins

B) Unmitigated Scenario

A) 2002-08 DPSE Density of Chinese White Dolphins

B) After mitigation with (1+1) silt curtain system

A) 2002-08 DPSE Density of Chinese White Dolphins

B) Unmitigated Scenario

A) 2002-08 DPSE Density of Chinese White Dolphins

B) After mitigation with (1+1) silt curtain system

ARUP 奥雅納工程顧問 Ove Arup & Partners Hong Kong Limited

2012 Dry Season Predicted Maximum Sediment Plumes and Dolphin Density in North Lantau Waters (Mitigated Scenario)