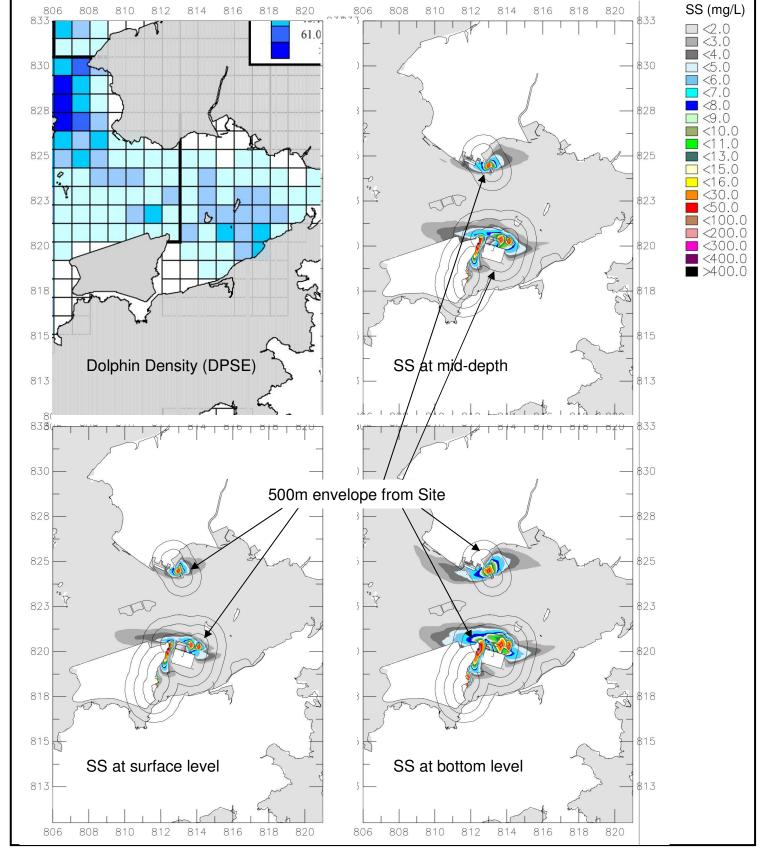

A) 2002-08 DPSE Density of Chinese White Dolphins

B) Unmitigated Scenario

A) 2002-08 DPSE Density of Chinese White Dolphins

B) After mitigation with (1+1) silt curtain system

SS (mg/L)  $\Box$  < 2.0 828 815 Dolphin Density (DPSE) SS at mid-depth 813 830 500m envelope from Site 823 SS at surface level SS at bottom level 812 812 814 810

A) 2002-08 DPSE Density of Chinese White Dolphins

B) Unmitigated Scenario

A) 2002-08 DPSE Density of Chinese White Dolphins

B) After mitigation with (1+1) silt curtain system

A) 2002-08 DPSE Density of Chinese White Dolphins