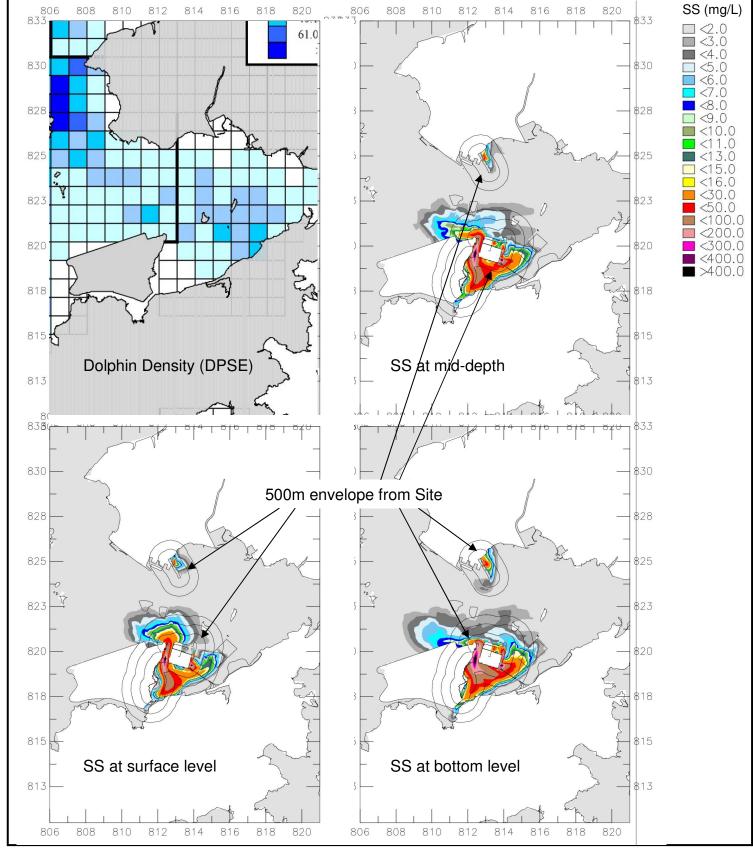

A) 2002-08 DPSE Density of Chinese White Dolphins

B) Unmitigated Scenario

A) 2002-08 DPSE Density of Chinese White Dolphins

B) After mitigation with (1+1) silt curtain system

A) 2002-08 DPSE Density of Chinese White Dolphins

B) Unmitigated Scenario

A) 2002-08 DPSE Density of Chinese White Dolphins

B) After mitigation with (1+1) silt curtain system

A) 2002-08 DPSE Density of Chinese White Dolphins

B) Unmitigated Scenario

A) 2002-08 DPSE Density of Chinese White Dolphins

B) After mitigation with (1+1) silt curtain system

ARUP 奥雅納工程顧問 Ove Arup & Partners Hong Kong Limited Drawing Title