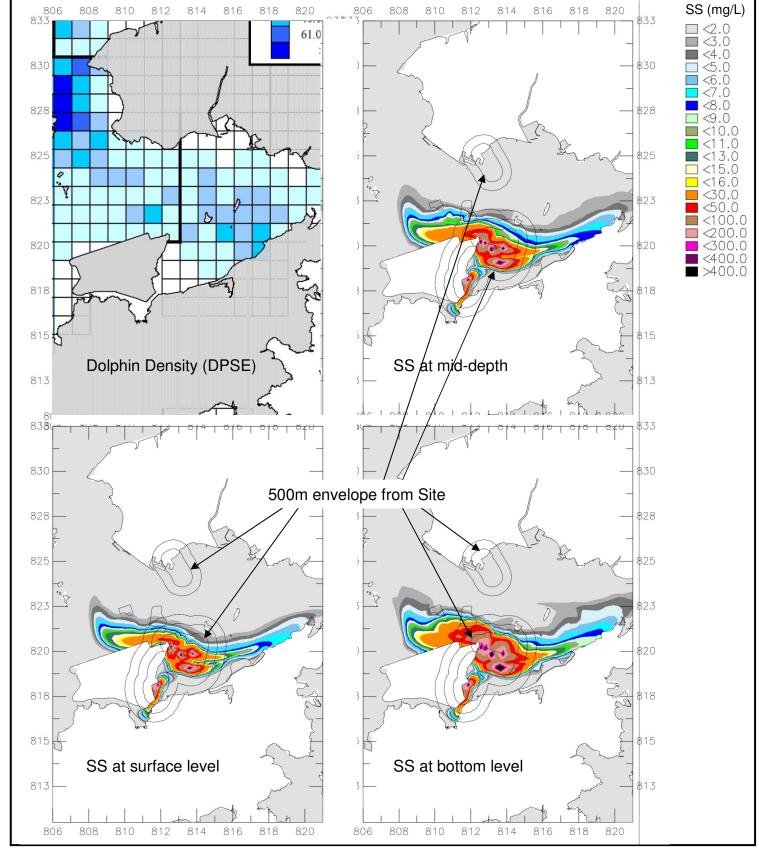

A) 2002-08 DPSE Density of Chinese White Dolphins

B) Unmitigated Scenario

A) 2002-08 DPSE Density of Chinese White Dolphins

B) After mitigation with (1+1) silt curtain system

SS (mg/L)  $\Box$  < 2.0 828 815 Dolphin Density (DPSE) SS at mid-depth 813 830 500m envelope from Site 823 SS at surface level SS at bottom level 812 812 814 810

A) 2002-08 DPSE Density of Chinese White Dolphins

B) Unmitigated Scenario

A) 2002-08 DPSE Density of Chinese White Dolphins

B) After mitigation with (1+1) silt curtain system

A) 2002-08 DPSE Density of Chinese White Dolphins