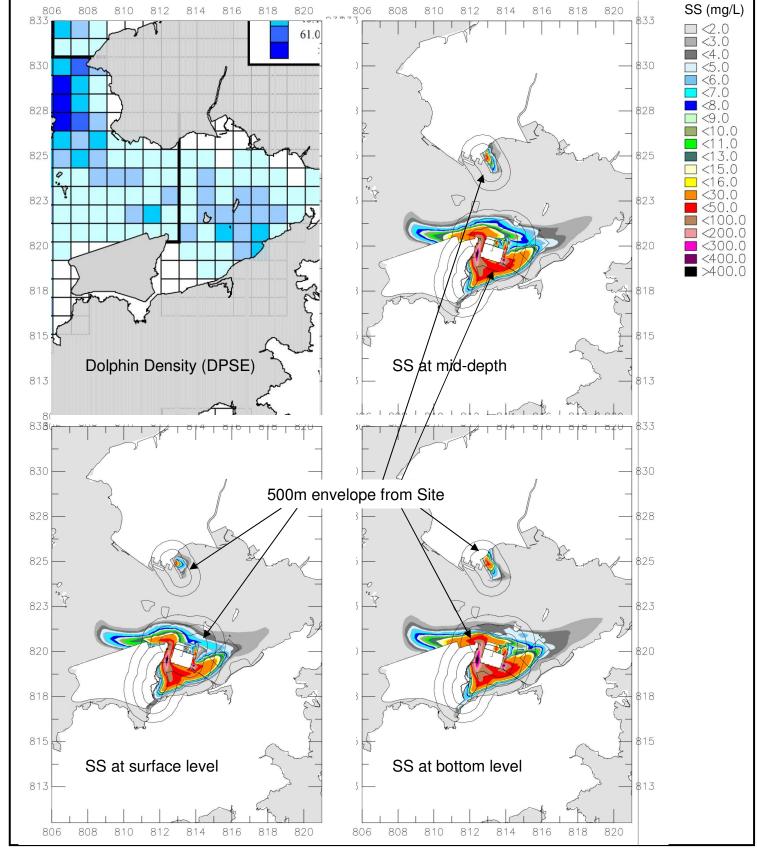

A) 2002-08 DPSE Density of Chinese White Dolphins

B) Unmitigated Scenario

A) 2002-08 DPSE Density of Chinese White Dolphins

B) After mitigation with (1+1) silt curtain system

A) 2002-08 DPSE Density of Chinese White Dolphins

B) Unmitigated Scenario

A) 2002-08 DPSE Density of Chinese White Dolphins

B) After mitigation with (1+1) silt curtain system

A) 2002-08 DPSE Density of Chinese White Dolphins

B) Unmitigated Scenario

A) 2002-08 DPSE Density of Chinese White Dolphins

B) After mitigation with (1+1) silt curtain system

ARUP 奥雅納工程顧問 Ove Arup & Partners Hong Kong Limited Drawing Title