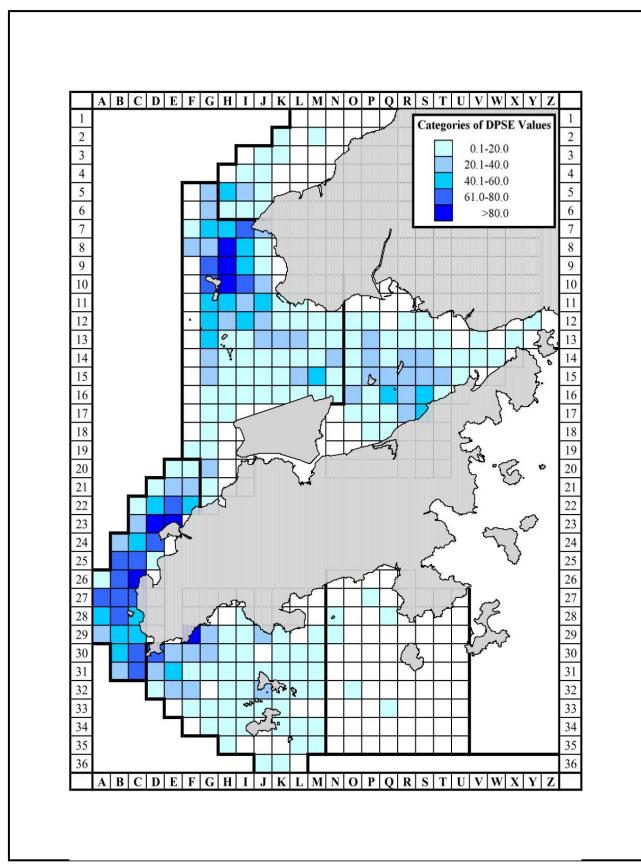

A) 2002-08 DPSE Density of Chinese White Dolphins

B) Unmitigated Scenario

A) 2002-08 DPSE Density of Chinese White Dolphins

B) After mitigation with (1+1) silt curtain system

SS (mg/L)  $\Box$  < 2.0 828 815 Dolphin Density (DPSE) SS at mid-depth 813 830 500m envelope from Site 823 SS at surface level SS at bottom level 812 812 814 810

A) 2002-08 DPSE Density of Chinese White Dolphins

B) Unmitigated Scenario

A) 2002-08 DPSE Density of Chinese White Dolphins

B) After mitigation with (1+1) silt curtain system

A) 2002-08 DPSE Density of Chinese White Dolphins