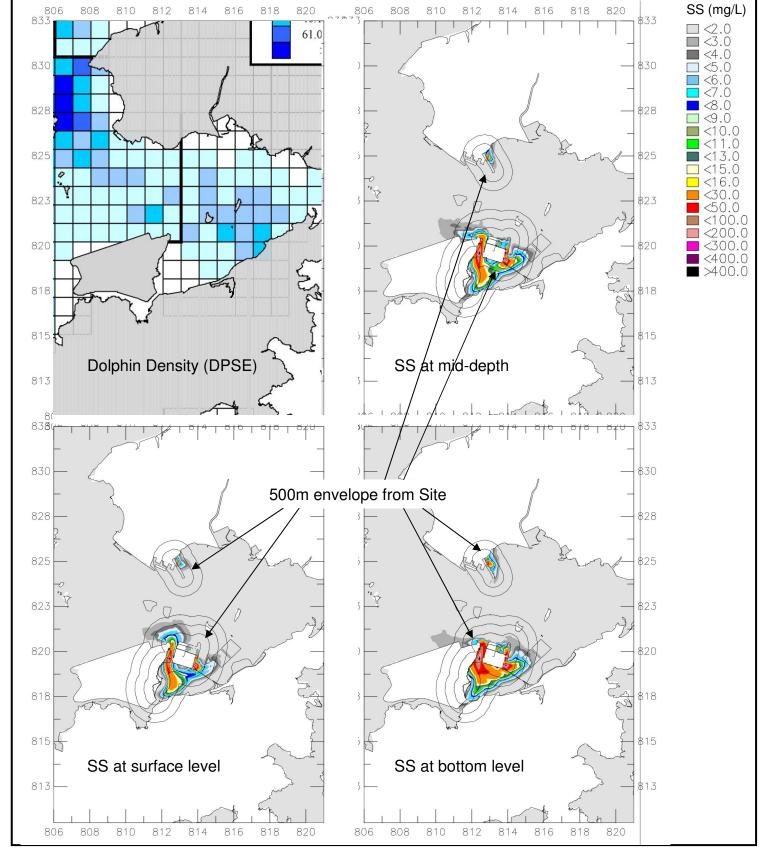

A) 2002-08 DPSE Density of Chinese White Dolphins

B) Unmitigated Scenario

A) 2002-08 DPSE Density of Chinese White Dolphins

B) After mitigation with (1+1) silt curtain system

SS (mg/L)  $\Box$  < 2.0 828 815 Dolphin Density (DPSE) SS at mid-depth 813 830 500m envelope from Site 823 SS at surface level SS at bottom level 812 812 814 810

A) 2002-08 DPSE Density of Chinese White Dolphins

B) Unmitigated Scenario

A) 2002-08 DPSE Density of Chinese White Dolphins

B) After mitigation with (1+1) silt curtain system

A) 2002-08 DPSE Density of Chinese White Dolphins

B) Unmitigated Scenario

A) 2002-08 DPSE Density of Chinese White Dolphins

B) After mitigation with (1+1) silt curtain system

ARUP 奥雅納工程顧問 Ove Arup & Partners Hong Kong Limited

2012 Dry Season Predicted Maximum Sediment Plumes and Dolphin Density in North Lantau Waters (Mitigated Scenario)