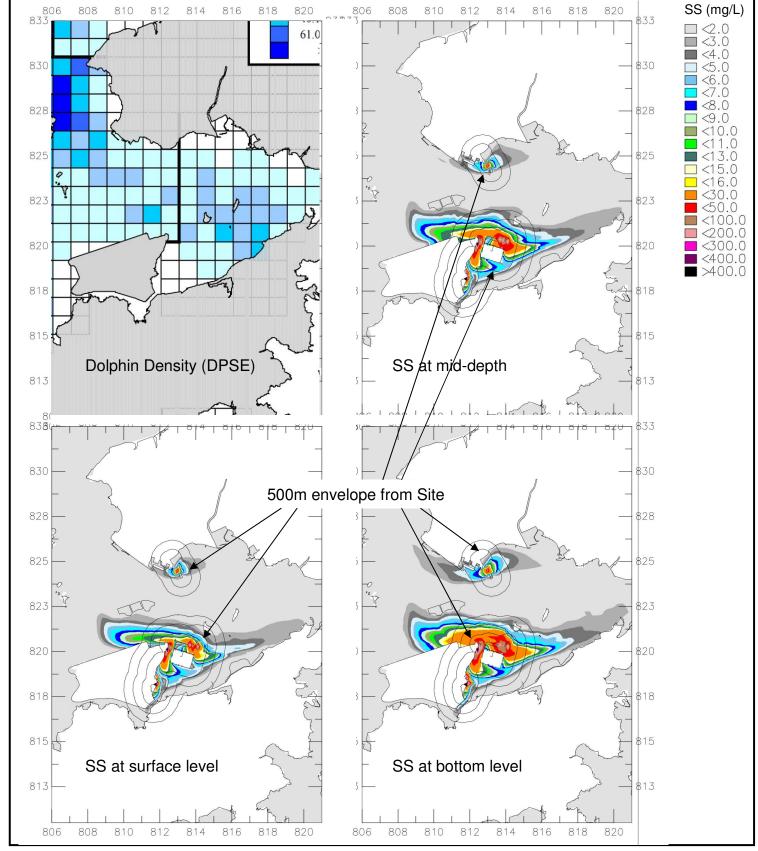

A) 2002-08 DPSE Density of Chinese White Dolphins

B) Unmitigated Scenario

A) 2002-08 DPSE Density of Chinese White Dolphins

B) After mitigation with (1+1) silt curtain system

A) 2002-08 DPSE Density of Chinese White Dolphins

B) Unmitigated Scenario

A) 2002-08 DPSE Density of Chinese White Dolphins

B) After mitigation with (1+1) silt curtain system

A) 2002-08 DPSE Density of Chinese White Dolphins

B) Unmitigated Scenario

A) 2002-08 DPSE Density of Chinese White Dolphins