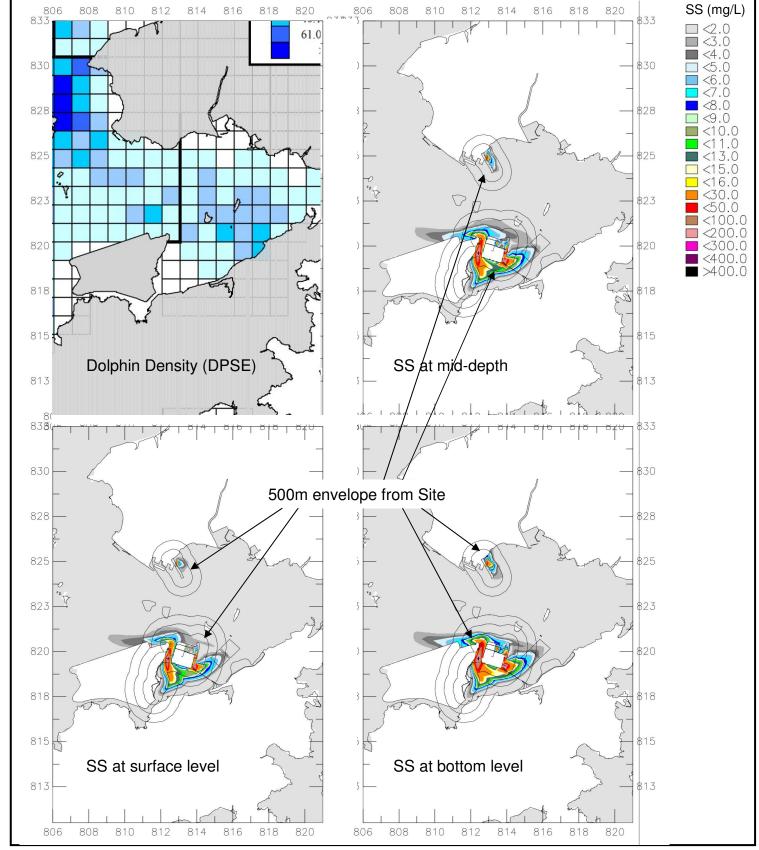

A) 2002-08 DPSE Density of Chinese White Dolphins

B) Unmitigated Scenario

A) 2002-08 DPSE Density of Chinese White Dolphins

B) After mitigation with (1+1) silt curtain system

SS (mg/L)  $\Box$  < 2.0 828 815 Dolphin Density (DPSE) SS at mid-depth 813 830 500m envelope from Site 823 SS at surface level SS at bottom level 812 812 814 810

A) 2002-08 DPSE Density of Chinese White Dolphins

B) Unmitigated Scenario

A) 2002-08 DPSE Density of Chinese White Dolphins

B) After mitigation with (1+1) silt curtain system

A) 2002-08 DPSE Density of Chinese White Dolphins