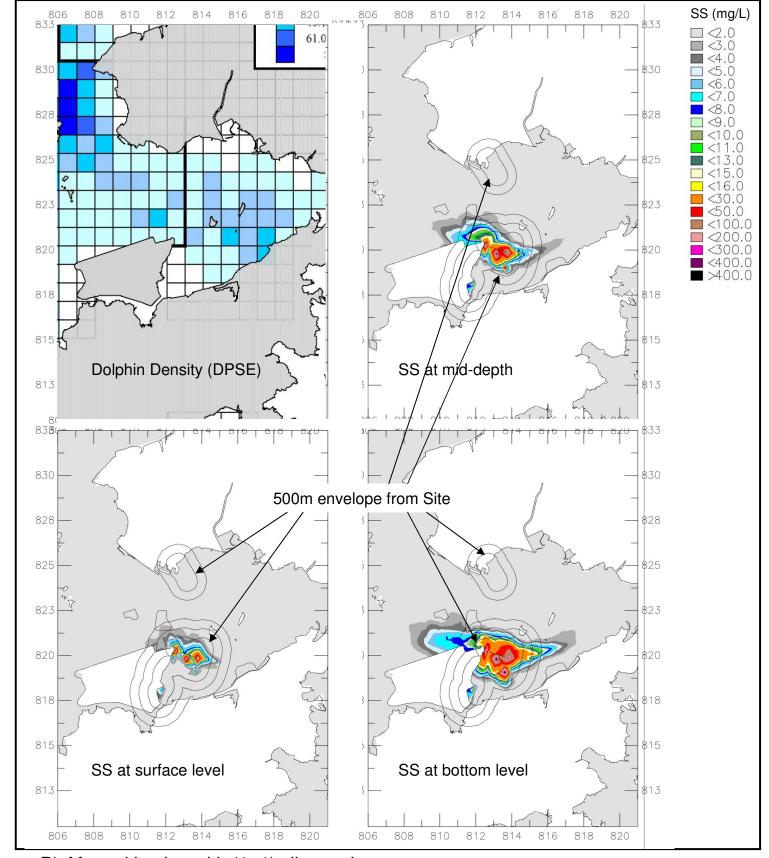

B) Unmitigated Scenario

A) 2002-08 DPSE Density of Chinese White Dolphins

B) After mitigation with (1+1) silt curtain system

ARUP 奥雅納工程顧問 Ove Arup & Partners Hong Kong Limited

2012 Dry Season Predicted Maximum Sediment Plumes and Dolphin Density in North Lantau Waters (Mitigated Scenario)