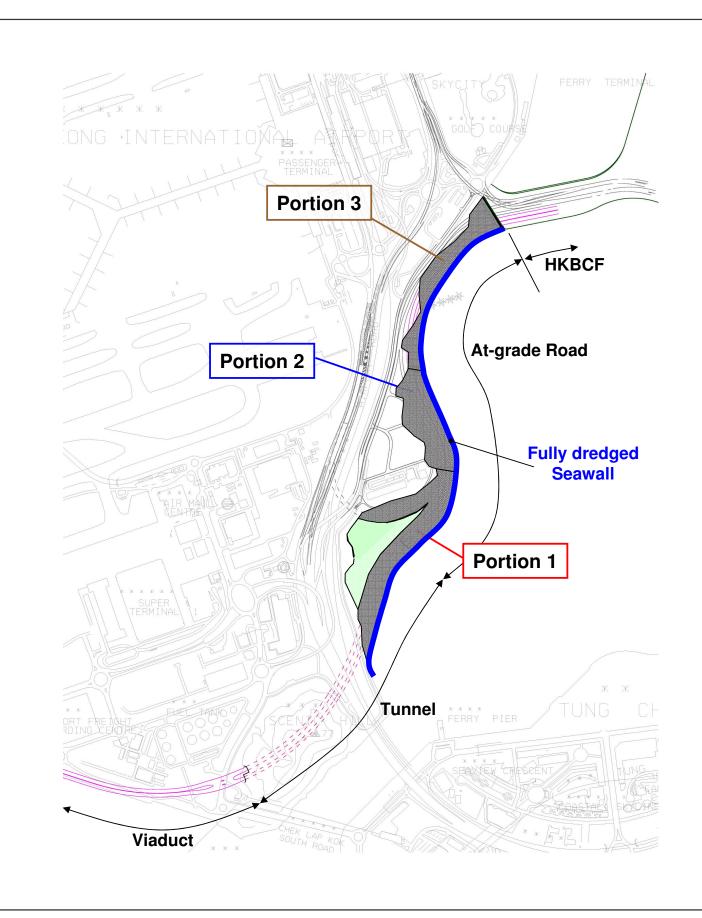

Seawall - Fully Dredged

Reclamation:

Full-dredged at seawall, tunnel area and mud pit

Portion 1 
to receive Mf sediment

Non-dredged at other area

Portion 2 - Fully Dredged Portion 3 - Fully Dredged

Fully dredged

Reclamation area to received dredged Mf sediment within the site