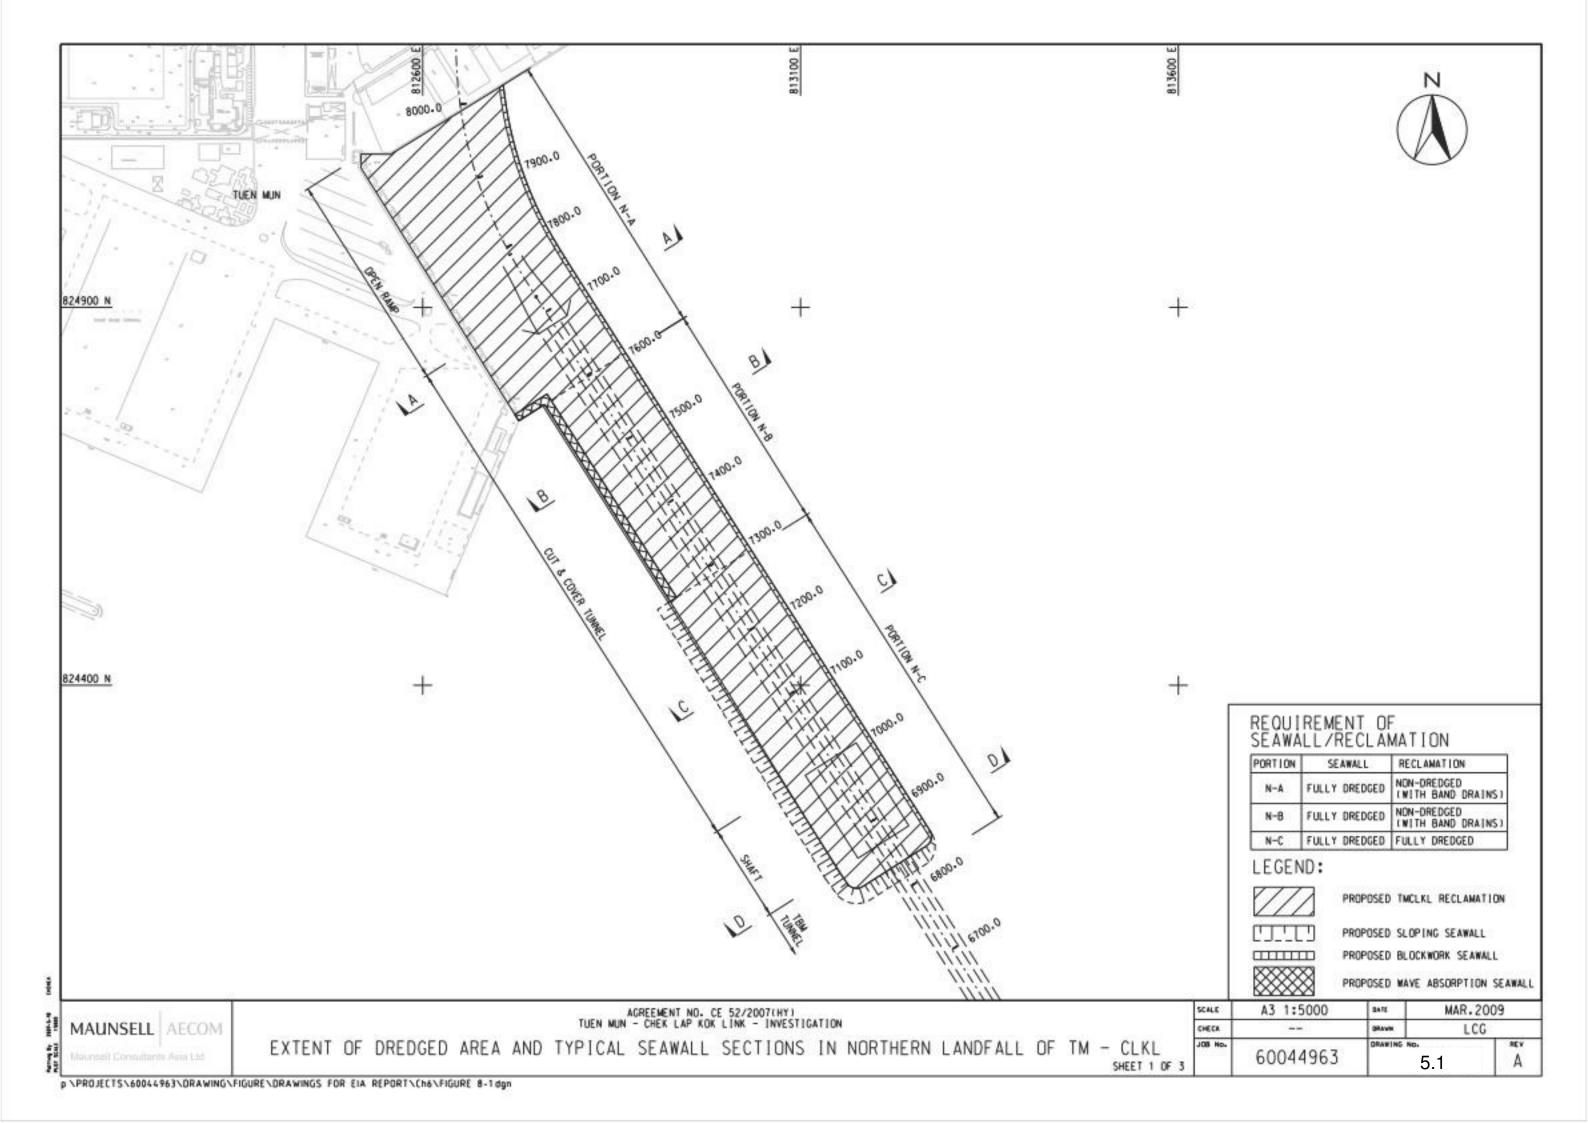

**AECOM** 

AGREEMENT No. CE 52/2007 (HY) TUEN MUN – CHECK LAP KOK LINK - INVESTIGATION

Extent of Dredged and Non-dredged Areas in HKBCF and Southern Landfall of TM-CLKL (Sequence B)

| SCALE   | NTS      | DATE    | JUL. 2009 |     |
|---------|----------|---------|-----------|-----|
| CHECK   |          | DRAWN   |           |     |
| JOB No. | 60044963 | DRAWING | 5.3       | REV |