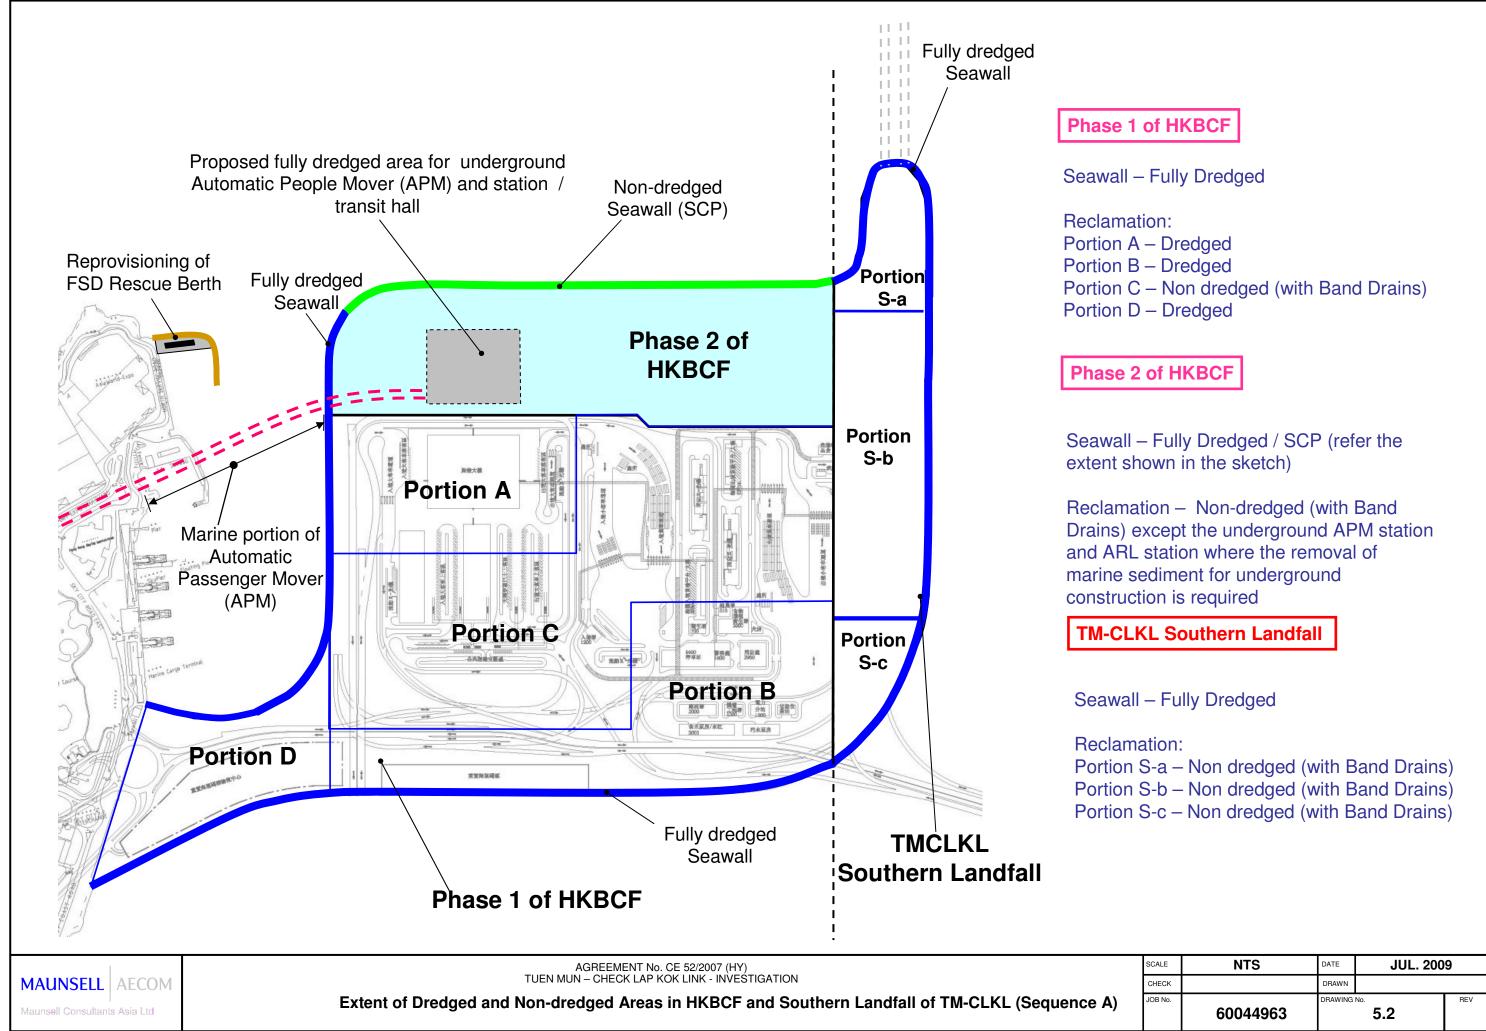

**AECOM** 

AGREEMENT No. CE 52/2007 (HY) TUEN MUN – CHECK LAP KOK LINK - INVESTIGATION

Extent of Dredged and Non-dredged Areas in HKBCF and Southern Landfall of TM-CLKL (Sequence B)

| SCALE   | NTS      | DATE    | JUL. 2009 |     |
|---------|----------|---------|-----------|-----|
| CHECK   |          | DRAWN   |           |     |
| JOB No. | 60044963 | DRAWING | 5.3       | REV |