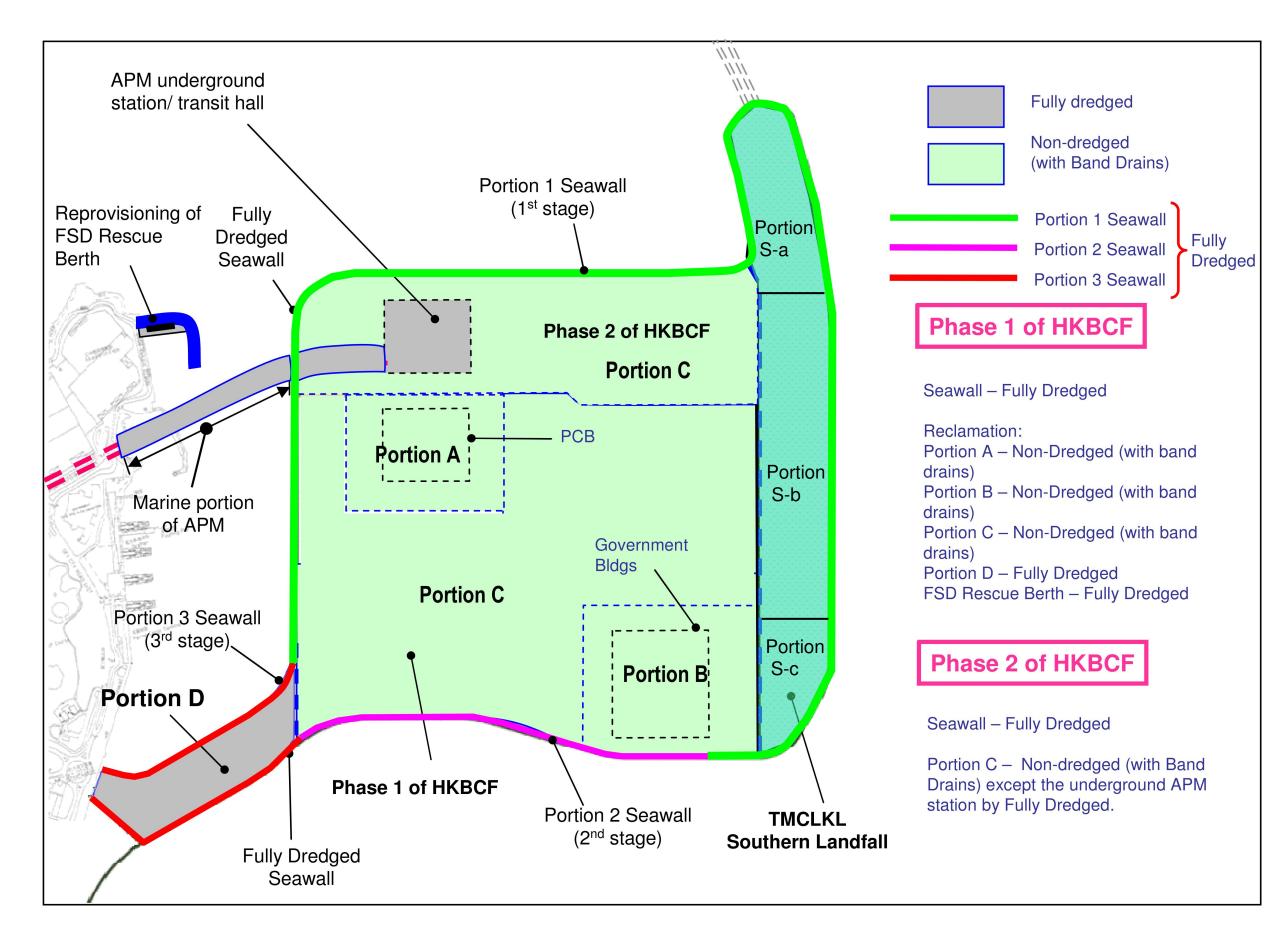

Seawall - Fully Dredged

Reclamation:

Full-dredged at seawall, tunnel area and mud pit

Portion 1 
to receive Mf sediment

Non-dredged at other area

Portion 2 - Fully Dredged Portion 3 - Fully Dredged

Fully dredged

Reclamation area to received dredged Mf sediment within the site