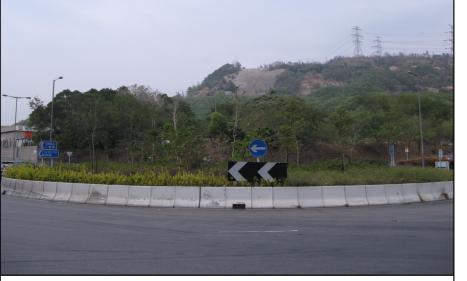

E 52/2007(HY) LINK - INVESTIGATION

BASELINE LANDSCAPE RESOURCES PHOTOS

AGREEMENT NO. CE 52/2007(HY) TUEN MUN - CHEK LAP KOK LINK - INVESTIGATION

PHOTO A16 - LR10 ROADSIDE PLANTING ALONG NORTH LANTAU HIGHWAY AND WITHIN MTR SIU HO WAN DEPOT

PHOTO A17 - LR10 ROADSIDE PLANTING ALONG NORTH LANTAU HIGHWAY AND WITHIN MTR SIU HO WAN DEPOT

ä

AECOM

SHEET 3 OF 4

| SCALE   | NTS      | DATE    | MAY 2009    | 9   |
|---------|----------|---------|-------------|-----|
| СНЕСК   | E.L.     | DRAWN   | F.L.        |     |
| JOB No. |          | DRAWING | No.         | REV |
|         | 60044963 | FIG     | URE 10.2.1C |     |