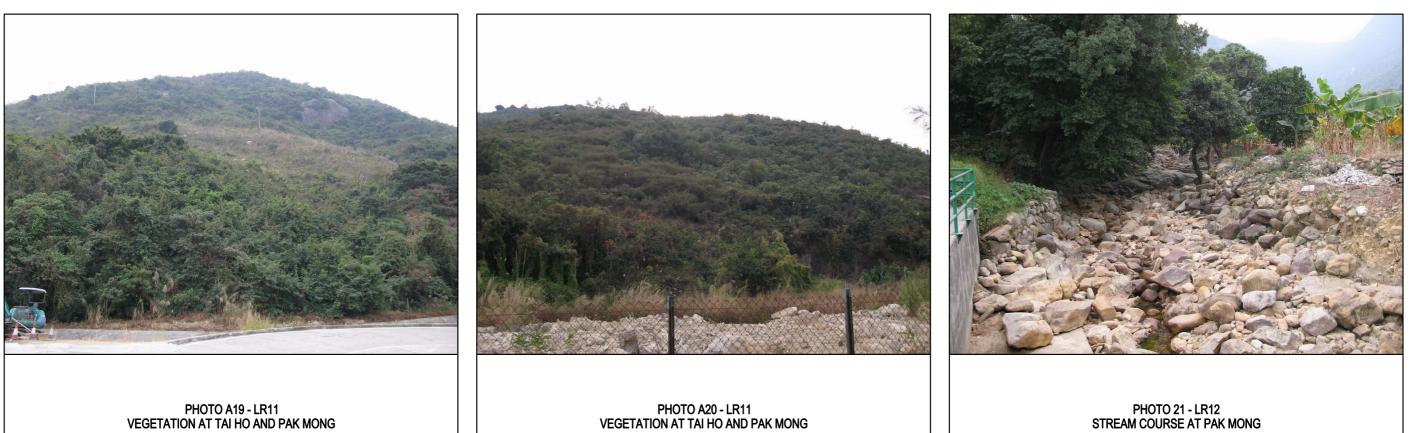

PHOTO A20 - LR11 VEGETATION AT TAI HO AND PAK MONG

AGREEMENT NO. CE 52/2007(HY) TUEN MUN - CHEK LAP KOK LINK - INVESTIGATION

## PHOTO 21 - LR12 STREAM COURSE AT PAK MONG

| SCALE   | NTS      | DATE           | MAY 2009 |     |
|---------|----------|----------------|----------|-----|
| CHECK   | E.L.     | DRAWN          | F.L.     |     |
| JOB No. |          | DRAWING        | No.      | REV |
|         | 60044963 | FIGURE 10.2.1D |          |     |