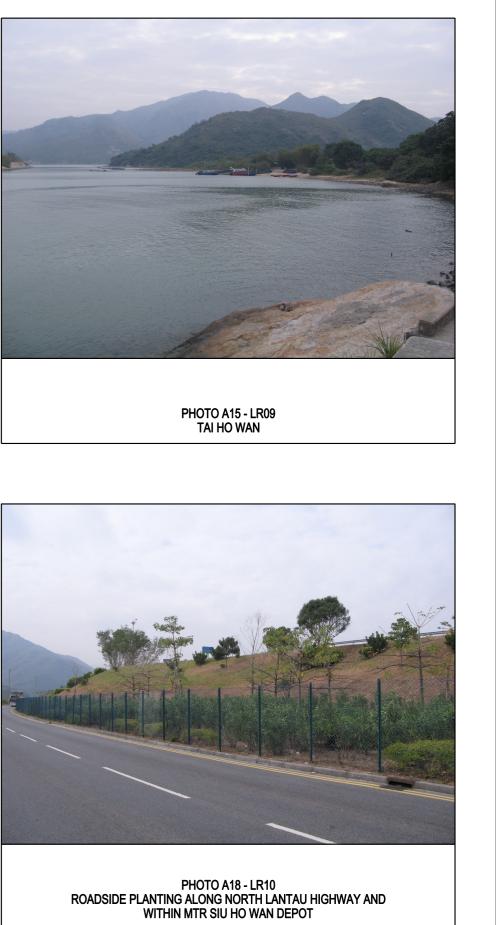

E 52/2007(HY) LINK - INVESTIGATION

BASELINE LANDSCAPE RESOURCES PHOTOS

AGREEMENT NO. CE 52/2007(HY) TUEN MUN - CHEK LAP KOK LINK - INVESTIGATION

PHOTO A16 - LR10 ROADSIDE PLANTING ALONG NORTH LANTAU HIGHWAY AND WITHIN MTR SIU HO WAN DEPOT

PHOTO A17 - LR10 ROADSIDE PLANTING ALONG NORTH LANTAU HIGHWAY AND WITHIN MTR SIU HO WAN DEPOT

ä

AECOM

SHEET 3 OF 4

| SCALE   | NTS      | DATE    | MAY 2009    | 9   |
|---------|----------|---------|-------------|-----|
| СНЕСК   | E.L.     | DRAWN   | F.L.        |     |
| JOB No. |          | DRAWING | No.         | REV |
|         | 60044963 | FIG     | URE 10.2.1C |     |