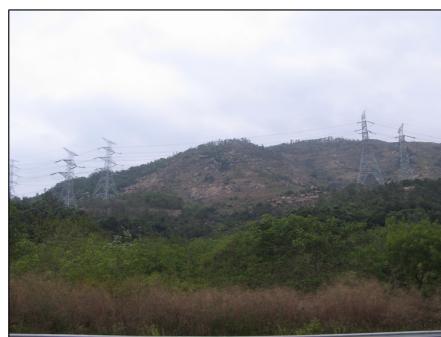

E 52/2007(HY) LINK - INVESTIGATION

BASELINE LANDSCAPE RESOURCES PHOTOS

AGREEMENT NO. CE 52/2007(HY) TUEN MUN - CHEK LAP KOK LINK - INVESTIGATION

PHOTO A16 - LR10 ROADSIDE PLANTING ALONG NORTH LANTAU HIGHWAY AND WITHIN MTR SIU HO WAN DEPOT

PHOTO A17 - LR10 ROADSIDE PLANTING ALONG NORTH LANTAU HIGHWAY AND WITHIN MTR SIU HO WAN DEPOT

ä

AECOM

SHEET 3 OF 4

| SCALE   | NTS      | DATE    | MAY 2009    | 9   |
|---------|----------|---------|-------------|-----|
| СНЕСК   | E.L.     | DRAWN   | F.L.        |     |
| JOB No. |          | DRAWING | No.         | REV |
|         | 60044963 | FIG     | URE 10.2.1C |     |