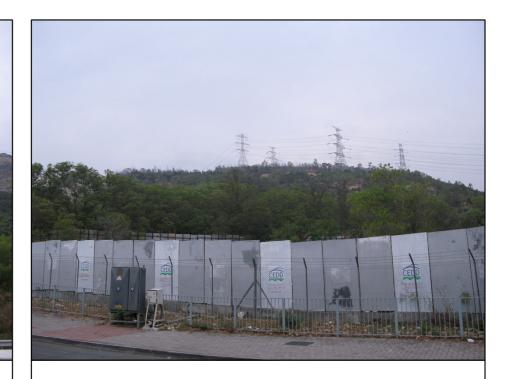

PHOTO A05 - LR04 TALL SHRUBLAND AND DISTURBED HILLSIDE PLANTATION AREA AT PILLAR POINT

PHOTO A01 - LR01 SEAWATER BODY AND SHORELINE NEAR PILLAR POINT

PHOTO A02 - LR02 PLANTATION WITHIN THE INDUSTRIAL AREA AND SEWAGE TREATMENT PLANT AT PILLAR POINT

# PHOTO A03 - LR02 PLANTATION WITHWIN THE INDUSTRIAL AREA AND SEWAGE TREATMENT PLANT AT PILLAR POINT