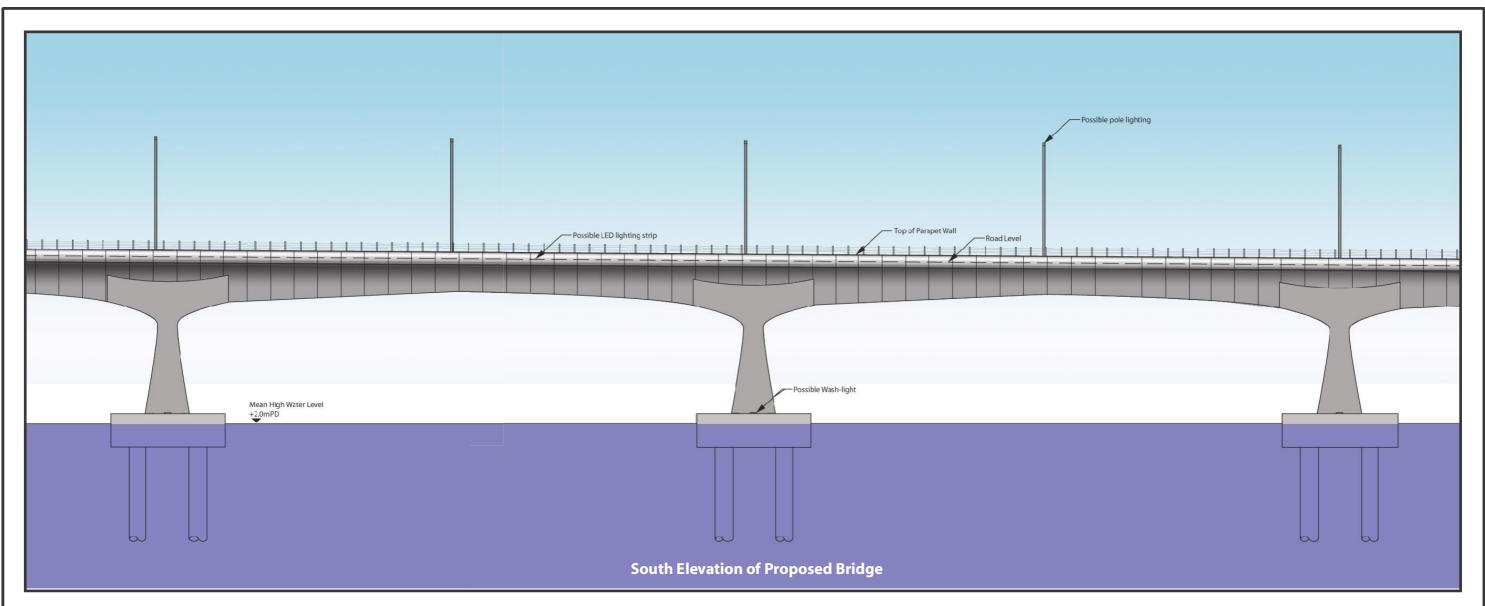

AGREEMENT NO. CE 52/2007(HY) TUEN MUN - CHEK LAP KOK L[NK - ]NVESTIGAT[ON

Aesthetic Design Treatment on Viaduct (1 of 2)

| CALE   | N.T.S.   | DATE        | JULY 2009 |     |  |
|--------|----------|-------------|-----------|-----|--|
| CHECK  |          | DRAWN       |           |     |  |
| OB No. |          | DRAWING No. |           | REV |  |
|        | 60044963 |             | 10.8.1    |     |  |

**AECOM** 

AECOM

TUEN MUN - C

Aesthetic Des

| AGREEMENT NO. CE 52/2007(HY)                    | SCALE   | N.T.S.   | DATE    | JULY 2009 | ) |
|-------------------------------------------------|---------|----------|---------|-----------|---|
|                                                 | CHECK   |          | DRAWN   |           |   |
| A anthonic Design Treatment on Viaduat (2 of 2) | JOB No. |          | DRAWING | No.       | - |
| Aesthetic Design Treatment on Viaduct (2 of 2)  |         | 60044963 |         | 10.8.2    |   |