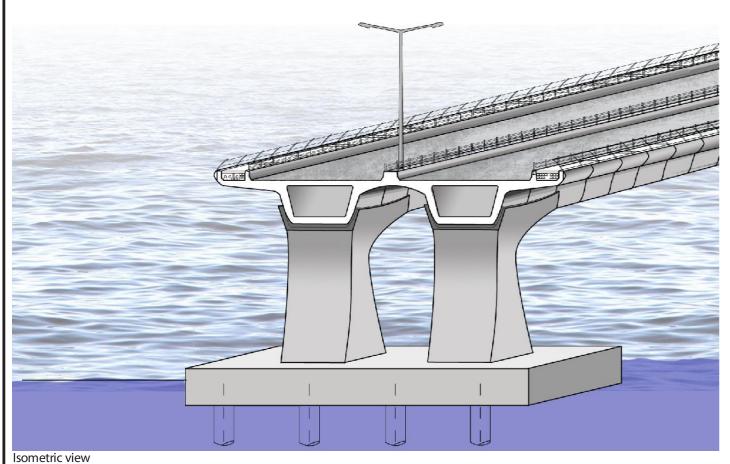

AGREEMENT NO. CE 52/2007(HY) TUEN MUN - CHEK LAP KOK L[NK - ]NVESTIGAT[ON

Aesthetic Design Treatment on Viaduct (1 of 2)

| CALE   | N.T.S.   | DATE        | JULY 2009 |     |  |
|--------|----------|-------------|-----------|-----|--|
| CHECK  |          | DRAWN       |           |     |  |
| OB No. |          | DRAWING No. |           | REV |  |
|        | 60044963 |             | 10.8.1    |     |  |