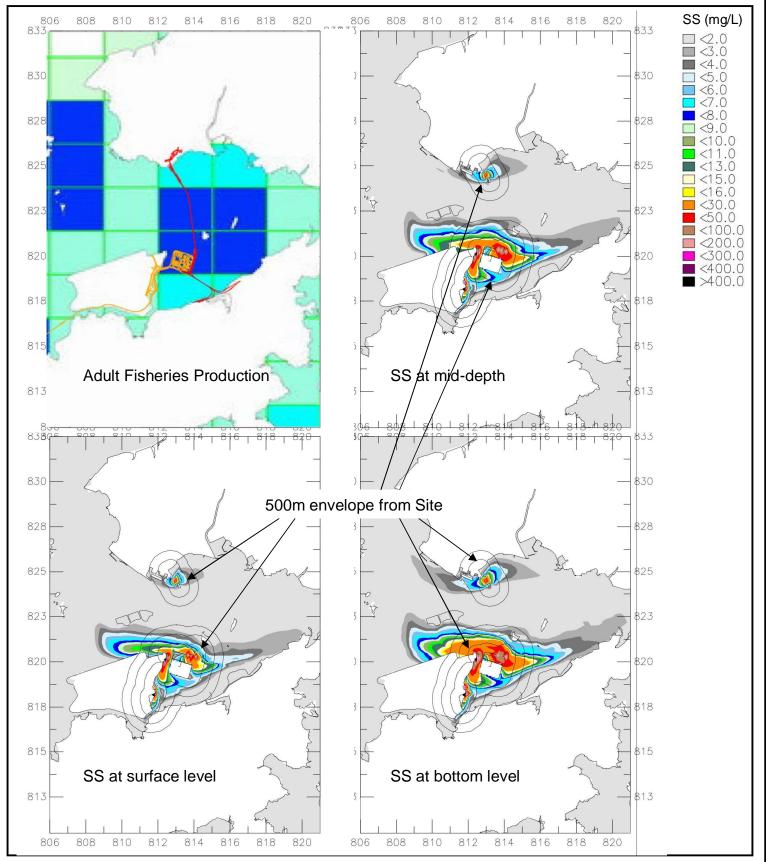

A) Distribution of Fisheries Production (Adult Fish)

B) Unmitigated Scenario

MAUNSELL AECOM

Maunsell Consultants Asia Ltd

AGREEMENT No. CE 52/2007 (HY) TUEN MUN – CHECK LAP KOK LINK - INVESTIGATION

2012 Dry Season Predicted Maximum Sediment Plumes and Fisheries Production in North Lantau Waters (Unmitigated Scenario)