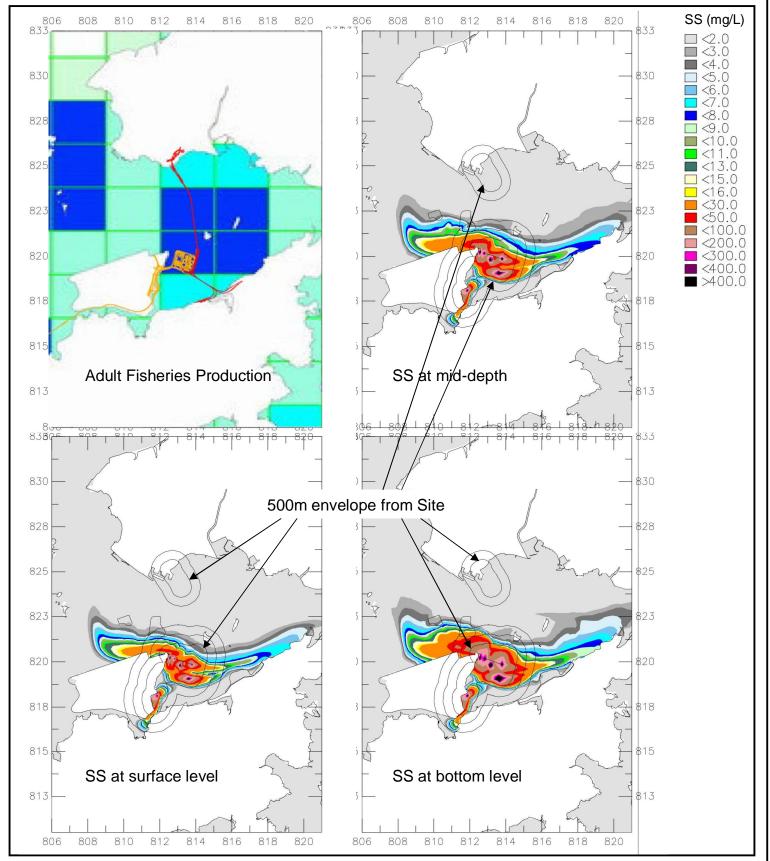

A) Distribution of Fisheries Production (Adult Fish)

B) Unmitigated Scenario

MAUNSELL AECOM

Maunsell Consultants Asia Ltd

AGREEMENT No. CE 52/2007 (HY) TUEN MUN – CHECK LAP KOK LINK - INVESTIGATION

2011 Dry Season Predicted Maximum Sediment Plumes and Fisheries Production in North Lantau Waters (Unmitigated Scenario)

| SCALE   | NTS      | DATE    | MAY. 2009 |     |
|---------|----------|---------|-----------|-----|
| CHECK   |          | DRAWN   |           |     |
| JOB No. | 60044963 | DRAWING | 9.5       | REV |