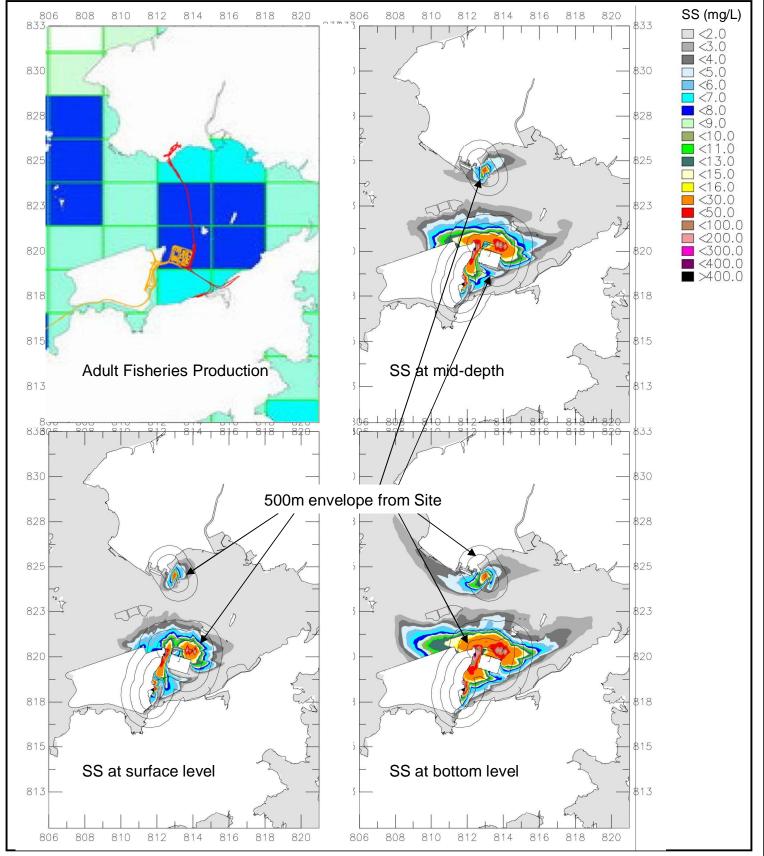

A) Distribution of Fisheries Production (Adult Fish)

B) Unmitigated Scenario

MAUNSELL AECOM

Maunsell Consultants Asia Ltd

AGREEMENT No. CE 52/2007 (HY) TUEN MUN – CHECK LAP KOK LINK - INVESTIGATION

2013 Dry Season Predicted Maximum Sediment Plumes and Fisheries Production in North Lantau Waters (Unmitigated Scenario)

| SCALE   | NTS      | DATE    | MAY. 2009 |     |
|---------|----------|---------|-----------|-----|
| CHECK   |          | DRAWN   |           |     |
| JOB No. | 60044963 | DRAWING | 9.13      | REV |