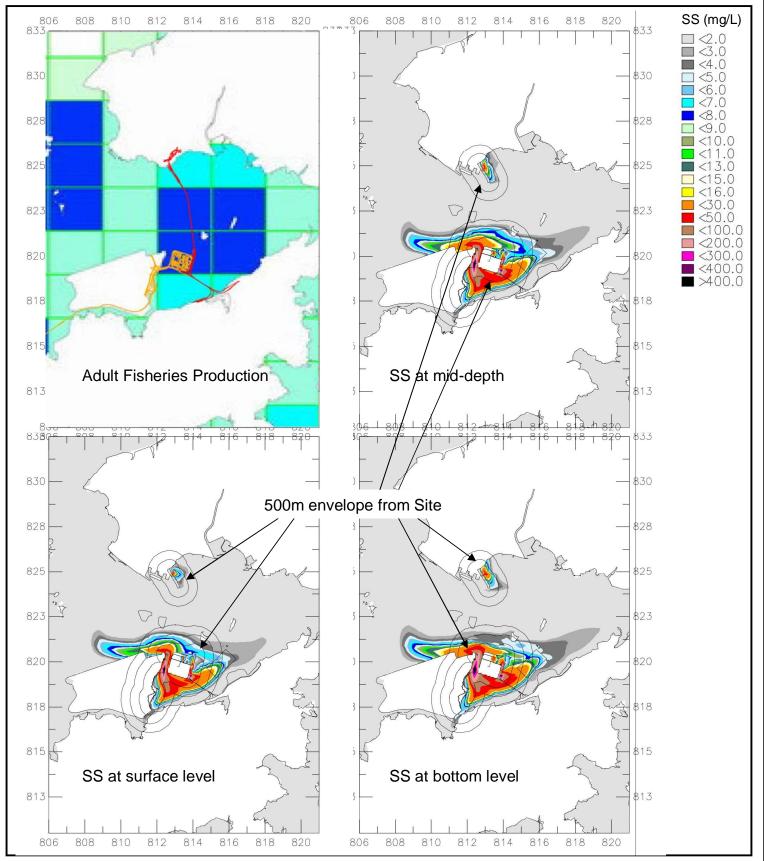

A) Distribution of Fisheries Production (Adult Fish)

B) Unmitigated Scenario

MAUNSELL AECOM

Maunsell Consultants Asia Ltd

AGREEMENT No. CE 52/2007 (HY) TUEN MUN – CHECK LAP KOK LINK - INVESTIGATION

2011 Dry Season Predicted Maximum Sediment Plumes and Fisheries Production in North Lantau Waters (Unmitigated Scenario)

| SCALE   | NTS      | DATE    | MAY. 2009 |     |
|---------|----------|---------|-----------|-----|
| CHECK   |          | DRAWN   |           |     |
| JOB No. | 60044963 | DRAWING | 9.5       | REV |