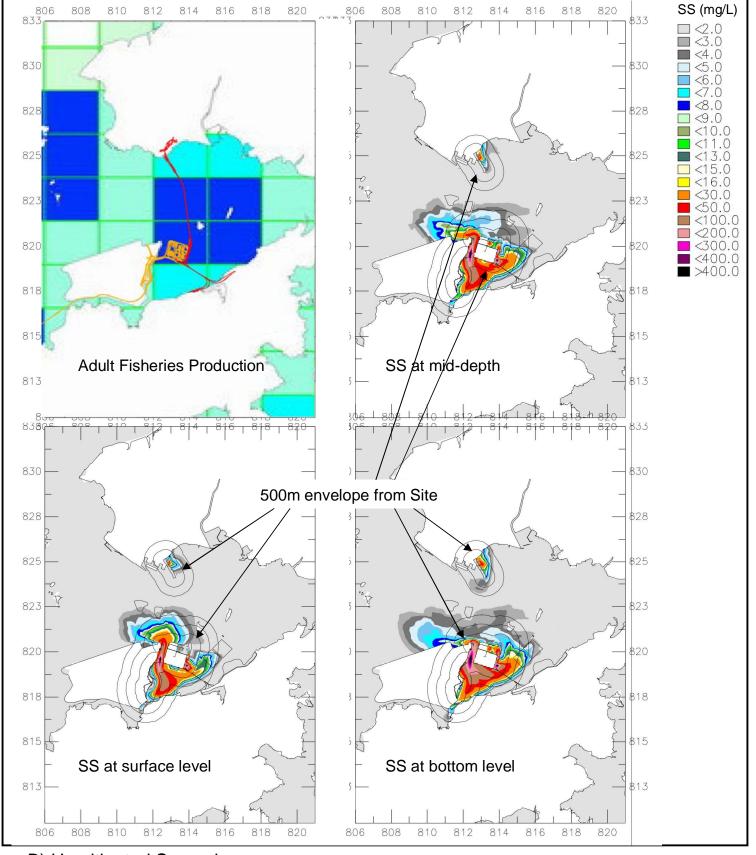

A) Distribution of Fisheries Production (Adult Fish)

B) Unmitigated Scenario

MAUNSELL AECOM

Maunsell Consultants Asia Ltd

AGREEMENT No. CE 52/2007 (HY) TUEN MUN – CHECK LAP KOK LINK - INVESTIGATION

2011 Wet Season Predicted Maximum Sediment Plumes and Fisheries Production in North Lantau Waters (Unmitigated Scenario)

| SCALE   | NTS      | DATE    | MAY. 2009 |     |
|---------|----------|---------|-----------|-----|
| CHECK   |          | DRAWN   |           |     |
| JOB No. | 60044963 | DRAWING | 9.7       | REV |