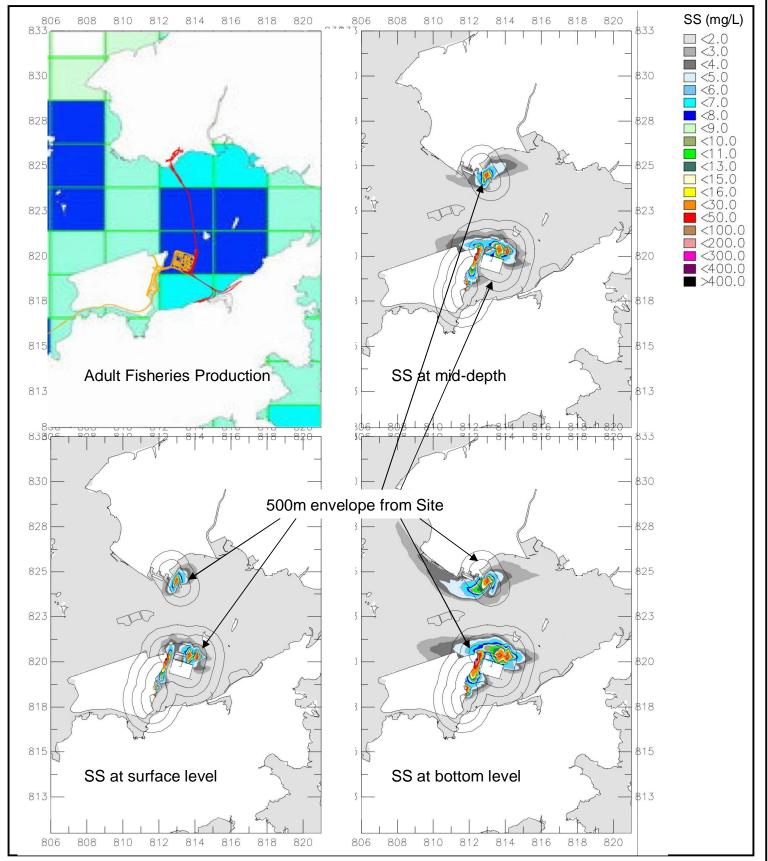

A) Distribution of Fisheries Production (Adult Fish)

B) Unmitigated Scenario

MAUNSELL AECOM

Maunsell Consultants Asia Ltd

AGREEMENT No. CE 52/2007 (HY) TUEN MUN – CHECK LAP KOK LINK - INVESTIGATION

2011 Wet Season Predicted Maximum Sediment Plumes and Fisheries Production in North Lantau Waters (Unmitigated Scenario)

|         | _        | -       |          |     |
|---------|----------|---------|----------|-----|
| SCALE   | NTS      | DATE    | MAY. 200 | )9  |
| CHECK   |          | DRAWN   |          |     |
| JOB No. |          | DRAWING | No.      | REV |
|         | 60044963 |         | 9.7      |     |