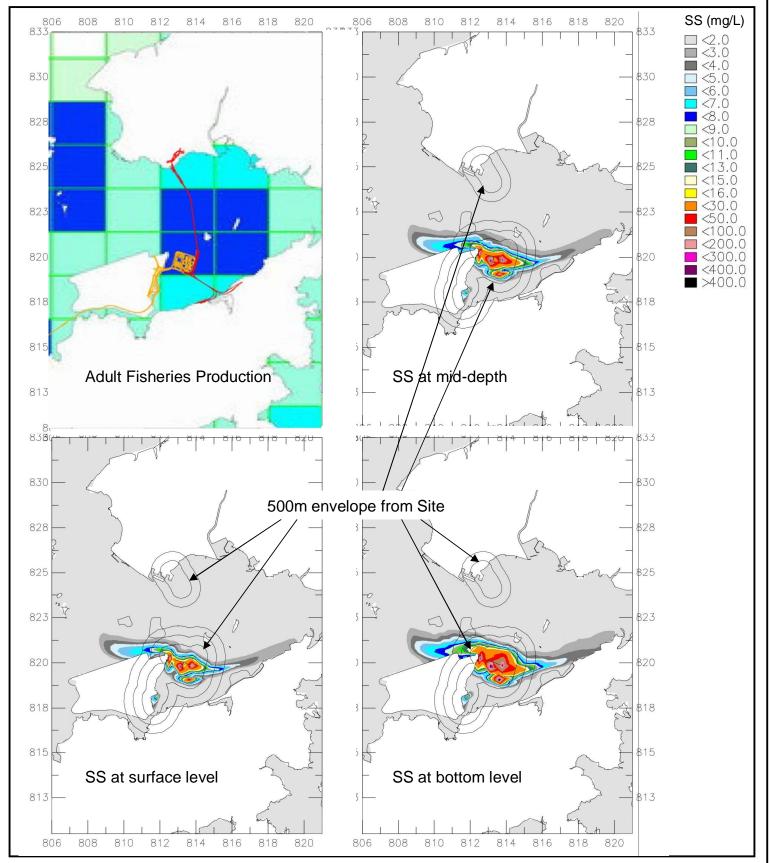

A) Distribution of Fisheries Production (Adult Fish)

B) After mitigation with (1+1) silt curtain system

MAUNSELL AECOM

Maunsell Consultants Asia Ltd

AGREEMENT No. CE 52/2007 (HY) TUEN MUN – CHECK LAP KOK LINK - INVESTIGATION

2011 Dry Season Predicted Maximum Sediment Plumes and Fisheries Production in North Lantau Waters (Mitigated Scenario)

| SCALE   | NTS      | DATE    | MAY. 200 | 9   |
|---------|----------|---------|----------|-----|
| CHECK   |          | DRAWN   |          |     |
| JOB No. | 60044963 | DRAWING | 9.6      | REV |