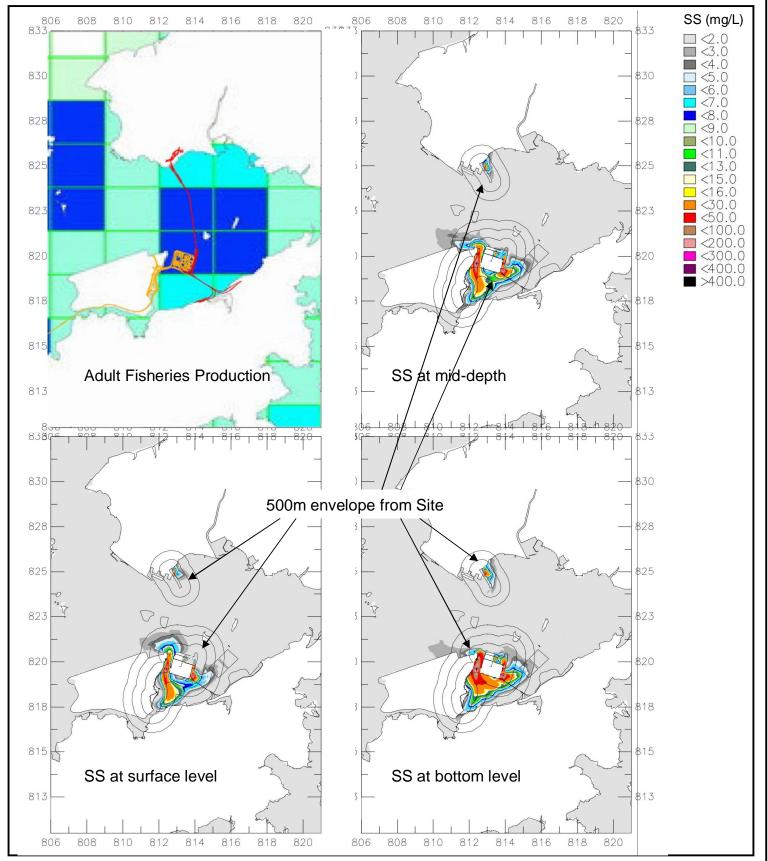

A) Distribution of Fisheries Production (Adult Fish)

B) Unmitigated Scenario

MAUNSELL AECOM

Maunsell Consultants Asia Ltd

AGREEMENT No. CE 52/2007 (HY) TUEN MUN – CHECK LAP KOK LINK - INVESTIGATION

2011 Wet Season Predicted Maximum Sediment Plumes and Fisheries Production in North Lantau Waters (Unmitigated Scenario)

|         | _        | -       |          |     |
|---------|----------|---------|----------|-----|
| SCALE   | NTS      | DATE    | MAY. 200 | )9  |
| CHECK   |          | DRAWN   |          |     |
| JOB No. |          | DRAWING | No.      | REV |
|         | 60044963 |         | 9.7      |     |