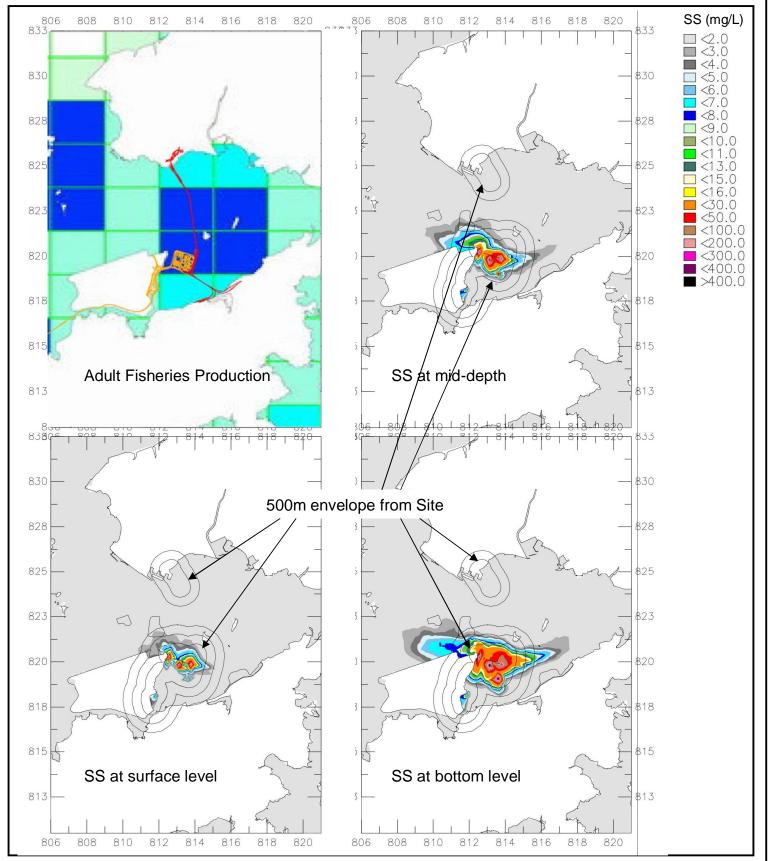

A) Distribution of Fisheries Production (Adult Fish)

B) After mitigation with (1+1) silt curtain system

MAUNSELL AECOM

Maunsell Consultants Asia Ltd

AGREEMENT No. CE 52/2007 (HY) TUEN MUN – CHECK LAP KOK LINK - INVESTIGATION

2011 Wet Season Predicted Maximum Sediment Plumes and Fisheries Production in North Lantau Waters (Mitigated Scenario)

|         |          | -       |          |     |
|---------|----------|---------|----------|-----|
| SCALE   | NTS      | DATE    | MAY. 200 | )9  |
| CHECK   |          | DRAWN   |          |     |
| JOB No. | 60044963 | DRAWING | 9.8      | REV |