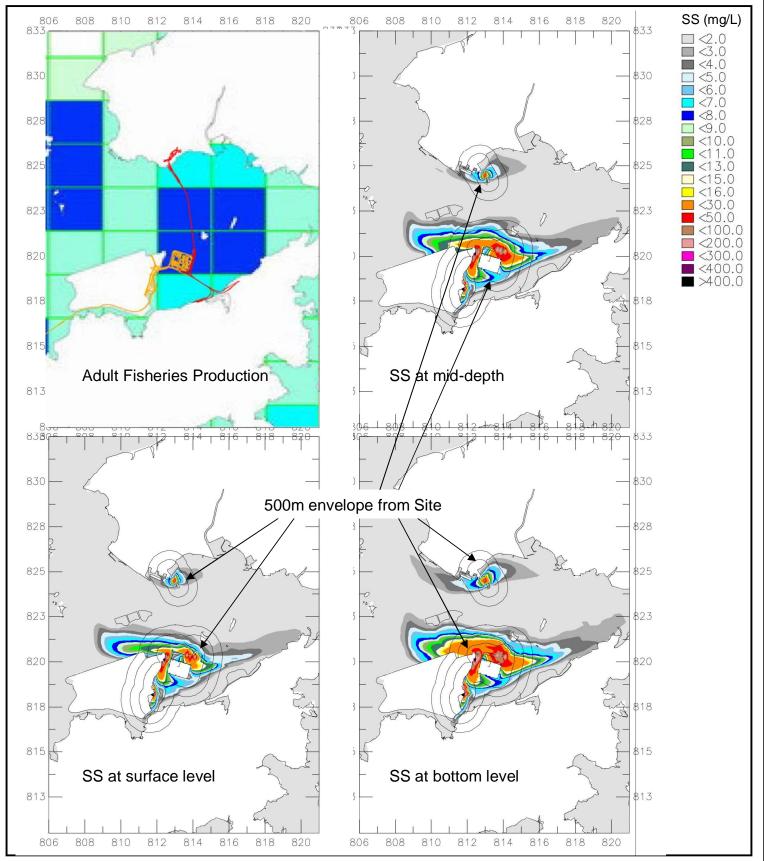

A) Distribution of Fisheries Production (Adult Fish)

B) Unmitigated Scenario

MAUNSELL AECOM

Maunsell Consultants Asia Ltd

AGREEMENT No. CE 52/2007 (HY) TUEN MUN – CHECK LAP KOK LINK - INVESTIGATION

2011 Dry Season Predicted Maximum Sediment Plumes and Fisheries Production in North Lantau Waters (Unmitigated Scenario)

| SCALE   | NTS      | DATE    | MAY. 2009 |     |
|---------|----------|---------|-----------|-----|
| CHECK   |          | DRAWN   |           |     |
| JOB No. | 60044963 | DRAWING | 9.5       | REV |