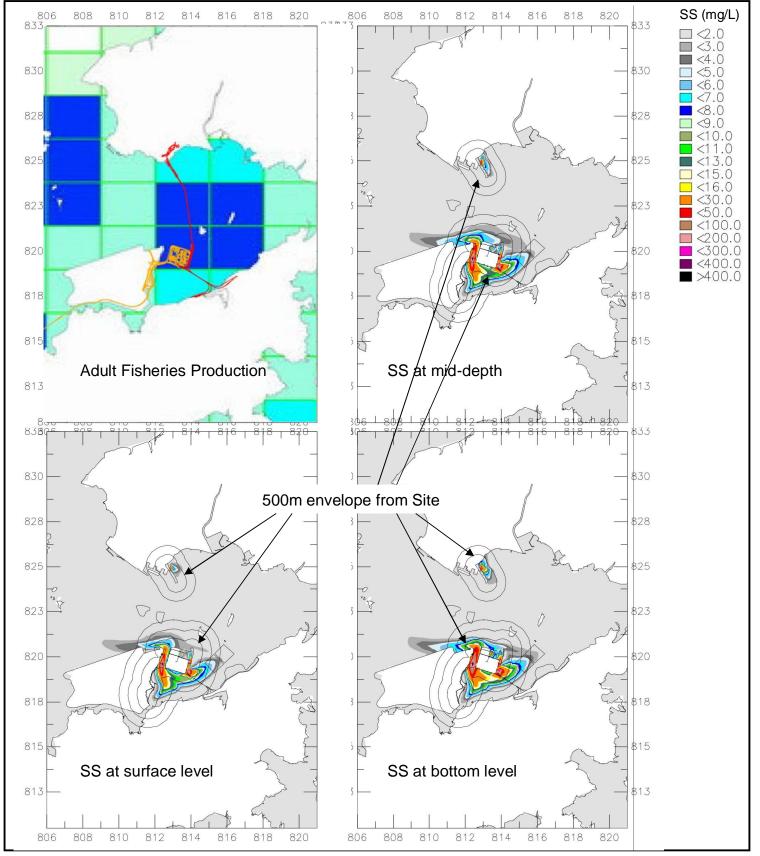

A) Distribution of Fisheries Production (Adult Fish)

B) Unmitigated Scenario

MAUNSELL AECOM

Maunsell Consultants Asia Ltd

AGREEMENT No. CE 52/2007 (HY) TUEN MUN – CHECK LAP KOK LINK - INVESTIGATION

2011 Dry Season Predicted Maximum Sediment Plumes and Fisheries Production in North Lantau Waters (Unmitigated Scenario)

| SCALE   | NTS      | DATE    | MAY. 2009 |     |
|---------|----------|---------|-----------|-----|
| CHECK   |          | DRAWN   |           |     |
| JOB No. | 60044963 | DRAWING | 9.5       | REV |