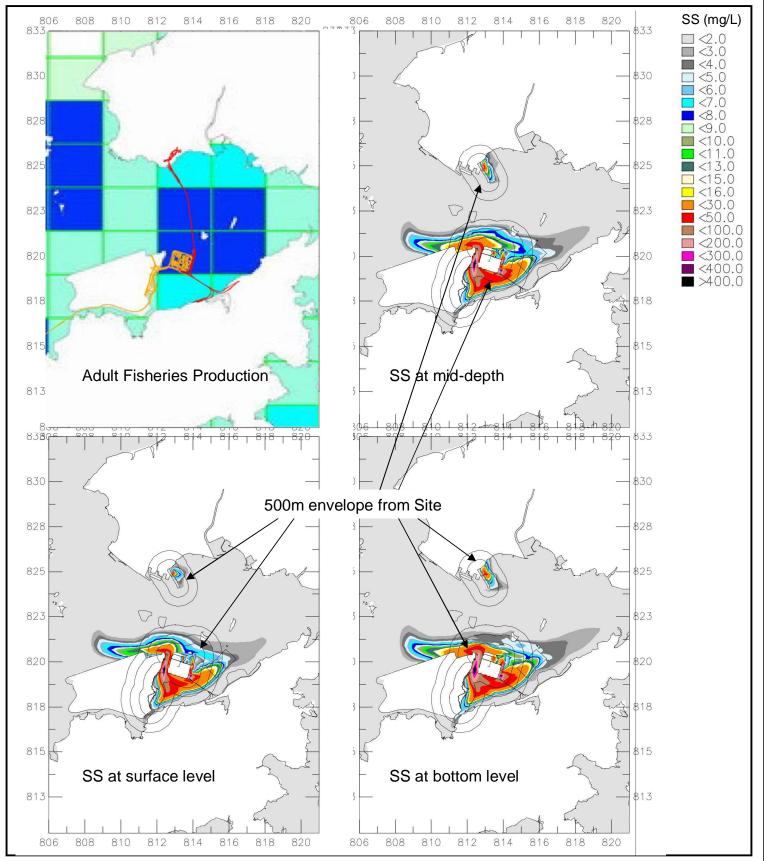

A) Distribution of Fisheries Production (Adult Fish)

B) After mitigation with (1+1) silt curtain system

MAUNSELL AECOM

Maunsell Consultants Asia Ltd

AGREEMENT No. CE 52/2007 (HY) TUEN MUN – CHECK LAP KOK LINK - INVESTIGATION

2011 Wet Season Predicted Maximum Sediment Plumes and Fisheries Production in North Lantau Waters (Mitigated Scenario)

|         |          | -       |          |     |
|---------|----------|---------|----------|-----|
| SCALE   | NTS      | DATE    | MAY. 200 | )9  |
| CHECK   |          | DRAWN   |          |     |
| JOB No. | 60044963 | DRAWING | 9.8      | REV |