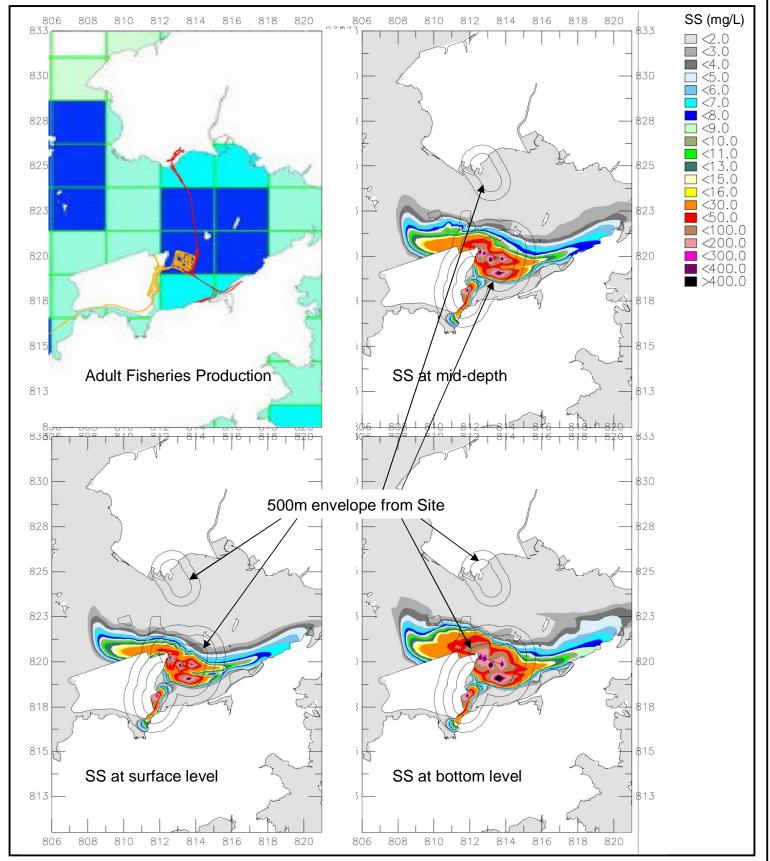

A) Distribution of Fisheries Production (Adult Fish)

B) Unmitigated Scenario

MAUNSELL AECOM

Maunsell Consultants Asia Ltd

AGREEMENT No. CE 52/2007 (HY) TUEN MUN – CHECK LAP KOK LINK - INVESTIGATION

2011 Dry Season Predicted Maximum Sediment Plumes and Fisheries Production in North Lantau Waters (Unmitigated Scenario)