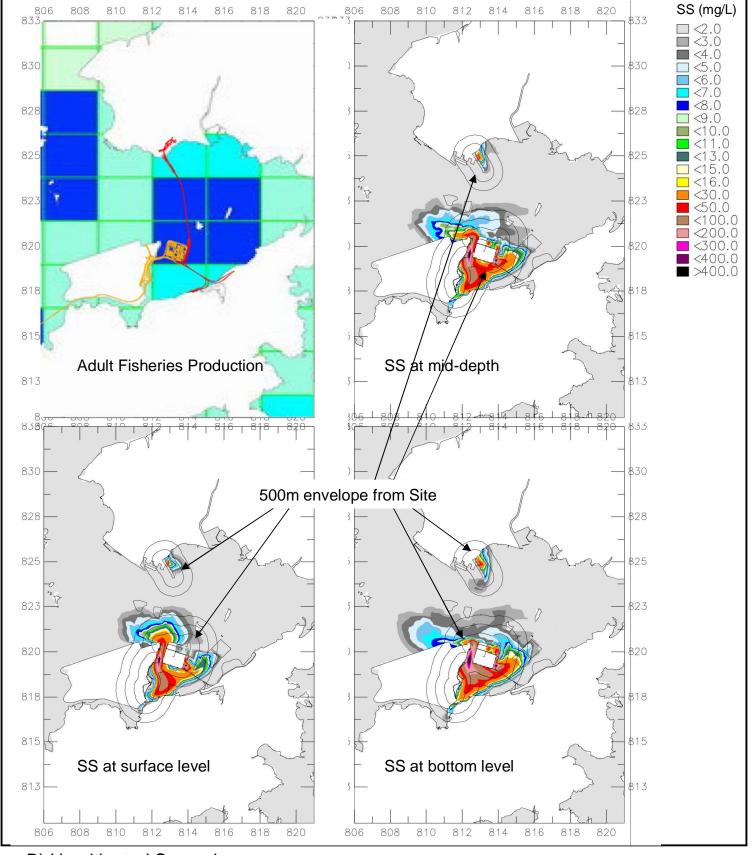

A) Distribution of Fisheries Production (Adult Fish)

B) After mitigation with (1+1) silt curtain system

MAUNSELL AECOM

Maunsell Consultants Asia Ltd

AGREEMENT No. CE 52/2007 (HY) TUEN MUN – CHECK LAP KOK LINK - INVESTIGATION

2011 Dry Season Predicted Maximum Sediment Plumes and Fisheries Production in North Lantau Waters (Mitigated Scenario)

| SCALE   | NTS      | DATE    | MAY. 200 | 9   |
|---------|----------|---------|----------|-----|
| CHECK   |          | DRAWN   |          |     |
| JOB No. | 60044963 | DRAWING | 9.6      | REV |