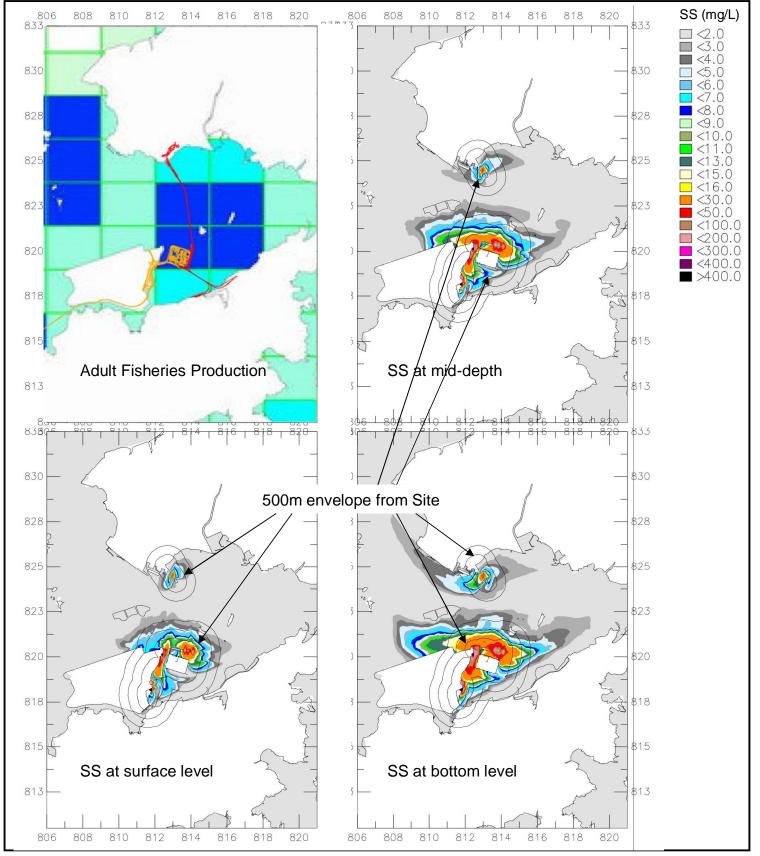

A) Distribution of Fisheries Production (Adult Fish)

B) After mitigation with (1+1) silt curtain system

MAUNSELL AECOM

Maunsell Consultants Asia Ltd

AGREEMENT No. CE 52/2007 (HY) TUEN MUN – CHECK LAP KOK LINK - INVESTIGATION

2011 Dry Season Predicted Maximum Sediment Plumes and Fisheries Production in North Lantau Waters (Mitigated Scenario)

| SCALE   | NTS      | DATE    | MAY. 200 | 9   |
|---------|----------|---------|----------|-----|
| CHECK   |          | DRAWN   |          |     |
| JOB No. | 60044963 | DRAWING | 9.6      | REV |