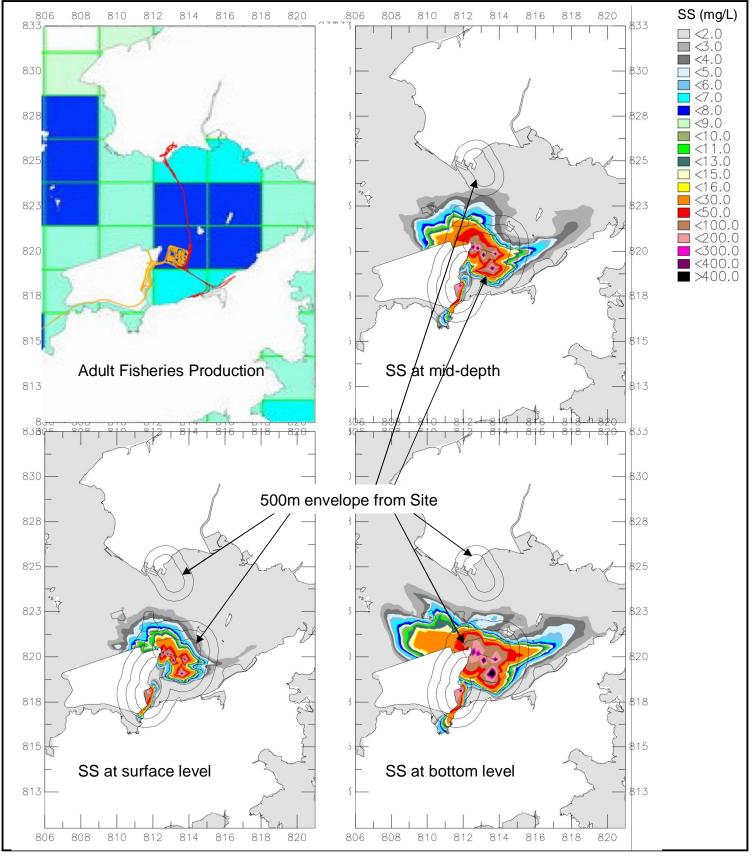

A) Distribution of Fisheries Production (Adult Fish)

B) Unmitigated Scenario

MAUNSELL AECOM

Maunsell Consultants Asia Ltd

AGREEMENT No. CE 52/2007 (HY) TUEN MUN – CHECK LAP KOK LINK - INVESTIGATION

2011 Wet Season Predicted Maximum Sediment Plumes and Fisheries Production in North Lantau Waters (Unmitigated Scenario)