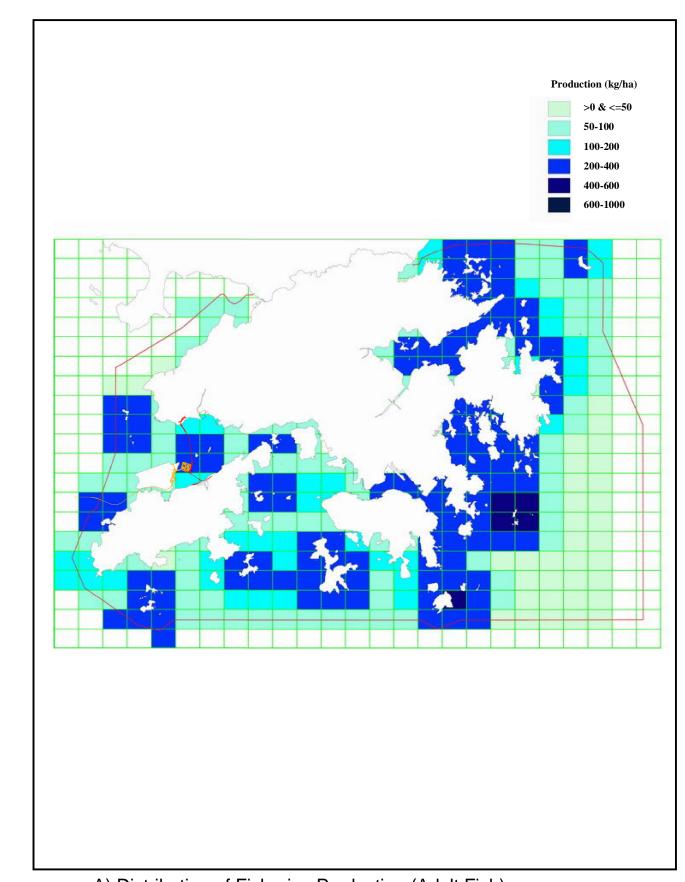

A) Distribution of Fisheries Production (Adult Fish)

B) After mitigation with (1+1) silt curtain system

MAUNSELL AECOM

Maunsell Consultants Asia Ltd

AGREEMENT No. CE 52/2007 (HY) TUEN MUN – CHECK LAP KOK LINK - INVESTIGATION

2012 Dry Season Predicted Maximum Sediment Plumes and Fisheries Production in North Lantau Waters (Mitigated Scenario)

| SCALE   | NTS      | DATE    | MAY. 2009 |     |  |
|---------|----------|---------|-----------|-----|--|
| CHECK   |          | DRAWN   |           |     |  |
| JOB No. | 60044963 | DRAWING | 9.10      | REV |  |