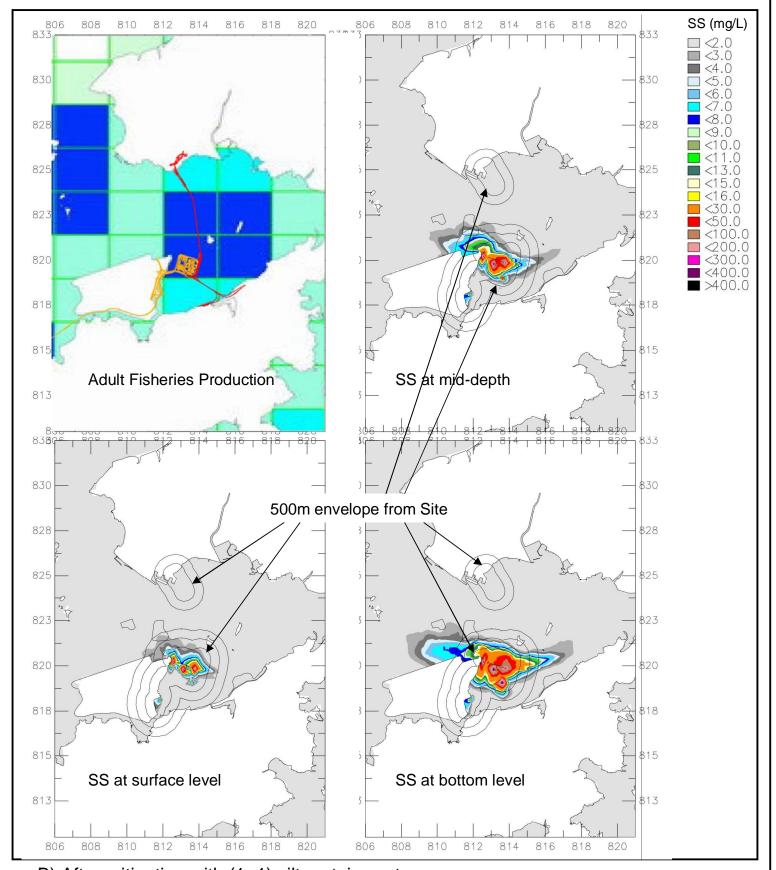

A) Distribution of Fisheries Production (Adult Fish)

B) After mitigation with (1+1) silt curtain system

MAUNSELL AECOM

Maunsell Consultants Asia Ltd

AGREEMENT No. CE 52/2007 (HY) TUEN MUN – CHECK LAP KOK LINK - INVESTIGATION

2012 Wet Season Predicted Maximum Sediment Plumes and Fisheries Production in North Lantau Waters (Mitigated Scenario)

| SCALE   | NTS      | DATE    | MAY. 2009 |     |  |  |
|---------|----------|---------|-----------|-----|--|--|
| CHECK   |          | DRAWN   |           |     |  |  |
| JOB No. | 60044963 | DRAWING | 9.12      | REV |  |  |