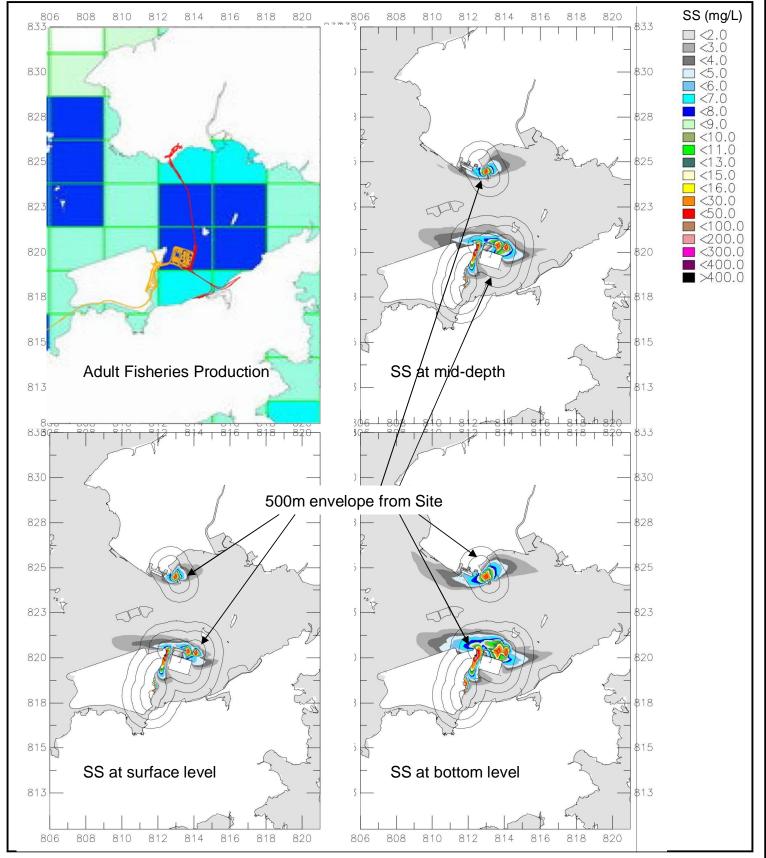

A) Distribution of Fisheries Production (Adult Fish)

B) After mitigation with (1+1) silt curtain system

MAUNSELL AECOM

Maunsell Consultants Asia Ltd

AGREEMENT No. CE 52/2007 (HY) TUEN MUN – CHECK LAP KOK LINK - INVESTIGATION

2011 Wet Season Predicted Maximum Sediment Plumes and Fisheries Production in North Lantau Waters (Mitigated Scenario)

| SCALE   | NTS      | DATE    | MAY. 2009 |     |  |
|---------|----------|---------|-----------|-----|--|
| CHECK   |          | DRAWN   |           |     |  |
| JOB No. | 60044963 | DRAWING | 9.8       | REV |  |