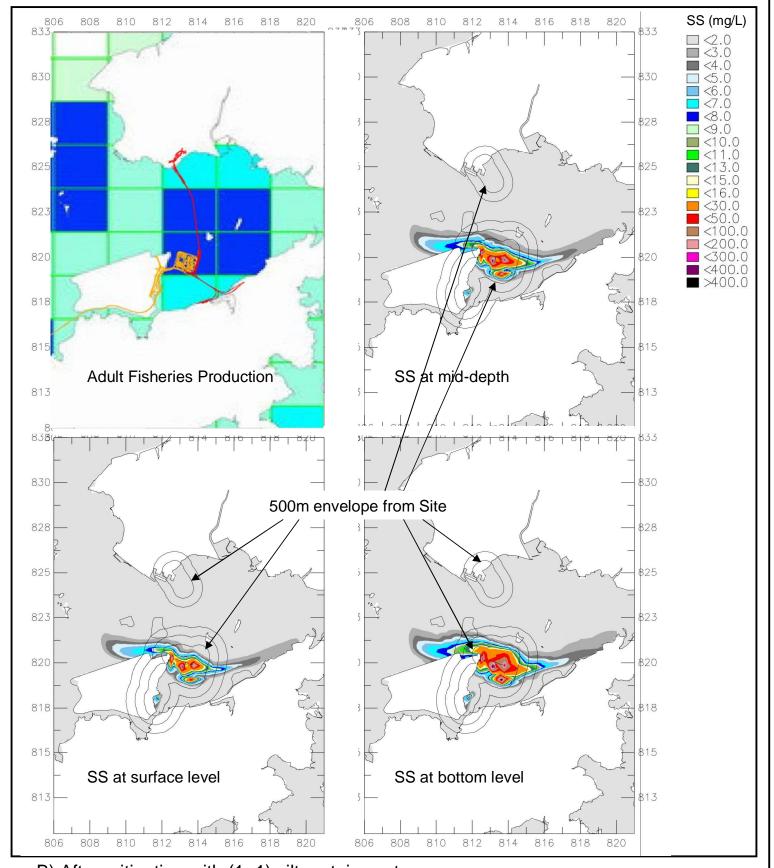

A) Distribution of Fisheries Production (Adult Fish)

B) After mitigation with (1+1) silt curtain system

MAUNSELL AECOM

Maunsell Consultants Asia Ltd

AGREEMENT No. CE 52/2007 (HY) TUEN MUN – CHECK LAP KOK LINK - INVESTIGATION

2011 Wet Season Predicted Maximum Sediment Plumes and Fisheries Production in North Lantau Waters (Mitigated Scenario)

| SCALE   | NTS      | DATE    | MAY. 2009 |     |  |
|---------|----------|---------|-----------|-----|--|
| CHECK   |          | DRAWN   |           |     |  |
| JOB No. | 60044963 | DRAWING | 9.8       | REV |  |