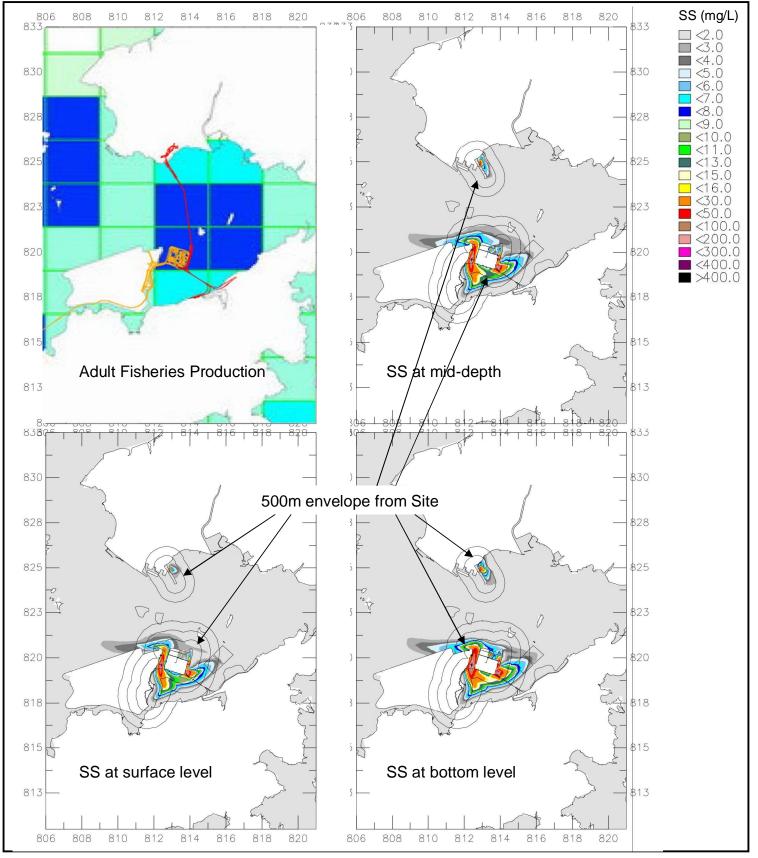

A) Distribution of Fisheries Production (Adult Fish)

B) After mitigation with (1+1) silt curtain system

MAUNSELL AECOM

Maunsell Consultants Asia Ltd

AGREEMENT No. CE 52/2007 (HY) TUEN MUN – CHECK LAP KOK LINK - INVESTIGATION

2012 Wet Season Predicted Maximum Sediment Plumes and Fisheries Production in North Lantau Waters (Mitigated Scenario)

| SCALE   | NTS      | DATE    | MAY. 2009 |     |  |  |
|---------|----------|---------|-----------|-----|--|--|
| CHECK   |          | DRAWN   |           |     |  |  |
| JOB No. | 60044963 | DRAWING | 9.12      | REV |  |  |