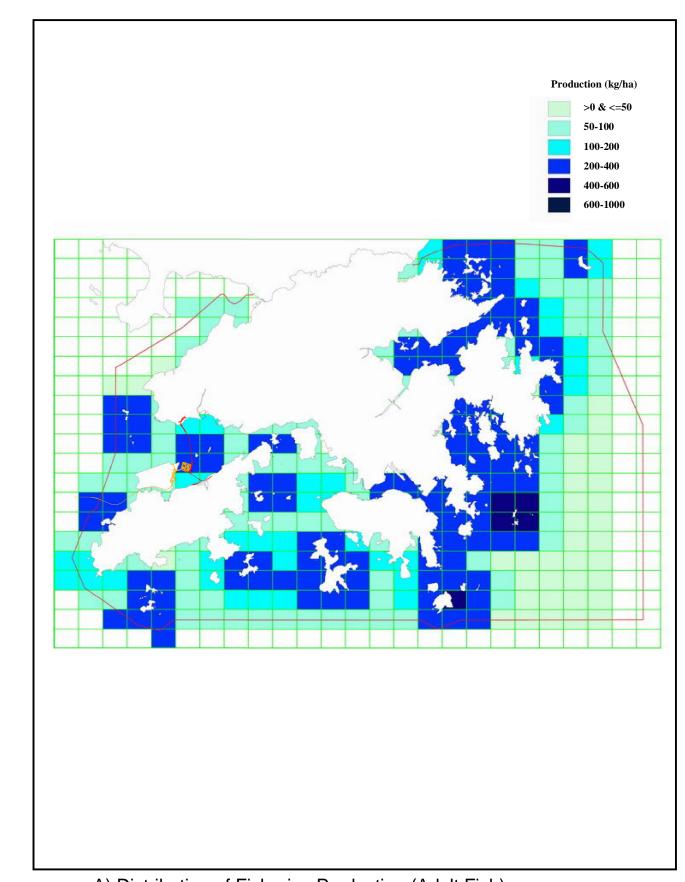

A) Distribution of Fisheries Production (Adult Fish)

B) After mitigation with (1+1) silt curtain system

MAUNSELL AECOM

Maunsell Consultants Asia Ltd

AGREEMENT No. CE 52/2007 (HY) TUEN MUN – CHECK LAP KOK LINK - INVESTIGATION

2011 Dry Season Predicted Maximum Sediment Plumes and Fisheries Production in North Lantau Waters (Mitigated Scenario)

|         |          | •       |           |     |
|---------|----------|---------|-----------|-----|
| SCALE   | NTS      | DATE    | MAY. 2009 |     |
| CHECK   |          | DRAWN   |           |     |
| JOB No. | 60044963 | DRAWING | 9.6       | REV |