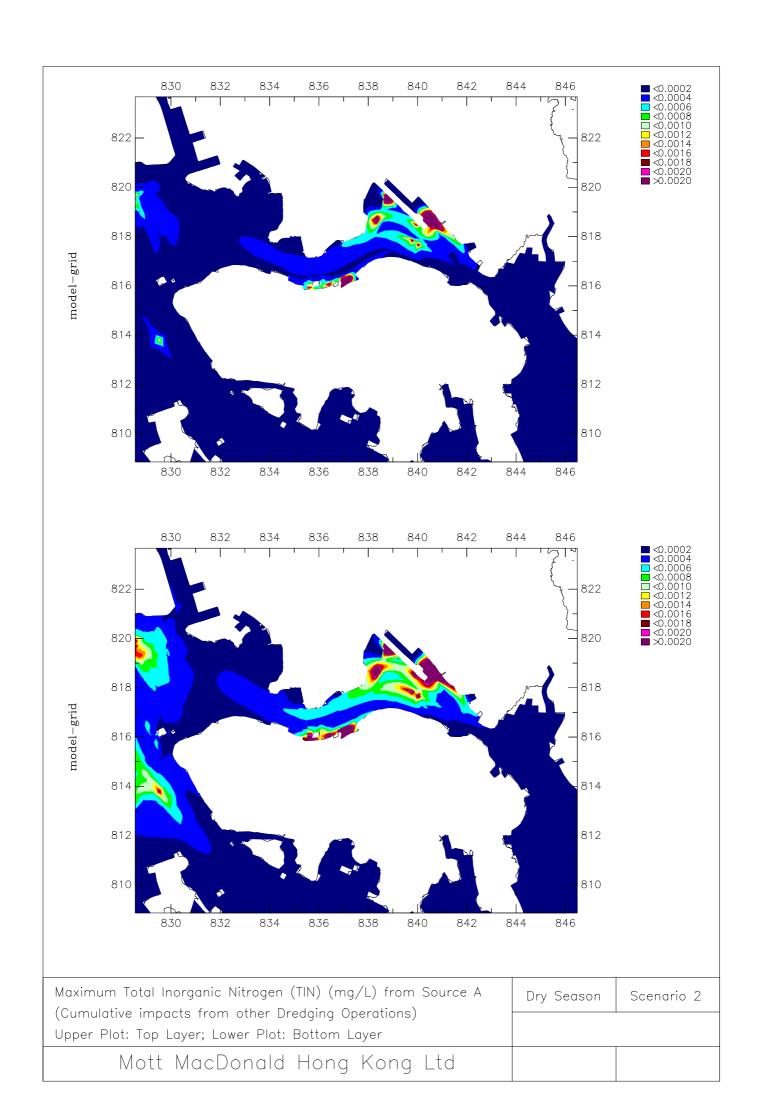

**Appendix B4** 

Sediment Plume Model Results – Scenario 2 Dry Season

Installation of Submarine Gas Pipelines and Associated Facilities from To Kwa Wan to North Point for Former Kai Tak Airport Development Consultancy Services for Feasibility Study and Detailed Design Environmental Impact Assessment Report