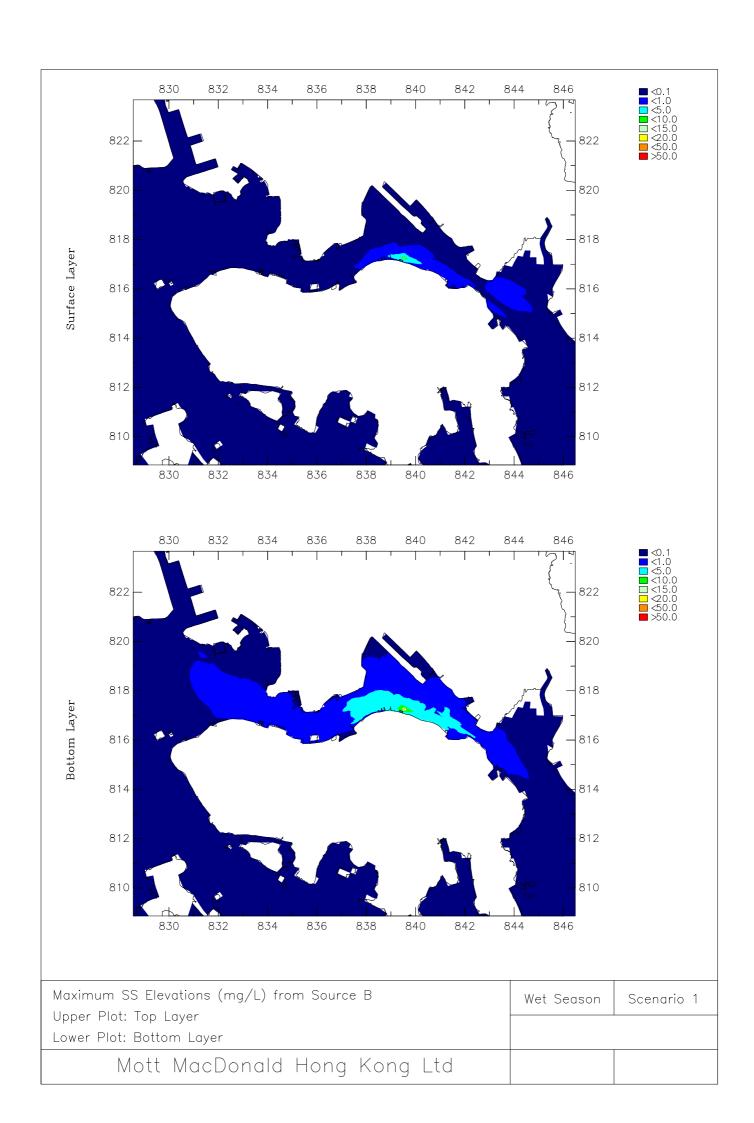

**Appendix B3** 

Sediment Plume Model Results - Scenario 1 Wet Season

Installation of Submarine Gas Pipelines and Associated Facilities from To Kwa Wan to North Point for Former Kai Tak Airport Development Consultancy Services for Feasibility Study and Detailed Design Environmental Impact Assessment Report