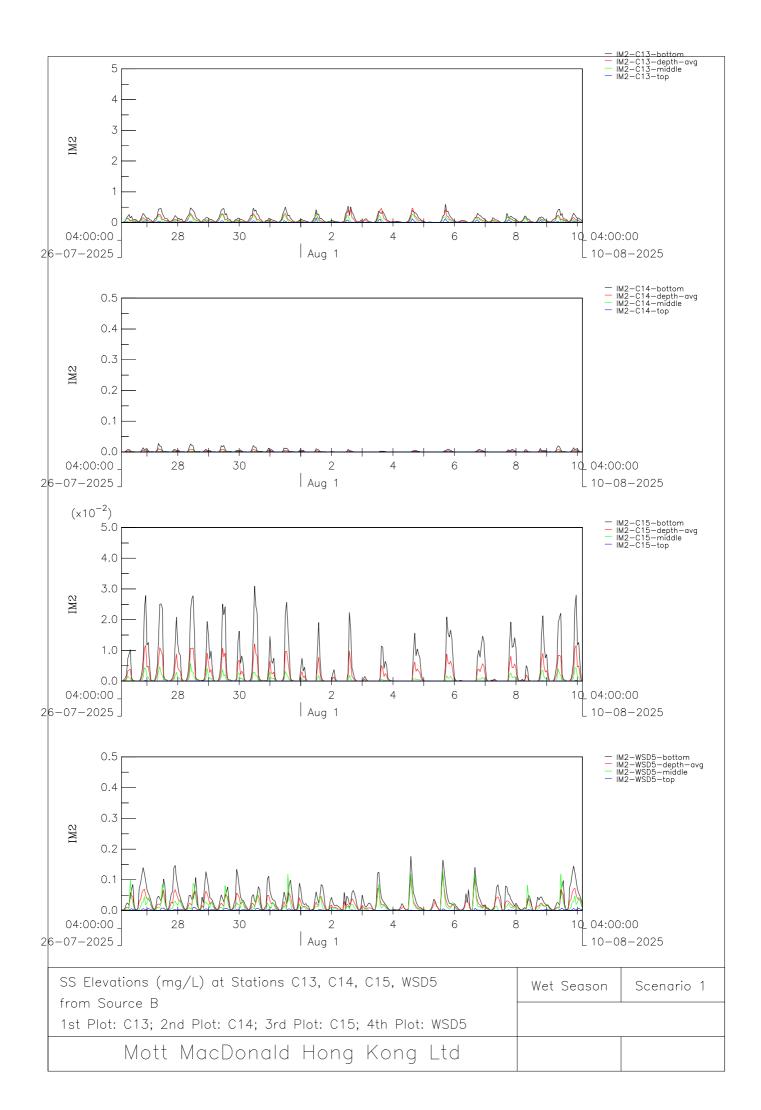

**Appendix B3** 

Sediment Plume Model Results - Scenario 1 Wet Season

Installation of Submarine Gas Pipelines and Associated Facilities from To Kwa Wan to North Point for Former Kai Tak Airport Development Consultancy Services for Feasibility Study and Detailed Design Environmental Impact Assessment Report