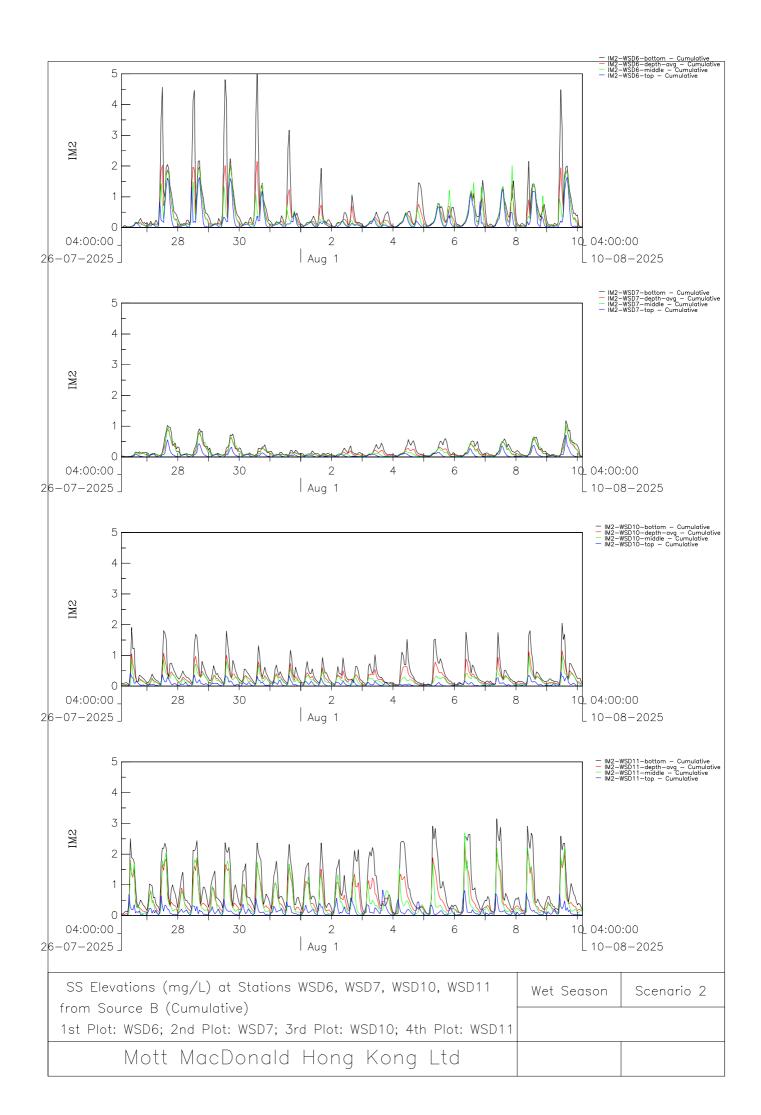

port



**Appendix B3** 

Sediment Plume Model Results - Scenario 1 Wet Season







































Installation of Submarine Gas Pipelines and Associated Facilities from To Kwa Wan to North Point for Former Kai Tak Airport Development Consultancy Services for Feasibility Study and Detailed Design Environmental Impact Assessment Report



**Appendix B4** 

Sediment Plume Model Results – Scenario 2 Dry Season







































Installation of Submarine Gas Pipelines and Associated Facilities from To Kwa Wan to North Point for Former Kai Tak Airport Development Consultancy Services for Feasibility Study and Detailed Design Environmental Impact Assessment Report



**Appendix B5** 

Sediment Plume Model Results - Scenario 2 Wet Season