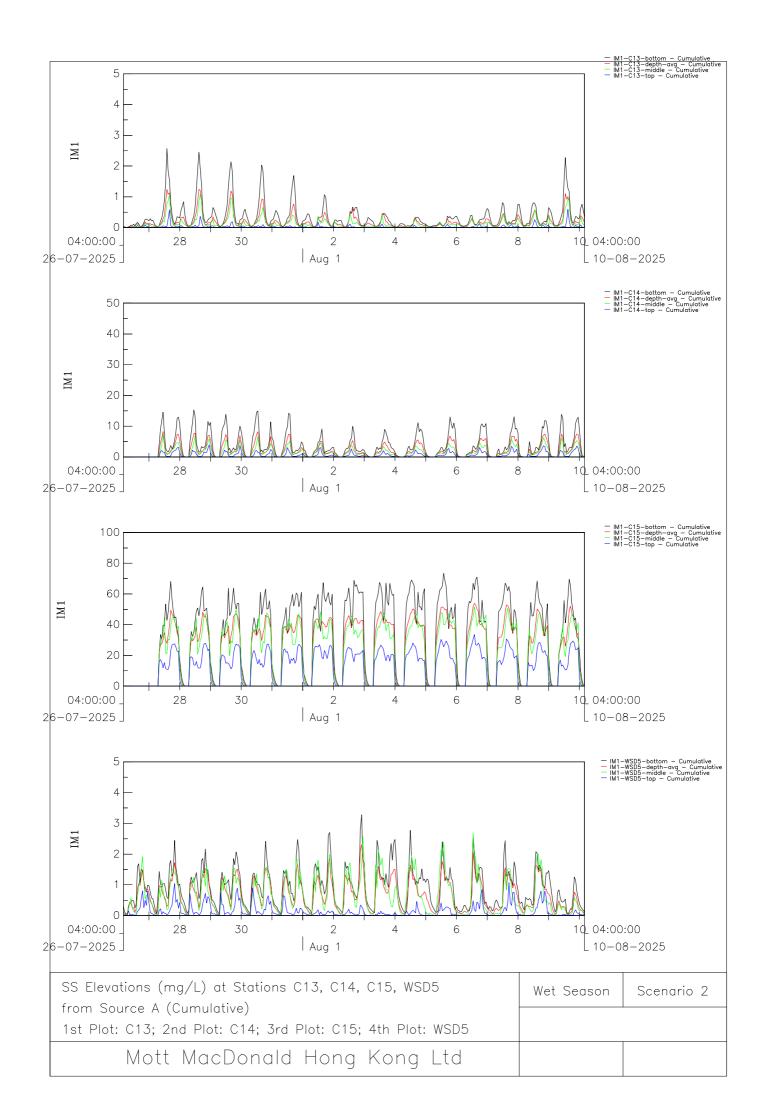

sment Report



**Appendix B3** 

Sediment Plume Model Results - Scenario 1 Wet Season







































Installation of Submarine Gas Pipelines and Associated Facilities from To Kwa Wan to North Point for Former Kai Tak Airport Development Consultancy Services for Feasibility Study and Detailed Design Environmental Impact Assessment Report



**Appendix B4** 

Sediment Plume Model Results – Scenario 2 Dry Season







































Installation of Submarine Gas Pipelines and Associated Facilities from To Kwa Wan to North Point for Former Kai Tak Airport Development Consultancy Services for Feasibility Study and Detailed Design Environmental Impact Assessment Report



**Appendix B5** 

Sediment Plume Model Results - Scenario 2 Wet Season