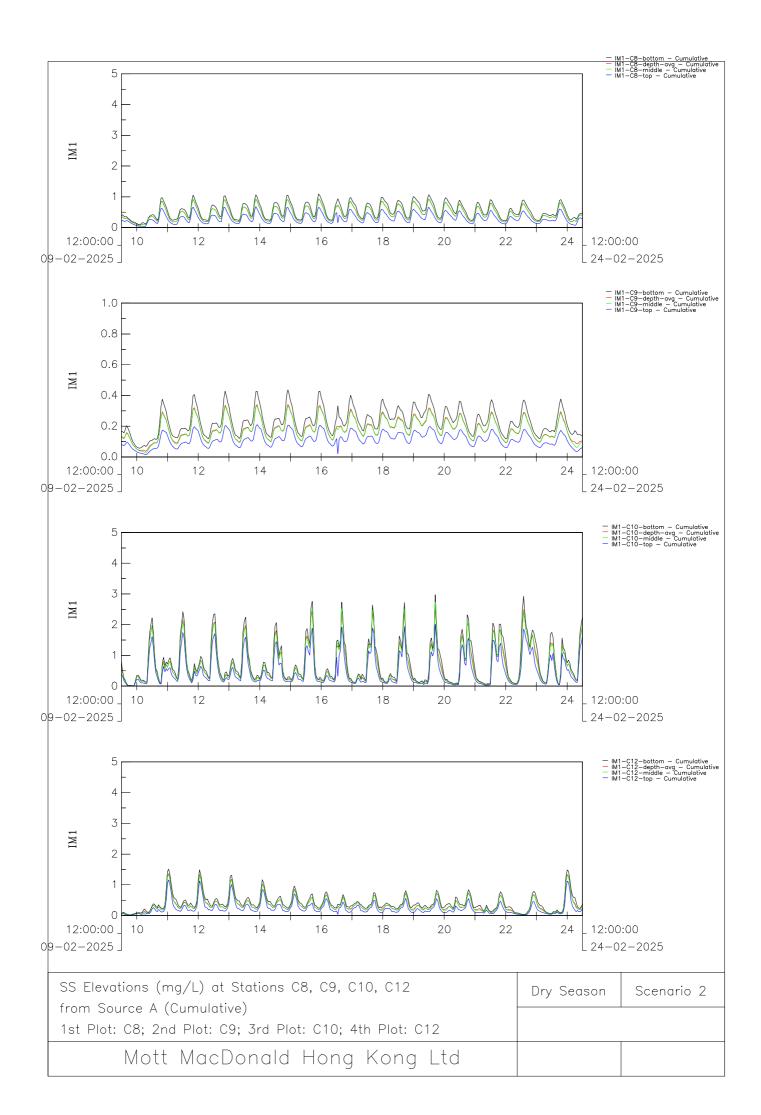

**Appendix B4** 

Sediment Plume Model Results – Scenario 2 Dry Season

Installation of Submarine Gas Pipelines and Associated Facilities from To Kwa Wan to North Point for Former Kai Tak Airport Development Consultancy Services for Feasibility Study and Detailed Design Environmental Impact Assessment Report