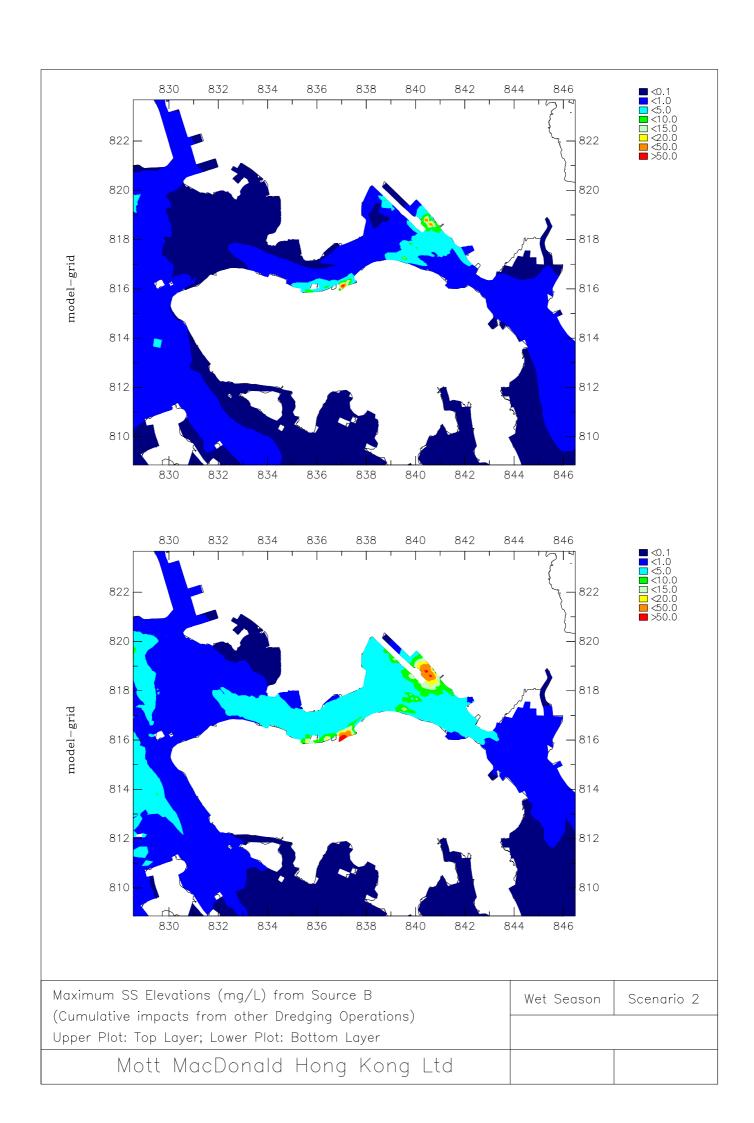

ssessment Report



**Appendix B3** 

Sediment Plume Model Results - Scenario 1 Wet Season







































Installation of Submarine Gas Pipelines and Associated Facilities from To Kwa Wan to North Point for Former Kai Tak Airport Development Consultancy Services for Feasibility Study and Detailed Design Environmental Impact Assessment Report



**Appendix B4** 

Sediment Plume Model Results – Scenario 2 Dry Season







































Installation of Submarine Gas Pipelines and Associated Facilities from To Kwa Wan to North Point for Former Kai Tak Airport Development Consultancy Services for Feasibility Study and Detailed Design Environmental Impact Assessment Report



**Appendix B5** 

Sediment Plume Model Results - Scenario 2 Wet Season