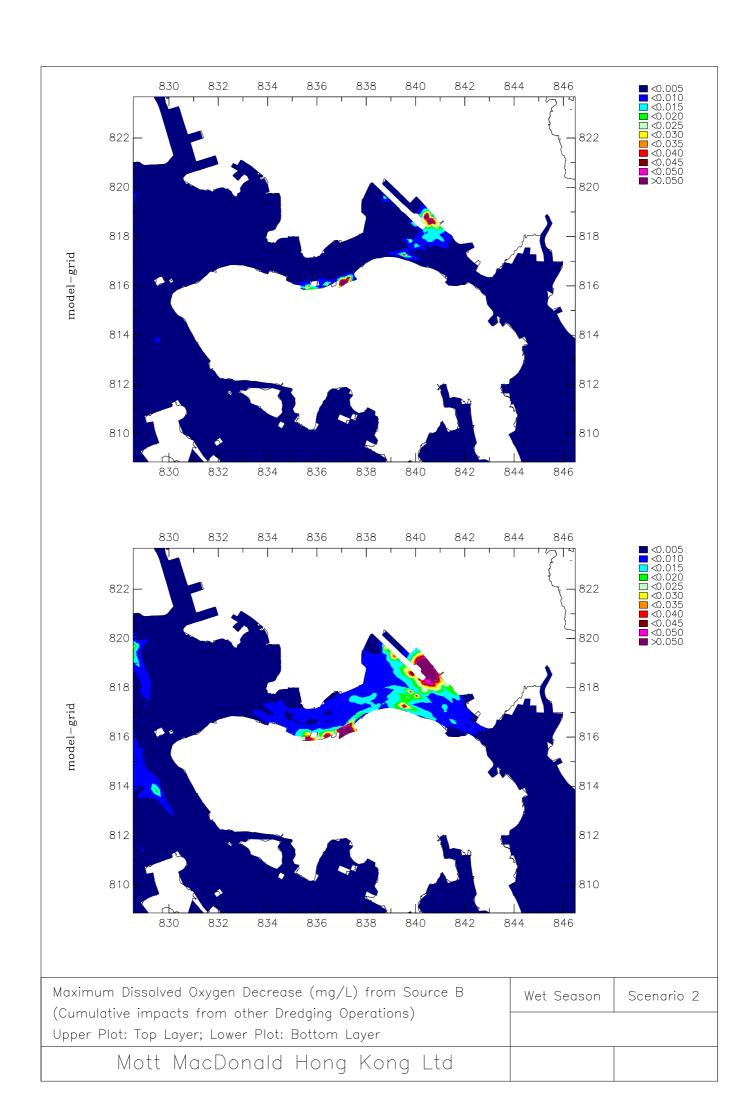

B3** 

Sediment Plume Model Results - Scenario 1 Wet Season







































Installation of Submarine Gas Pipelines and Associated Facilities from To Kwa Wan to North Point for Former Kai Tak Airport Development Consultancy Services for Feasibility Study and Detailed Design Environmental Impact Assessment Report



**Appendix B4** 

Sediment Plume Model Results – Scenario 2 Dry Season







































Installation of Submarine Gas Pipelines and Associated Facilities from To Kwa Wan to North Point for Former Kai Tak Airport Development Consultancy Services for Feasibility Study and Detailed Design Environmental Impact Assessment Report



**Appendix B5** 

Sediment Plume Model Results - Scenario 2 Wet Season