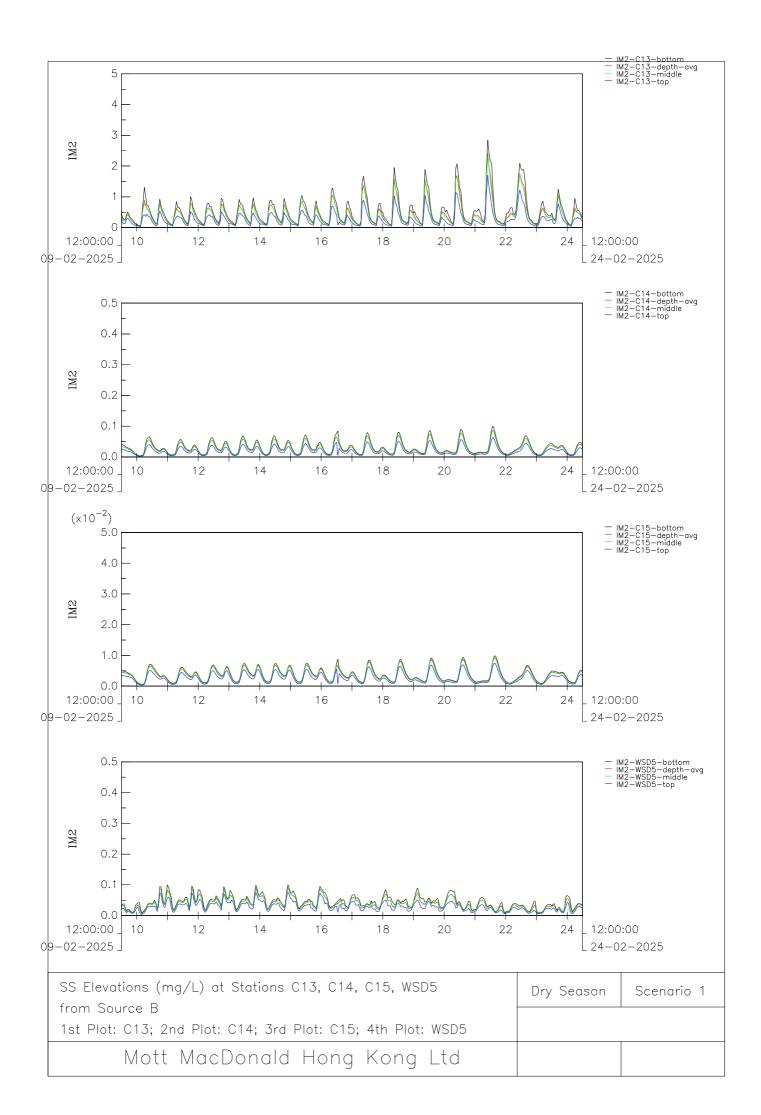

**Appendix B2** 

Sediment Plume Model Results – Scenario 1 Dry Season

Installation of Submarine Gas Pipelines and Associated Facilities from To Kwa Wan to North Point for Former Kai Tak Airport Development Consultancy Services for Feasibility Study and Detailed Design Environmental Impact Assessment Report