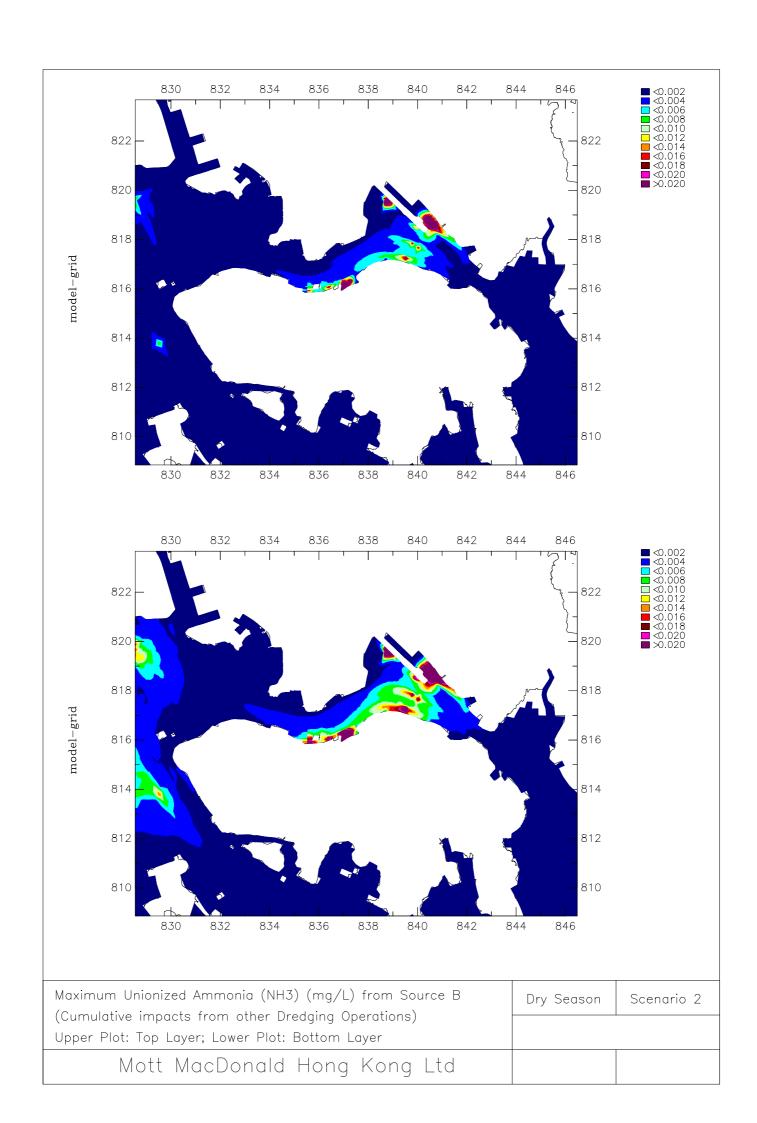

**Appendix B4** 

Sediment Plume Model Results – Scenario 2 Dry Season

Installation of Submarine Gas Pipelines and Associated Facilities from To Kwa Wan to North Point for Former Kai Tak Airport Development Consultancy Services for Feasibility Study and Detailed Design Environmental Impact Assessment Report