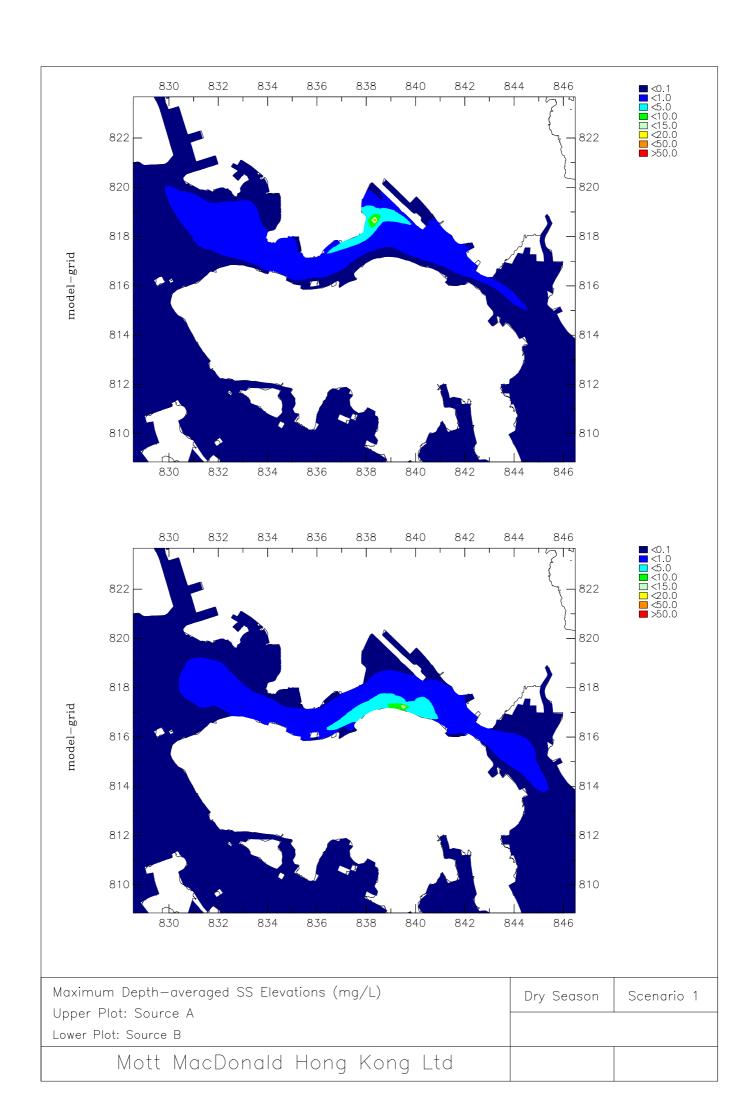

**Appendix B2** 

Sediment Plume Model Results – Scenario 1 Dry Season

Installation of Submarine Gas Pipelines and Associated Facilities from To Kwa Wan to North Point for Former Kai Tak Airport Development Consultancy Services for Feasibility Study and Detailed Design Environmental Impact Assessment Report