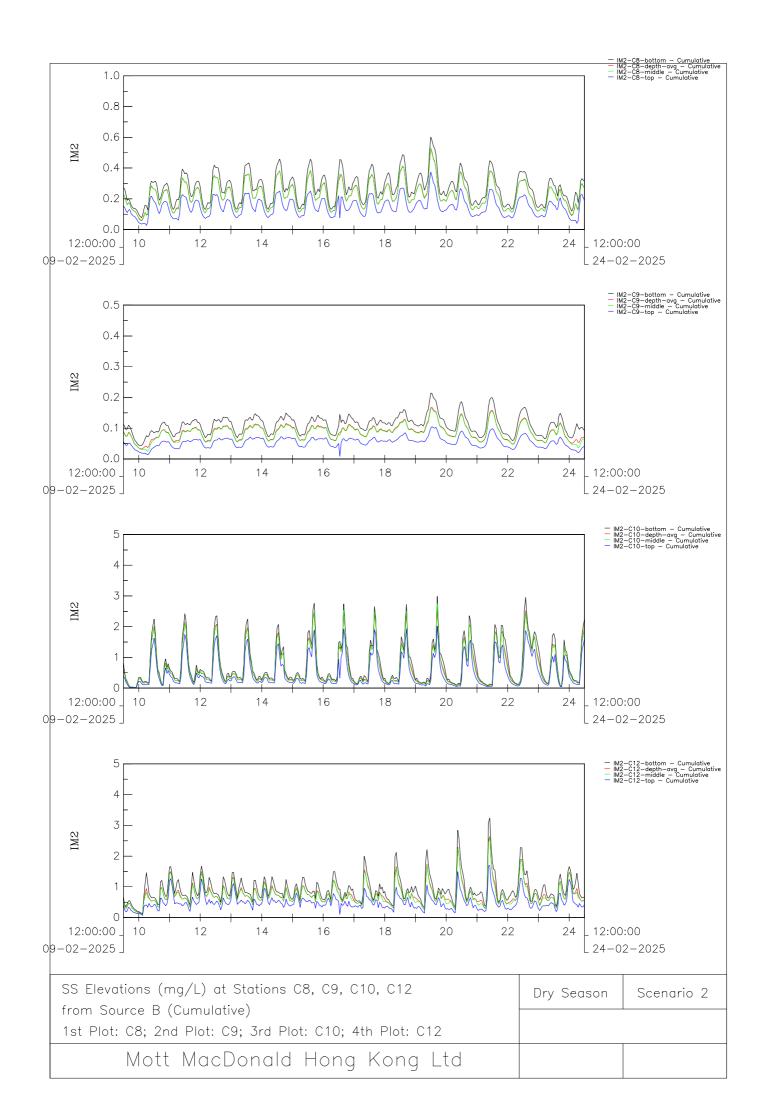

**Appendix B4** 

Sediment Plume Model Results – Scenario 2 Dry Season

Installation of Submarine Gas Pipelines and Associated Facilities from To Kwa Wan to North Point for Former Kai Tak Airport Development Consultancy Services for Feasibility Study and Detailed Design Environmental Impact Assessment Report