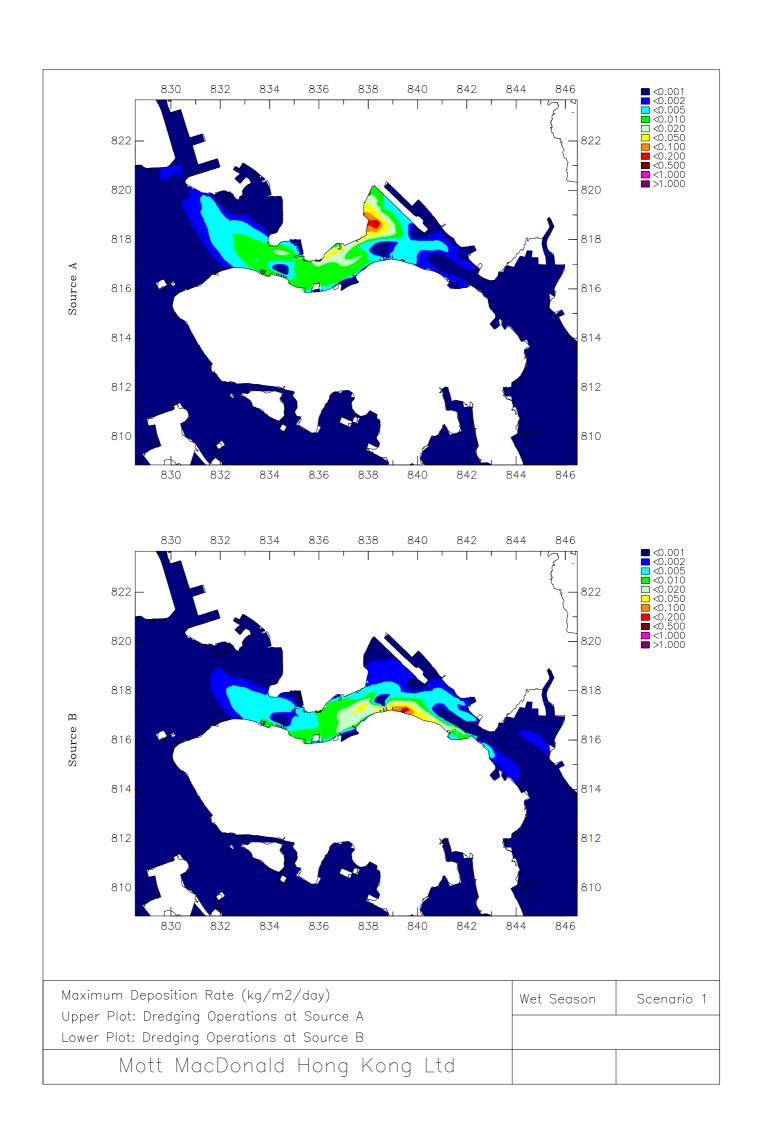

**Appendix B3** 

Sediment Plume Model Results - Scenario 1 Wet Season

Installation of Submarine Gas Pipelines and Associated Facilities from To Kwa Wan to North Point for Former Kai Tak Airport Development Consultancy Services for Feasibility Study and Detailed Design Environmental Impact Assessment Report