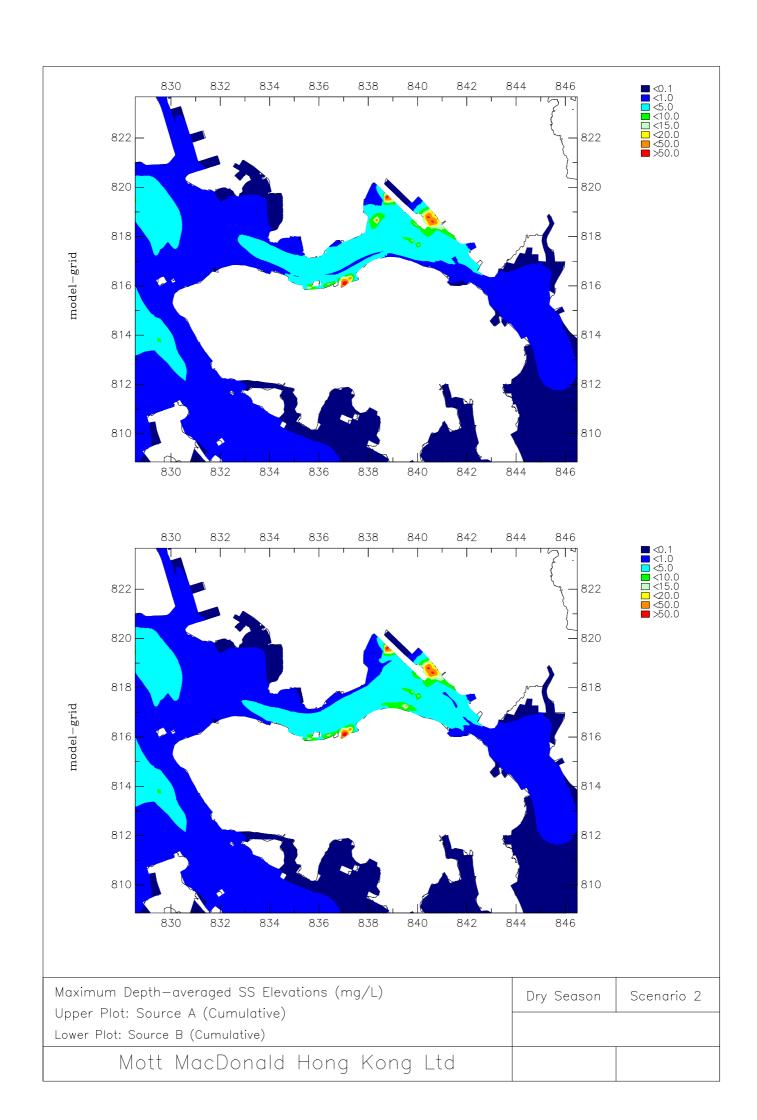

**Appendix B4** 

Sediment Plume Model Results – Scenario 2 Dry Season

Installation of Submarine Gas Pipelines and Associated Facilities from To Kwa Wan to North Point for Former Kai Tak Airport Development Consultancy Services for Feasibility Study and Detailed Design Environmental Impact Assessment Report