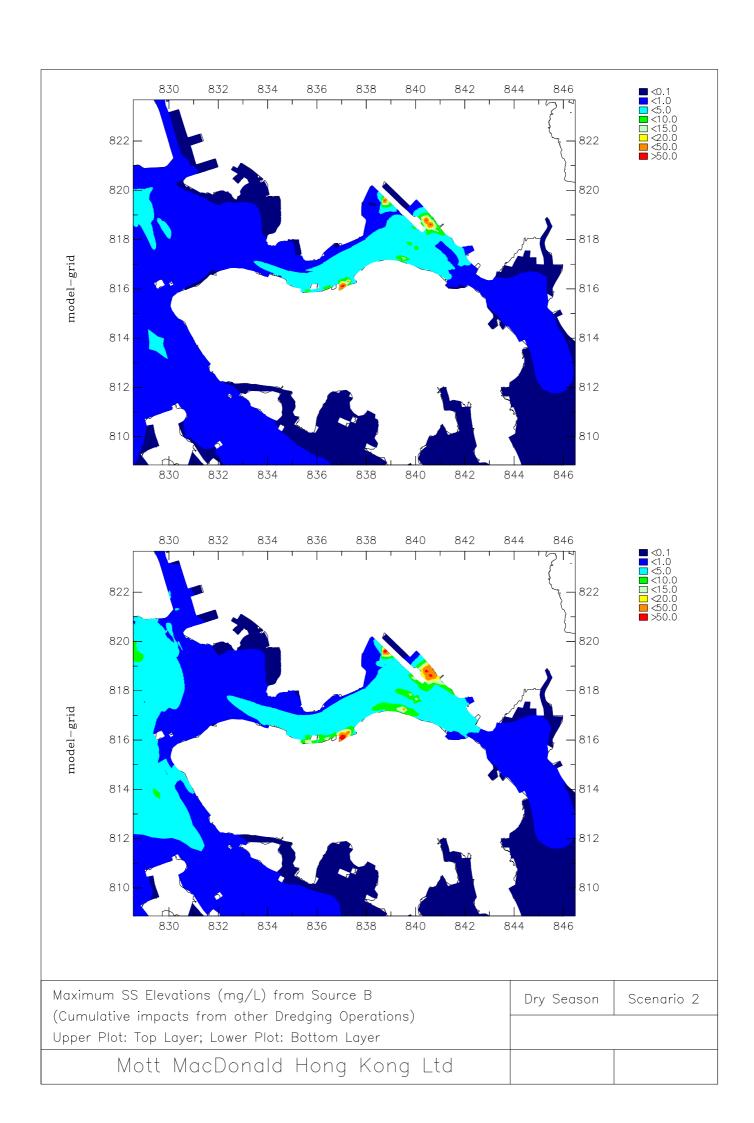

**Appendix B4** 

Sediment Plume Model Results – Scenario 2 Dry Season

Installation of Submarine Gas Pipelines and Associated Facilities from To Kwa Wan to North Point for Former Kai Tak Airport Development Consultancy Services for Feasibility Study and Detailed Design Environmental Impact Assessment Report