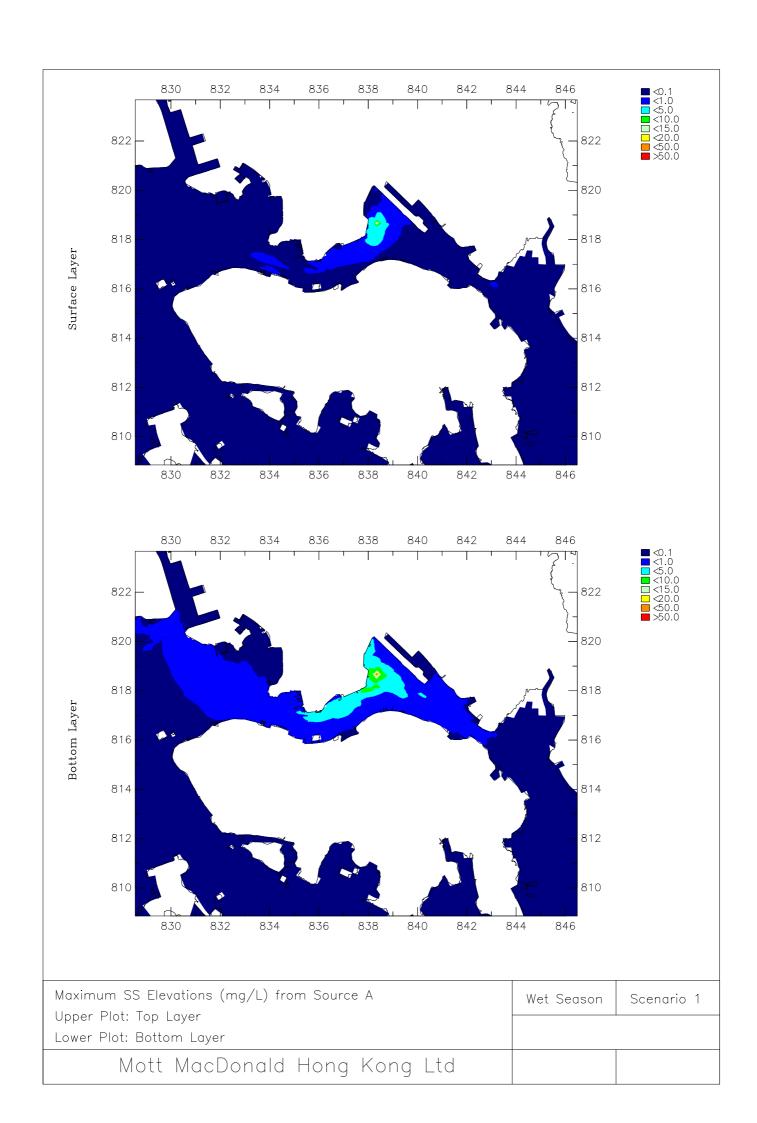

**Appendix B3** 

Sediment Plume Model Results - Scenario 1 Wet Season

Installation of Submarine Gas Pipelines and Associated Facilities from To Kwa Wan to North Point for Former Kai Tak Airport Development Consultancy Services for Feasibility Study and Detailed Design Environmental Impact Assessment Report