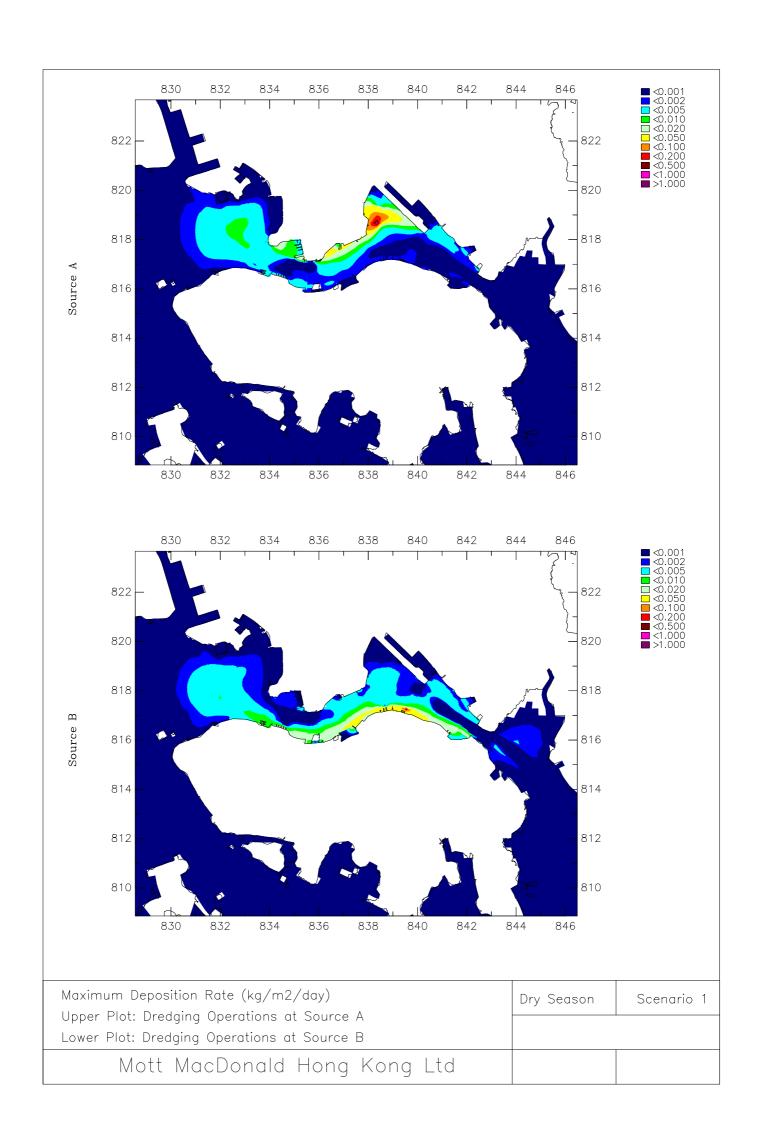

**Appendix B2** 

Sediment Plume Model Results – Scenario 1 Dry Season

Installation of Submarine Gas Pipelines and Associated Facilities from To Kwa Wan to North Point for Former Kai Tak Airport Development Consultancy Services for Feasibility Study and Detailed Design Environmental Impact Assessment Report