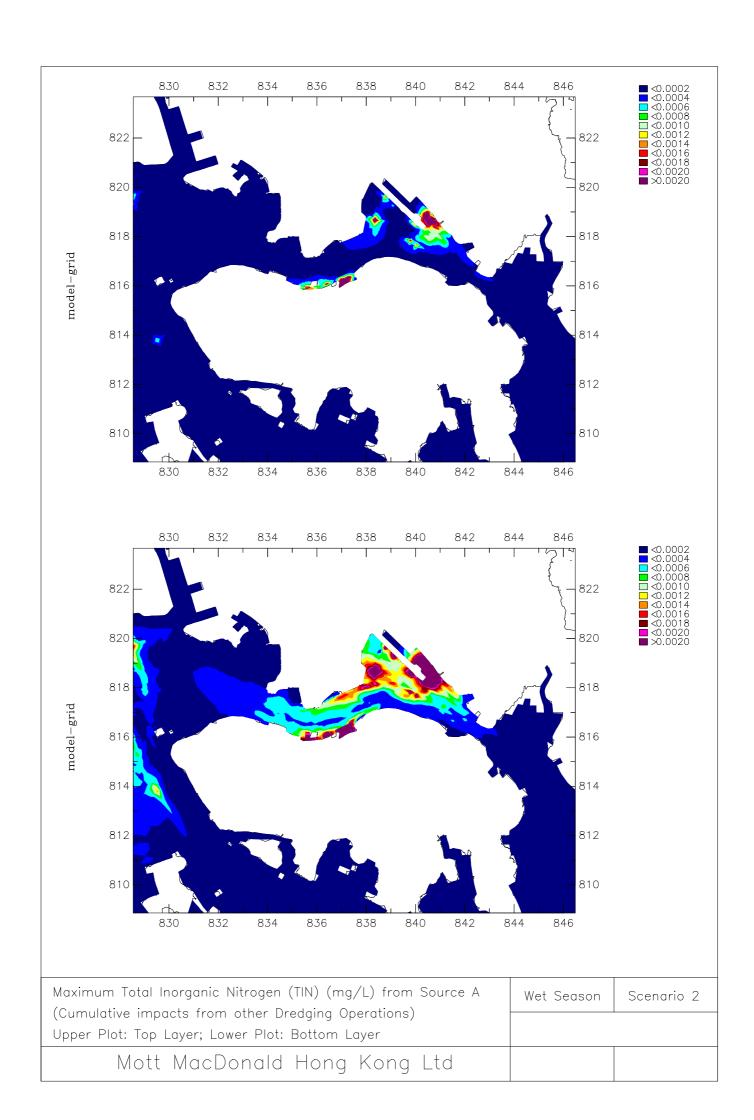

**Appendix B3** 

Sediment Plume Model Results - Scenario 1 Wet Season







































Installation of Submarine Gas Pipelines and Associated Facilities from To Kwa Wan to North Point for Former Kai Tak Airport Development Consultancy Services for Feasibility Study and Detailed Design Environmental Impact Assessment Report



**Appendix B4** 

Sediment Plume Model Results – Scenario 2 Dry Season







































Installation of Submarine Gas Pipelines and Associated Facilities from To Kwa Wan to North Point for Former Kai Tak Airport Development Consultancy Services for Feasibility Study and Detailed Design Environmental Impact Assessment Report



**Appendix B5** 

Sediment Plume Model Results - Scenario 2 Wet Season