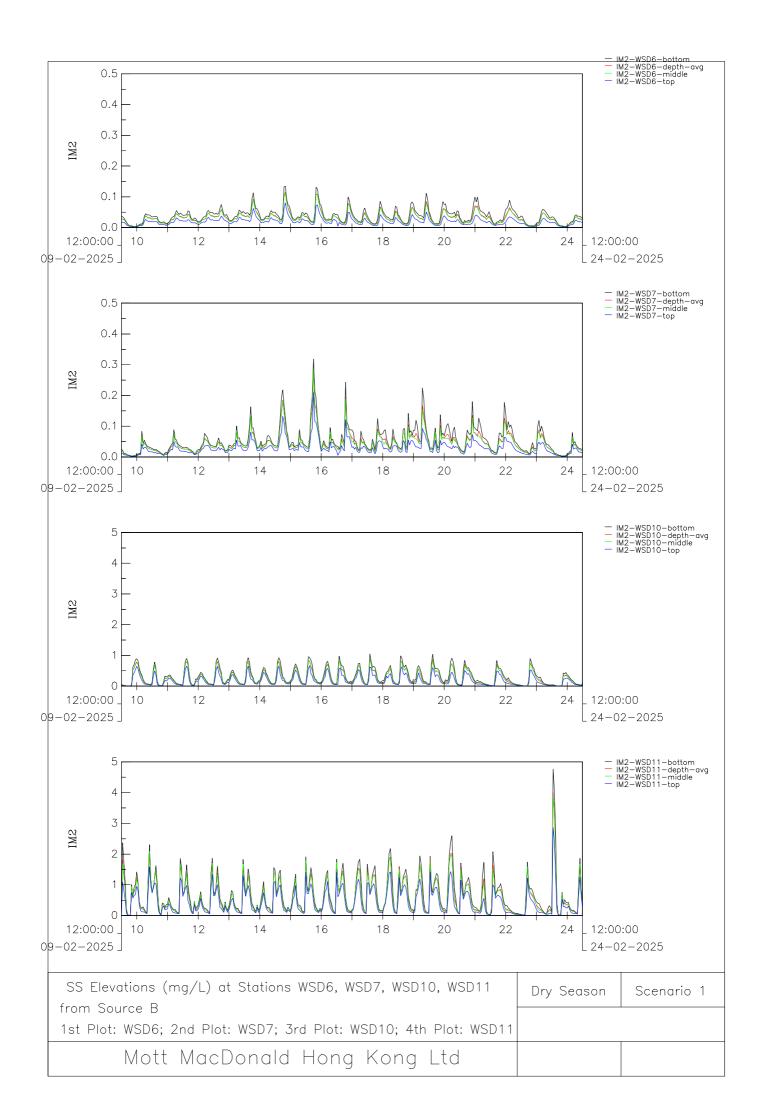

**Appendix B2** 

Sediment Plume Model Results – Scenario 1 Dry Season

Installation of Submarine Gas Pipelines and Associated Facilities from To Kwa Wan to North Point for Former Kai Tak Airport Development Consultancy Services for Feasibility Study and Detailed Design Environmental Impact Assessment Report