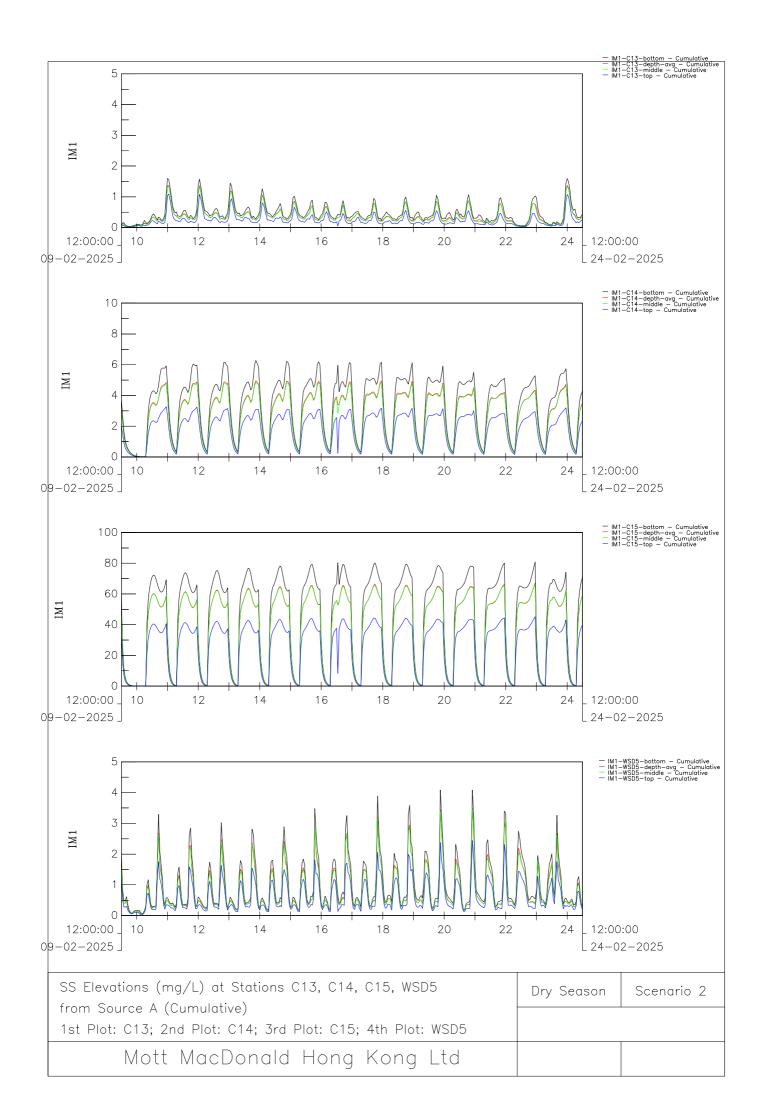

**Appendix B4** 

Sediment Plume Model Results – Scenario 2 Dry Season

Installation of Submarine Gas Pipelines and Associated Facilities from To Kwa Wan to North Point for Former Kai Tak Airport Development Consultancy Services for Feasibility Study and Detailed Design Environmental Impact Assessment Report