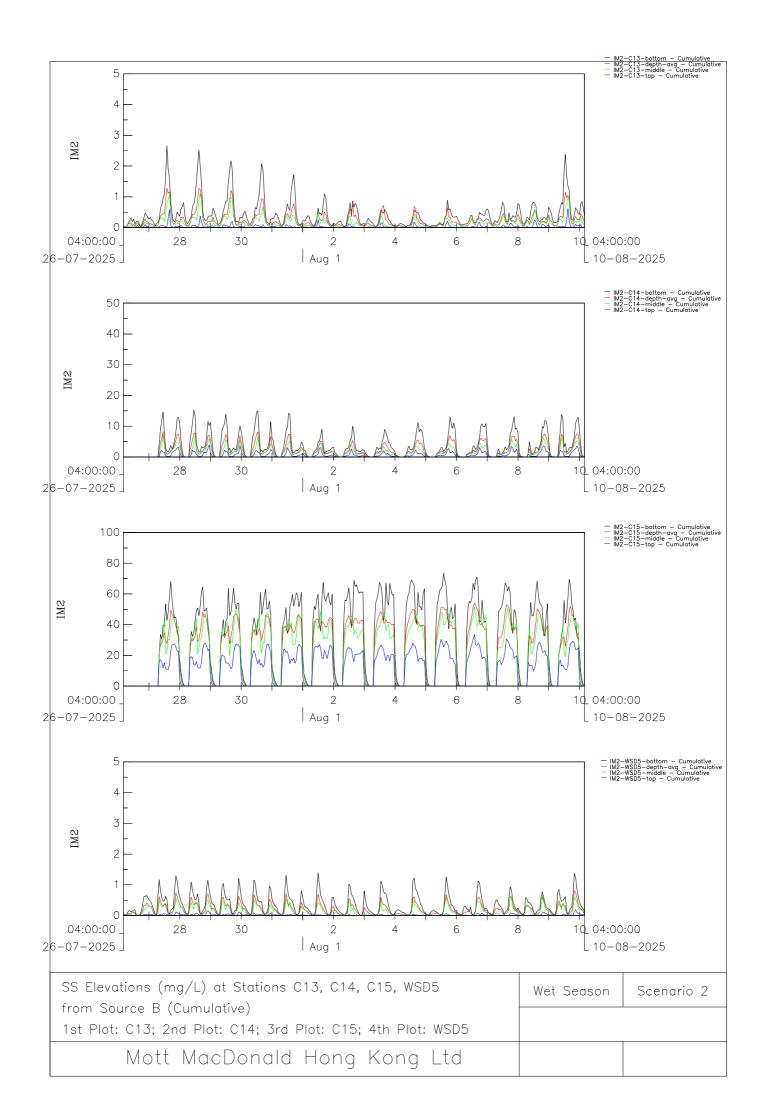

Report



**Appendix B3** 

Sediment Plume Model Results - Scenario 1 Wet Season







































Installation of Submarine Gas Pipelines and Associated Facilities from To Kwa Wan to North Point for Former Kai Tak Airport Development Consultancy Services for Feasibility Study and Detailed Design Environmental Impact Assessment Report



**Appendix B4** 

Sediment Plume Model Results – Scenario 2 Dry Season







































Installation of Submarine Gas Pipelines and Associated Facilities from To Kwa Wan to North Point for Former Kai Tak Airport Development Consultancy Services for Feasibility Study and Detailed Design Environmental Impact Assessment Report



**Appendix B5** 

Sediment Plume Model Results - Scenario 2 Wet Season