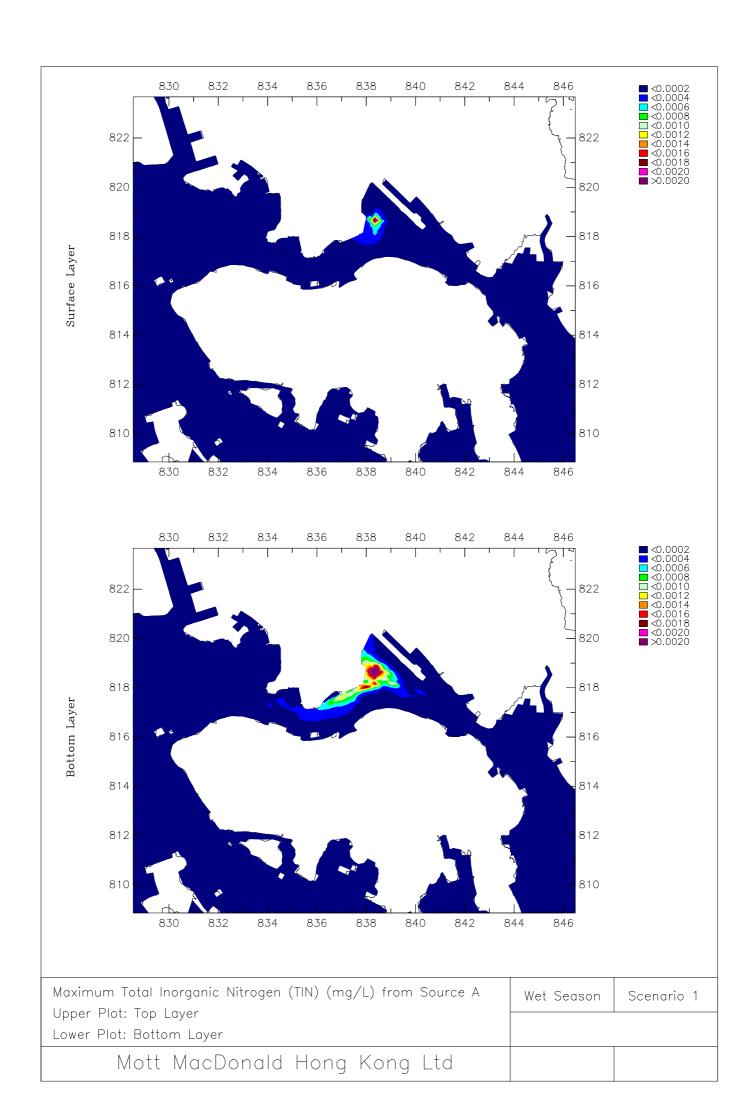

**Appendix B3** 

Sediment Plume Model Results - Scenario 1 Wet Season

Installation of Submarine Gas Pipelines and Associated Facilities from To Kwa Wan to North Point for Former Kai Tak Airport Development Consultancy Services for Feasibility Study and Detailed Design Environmental Impact Assessment Report