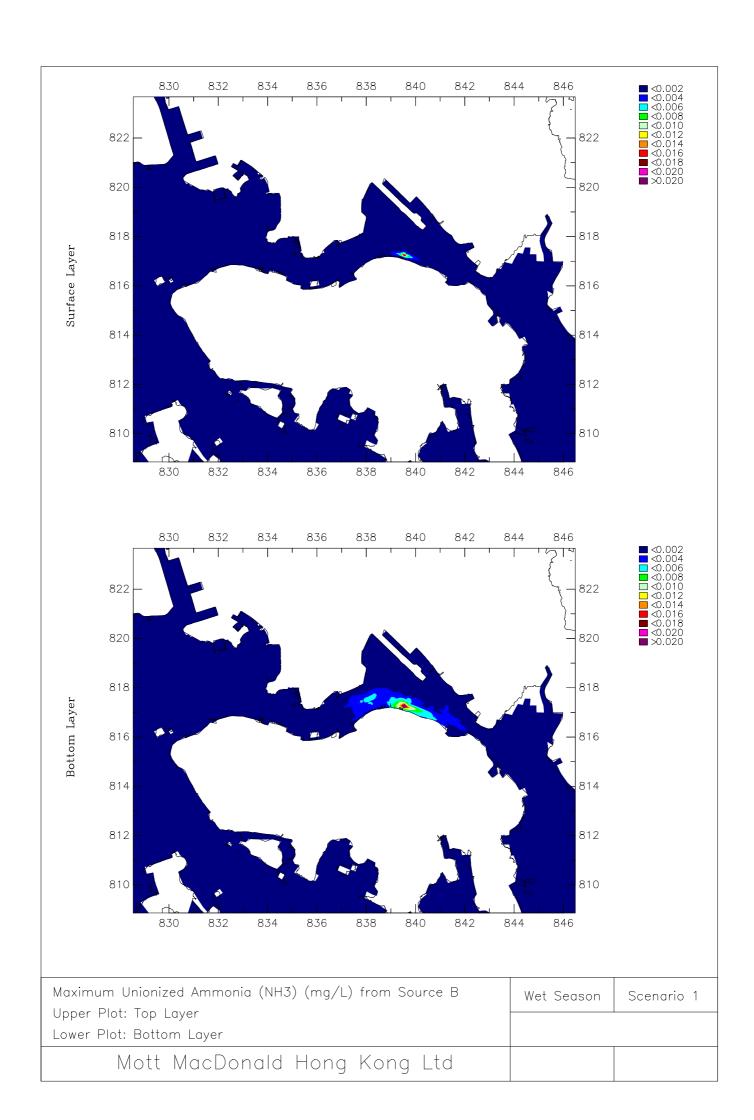

**Appendix B3** 

Sediment Plume Model Results - Scenario 1 Wet Season

Installation of Submarine Gas Pipelines and Associated Facilities from To Kwa Wan to North Point for Former Kai Tak Airport Development Consultancy Services for Feasibility Study and Detailed Design Environmental Impact Assessment Report