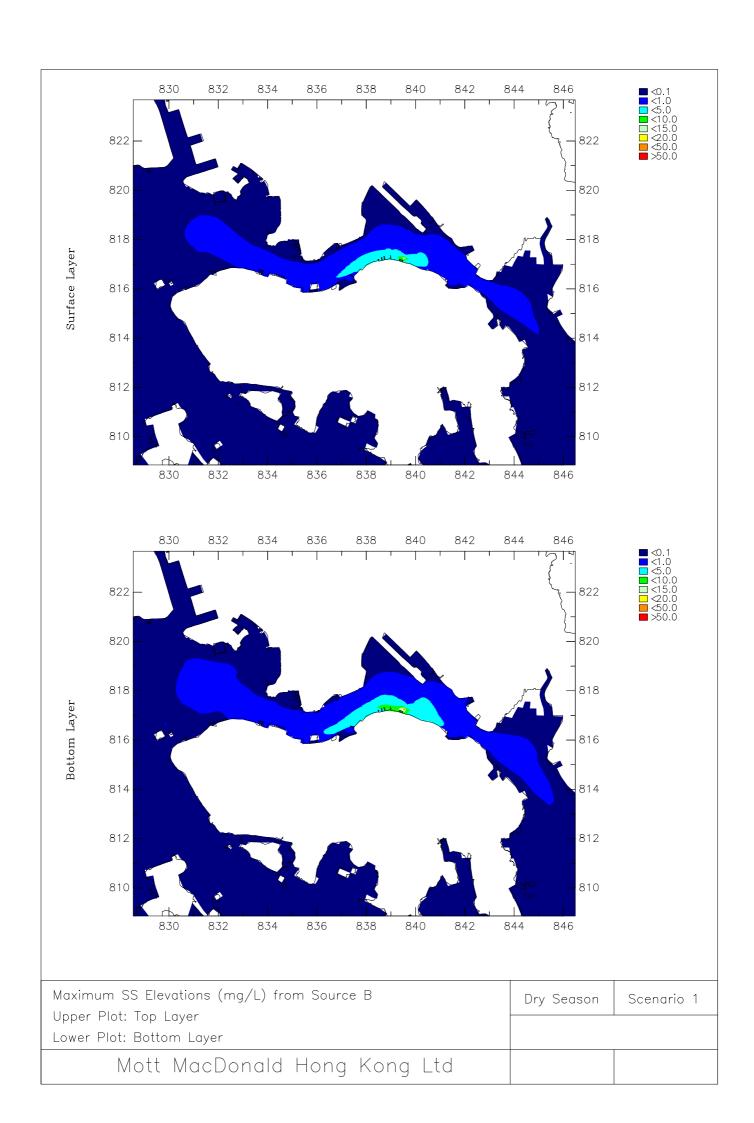

**Appendix B2** 

Sediment Plume Model Results – Scenario 1 Dry Season

Installation of Submarine Gas Pipelines and Associated Facilities from To Kwa Wan to North Point for Former Kai Tak Airport Development Consultancy Services for Feasibility Study and Detailed Design Environmental Impact Assessment Report