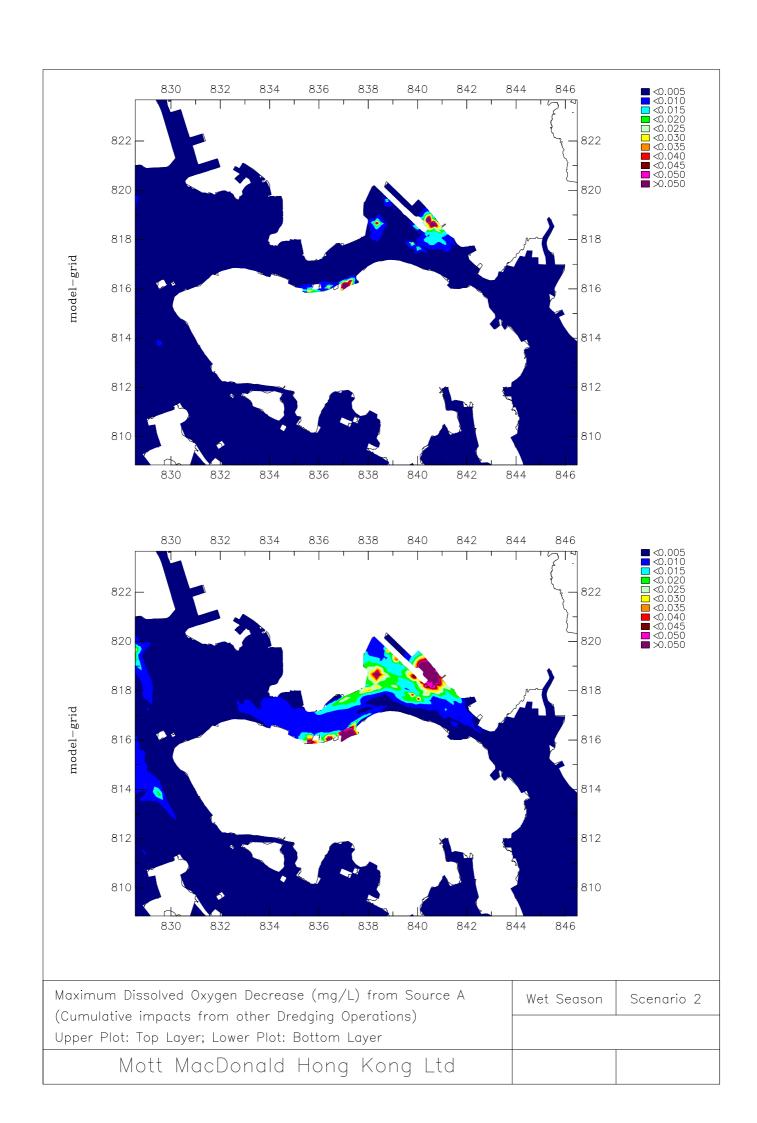

ix B3** 

Sediment Plume Model Results - Scenario 1 Wet Season







































Installation of Submarine Gas Pipelines and Associated Facilities from To Kwa Wan to North Point for Former Kai Tak Airport Development Consultancy Services for Feasibility Study and Detailed Design Environmental Impact Assessment Report



**Appendix B4** 

Sediment Plume Model Results – Scenario 2 Dry Season







































Installation of Submarine Gas Pipelines and Associated Facilities from To Kwa Wan to North Point for Former Kai Tak Airport Development Consultancy Services for Feasibility Study and Detailed Design Environmental Impact Assessment Report



**Appendix B5** 

Sediment Plume Model Results - Scenario 2 Wet Season