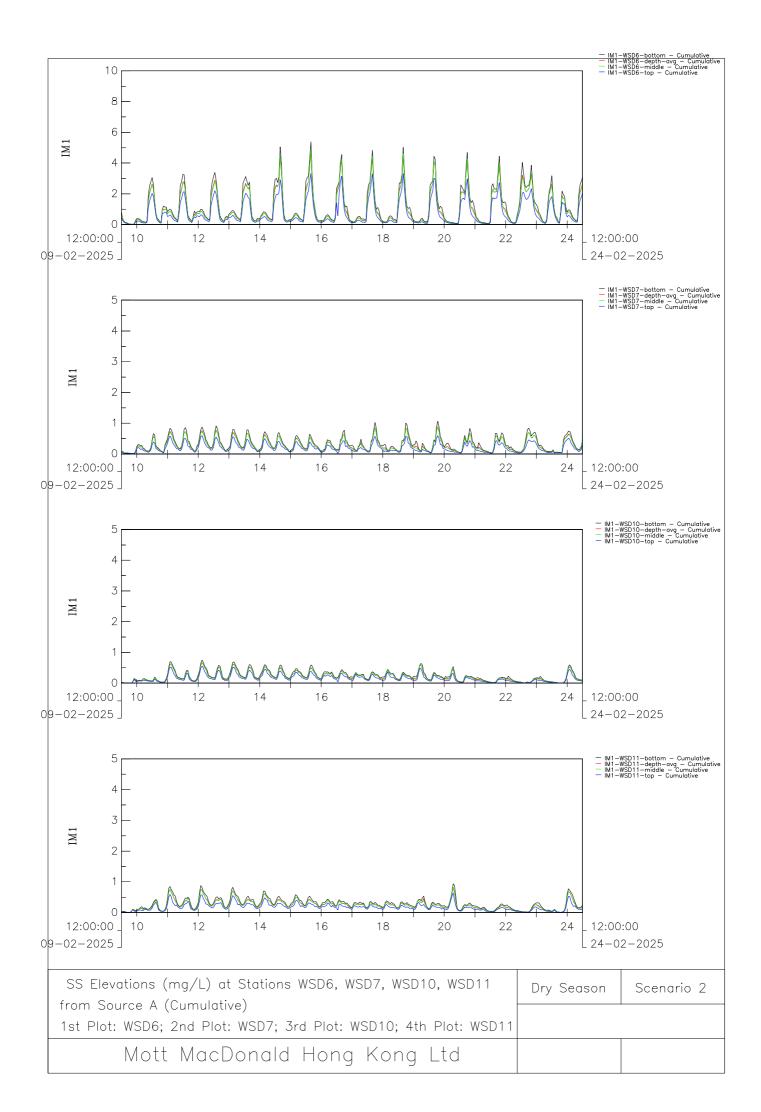

**Appendix B4** 

Sediment Plume Model Results – Scenario 2 Dry Season

Installation of Submarine Gas Pipelines and Associated Facilities from To Kwa Wan to North Point for Former Kai Tak Airport Development Consultancy Services for Feasibility Study and Detailed Design Environmental Impact Assessment Report