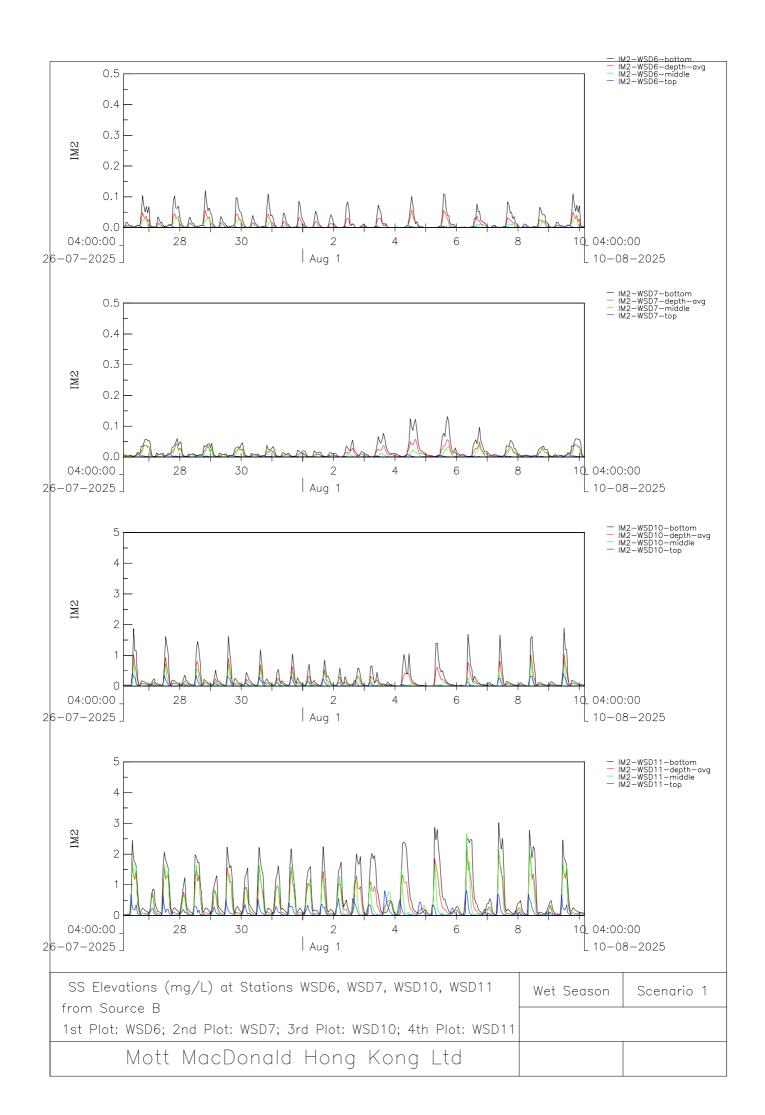

**Appendix B3** 

Sediment Plume Model Results - Scenario 1 Wet Season

Installation of Submarine Gas Pipelines and Associated Facilities from To Kwa Wan to North Point for Former Kai Tak Airport Development Consultancy Services for Feasibility Study and Detailed Design Environmental Impact Assessment Report