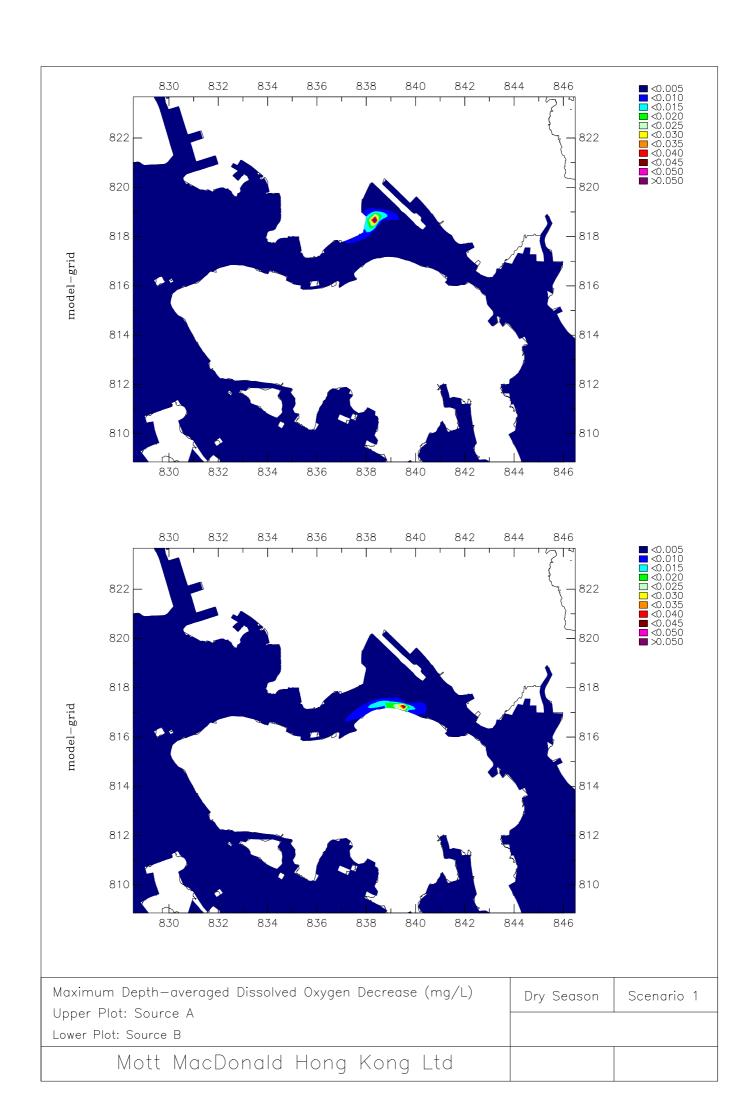

**Appendix B2** 

Sediment Plume Model Results – Scenario 1 Dry Season

Installation of Submarine Gas Pipelines and Associated Facilities from To Kwa Wan to North Point for Former Kai Tak Airport Development Consultancy Services for Feasibility Study and Detailed Design Environmental Impact Assessment Report