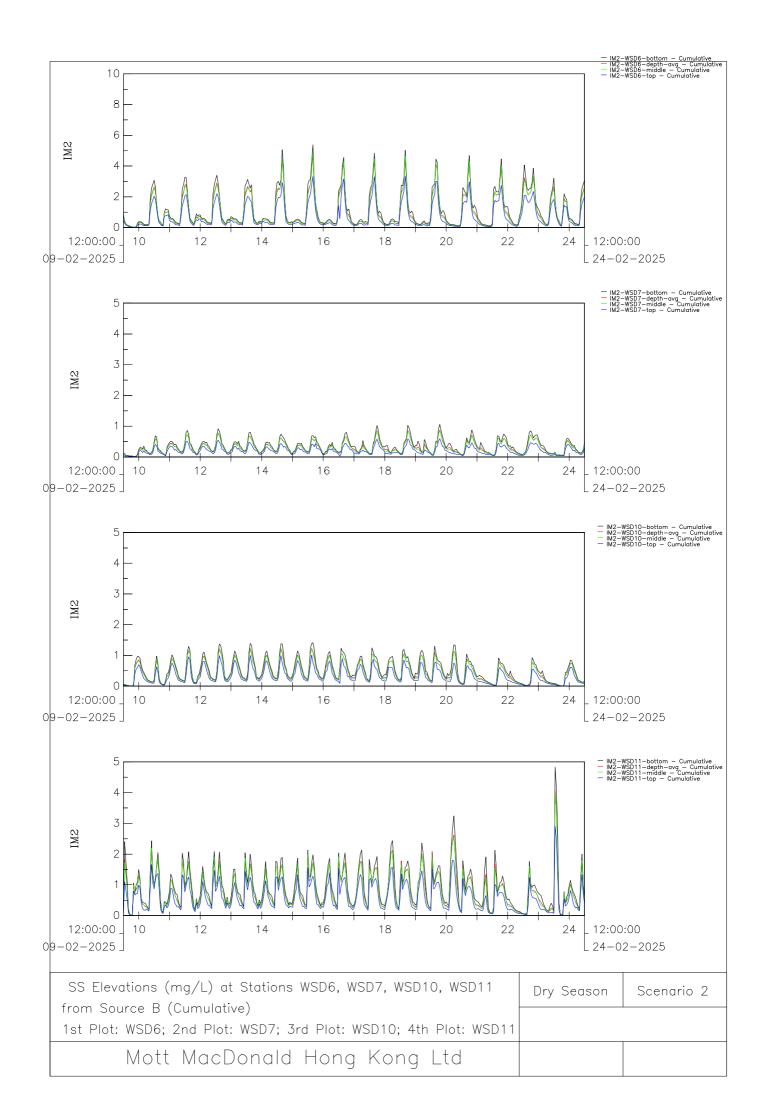

**Appendix B4** 

Sediment Plume Model Results – Scenario 2 Dry Season

Installation of Submarine Gas Pipelines and Associated Facilities from To Kwa Wan to North Point for Former Kai Tak Airport Development Consultancy Services for Feasibility Study and Detailed Design Environmental Impact Assessment Report