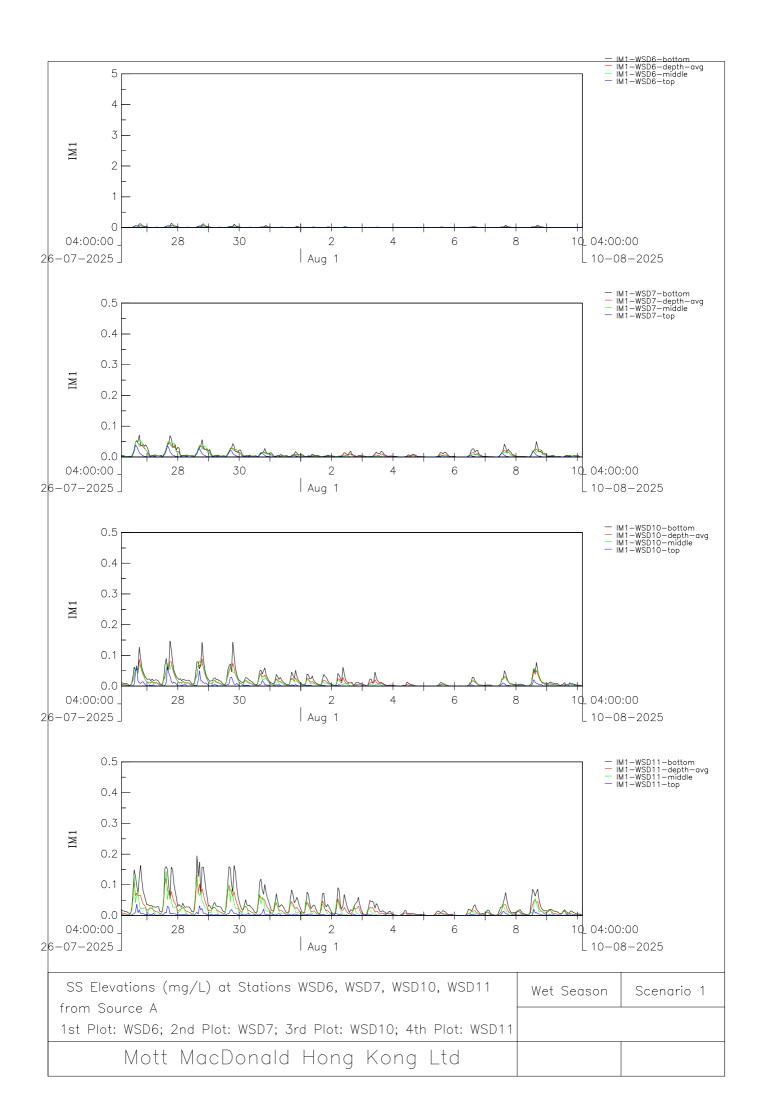

**Appendix B3** 

Sediment Plume Model Results - Scenario 1 Wet Season

Installation of Submarine Gas Pipelines and Associated Facilities from To Kwa Wan to North Point for Former Kai Tak Airport Development Consultancy Services for Feasibility Study and Detailed Design Environmental Impact Assessment Report