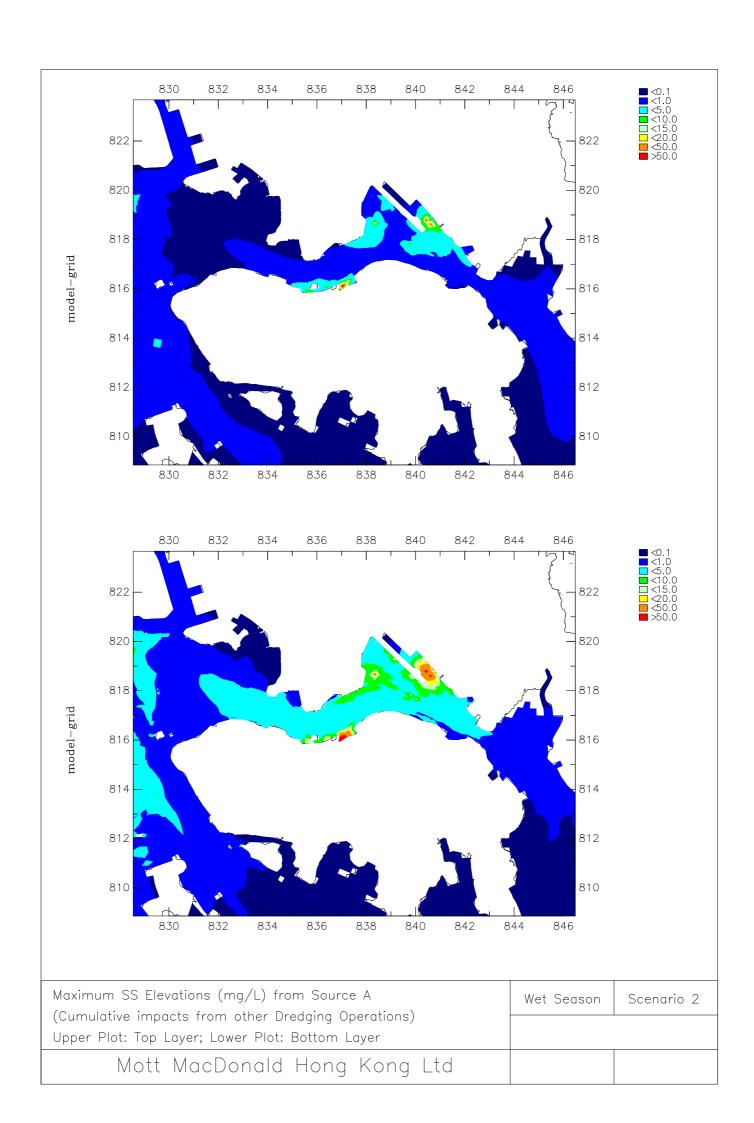

Assessment Report



**Appendix B3** 

Sediment Plume Model Results - Scenario 1 Wet Season







































Installation of Submarine Gas Pipelines and Associated Facilities from To Kwa Wan to North Point for Former Kai Tak Airport Development Consultancy Services for Feasibility Study and Detailed Design Environmental Impact Assessment Report



**Appendix B4** 

Sediment Plume Model Results – Scenario 2 Dry Season







































Installation of Submarine Gas Pipelines and Associated Facilities from To Kwa Wan to North Point for Former Kai Tak Airport Development Consultancy Services for Feasibility Study and Detailed Design Environmental Impact Assessment Report



**Appendix B5** 

Sediment Plume Model Results - Scenario 2 Wet Season