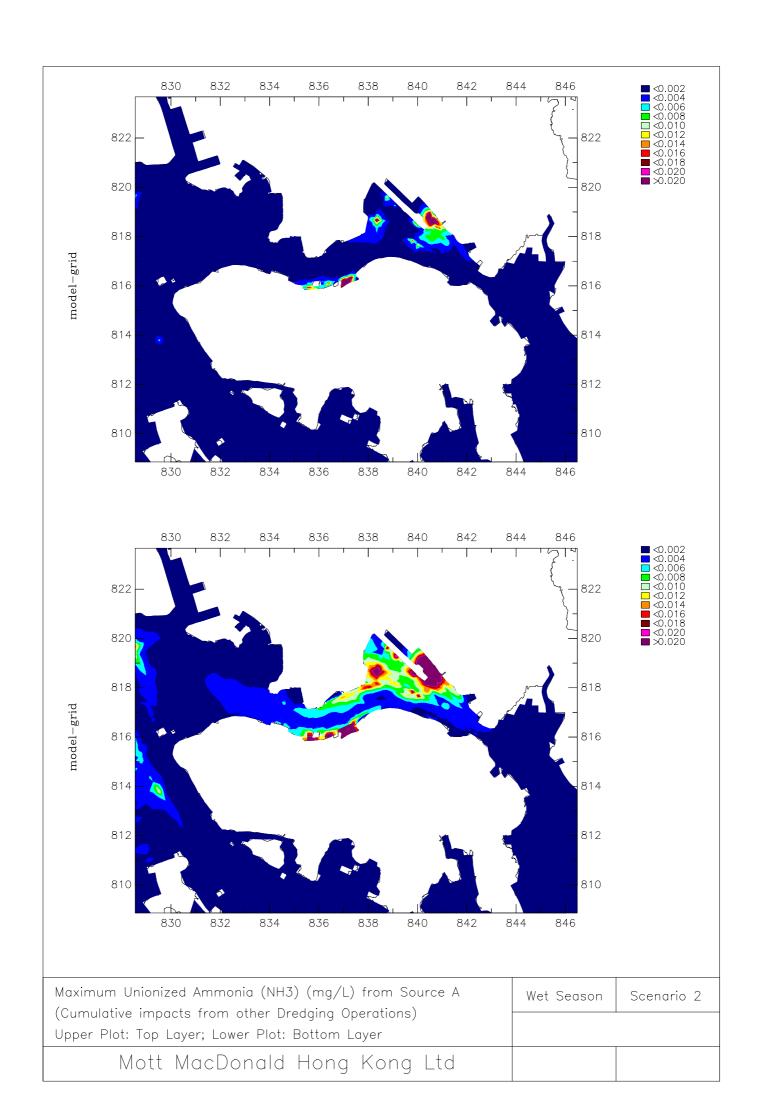

Appendix B3** 

Sediment Plume Model Results - Scenario 1 Wet Season







































Installation of Submarine Gas Pipelines and Associated Facilities from To Kwa Wan to North Point for Former Kai Tak Airport Development Consultancy Services for Feasibility Study and Detailed Design Environmental Impact Assessment Report



**Appendix B4** 

Sediment Plume Model Results – Scenario 2 Dry Season







































Installation of Submarine Gas Pipelines and Associated Facilities from To Kwa Wan to North Point for Former Kai Tak Airport Development Consultancy Services for Feasibility Study and Detailed Design Environmental Impact Assessment Report



**Appendix B5** 

Sediment Plume Model Results - Scenario 2 Wet Season