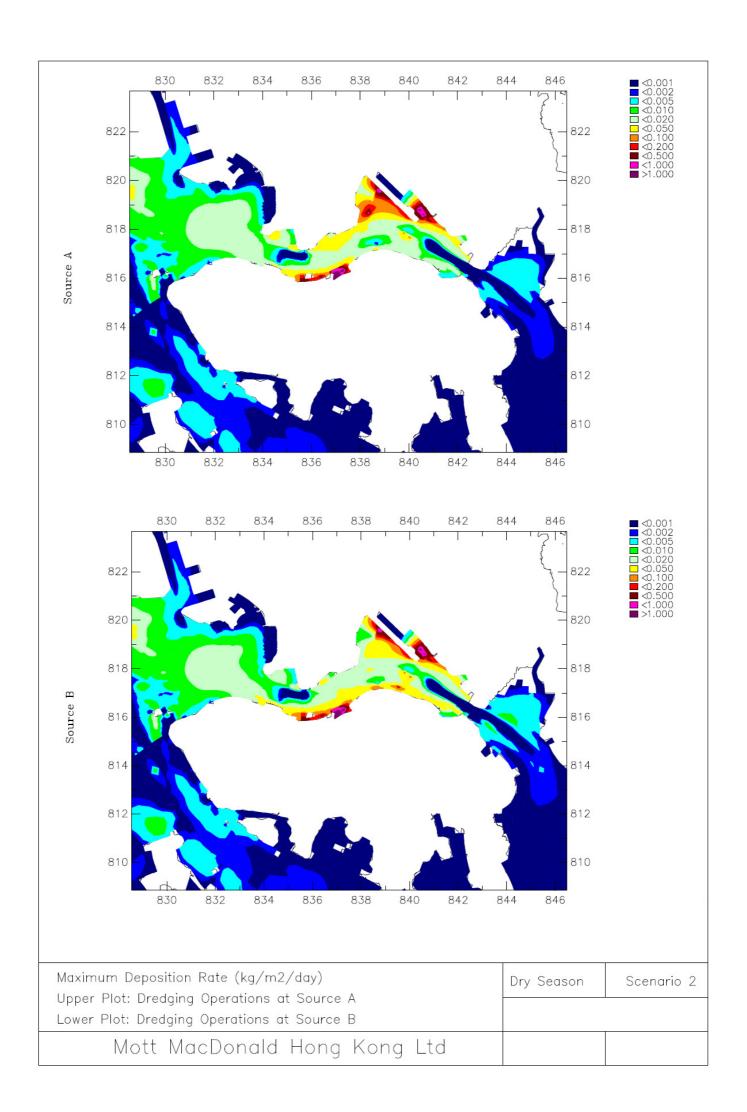

**Appendix B4** 

Sediment Plume Model Results – Scenario 2 Dry Season

Installation of Submarine Gas Pipelines and Associated Facilities from To Kwa Wan to North Point for Former Kai Tak Airport Development Consultancy Services for Feasibility Study and Detailed Design Environmental Impact Assessment Report