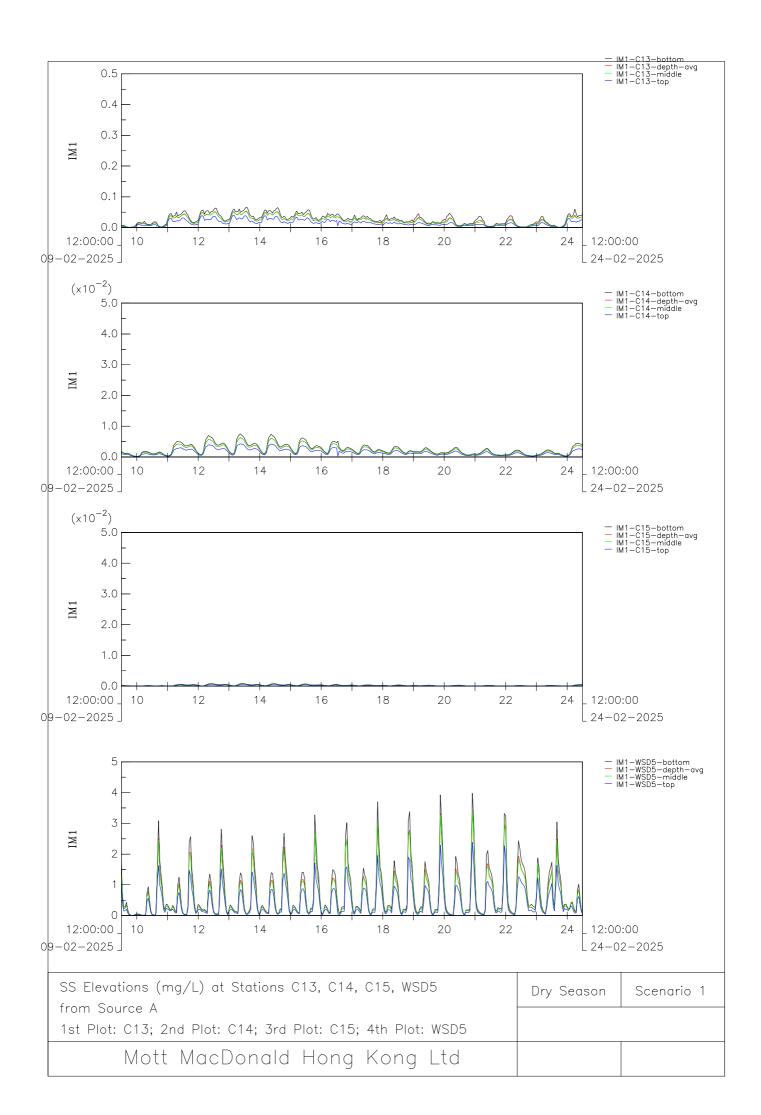

**Appendix B2** 

Sediment Plume Model Results – Scenario 1 Dry Season

Installation of Submarine Gas Pipelines and Associated Facilities from To Kwa Wan to North Point for Former Kai Tak Airport Development Consultancy Services for Feasibility Study and Detailed Design Environmental Impact Assessment Report