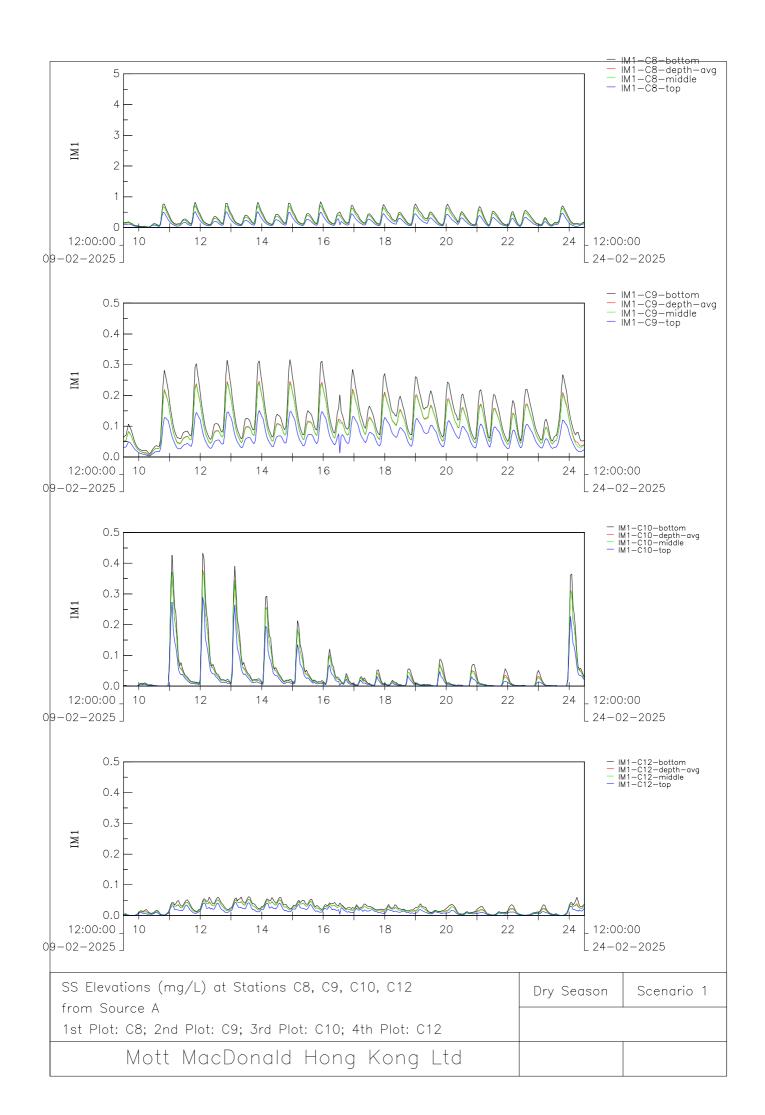

**Appendix B2** 

Sediment Plume Model Results – Scenario 1 Dry Season

Installation of Submarine Gas Pipelines and Associated Facilities from To Kwa Wan to North Point for Former Kai Tak Airport Development Consultancy Services for Feasibility Study and Detailed Design Environmental Impact Assessment Report