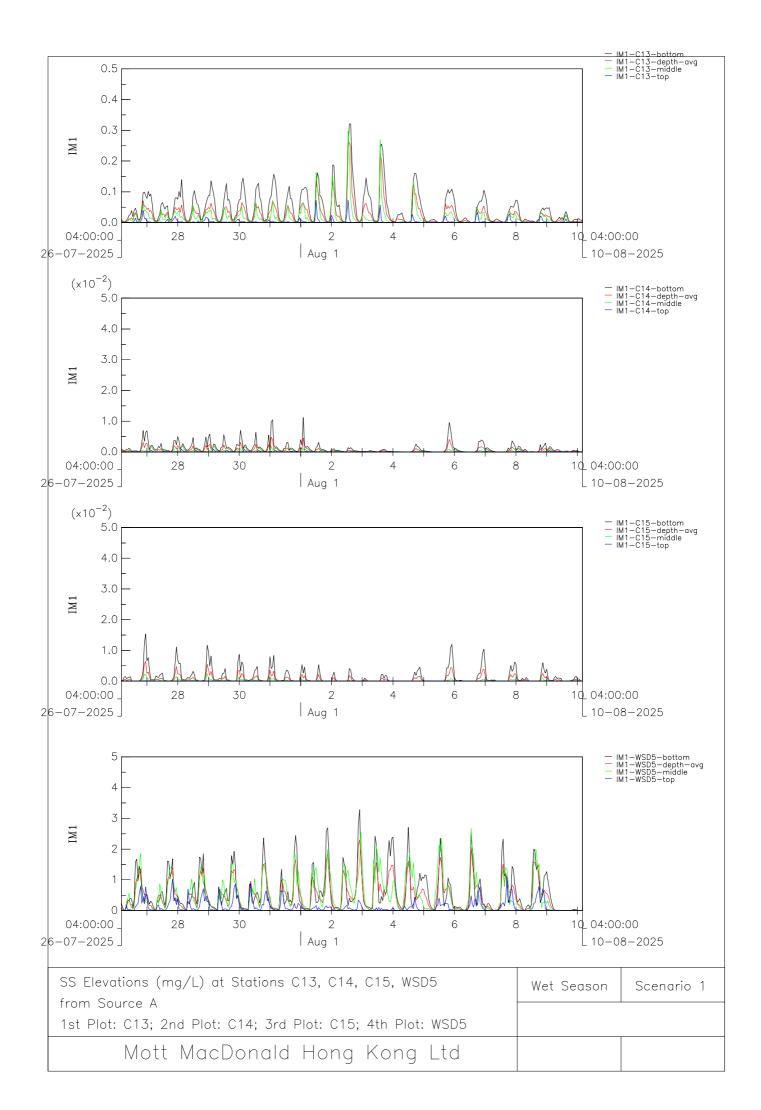

**Appendix B3** 

Sediment Plume Model Results - Scenario 1 Wet Season

Installation of Submarine Gas Pipelines and Associated Facilities from To Kwa Wan to North Point for Former Kai Tak Airport Development Consultancy Services for Feasibility Study and Detailed Design Environmental Impact Assessment Report