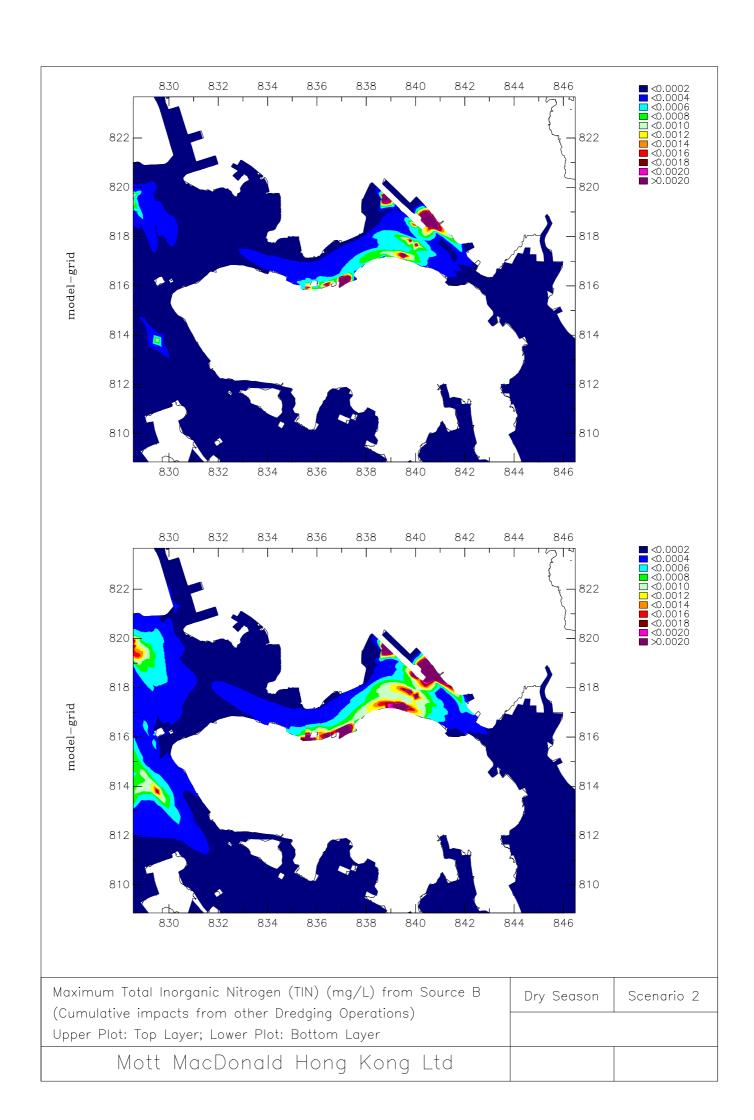

**Appendix B4** 

Sediment Plume Model Results – Scenario 2 Dry Season

Installation of Submarine Gas Pipelines and Associated Facilities from To Kwa Wan to North Point for Former Kai Tak Airport Development Consultancy Services for Feasibility Study and Detailed Design Environmental Impact Assessment Report