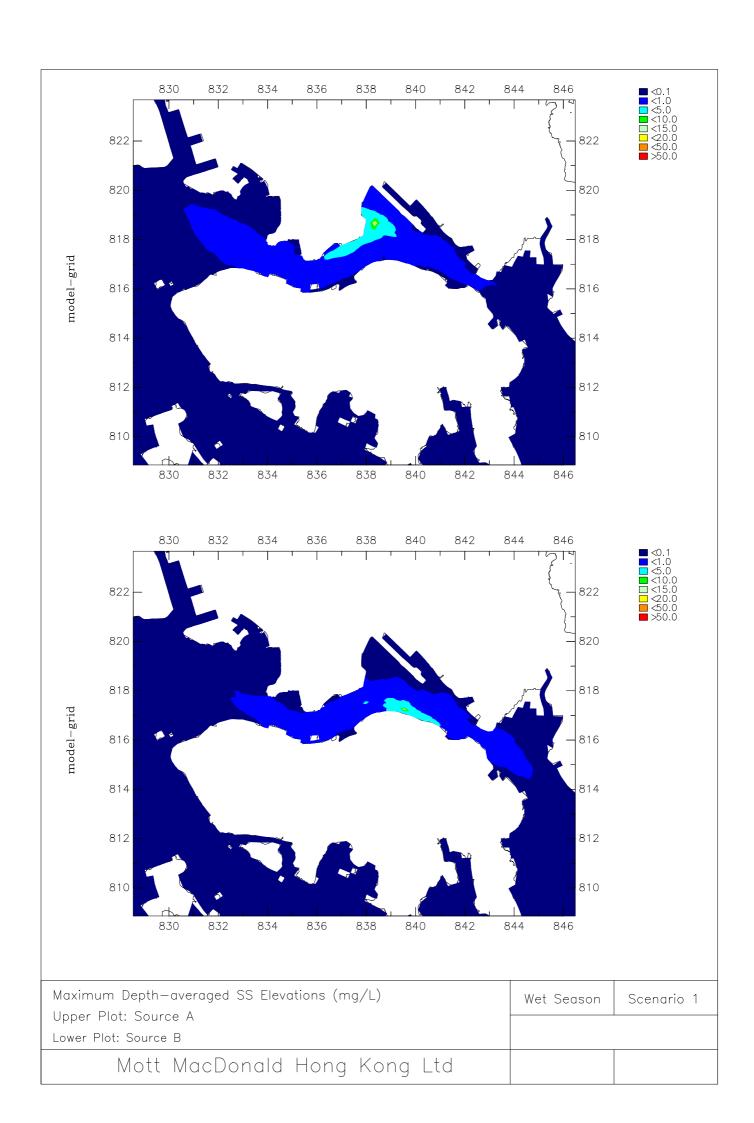

**Appendix B3** 

Sediment Plume Model Results - Scenario 1 Wet Season

Installation of Submarine Gas Pipelines and Associated Facilities from To Kwa Wan to North Point for Former Kai Tak Airport Development Consultancy Services for Feasibility Study and Detailed Design Environmental Impact Assessment Report