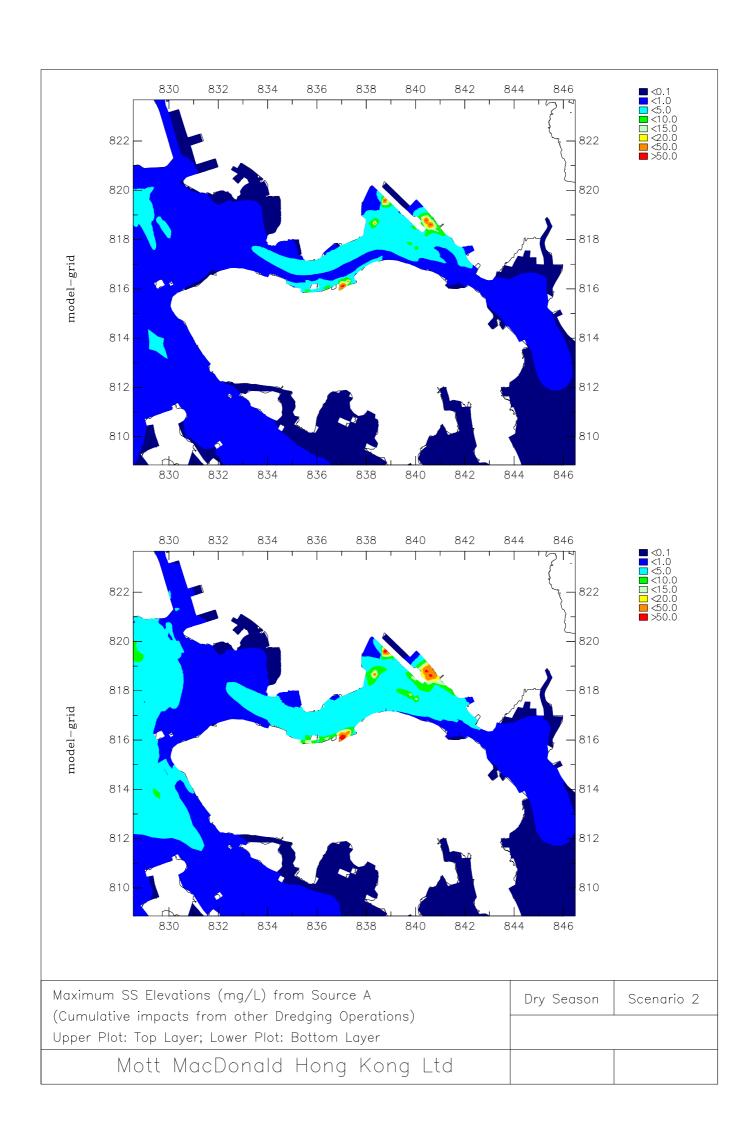

**Appendix B4** 

Sediment Plume Model Results – Scenario 2 Dry Season

Installation of Submarine Gas Pipelines and Associated Facilities from To Kwa Wan to North Point for Former Kai Tak Airport Development Consultancy Services for Feasibility Study and Detailed Design Environmental Impact Assessment Report