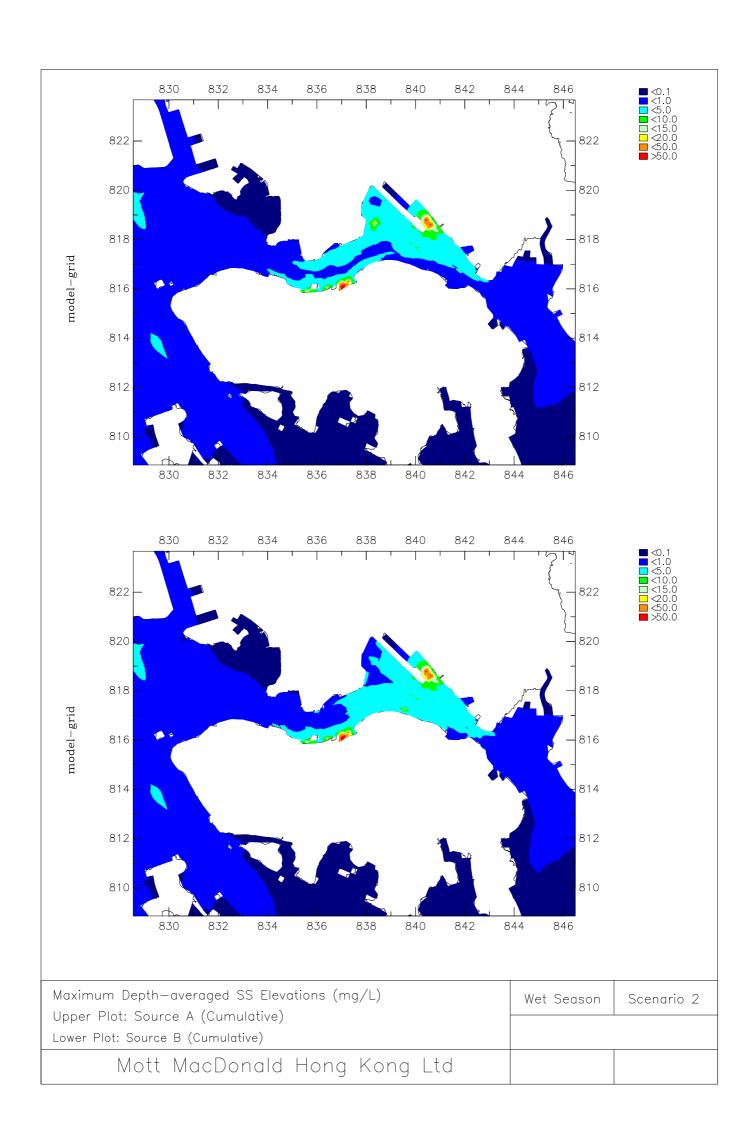

ct Assessment Report



**Appendix B3** 

Sediment Plume Model Results - Scenario 1 Wet Season







































Installation of Submarine Gas Pipelines and Associated Facilities from To Kwa Wan to North Point for Former Kai Tak Airport Development Consultancy Services for Feasibility Study and Detailed Design Environmental Impact Assessment Report



**Appendix B4** 

Sediment Plume Model Results – Scenario 2 Dry Season







































Installation of Submarine Gas Pipelines and Associated Facilities from To Kwa Wan to North Point for Former Kai Tak Airport Development Consultancy Services for Feasibility Study and Detailed Design Environmental Impact Assessment Report



**Appendix B5** 

Sediment Plume Model Results - Scenario 2 Wet Season