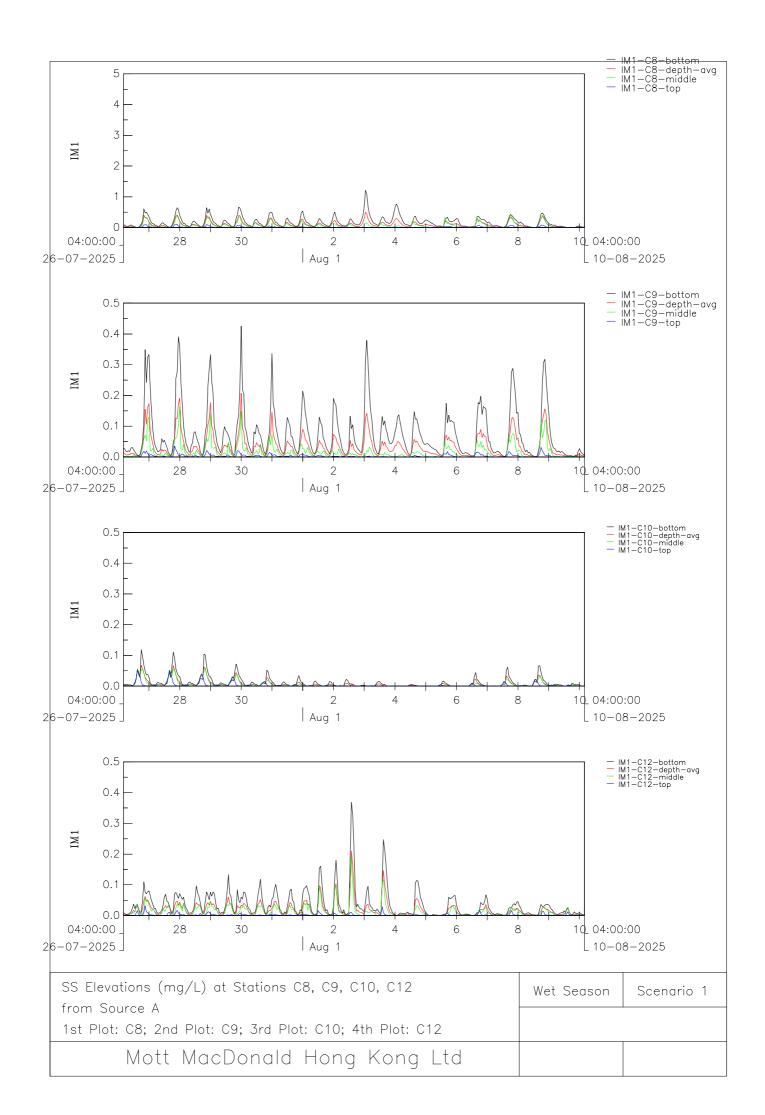

**Appendix B3** 

Sediment Plume Model Results - Scenario 1 Wet Season

Installation of Submarine Gas Pipelines and Associated Facilities from To Kwa Wan to North Point for Former Kai Tak Airport Development Consultancy Services for Feasibility Study and Detailed Design Environmental Impact Assessment Report