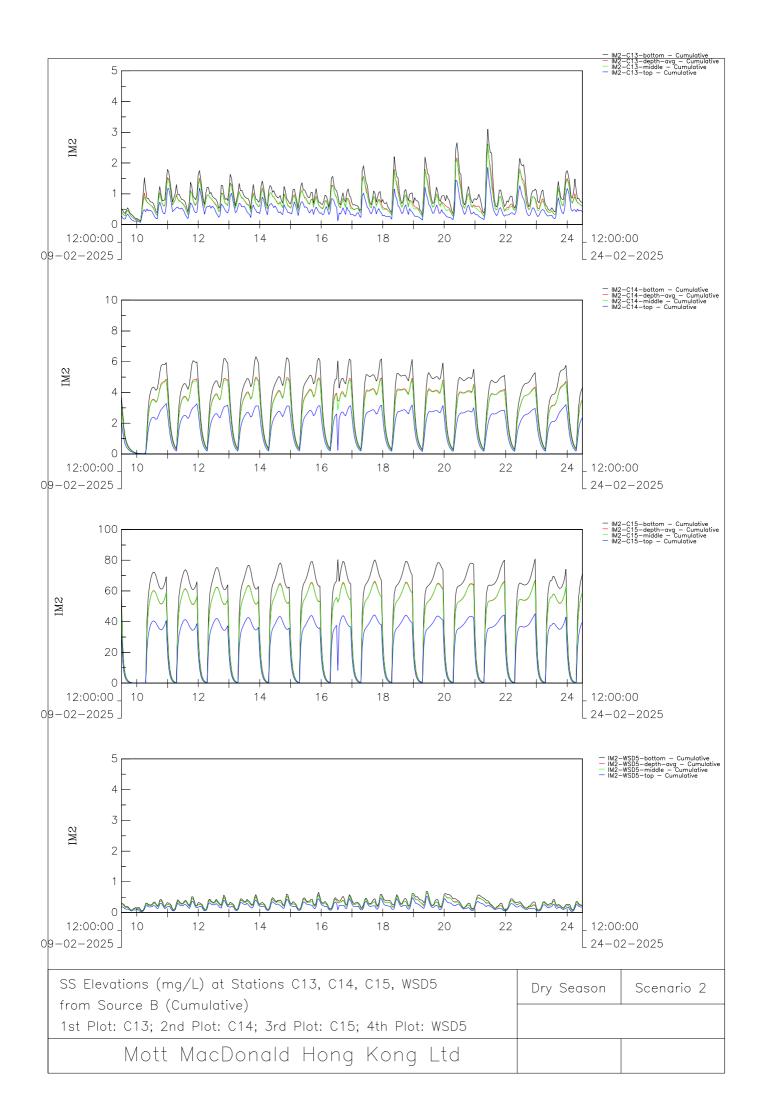

**Appendix B4** 

Sediment Plume Model Results – Scenario 2 Dry Season

Installation of Submarine Gas Pipelines and Associated Facilities from To Kwa Wan to North Point for Former Kai Tak Airport Development Consultancy Services for Feasibility Study and Detailed Design Environmental Impact Assessment Report