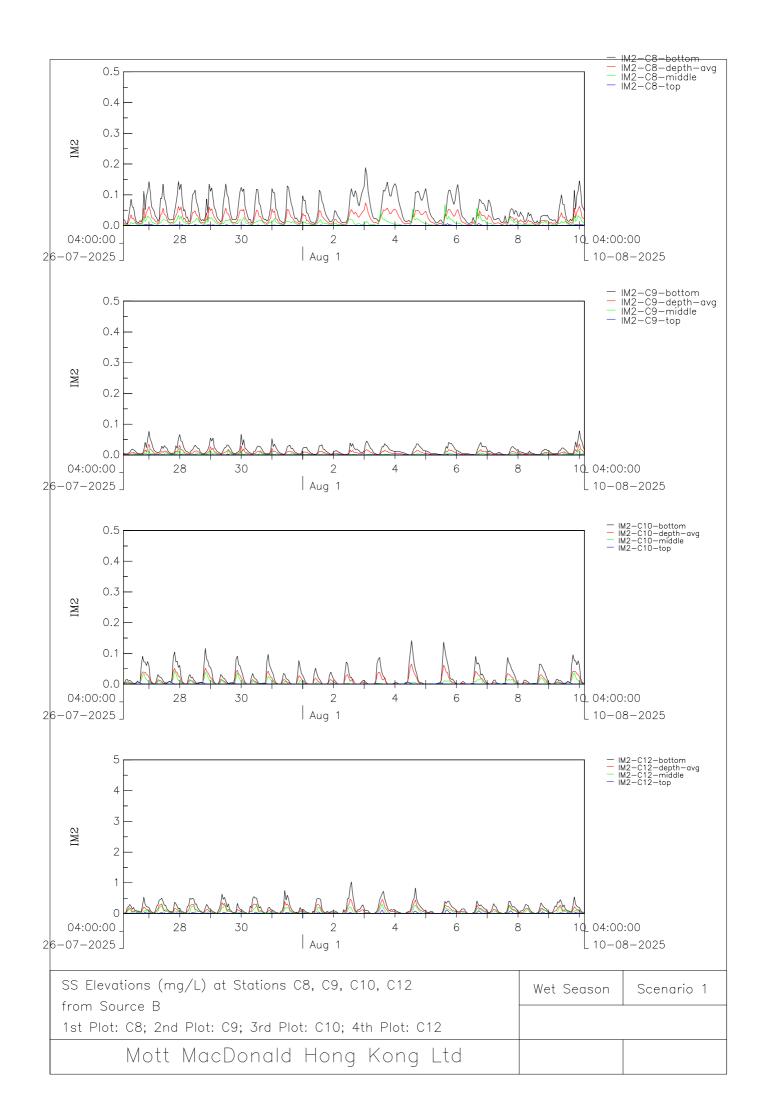

**Appendix B3** 

Sediment Plume Model Results - Scenario 1 Wet Season

Installation of Submarine Gas Pipelines and Associated Facilities from To Kwa Wan to North Point for Former Kai Tak Airport Development Consultancy Services for Feasibility Study and Detailed Design Environmental Impact Assessment Report