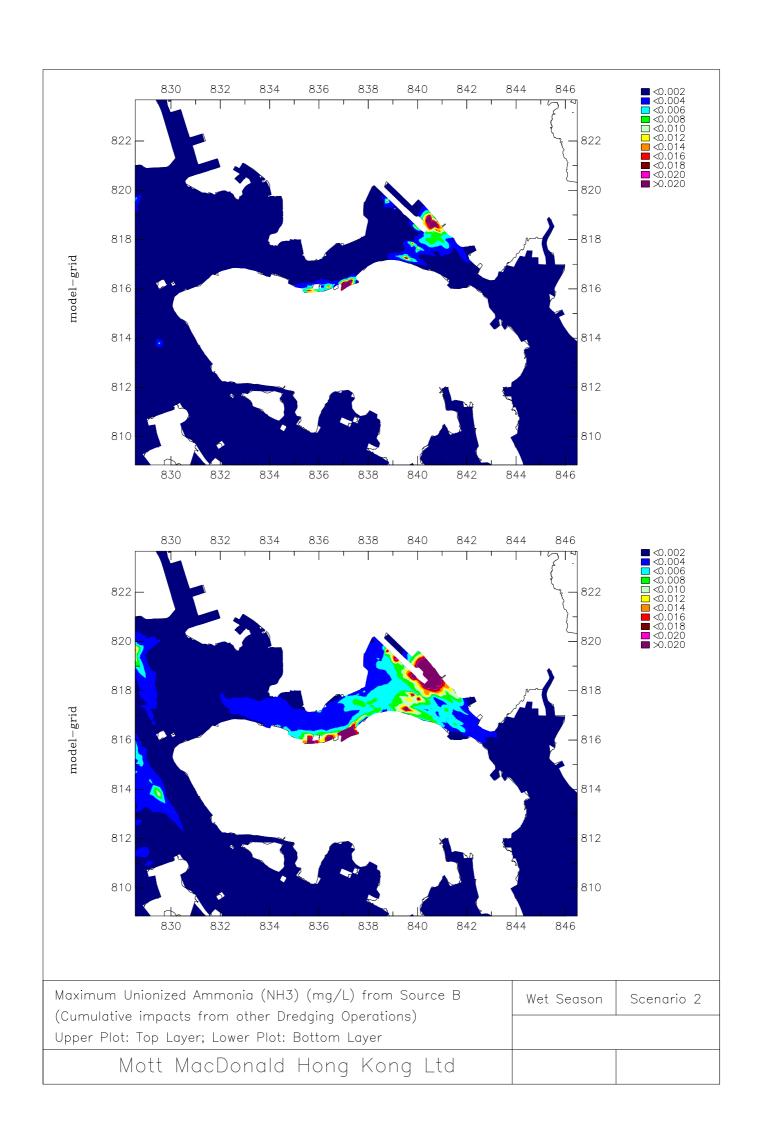

pendix B3** 

Sediment Plume Model Results - Scenario 1 Wet Season







































Installation of Submarine Gas Pipelines and Associated Facilities from To Kwa Wan to North Point for Former Kai Tak Airport Development Consultancy Services for Feasibility Study and Detailed Design Environmental Impact Assessment Report



**Appendix B4** 

Sediment Plume Model Results – Scenario 2 Dry Season







































Installation of Submarine Gas Pipelines and Associated Facilities from To Kwa Wan to North Point for Former Kai Tak Airport Development Consultancy Services for Feasibility Study and Detailed Design Environmental Impact Assessment Report



**Appendix B5** 

Sediment Plume Model Results - Scenario 2 Wet Season