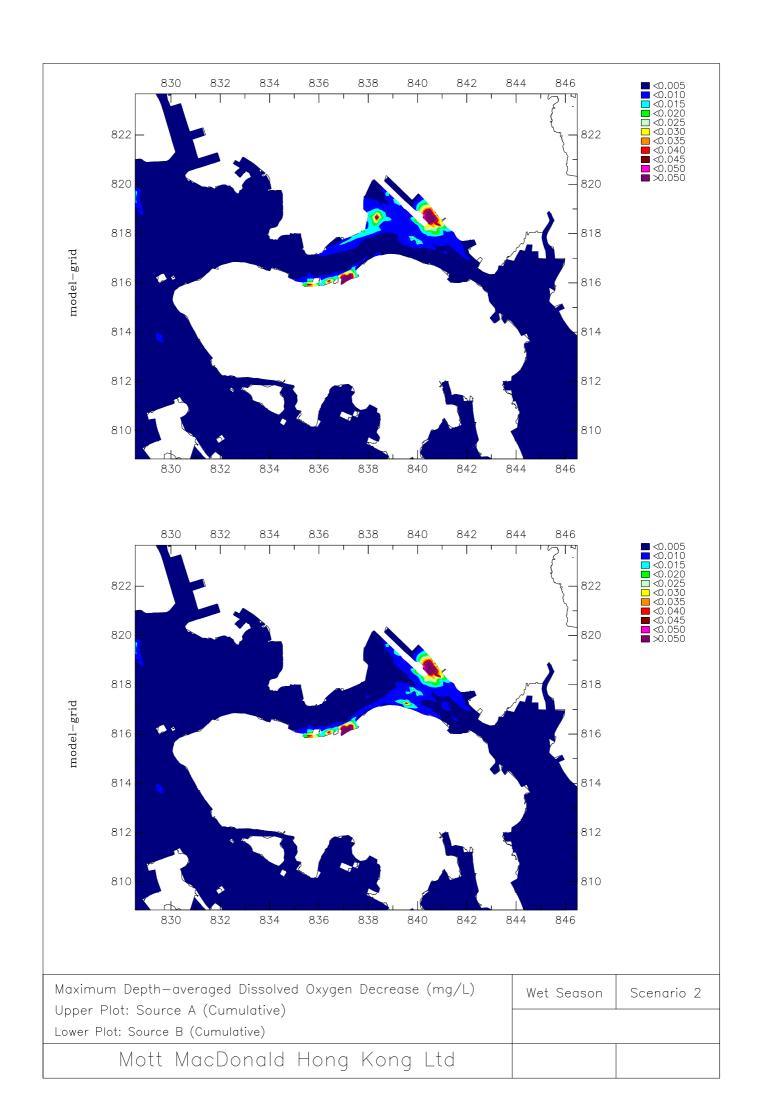

ndix B3** 

Sediment Plume Model Results - Scenario 1 Wet Season







































Installation of Submarine Gas Pipelines and Associated Facilities from To Kwa Wan to North Point for Former Kai Tak Airport Development Consultancy Services for Feasibility Study and Detailed Design Environmental Impact Assessment Report



**Appendix B4** 

Sediment Plume Model Results – Scenario 2 Dry Season







































Installation of Submarine Gas Pipelines and Associated Facilities from To Kwa Wan to North Point for Former Kai Tak Airport Development Consultancy Services for Feasibility Study and Detailed Design Environmental Impact Assessment Report



**Appendix B5** 

Sediment Plume Model Results - Scenario 2 Wet Season