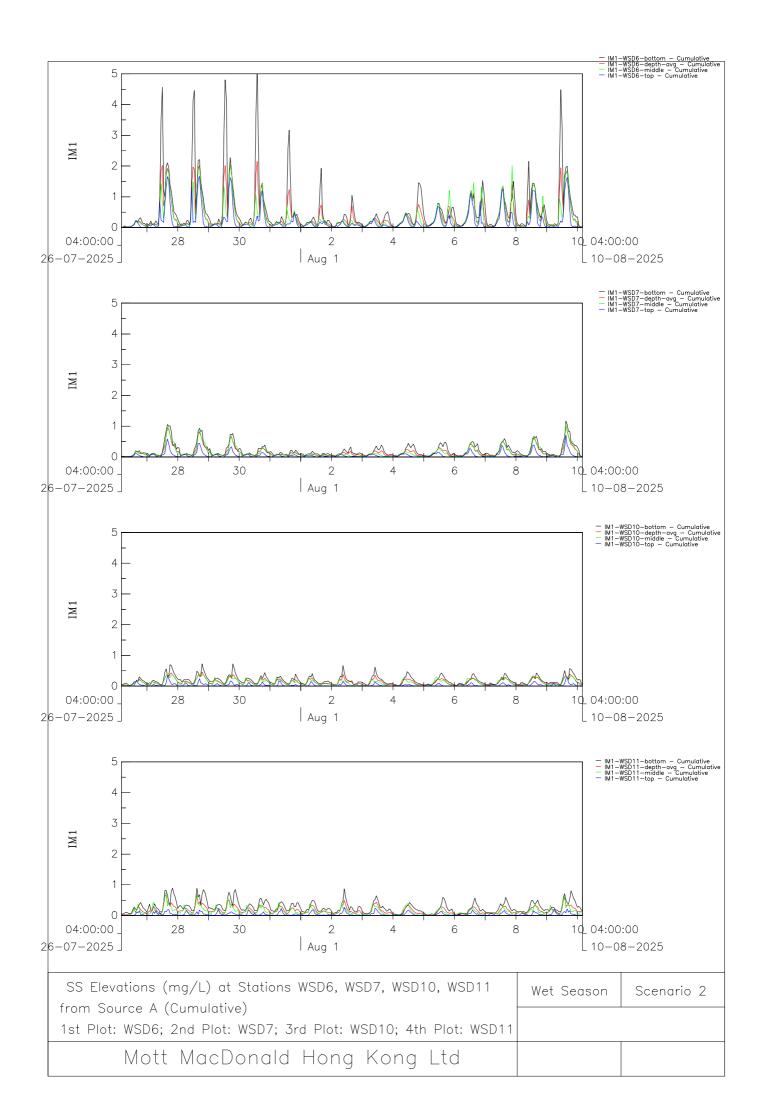

ent Report



**Appendix B3** 

Sediment Plume Model Results - Scenario 1 Wet Season







































Installation of Submarine Gas Pipelines and Associated Facilities from To Kwa Wan to North Point for Former Kai Tak Airport Development Consultancy Services for Feasibility Study and Detailed Design Environmental Impact Assessment Report



**Appendix B4** 

Sediment Plume Model Results – Scenario 2 Dry Season







































Installation of Submarine Gas Pipelines and Associated Facilities from To Kwa Wan to North Point for Former Kai Tak Airport Development Consultancy Services for Feasibility Study and Detailed Design Environmental Impact Assessment Report



**Appendix B5** 

Sediment Plume Model Results - Scenario 2 Wet Season