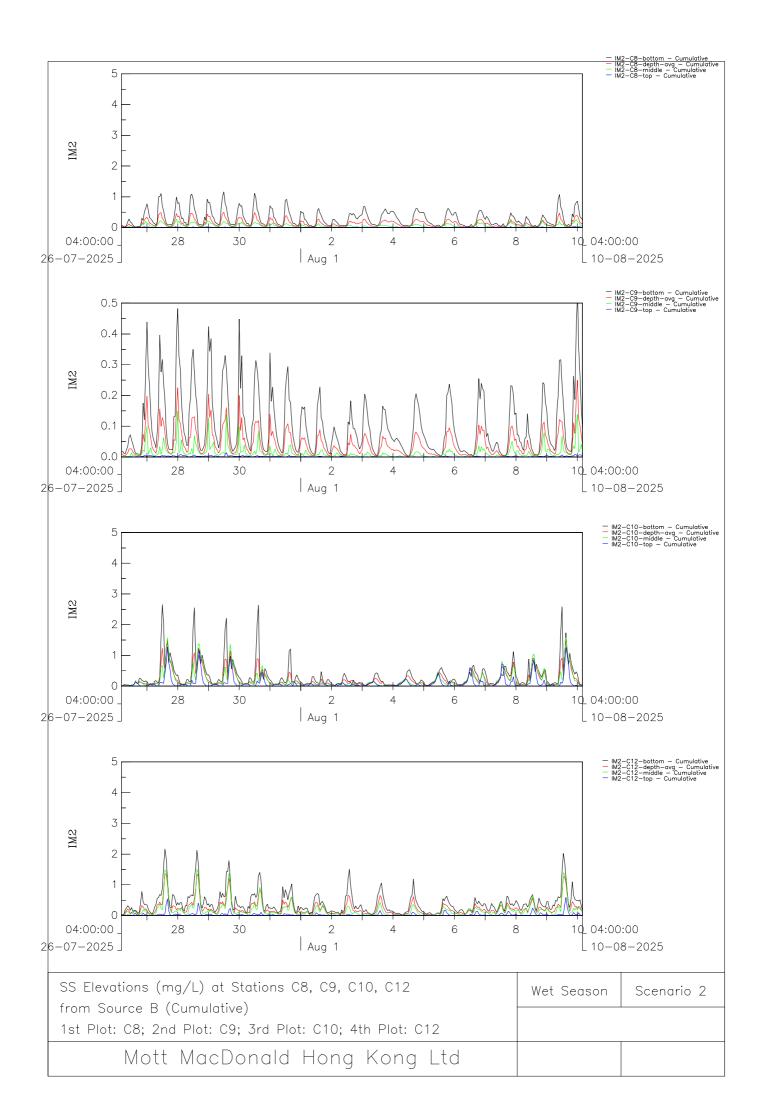

t Report



**Appendix B3** 

Sediment Plume Model Results - Scenario 1 Wet Season







































Installation of Submarine Gas Pipelines and Associated Facilities from To Kwa Wan to North Point for Former Kai Tak Airport Development Consultancy Services for Feasibility Study and Detailed Design Environmental Impact Assessment Report



**Appendix B4** 

Sediment Plume Model Results – Scenario 2 Dry Season







































Installation of Submarine Gas Pipelines and Associated Facilities from To Kwa Wan to North Point for Former Kai Tak Airport Development Consultancy Services for Feasibility Study and Detailed Design Environmental Impact Assessment Report



**Appendix B5** 

Sediment Plume Model Results - Scenario 2 Wet Season