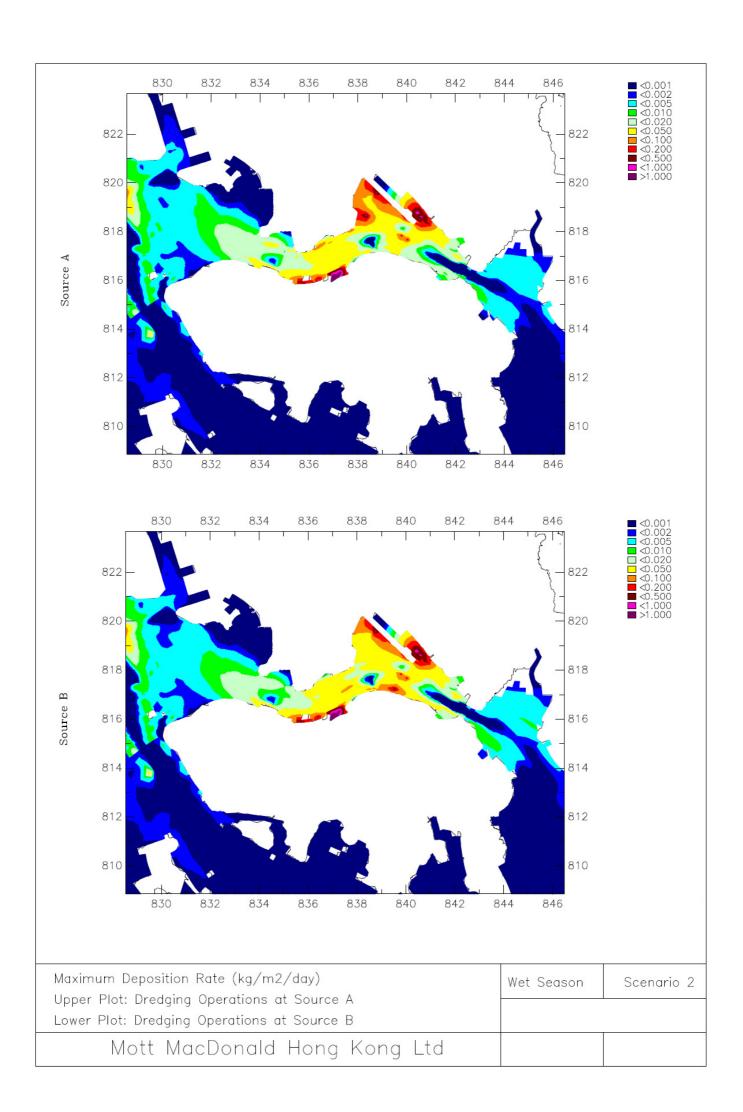

pact Assessment Report



**Appendix B3** 

Sediment Plume Model Results - Scenario 1 Wet Season







































Installation of Submarine Gas Pipelines and Associated Facilities from To Kwa Wan to North Point for Former Kai Tak Airport Development Consultancy Services for Feasibility Study and Detailed Design Environmental Impact Assessment Report



**Appendix B4** 

Sediment Plume Model Results – Scenario 2 Dry Season







































Installation of Submarine Gas Pipelines and Associated Facilities from To Kwa Wan to North Point for Former Kai Tak Airport Development Consultancy Services for Feasibility Study and Detailed Design Environmental Impact Assessment Report



**Appendix B5** 

Sediment Plume Model Results - Scenario 2 Wet Season