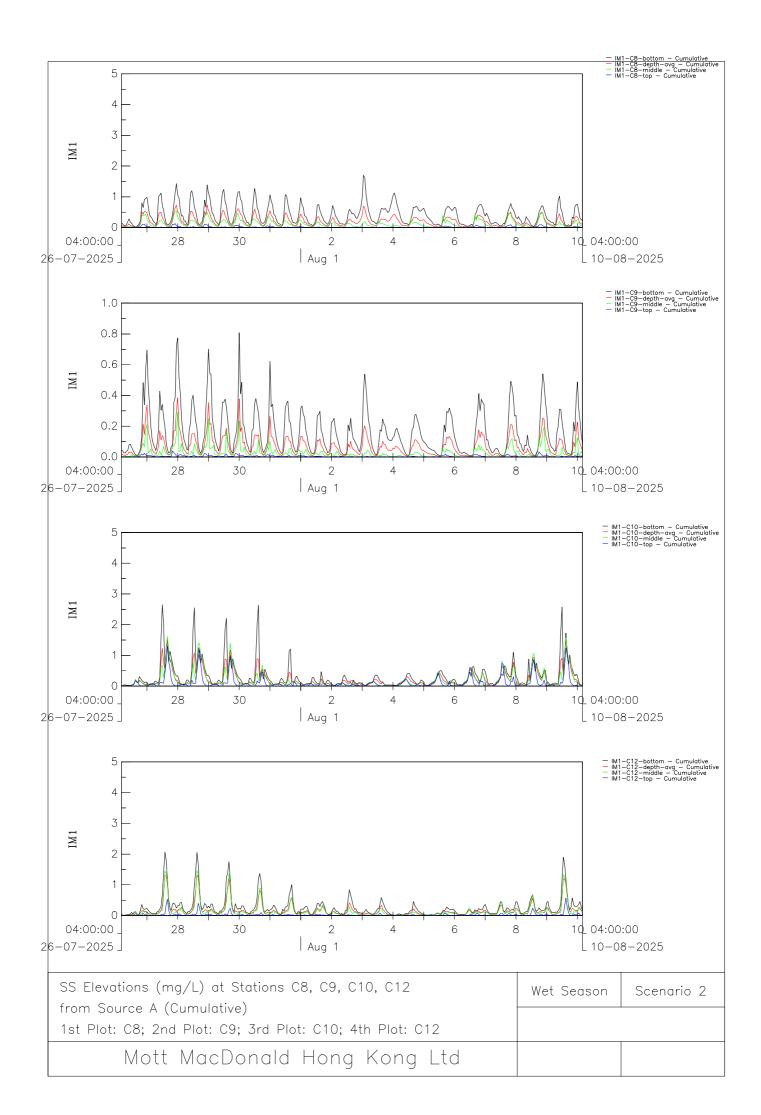

essment Report



**Appendix B3** 

Sediment Plume Model Results - Scenario 1 Wet Season







































Installation of Submarine Gas Pipelines and Associated Facilities from To Kwa Wan to North Point for Former Kai Tak Airport Development Consultancy Services for Feasibility Study and Detailed Design Environmental Impact Assessment Report



**Appendix B4** 

Sediment Plume Model Results – Scenario 2 Dry Season







































Installation of Submarine Gas Pipelines and Associated Facilities from To Kwa Wan to North Point for Former Kai Tak Airport Development Consultancy Services for Feasibility Study and Detailed Design Environmental Impact Assessment Report



**Appendix B5** 

Sediment Plume Model Results - Scenario 2 Wet Season