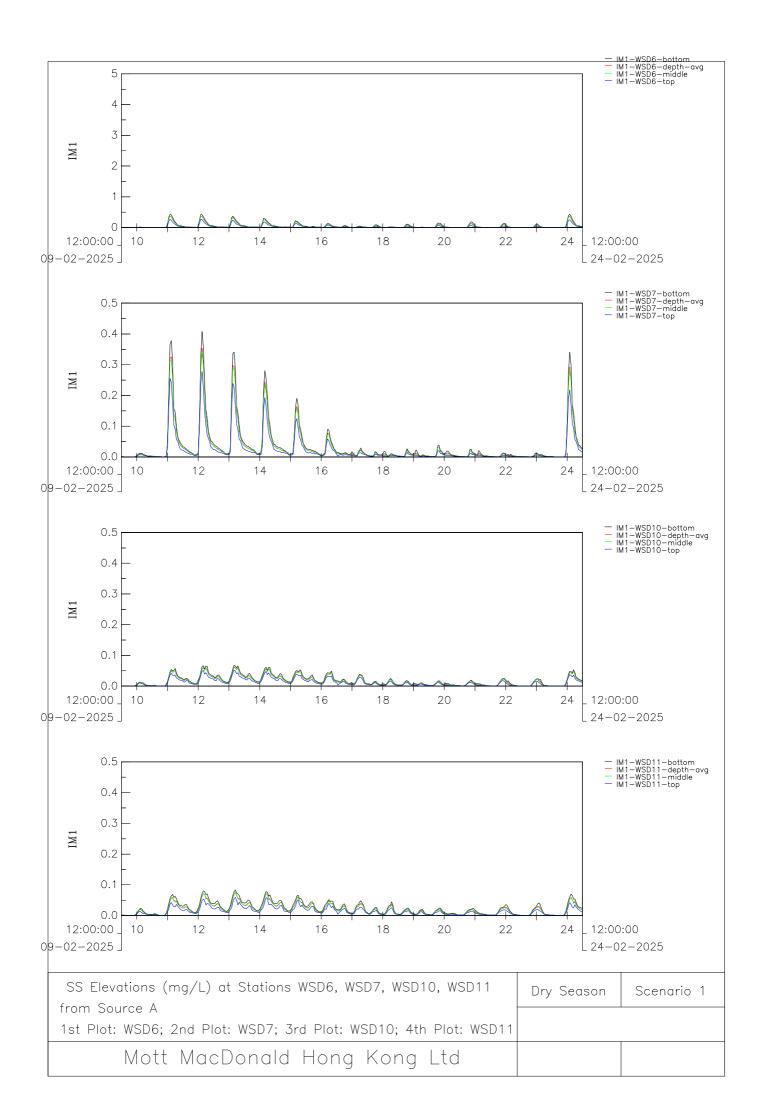

**Appendix B2** 

Sediment Plume Model Results – Scenario 1 Dry Season

Installation of Submarine Gas Pipelines and Associated Facilities from To Kwa Wan to North Point for Former Kai Tak Airport Development Consultancy Services for Feasibility Study and Detailed Design Environmental Impact Assessment Report