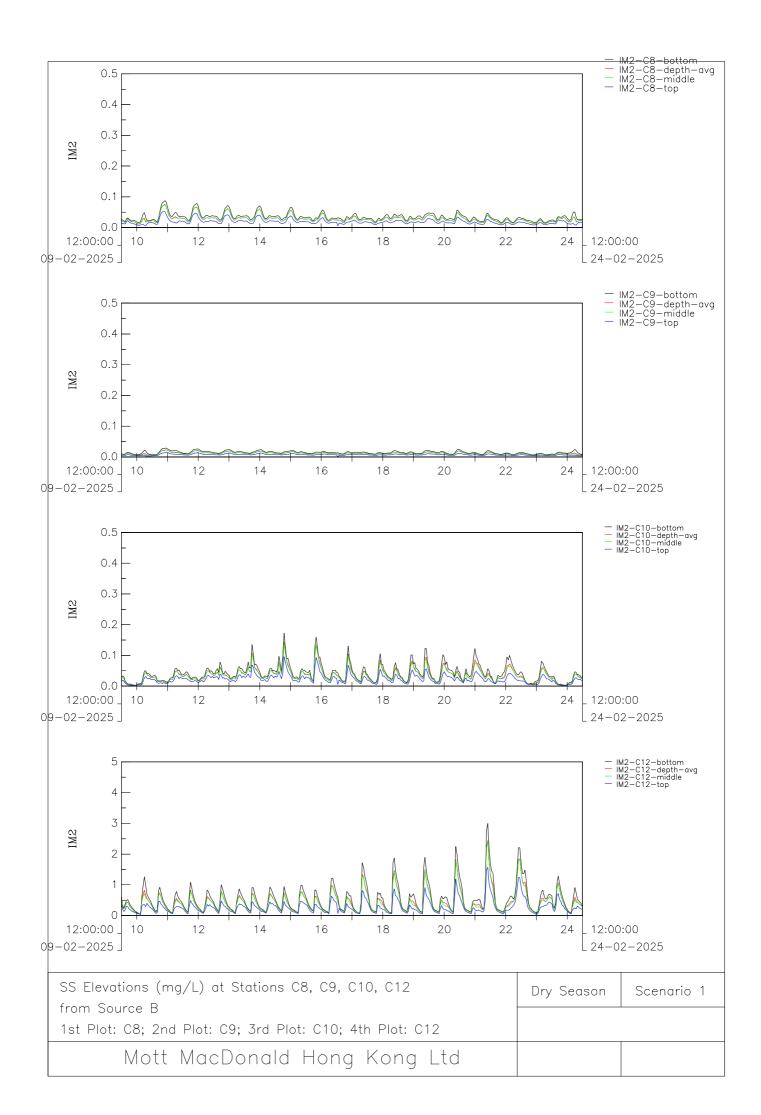

**Appendix B2** 

Sediment Plume Model Results – Scenario 1 Dry Season

Installation of Submarine Gas Pipelines and Associated Facilities from To Kwa Wan to North Point for Former Kai Tak Airport Development Consultancy Services for Feasibility Study and Detailed Design Environmental Impact Assessment Report