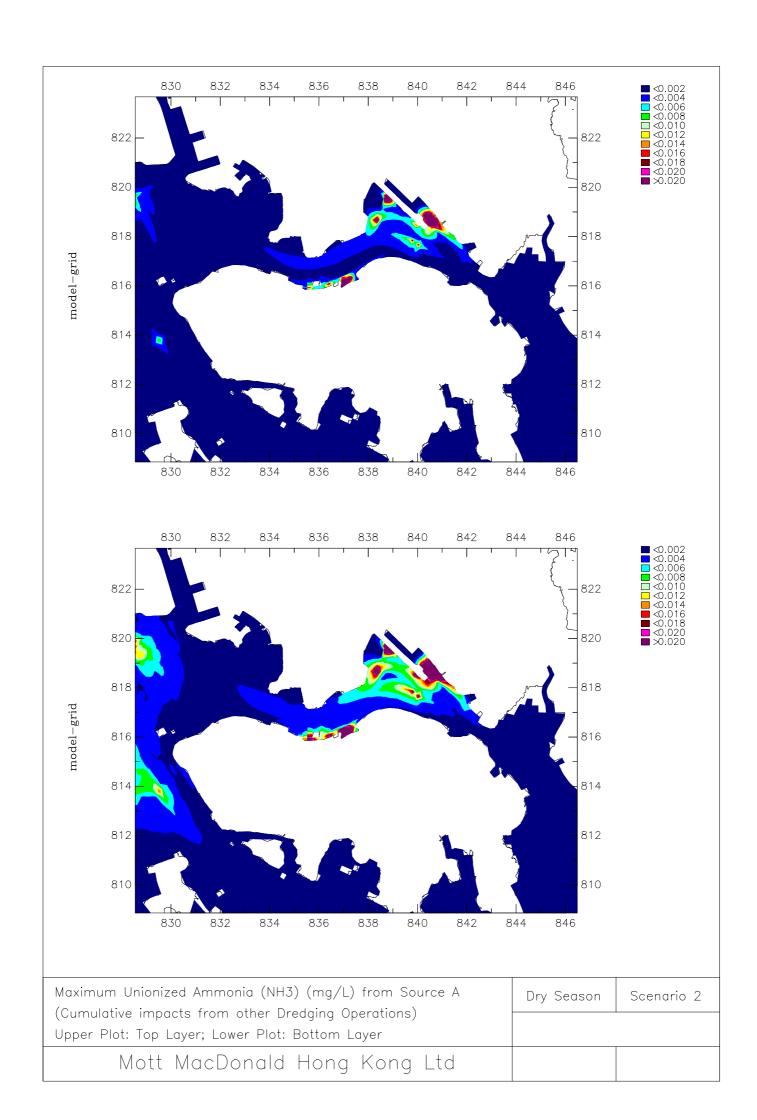

**Appendix B4** 

Sediment Plume Model Results – Scenario 2 Dry Season

Installation of Submarine Gas Pipelines and Associated Facilities from To Kwa Wan to North Point for Former Kai Tak Airport Development Consultancy Services for Feasibility Study and Detailed Design Environmental Impact Assessment Report