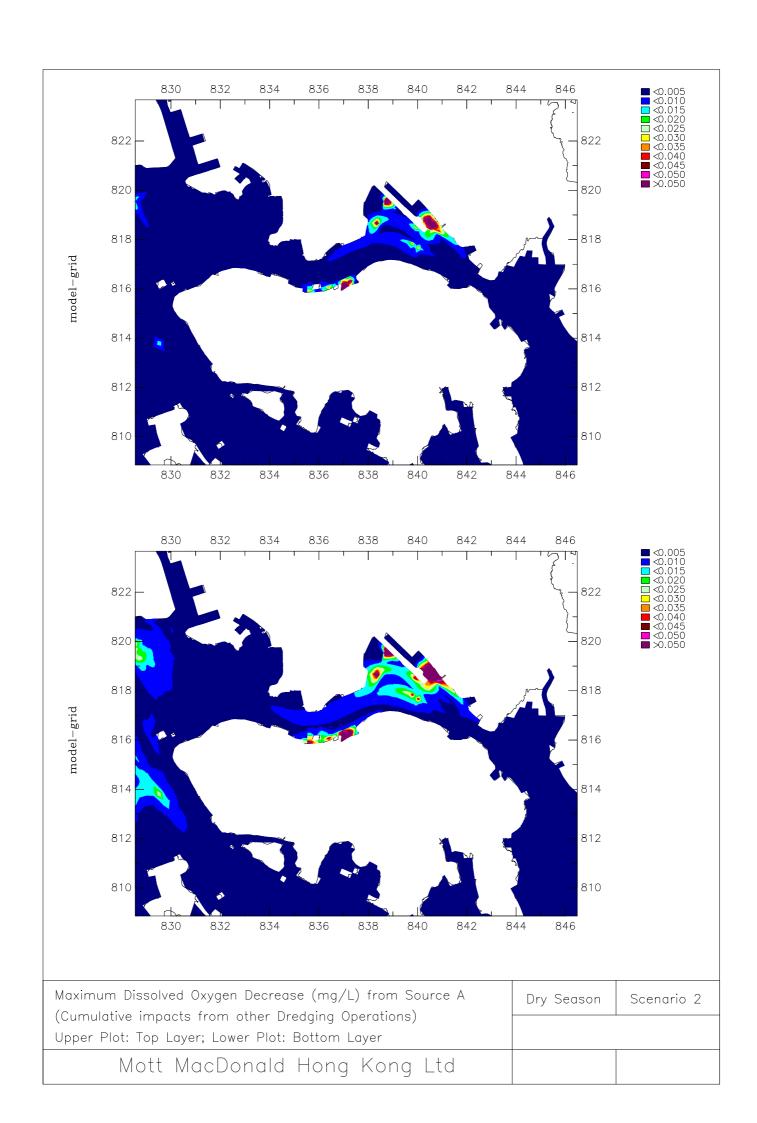

**Appendix B4** 

Sediment Plume Model Results – Scenario 2 Dry Season

Installation of Submarine Gas Pipelines and Associated Facilities from To Kwa Wan to North Point for Former Kai Tak Airport Development Consultancy Services for Feasibility Study and Detailed Design Environmental Impact Assessment Report