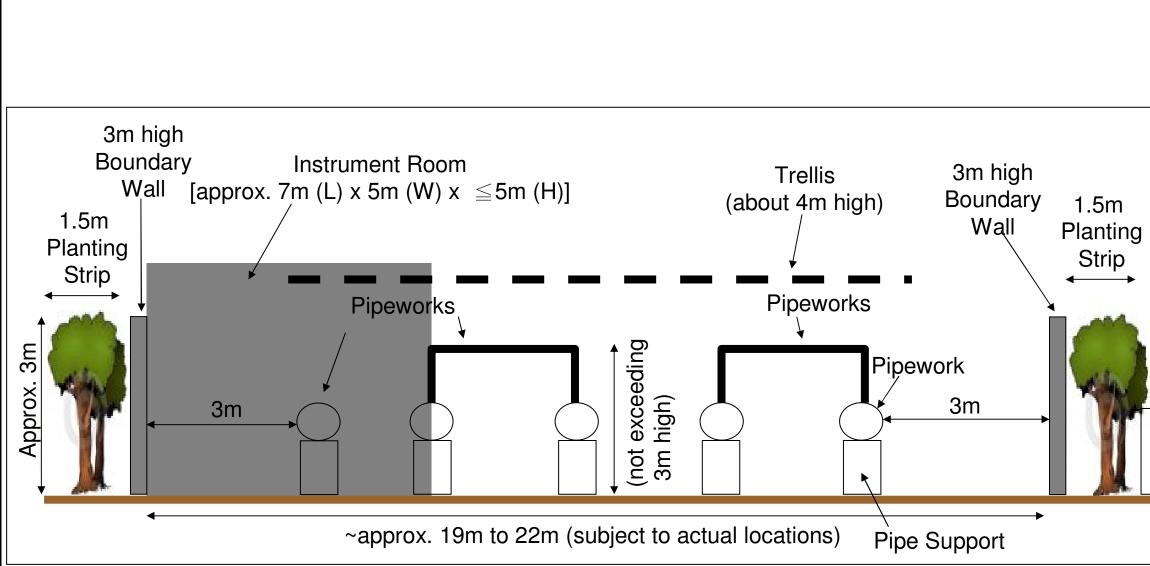

The proposed pigging station will be situated in a fenced-off area bound by solid boundary wall (3m height) on 4 sides. The covers an area of approximately 662 square metres. There will be an instrument room inside the proposed gas pigging static a simple structure with height not exceeding 5m after installation of some equipment on its top such as CCTV camera, air co and solar panels, etc. The instrument room itself is about 3m high only.

|                                           | rainage<br>leserve | Rev Date Draw<br>Client                                                                                                                                     | n Description                          |                                                             |                                                      | Chikid Appid              |
|-------------------------------------------|--------------------|-------------------------------------------------------------------------------------------------------------------------------------------------------------|----------------------------------------|-------------------------------------------------------------|------------------------------------------------------|---------------------------|
|                                           |                    | THE HONG K<br>Mott Mac                                                                                                                                      |                                        | 7/F Wes<br>New Wo<br>Tsimsha<br>Hong Ko<br>T +852<br>F +852 | d Wing Office B<br>old Centre, 20 :<br>dsul, Kowloon | uliding<br>Selisbury Road |
| entire site<br>on and it is<br>onditioner |                    | Project<br>INSTALLATION OF SUBMARINE GAS<br>PIPELINES AND ASSOCIATED FACILITIES<br>FROM TO KWA WAN TO NORTH POINT FOR<br>FORMER KAI TAK AIRPORT DEVELOPMENT |                                        |                                                             |                                                      |                           |
|                                           |                    | CONCEPTUAL SECTION ILLUSTRATION<br>(ABOVEGROUND ONLY) OF PROPOSED<br>TO KWA WAN PIGGING STATION                                                             |                                        |                                                             |                                                      |                           |
| le                                        | d design)          | Drawin<br>Dwg.Chk.<br>Scale<br>Drawing No.                                                                                                                  | Project<br>CAD File<br>_kx237926\MMH-2 | Coordination<br>Approved<br>137926-P-ALTLE                  | 3-NLdgn                                              | Status                    |
|                                           | COPYRIGHT RESERVED |                                                                                                                                                             | GURE 2                                 | .10                                                         |                                                      |                           |