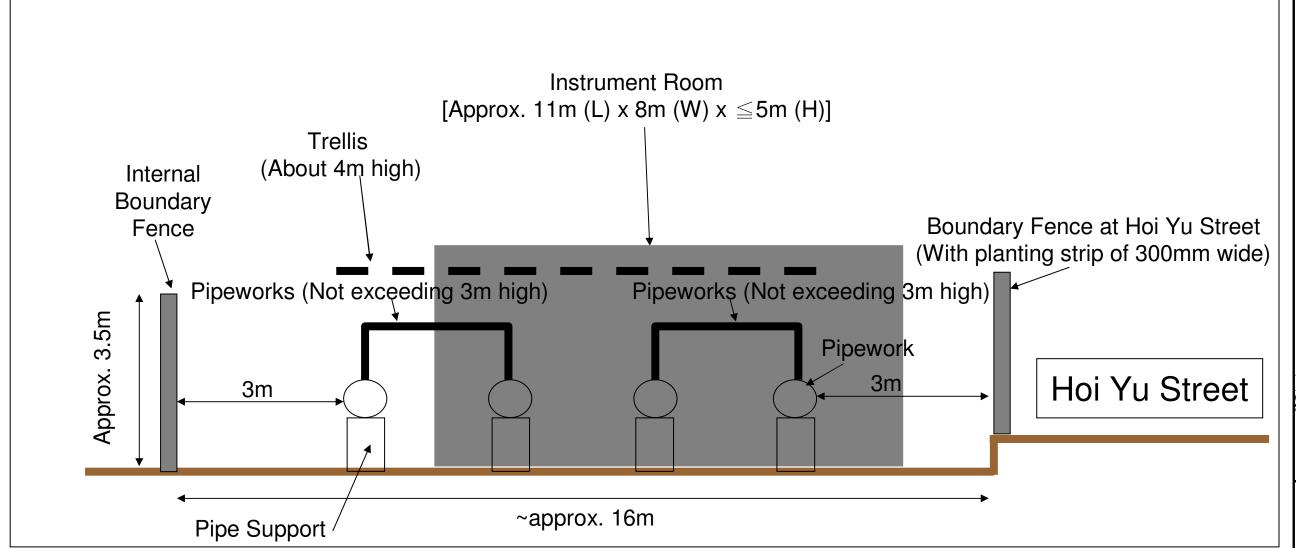

The proposed pigging station will be situated in a fenced-off area bound by boundary fence. The entire site covers a usable area of 490 square metres with additional 300mm wide landscaping strip along Hoi Yu Street. There will be an instrument room inside the proposed pigging station and it is a simple structure with height of the structure not exceeding 3m. Some equipments, such as CCTV camera, air conditioner and solar panels, etc, will be installed at the roof of the instrument room while the total height will not exceed 5m high.

CONCEPTUAL SECTION ILLUSTRATION (ABOVEGROUND ONLY) OF PROPOSED NORTH POINT PIGGING STATION

| gned     | Eng.Chi                            | c            |
|----------|------------------------------------|--------------|
| m        | Coordin                            | etion        |
| .Chk.    | Approve                            | ed ed        |
| •        | Project                            | Status       |
|          | CAD File<br>_£\237926\WWH-237926-P | -ALTLR-NLdgn |
| ring No. |                                    | Rev          |