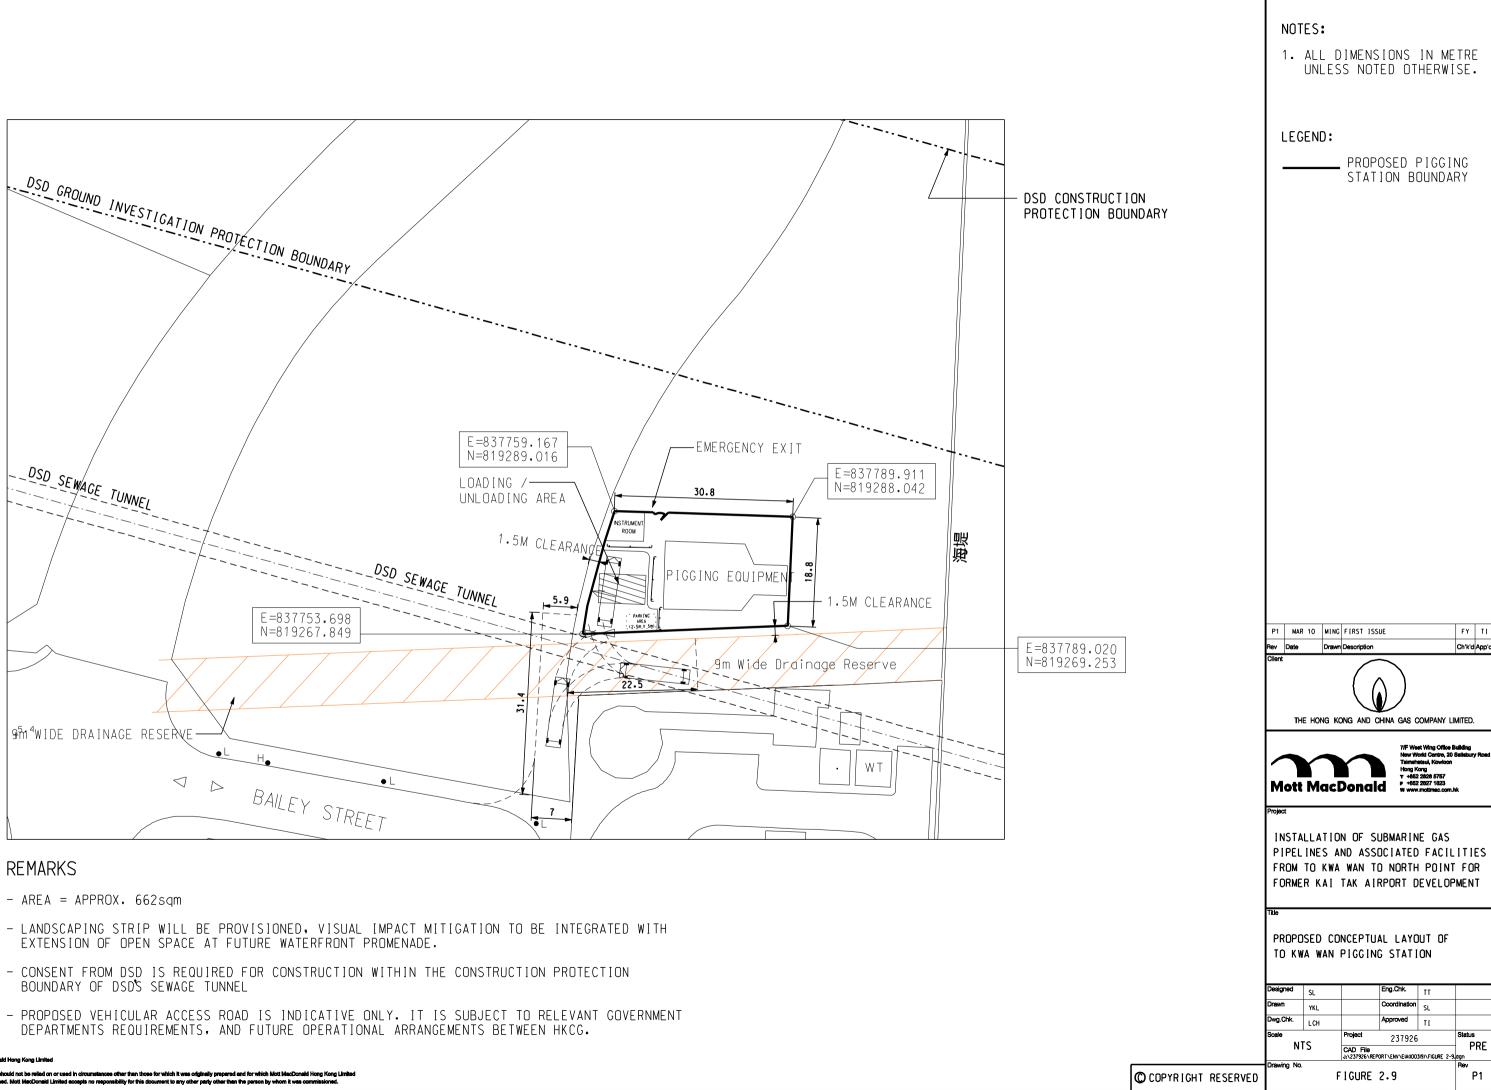

The proposed pigging station will be situated in a fenced-off area bound by solid boundary wall (3m height) on 4 sides. The covers an area of approximately 662 square metres. There will be an instrument room inside the proposed gas pigging static a simple structure with height not exceeding 5m after installation of some equipment on its top such as CCTV camera, air co and solar panels, etc. The instrument room itself is about 3m high only.