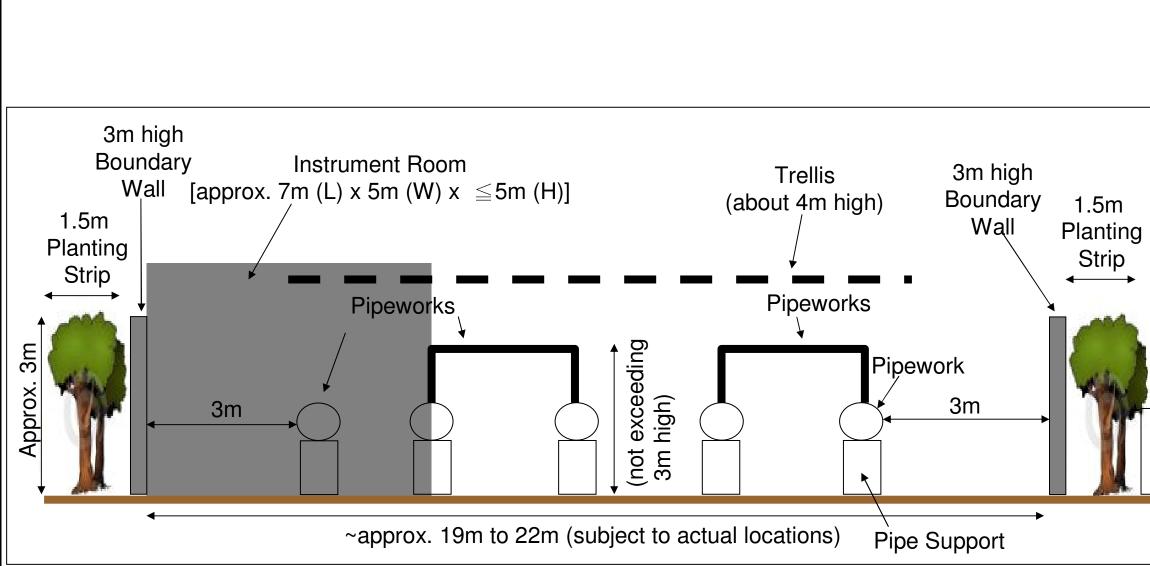

The proposed pigging station will be situated in a fenced-off area bound by solid boundary wall (3m height) on 4 sides. The covers an area of approximately 662 square metres. There will be an instrument room inside the proposed gas pigging static a simple structure with height not exceeding 5m after installation of some equipment on its top such as CCTV camera, air co and solar panels, etc. The instrument room itself is about 3m high only.

|                                           | rainage<br>leserve | Rev Date Draw<br>Client                                                                                                                                     | n Description                          |                                                             |                                                      | Chikid Appid              |  |
|-------------------------------------------|--------------------|-------------------------------------------------------------------------------------------------------------------------------------------------------------|----------------------------------------|-------------------------------------------------------------|------------------------------------------------------|---------------------------|--|
|                                           |                    | THE HONG K<br>Mott Mac                                                                                                                                      |                                        | 7/F Wes<br>New Wo<br>Tsimsha<br>Hong Ko<br>T +852<br># +852 | d Wing Office B<br>old Centre, 20 :<br>dsul, Kowloon | uliding<br>Selisbury Roed |  |
| entire site<br>on and it is<br>onditioner |                    | Project<br>INSTALLATION OF SUBMARINE GAS<br>PIPELINES AND ASSOCIATED FACILITIES<br>FROM TO KWA WAN TO NORTH POINT FOR<br>FORMER KAI TAK AIRPORT DEVELOPMENT |                                        |                                                             |                                                      |                           |  |
|                                           |                    | Title CONCEPTUAL SECTION ILLUSTRATION (ABOVEGROUND ONLY) OF PROPOSED TO KWA WAN PIGGING STATION Designed                                                    |                                        |                                                             |                                                      |                           |  |
| le                                        | d design)          | Drawin<br>Dwg.Chk.<br>Scale<br>Drawing No.                                                                                                                  | Project<br>CAD File<br>_kx237926\MMH-2 | Coordination<br>Approved<br>137926-P-ALTLE                  | 3-NLdgn                                              | Status                    |  |
|                                           | COPYRIGHT RESERVED |                                                                                                                                                             | GURE 2                                 | .10                                                         |                                                      |                           |  |