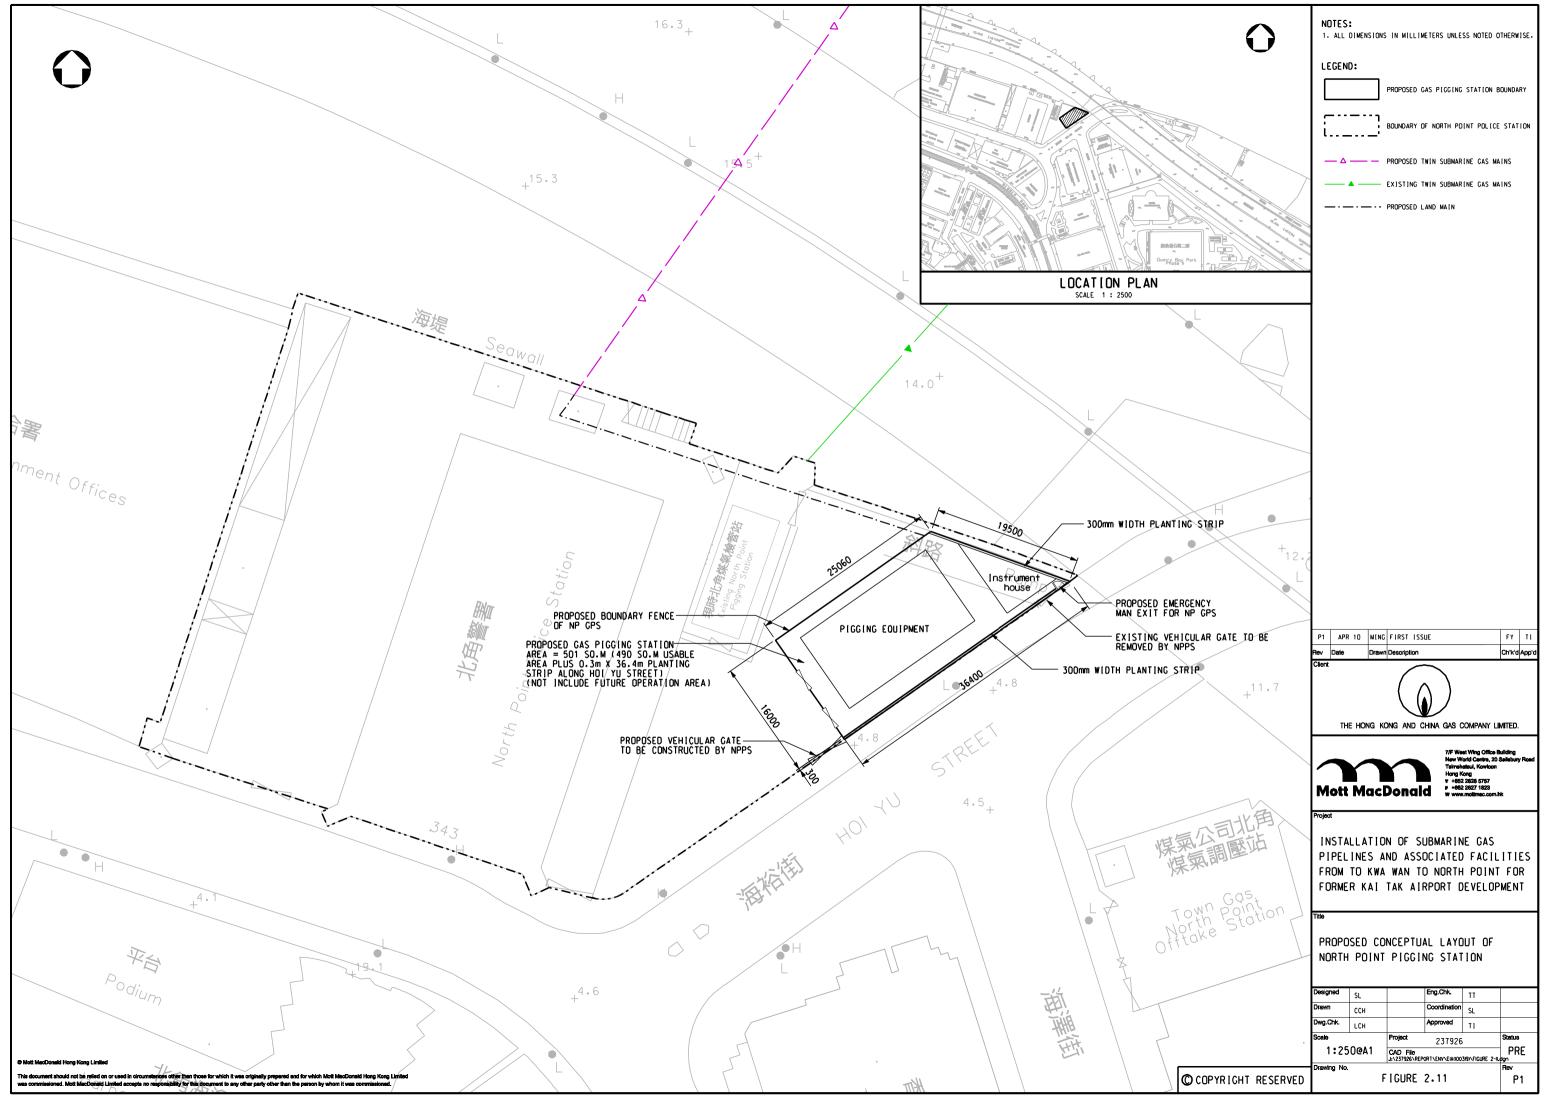

The proposed pigging station will be situated in a fenced-off area bound by boundary fence. The entire site covers a usable a square metres with additional 300mm wide landscaping strip along Hoi Yu Street. There will be an instrument room inside the pigging station and it is a simple structure with height of the structure not exceeding 3m. Some equipments, such as CCTV or conditioner and solar panels, etc, will be installed at the roof of the instrument room while the total height will not exceed 5m.