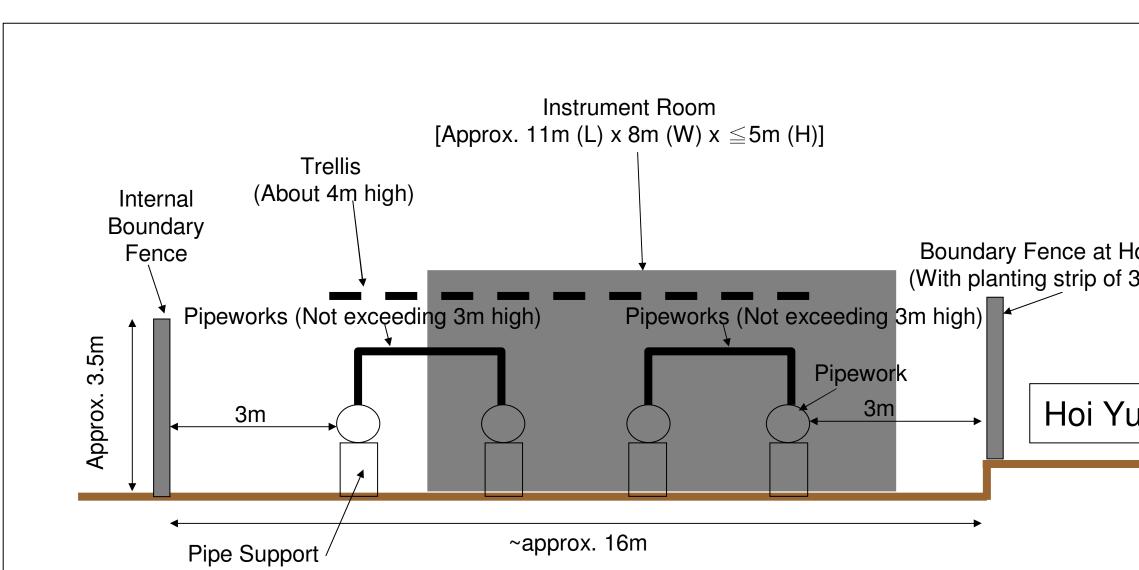

The proposed pigging station will be situated in a fenced-off area bound by boundary fence. The entire site covers a usable a square metres with additional 300mm wide landscaping strip along Hoi Yu Street. There will be an instrument room inside the pigging station and it is a simple structure with height of the structure not exceeding 3m. Some equipments, such as CCTV or conditioner and solar panels, etc, will be installed at the roof of the instrument room while the total height will not exceed 5m.

|             | Yu Street<br>0mm wide)             |                                                                                                                                                                                                      |                                       |                                                                  |               |  |  |
|-------------|------------------------------------|------------------------------------------------------------------------------------------------------------------------------------------------------------------------------------------------------|---------------------------------------|------------------------------------------------------------------|---------------|--|--|
| ]           | Street                             | Client                                                                                                                                                                                               | Description                           | INA GAS COMPANY<br>7/F West Wing Official<br>New World Carters 2 | e Building    |  |  |
| e           | ea of 490<br>proposed<br>mera, air | Tatmentative Kowhon<br>Mott MacDonald<br>Project<br>INSTALLATION OF SUBMARINE GAS<br>PIPELINES AND ASSOCIATED FACILITIES<br>FROM TO KWA WAN TO NORTH POINT FOR<br>FORMER KAI TAK AIRPORT DEVELOPMENT |                                       |                                                                  |               |  |  |
| i ingii.    |                                    | Title<br>CONCEPTUAL SECTION ILLUSTRATION<br>(ABOVEGROUND ONLY) OF PROPOSED<br>NORTH POINT PIGGING STATION<br>Designed Eng.CTHC                                                                       |                                       |                                                                  |               |  |  |
| led design) |                                    | Drawn Dwg.Chk. Scale Drawing No.                                                                                                                                                                     | Project<br>CAD File<br>_1\237926\W#+2 | Approved<br>Approved<br>37926-P-ALTLB-Kdgn                       | Status<br>Rev |  |  |
|             | COPYRIGHT RESERVED                 |                                                                                                                                                                                                      | URE 2.                                | .12                                                              |               |  |  |