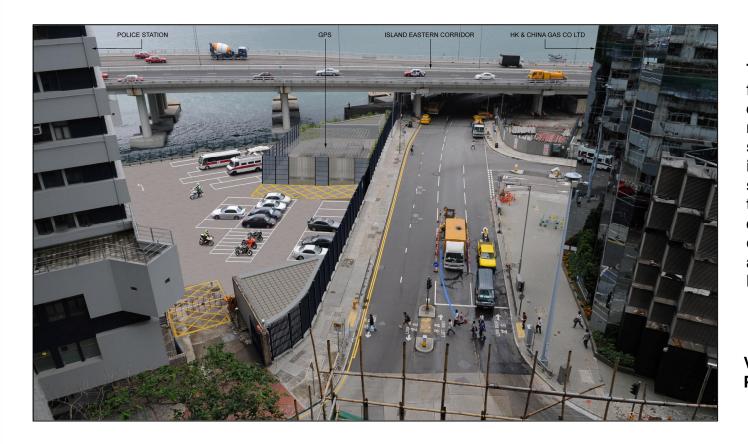

**Existing View from Southwest – Wing Wah Industrial Building** 

The proposed pigging station will be situated in a fenced-off area bound by boundary fence. The entire site covers a usable area of 490 square metres with additional 300mm wide landscaping strip along Hoi Yu Street. There will be an instrument room inside the proposed pigging station and it is a simple structure with height of the structure not exceeding 3m. Some equipments, such as CCTV camera, air conditioner and solar panels, etc, will be installed at the roof of the instrument room while the total height will not exceed 5m high.

**View from Southwest – Wing Wah Industrial Building with Proposed Pigging Station** 

THE HONG KONG AND CHINA GAS COMPANY LIMITED.

INSTALLATION OF SUBMARINE GAS PIPELINES AND ASSOCIATED FACILITIES FROM TO KWA WAN TO NORTH POINT FOR FORMER KAI TAK AIRPORT DEVELOPMENT

# PHOTOMONTAGES FOR PIGGING STATION AT NORTH POINT (1)

| wing No. | IGURE 8.18                                   | Rev    |
|----------|----------------------------------------------|--------|
|          | CAD File<br>_E\237926\WM+237926-P-ALTLB-N.dg |        |
| de       | Project.                                     | Status |
| g.Chk.   | Approved                                     |        |
| IWII     | Coordination                                 |        |
| signed   | Eng.Chk.                                     |        |