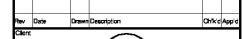

**Existing View from South – Bailey Street** 

Notes: The future school is indicative and shown for context only (to be completed by others)

The proposed pigging station will be situated in a fenced-off area bound by solid boundary wall (3m height) on 4 sides. The entire site covers an area of approximately 662 square metres. There will be an instrument room inside the proposed gas pigging station and it is a simple structure of about 7m long x 5m wide and with height not exceeding 5m after installation of some equipment on its top such as CCTV camera, air conditioner and solar panels, etc. The instrument room itself is not exceeding 5m in height.