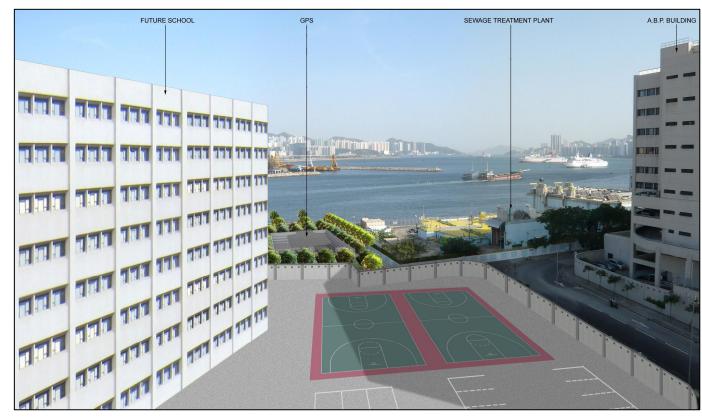

**Existing View from West – Po Leung Kuk Ngan Po Ling College** 

Notes: The future school is indicative and shown for context only (to be completed by others)

The proposed pigging station will be situated in a fenced-off area bound by solid boundary wall (3m height) on 4 sides. The entire site covers an area of approximately 662 square metres. There will be an instrument room inside the proposed gas pigging station and it is a simple structure of about 7m long x 5m wide and with height not exceeding 5m after installation of some equipment on its top such as CCTV camera, air conditioner and solar panels, etc. The instrument room itself is not exceeding 5m in height.