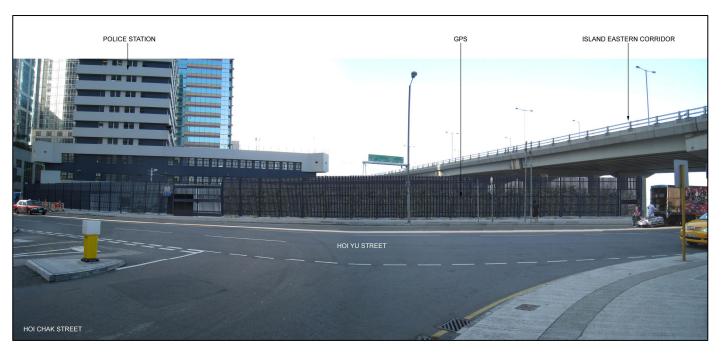

**Existing View from Southwest – Wing Wah Industrial Building** 

The proposed pigging station will be situated in a fenced-off area bound by boundary fence. The entire site covers a usable area of 490 square metres with additional 300mm wide landscaping strip along Hoi Yu Street. There will be an instrument room inside the proposed pigging station and it is a simple structure with height of the structure not exceeding 3m. Some equipments, such as CCTV camera, air conditioner and solar panels, etc, will be installed at the roof of the instrument room while the total height will not exceed 5m high.

**View from Southwest – Wing Wah Industrial Building with Proposed Pigging Station** 

THE HONG KONG AND CHINA GAS COMPANY LIMITED.

INSTALLATION OF SUBMARINE GAS PIPELINES AND ASSOCIATED FACILITIES FROM TO KWA WAN TO NORTH POINT FOR FORMER KAI TAK AIRPORT DEVELOPMENT