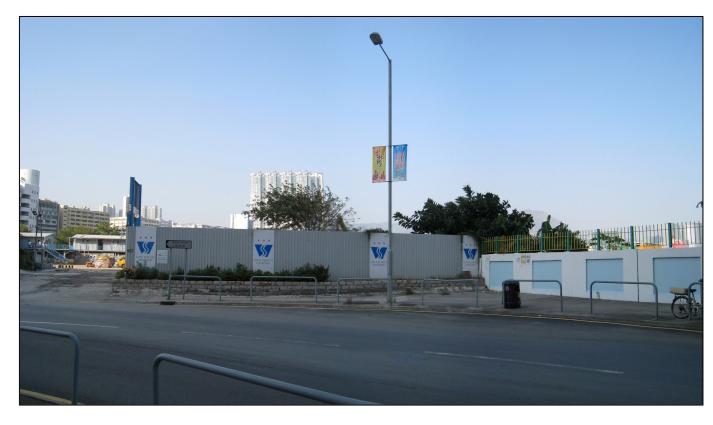

**Existing View from West – Po Leung Kuk Ngan Po Ling College** 

Notes: The future school is indicative and shown for context only (to be completed by others)

The proposed pigging station will be situated in a fenced-off area bound by solid boundary wall (3m height) on 4 sides. The entire site covers an area of approximately 662 square metres. There will be an instrument room inside the proposed gas pigging station and it is a simple structure of about 7m long x 5m wide and with height not exceeding 5m after installation of some equipment on its top such as CCTV camera, air conditioner and solar panels, etc. The instrument room itself is not exceeding 5m in height.

View from West - Po Leung Kuk Ngan Po Ling College with Proposed **Pigging Station** 

THE HONG KONG AND CHINA GAS COMPANY LIMITED.

INSTALLATION OF SUBMARINE GAS PIPELINES AND ASSOCIATED FACILITIES FROM TO KWA WAN TO NORTH POINT FOR FORMER KAI TAK AIRPORT DEVELOPMENT