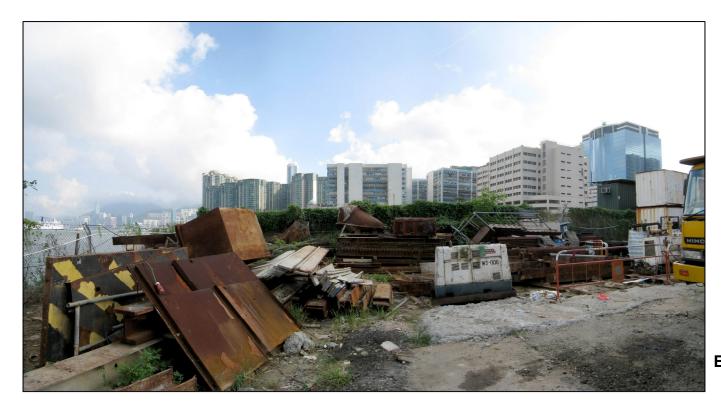

Existing View from South – A.B.P. Centre

Notes: The future school, promenade and open space are indicative and shown for context only (to be completed by others)

The proposed pigging station will be situated in a fenced-off area bound by solid boundary wall (3m height) on 4 sides. The entire site covers an area of approximately 662 square metres. There will be an instrument room inside the proposed gas pigging station and it is a simple structure of about 7m long x 5m wide and with height not exceeding 5m after installation of some equipment on its top such as CCTV camera, air conditioner and solar panels, etc. The instrument room itself is not exceeding 5m in height.