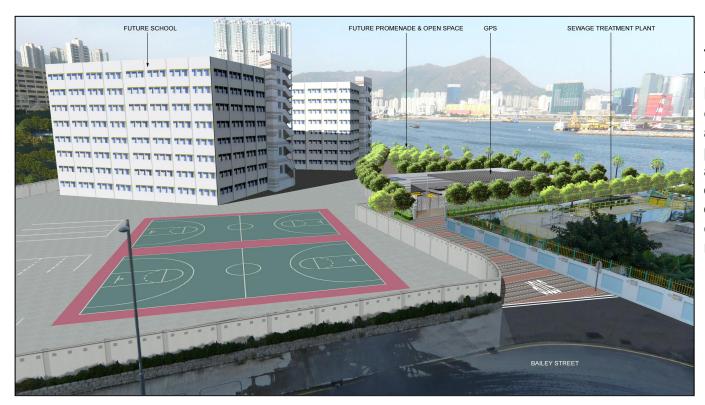

**Existing View from South – Bailey Street** 

Notes: The future school is indicative and shown for context only (to be completed by others)

The proposed pigging station will be situated in a fenced-off area bound by solid boundary wall (3m height) on 4 sides. The entire site covers an area of approximately 662 square metres. There will be an instrument room inside the proposed gas pigging station and it is a simple structure of about 7m long x 5m wide and with height not exceeding 5m after installation of some equipment on its top such as CCTV camera, air conditioner and solar panels, etc. The instrument room itself is not exceeding 5m in height.