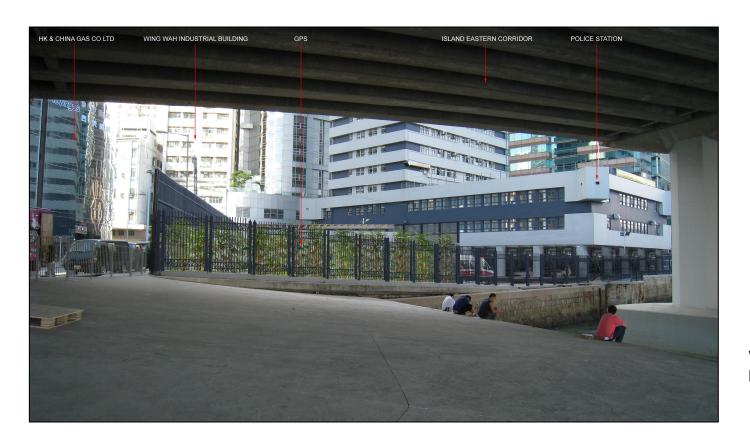

FIGURE 8.19

**Existing View from Northeast – future Promenade** 

The proposed pigging station will be situated in a fenced-off area bound by boundary fence. The entire site covers a usable area of 490 square metres with additional 300mm wide landscaping strip along Hoi Yu Street. There will be an instrument room inside the proposed pigging station and it is a simple structure with height of the structure not exceeding 3m. Some equipments, such as CCTV camera, air conditioner and solar panels, etc, will be installed at the roof of the instrument room while the total height will not exceed 5m high.

**View from Northeast – the waterfront area with Proposed Pigging Station** 

THE HONG KONG AND CHINA GAS COMPANY LIMITED.

INSTALLATION OF SUBMARINE GAS PIPELINES AND ASSOCIATED FACILITIES FROM TO KWA WAN TO NORTH POINT FOR FORMER KAI TAK AIRPORT DEVELOPMENT