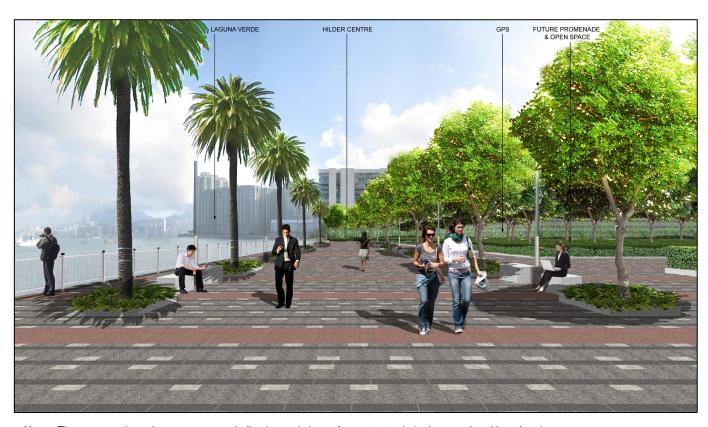

FIGURE 8.19

**Existing View from Northeast – future Promenade** 

The proposed pigging station will be situated in a fenced-off area bound by boundary fence. The entire site covers a usable area of 490 square metres with additional 300mm wide landscaping strip along Hoi Yu Street. There will be an instrument room inside the proposed pigging station and it is a simple structure with height of the structure not exceeding 3m. Some equipments, such as CCTV camera, air conditioner and solar panels, etc, will be installed at the roof of the instrument room while the total height will not exceed 5m high.

**View from Northeast – the waterfront area with Proposed Pigging Station** 

THE HONG KONG AND CHINA GAS COMPANY LIMITED.

INSTALLATION OF SUBMARINE GAS PIPELINES AND ASSOCIATED FACILITIES FROM TO KWA WAN TO NORTH POINT FOR FORMER KAI TAK AIRPORT DEVELOPMENT