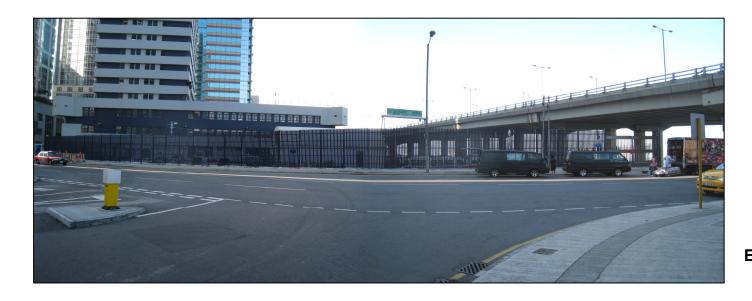

**Existing View from Southeast – Hoi Chak Street** 

The proposed pigging station will be situated in a fenced-off area bound by boundary fence. The entire site covers a usable area of 490 square metres with additional 300mm wide landscaping strip along Hoi Yu Street. There will be an instrument room inside the proposed pigging station and it is a simple structure with height of the structure not exceeding 3m. Some equipments, such as CCTV camera, air conditioner and solar panels, etc, will be installed at the roof of the instrument room while the total height will not exceed 5m high.

**View from Southeast – Hoi Chak Street with Proposed Pigging Station** 

THE HONG KONG AND CHINA GAS COMPANY LIMITED.

INSTALLATION OF SUBMARINE GAS PIPELINES AND ASSOCIATED FACILITIES FROM TO KWA WAN TO NORTH POINT FOR FORMER KAI TAK AIRPORT DEVELOPMENT

# PHOTOMONTAGES FOR PIGGING STATION AT NORTH POINT (2)

| wing No. | CAD File<br>_b\237926\bibi+237926-P-ALTLB-N.dgn | Rev    |
|----------|-------------------------------------------------|--------|
| de       | Project                                         | Status |
| g.Chk.   | Approved                                        |        |
| WII      | Coordination                                    |        |
| bengla   | Eng.Chk.                                        |        |