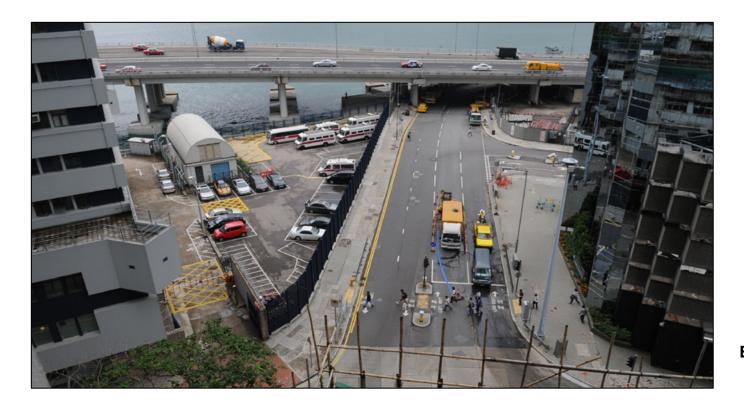

**Existing View from Southwest – Wing Wah Industrial Building** 

The proposed pigging station will be situated in a fenced-off area bound by boundary fence. The entire site covers a usable area of 490 square metres with additional 300mm wide landscaping strip along Hoi Yu Street. There will be an instrument room inside the proposed pigging station and it is a simple structure with height of the structure not exceeding 3m. Some equipments, such as CCTV camera, air conditioner and solar panels, etc, will be installed at the roof of the instrument room while the total height will not exceed 5m high.

**View from Southwest – Wing Wah Industrial Building with Proposed Pigging Station** 

THE HONG KONG AND CHINA GAS COMPANY LIMITED.

INSTALLATION OF SUBMARINE GAS PIPELINES AND ASSOCIATED FACILITIES FROM TO KWA WAN TO NORTH POINT FOR FORMER KAI TAK AIRPORT DEVELOPMENT

# PHOTOMONTAGES FOR PIGGING STATION AT NORTH POINT (1)

| wing No. | IGURE 8.18                                   | Rev    |
|----------|----------------------------------------------|--------|
|          | CAD File<br>_E\237926\WM+237926-P-ALTLB-N.dg |        |
| de       | Project.                                     | Status |
| g.Chk.   | Approved                                     |        |
| IWII     | Coordination                                 |        |
| signed   | Eng.Chk.                                     |        |