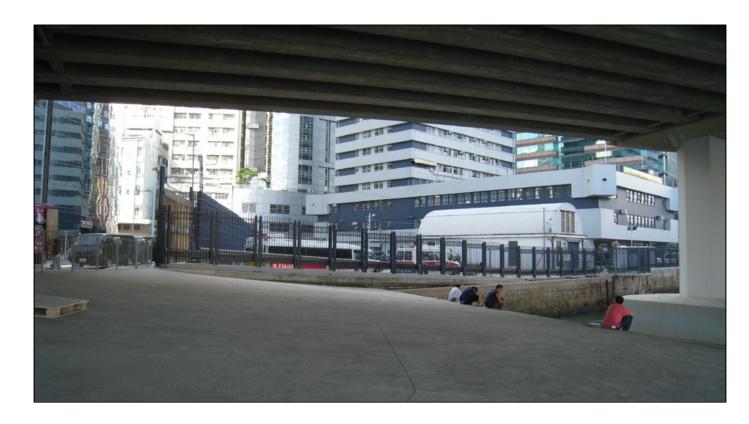

FIGURE 8.19

**Existing View from Northeast – future Promenade** 

The proposed pigging station will be situated in a fenced-off area bound by boundary fence. The entire site covers a usable area of 490 square metres with additional 300mm wide landscaping strip along Hoi Yu Street. There will be an instrument room inside the proposed pigging station and it is a simple structure with height of the structure not exceeding 3m. Some equipments, such as CCTV camera, air conditioner and solar panels, etc, will be installed at the roof of the instrument room while the total height will not exceed 5m high.

**View from Northeast – the waterfront area with Proposed Pigging Station** 

THE HONG KONG AND CHINA GAS COMPANY LIMITED.

INSTALLATION OF SUBMARINE GAS PIPELINES AND ASSOCIATED FACILITIES FROM TO KWA WAN TO NORTH POINT FOR FORMER KAI TAK AIRPORT DEVELOPMENT