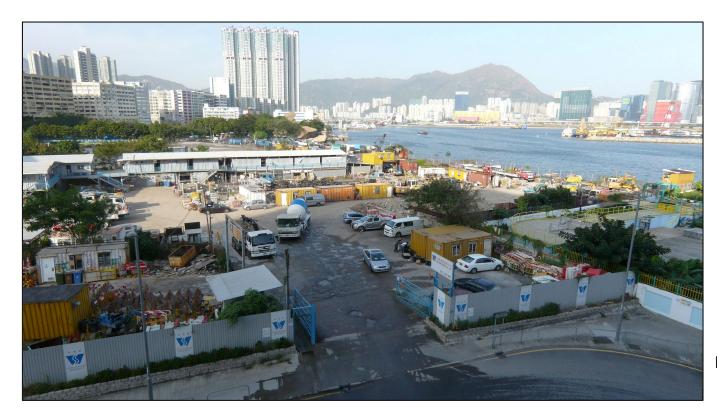

**Existing View from South – Bailey Street** 

Notes: The future school is indicative and shown for context only (to be completed by others)

The proposed pigging station will be situated in a fenced-off area bound by solid boundary wall (3m height) on 4 sides. The entire site covers an area of approximately 662 square metres. There will be an instrument room inside the proposed gas pigging station and it is a simple structure of about 7m long x 5m wide and with height not exceeding 5m after installation of some equipment on its top such as CCTV camera, air conditioner and solar panels, etc. The instrument room itself is not exceeding 5m in height.