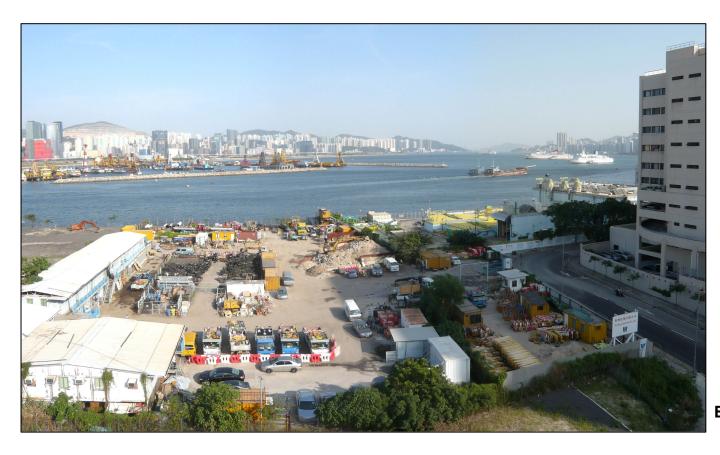

**Existing View from South – Bailey Street** 

Notes: The future school is indicative and shown for context only (to be completed by others)

The proposed pigging station will be situated in a fenced-off area bound by solid boundary wall (3m height) on 4 sides. The entire site covers an area of approximately 662 square metres. There will be an instrument room inside the proposed gas pigging station and it is a simple structure of about 7m long x 5m wide and with height not exceeding 5m after installation of some equipment on its top such as CCTV camera, air conditioner and solar panels, etc. The instrument room itself is not exceeding 5m in height.